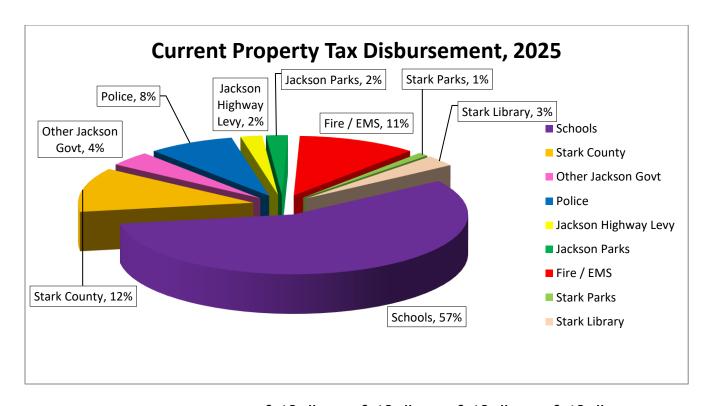

| Disbursed To:                     | \$100,000 Home | Cost Per Year<br>\$150,000 Home | Cost Per Year<br>\$175,000 Home | \$200,000 home |
|-----------------------------------|----------------|---------------------------------|---------------------------------|----------------|
| Jackson Schools                   | \$888          | \$1,332                         | \$1,554                         | \$1,776        |
| Stark County                      | \$191          | \$286                           | \$334                           | \$382          |
| Jackson Fire / EMS                | \$174          | \$262                           | \$305                           | \$349          |
| Police                            | \$125          | \$188                           | \$219                           | \$251          |
| Other Jackson Non Voted Services* | \$61           | \$92                            | \$107                           | \$122          |
| Stark Library                     | \$44           | \$66                            | \$77                            | \$88           |
| Stark Parks                       | \$16           | \$24                            | \$28                            | \$32           |
| Jackson Parks                     | \$28           | \$41                            | \$48                            | \$55           |
| Jackson Highway Levy              | \$35           | \$52                            | \$61                            | \$69           |
| Total Property Tax                | \$1,562        | \$2,343                         | \$2,733                         | \$3,124        |