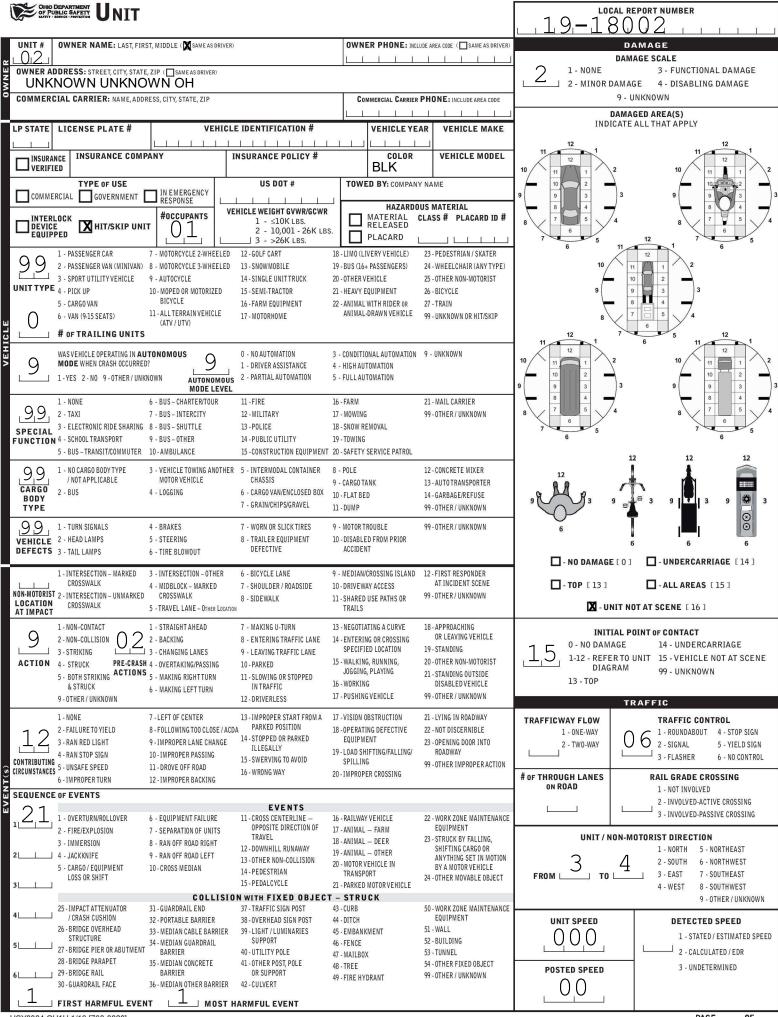

| OF PUBLIC SAFETY TRAFFIC CRASH                                                                                         | LOCAL REPORT NUMBER* $19-18002$           |                                                |                                      |                              |                                                                   |                                            |                                          |  |  |  |  |  |
|------------------------------------------------------------------------------------------------------------------------|-------------------------------------------|------------------------------------------------|--------------------------------------|------------------------------|-------------------------------------------------------------------|--------------------------------------------|------------------------------------------|--|--|--|--|--|
|                                                                                                                        |                                           |                                                |                                      |                              |                                                                   |                                            |                                          |  |  |  |  |  |
|                                                                                                                        | REPORTING AGENCY NAME*<br>JACKSON TWP POL | <sup>NCIC*</sup><br>7,6,2,4,                   | HIT/SKIP<br>1 - SOLVED               | NUMBER OF UNITS              | 98 - ANIMAL                                                       |                                            |                                          |  |  |  |  |  |
| COUNTY* LOCALITY* LOCATION: CITY                                                                                       |                                           | CRASH DATE /                                   | TIME*                                | CRASH SEVERITY               |                                                                   |                                            |                                          |  |  |  |  |  |
| 7.6 3 <sup>1-CITY</sup><br><sup>2-VILLAGE</sup><br><sup>3-TOWNSHIP</sup> Jackson (                                     |                                           | 04162019 1518 5 1- FATAL<br>2 - SERIOUS INJURY |                                      |                              |                                                                   |                                            |                                          |  |  |  |  |  |
| ROUTE TYPE ROUTE NUMBER PREFIX 1 - NORTH 2 - SOUTH                                                                     | LOCATION ROAD NAME                        | ROAD TYPE                                      | E LATITUDE DECIMAL DEGREES SUSPECTED |                              |                                                                   |                                            |                                          |  |  |  |  |  |
| ROUTE TYPE ROUTE NUMBER PREFIX 1 - NUKIN<br>2 - SOUTH<br>3 - EAST<br>4 - WEST                                          | WALES                                     |                                                |                                      | AV                           |                                                                   | 3 - MINOR INJURY<br>SUSPECTED              |                                          |  |  |  |  |  |
| 2 - SOUTH                                                                                                              | REFERENCE ROAD NAME (ROAD, N<br>5508      | MILEPOST, HOUSE #                              | •)                                   | ROAD TYPE                    | LONGITUDE D                                                       | 4 - INJURY POSSIBLE<br>5 - PROPERTY DAMAGE |                                          |  |  |  |  |  |
|                                                                                                                        | 5500                                      |                                                |                                      |                              |                                                                   |                                            | ONLY                                     |  |  |  |  |  |
| REFERENCE POINT         DIRECTION           J - INTERSECTION         FROM REFERENCE           1 - NORTH         IR - 1 | ROUTE TYPE<br>INTERSTATE ROUTE(TP) AL -   |                                                | <b>TYPE</b><br>IGHWAY                | RD - ROAD                    | INTERSECTION RELATED                                              |                                            |                                          |  |  |  |  |  |
|                                                                                                                        | FEDERAL US ROUTE AV -                     | - AVENUE LA - L                                | ANE                                  | SQ - SQUARE                  |                                                                   | RSECTION OR ON A                           |                                          |  |  |  |  |  |
| 4 - WEST SR - 3                                                                                                        | STATERUUTE                                | -BOULEVARD MP-W<br>-CIRCLE OV-O                |                                      | ST - STREET<br>TE - TERRACE  |                                                                   |                                            |                                          |  |  |  |  |  |
| FROM REFERENCE UNIT OF MEASURE<br>1 - MILES TR -                                                                       | CT -                                      | - COURT PK - P<br>- DRIVE PI - P               |                                      | TL - TRAIL<br>WA - WAY       | _                                                                 | ROADWAY                                    |                                          |  |  |  |  |  |
| 2 - FEET                                                                                                               | ROUTE                                     | - HEIGHTS PL - P                               |                                      | WA- WAI                      | ROADWAY DIVIDED                                                   |                                            |                                          |  |  |  |  |  |
| LOCATION OF FIRST HARMFUL EVENT                                                                                        |                                           | NER OF CRASH COLL                              |                                      | ACT                          | DIRECTION OF TRAVEL MEDIAN TYPE                                   |                                            |                                          |  |  |  |  |  |
| 0 6 2 - ON ROADWAY 9 - CROSSOVER<br>10 - DRIVEWAY/                                                                     | ALLEY ACCESS BETW                         | COLLISION 4-REA<br>NEEN 5-BACI<br>MOTOR        |                                      |                              | 1 - NORTH<br>2 - SOUTH<br>1 - DIVIDED FLUSH MEDIAN<br>( <4 FEET ) |                                            |                                          |  |  |  |  |  |
| 4 - ON ROADSIDE 12-SHARED US                                                                                           | RADE CROSSING L - VEHI                    | ICLES IN 6 - ANG                               | LE<br>SWIPE, SAN                     | 1E DIRECTION                 | 3 - EAST                                                          | IDED FLUSH MEDIAN<br>  FEET )              |                                          |  |  |  |  |  |
| 5 - ON GORE TRAILS                                                                                                     | 2 - REAR                                  | R-END 8 - SIDE                                 | SWIPE, OPP                           | OSITE DIRECTION              | 4 - WEST 3 - DIVIDED, DEPRESSED<br>4 - DIVIDED, RAISED MED        |                                            |                                          |  |  |  |  |  |
| 7 - ON RAMP 14-TOLL BOOTH                                                                                              |                                           | J-UN 9-UTH                                     | ER / UNKNO                           | WN                           | (ANY TYPE)<br>9 - OTHER/UNKNOWN                                   |                                            |                                          |  |  |  |  |  |
| 8 - OFF RAMP 99-OTHER / UNI                                                                                            |                                           | 1                                              |                                      |                              | 000170110                                                         |                                            | Ī                                        |  |  |  |  |  |
| WORK ZONE RELATED                                                                                                      | ANE CLOSURE                               |                                                | RE THE 1ST                           | <b>ORK ZONE</b><br>WORK ZONE | CONTOUR                                                           |                                            |                                          |  |  |  |  |  |
|                                                                                                                        | ANE SHIFT/CROSSOVER                       | 10 10 10 10 10 10 10 10 10 10 10 10 10 1       | IING SIGN<br>NCE WARNI               | NG AREA                      | 1 - STRAIGHT LEVEL                                                | 1 - DRY                                    | 1 - CONCRETE                             |  |  |  |  |  |
|                                                                                                                        | OR MEDIAN<br>NTERMITTENT OR MOVING WORK   |                                                | SITION ARE                           | A                            | 2 - STRAIGHT GRADE                                                | 2 - WET                                    | 2 - BLACKTOP,                            |  |  |  |  |  |
|                                                                                                                        | THER                                      |                                                | INATION AF                           | REA                          | 3 - CURVE LEVEL                                                   | BITUMINOUS,<br>ASPHALT                     |                                          |  |  |  |  |  |
| LIGHT CONDITION                                                                                                        | WEATHE                                    | ER                                             |                                      |                              | 4 - CURVE GRADE<br>9 - OTHER/UNKNOWN                              | 4 - ICE<br>5 - SAND, MUD, DIF              | 3 - BRICK/BLOCK<br>RT, 4 - SLAG, GRAVEL, |  |  |  |  |  |
| 9 1 - DAYLIGHT<br>2 - DAWN/DUSK                                                                                        | Q Q 1-CLEAR<br>2-CLOUDY                   | 6 - SNOW<br>7 - SEVERE CROSS                   | WINDS                                |                              |                                                                   | OIL, GRAVEL<br>6 - WATER (STAND            | STONE                                    |  |  |  |  |  |
| 3 - DARK – LIGHTED ROADWAY                                                                                             | 3 - FOG, SMOG, SMOKE                      | 8 - BLOWING SAND                               | , SOIL, DIR                          | 8                            |                                                                   | 5 - DIRT<br>9 - OTHER/UNKNOWN              |                                          |  |  |  |  |  |
| 4 - DARK – ROADWAY NOT LIGHTED<br>5 - DARK – UNKNOWN ROADWAY LIGHTING                                                  | 4 - RAIN<br>5 - SLEET, HAIL               | 9 - FREEZING RAII<br>99 - OTHER / UNKN         |                                      | ING DRIZZLE                  |                                                                   | 7 - SLUSH<br>9 - OTHER/UNKNO               |                                          |  |  |  |  |  |
| 9 - OTHER / UNKNOWN                                                                                                    |                                           |                                                |                                      |                              |                                                                   |                                            |                                          |  |  |  |  |  |
| NARRATIVE                                                                                                              |                                           |                                                |                                      | 1, 1                         |                                                                   |                                            | Indicate the north direction with        |  |  |  |  |  |
| UNIT #1 WAS PARKED, DRIVERLESS, F<br>LOCATED AT MARATHON (5508 WALES                                                   |                                           |                                                |                                      |                              |                                                                   |                                            | an "N" on the compass diagram.           |  |  |  |  |  |
| IN FRONT OF THE STORE FACING EAS<br>TO REVERSE OUT OF HER PARKING S                                                    | ST AT MARÁTHON. UNIT #                    | 2 BEGAN                                        |                                      |                              |                                                                   |                                            | -                                        |  |  |  |  |  |
| OF UNIT #1 WITH THE REAR HER REAF                                                                                      | R. UNIT #2 THEN FLED TH                   | IE _                                           |                                      |                              |                                                                   |                                            |                                          |  |  |  |  |  |
| SCENE WITHOUT LEAVING ANY INFOR<br>LAW. NO INJURIES REPORTED.                                                          | MATION AS REQUIRED B                      |                                                |                                      |                              |                                                                   |                                            |                                          |  |  |  |  |  |
| SEE OH-3/SEE OH-2/SEE 380 & 459 BOI                                                                                    | DY CAMS.                                  |                                                |                                      |                              |                                                                   |                                            |                                          |  |  |  |  |  |
| U-459 / U-380                                                                                                          |                                           |                                                |                                      |                              |                                                                   |                                            |                                          |  |  |  |  |  |
| КВ                                                                                                                     |                                           |                                                |                                      |                              |                                                                   |                                            |                                          |  |  |  |  |  |
|                                                                                                                        |                                           |                                                |                                      |                              |                                                                   |                                            |                                          |  |  |  |  |  |
|                                                                                                                        |                                           |                                                |                                      |                              |                                                                   |                                            |                                          |  |  |  |  |  |
|                                                                                                                        |                                           |                                                |                                      |                              |                                                                   |                                            | -                                        |  |  |  |  |  |
|                                                                                                                        |                                           | _                                              |                                      |                              |                                                                   |                                            | -                                        |  |  |  |  |  |
|                                                                                                                        |                                           | -                                              |                                      |                              |                                                                   |                                            |                                          |  |  |  |  |  |
| 2005-00200 D00000000000000000000000000000000                                                                           | DISPATCH DATE / TIME                      |                                                | DATE / TIME                          |                              | SCENE CLEARED                                                     |                                            | REPORT TAKEN BY                          |  |  |  |  |  |
| 04162019 1518 041                                                                                                      | 62019,1519,                               | 0416201                                        | <u>9,1</u> 5                         | 525 (                        | )4162019                                                          | 1608                                       | POLICE AGENCY                            |  |  |  |  |  |
| TOTAL TIME OTHER TOTAL<br>ROADWAY CLOSED INVESTIGATION TIME MINUTE                                                     |                                           | CHECKED BY OFFICER'S NAME*                     |                                      |                              |                                                                   |                                            |                                          |  |  |  |  |  |
|                                                                                                                        |                                           |                                                |                                      |                              |                                                                   |                                            | ED BY OFFICER'S BADGE NUMBER*            |  |  |  |  |  |
|                                                                                                                        |                                           |                                                |                                      |                              |                                                                   |                                            | 22                                       |  |  |  |  |  |