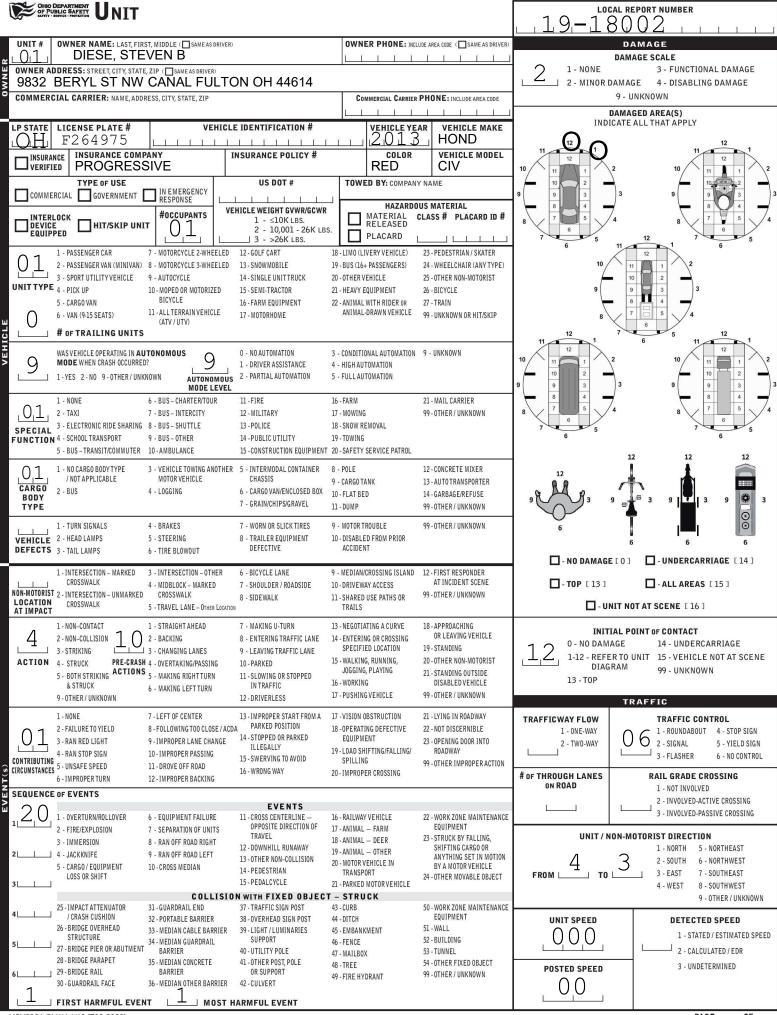

| OF PUBLIC SAFETY TRAFFIC CRASH                                                                                         | LOCAL REPORT NUMBER* $19-18002$           |                                                |                                      |                              |                                                                   |                                            |                                          |  |  |  |  |  |
|------------------------------------------------------------------------------------------------------------------------|-------------------------------------------|------------------------------------------------|--------------------------------------|------------------------------|-------------------------------------------------------------------|--------------------------------------------|------------------------------------------|--|--|--|--|--|
|                                                                                                                        |                                           |                                                |                                      |                              |                                                                   |                                            |                                          |  |  |  |  |  |
|                                                                                                                        | REPORTING AGENCY NAME*<br>JACKSON TWP POL | <sup>NCIC*</sup><br>7,6,2,4,                   | HIT/SKIP<br>1 - SOLVED               | NUMBER OF UNITS              | 98 - ANIMAL                                                       |                                            |                                          |  |  |  |  |  |
| COUNTY* LOCALITY* LOCATION: CITY                                                                                       |                                           | CRASH DATE /                                   | TIME*                                | CRASH SEVERITY               |                                                                   |                                            |                                          |  |  |  |  |  |
| 7.6 3 <sup>1-CITY</sup><br><sup>2-VILLAGE</sup><br><sup>3-TOWNSHIP</sup> Jackson (                                     |                                           | 04162019 1518 5 1- FATAL<br>2 - SERIOUS INJURY |                                      |                              |                                                                   |                                            |                                          |  |  |  |  |  |
| ROUTE TYPE ROUTE NUMBER PREFIX 1 - NORTH 2 - SOUTH                                                                     | LOCATION ROAD NAME                        | ROAD TYPE                                      | E LATITUDE DECIMAL DEGREES SUSPECTED |                              |                                                                   |                                            |                                          |  |  |  |  |  |
| ROUTE TYPE ROUTE NUMBER PREFIX 1 - NUKIN<br>2 - SOUTH<br>3 - EAST<br>4 - WEST                                          | WALES                                     |                                                |                                      | AV                           |                                                                   | 3 - MINOR INJURY<br>SUSPECTED              |                                          |  |  |  |  |  |
| 2 - SOUTH                                                                                                              | REFERENCE ROAD NAME (ROAD, N<br>5508      | MILEPOST, HOUSE #                              | •)                                   | ROAD TYPE                    | LONGITUDE D                                                       | 4 - INJURY POSSIBLE<br>5 - PROPERTY DAMAGE |                                          |  |  |  |  |  |
|                                                                                                                        | 5500                                      |                                                |                                      |                              |                                                                   |                                            | ONLY                                     |  |  |  |  |  |
| REFERENCE POINT         DIRECTION           J - INTERSECTION         FROM REFERENCE           1 - NORTH         IR - 1 | ROUTE TYPE<br>INTERSTATE ROUTE(TP) AL -   |                                                | <b>TYPE</b><br>IGHWAY                | RD - ROAD                    | INTERSECTION RELATED                                              |                                            |                                          |  |  |  |  |  |
|                                                                                                                        | FEDERAL US ROUTE AV -                     | - AVENUE LA - L                                | ANE                                  | SQ - SQUARE                  |                                                                   | RSECTION OR ON A                           |                                          |  |  |  |  |  |
| 4 - WEST SR - 3                                                                                                        | STATERUUTE                                | -BOULEVARD MP-W<br>-CIRCLE OV-O                |                                      | ST - STREET<br>TE - TERRACE  |                                                                   |                                            |                                          |  |  |  |  |  |
| FROM REFERENCE UNIT OF MEASURE<br>1 - MILES TR -                                                                       | CT -                                      | - COURT PK - P<br>- DRIVE PI - P               |                                      | TL - TRAIL<br>WA - WAY       | _                                                                 | ROADWAY                                    |                                          |  |  |  |  |  |
| 2 - FEET                                                                                                               | ROUTE                                     | - HEIGHTS PL - P                               |                                      | WA- WAI                      | ROADWAY DIVIDED                                                   |                                            |                                          |  |  |  |  |  |
| LOCATION OF FIRST HARMFUL EVENT                                                                                        |                                           | NER OF CRASH COLL                              |                                      | ACT                          | DIRECTION OF TRAVEL MEDIAN TYPE                                   |                                            |                                          |  |  |  |  |  |
| 0 6 2 - ON ROADWAY 9 - CROSSOVER<br>10 - DRIVEWAY/                                                                     | ALLEY ACCESS BETW                         | COLLISION 4-REA<br>NEEN 5-BACI<br>MOTOR        |                                      |                              | 1 - NORTH<br>2 - SOUTH<br>1 - DIVIDED FLUSH MEDIAN<br>( <4 FEET ) |                                            |                                          |  |  |  |  |  |
| 4 - ON ROADSIDE 12-SHARED US                                                                                           | RADE CROSSING L - VEHI                    | ICLES IN 6 - ANG                               | LE<br>SWIPE, SAN                     | 1E DIRECTION                 | 3 - EAST                                                          | IDED FLUSH MEDIAN<br>  FEET )              |                                          |  |  |  |  |  |
| 5 - ON GORE TRAILS                                                                                                     | 2 - REAR                                  | R-END 8 - SIDE                                 | SWIPE, OPP                           | OSITE DIRECTION              | 4 - WEST 3 - DIVIDED, DEPRESSED<br>4 - DIVIDED, RAISED MED        |                                            |                                          |  |  |  |  |  |
| 7 - ON RAMP 14-TOLL BOOTH                                                                                              |                                           | J-UN 9-UTH                                     | ER / UNKNO                           | WN                           | (ANY TYPE)<br>9 - OTHER/UNKNOWN                                   |                                            |                                          |  |  |  |  |  |
| 8 - OFF RAMP 99-OTHER / UNI                                                                                            |                                           | 1                                              |                                      |                              | 000170110                                                         |                                            | Ī                                        |  |  |  |  |  |
| WORK ZONE RELATED                                                                                                      | ANE CLOSURE                               |                                                | RE THE 1ST                           | <b>ORK ZONE</b><br>WORK ZONE | CONTOUR                                                           |                                            |                                          |  |  |  |  |  |
|                                                                                                                        | ANE SHIFT/CROSSOVER                       | 10 10 10 10 10 10 10 10 10 10 10 10 10 1       | IING SIGN<br>NCE WARNI               | NG AREA                      | 1 - STRAIGHT LEVEL                                                | 1 - DRY                                    | 1 - CONCRETE                             |  |  |  |  |  |
|                                                                                                                        | OR MEDIAN<br>NTERMITTENT OR MOVING WORK   |                                                | SITION ARE                           | A                            | 2 - STRAIGHT GRADE                                                | 2 - WET                                    | 2 - BLACKTOP,                            |  |  |  |  |  |
|                                                                                                                        | THER                                      |                                                | INATION AF                           | REA                          | 3 - CURVE LEVEL                                                   | BITUMINOUS,<br>ASPHALT                     |                                          |  |  |  |  |  |
| LIGHT CONDITION                                                                                                        | WEATHE                                    | ER                                             |                                      |                              | 4 - CURVE GRADE<br>9 - OTHER/UNKNOWN                              | 4 - ICE<br>5 - SAND, MUD, DIF              | 3 - BRICK/BLOCK<br>RT, 4 - SLAG, GRAVEL, |  |  |  |  |  |
| 9 1 - DAYLIGHT<br>2 - DAWN/DUSK                                                                                        | Q Q 1-CLEAR<br>2-CLOUDY                   | 6 - SNOW<br>7 - SEVERE CROSS                   | WINDS                                |                              |                                                                   | OIL, GRAVEL<br>6 - WATER (STAND            | STONE                                    |  |  |  |  |  |
| 3 - DARK – LIGHTED ROADWAY                                                                                             | 3 - FOG, SMOG, SMOKE                      | 8 - BLOWING SAND                               | , SOIL, DIR                          | 8                            |                                                                   | 5 - DIRT<br>9 - OTHER/UNKNOWN              |                                          |  |  |  |  |  |
| 4 - DARK – ROADWAY NOT LIGHTED<br>5 - DARK – UNKNOWN ROADWAY LIGHTING                                                  | 4 - RAIN<br>5 - SLEET, HAIL               | 9 - FREEZING RAII<br>99 - OTHER / UNKN         |                                      | ING DRIZZLE                  |                                                                   | 7 - SLUSH<br>9 - OTHER/UNKNO               |                                          |  |  |  |  |  |
| 9 - OTHER / UNKNOWN                                                                                                    |                                           |                                                |                                      |                              |                                                                   |                                            |                                          |  |  |  |  |  |
| NARRATIVE                                                                                                              |                                           |                                                |                                      | 1, 1                         |                                                                   |                                            | Indicate the north direction with        |  |  |  |  |  |
| UNIT #1 WAS PARKED, DRIVERLESS, F<br>LOCATED AT MARATHON (5508 WALES                                                   |                                           |                                                |                                      |                              |                                                                   |                                            | an "N" on the compass diagram.           |  |  |  |  |  |
| IN FRONT OF THE STORE FACING EAS<br>TO REVERSE OUT OF HER PARKING S                                                    | ST AT MARÁTHON. UNIT #                    | 2 BEGAN                                        |                                      |                              |                                                                   |                                            | -                                        |  |  |  |  |  |
| OF UNIT #1 WITH THE REAR HER REAF                                                                                      | R. UNIT #2 THEN FLED TH                   | IE _                                           |                                      |                              |                                                                   |                                            |                                          |  |  |  |  |  |
| SCENE WITHOUT LEAVING ANY INFOR<br>LAW. NO INJURIES REPORTED.                                                          | MATION AS REQUIRED B                      |                                                |                                      |                              |                                                                   |                                            |                                          |  |  |  |  |  |
| SEE OH-3/SEE OH-2/SEE 380 & 459 BOI                                                                                    | DY CAMS.                                  |                                                |                                      |                              |                                                                   |                                            |                                          |  |  |  |  |  |
| U-459 / U-380                                                                                                          |                                           |                                                |                                      |                              |                                                                   |                                            |                                          |  |  |  |  |  |
| КВ                                                                                                                     |                                           |                                                |                                      |                              |                                                                   |                                            |                                          |  |  |  |  |  |
|                                                                                                                        |                                           |                                                |                                      |                              |                                                                   |                                            |                                          |  |  |  |  |  |
|                                                                                                                        |                                           |                                                |                                      |                              |                                                                   |                                            |                                          |  |  |  |  |  |
|                                                                                                                        |                                           |                                                |                                      |                              |                                                                   |                                            | -                                        |  |  |  |  |  |
|                                                                                                                        |                                           | _                                              |                                      |                              |                                                                   |                                            | -                                        |  |  |  |  |  |
|                                                                                                                        |                                           | -                                              |                                      |                              |                                                                   |                                            |                                          |  |  |  |  |  |
| 2005-00200 D00000000000000000000000000000000                                                                           | DISPATCH DATE / TIME                      |                                                | DATE / TIME                          |                              | SCENE CLEARED                                                     |                                            | REPORT TAKEN BY                          |  |  |  |  |  |
| 04162019 1518 041                                                                                                      | 62019,1519,                               | 0416201                                        | <u>9,1</u> 5                         | 525 (                        | )4162019                                                          | 1608                                       | POLICE AGENCY                            |  |  |  |  |  |
| TOTAL TIME OTHER TOTAL<br>ROADWAY CLOSED INVESTIGATION TIME MINUTE                                                     |                                           | CHECKED BY OFFICER'S NAME*                     |                                      |                              |                                                                   |                                            |                                          |  |  |  |  |  |
|                                                                                                                        |                                           |                                                |                                      |                              |                                                                   |                                            | ED BY OFFICER'S BADGE NUMBER*            |  |  |  |  |  |
|                                                                                                                        |                                           |                                                |                                      |                              |                                                                   |                                            | 22                                       |  |  |  |  |  |