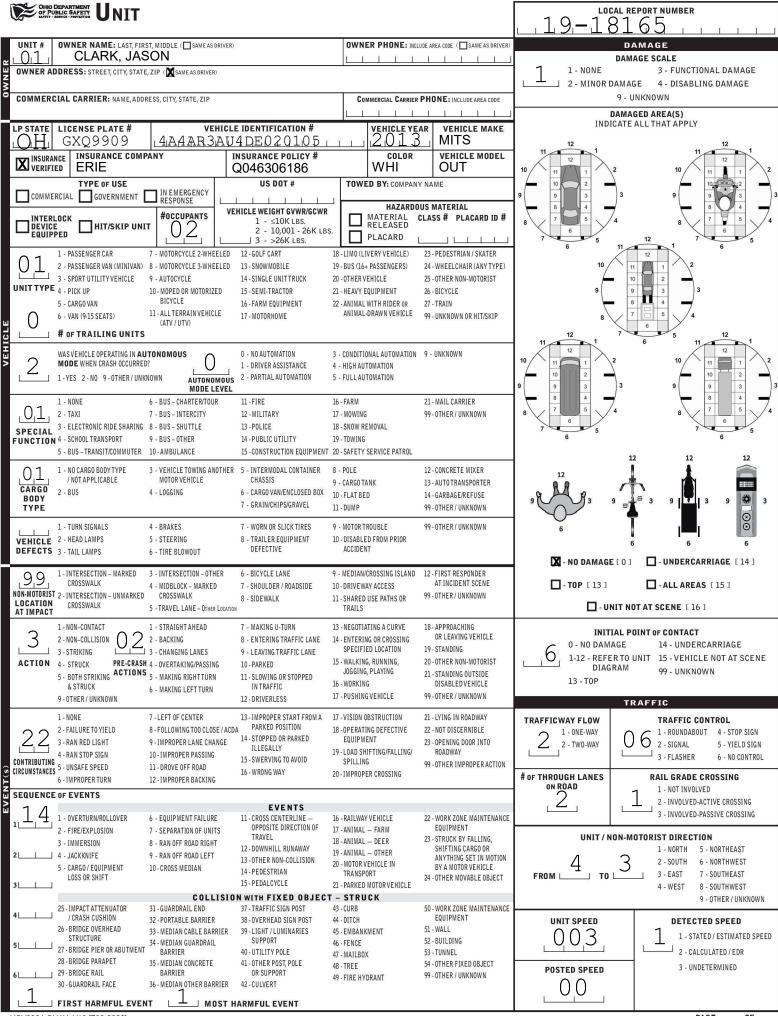

| CHICAGE CRASH REPORT *DENOTES MANDATORY FIELD FOR SUPPLEMENT REPORT                                                                |                                          |                       |                                                |            |                             |                                |                                          | LOCAL REPORT NUMBER*     |                                        |                                              |                           |                                       |  |  |
|------------------------------------------------------------------------------------------------------------------------------------|------------------------------------------|-----------------------|------------------------------------------------|------------|-----------------------------|--------------------------------|------------------------------------------|--------------------------|----------------------------------------|----------------------------------------------|---------------------------|---------------------------------------|--|--|
| PHOTOS TAKEN OH-2 OH-3                                                                                                             |                                          |                       |                                                |            |                             |                                |                                          |                          |                                        | STOD                                         | I I                       |                                       |  |  |
| SECONDARY CRASH OH-1P OTHER REPORTING AGENCY NAME* NCIC*                                                                           |                                          |                       |                                                |            |                             |                                | HIT/SKIP<br>1 - SOLVED<br>J 2 - UNSOLVED | NUMBER OF UN             | ITS 9                                  | UNIT IN ERROR<br>98 - ANIMAL<br>99 - UNKNOWN |                           |                                       |  |  |
| COUNTY* LOCALITY* LOCATION: CITY, VILLAGE, TOWNSHIP*                                                                               |                                          |                       |                                                |            |                             |                                |                                          |                          | CRASH DATE / TIME * CRASH SEVERITY     |                                              |                           |                                       |  |  |
| 76 J J - CITY<br>2 - VILLAGE<br>3 - TOWNSHIP Jackson (Township of)                                                                 |                                          |                       |                                                |            |                             |                                |                                          | 04172019 1423 4 1- FATAL |                                        |                                              |                           |                                       |  |  |
| 2-SOUTH                                                                                                                            |                                          |                       |                                                |            |                             |                                | ROAD TYPE                                |                          | 548                                    |                                              | SUSPECTED<br>MINOR INJURY |                                       |  |  |
|                                                                                                                                    | LLI L. 4-1                               | WEST                  |                                                |            |                             |                                |                                          | ST                       | 4007                                   |                                              |                           | SUSPECTED                             |  |  |
|                                                                                                                                    | 2 - 1                                    | SOUTH                 | FERENCE ROAD NAM<br>572                        | E (ROAD, N | MILEPOST, HOU               | JSE #)                         |                                          | ROAD TYPE                |                                        | 718                                          |                           | INJURY POSSIBLE<br>PROPERTY DAMAGE    |  |  |
|                                                                                                                                    | L . 4-1                                  | WEST                  |                                                |            |                             |                                | 1                                        |                          | -81,432                                | . ( <u> </u>                                 |                           | ONLY                                  |  |  |
| → <sup>1-INTERSECTION</sup>                                                                                                        | DIRECTION<br>FROM REFERENCE<br>1 - NORTH | H IR - IN             | <b>ROUTE TYPE</b><br>TERSTATE ROUTE(TP         | ) AL -     |                             | <b>ROAD TYPE</b><br>W- HIGHWAY | RD                                       | D - ROAD                 |                                        | INTERSECTION<br>RSECTION OR OI               |                           |                                       |  |  |
| → 2 - MILE POST                                                                                                                    | 2 - SOUTH<br>3 - EAST                    | 03-FE                 | DERAL US ROUTE                                 |            |                             | A - LANE<br>1P - MILEPOST      |                                          | ) - SQUARE<br>- STREET   |                                        |                                              |                           |                                       |  |  |
| DISTANCE                                                                                                                           | 4 - WEST<br>DISTANCE                     |                       | ATE ROUTE<br>MBERED COUNTY RO                  | UTE CR -   | CIRCLE 0                    | V - OVAL                       | TE                                       | - TERRACE                |                                        | RCHANGE AREA<br>ROADW                        | 0001280000                | BER OF APPROACHES                     |  |  |
| FROM REFERENCE                                                                                                                     | UNIT OF MEASURE<br>1 - MILES             | G TR - NU             | MBEREDTOWNSHIP                                 | CT -       |                             | K - PARKWAY<br>I - PIKE        |                                          | TRAIL<br>A - WAY         |                                        |                                              | AI                        |                                       |  |  |
|                                                                                                                                    | 2 - FEET                                 |                       | UTE                                            | HE -       | HEIGHTS P                   | L - PLACE                      |                                          |                          | ROADWAY DIV                            | IDED                                         |                           |                                       |  |  |
|                                                                                                                                    | N OF FIRST HARME                         |                       |                                                |            | IER OF CRASH                |                                |                                          | т                        | DIRECTION OF TRAVE                     | ~                                            | MEDIAN                    |                                       |  |  |
| 0 6 2 - ON SHOULD                                                                                                                  |                                          | OSSOVER<br>RIVEWAY/AL | LEY ACCESS                                     | BETW       | VEEN 5-<br>MOTOR            | BACKING                        | AR                                       |                          | 1 - NORTH<br>1 2 - SOUTH               |                                              | VIVIDED FL<br><4 FEET     | LUSH MEDIAN<br>)                      |  |  |
| 4 - ON ROADSIE                                                                                                                     |                                          | AILWAY GRAI           | DE CROSSING L -<br>PATHS OR                    | VEHI       | CLES IN 6-                  | ANGLE<br>SIDESWIPE,            | . SAME                                   | DIRECTION                | 3 - EAST                               |                                              | DIVIDED FL<br>≥4 FEET     | LUSH MEDIAN<br>)                      |  |  |
| 5 - ON GORE                                                                                                                        | 10 01                                    | RAILS<br>KE LANE      | and and an and an and an and an and an and and | 2 - REAR   | -END 8-                     | SIDESWIPE,                     | , OPPOS                                  | ITE DIRECTION            | 4-WEST                                 |                                              |                           | EPRESSED MEDIAN<br>AISED MEDIAN       |  |  |
| 6 - OUTSIDE TR<br>7 - ON RAMP                                                                                                      | 14-T0                                    | LL BOOTH              |                                                | 3 - HEAD   | -UN 9-                      | OTHER / UNI                    | KNUW                                     | N                        |                                        |                                              | ANY TYPE                  | )                                     |  |  |
| 8 - OFF RAMP                                                                                                                       | 99-01                                    | HER/UNKN              |                                                |            | 1                           |                                |                                          |                          |                                        |                                              |                           | [                                     |  |  |
| WORK ZONE RELAT                                                                                                                    | TED                                      |                       | <b>/ORK ZONE TYPE</b><br>NE CLOSURE            |            |                             | OF CRASH II                    |                                          |                          | CONTOUR                                | conditi<br>1                                 | UNS                       | SURFACE                               |  |  |
| WORKERS PRESEN                                                                                                                     | NT                                       |                       | NE SHIFT/CROSSOVEF<br>RK ON SHOULDER           | 1          |                             | VARNING SIG                    |                                          | GAREA                    | 1 - STRAIGHT LEVEL                     | 1 - DRY                                      |                           | 1 - CONCRETE                          |  |  |
| LAW ENFORCEMEN                                                                                                                     | NT PRESENT                               | OR                    | MEDIAN                                         |            |                             | RANSITION A                    |                                          |                          | 2 - STRAIGHT GRADE                     | 2 - WET                                      |                           | 2 - BLACKTOP,                         |  |  |
| ACTIVE SCHOOL ZC                                                                                                                   | ONE                                      | 4 - IN 1<br>5 - OT I  | ERMITTENT OR MOVI                              | NG WURK    |                             |                                |                                          | A                        | 3 - CURVE LEVEL                        | 3 - SNOW                                     |                           | BITUMINOUS,<br>ASPHALT                |  |  |
| LIGHT C                                                                                                                            | CONDITION                                |                       |                                                | WEATHE     | R                           |                                |                                          |                          | . 4 - CURVE GRADE<br>9 - OTHER/UNKNOWN | 4 - ICE<br>5 - SAND, MUD,                    | DIRT                      | 3 - BRICK/BLOCK                       |  |  |
| 1 - DAYLIGHT                                                                                                                       |                                          |                       |                                                |            | 6 - SNOW                    |                                |                                          |                          | 2                                      | OIL, GRAVE                                   | L,                        | 4 - SLAG, GRAVEL,<br>STONE            |  |  |
| 2 - DAWN/DUSK                                                                                                                      |                                          | L                     | 2 - CLOUDY<br>3 - FOG, SMO                     | G, SMOKE   | 7 - SEVERE C<br>8 - BLOWING |                                | DIRT, S                                  | SNOW                     |                                        | 6 - WATER (STA<br>MOVING)                    | NDING,                    | 5 - DIRT                              |  |  |
| 4 - DARK – ROADWAY NOT LIGHTED 4 - RAIN 9 - FREEZING RAII<br>5 - DARK – UNKNOWN ROADWAY LIGHTING 5 - SLEET. HAIL 99 - OTHER / UNKN |                                          |                       |                                                |            |                             |                                | EEZIN                                    | IG DRIZZLE               |                                        | 7 - SLUSH<br>9 - OTHER/UNK                   | NOWN                      | 9 - OTHER/UNKNOWN                     |  |  |
| 9 - OTHER / UNK                                                                                                                    | KNOWN                                    |                       | (2) (35-13-14-45 F 109)                        | 20243      | 2003 (SSANJARI - AAROSA 20  |                                |                                          |                          |                                        | 9-0THER/ONK                                  | NOWN                      |                                       |  |  |
| NARRATIVE                                                                                                                          |                                          |                       |                                                |            | -                           |                                | 1                                        |                          |                                        |                                              | A                         | Indicate the north<br>direction with  |  |  |
| UNIT #2 (PEDESTI<br>THE NORTH SIDE                                                                                                 |                                          |                       |                                                |            |                             |                                |                                          |                          |                                        |                                              |                           | an "N" on the compass diagram.        |  |  |
| DOWN BY UNIT #1                                                                                                                    | 1 WHO WAS B                              | ACKING (              | OUT OF A PARK                                  | ING SPA    | ACE.                        | , ,                            |                                          |                          | )                                      |                                              | L (                       | Î -                                   |  |  |
| UNIT #2 STATED F                                                                                                                   |                                          |                       |                                                |            |                             |                                |                                          |                          | ×                                      |                                              | ~                         |                                       |  |  |
| #2 DECLINED TO I                                                                                                                   | PROVIDE A W                              | RITTEN S              | TATEMENT.                                      |            |                             |                                |                                          |                          |                                        | <u>e</u>                                     |                           |                                       |  |  |
| GM                                                                                                                                 |                                          |                       |                                                |            |                             |                                |                                          |                          |                                        |                                              |                           |                                       |  |  |
|                                                                                                                                    |                                          |                       |                                                |            |                             |                                |                                          |                          |                                        | 2                                            | Not To                    | Scale                                 |  |  |
|                                                                                                                                    |                                          |                       |                                                |            |                             |                                |                                          |                          |                                        |                                              |                           |                                       |  |  |
|                                                                                                                                    |                                          |                       |                                                |            |                             |                                |                                          |                          | UNIT #2 -                              |                                              |                           | -                                     |  |  |
|                                                                                                                                    |                                          |                       |                                                |            | _                           |                                |                                          | BACKIN                   | G.                                     |                                              |                           | -                                     |  |  |
|                                                                                                                                    |                                          |                       |                                                |            |                             | , ,                            |                                          |                          |                                        |                                              |                           | _                                     |  |  |
|                                                                                                                                    |                                          |                       |                                                |            |                             |                                |                                          |                          |                                        |                                              |                           |                                       |  |  |
|                                                                                                                                    |                                          |                       |                                                |            |                             |                                |                                          |                          |                                        |                                              |                           |                                       |  |  |
|                                                                                                                                    |                                          | DIC                   | PATCH DATE / TIME                              |            |                             | VAL DATE / T                   | TME                                      | <u> </u>                 | SCENE CLEARED                          |                                              | Not To S                  | Scale                                 |  |  |
| CRASH REPORTED I                                                                                                                   |                                          | 0417                  |                                                | 23         | 0,4,1,7,2                   |                                |                                          | 37 (                     | )4172019                               |                                              |                           | POLICE AGENCY                         |  |  |
|                                                                                                                                    |                                          |                       |                                                |            |                             | ĬŤĬŢ                           |                                          |                          | CER'S NAME*                            | <u>    †    †  †  †                     </u> |                           | MOTORIST                              |  |  |
|                                                                                                                                    | ESTIGATION TIME                          | MINUTES               | CINDEA, S                                      |            | EN                          |                                | 100                                      | OHNSO                    | N, STEVEN                              |                                              |                           | SUPPLEMENT<br>(CORRECTION OR ADDITION |  |  |
| 0                                                                                                                                  | 0                                        | 82                    | OFFI                                           | CER'S BAD  | ge number*<br>⊿             | , 3                            |                                          | CHECKED I                | BY OFFICER'S BADGE N                   | iumber*<br>2 , 2                             |                           | TO AN EXISTING REPORT SENT TO ODPS)   |  |  |
|                                                                                                                                    |                                          | 1 1                   |                                                | L I        | , 4                         |                                |                                          | 1                        |                                        |                                              |                           |                                       |  |  |