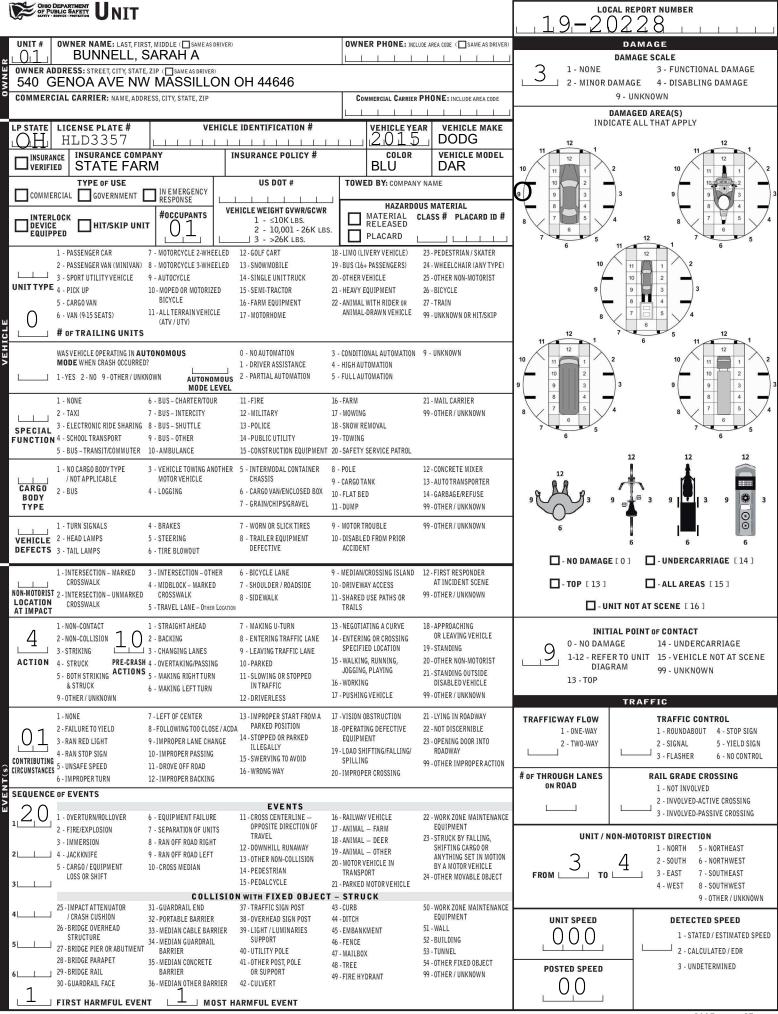

| ONIO DEPARTMENT TRAFFIC CRASH REPORT *DENOTES MANDATORY FIELD FOR SUPPLEMENT REPORT                                                                                                                                                            |                     |                                                               |                                                        |                         |                               |                                                                |                                                          |                           |                | 19-20228                                                   |                                          |                         |                   |                  |              |                                       |                       |     |  |  |
|------------------------------------------------------------------------------------------------------------------------------------------------------------------------------------------------------------------------------------------------|---------------------|---------------------------------------------------------------|--------------------------------------------------------|-------------------------|-------------------------------|----------------------------------------------------------------|----------------------------------------------------------|---------------------------|----------------|------------------------------------------------------------|------------------------------------------|-------------------------|-------------------|------------------|--------------|---------------------------------------|-----------------------|-----|--|--|
| DPHOTOSTAKEN OH-2 OH-3 LOCAL INFORMATION                                                                                                                                                                                                       |                     |                                                               |                                                        |                         |                               |                                                                |                                                          |                           |                |                                                            |                                          |                         |                   |                  | <u> </u>     |                                       | <u> </u>              | _   |  |  |
| $\square \text{ secondary crash} \square \text{ oh-1p} \square \text{ other } \text{ reporting agency name*} \text{ ncic*} $ $\square \text{ secondary crash} \square \text{ private property} \text{ JACKSON TWP POLICE DEPARTME } 0,7,6,2,4$ |                     |                                                               |                                                        |                         |                               |                                                                |                                                          |                           |                | 2                                                          | 1 - SO                                   |                         |                   | 2                | 02           |                                       | ANIMAL                |     |  |  |
| COUNTY* LOCALITY* LOCATION: CITY, VILLAGE, TOWNSHIP*                                                                                                                                                                                           |                     |                                                               |                                                        |                         |                               |                                                                |                                                          |                           |                |                                                            | CRASH                                    | DATE / T                |                   |                  |              | SEVER                                 |                       | VIN |  |  |
| 76 J J LITY<br>2-VILLAGE<br>3-TOWNSHIP Jackson (Township of)                                                                                                                                                                                   |                     |                                                               |                                                        |                         |                               |                                                                |                                                          |                           |                |                                                            | 04302019 1600<br>                        |                         |                   |                  |              |                                       |                       |     |  |  |
| ROAD TYPE ROUTE NUMBER PREFIX 1 - NORTH<br>2 - SOUTH<br>3 - EAST<br>BELDEN VILLAGE MALL                                                                                                                                                        |                     |                                                               |                                                        |                         |                               |                                                                |                                                          |                           |                | E LATITUDE DECIMAL DEGREES SUSPECTED<br>3 - MINOR INJURY   |                                          |                         |                   |                  |              |                                       |                       |     |  |  |
|                                                                                                                                                                                                                                                |                     | -WEST                                                         |                                                        |                         |                               |                                                                |                                                          |                           | <u>CR</u>      |                                                            |                                          |                         |                   |                  | SUSPECTED    |                                       |                       | _   |  |  |
| ROUTE TYPE ROUTE NU                                                                                                                                                                                                                            | 2                   | HTUO2 -                                                       | REFERENCE ROAD NAME (ROAD, MILEPOST, HOUSE #) RO. 4230 |                         |                               |                                                                |                                                          |                           |                | LONGITUDE DECIMAL DEGREES 4 - INJURY POS<br>5 - PROPERTY I |                                          |                         |                   |                  |              |                                       |                       |     |  |  |
|                                                                                                                                                                                                                                                |                     |                                                               |                                                        |                         | L                             |                                                                |                                                          |                           |                |                                                            |                                          |                         | NLY               |                  |              |                                       |                       |     |  |  |
| 1 - INTERSECTION                                                                                                                                                                                                                               | E<br>TE(TP) AL      | - ALLEY                                                       |                                                        | <b>) TYPE</b><br>IGHWAY | RD - R(                       | DAD                                                            | INTERSECTION RELATED                                     |                           |                |                                                            |                                          |                         |                   |                  |              |                                       |                       |     |  |  |
| 3 2 - MILE POST<br>→ 3 - HOUSE #                                                                                                                                                                                                               |                     | - AVENUE                                                      | SQ - SQ<br>ST - ST                                     |                         |                               |                                                                |                                                          |                           |                |                                                            |                                          |                         |                   |                  |              |                                       |                       |     |  |  |
| 4 - WEST SR - STATE ROUTE SR - STATE ROUTE CR - CIRCLE OV - OVAL TE - CR - CIRCLE OV - OVAL TE -                                                                                                                                               |                     |                                                               |                                                        |                         |                               |                                                                |                                                          |                           | ERRACE         | WITHIN INTERCHANGE AREA NUMBER OF APPROACHES               |                                          |                         |                   |                  |              |                                       |                       |     |  |  |
| FROM REFERENCE UNIT OF MEASURE<br>1 - MILES TR - NUMBERED TOWNSHIP DR - DRIVE PL - PIKE WA - WAY                                                                                                                                               |                     |                                                               |                                                        |                         |                               |                                                                |                                                          |                           |                |                                                            |                                          |                         |                   |                  |              |                                       |                       |     |  |  |
| 2 - FEET     ROUTE     DR - DR VE     FI - FIRE     WA - WAT     ROADWAY DIVIDED       L     3 - YARDS     HE - HEIGHTS     PL - PLACE     ROADWAY DIVIDED                                                                                     |                     |                                                               |                                                        |                         |                               |                                                                |                                                          |                           |                |                                                            |                                          |                         |                   |                  |              |                                       |                       |     |  |  |
| LOCATION OF FIRST HARMFUL EVENT MANNER OF CRASH COLLISION/IMPACT<br>1 - ON ROADWAY 9 - CROSSOVER 1 - NOT COLLISION 4 - REAR-TO-REAR                                                                                                            |                     |                                                               |                                                        |                         |                               |                                                                |                                                          |                           |                | DIRECTION OF TRAVEL MEDIAN TYPE                            |                                          |                         |                   |                  |              |                                       |                       |     |  |  |
| 0 6 2 - ON SHOULD                                                                                                                                                                                                                              | ALEENI              | 4 - REA<br>5 - BACI                                           |                                                        | AR                      |                               |                                                                | 1-N                                                      | ORTH<br>DUTH              | .              |                                                            | 1 - DIVIDED FLUSH MEDIAN<br>( <4 FEET )  |                         |                   |                  |              |                                       |                       |     |  |  |
| 3 - IN MEDIAN<br>4 - ON ROADSID                                                                                                                                                                                                                |                     | RAILWAY GF<br>SHARED US                                       | ADE CROSSING                                           | L VEH                   | ICLES IN                      | CLES IN 6 - ANGLE                                              |                                                          |                           |                |                                                            |                                          | 3 - EAST                |                   |                  |              | 2 - DIVIDED FLUSH MEDIAN<br>(≥4 FEET) |                       |     |  |  |
| 5 - ON GORE                                                                                                                                                                                                                                    | 10                  | TRAILS                                                        |                                                        | 2 - REAF                | R-END                         | 8 - SIDE                                                       | SWIPE,                                                   | OPPOSITE D                |                |                                                            | 4 - WEST 3 - DIVIDED, DEPRESSED N        |                         |                   |                  |              |                                       |                       | ١N  |  |  |
| 6 - OUTSIDE TRAFFIC WAY 13-BIKE LANE 3 - HEAD-ON 9 - OTHER / UNKNOWN<br>7 - ON RAMP 14-TOLL BOOTH 9- OTHER / UNKNOWN                                                                                                                           |                     |                                                               |                                                        |                         |                               |                                                                |                                                          |                           |                |                                                            | 4 - DIVIDED, RAISED MEDIAN<br>(ANY TYPE) |                         |                   |                  |              |                                       |                       |     |  |  |
| 8 - OFF RAMP 99- OTHER / UNKNOWN                                                                                                                                                                                                               |                     |                                                               |                                                        |                         |                               |                                                                |                                                          |                           |                |                                                            | 9 - OTHER/UNKNOWN                        |                         |                   |                  |              |                                       |                       |     |  |  |
| WORK ZONE RELAT                                                                                                                                                                                                                                | TED                 | 1-1                                                           | WORK ZONE TYP<br>ANE CLOSURE                           | PΕ                      | An instanto contro to esporte | LOCATION OF CRASH IN WORK ZONE<br>1 - BEFORE THE 1ST WORK ZONE |                                                          |                           |                |                                                            |                                          | R                       | COI               | CONDITIONS       |              |                                       | SURFACE               |     |  |  |
| WORKERS PRESEN                                                                                                                                                                                                                                 | SOVER               | WARNING SIGN<br>2 - ADVANCE WARNING AREA                      |                                                        |                         |                               |                                                                |                                                          |                           |                | L<br>1 - DRY                                               |                                          | 1 - CONCRETE            |                   |                  |              |                                       |                       |     |  |  |
| LAW ENFORCEMEN                                                                                                                                                                                                                                 | 3 - TRANSITION AREA |                                                               |                                                        |                         |                               |                                                                | 1 - STRAIGHT LEVEL 1 - DRY<br>2 - STRAIGHT GRADE 2 - WET |                           |                |                                                            | 2 - BLACKTOP,                            |                         |                   |                  |              |                                       |                       |     |  |  |
| ACTIVE SCHOOL ZO                                                                                                                                                                                                                               | R MOVING WORK       | 4 - ACTIVITY AREA<br>5 - TERMINATION AREA                     |                                                        |                         |                               |                                                                |                                                          | 3 - CURVE LEVEL 3 - SNOW  |                |                                                            |                                          | BITUMINOUS,<br>ASPHALT  |                   |                  |              |                                       |                       |     |  |  |
|                                                                                                                                                                                                                                                | CONDITION           |                                                               |                                                        | WEATHE                  | IER                           |                                                                |                                                          |                           |                |                                                            | O OTHER/UNICHOWAL & CAND MUD DIDT        |                         |                   |                  |              | 3 - BRICH                             |                       |     |  |  |
| 1-DAYLIGHT                                                                                                                                                                                                                                     |                     |                                                               | 1 - CLI                                                | EAR                     | 6 - SNOW                      |                                                                |                                                          |                           |                |                                                            | 0IL, GRAV                                |                         |                   |                  |              |                                       |                       |     |  |  |
| 2 - DAWN/DUSK 2 - CLOUDY<br>3 - DARK – LIGHTED ROADWAY 3 - FOG, SMOG, SMOK                                                                                                                                                                     |                     |                                                               |                                                        |                         |                               | 7 - SEVERE CROSSWINDS<br>E 8 - BLOWING SAND, SOIL, DIRT, SNOW  |                                                          |                           |                |                                                            |                                          | 6 - WATER (S<br>MOVING) |                   |                  |              | J-DIRT                                |                       |     |  |  |
| 4 - DARK – ROAD<br>5 - DARK – UNKI                                                                                                                                                                                                             | IN<br>EET. HAIL     | 9 - FREEZING RAIN OR FREEZING DRIZZLE<br>99 - OTHER / UNKNOWN |                                                        |                         |                               |                                                                |                                                          | 7 - SLUSH<br>9 - OTHER/UN |                |                                                            |                                          |                         | 9 - OTHER/UNKNOWN |                  |              |                                       |                       |     |  |  |
| 9 - OTHER / UNK                                                                                                                                                                                                                                |                     | Liuminu                                                       | 5 62                                                   |                         | // OTHER                      | / 011111                                                       |                                                          |                           |                |                                                            |                                          |                         | 9 - 0THEI         | R/UNKNOW         | 'n           |                                       |                       |     |  |  |
| NARRATIVE                                                                                                                                                                                                                                      |                     |                                                               |                                                        |                         |                               | -1                                                             | I                                                        | 1 L                       | 1              | L                                                          |                                          | 1 1                     | L                 |                  | $\triangle$  |                                       | te the noi<br>on with | rth |  |  |
| UNIT #1 WAS PAR                                                                                                                                                                                                                                |                     |                                                               |                                                        |                         |                               | _                                                              |                                                          |                           |                |                                                            |                                          |                         |                   | $\neg \varsigma$ | $\downarrow$ | an "N"                                | 'on the<br>iss diagra | ım. |  |  |
| BELDEN VILLAGE                                                                                                                                                                                                                                 |                     |                                                               |                                                        |                         | -                             |                                                                |                                                          |                           |                |                                                            | Ť                                        |                         |                   |                  |              |                                       |                       |     |  |  |
| UNKNOWN MEAN                                                                                                                                                                                                                                   |                     |                                                               |                                                        |                         |                               |                                                                |                                                          |                           |                |                                                            |                                          |                         | _                 |                  | _            |                                       |                       |     |  |  |
| CAMERAS.                                                                                                                                                                                                                                       |                     |                                                               |                                                        |                         |                               |                                                                |                                                          |                           |                |                                                            |                                          |                         |                   |                  | _            |                                       |                       | _   |  |  |
| GM                                                                                                                                                                                                                                             |                     |                                                               |                                                        |                         |                               | <u> </u>                                                       |                                                          |                           |                |                                                            |                                          |                         |                   |                  |              |                                       |                       | _   |  |  |
|                                                                                                                                                                                                                                                |                     |                                                               |                                                        |                         |                               | -                                                              |                                                          |                           |                |                                                            |                                          |                         |                   |                  |              |                                       |                       | -   |  |  |
|                                                                                                                                                                                                                                                |                     |                                                               |                                                        |                         |                               | -                                                              |                                                          |                           |                |                                                            |                                          |                         |                   |                  |              |                                       |                       | -   |  |  |
|                                                                                                                                                                                                                                                |                     |                                                               |                                                        |                         |                               | _                                                              |                                                          |                           |                |                                                            |                                          |                         |                   |                  |              |                                       |                       |     |  |  |
|                                                                                                                                                                                                                                                |                     | -                                                             |                                                        |                         |                               |                                                                |                                                          |                           |                |                                                            |                                          |                         |                   |                  |              |                                       |                       |     |  |  |
|                                                                                                                                                                                                                                                |                     |                                                               |                                                        |                         |                               |                                                                |                                                          |                           | _              |                                                            |                                          | +                       |                   |                  |              |                                       |                       |     |  |  |
|                                                                                                                                                                                                                                                |                     |                                                               |                                                        |                         |                               |                                                                |                                                          |                           |                |                                                            |                                          |                         | _                 |                  | _            |                                       |                       | _   |  |  |
|                                                                                                                                                                                                                                                |                     |                                                               |                                                        |                         |                               | -                                                              |                                                          |                           |                |                                                            |                                          |                         |                   |                  | _            |                                       |                       |     |  |  |
|                                                                                                                                                                                                                                                |                     |                                                               |                                                        |                         |                               | -                                                              |                                                          |                           |                |                                                            |                                          |                         |                   |                  |              |                                       |                       | 1   |  |  |
|                                                                                                                                                                                                                                                |                     |                                                               | ISPATCH DATE /                                         |                         |                               |                                                                |                                                          |                           | ,  ,           |                                                            |                                          |                         | ATE / TIN         |                  | 10000440     | ORT TA                                |                       |     |  |  |
| 04302019                                                                                                                                                                                                                                       |                     |                                                               | 02019                                                  |                         | 0430                          |                                                                | LY.                                                      |                           |                |                                                            |                                          | 019                     | <u> </u>          | 34               | Ξ.           | IOTORIS                               |                       |     |  |  |
| DOADWAY CLOCED INVECTICATION TIME ANTINETS                                                                                                                                                                                                     |                     |                                                               |                                                        |                         |                               |                                                                |                                                          |                           | FFICER'S NAME* |                                                            |                                          |                         |                   |                  |              |                                       |                       |     |  |  |
| 0 56 OFFICER'S BADGE NUMBER*                                                                                                                                                                                                                   |                     |                                                               |                                                        |                         |                               |                                                                |                                                          |                           |                |                                                            |                                          | UMBER*                  | _                 |                  | ORRECTIO     | ON OR ADDIT                           | TON<br>odps)          |     |  |  |
|                                                                                                                                                                                                                                                |                     |                                                               |                                                        |                         |                               |                                                                |                                                          |                           | 1              | I                                                          | L                                        |                         | <u> </u>          | _ / _            |              |                                       |                       |     |  |  |