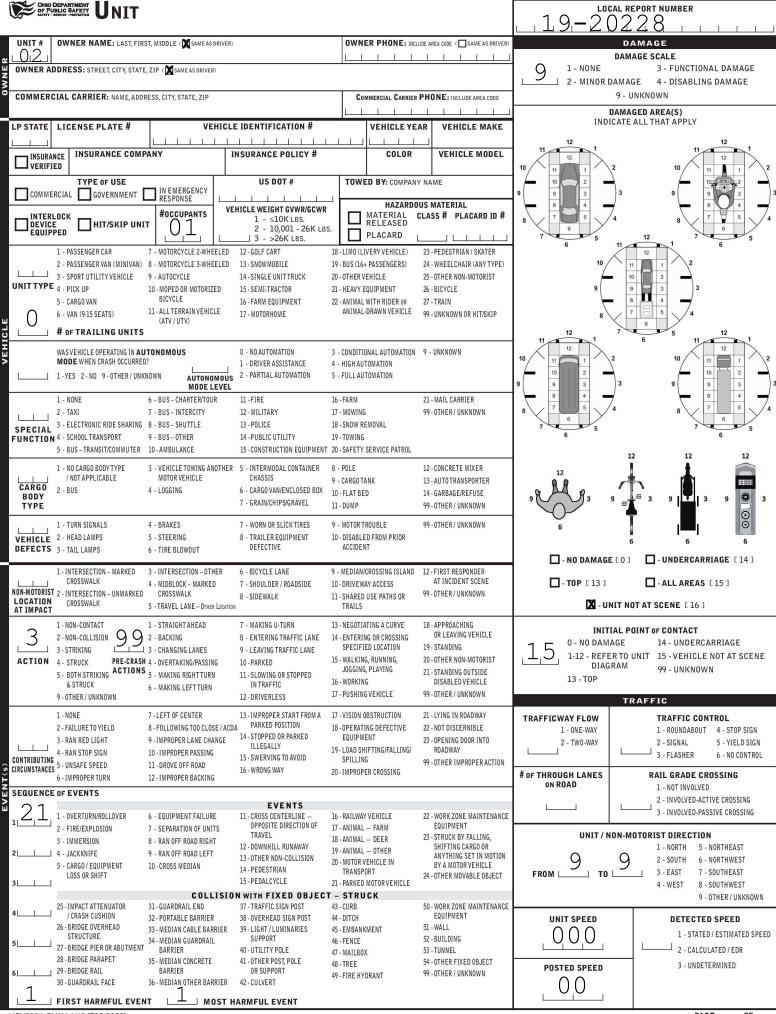

| ONIO DEPARTMENT TRAFFIC CRASH REPORT *DENOTES MANDATORY FIELD FOR SUPPLEMENT REPORT                                                                                                                                                            |                     |                                                               |                                                        |                         |                               |                                                                |                                                          |                           |                | 19-20228                                                   |                                          |                         |                   |                  |              |                                       |                       |     |  |  |
|------------------------------------------------------------------------------------------------------------------------------------------------------------------------------------------------------------------------------------------------|---------------------|---------------------------------------------------------------|--------------------------------------------------------|-------------------------|-------------------------------|----------------------------------------------------------------|----------------------------------------------------------|---------------------------|----------------|------------------------------------------------------------|------------------------------------------|-------------------------|-------------------|------------------|--------------|---------------------------------------|-----------------------|-----|--|--|
| DPHOTOSTAKEN OH-2 OH-3 LOCAL INFORMATION                                                                                                                                                                                                       |                     |                                                               |                                                        |                         |                               |                                                                |                                                          |                           |                |                                                            |                                          |                         |                   |                  | <u> </u>     |                                       | <u> </u>              | _   |  |  |
| $\square \text{ secondary crash} \square \text{ oh-1p} \square \text{ other } \text{ reporting agency name*} \text{ ncic*} $ $\square \text{ secondary crash} \square \text{ private property} \text{ JACKSON TWP POLICE DEPARTME } 0,7,6,2,4$ |                     |                                                               |                                                        |                         |                               |                                                                |                                                          |                           |                | 2                                                          | 1 - SO                                   |                         |                   | 2                | 02           |                                       | ANIMAL                |     |  |  |
| COUNTY* LOCALITY* LOCATION: CITY, VILLAGE, TOWNSHIP*                                                                                                                                                                                           |                     |                                                               |                                                        |                         |                               |                                                                |                                                          |                           |                |                                                            | CRASH                                    | DATE / T                |                   |                  |              | SEVER                                 |                       | VIN |  |  |
| 76 J J LITY<br>2-VILLAGE<br>3-TOWNSHIP Jackson (Township of)                                                                                                                                                                                   |                     |                                                               |                                                        |                         |                               |                                                                |                                                          |                           |                |                                                            | 04302019 1600<br>                        |                         |                   |                  |              |                                       |                       |     |  |  |
| ROAD TYPE ROUTE NUMBER PREFIX 1 - NORTH<br>2 - SOUTH<br>3 - EAST<br>BELDEN VILLAGE MALL                                                                                                                                                        |                     |                                                               |                                                        |                         |                               |                                                                |                                                          |                           |                | E LATITUDE DECIMAL DEGREES SUSPECTED<br>3 - MINOR INJURY   |                                          |                         |                   |                  |              |                                       |                       |     |  |  |
|                                                                                                                                                                                                                                                |                     | -WEST                                                         |                                                        |                         |                               |                                                                |                                                          |                           | <u>CR</u>      |                                                            |                                          |                         |                   |                  | SUSPECTED    |                                       |                       | _   |  |  |
| ROUTE TYPE ROUTE NU                                                                                                                                                                                                                            | 2                   | HTUO2 -                                                       | REFERENCE ROAD NAME (ROAD, MILEPOST, HOUSE #) RO. 4230 |                         |                               |                                                                |                                                          |                           |                | LONGITUDE DECIMAL DEGREES 4 - INJURY POS<br>5 - PROPERTY I |                                          |                         |                   |                  |              |                                       |                       |     |  |  |
|                                                                                                                                                                                                                                                |                     |                                                               |                                                        |                         | L                             |                                                                |                                                          |                           |                |                                                            |                                          |                         | NLY               |                  |              |                                       |                       |     |  |  |
| 1 - INTERSECTION                                                                                                                                                                                                                               | E<br>TE(TP) AL      | - ALLEY                                                       |                                                        | <b>) TYPE</b><br>IGHWAY | RD - R(                       | DAD                                                            | INTERSECTION RELATED                                     |                           |                |                                                            |                                          |                         |                   |                  |              |                                       |                       |     |  |  |
| 3 2 - MILE POST<br>→ 3 - HOUSE #                                                                                                                                                                                                               |                     | - AVENUE                                                      | SQ - SQ<br>ST - ST                                     |                         |                               |                                                                |                                                          |                           |                |                                                            |                                          |                         |                   |                  |              |                                       |                       |     |  |  |
| 4 - WEST SR - STATE ROUTE SR - STATE ROUTE CR - CIRCLE OV - OVAL TE - CR - CIRCLE OV - OVAL TE -                                                                                                                                               |                     |                                                               |                                                        |                         |                               |                                                                |                                                          |                           | ERRACE         | WITHIN INTERCHANGE AREA NUMBER OF APPROACHES               |                                          |                         |                   |                  |              |                                       |                       |     |  |  |
| FROM REFERENCE UNIT OF MEASURE<br>1 - MILES TR - NUMBERED TOWNSHIP DR - DRIVE PL - PIKE WA - WAY                                                                                                                                               |                     |                                                               |                                                        |                         |                               |                                                                |                                                          |                           |                |                                                            |                                          |                         |                   |                  |              |                                       |                       |     |  |  |
| 2 - FEET     ROUTE     DR - DR VE     FI - FIRE     WA - WAT     ROADWAY DIVIDED       L     3 - YARDS     HE - HEIGHTS     PL - PLACE     ROADWAY DIVIDED                                                                                     |                     |                                                               |                                                        |                         |                               |                                                                |                                                          |                           |                |                                                            |                                          |                         |                   |                  |              |                                       |                       |     |  |  |
| LOCATION OF FIRST HARMFUL EVENT MANNER OF CRASH COLLISION/IMPACT<br>1 - ON ROADWAY 9 - CROSSOVER 1 - NOT COLLISION 4 - REAR-TO-REAR                                                                                                            |                     |                                                               |                                                        |                         |                               |                                                                |                                                          |                           |                | DIRECTION OF TRAVEL MEDIAN TYPE                            |                                          |                         |                   |                  |              |                                       |                       |     |  |  |
| 0 6 2 - ON SHOULD                                                                                                                                                                                                                              | ALEENI              | 4 - REA<br>5 - BACI                                           |                                                        | AR                      |                               |                                                                | 1-N                                                      | ORTH<br>DUTH              | .              |                                                            | 1 - DIVIDED FLUSH MEDIAN<br>( <4 FEET )  |                         |                   |                  |              |                                       |                       |     |  |  |
| 3 - IN MEDIAN<br>4 - ON ROADSID                                                                                                                                                                                                                |                     | RAILWAY GF<br>SHARED US                                       | ADE CROSSING                                           | L VEH                   | ICLES IN                      | CLES IN 6 - ANGLE                                              |                                                          |                           |                |                                                            |                                          | 3 - EAST                |                   |                  |              | 2 - DIVIDED FLUSH MEDIAN<br>(≥4 FEET) |                       |     |  |  |
| 5 - ON GORE                                                                                                                                                                                                                                    | 10                  | TRAILS                                                        |                                                        | 2 - REAF                | R-END                         | 8 - SIDE                                                       | SWIPE,                                                   | OPPOSITE D                |                |                                                            | 4 - WEST 3 - DIVIDED, DEPRESSED N        |                         |                   |                  |              |                                       |                       | ١N  |  |  |
| 6 - OUTSIDE TRAFFIC WAY 13-BIKE LANE 3 - HEAD-ON 9 - OTHER / UNKNOWN<br>7 - ON RAMP 14-TOLL BOOTH 9- OTHER / UNKNOWN                                                                                                                           |                     |                                                               |                                                        |                         |                               |                                                                |                                                          |                           |                |                                                            | 4 - DIVIDED, RAISED MEDIAN<br>(ANY TYPE) |                         |                   |                  |              |                                       |                       |     |  |  |
| 8 - OFF RAMP 99- OTHER / UNKNOWN                                                                                                                                                                                                               |                     |                                                               |                                                        |                         |                               |                                                                |                                                          |                           |                |                                                            | 9 - OTHER/UNKNOWN                        |                         |                   |                  |              |                                       |                       |     |  |  |
| WORK ZONE RELAT                                                                                                                                                                                                                                | TED                 | 1-1                                                           | WORK ZONE TYP<br>ANE CLOSURE                           | PΕ                      | An instanto contro to esporte | LOCATION OF CRASH IN WORK ZONE<br>1 - BEFORE THE 1ST WORK ZONE |                                                          |                           |                |                                                            |                                          | R                       | COI               | CONDITIONS       |              |                                       | SURFACE               |     |  |  |
| WORKERS PRESEN                                                                                                                                                                                                                                 | SOVER               | WARNING SIGN<br>2 - ADVANCE WARNING AREA                      |                                                        |                         |                               |                                                                |                                                          |                           |                | L<br>1 - DRY                                               |                                          | 1 - CONCRETE            |                   |                  |              |                                       |                       |     |  |  |
| LAW ENFORCEMEN                                                                                                                                                                                                                                 | 3 - TRANSITION AREA |                                                               |                                                        |                         |                               |                                                                | 1 - STRAIGHT LEVEL 1 - DRY<br>2 - STRAIGHT GRADE 2 - WET |                           |                |                                                            | 2 - BLACKTOP,                            |                         |                   |                  |              |                                       |                       |     |  |  |
| ACTIVE SCHOOL ZO                                                                                                                                                                                                                               | R MOVING WORK       | 4 - ACTIVITY AREA<br>5 - TERMINATION AREA                     |                                                        |                         |                               |                                                                |                                                          | 3 - CURVE LEVEL 3 - SNOW  |                |                                                            |                                          | BITUMINOUS,<br>ASPHALT  |                   |                  |              |                                       |                       |     |  |  |
|                                                                                                                                                                                                                                                | CONDITION           |                                                               |                                                        | WEATHE                  | IER                           |                                                                |                                                          |                           |                |                                                            | O OTHER/UNICHOWAL & CAND MUD DIDT        |                         |                   |                  |              | 3 - BRICH                             |                       |     |  |  |
| 1-DAYLIGHT                                                                                                                                                                                                                                     |                     |                                                               | 1 - CLI                                                | EAR                     | 6 - SNOW                      |                                                                |                                                          |                           |                |                                                            | 0IL, GRAV                                |                         |                   |                  |              |                                       |                       |     |  |  |
| 2 - DAWN/DUSK 2 - CLOUDY<br>3 - DARK – LIGHTED ROADWAY 3 - FOG, SMOG, SMOK                                                                                                                                                                     |                     |                                                               |                                                        |                         |                               | 7 - SEVERE CROSSWINDS<br>E 8 - BLOWING SAND, SOIL, DIRT, SNOW  |                                                          |                           |                |                                                            |                                          | 6 - WATER (S<br>MOVING) |                   |                  |              | J-DIRT                                |                       |     |  |  |
| 4 - DARK – ROAD<br>5 - DARK – UNKI                                                                                                                                                                                                             | IN<br>EET. HAIL     | 9 - FREEZING RAIN OR FREEZING DRIZZLE<br>99 - OTHER / UNKNOWN |                                                        |                         |                               |                                                                |                                                          | 7 - SLUSH<br>9 - OTHER/UN |                |                                                            |                                          |                         | 9 - OTHER/UNKNOWN |                  |              |                                       |                       |     |  |  |
| 9 - OTHER / UNK                                                                                                                                                                                                                                |                     | Liuminu                                                       | 5 62                                                   |                         | // OTHER                      | / 011111                                                       |                                                          |                           |                |                                                            |                                          |                         | 9 - 0THEI         | R/UNKNOW         | 'n           |                                       |                       |     |  |  |
| NARRATIVE                                                                                                                                                                                                                                      |                     |                                                               |                                                        |                         |                               | -1                                                             | I                                                        | 1 L                       | 1              | L                                                          |                                          | 1 1                     | L                 |                  | $\triangle$  |                                       | te the noi<br>on with | rth |  |  |
| UNIT #1 WAS PAR                                                                                                                                                                                                                                |                     |                                                               |                                                        |                         |                               | _                                                              |                                                          |                           |                |                                                            |                                          |                         |                   | $\neg \varsigma$ | $\downarrow$ | an "N"                                | 'on the<br>iss diagra | ım. |  |  |
| BELDEN VILLAGE                                                                                                                                                                                                                                 |                     |                                                               |                                                        |                         | -                             |                                                                |                                                          |                           |                |                                                            | Ť                                        |                         |                   |                  |              |                                       |                       |     |  |  |
| UNKNOWN MEAN                                                                                                                                                                                                                                   |                     |                                                               |                                                        |                         |                               |                                                                |                                                          |                           |                |                                                            |                                          |                         | _                 |                  | _            |                                       |                       |     |  |  |
| CAMERAS.                                                                                                                                                                                                                                       |                     |                                                               |                                                        |                         |                               |                                                                |                                                          |                           |                |                                                            |                                          |                         |                   |                  | _            |                                       |                       | _   |  |  |
| GM                                                                                                                                                                                                                                             |                     |                                                               |                                                        |                         |                               | <u> </u>                                                       |                                                          |                           |                |                                                            |                                          |                         |                   |                  |              |                                       |                       | _   |  |  |
|                                                                                                                                                                                                                                                |                     |                                                               |                                                        |                         |                               | -                                                              |                                                          |                           |                |                                                            |                                          |                         |                   |                  |              |                                       |                       | -   |  |  |
|                                                                                                                                                                                                                                                |                     |                                                               |                                                        |                         |                               | -                                                              |                                                          |                           |                |                                                            |                                          |                         |                   |                  |              |                                       |                       | -   |  |  |
|                                                                                                                                                                                                                                                |                     |                                                               |                                                        |                         |                               | _                                                              |                                                          |                           |                |                                                            |                                          |                         |                   |                  |              |                                       |                       |     |  |  |
|                                                                                                                                                                                                                                                |                     | -                                                             |                                                        |                         |                               |                                                                |                                                          |                           |                |                                                            |                                          |                         |                   |                  |              |                                       |                       |     |  |  |
|                                                                                                                                                                                                                                                |                     |                                                               |                                                        |                         |                               |                                                                |                                                          |                           | _              |                                                            |                                          | +                       |                   |                  |              |                                       |                       |     |  |  |
|                                                                                                                                                                                                                                                |                     |                                                               |                                                        |                         |                               |                                                                |                                                          |                           |                |                                                            |                                          |                         | _                 |                  | _            |                                       |                       | _   |  |  |
|                                                                                                                                                                                                                                                |                     |                                                               |                                                        |                         |                               | -                                                              |                                                          |                           |                |                                                            |                                          |                         |                   |                  | _            |                                       |                       |     |  |  |
|                                                                                                                                                                                                                                                |                     |                                                               |                                                        |                         |                               | -                                                              |                                                          |                           |                |                                                            |                                          |                         |                   |                  |              |                                       |                       | 1   |  |  |
|                                                                                                                                                                                                                                                |                     |                                                               | ISPATCH DATE /                                         |                         |                               |                                                                |                                                          |                           | ,  ,           |                                                            |                                          |                         | ATE / TIN         |                  | 10000440     | ORT TA                                |                       |     |  |  |
| 04302019                                                                                                                                                                                                                                       |                     |                                                               | 02019                                                  |                         | 0430                          |                                                                | LY.                                                      |                           |                |                                                            |                                          | 019                     | <u> </u>          | 34               | Ξ.           | IOTORIS                               |                       |     |  |  |
| DOADWAY CLOCED INVECTICATION TIME ANTINETS                                                                                                                                                                                                     |                     |                                                               |                                                        |                         |                               |                                                                |                                                          |                           | FFICER'S NAME* |                                                            |                                          |                         |                   |                  |              |                                       |                       |     |  |  |
| 0 56 OFFICER'S BADGE NUMBER*                                                                                                                                                                                                                   |                     |                                                               |                                                        |                         |                               |                                                                |                                                          |                           |                |                                                            |                                          | UMBER*                  | _                 |                  | ORRECTIO     | ON OR ADDIT                           | TON<br>odps)          |     |  |  |
|                                                                                                                                                                                                                                                |                     |                                                               |                                                        |                         |                               |                                                                |                                                          |                           | 1              | I                                                          | L                                        |                         | <u> </u>          | _ / _            |              |                                       |                       |     |  |  |