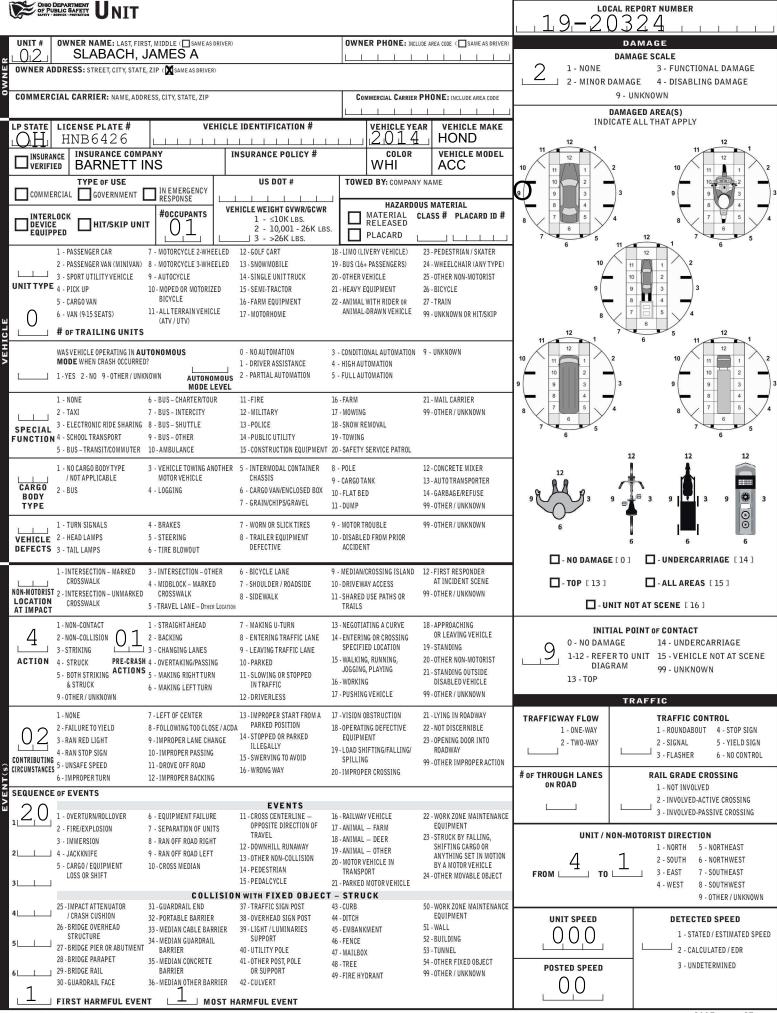

| CONSIDERATION TRAFFIC CRASH REPORT *DENOTES MANDATORY FIELD FOR SUPPLEMENT REPORT 19-20321                                                                                                                                                                                                                                                                                                                                                                                                                                                                                                                                                                                                                                                                                                                                                                                                                                                                                                                                                                                                                                                                                                                                                                                                                                                                                                                                                                                                                                                                                                                                                                 | 19-20324                                            |  |  |  |  |  |
|------------------------------------------------------------------------------------------------------------------------------------------------------------------------------------------------------------------------------------------------------------------------------------------------------------------------------------------------------------------------------------------------------------------------------------------------------------------------------------------------------------------------------------------------------------------------------------------------------------------------------------------------------------------------------------------------------------------------------------------------------------------------------------------------------------------------------------------------------------------------------------------------------------------------------------------------------------------------------------------------------------------------------------------------------------------------------------------------------------------------------------------------------------------------------------------------------------------------------------------------------------------------------------------------------------------------------------------------------------------------------------------------------------------------------------------------------------------------------------------------------------------------------------------------------------------------------------------------------------------------------------------------------------|-----------------------------------------------------|--|--|--|--|--|
|                                                                                                                                                                                                                                                                                                                                                                                                                                                                                                                                                                                                                                                                                                                                                                                                                                                                                                                                                                                                                                                                                                                                                                                                                                                                                                                                                                                                                                                                                                                                                                                                                                                            |                                                     |  |  |  |  |  |
| D OH-1P OTHER REPORTING AGENCY NAME* NCIC* HIT/SKIP NUMBER OF UNITS UNIT IN SECONDARY CRASH                                                                                                                                                                                                                                                                                                                                                                                                                                                                                                                                                                                                                                                                                                                                                                                                                                                                                                                                                                                                                                                                                                                                                                                                                                                                                                                                                                                                                                                                                                                                                                | ERROR<br>- ANIMAL                                   |  |  |  |  |  |
| COUNTY* LOCALITY*                                                                                                                                                                                                                                                                                                                                                                                                                                                                                                                                                                                                                                                                                                                                                                                                                                                                                                                                                                                                                                                                                                                                                                                                                                                                                                                                                                                                                                                                                                                                                                                                                                          | - UNKNOWN<br>ERITY                                  |  |  |  |  |  |
| $76 3^{1-\text{CITY}}_{2-\text{VILLACE}}$ 05012019 0938 5 1-FATAL                                                                                                                                                                                                                                                                                                                                                                                                                                                                                                                                                                                                                                                                                                                                                                                                                                                                                                                                                                                                                                                                                                                                                                                                                                                                                                                                                                                                                                                                                                                                                                                          | 05012019 0938 5 1-FATAL                             |  |  |  |  |  |
| 2 - SERIO                                                                                                                                                                                                                                                                                                                                                                                                                                                                                                                                                                                                                                                                                                                                                                                                                                                                                                                                                                                                                                                                                                                                                                                                                                                                                                                                                                                                                                                                                                                                                                                                                                                  | 2 - SERIOUS INJURY                                  |  |  |  |  |  |
| 2-SOUTH<br>3-FAST PORTAGE ST 3-MINOR                                                                                                                                                                                                                                                                                                                                                                                                                                                                                                                                                                                                                                                                                                                                                                                                                                                                                                                                                                                                                                                                                                                                                                                                                                                                                                                                                                                                                                                                                                                                                                                                                       | INJURY                                              |  |  |  |  |  |
|                                                                                                                                                                                                                                                                                                                                                                                                                                                                                                                                                                                                                                                                                                                                                                                                                                                                                                                                                                                                                                                                                                                                                                                                                                                                                                                                                                                                                                                                                                                                                                                                                                                            |                                                     |  |  |  |  |  |
| 2 - SOUTH                                                                                                                                                                                                                                                                                                                                                                                                                                                                                                                                                                                                                                                                                                                                                                                                                                                                                                                                                                                                                                                                                                                                                                                                                                                                                                                                                                                                                                                                                                                                                                                                                                                  | POSSIBLE<br>RTY DAMAGE                              |  |  |  |  |  |
|                                                                                                                                                                                                                                                                                                                                                                                                                                                                                                                                                                                                                                                                                                                                                                                                                                                                                                                                                                                                                                                                                                                                                                                                                                                                                                                                                                                                                                                                                                                                                                                                                                                            | CTT DAIIAGE                                         |  |  |  |  |  |
| REFERENCE POINT DIRECTION ROUTE TYPE ROAD TYPE INTERSECTION RELATED                                                                                                                                                                                                                                                                                                                                                                                                                                                                                                                                                                                                                                                                                                                                                                                                                                                                                                                                                                                                                                                                                                                                                                                                                                                                                                                                                                                                                                                                                                                                                                                        |                                                     |  |  |  |  |  |
| 3 1-INTERSECTION 1-NORTH 1- INTERSTATE ROUTE(TP) AL - ALLEY HW-HIGHWAY RD - ROAD WITHIN INTERSECTION OR ON APPROACH                                                                                                                                                                                                                                                                                                                                                                                                                                                                                                                                                                                                                                                                                                                                                                                                                                                                                                                                                                                                                                                                                                                                                                                                                                                                                                                                                                                                                                                                                                                                        |                                                     |  |  |  |  |  |
|                                                                                                                                                                                                                                                                                                                                                                                                                                                                                                                                                                                                                                                                                                                                                                                                                                                                                                                                                                                                                                                                                                                                                                                                                                                                                                                                                                                                                                                                                                                                                                                                                                                            | PPROACHES                                           |  |  |  |  |  |
| DISTANCE DISTANCE CR - NUMBERED COUNTY ROUTE CR - CIRCLE OV - OVAL TE - TERRACE                                                                                                                                                                                                                                                                                                                                                                                                                                                                                                                                                                                                                                                                                                                                                                                                                                                                                                                                                                                                                                                                                                                                                                                                                                                                                                                                                                                                                                                                                                                                                                            |                                                     |  |  |  |  |  |
| 1 - MILES TR - NUMBERED TOWNSHIP DR - DRIVE PI - PIKE WA - WAY                                                                                                                                                                                                                                                                                                                                                                                                                                                                                                                                                                                                                                                                                                                                                                                                                                                                                                                                                                                                                                                                                                                                                                                                                                                                                                                                                                                                                                                                                                                                                                                             |                                                     |  |  |  |  |  |
| 2 - FEET     ROUTE     BOIL OF THE CONTROL     ROADWAY DIVIDED       L     3 - YARDS     HE - HEIGHTS     PL - PLACE                                                                                                                                                                                                                                                                                                                                                                                                                                                                                                                                                                                                                                                                                                                                                                                                                                                                                                                                                                                                                                                                                                                                                                                                                                                                                                                                                                                                                                                                                                                                       |                                                     |  |  |  |  |  |
| LOCATION OF FIRST HARMFUL EVENT MANNER OF CRASH COLLISION/IMPACT DIRECTION OF TRAVEL MEDIAN TYPE                                                                                                                                                                                                                                                                                                                                                                                                                                                                                                                                                                                                                                                                                                                                                                                                                                                                                                                                                                                                                                                                                                                                                                                                                                                                                                                                                                                                                                                                                                                                                           | DIRECTION OF TRAVEL MEDIAN TYPE                     |  |  |  |  |  |
|                                                                                                                                                                                                                                                                                                                                                                                                                                                                                                                                                                                                                                                                                                                                                                                                                                                                                                                                                                                                                                                                                                                                                                                                                                                                                                                                                                                                                                                                                                                                                                                                                                                            | ( AFEET )                                           |  |  |  |  |  |
| 3 - IN MEDIAN 11 - RAILWAY GRADE CROSSING L J TWO MOTOR VEHICLES IN 6 - ANGLE 2 - SOUTH 2 - DIVIDED FLUSH M                                                                                                                                                                                                                                                                                                                                                                                                                                                                                                                                                                                                                                                                                                                                                                                                                                                                                                                                                                                                                                                                                                                                                                                                                                                                                                                                                                                                                                                                                                                                                | EDIAN                                               |  |  |  |  |  |
| 4 - ON ROADSIDE 12-SHARED USE PATHS OR TRANSPORT 7 - SIDESWIPE, SAME DIRECTION 4 - WEST (24 FEET)                                                                                                                                                                                                                                                                                                                                                                                                                                                                                                                                                                                                                                                                                                                                                                                                                                                                                                                                                                                                                                                                                                                                                                                                                                                                                                                                                                                                                                                                                                                                                          | ED MEDIAN                                           |  |  |  |  |  |
| 6 - OUTSIDE TRAFFIC WAY 13-BIKE LANE 3 - HEAD-ON 9 - OTHER / UNKNOWN 4 - DIVIDED, RAISED                                                                                                                                                                                                                                                                                                                                                                                                                                                                                                                                                                                                                                                                                                                                                                                                                                                                                                                                                                                                                                                                                                                                                                                                                                                                                                                                                                                                                                                                                                                                                                   |                                                     |  |  |  |  |  |
| 7 - ON RAMP         14-TOLL BOOTH         (ANY TYPE)           8 - OFE RAMP         99-OTHER / UNKNOWN         9-OTHER/UNKNOWN                                                                                                                                                                                                                                                                                                                                                                                                                                                                                                                                                                                                                                                                                                                                                                                                                                                                                                                                                                                                                                                                                                                                                                                                                                                                                                                                                                                                                                                                                                                             |                                                     |  |  |  |  |  |
| 8-OFF RAMP                                                                                                                                                                                                                                                                                                                                                                                                                                                                                                                                                                                                                                                                                                                                                                                                                                                                                                                                                                                                                                                                                                                                                                                                                                                                                                                                                                                                                                                                                                                                                                                                                                                 |                                                     |  |  |  |  |  |
| WORK ZONE RELATED         WORK ZONE TYPE         LOCATION OF CRASH IN WORK ZONE         CONTOUR         CONDITIONS         S           1 - LANE CLOSURE         1 - BEFORE THE 1ST WORK ZONE         1 - BEFORE THE 1ST WORK ZONE | TIONS SURFACE                                       |  |  |  |  |  |
| WORKERS PRESENT 2 - LANE SHIFT/CROSSOVER WARNING SIGN                                                                                                                                                                                                                                                                                                                                                                                                                                                                                                                                                                                                                                                                                                                                                                                                                                                                                                                                                                                                                                                                                                                                                                                                                                                                                                                                                                                                                                                                                                                                                                                                      |                                                     |  |  |  |  |  |
| LAW ENFORCEMENT PRESENT                                                                                                                                                                                                                                                                                                                                                                                                                                                                                                                                                                                                                                                                                                                                                                                                                                                                                                                                                                                                                                                                                                                                                                                                                                                                                                                                                                                                                                                                                                                                                                                                                                    | 1 - CONCRETE                                        |  |  |  |  |  |
| 4 - INTERMITTENT OR MOVING WORK 4 - ACTIVITY AREA 3 - CURVE LEVEL 3 - SNOW                                                                                                                                                                                                                                                                                                                                                                                                                                                                                                                                                                                                                                                                                                                                                                                                                                                                                                                                                                                                                                                                                                                                                                                                                                                                                                                                                                                                                                                                                                                                                                                 | 3 SNOW BITUMINOUS,                                  |  |  |  |  |  |
| A CITVE SCHOOL ZONE 5- OTHER 5- TERMINATION AREA 4 CUBVE CRAPE 4 ICE                                                                                                                                                                                                                                                                                                                                                                                                                                                                                                                                                                                                                                                                                                                                                                                                                                                                                                                                                                                                                                                                                                                                                                                                                                                                                                                                                                                                                                                                                                                                                                                       | PHALT<br>CK/BLOCK                                   |  |  |  |  |  |
| LIGHT CONDITION WEATHER 9 - OTHER/UNKNOWN 5 - SAND, MUD, DIRT, 4 - SI /                                                                                                                                                                                                                                                                                                                                                                                                                                                                                                                                                                                                                                                                                                                                                                                                                                                                                                                                                                                                                                                                                                                                                                                                                                                                                                                                                                                                                                                                                                                                                                                    | G, GRAVEL,                                          |  |  |  |  |  |
| 1-DAYLIGHT 1-CLEAR 6-SNOW OIL, GRAVEL STO                                                                                                                                                                                                                                                                                                                                                                                                                                                                                                                                                                                                                                                                                                                                                                                                                                                                                                                                                                                                                                                                                                                                                                                                                                                                                                                                                                                                                                                                                                                                                                                                                  |                                                     |  |  |  |  |  |
| 3 - DARK – LIGHTED ROADWAY 3 - FOG, SMOG, SMOKE 8 - BLOWING SAND, SOIL, DIRT, SNOW MOVING)                                                                                                                                                                                                                                                                                                                                                                                                                                                                                                                                                                                                                                                                                                                                                                                                                                                                                                                                                                                                                                                                                                                                                                                                                                                                                                                                                                                                                                                                                                                                                                 | J-BIRT                                              |  |  |  |  |  |
| 4 - DARK – ROADWAY NOT LIGHTED 4 - RAIN 9 - FREEZING RAIN OR FREEZING DRIZZLE 7 - SLUSH                                                                                                                                                                                                                                                                                                                                                                                                                                                                                                                                                                                                                                                                                                                                                                                                                                                                                                                                                                                                                                                                                                                                                                                                                                                                                                                                                                                                                                                                                                                                                                    | 9 - OTHER/UNKNOWN                                   |  |  |  |  |  |
| 5 - DARK – UNKNOWN ROADWAY LIGHTING 5 - SLEET, HAIL 99 - OTHER / UNKNOWN 9 - OTHER/UNKNOWN 9 - OTHER/UNKNOWN                                                                                                                                                                                                                                                                                                                                                                                                                                                                                                                                                                                                                                                                                                                                                                                                                                                                                                                                                                                                                                                                                                                                                                                                                                                                                                                                                                                                                                                                                                                                               |                                                     |  |  |  |  |  |
|                                                                                                                                                                                                                                                                                                                                                                                                                                                                                                                                                                                                                                                                                                                                                                                                                                                                                                                                                                                                                                                                                                                                                                                                                                                                                                                                                                                                                                                                                                                                                                                                                                                            | ate the north                                       |  |  |  |  |  |
|                                                                                                                                                                                                                                                                                                                                                                                                                                                                                                                                                                                                                                                                                                                                                                                                                                                                                                                                                                                                                                                                                                                                                                                                                                                                                                                                                                                                                                                                                                                                                                                                                                                            | tion with                                           |  |  |  |  |  |
|                                                                                                                                                                                                                                                                                                                                                                                                                                                                                                                                                                                                                                                                                                                                                                                                                                                                                                                                                                                                                                                                                                                                                                                                                                                                                                                                                                                                                                                                                                                                                                                                                                                            | pass diagram.                                       |  |  |  |  |  |
| UNIT #1, AS IT WAS TURNING. UNIT #2 FAILED TO YIELD THROUGH A                                                                                                                                                                                                                                                                                                                                                                                                                                                                                                                                                                                                                                                                                                                                                                                                                                                                                                                                                                                                                                                                                                                                                                                                                                                                                                                                                                                                                                                                                                                                                                                              | -                                                   |  |  |  |  |  |
| PARKING SPACE AND WAS STRUCK.                                                                                                                                                                                                                                                                                                                                                                                                                                                                                                                                                                                                                                                                                                                                                                                                                                                                                                                                                                                                                                                                                                                                                                                                                                                                                                                                                                                                                                                                                                                                                                                                                              |                                                     |  |  |  |  |  |
| GM GM GM                                                                                                                                                                                                                                                                                                                                                                                                                                                                                                                                                                                                                                                                                                                                                                                                                                                                                                                                                                                                                                                                                                                                                                                                                                                                                                                                                                                                                                                                                                                                                                                                                                                   |                                                     |  |  |  |  |  |
|                                                                                                                                                                                                                                                                                                                                                                                                                                                                                                                                                                                                                                                                                                                                                                                                                                                                                                                                                                                                                                                                                                                                                                                                                                                                                                                                                                                                                                                                                                                                                                                                                                                            |                                                     |  |  |  |  |  |
|                                                                                                                                                                                                                                                                                                                                                                                                                                                                                                                                                                                                                                                                                                                                                                                                                                                                                                                                                                                                                                                                                                                                                                                                                                                                                                                                                                                                                                                                                                                                                                                                                                                            |                                                     |  |  |  |  |  |
|                                                                                                                                                                                                                                                                                                                                                                                                                                                                                                                                                                                                                                                                                                                                                                                                                                                                                                                                                                                                                                                                                                                                                                                                                                                                                                                                                                                                                                                                                                                                                                                                                                                            | -                                                   |  |  |  |  |  |
|                                                                                                                                                                                                                                                                                                                                                                                                                                                                                                                                                                                                                                                                                                                                                                                                                                                                                                                                                                                                                                                                                                                                                                                                                                                                                                                                                                                                                                                                                                                                                                                                                                                            |                                                     |  |  |  |  |  |
|                                                                                                                                                                                                                                                                                                                                                                                                                                                                                                                                                                                                                                                                                                                                                                                                                                                                                                                                                                                                                                                                                                                                                                                                                                                                                                                                                                                                                                                                                                                                                                                                                                                            |                                                     |  |  |  |  |  |
|                                                                                                                                                                                                                                                                                                                                                                                                                                                                                                                                                                                                                                                                                                                                                                                                                                                                                                                                                                                                                                                                                                                                                                                                                                                                                                                                                                                                                                                                                                                                                                                                                                                            | -                                                   |  |  |  |  |  |
|                                                                                                                                                                                                                                                                                                                                                                                                                                                                                                                                                                                                                                                                                                                                                                                                                                                                                                                                                                                                                                                                                                                                                                                                                                                                                                                                                                                                                                                                                                                                                                                                                                                            | - 1                                                 |  |  |  |  |  |
|                                                                                                                                                                                                                                                                                                                                                                                                                                                                                                                                                                                                                                                                                                                                                                                                                                                                                                                                                                                                                                                                                                                                                                                                                                                                                                                                                                                                                                                                                                                                                                                                                                                            |                                                     |  |  |  |  |  |
|                                                                                                                                                                                                                                                                                                                                                                                                                                                                                                                                                                                                                                                                                                                                                                                                                                                                                                                                                                                                                                                                                                                                                                                                                                                                                                                                                                                                                                                                                                                                                                                                                                                            |                                                     |  |  |  |  |  |
|                                                                                                                                                                                                                                                                                                                                                                                                                                                                                                                                                                                                                                                                                                                                                                                                                                                                                                                                                                                                                                                                                                                                                                                                                                                                                                                                                                                                                                                                                                                                                                                                                                                            |                                                     |  |  |  |  |  |
| CRASH REPORTED DATE / TIME DISPATCH DATE / TIME ARRIVAL DATE / TIME SCENE CLEARED DATE / TIME REPORT                                                                                                                                                                                                                                                                                                                                                                                                                                                                                                                                                                                                                                                                                                                                                                                                                                                                                                                                                                                                                                                                                                                                                                                                                                                                                                                                                                                                                                                                                                                                                       |                                                     |  |  |  |  |  |
|                                                                                                                                                                                                                                                                                                                                                                                                                                                                                                                                                                                                                                                                                                                                                                                                                                                                                                                                                                                                                                                                                                                                                                                                                                                                                                                                                                                                                                                                                                                                                                                                                                                            | AGENCY                                              |  |  |  |  |  |
| TOTAL TIME OTHER TOTAL OFFICER'S NAME* ROADWAY CLOSED INVESTIGATION TIME MINUTES MODEDW/ELL DOREDT CHECKED BY OFFICER'S NAME*                                                                                                                                                                                                                                                                                                                                                                                                                                                                                                                                                                                                                                                                                                                                                                                                                                                                                                                                                                                                                                                                                                                                                                                                                                                                                                                                                                                                                                                                                                                              |                                                     |  |  |  |  |  |
|                                                                                                                                                                                                                                                                                                                                                                                                                                                                                                                                                                                                                                                                                                                                                                                                                                                                                                                                                                                                                                                                                                                                                                                                                                                                                                                                                                                                                                                                                                                                                                                                                                                            | EMENT<br>'ION OR ADDITION<br>G REPORT SENT TO ODPS) |  |  |  |  |  |
| 0 35 OFFICER'S BADGE NUMBER* CHECKED BY OFFICER'S BADGE NUMBER* 7                                                                                                                                                                                                                                                                                                                                                                                                                                                                                                                                                                                                                                                                                                                                                                                                                                                                                                                                                                                                                                                                                                                                                                                                                                                                                                                                                                                                                                                                                                                                                                                          | G REPORT SENT TO ODPS7                              |  |  |  |  |  |