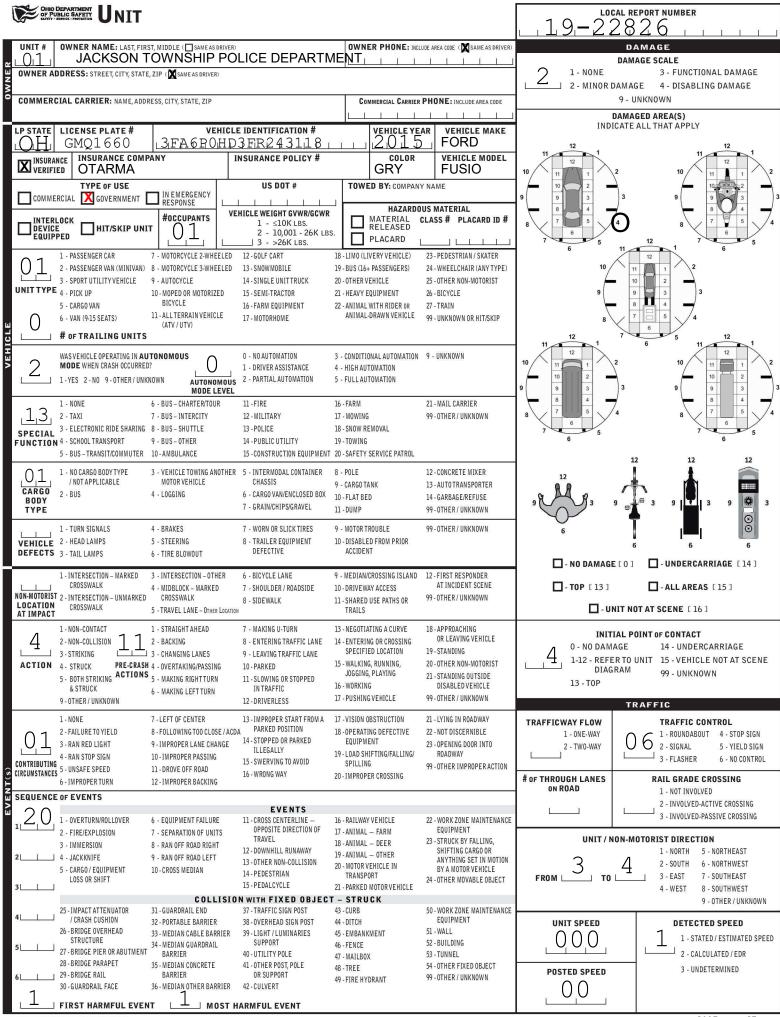

| OHIO DEPARTMENT TRAFFIC CRASH                                                 | LOCAL REPORT NUMBER*<br>$1 \Omega - 2 2 2 2 C$                       |                                                           |                                              |                                                                    |                                                                              |                                                       |  |  |  |  |  |  |
|-------------------------------------------------------------------------------|----------------------------------------------------------------------|-----------------------------------------------------------|----------------------------------------------|--------------------------------------------------------------------|------------------------------------------------------------------------------|-------------------------------------------------------|--|--|--|--|--|--|
| PHOTOS TAKEN OH-2 OH-3                                                        | 19-22826                                                             |                                                           |                                              |                                                                    |                                                                              |                                                       |  |  |  |  |  |  |
| SECONDARY CRASH RIVATE PROPERTY                                               | <b><sup>NCIC*</sup></b><br>7,6,2,4,                                  | HIT/SKIP NUMBER OF UNITS UNIT IN ER                       |                                              |                                                                    |                                                                              |                                                       |  |  |  |  |  |  |
| COUNTY* LOCALITY* LOCATION:C                                                  | COUNTY* LOCALITY* LOCATION: CITY. VILLAGE.TOWNSHIP*                  |                                                           |                                              |                                                                    |                                                                              |                                                       |  |  |  |  |  |  |
| $76$ $3^{1-CITY}$                                                             | (Township of)                                                        |                                                           |                                              | CRASH DATE / TIME*<br>05152019 1641<br>05152019 2 - SERIOUS INJURY |                                                                              |                                                       |  |  |  |  |  |  |
|                                                                               | LOCATION ROAD NAME                                                   |                                                           | ROAD TYPE                                    | LATITUDE DECIMAL DEGREES SUSPECTED                                 |                                                                              |                                                       |  |  |  |  |  |  |
| SR 687 3-EAST                                                                 | FULTON                                                               |                                                           |                                              | 40,846                                                             |                                                                              | MINOR INJURY<br>SUSPECTED                             |  |  |  |  |  |  |
| ROUTE TYPE ROUTE NUMBER PREFIX 1 - NORTH<br>2 - SOUTH<br>3 - EAST<br>4 - WEST | REFERENCE ROAD NAME (ROAD, 4845                                      | MILEPOST, HOUSE #)                                        | ROAD TYPE                                    |                                                                    |                                                                              | INJURY POSSIBLE<br>PROPERTY DAMAGE                    |  |  |  |  |  |  |
|                                                                               |                                                                      |                                                           |                                              | -81,438                                                            |                                                                              | ONLY                                                  |  |  |  |  |  |  |
| REFERENCE POINT DIRECTION   J - INTERSECTION FROM REFERENCE   1 - NORTH IR    | ROUTE TYPE<br>- INTERSTATE ROUTE(TP) AL                              | ROAD TYPE<br>- ALLEY HW- HIGHWAY R                        | RD - ROAD                                    | INTERSECTION RELATED                                               |                                                                              |                                                       |  |  |  |  |  |  |
| □] 3 - HOUSE # □] 3 - EAST                                                    | BI                                                                   | - AVENUE LA - LANE S<br>- BOULEVARD MP - MILEPOST S       | WITHIN INTERCHANGE AREA NUMBER OF APPROACHES |                                                                    |                                                                              |                                                       |  |  |  |  |  |  |
| DISTANCE DISTANCE CF                                                          | - STATE ROUTE                                                        | - CIRCLE OV - OVAL T                                      | ROADWAY                                      |                                                                    |                                                                              |                                                       |  |  |  |  |  |  |
| FROM REFERENCE UNIT OF MEASURE<br>1 - MILES TF<br>2 - FEET                    | - NUMBERED TOWNSHIP<br>ROUTE                                         | TL - TRAIL<br>WA - WAY                                    |                                              |                                                                    |                                                                              |                                                       |  |  |  |  |  |  |
| 3-YARDS                                                                       | HE                                                                   | - HEIGHTS PL - PLACE                                      |                                              |                                                                    |                                                                              |                                                       |  |  |  |  |  |  |
| LOCATION OF FIRST HARMFUL EVE                                                 | R 1-NOT                                                              | NER OF CRASH COLLISION/IMPA<br>COLLISION 4 - REAR-TO-REAR | СТ                                           | DIRECTION OF TRAVEN                                                | L MEDIAN<br>1 - DIVIDED FL                                                   |                                                       |  |  |  |  |  |  |
|                                                                               |                                                                      | WEEN 5-BACKING<br>MOTOR 5-ANGLE<br>ICLES IN 6-ANGLE       |                                              | 2 - SOUTH                                                          |                                                                              | ( <4 FEET )<br>2 - DIVIDED FLUSH MEDIAN               |  |  |  |  |  |  |
| 4 - ON ROADSIDE 12-SHARED                                                     | JSE PATHS OR TRAI                                                    | NSPORT 7 - SIDESWIPE, SAMI                                |                                              | 3 - EAST<br>4 - WEST                                               | (≥4 FEET                                                                     |                                                       |  |  |  |  |  |  |
| 6 - OUTSIDE TRAFFIC WAY 13-BIKE LAN                                           | 6 - OUTSIDE TRAFFIC WAY 13-BIKE LANE 3 - HEAD-ON 9 - OTHER / UNKNOWN |                                                           |                                              |                                                                    |                                                                              |                                                       |  |  |  |  |  |  |
| 7 - ON RAMP 14 - TOLL BOO<br>8 - OFF RAMP 99 - OTHER / U                      |                                                                      |                                                           | 9 - OTHER/UN                                 | NY TYPE)<br>THER/UNKNOWN                                           |                                                                              |                                                       |  |  |  |  |  |  |
| WORK ZONE RELATED                                                             | WORK ZONE TYPE                                                       | LOCATION OF CRASH IN WO                                   |                                              | CONTOUR                                                            | CONDITIONS                                                                   | DITIONS SURFACE                                       |  |  |  |  |  |  |
|                                                                               | - LANE CLOSURE<br>- LANE SHIFT/CROSSOVER                             | 1 - BEFORE THE 1ST V<br>WARNING SIGN                      |                                              |                                                                    |                                                                              |                                                       |  |  |  |  |  |  |
| LAW ENFORCEMENT PRESENT                                                       | - WORK ON SHOULDER<br>OR MEDIAN                                      | 2 - ADVANCE WARNIN<br>3 - TRANSITION AREA                 | 50000000000000000000000000000000000000       |                                                                    | 1 - DRY<br>2 - WET                                                           | 1 - CONCRETE<br>2 - BLACKTOP,                         |  |  |  |  |  |  |
|                                                                               | - INTERMITTENT OR MOVING WORK<br>- OTHER                             | 4 - ACTIVITY AREA<br>5 - TERMINATION AR                   | EA                                           |                                                                    | 3 - SNOW                                                                     | BITUMINOUS,<br>ASPHALT                                |  |  |  |  |  |  |
| LIGHT CONDITION                                                               | WEATHE                                                               | ER                                                        |                                              | 4 - CURVE GRADE<br>9 - OTHER/UNKNOWN                               | 4 - ICE<br>5 - SAND, MUD, DIRT,                                              | 3 - BRICK/BLOCK                                       |  |  |  |  |  |  |
| 1 - DAYLIGHT<br>2 - DAWN/DUSK                                                 | 1 - CLEAR<br>2 - CLOUDY                                              | 6 - SNOW<br>7 - SEVERE CROSSWINDS                         |                                              |                                                                    | OIL, GRAVEL<br>6 - WATER (STANDING,                                          | /EL STONE                                             |  |  |  |  |  |  |
| 3 - DARK – LIGHTED ROADWAY                                                    | 3 - FOG, SMOG, SMOKE                                                 | 8 - BLOWING SAND, SOIL, DIRT,                             | 5                                            |                                                                    | MOVING)                                                                      |                                                       |  |  |  |  |  |  |
| 4 - DARK – ROADWAY NOT LIGHTED<br>5 - DARK – UNKNOWN ROADWAY LIGHTIN          | 4 - RAIN<br>G 5 - SLEET, HAIL                                        | 9 - FREEZING RAIN OR FREEZI<br>99 - OTHER / UNKNOWN       |                                              | 7 - SLUSH<br>9 - OTHER/UNKNOWN                                     | JNKNOWN                                                                      |                                                       |  |  |  |  |  |  |
| 9 - OTHER / UNKNOWN                                                           |                                                                      |                                                           |                                              |                                                                    |                                                                              |                                                       |  |  |  |  |  |  |
|                                                                               |                                                                      |                                                           |                                              |                                                                    |                                                                              | Indicate the north<br>direction with<br>an "N" on the |  |  |  |  |  |  |
| UNIT #1 DROVE PAST AN EMPTY PA<br>VEHICLE AND STARTED TO BACK IN              | TO THE EMPTY SPOT. UNI                                               |                                                           |                                              |                                                                    |                                                                              | compass diagram.                                      |  |  |  |  |  |  |
| NOT SEE UNIT #1 AND FAILING TO Y<br>INTO UNIT #1 WHILE UNIT #1 WAS S          |                                                                      | BACKED                                                    |                                              |                                                                    |                                                                              | <u> </u>                                              |  |  |  |  |  |  |
| MINOR DAMAGE TO BOTH VEHICLES                                                 | NO INJURIES REPORTED                                                 | ).                                                        | PARKING LOT OF                               | 4845 FULTON DR. NW.                                                | (= N =)                                                                      | )   -                                                 |  |  |  |  |  |  |
| U-342                                                                         |                                                                      | -                                                         |                                              |                                                                    | $\smile$                                                                     | -                                                     |  |  |  |  |  |  |
| КВ                                                                            |                                                                      | -                                                         | T                                            | Ur                                                                 | 111                                                                          | -                                                     |  |  |  |  |  |  |
|                                                                               |                                                                      | -                                                         | Ť                                            | A                                                                  |                                                                              | -                                                     |  |  |  |  |  |  |
|                                                                               |                                                                      |                                                           |                                              |                                                                    |                                                                              |                                                       |  |  |  |  |  |  |
|                                                                               |                                                                      |                                                           | -                                            |                                                                    |                                                                              |                                                       |  |  |  |  |  |  |
|                                                                               |                                                                      |                                                           |                                              |                                                                    |                                                                              |                                                       |  |  |  |  |  |  |
|                                                                               |                                                                      |                                                           | ╢                                            |                                                                    |                                                                              |                                                       |  |  |  |  |  |  |
|                                                                               |                                                                      | Not To Scale                                              |                                              |                                                                    |                                                                              |                                                       |  |  |  |  |  |  |
| CRASH REPORTED DATE / TIME                                                    | DISPATCH DATE / TIME                                                 | ARRIVAL DATE / TIME                                       |                                              | SCENE CLEARED                                                      |                                                                              | PORT TAKEN BY                                         |  |  |  |  |  |  |
| 051520191504 051                                                              | 52019 1507                                                           | 05152019,15                                               | 50 <sub>7</sub> 10                           | 05152019                                                           | · + + + + 1 =                                                                | POLICE AGENCY                                         |  |  |  |  |  |  |
| TOTAL TIME OTHER TOT<br>ROADWAY CLOSED INVESTIGATION TIME MINU                | HECKED BY OFFI                                                       |                                                           |                                              |                                                                    |                                                                              |                                                       |  |  |  |  |  |  |
|                                                                               | COLLINS, JASO<br>32 OFFICER'S BAI                                    |                                                           | 5, JASON<br>BY OFFICER'S BADGE N             |                                                                    | SUPPLEMENT<br>(CORRECTION OR ADDITION<br>TO AN EXISTING REPORT SENT TO ODPS) |                                                       |  |  |  |  |  |  |
|                                                                               |                                                                      | 6_7_                                                      |                                              |                                                                    |                                                                              |                                                       |  |  |  |  |  |  |