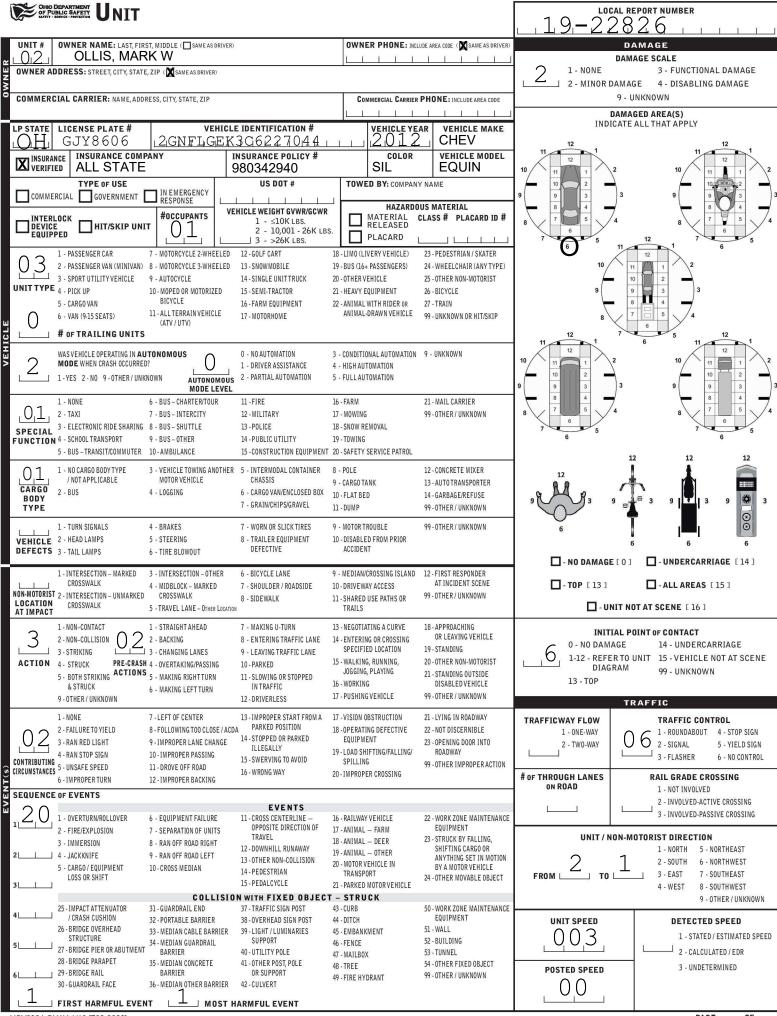

| OHIO DEPARTMENT TRAFFIC CRASH                                                 | LOCAL REPORT NUMBER*<br>$1 \Omega - 2 2 2 2 C$                       |                                                           |                                              |                                                                    |                                                                              |                                                       |  |  |  |  |  |  |
|-------------------------------------------------------------------------------|----------------------------------------------------------------------|-----------------------------------------------------------|----------------------------------------------|--------------------------------------------------------------------|------------------------------------------------------------------------------|-------------------------------------------------------|--|--|--|--|--|--|
| PHOTOS TAKEN OH-2 OH-3                                                        | 19-22826                                                             |                                                           |                                              |                                                                    |                                                                              |                                                       |  |  |  |  |  |  |
| SECONDARY CRASH RIVATE PROPERTY                                               | <b><sup>NCIC*</sup></b><br>7,6,2,4,                                  | HIT/SKIP NUMBER OF UNITS UNIT IN ER                       |                                              |                                                                    |                                                                              |                                                       |  |  |  |  |  |  |
| COUNTY* LOCALITY* LOCATION:C                                                  | COUNTY* LOCALITY* LOCATION: CITY. VILLAGE.TOWNSHIP*                  |                                                           |                                              |                                                                    |                                                                              |                                                       |  |  |  |  |  |  |
| $76$ $3^{1-CITY}$                                                             | (Township of)                                                        |                                                           |                                              | CRASH DATE / TIME*<br>05152019 1641<br>05152019 2 - SERIOUS INJURY |                                                                              |                                                       |  |  |  |  |  |  |
|                                                                               | LOCATION ROAD NAME                                                   |                                                           | ROAD TYPE                                    | LATITUDE DECIMAL DEGREES SUSPECTED                                 |                                                                              |                                                       |  |  |  |  |  |  |
| SR 687 3-EAST                                                                 | FULTON                                                               |                                                           |                                              | 40,846                                                             |                                                                              | MINOR INJURY<br>SUSPECTED                             |  |  |  |  |  |  |
| ROUTE TYPE ROUTE NUMBER PREFIX 1 - NORTH<br>2 - SOUTH<br>3 - EAST<br>4 - WEST | REFERENCE ROAD NAME (ROAD, 4845                                      | MILEPOST, HOUSE #)                                        | ROAD TYPE                                    |                                                                    |                                                                              | INJURY POSSIBLE<br>PROPERTY DAMAGE                    |  |  |  |  |  |  |
|                                                                               |                                                                      |                                                           |                                              | -81,438                                                            |                                                                              | ONLY                                                  |  |  |  |  |  |  |
| REFERENCE POINT DIRECTION   J - INTERSECTION FROM REFERENCE   1 - NORTH IR    | ROUTE TYPE<br>- INTERSTATE ROUTE(TP) AL                              | ROAD TYPE<br>- ALLEY HW- HIGHWAY R                        | RD - ROAD                                    | INTERSECTION RELATED                                               |                                                                              |                                                       |  |  |  |  |  |  |
| □] 3 - HOUSE # □] 3 - EAST                                                    | BI                                                                   | - AVENUE LA - LANE S<br>- BOULEVARD MP - MILEPOST S       | WITHIN INTERCHANGE AREA NUMBER OF APPROACHES |                                                                    |                                                                              |                                                       |  |  |  |  |  |  |
| DISTANCE DISTANCE CF                                                          | - STATE ROUTE                                                        | - CIRCLE OV - OVAL T                                      | ROADWAY                                      |                                                                    |                                                                              |                                                       |  |  |  |  |  |  |
| FROM REFERENCE UNIT OF MEASURE<br>1 - MILES TF<br>2 - FEET                    | - NUMBERED TOWNSHIP<br>ROUTE                                         | TL - TRAIL<br>WA - WAY                                    |                                              |                                                                    |                                                                              |                                                       |  |  |  |  |  |  |
| 3-YARDS                                                                       | HE                                                                   | - HEIGHTS PL - PLACE                                      |                                              |                                                                    |                                                                              |                                                       |  |  |  |  |  |  |
| LOCATION OF FIRST HARMFUL EVE                                                 | R 1-NOT                                                              | NER OF CRASH COLLISION/IMPA<br>COLLISION 4 - REAR-TO-REAR | СТ                                           | DIRECTION OF TRAVEN                                                | L MEDIAN<br>1 - DIVIDED FL                                                   |                                                       |  |  |  |  |  |  |
|                                                                               |                                                                      | WEEN 5-BACKING<br>MOTOR 5-ANGLE<br>ICLES IN 6-ANGLE       |                                              | 2 - SOUTH                                                          |                                                                              | ( <4 FEET )<br>2 - DIVIDED FLUSH MEDIAN               |  |  |  |  |  |  |
| 4 - ON ROADSIDE 12-SHARED                                                     | JSE PATHS OR TRAI                                                    | NSPORT 7 - SIDESWIPE, SAMI                                |                                              | 3 - EAST<br>4 - WEST                                               | (≥4 FEET                                                                     |                                                       |  |  |  |  |  |  |
| 6 - OUTSIDE TRAFFIC WAY 13-BIKE LAN                                           | 6 - OUTSIDE TRAFFIC WAY 13-BIKE LANE 3 - HEAD-ON 9 - OTHER / UNKNOWN |                                                           |                                              |                                                                    |                                                                              |                                                       |  |  |  |  |  |  |
| 7 - ON RAMP 14 - TOLL BOO<br>8 - OFF RAMP 99 - OTHER / U                      |                                                                      |                                                           | 9 - OTHER/UN                                 | NY TYPE)<br>THER/UNKNOWN                                           |                                                                              |                                                       |  |  |  |  |  |  |
| WORK ZONE RELATED                                                             | WORK ZONE TYPE                                                       | LOCATION OF CRASH IN WO                                   |                                              | CONTOUR                                                            | CONDITIONS                                                                   | DITIONS SURFACE                                       |  |  |  |  |  |  |
|                                                                               | - LANE CLOSURE<br>- LANE SHIFT/CROSSOVER                             | 1 - BEFORE THE 1ST V<br>WARNING SIGN                      |                                              |                                                                    |                                                                              |                                                       |  |  |  |  |  |  |
| LAW ENFORCEMENT PRESENT                                                       | - WORK ON SHOULDER<br>OR MEDIAN                                      | 2 - ADVANCE WARNIN<br>3 - TRANSITION AREA                 | 50000000000000000000000000000000000000       |                                                                    | 1 - DRY<br>2 - WET                                                           | 1 - CONCRETE<br>2 - BLACKTOP,                         |  |  |  |  |  |  |
|                                                                               | - INTERMITTENT OR MOVING WORK<br>- OTHER                             | 4 - ACTIVITY AREA<br>5 - TERMINATION AR                   | EA                                           |                                                                    | 3 - SNOW                                                                     | BITUMINOUS,<br>ASPHALT                                |  |  |  |  |  |  |
| LIGHT CONDITION                                                               | WEATHE                                                               | ER                                                        |                                              | 4 - CURVE GRADE<br>9 - OTHER/UNKNOWN                               | 4 - ICE<br>5 - SAND, MUD, DIRT,                                              | 3 - BRICK/BLOCK                                       |  |  |  |  |  |  |
| 1 - DAYLIGHT<br>2 - DAWN/DUSK                                                 | 1 - CLEAR<br>2 - CLOUDY                                              | 6 - SNOW<br>7 - SEVERE CROSSWINDS                         |                                              |                                                                    | OIL, GRAVEL<br>6 - WATER (STANDING,                                          | /EL STONE                                             |  |  |  |  |  |  |
| 3 - DARK – LIGHTED ROADWAY                                                    | 3 - FOG, SMOG, SMOKE                                                 | 8 - BLOWING SAND, SOIL, DIRT,                             | 5                                            |                                                                    | MOVING)                                                                      |                                                       |  |  |  |  |  |  |
| 4 - DARK – ROADWAY NOT LIGHTED<br>5 - DARK – UNKNOWN ROADWAY LIGHTIN          | 4 - RAIN<br>G 5 - SLEET, HAIL                                        | 9 - FREEZING RAIN OR FREEZI<br>99 - OTHER / UNKNOWN       |                                              | 7 - SLUSH<br>9 - OTHER/UNKNOWN                                     | JNKNOWN                                                                      |                                                       |  |  |  |  |  |  |
| 9 - OTHER / UNKNOWN                                                           |                                                                      |                                                           |                                              |                                                                    |                                                                              |                                                       |  |  |  |  |  |  |
|                                                                               |                                                                      |                                                           |                                              |                                                                    |                                                                              | Indicate the north<br>direction with<br>an "N" on the |  |  |  |  |  |  |
| UNIT #1 DROVE PAST AN EMPTY PA<br>VEHICLE AND STARTED TO BACK IN              | TO THE EMPTY SPOT. UNI                                               |                                                           |                                              |                                                                    |                                                                              | compass diagram.                                      |  |  |  |  |  |  |
| NOT SEE UNIT #1 AND FAILING TO Y<br>INTO UNIT #1 WHILE UNIT #1 WAS S          |                                                                      | BACKED                                                    |                                              |                                                                    |                                                                              | <u> </u>                                              |  |  |  |  |  |  |
| MINOR DAMAGE TO BOTH VEHICLES                                                 | NO INJURIES REPORTED                                                 | ).                                                        | PARKING LOT OF                               | 4845 FULTON DR. NW.                                                | (= N =)                                                                      | )   -                                                 |  |  |  |  |  |  |
| U-342                                                                         |                                                                      | -                                                         |                                              |                                                                    | $\smile$                                                                     | -                                                     |  |  |  |  |  |  |
| КВ                                                                            |                                                                      | -                                                         | T                                            | Ur                                                                 | 111                                                                          | -                                                     |  |  |  |  |  |  |
|                                                                               |                                                                      | -                                                         | Ť                                            | A                                                                  |                                                                              | -                                                     |  |  |  |  |  |  |
|                                                                               |                                                                      |                                                           |                                              |                                                                    |                                                                              |                                                       |  |  |  |  |  |  |
|                                                                               |                                                                      |                                                           | -                                            |                                                                    |                                                                              |                                                       |  |  |  |  |  |  |
|                                                                               |                                                                      |                                                           |                                              |                                                                    |                                                                              |                                                       |  |  |  |  |  |  |
|                                                                               |                                                                      |                                                           | ╢                                            |                                                                    |                                                                              |                                                       |  |  |  |  |  |  |
|                                                                               |                                                                      | Not To Scale                                              |                                              |                                                                    |                                                                              |                                                       |  |  |  |  |  |  |
| CRASH REPORTED DATE / TIME                                                    | DISPATCH DATE / TIME                                                 | ARRIVAL DATE / TIME                                       |                                              | SCENE CLEARED                                                      |                                                                              | PORT TAKEN BY                                         |  |  |  |  |  |  |
| 051520191504 051                                                              | 52019 1507                                                           | 05152019,15                                               | 50 <sub>7</sub> 10                           | 05152019                                                           | · + + + + 1 =                                                                | POLICE AGENCY                                         |  |  |  |  |  |  |
| TOTAL TIME OTHER TOT<br>ROADWAY CLOSED INVESTIGATION TIME MINU                | HECKED BY OFFI                                                       |                                                           |                                              |                                                                    |                                                                              |                                                       |  |  |  |  |  |  |
|                                                                               | COLLINS, JASO<br>32 OFFICER'S BAI                                    |                                                           | 5, JASON<br>BY OFFICER'S BADGE N             |                                                                    | SUPPLEMENT<br>(CORRECTION OR ADDITION<br>TO AN EXISTING REPORT SENT TO ODPS) |                                                       |  |  |  |  |  |  |
|                                                                               |                                                                      | 6_7_                                                      |                                              |                                                                    |                                                                              |                                                       |  |  |  |  |  |  |