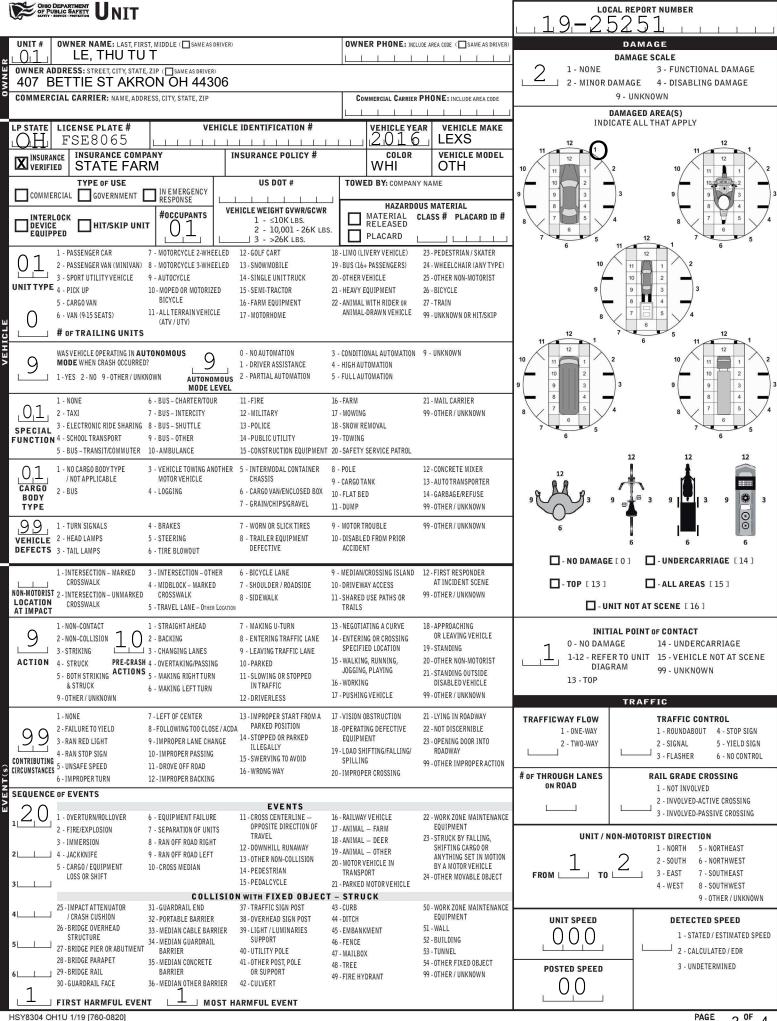

| CHICAGO DEPARTMENT TRAFFIC CRASH REPORT *DENOTES MANDATORY FIELD FOR SUPPLEMENT REPORT                                                                   |                                     |                                                               |                           |                        |                     |                                    |                                                                                                                         |                 | LOCAL REPORT NUMBER* $19-25251$                                                         |                     |                 |                                       |                      |     |  |  |
|----------------------------------------------------------------------------------------------------------------------------------------------------------|-------------------------------------|---------------------------------------------------------------|---------------------------|------------------------|---------------------|------------------------------------|-------------------------------------------------------------------------------------------------------------------------|-----------------|-----------------------------------------------------------------------------------------|---------------------|-----------------|---------------------------------------|----------------------|-----|--|--|
| PHOTOS TAKEN OH-2 OH-3 LOCAL INFORMATION                                                                                                                 |                                     |                                                               |                           |                        |                     |                                    |                                                                                                                         |                 |                                                                                         |                     |                 |                                       |                      |     |  |  |
| SECONDARY CRASH                                                                                                                                          | с*<br>52Д                           |                                                               | <b>T/SKIP</b><br>- SOLVED | DLVED $020298$ -ANIMAL |                     |                                    |                                                                                                                         |                 |                                                                                         |                     |                 |                                       |                      |     |  |  |
| <b>COUNTY*</b> LOCALITY*                                                                                                                                 |                                     |                                                               |                           |                        |                     |                                    |                                                                                                                         |                 |                                                                                         |                     |                 |                                       | UNKNO<br>I <b>TY</b> | )WN |  |  |
| $76 3^{1-CITY}_{2-VILLAGE}$ lackson (Township of)                                                                                                        |                                     |                                                               |                           |                        |                     |                                    |                                                                                                                         |                 | CRASH DATE / TIME*     CRASH SEVERITY       05292019     1011       5     1 - FATAL     |                     |                 |                                       |                      |     |  |  |
|                                                                                                                                                          |                                     |                                                               |                           |                        |                     |                                    |                                                                                                                         |                 | L     L     L     2 - SERIOUS INJURY       E     LATITUDE DECIMAL DEGREES     SUSPECTED |                     |                 |                                       |                      |     |  |  |
| RUUTE TYPE ROUTE NUMBER PREFIX 1- NORTH<br>2 - SOUTH<br>3 - EAST                                                                                         |                                     | , AV                                                          |                           |                        |                     |                                    |                                                                                                                         |                 |                                                                                         |                     |                 | 3 - MINOR INJURY<br>SUSPECTED         |                      |     |  |  |
|                                                                                                                                                          | REFERENCE ROAD NAME (ROAI           | EFERENCE ROAD NAME (ROAD, MILEPOST, HOUSE #) ROAD TYPE        |                           |                        |                     |                                    |                                                                                                                         |                 | DECIMAL DEGR                                                                            | 4 - INJURY POSSIBLE |                 |                                       | E                    |     |  |  |
| ROUTE TYPE ROUTE NUMBER PREFIX 1 - NORTH<br>2 - SOUTH<br>3 - EAST<br>4 - WEST                                                                            | 2905                                | 5 - PROPERTY DAMAGE                                           |                           |                        |                     |                                    |                                                                                                                         |                 |                                                                                         |                     |                 |                                       |                      |     |  |  |
| REFERENCE POINT DIRECTION<br>FROM REFERENCE                                                                                                              | EFERENCE POINT DIRECTION ROUTE TYPE |                                                               |                           |                        |                     |                                    |                                                                                                                         |                 |                                                                                         |                     |                 |                                       |                      |     |  |  |
| 3 1-INTERSECTION<br>2-MILE POST<br>2-SOUTH<br>2-SOUTH<br>2-SOUTH<br>2-SOUTH                                                                              |                                     | HW - H<br>LA - L                                              | IGHWAY<br>ANE             | RD - R<br>SQ - SI      |                     | WITHIN INTERSECTION OR ON APPROACH |                                                                                                                         |                 |                                                                                         |                     |                 |                                       |                      |     |  |  |
| 3 - HOUSE # 3 - EAST 4 - WEST SR -                                                                                                                       | ILEPOST<br>VAL                      |                                                               |                           |                        |                     |                                    |                                                                                                                         |                 |                                                                                         | PROAC               | HES             |                                       |                      |     |  |  |
| DISTANCE DISTANCE<br>FROM REFERENCE UNIT OF MEASURE CR -                                                                                                 | ERRACE<br>RAIL                      | ROADWAY                                                       |                           |                        |                     |                                    |                                                                                                                         |                 |                                                                                         |                     |                 |                                       |                      |     |  |  |
| 1-MILES TR-<br>2-FEET                                                                                                                                    | /AY                                 | ROADWAY DIVIDED                                               |                           |                        |                     |                                    |                                                                                                                         |                 |                                                                                         |                     |                 |                                       |                      |     |  |  |
| LOCATION OF FIRST HARMFUL EVENT MANNER OF CRASH COLLISION/IMPACT                                                                                         |                                     |                                                               |                           |                        |                     |                                    |                                                                                                                         |                 | DIRECTION OF TRAVEL MEDIAN TYPE                                                         |                     |                 |                                       |                      |     |  |  |
| O C 1 - ON ROADWAY 9 - CROSSOVER O 1 - NOT COLLISION 4 - REAR-TO-REAR                                                                                    |                                     |                                                               |                           |                        |                     |                                    |                                                                                                                         |                 | 1 - NORTH 1 - DIVIDED FLUSH MEDIAN                                                      |                     |                 |                                       |                      |     |  |  |
| U     O     2 - ON SHOULDER     10 - DRIVEWAY/       I     3 - IN MEDIAN     11 - RAILWAY G                                                              |                                     | 2 - SOUTH (<4 FEET )<br>3 - EAST 2 - DIVIDED FLUSH MEDIA      |                           |                        |                     |                                    |                                                                                                                         |                 |                                                                                         |                     |                 |                                       |                      |     |  |  |
| 4 - ON ROADSIDE 12-SHARED USE PATHS OR<br>5 - ON GORE TRAILS 2 - REAR-END 8 - SIDESWIPE, SAME DIRECTION<br>2 - REAR-END 8 - SIDESWIPE, OPPOSITE DIRECTIO |                                     |                                                               |                           |                        |                     |                                    |                                                                                                                         |                 | 4 - WEST (≥4 FEET )<br>3 - DIVIDED, DEPRESSE                                            |                     |                 |                                       |                      |     |  |  |
| 6 - OUTSIDE TRAFFIC WAY 13-BIKE LANE<br>7 - ON RAMP<br>14 - TOLL BOOTH<br>14 - TOLL BOOTH                                                                |                                     |                                                               |                           |                        |                     |                                    |                                                                                                                         |                 | 4 - DIVIDED, RAISED MEI<br>(ANY TYPE)                                                   |                     |                 |                                       |                      |     |  |  |
| 8 - OFF RAMP 99 - OTHER / UNKNOWN                                                                                                                        |                                     |                                                               |                           |                        |                     |                                    |                                                                                                                         |                 |                                                                                         |                     | ER/UNKI         | R/UNKNOWN                             |                      |     |  |  |
| WORK ZONE RELATED                                                                                                                                        | WORK ZONE TYPE                      | LOCATION                                                      |                           |                        |                     |                                    |                                                                                                                         |                 |                                                                                         |                     |                 | SUR                                   | FACE                 |     |  |  |
| I - LANE CLOSURE     I - BEFORE THE 1ST WORK ZO       WORKERS PRESENT     2 - LANE SHIFT/CROSSOVER                                                       |                                     |                                                               |                           |                        |                     |                                    |                                                                                                                         |                 |                                                                                         |                     |                 |                                       |                      |     |  |  |
|                                                                                                                                                          | WORK ON SHOULDER<br>or MEDIAN       | 17 19 19 19 19 19 19 19 19 19 19 19 19 19                     |                           | SITION A               | RNING AR<br>AREA    | ΕA                                 | 1 - STRAIGHT LEVEL         1 - DRY         1 - CONCRET           2 - STRAIGHT GRADE         2 - WET         2 - BLACKTO |                 |                                                                                         |                     |                 |                                       |                      |     |  |  |
| ACTIVE SCHOOL ZONE 5-                                                                                                                                    | ITY ARE                             |                                                               |                           |                        | 2 CURVELEVEL 2 SNOW |                                    |                                                                                                                         |                 |                                                                                         | IINOUS<br>ALT       | ,               |                                       |                      |     |  |  |
| LIGHT CONDITION                                                                                                                                          | WEAT                                | HEP                                                           |                           |                        |                     | 4 - CURVE GRADE 4 - ICE            |                                                                                                                         |                 |                                                                                         |                     |                 | 3 - BRICK                             | /BLOCK               | (   |  |  |
| Q 1 - DAYLIGHT                                                                                                                                           |                                     | 6 - SNOW                                                      |                           |                        |                     |                                    | 9 - OTHER/UNKNOWN 5 - SAND, MUD, DIRT,<br>OIL, GRAVEL 4 - SLAG, GRAVEL,<br>STONE                                        |                 |                                                                                         |                     |                 |                                       |                      |     |  |  |
| 2 - DAWN/DUSK                                                                                                                                            | 2 - CLOUDY<br>3 - FOG, SMOG, SMOK   | 7 - SEVERE (<br>KE 8 - BLOWING                                |                           |                        | DIRT, SNO           | w                                  | 6 - WATER (STANDING,<br>MOVING)                                                                                         |                 |                                                                                         |                     |                 |                                       |                      |     |  |  |
| 4 - DARK – ROADWAY NOT LIGHTED<br>5 - DARK – UNKNOWN ROADWAY LIGHTING                                                                                    |                                     | 9 - FREEZING RAIN OR FREEZING DRIZZLE<br>99 - OTHER / UNKNOWN |                           |                        |                     |                                    |                                                                                                                         | 7 - SLUSH       |                                                                                         |                     |                 | 9 - OTHER/UNKNOW                      |                      |     |  |  |
| 9 - OTHER / UNKNOWN                                                                                                                                      | 5 - SLEET, HAIL                     | // official                                                   | UNIKI                     | 00010                  |                     |                                    |                                                                                                                         |                 | 9 - 0THE                                                                                | R/UNKNOV            | /N              |                                       |                      |     |  |  |
| NARRATIVE                                                                                                                                                |                                     |                                                               | - '                       | 1                      | 1 L                 |                                    | 1 1                                                                                                                     | 1               | 1 1                                                                                     |                     | $ \wedge $      | Indicat<br>directio                   |                      |     |  |  |
| ON LISTED DATE AT LISTED TIMES, RI<br>STRUCK WHILE PARKED AT THE LIST                                                                                    |                                     |                                                               | _                         |                        |                     |                                    |                                                                                                                         |                 |                                                                                         | ح 📃                 | V/              | an "N"<br>compas                      |                      |     |  |  |
| PARKED FROM NORTH TO SOUTH IN I                                                                                                                          | MARKED PARKING SPAC                 | CE. UNIT #2                                                   | _,                        |                        |                     |                                    |                                                                                                                         |                 |                                                                                         |                     |                 |                                       |                      | _   |  |  |
| DID FAIL TO LEAVE PERSONAL INFOR<br>PREVENTION WAS UNAVAILABLE TO                                                                                        |                                     |                                                               | _                         |                        |                     | -                                  |                                                                                                                         |                 |                                                                                         |                     |                 |                                       |                      |     |  |  |
| REQUEST WAS LEFT WITH THE BUSIN<br>THIS ACCIDENT IS PENDING VIDEO FO                                                                                     |                                     |                                                               |                           |                        |                     |                                    |                                                                                                                         |                 |                                                                                         |                     | _               |                                       |                      |     |  |  |
|                                                                                                                                                          |                                     |                                                               |                           |                        |                     | _                                  |                                                                                                                         | _               |                                                                                         |                     | _               |                                       |                      |     |  |  |
| REPORTING OFFICER WAS UNABLE T<br>FROM UNIT#1 DUE TO LANGUAGE BAI                                                                                        |                                     |                                                               | _                         |                        |                     |                                    |                                                                                                                         |                 |                                                                                         |                     |                 |                                       |                      |     |  |  |
| STATEMENT ON BWC.                                                                                                                                        |                                     |                                                               | -                         |                        |                     |                                    |                                                                                                                         |                 |                                                                                         |                     |                 |                                       |                      | -   |  |  |
| SEE WRITTEN OH-2 FOR FOR FINAL D                                                                                                                         | ETERMINATION.                       |                                                               | -                         |                        |                     |                                    |                                                                                                                         |                 |                                                                                         |                     |                 |                                       |                      | -   |  |  |
| U-416                                                                                                                                                    | _                                   |                                                               |                           |                        |                     |                                    |                                                                                                                         |                 |                                                                                         |                     |                 | -                                     |                      |     |  |  |
| КВ                                                                                                                                                       |                                     | -                                                             |                           |                        |                     |                                    |                                                                                                                         |                 |                                                                                         |                     |                 |                                       | _                    |     |  |  |
|                                                                                                                                                          |                                     |                                                               | _                         |                        |                     |                                    |                                                                                                                         |                 |                                                                                         |                     |                 |                                       |                      | -   |  |  |
|                                                                                                                                                          |                                     |                                                               | _                         |                        |                     | _                                  |                                                                                                                         |                 |                                                                                         |                     |                 |                                       |                      |     |  |  |
| CRASH REPORTED DATE / TIME                                                                                                                               |                                     | ARRIVAL DATE / TIME                                           |                           |                        |                     |                                    | SCENE CLEARED DATE / TIME                                                                                               |                 |                                                                                         |                     | REPORT TAKEN BY |                                       |                      |     |  |  |
| 05292019 1011 052                                                                                                                                        | 05292                               | Sectore Contraction - Sectore Contraction - A                 |                           |                        |                     |                                    | 05292019 1052                                                                                                           |                 |                                                                                         |                     | POLICE AGENCY   |                                       |                      |     |  |  |
| TOTAL TIME OTHER TOTA                                                                                                                                    |                                     | CHECKED BY OFFI                                               |                           |                        |                     |                                    |                                                                                                                         |                 |                                                                                         |                     | MOTORIST        |                                       |                      |     |  |  |
| and an                                                                                                               | BADER, CHRISTOPHER                  |                                                               |                           |                        |                     |                                    | S, JAS                                                                                                                  | ON<br>R'S BADGE | NUMBER                                                                                  |                     |                 | UPPLEM<br>ORRECTION<br>AN EXISTING RE | V OR ADDI            |     |  |  |
|                                                                                                                                                          |                                     |                                                               |                           |                        |                     |                                    |                                                                                                                         |                 | 6                                                                                       | 7,                  |                 |                                       |                      |     |  |  |