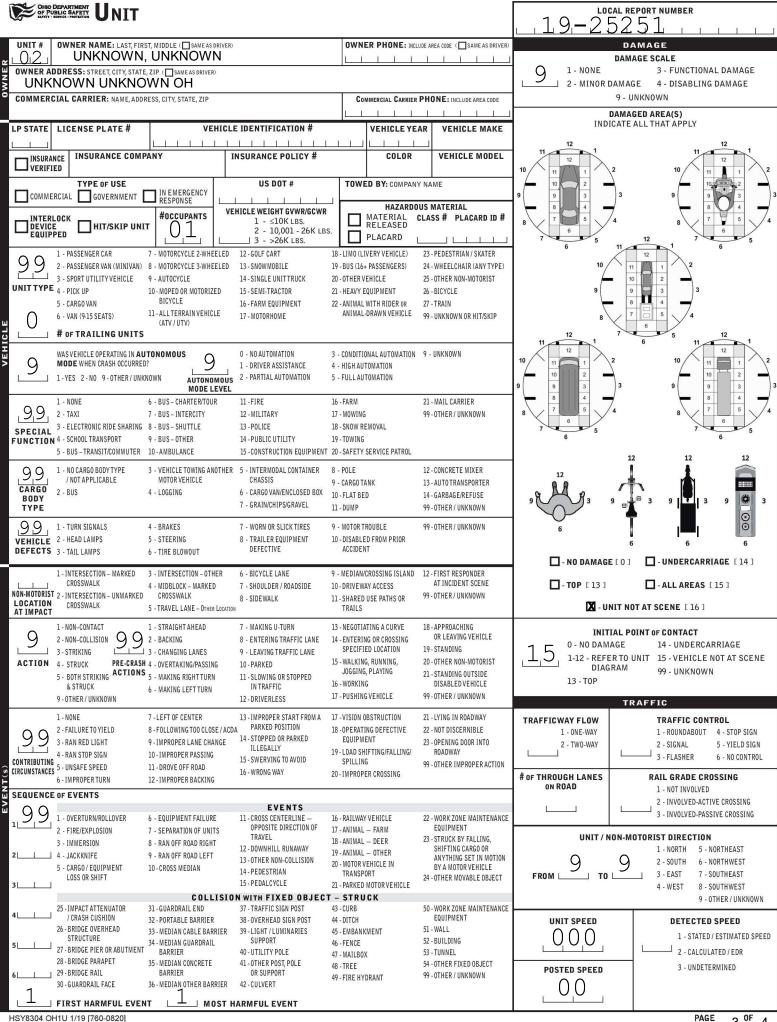

| CHICAGO DEPARTMENT TRAFFIC CRASH REPORT *DENOTES MANDATORY FIELD FOR SUPPLEMENT REPORT                                                                   |                                     |                                                               |                           |                        |                     |                                    |                                                                                                                         |                 | LOCAL REPORT NUMBER* $19-25251$                                                         |                     |                 |                                       |                      |     |  |  |
|----------------------------------------------------------------------------------------------------------------------------------------------------------|-------------------------------------|---------------------------------------------------------------|---------------------------|------------------------|---------------------|------------------------------------|-------------------------------------------------------------------------------------------------------------------------|-----------------|-----------------------------------------------------------------------------------------|---------------------|-----------------|---------------------------------------|----------------------|-----|--|--|
| PHOTOS TAKEN OH-2 OH-3 LOCAL INFORMATION                                                                                                                 |                                     |                                                               |                           |                        |                     |                                    |                                                                                                                         |                 |                                                                                         |                     |                 |                                       |                      |     |  |  |
| SECONDARY CRASH                                                                                                                                          | с*<br>52Д                           |                                                               | <b>T/SKIP</b><br>- SOLVED | DLVED $020298$ -ANIMAL |                     |                                    |                                                                                                                         |                 |                                                                                         |                     |                 |                                       |                      |     |  |  |
| <b>COUNTY*</b> LOCALITY*                                                                                                                                 |                                     |                                                               |                           |                        |                     |                                    |                                                                                                                         |                 |                                                                                         |                     |                 |                                       | UNKNO<br>I <b>TY</b> | )WN |  |  |
| $76 3^{1-CITY}_{2-VILLAGE}$ lackson (Township of)                                                                                                        |                                     |                                                               |                           |                        |                     |                                    |                                                                                                                         |                 | CRASH DATE / TIME*     CRASH SEVERITY       05292019     1011       5     1 - FATAL     |                     |                 |                                       |                      |     |  |  |
|                                                                                                                                                          |                                     |                                                               |                           |                        |                     |                                    |                                                                                                                         |                 | L     L     L     2 - SERIOUS INJURY       E     LATITUDE DECIMAL DEGREES     SUSPECTED |                     |                 |                                       |                      |     |  |  |
| RUUTE TYPE ROUTE NUMBER PREFIX 1- NORTH<br>2 - SOUTH<br>3 - EAST                                                                                         |                                     | , AV                                                          |                           |                        |                     |                                    |                                                                                                                         |                 |                                                                                         |                     |                 | 3 - MINOR INJURY<br>SUSPECTED         |                      |     |  |  |
|                                                                                                                                                          | REFERENCE ROAD NAME (ROAI           | EFERENCE ROAD NAME (ROAD, MILEPOST, HOUSE #) ROAD TYPE        |                           |                        |                     |                                    |                                                                                                                         |                 | DECIMAL DEGR                                                                            | 4 - INJURY POSSIBLE |                 |                                       | E                    |     |  |  |
| ROUTE TYPE ROUTE NUMBER PREFIX 1 - NORTH<br>2 - SOUTH<br>3 - EAST<br>4 - WEST                                                                            | 2905                                | 5 - PROPERTY DAMAGE                                           |                           |                        |                     |                                    |                                                                                                                         |                 |                                                                                         |                     |                 |                                       |                      |     |  |  |
| REFERENCE POINT DIRECTION<br>FROM REFERENCE                                                                                                              | EFERENCE POINT DIRECTION ROUTE TYPE |                                                               |                           |                        |                     |                                    |                                                                                                                         |                 |                                                                                         |                     |                 |                                       |                      |     |  |  |
| 3 1-INTERSECTION<br>2-MILE POST<br>2-SOUTH<br>2-SOUTH<br>2-SOUTH<br>2-SOUTH                                                                              |                                     | HW - H<br>LA - L                                              | IGHWAY<br>ANE             | RD - R<br>SQ - SI      |                     | WITHIN INTERSECTION OR ON APPROACH |                                                                                                                         |                 |                                                                                         |                     |                 |                                       |                      |     |  |  |
| 3 - HOUSE # 3 - EAST 4 - WEST SR -                                                                                                                       | ILEPOST<br>VAL                      |                                                               |                           |                        |                     |                                    |                                                                                                                         |                 |                                                                                         | PROAC               | HES             |                                       |                      |     |  |  |
| DISTANCE DISTANCE<br>FROM REFERENCE UNIT OF MEASURE CR -                                                                                                 | ERRACE<br>RAIL                      | ROADWAY                                                       |                           |                        |                     |                                    |                                                                                                                         |                 |                                                                                         |                     |                 |                                       |                      |     |  |  |
| 1-MILES TR-<br>2-FEET                                                                                                                                    | /AY                                 | ROADWAY DIVIDED                                               |                           |                        |                     |                                    |                                                                                                                         |                 |                                                                                         |                     |                 |                                       |                      |     |  |  |
| LOCATION OF FIRST HARMFUL EVENT MANNER OF CRASH COLLISION/IMPACT                                                                                         |                                     |                                                               |                           |                        |                     |                                    |                                                                                                                         |                 | DIRECTION OF TRAVEL MEDIAN TYPE                                                         |                     |                 |                                       |                      |     |  |  |
| O C 1 - ON ROADWAY 9 - CROSSOVER O 1 - NOT COLLISION 4 - REAR-TO-REAR                                                                                    |                                     |                                                               |                           |                        |                     |                                    |                                                                                                                         |                 | 1 - NORTH 1 - DIVIDED FLUSH MEDIAN                                                      |                     |                 |                                       |                      |     |  |  |
| U     O     2 - ON SHOULDER     10 - DRIVEWAY/       I     3 - IN MEDIAN     11 - RAILWAY G                                                              |                                     | 2 - SOUTH (<4 FEET )<br>3 - EAST 2 - DIVIDED FLUSH MEDIA      |                           |                        |                     |                                    |                                                                                                                         |                 |                                                                                         |                     |                 |                                       |                      |     |  |  |
| 4 - ON ROADSIDE 12-SHARED USE PATHS OR<br>5 - ON GORE TRAILS 2 - REAR-END 8 - SIDESWIPE, SAME DIRECTION<br>2 - REAR-END 8 - SIDESWIPE, OPPOSITE DIRECTIO |                                     |                                                               |                           |                        |                     |                                    |                                                                                                                         |                 | 4 - WEST (≥4 FEET )<br>3 - DIVIDED, DEPRESSE                                            |                     |                 |                                       |                      |     |  |  |
| 6 - OUTSIDE TRAFFIC WAY 13-BIKE LANE<br>7 - ON RAMP<br>14 - TOLL BOOTH<br>14 - TOLL BOOTH                                                                |                                     |                                                               |                           |                        |                     |                                    |                                                                                                                         |                 | 4 - DIVIDED, RAISED MEI<br>(ANY TYPE)                                                   |                     |                 |                                       |                      |     |  |  |
| 8 - OFF RAMP 99 - OTHER / UNKNOWN                                                                                                                        |                                     |                                                               |                           |                        |                     |                                    |                                                                                                                         |                 |                                                                                         |                     | ER/UNKI         | R/UNKNOWN                             |                      |     |  |  |
| WORK ZONE RELATED                                                                                                                                        | WORK ZONE TYPE                      | LOCATION                                                      |                           |                        |                     |                                    |                                                                                                                         |                 |                                                                                         |                     |                 | SUR                                   | FACE                 |     |  |  |
| I - LANE CLOSURE     I - BEFORE THE 1ST WORK ZO       WORKERS PRESENT     2 - LANE SHIFT/CROSSOVER                                                       |                                     |                                                               |                           |                        |                     |                                    |                                                                                                                         |                 |                                                                                         |                     |                 |                                       |                      |     |  |  |
|                                                                                                                                                          | WORK ON SHOULDER<br>or MEDIAN       | 17 19 19 19 19 19 19 19 19 19 19 19 19 19                     |                           | SITION A               | RNING AR<br>AREA    | ΕA                                 | 1 - STRAIGHT LEVEL         1 - DRY         1 - CONCRET           2 - STRAIGHT GRADE         2 - WET         2 - BLACKTO |                 |                                                                                         |                     |                 |                                       |                      |     |  |  |
| ACTIVE SCHOOL ZONE 5-                                                                                                                                    | ITY ARE                             |                                                               |                           |                        | 2 CURVELEVEL 2 SNOW |                                    |                                                                                                                         |                 |                                                                                         | IINOUS<br>ALT       | ,               |                                       |                      |     |  |  |
| LIGHT CONDITION                                                                                                                                          | WEAT                                | HEP                                                           |                           |                        |                     | 4 - CURVE GRADE 4 - ICE            |                                                                                                                         |                 |                                                                                         |                     |                 | 3 - BRICK                             | /BLOCK               | (   |  |  |
| Q 1 - DAYLIGHT                                                                                                                                           |                                     | 6 - SNOW                                                      |                           |                        |                     |                                    | 9 - OTHER/UNKNOWN 5 - SAND, MUD, DIRT,<br>OIL, GRAVEL 4 - SLAG, GRAVEL,<br>STONE                                        |                 |                                                                                         |                     |                 |                                       |                      |     |  |  |
| 2 - DAWN/DUSK                                                                                                                                            | 2 - CLOUDY<br>3 - FOG, SMOG, SMOK   | 7 - SEVERE (<br>KE 8 - BLOWING                                |                           |                        | DIRT, SNO           | w                                  | 6 - WATER (STANDING,<br>MOVING)                                                                                         |                 |                                                                                         |                     |                 |                                       |                      |     |  |  |
| 4 - DARK – ROADWAY NOT LIGHTED<br>5 - DARK – UNKNOWN ROADWAY LIGHTING                                                                                    |                                     | 9 - FREEZING RAIN OR FREEZING DRIZZLE<br>99 - OTHER / UNKNOWN |                           |                        |                     |                                    |                                                                                                                         | 7 - SLUSH       |                                                                                         |                     |                 | 9 - OTHER/UNKNOW                      |                      |     |  |  |
| 9 - OTHER / UNKNOWN                                                                                                                                      | 5 - SLEET, HAIL                     | // official                                                   | UNIKI                     | 00010                  |                     |                                    |                                                                                                                         |                 | 9 - 0THE                                                                                | R/UNKNOV            | /N              |                                       |                      |     |  |  |
| NARRATIVE                                                                                                                                                |                                     |                                                               | - '                       | 1                      | 1 L                 |                                    | 1 1                                                                                                                     | 1               | 1 1                                                                                     |                     | $ \wedge $      | Indicat<br>directio                   |                      |     |  |  |
| ON LISTED DATE AT LISTED TIMES, RI<br>STRUCK WHILE PARKED AT THE LIST                                                                                    |                                     |                                                               | _                         |                        |                     |                                    |                                                                                                                         |                 |                                                                                         | ح 📃                 | V/              | an "N"<br>compas                      |                      |     |  |  |
| PARKED FROM NORTH TO SOUTH IN I                                                                                                                          | MARKED PARKING SPAC                 | CE. UNIT #2                                                   | _,                        |                        |                     |                                    |                                                                                                                         |                 |                                                                                         |                     |                 |                                       |                      | _   |  |  |
| DID FAIL TO LEAVE PERSONAL INFOR<br>PREVENTION WAS UNAVAILABLE TO                                                                                        |                                     |                                                               | _                         |                        |                     | -                                  |                                                                                                                         |                 |                                                                                         |                     |                 |                                       |                      |     |  |  |
| REQUEST WAS LEFT WITH THE BUSIN<br>THIS ACCIDENT IS PENDING VIDEO FO                                                                                     |                                     |                                                               |                           |                        |                     |                                    |                                                                                                                         |                 |                                                                                         |                     | _               |                                       |                      |     |  |  |
|                                                                                                                                                          |                                     |                                                               |                           |                        |                     | _                                  |                                                                                                                         | _               |                                                                                         |                     | _               |                                       |                      |     |  |  |
| REPORTING OFFICER WAS UNABLE T<br>FROM UNIT#1 DUE TO LANGUAGE BAI                                                                                        |                                     |                                                               | _                         |                        |                     |                                    |                                                                                                                         |                 |                                                                                         |                     |                 |                                       |                      |     |  |  |
| STATEMENT ON BWC.                                                                                                                                        |                                     |                                                               | -                         |                        |                     |                                    |                                                                                                                         |                 |                                                                                         |                     |                 |                                       |                      | -   |  |  |
| SEE WRITTEN OH-2 FOR FOR FINAL D                                                                                                                         | ETERMINATION.                       |                                                               | -                         |                        |                     |                                    |                                                                                                                         |                 |                                                                                         |                     |                 |                                       |                      | -   |  |  |
| U-416                                                                                                                                                    | _                                   |                                                               |                           |                        |                     |                                    |                                                                                                                         |                 |                                                                                         |                     |                 | -                                     |                      |     |  |  |
| КВ                                                                                                                                                       |                                     | -                                                             |                           |                        |                     |                                    |                                                                                                                         |                 |                                                                                         |                     |                 |                                       | _                    |     |  |  |
|                                                                                                                                                          |                                     |                                                               | _                         |                        |                     |                                    |                                                                                                                         |                 |                                                                                         |                     |                 |                                       |                      | -   |  |  |
|                                                                                                                                                          |                                     |                                                               | _                         |                        |                     | _                                  |                                                                                                                         |                 |                                                                                         |                     |                 |                                       |                      |     |  |  |
| CRASH REPORTED DATE / TIME                                                                                                                               |                                     | ARRIVAL DATE / TIME                                           |                           |                        |                     |                                    | SCENE CLEARED DATE / TIME                                                                                               |                 |                                                                                         |                     | REPORT TAKEN BY |                                       |                      |     |  |  |
| 05292019 1011 052                                                                                                                                        | 05292                               | Sectore Contraction - Sectore Contraction - A                 |                           |                        |                     |                                    | 05292019 1052                                                                                                           |                 |                                                                                         |                     | POLICE AGENCY   |                                       |                      |     |  |  |
| TOTAL TIME OTHER TOTA                                                                                                                                    |                                     | CHECKED BY OFFI                                               |                           |                        |                     |                                    |                                                                                                                         |                 |                                                                                         |                     | MOTORIST        |                                       |                      |     |  |  |
| and an                                                                                                               | BADER, CHRISTOPHER                  |                                                               |                           |                        |                     |                                    | S, JAS                                                                                                                  | ON<br>R'S BADGE | NUMBER                                                                                  |                     |                 | UPPLEM<br>ORRECTION<br>AN EXISTING RE | V OR ADDI            |     |  |  |
|                                                                                                                                                          |                                     |                                                               |                           |                        |                     |                                    |                                                                                                                         |                 | 6                                                                                       | 7,                  |                 |                                       |                      |     |  |  |