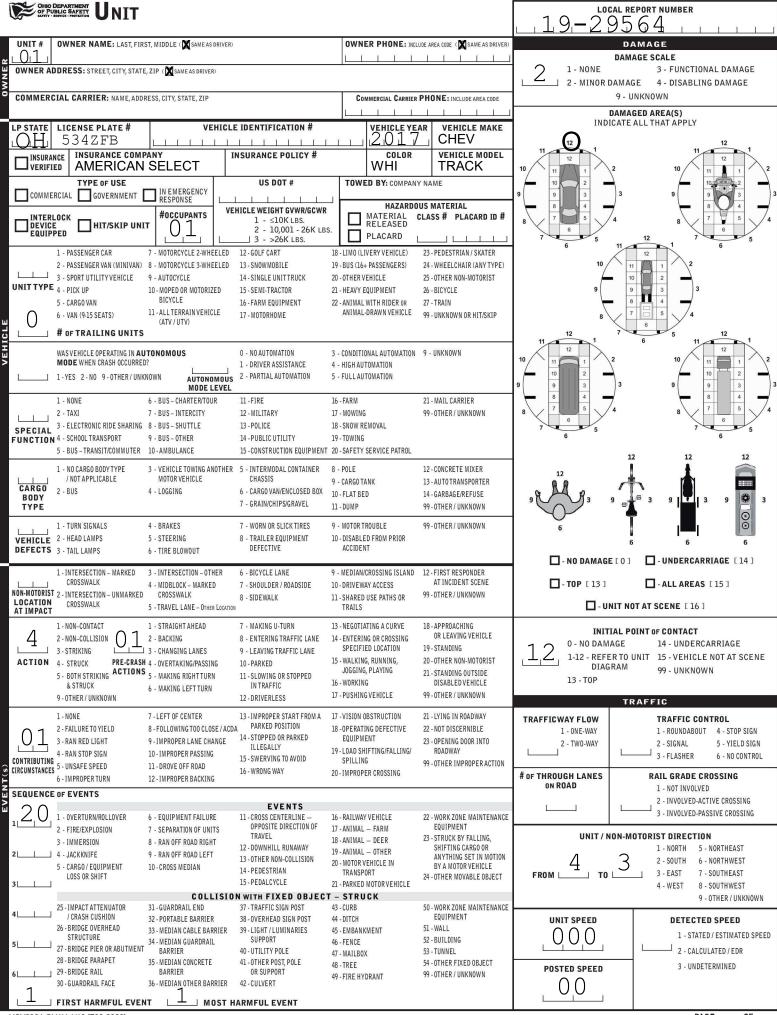

| CHIEF OF PUBLIC SAFETY TRAFFIC CRASH REPORT *DENOTES MANDATORY FIELD FOR SUPPLEMENT REPORT |                     |                                  |                    |                   |                                               |              |                                                                                                                                                    |          |                                                                                              | 19-29564                                                              |                                                        |              |                                           |                                 |               |                     |      |  |
|--------------------------------------------------------------------------------------------|---------------------|----------------------------------|--------------------|-------------------|-----------------------------------------------|--------------|----------------------------------------------------------------------------------------------------------------------------------------------------|----------|----------------------------------------------------------------------------------------------|-----------------------------------------------------------------------|--------------------------------------------------------|--------------|-------------------------------------------|---------------------------------|---------------|---------------------|------|--|
|                                                                                            |                     |                                  |                    |                   |                                               |              |                                                                                                                                                    |          |                                                                                              |                                                                       |                                                        | 11           |                                           | 1 1                             |               | 1 1                 |      |  |
| SECONDARY CRASH OH-1P OTHER REPORTING AGENCY NAME* NCIC*                                   |                     |                                  |                    |                   |                                               |              |                                                                                                                                                    |          |                                                                                              | HIT/SKIP<br>1 - SOLVEI<br>J 2 - UNSOLV                                | 2                                                      |              | 2<br>UNITS                                | 02                              |               | ANIM<br>UNKN        |      |  |
| COUNTY* LOCALITY* LOCATION: CITY, VILLAGE, TOWNSHIP*                                       |                     |                                  |                    |                   |                                               |              |                                                                                                                                                    |          |                                                                                              |                                                                       | CRASH DATE / TIME* CRASH SEVERITY                      |              |                                           |                                 |               |                     |      |  |
| ∠/_6 3 2-VILLAGE<br>3-TOWNSHIP Jackson (Township of)                                       |                     |                                  |                    |                   |                                               |              |                                                                                                                                                    |          |                                                                                              |                                                                       | L                                                      |              |                                           |                                 |               |                     |      |  |
| ROAD TYPE ROUTE NUMBER PREFIX 1 - NORTH<br>2 - SOUTH<br>3 - EAST<br>BELDEN VILLAGE MALL    |                     |                                  |                    |                   |                                               |              |                                                                                                                                                    |          |                                                                                              |                                                                       | LATITUDE DECIMAL DEGREES SUSPECTED<br>3 - MINOR INJURY |              |                                           |                                 |               |                     |      |  |
|                                                                                            |                     |                                  |                    | ÇR _              |                                               |              | l                                                                                                                                                  | 1 1      | 1                                                                                            |                                                                       | USPECT                                                 |              |                                           |                                 |               |                     |      |  |
| ROUTE TYPE ROUTE NUMBER PREFIX 1 - 2 - 2 -                                                 | , MILEPOST, H       | OUSE #                           | •)                 | ROA               | DTYPE                                         |              | LONGITUD                                                                                                                                           | E DECIM  | IAL DEGREI                                                                                   | ES                                                                    |                                                        | NJURY P      |                                           |                                 |               |                     |      |  |
| ROUTE TYPE ROUTE NUMBER PREFIX 1-<br>2-<br>2-<br>2-<br>3-<br>4-                            |                     |                                  | L                  |                   |                                               | _ <b> </b> ● | Ĩ                                                                                                                                                  | 1 1      |                                                                                              |                                                                       | ROPERT                                                 | TY DAN       | AGE                                       |                                 |               |                     |      |  |
| REFERENCE POINT DIRECTION                                                                  |                     | TYPE                             |                    |                   |                                               |              | INT                                                                                                                                                | FERSEC   | TION REI                                                                                     | ATED.                                                                 |                                                        |              |                                           |                                 |               |                     |      |  |
| 3 1-INTERSECTION<br>2-MILE POST 1-NORT<br>2-SOUT                                           | - ALLEY<br>- AVENUE | HW-H<br>LA-L                     | IGHWAY<br>ANE      | RD - R<br>SQ - S( |                                               | ㅁ            | WITHIN IN                                                                                                                                          | ITERSI   | ECTION                                                                                       | OR ON AP                                                              | PROACH                                                 | 4            |                                           |                                 |               |                     |      |  |
| 3 - HOUSE # 3 - EAST 4 - WEST                                                              | MP - N<br>OV - 0    | ILEPOST                          |                    |                   |                                               | WITHIN IN    | ITERCI                                                                                                                                             | HANGE    | AREA                                                                                         | NUMBE                                                                 | EROFAP                                                 | PROAD        | HES                                       |                                 |               |                     |      |  |
| DISTANCE DISTANCE<br>FROM REFERENCE UNIT OF MEASURE                                        | ERRACE<br>RAIL      |                                  |                    |                   | RO                                            | ADWAY        |                                                                                                                                                    |          |                                                                                              |                                                                       |                                                        |              |                                           |                                 |               |                     |      |  |
| 1 - MILE<br>2 - FEET                                                                       | AY                  |                                  | ROADWAY            | DIVID             | ED                                            |              |                                                                                                                                                    |          |                                                                                              |                                                                       |                                                        |              |                                           |                                 |               |                     |      |  |
| HE - HEIGHTS PL - PLACE                                                                    |                     |                                  |                    |                   |                                               |              |                                                                                                                                                    |          |                                                                                              |                                                                       |                                                        |              |                                           |                                 |               |                     |      |  |
| LOCATION OF FIRST HARMFUL EVENT MANNER OF CRASH COLLISION/IMPACT                           |                     |                                  |                    |                   |                                               |              |                                                                                                                                                    |          |                                                                                              | DIRECTION OF TRAVEL MEDIAN TYPE<br>1 - NORTH 1 - DIVIDED FLUSH MEDIAN |                                                        |              |                                           |                                 |               |                     |      |  |
|                                                                                            |                     | LLEY ACCESS                      | U TWO              | D MOTOR           | 5 - BAC<br>5 - ANG                            |              |                                                                                                                                                    |          | 2 - SOUTH                                                                                    |                                                                       |                                                        |              | ( <4 FEET )<br>□ 2 - DIVIDED FLUSH MEDIAN |                                 |               |                     |      |  |
| 4 - ON ROADSIDE 12-S                                                                       | HARED USE           |                                  | VEH                | NSPORT            | 7 - SIDE                                      | SWIPE,       | SAME DIRE                                                                                                                                          |          | 3 - EAST<br>4 - WEST                                                                         |                                                                       |                                                        |              | (≥4                                       | FEET)                           |               |                     |      |  |
| J- ON GORE                                                                                 | RAILS<br>IKE LANE   |                                  | 2 - REA<br>3 - HEA |                   |                                               |              | . OPPOSITE D<br><nown< td=""><td>IRECTION</td><td colspan="6">3 - DIVIDED, DEPRESSED MEDIA<br/>4 - DIVIDED, RAISED MEDIAN</td><td>IAN</td></nown<> | IRECTION | 3 - DIVIDED, DEPRESSED MEDIA<br>4 - DIVIDED, RAISED MEDIAN                                   |                                                                       |                                                        |              |                                           |                                 | IAN           |                     |      |  |
| 7 - ON RAMP 14-TOLL BOOTH                                                                  |                     |                                  |                    |                   |                                               |              |                                                                                                                                                    |          |                                                                                              |                                                                       | (ANY TYPE)<br>9 - OTHER/UNKNOWN                        |              |                                           |                                 |               |                     |      |  |
|                                                                                            |                     |                                  |                    |                   |                                               |              |                                                                                                                                                    |          |                                                                                              |                                                                       | CONTOUR CONDITIONS SURFAC                              |              |                                           |                                 |               |                     |      |  |
| WORK ZONE RELATED                                                                          |                     | WORK ZONE TYPI                   | E                  |                   | - BEFO                                        | RETHE        | 1ST WORK                                                                                                                                           |          |                                                                                              |                                                                       |                                                        | 00001110/03  |                                           |                                 | JUNIAUE       |                     |      |  |
| WORKERS PRESENT                                                                            |                     | NE SHIFT/CROSS<br>ORK ON SHOULDE |                    | 2                 |                                               | ING SIG      | GN<br>RNING AR                                                                                                                                     | EA       | 1 - STRAIGHT LEVEL 1 - DRY                                                                   |                                                                       |                                                        |              |                                           | 1 - CONCRETE                    |               |                     |      |  |
| LAW ENFORCEMENT PRESENT                                                                    | OR                  | MEDIAN                           |                    | 100               |                                               | SITION       |                                                                                                                                                    |          | 2 - STRAIGHT GRADE 2 - WET                                                                   |                                                                       |                                                        |              | 2 - BLACKTOP,                             |                                 |               |                     |      |  |
| ACTIVE SCHOOL ZONE                                                                         | 4 - IN<br>5 - OT    | TERMITTENT OR<br>HER             | MOVING WORK        | 16                |                                               | ITY ARE      |                                                                                                                                                    |          | 3 - CURVE LEVEL 3 - SNOW ASPHA                                                               |                                                                       |                                                        |              |                                           | MINOU                           | 3,            |                     |      |  |
| LIGHT CONDITION                                                                            |                     |                                  | WEATH              | ER                |                                               |              |                                                                                                                                                    |          | 4 - CURVE GRADE 4 - ICE 3 - BRICK/BLOC<br>9 - OTHER/UNKNOWN 5 - SAND, MUD, DIRT, 4 SLAC CRAN |                                                                       |                                                        |              |                                           |                                 |               |                     |      |  |
| 1 - DAYLIGHT                                                                               |                     | 1-CLE                            |                    | 6 - SNOW          |                                               |              |                                                                                                                                                    |          | OIL, GRAVEL STONE                                                                            |                                                                       |                                                        |              |                                           |                                 | ΞL,           |                     |      |  |
| 2 - DAWN/DUSK                                                                              |                     | 2 - CLO<br>3 - FOG               |                    |                   | RE CROSSWINDS<br>ING SAND, SOIL, DIRT, SNOW   |              |                                                                                                                                                    |          |                                                                                              |                                                                       |                                                        |              |                                           | ER (STANDING, 5 - DIRT<br>/ING) |               |                     |      |  |
| 4 - DARK - ROADWAY NOT LIGHTE                                                              |                     | 4 - RAII                         | N                  | 9 - FREEZI        | ZING RAIN OR FREEZING DRIZZLE<br>ER / UNKNOWN |              |                                                                                                                                                    |          |                                                                                              |                                                                       |                                                        |              |                                           | 9 - OTHER/UNKNOWI               |               |                     | IOWN |  |
| 5 - DARK – UNKNOWN ROADWAY L<br>9 - OTHER / UNKNOWN                                        | IGHTING             | 5 - SLE                          | ET, HAIL           | 99 - 01HER        | / UNKN                                        | IOWN         |                                                                                                                                                    |          |                                                                                              |                                                                       | 9.                                                     | - OTHER      | /UNKNOW                                   | N                               |               |                     |      |  |
| NARRATIVE                                                                                  |                     |                                  |                    |                   | _ ±                                           | Į.           | J L                                                                                                                                                | 1        | 4                                                                                            | 1 1                                                                   | 4                                                      | Ţ            | 1                                         | $\wedge$                        | Indica        | te the I            | orth |  |
| UNIT #1 WAS TRAVELING EAST                                                                 |                     | ABOVE PAR                        | KING LOT.          | WHEN              |                                               |              |                                                                                                                                                    |          |                                                                                              |                                                                       |                                                        |              | -                                         |                                 | an "N"        | on witl<br>' on the |      |  |
| UNIT #2, WHO WAS AHEAD OF<br>TO BACK UP, BUT DIDN'T SEE                                    | MPTED               |                                  |                    |                   | _                                             |              |                                                                                                                                                    |          |                                                                                              |                                                                       |                                                        | compa        | iss diag                                  | ram.                            |               |                     |      |  |
| THE FRONT OF UNIT #1.                                                                      |                     |                                  |                    |                   | È                                             |              |                                                                                                                                                    |          |                                                                                              |                                                                       |                                                        |              |                                           |                                 |               |                     |      |  |
| GM                                                                                         |                     |                                  |                    |                   | -                                             |              |                                                                                                                                                    |          |                                                                                              |                                                                       |                                                        |              |                                           |                                 |               |                     | _    |  |
| Un                                                                                         |                     |                                  |                    |                   | _                                             |              |                                                                                                                                                    |          |                                                                                              |                                                                       |                                                        |              |                                           |                                 |               |                     |      |  |
|                                                                                            |                     |                                  |                    |                   | <b> </b>                                      |              |                                                                                                                                                    |          |                                                                                              |                                                                       |                                                        |              |                                           |                                 |               |                     | -    |  |
|                                                                                            |                     |                                  |                    |                   |                                               |              |                                                                                                                                                    |          |                                                                                              |                                                                       |                                                        |              |                                           |                                 | +             |                     |      |  |
|                                                                                            |                     |                                  |                    |                   |                                               |              |                                                                                                                                                    |          |                                                                                              |                                                                       |                                                        |              |                                           | _                               |               |                     |      |  |
|                                                                                            | Ē                   |                                  |                    |                   |                                               |              |                                                                                                                                                    |          |                                                                                              |                                                                       |                                                        |              |                                           |                                 |               |                     |      |  |
|                                                                                            |                     | -                                |                    |                   |                                               |              |                                                                                                                                                    |          |                                                                                              |                                                                       |                                                        |              |                                           | -                               |               |                     |      |  |
|                                                                                            |                     | -                                |                    |                   |                                               |              |                                                                                                                                                    |          |                                                                                              |                                                                       |                                                        |              |                                           | -                               |               |                     |      |  |
|                                                                                            |                     |                                  |                    |                   | -                                             |              |                                                                                                                                                    |          |                                                                                              |                                                                       |                                                        |              |                                           |                                 |               |                     | -    |  |
|                                                                                            |                     |                                  |                    |                   | -                                             |              |                                                                                                                                                    |          |                                                                                              |                                                                       |                                                        |              |                                           |                                 |               |                     |      |  |
| CRASH REPORTED DATE / TIME                                                                 | DI                  | SPATCH DATE / T                  | IME                | AR                | RIVAL                                         | DATE / T     | IME                                                                                                                                                |          | SCI                                                                                          | ENE CLEAR                                                             | ED DAT                                                 | <br>FE / TIM | E                                         | REF                             | PORT TA       | KEN B               | Y    |  |
| 06262019 1922                                                                              |                     | 2019 1                           | 00000000000        | 0626              |                                               |              |                                                                                                                                                    | 1   (    |                                                                                              | 6201                                                                  |                                                        |              |                                           | 10000440                        | OLICEA        |                     |      |  |
| TOTAL TIME OTHER TOTAL OFFICER'S NAME*                                                     |                     |                                  |                    |                   |                                               |              |                                                                                                                                                    |          |                                                                                              | NAME*                                                                 |                                                        | <u> </u>     |                                           | N                               | /IOTORIS      | т                   |      |  |
| ROADWAY CLOSED INVESTIGATION TIME MINUTES CINDEA, STEPHEN                                  |                     |                                  |                    |                   |                                               |              | JOHNSON, STEVEN                                                                                                                                    |          |                                                                                              |                                                                       |                                                        |              | CORRECTION OR ADDITION                    |                                 |               |                     |      |  |
|                                                                                            |                     |                                  |                    |                   |                                               |              |                                                                                                                                                    | CHECKED  | BY OFFI                                                                                      | CER'S BAD                                                             | E NUI                                                  | mber*        | 2                                         |                                 | AN EXISTING R |                     |      |  |
|                                                                                            |                     |                                  |                    | 1 I ·             | <u>-                                     </u> | 5            | կե                                                                                                                                                 |          |                                                                                              |                                                                       |                                                        | - 1          |                                           |                                 |               |                     |      |  |