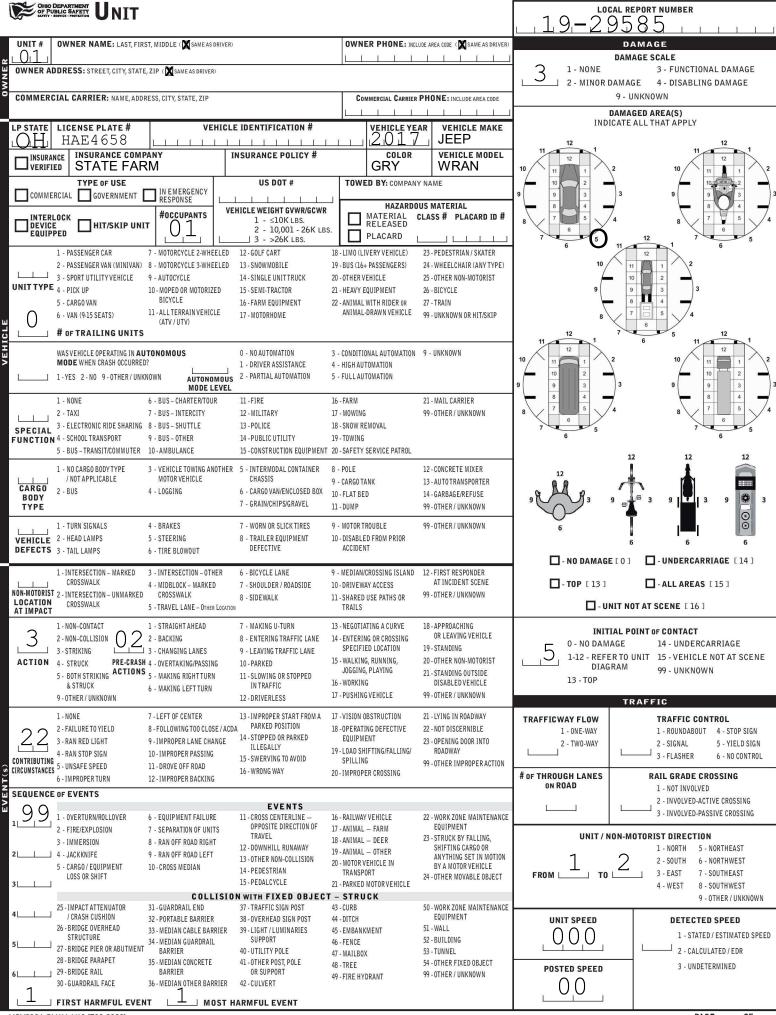

| CHILD GEPARTMENT TRAFFIC CRASH REPORT *DENOTES MANDATORY FIELD FOR SUPPLEMENT REPORT |                                                     |                                                                   |                            |                    |                           |           |                                                          |          | 19-29585  |                                                |                             |                                            |              |                      |      |
|--------------------------------------------------------------------------------------|-----------------------------------------------------|-------------------------------------------------------------------|----------------------------|--------------------|---------------------------|-----------|----------------------------------------------------------|----------|-----------|------------------------------------------------|-----------------------------|--------------------------------------------|--------------|----------------------|------|
| П РНОТОS ТАКЕN ОН-2 X 0H-3                                                           |                                                     |                                                                   |                            | Z_3                |                           |           |                                                          | 1 1      | 1 1       |                                                |                             |                                            |              |                      |      |
| SECONDARY CRASH                                                                      | * 2.4                                               |                                                                   | HIT/SKIP<br>1 - SOLVI      | ED                 | NUMBER                    | of UNITS  | 0                                                        |          | ANIMA     |                                                |                             |                                            |              |                      |      |
| COUNTY* LOCALITY* LOCATION: CITY                                                     |                                                     | CRASH DATE / TIME* _ CRASH SEVERITY                               |                            |                    |                           |           |                                                          |          |           |                                                |                             |                                            |              |                      |      |
| 7_6 3 <sup>1-CITY</sup><br>2-VILLAGE<br>3-TOWNSHIP Jackson (                         |                                                     | 06262019 2230<br>2 - SERIOUS INJURY                               |                            |                    |                           |           |                                                          |          |           |                                                |                             |                                            |              |                      |      |
|                                                                                      | О ТҮРЕ                                              |                                                                   | LATITU                     |                    |                           | ES        |                                                          | SUSPECT  |           | Ŷ                                              |                             |                                            |              |                      |      |
|                                                                                      |                                                     |                                                                   |                            | DR                 |                           |           |                                                          |          |           |                                                | MINOR II<br>SUSPECT         |                                            |              |                      |      |
|                                                                                      | MILEPOST, HO                                        | USE #                                                             | )                          | ROAD               | ) TYPE                    |           | LONGITU                                                  | DE DECI  | MAL DEGRE | ES                                             | 4 - 1                       | INJURY I                                   | POSSIBI      | LE                   |      |
| ROUTE TYPE ROUTE NUMBER PREFIX 1 - NORTH<br>2 - SOUTH<br>3 - EAST<br>4 - WEST        |                                                     |                                                                   | L                          |                    |                           |           | I I                                                      | r r      |           |                                                | PROPER <sup>-</sup><br>ONLY | ΓΥ DAM                                     | AGE          |                      |      |
| REFERENCE POINT DIRECTION<br>FROM REFERENCE                                          |                                                     | TYPE                                                              |                            |                    | _                         |           | IN                                                       | ITERSEC  | TION RE   | LATED                                          |                             |                                            |              |                      |      |
| 3 <sup>1-INTERSECTION</sup><br>2-MILE POST<br>2-SOUTH<br>US                          |                                                     | HW-H<br>LA-L/                                                     | IGHWAY<br>ANE              | RD - RO<br>SQ - SQ |                           |           | WITHIN                                                   | INTERS   | SECTION   | OR ON AF                                       | PROAC                       | н                                          |              |                      |      |
| └───┘ 3 - HOUSE #                                                                    | 3 - HOUSE # 4 - WEST SR - STATE ROUTE BL - BOULEVAR |                                                                   |                            |                    |                           |           |                                                          |          | INTER     | CHANGE                                         | AREA                        | NUME                                       | BER OF AF    | PROAC                | HES  |
| DISTANCE DISTANCE CR -<br>FROM REFERENCE UNIT OF MEASURE                             |                                                     | 0V - 0)<br>PK - P/                                                | ARKWAY                     | TE - TE<br>TL - TR |                           |           |                                                          |          | RO        | ADWAY                                          |                             |                                            |              |                      |      |
| 1 - MILES TR -<br>2 - FEET<br>1 1 1 1 3 - YARDS                                      | ¥Υ                                                  | ROADWAY DIVIDED                                                   |                            |                    |                           |           |                                                          |          |           |                                                |                             |                                            |              |                      |      |
| LOCATION OF FIRST HARMFUL EVEN                                                       |                                                     | DIRECTION OF TRAVEL MEDIAN TYPE                                   |                            |                    |                           |           |                                                          |          |           |                                                |                             |                                            |              |                      |      |
| 0 6 1 - ON ROADWAY<br>0 - CROSSOVER<br>10 - DRIVEWAY                                 |                                                     | 1 - NORTH<br>2 - COUTH<br>1 - DIVIDED FLUSH MEDIAN<br>( <4 FEET ) |                            |                    |                           |           |                                                          |          |           |                                                |                             |                                            |              |                      |      |
|                                                                                      |                                                     | ) MOTOR                                                           | - BACI<br>- ANGI           |                    |                           |           | 2 - SOUTH<br>3 - EAST                                    |          |           |                                                | 2 - DIVI                    | DED FL                                     | USH ME       | DIAN                 |      |
| 4 - ON ROADSIDE 12-SHARED US<br>5 - ON GORE TRAILS                                   | SE PATHS OR TRAI                                    |                                                                   |                            |                    | SAME DIREC                |           |                                                          | 4 - WES  | т         |                                                |                             | FEET )<br>DED, DI                          | )<br>EPRESSE | D MED                | IAN  |
| 6 - OUTSIDE TRAFFIC WAY 13-BIKE LANE                                                 |                                                     | 4 - DIVIDED, RAISED MEDIAN<br>(ANY TYPE)                          |                            |                    |                           |           |                                                          |          | EDIAN     |                                                |                             |                                            |              |                      |      |
| 7 - 0N RAMP 14 - 10LL BOOT<br>8 - 0FF RAMP 99 - 0THER / UN                           |                                                     | 9 - OTHER/UNKNOWN                                                 |                            |                    |                           |           |                                                          |          |           |                                                |                             |                                            |              |                      |      |
| WORK ZONE RELATED                                                                    | WORK ZONE TYPE                                      | LOCATION                                                          |                            |                    |                           |           | C                                                        | ONTOUR   |           | CONDITIONS                                     |                             |                                            | SURFACE      |                      |      |
|                                                                                      | LANE CLOSURE<br>LANE SHIFT/CROSSOVER                |                                                                   |                            | RETHE 1<br>ING SIG | ST WORK<br>N              | ZONE      |                                                          | <u> </u> |           | L                                              | 1                           |                                            |              |                      |      |
|                                                                                      | WORK ON SHOULDER<br>OR MEDIAN                       | 10 10 10 10 10 10 10 10 10 10 10 10 10 1                          |                            | ICE WAR            | NING ARE<br>REA           | Ā         | 1 - STRAIGHT LEVEL 1 - DRY<br>2 - STRAIGHT GRADE 2 - WET |          |           |                                                |                             | 1 - CONCRETE                               |              |                      |      |
|                                                                                      | INTERMITTENT OR MOVING WORK                         | 4 -                                                               | ACTIV                      | ITY ARE            | A 3 - CURVELEVEL 3 - SNOW |           |                                                          |          |           |                                                |                             | 2 - BLAC<br>BITU<br>ASPH                   | MINOUS       | 5,                   |      |
| ACTIVE SCHOOL ZONE 5 -                                                               | OTHER                                               | 5-                                                                | IERIVI                     | INATION            | AREA                      |           | 4 - CURVE GRADE 4 - ICE                                  |          |           |                                                |                             |                                            | 3 - BRIC     |                      | K    |
| LIGHT CONDITION<br>1 - DAYLIGHT                                                      | WEATHE<br>1 - CLEAR                                 | <b>ER</b><br>6 - SNOW                                             |                            |                    |                           |           |                                                          |          |           | MUD, DIRT,<br>RAVEL 4 - SLAG, GRAVEL,<br>STONE |                             |                                            |              | ΞL,                  |      |
| 2 - DAWN/DUSK                                                                        | 2 - CLOUDY                                          | 7 - SEVERE (                                                      |                            |                    |                           |           | 6 - WATI                                                 |          |           |                                                | R (STANDING, 5 - DIRT       |                                            |              |                      |      |
| 3 - DARK – LIGHTED ROADWAY<br>4 - DARK – ROADWAY NOT LIGHTED                         | 8 - BLOWING<br>9 - FREEZIN                          |                                                                   |                            |                    |                           | 7 - SLUSH |                                                          |          |           |                                                | 9 - OTHER/UNKNOW            |                                            |              | 0WN                  |      |
| 5 - DARK – UNKNOWN ROADWAY LIGHTING<br>9 - OTHER / UNKNOWN                           | 5 - SLEET, HAIL                                     | 99 - OTHER /                                                      | UNKN                       | OWN                |                           |           |                                                          |          | 9         | 9 - OTHER/UNKNOWN                              |                             |                                            |              |                      |      |
| NARRATIVE                                                                            |                                                     |                                                                   | 1                          | 1                  | J L                       |           | 1                                                        | 1 1      |           |                                                | ,                           | $\wedge$                                   | Indica       | te the n             | orth |
| UNIT #1 STARTED BACKING UP AT 760                                                    |                                                     | НОЦСНТ                                                            |                            |                    |                           |           |                                                          |          |           |                                                | <                           | $\square$                                  | S direct     | ion with<br>" on the | 1    |
| SHE HIT A CURB. UPON LOOKING AT                                                      | DAMAGE, SHE THINKS SI                               | HE MAY                                                            |                            |                    |                           |           |                                                          |          |           |                                                |                             | $\sim$                                     | compa        | ass diag             | ram. |
| HAVE HIT A CAR. NO DEBRIS AT SCE<br>HAD DAMAGE TO RIGHT REAR BUMPE                   |                                                     |                                                                   | -                          |                    |                           |           |                                                          |          |           |                                                |                             |                                            |              |                      | -    |
| OTHER VEHICLE LEFT IN LOT.                                                           |                                                     |                                                                   | -                          |                    |                           |           |                                                          |          |           |                                                |                             |                                            |              |                      | -    |
| GM                                                                                   |                                                     |                                                                   | -                          |                    |                           |           |                                                          |          |           |                                                |                             |                                            |              |                      |      |
|                                                                                      |                                                     |                                                                   | _                          |                    |                           |           |                                                          |          |           |                                                |                             |                                            | -            |                      | _    |
|                                                                                      |                                                     |                                                                   |                            |                    | _                         |           |                                                          |          | +         |                                                |                             |                                            |              |                      | -    |
|                                                                                      |                                                     |                                                                   |                            |                    |                           |           |                                                          |          |           |                                                |                             | _                                          |              |                      |      |
|                                                                                      |                                                     |                                                                   |                            |                    |                           |           |                                                          |          |           |                                                |                             |                                            |              |                      |      |
|                                                                                      |                                                     | -                                                                 |                            |                    |                           |           |                                                          |          |           |                                                |                             |                                            |              | -                    |      |
|                                                                                      |                                                     |                                                                   | -                          |                    |                           |           |                                                          |          |           |                                                |                             |                                            |              |                      | -    |
|                                                                                      |                                                     |                                                                   | -                          |                    |                           |           |                                                          |          |           |                                                |                             |                                            |              |                      | -    |
|                                                                                      |                                                     |                                                                   |                            |                    |                           |           |                                                          |          | 1.        |                                                |                             |                                            | 1            |                      |      |
| CRASH REPORTED DATE / TIME                                                           | DISPATCH DATE / TIME                                |                                                                   |                            | DATE / TI          |                           |           | SCI                                                      | ENE CLEA | RED DA    | TE / TIN                                       | 1E                          |                                            | PORTTA       |                      |      |
| 0626201923170062                                                                     | 62019,2317,                                         | 06262                                                             | 201                        | 9 2                | 2318                      |           | 062                                                      | 720      | 19        | ρο                                             | 01                          |                                            | POLICE A     |                      | 8    |
| TOTAL TIME OTHER TOTA<br>ROADWAY CLOSED INVESTIGATION TIME MINUT                     |                                                     |                                                                   | CHECKED BY OFFICER'S NAME* |                    |                           |           |                                                          |          |           |                                                |                             |                                            |              |                      |      |
|                                                                                      | THOMAS                                              |                                                                   | COPPOCK, JAS               |                    |                           |           |                                                          | DGE NI   | IMBER*    |                                                |                             | SUPPLEI<br>(CORRECTION<br>TO AN EXISTING F | ON OR ADD    |                      |      |
|                                                                                      |                                                     |                                                                   |                            |                    |                           |           |                                                          |          | 1,        | 0,                                             | 0,                          |                                            |              |                      |      |