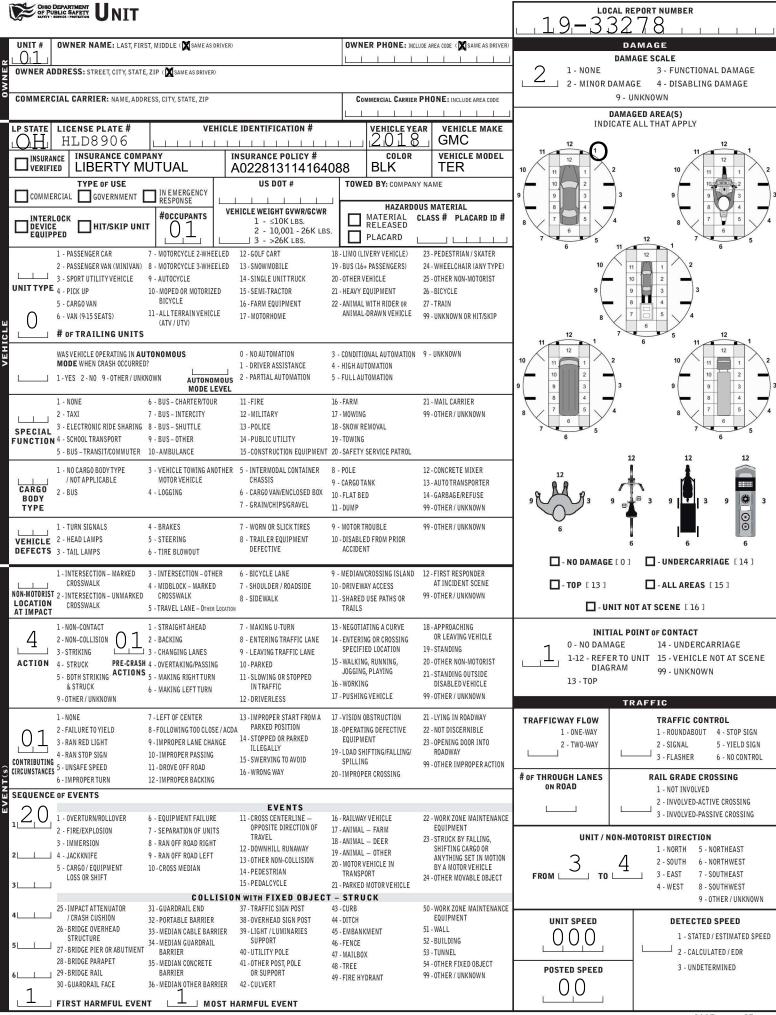

| CHIO DEPARTMENT TRAFFIC CRASH REPORT *DENOTES MANDATORY FIELD FOR SUPPLEMENT REPORT                                                                                                                                                                               |                                                                                                                |                                                               |                                 |             |                |                                           |                                                             |                            |                                                       | 19-33278                                                              |                                                         |                            |                   |                                       |                   |                               |                                       |  |  |
|-------------------------------------------------------------------------------------------------------------------------------------------------------------------------------------------------------------------------------------------------------------------|----------------------------------------------------------------------------------------------------------------|---------------------------------------------------------------|---------------------------------|-------------|----------------|-------------------------------------------|-------------------------------------------------------------|----------------------------|-------------------------------------------------------|-----------------------------------------------------------------------|---------------------------------------------------------|----------------------------|-------------------|---------------------------------------|-------------------|-------------------------------|---------------------------------------|--|--|
| D PHOTOSTAKEN OH-2 OH-3 LOCAL INFORMATION                                                                                                                                                                                                                         |                                                                                                                |                                                               |                                 |             |                |                                           |                                                             |                            |                                                       |                                                                       |                                                         | <u> </u>                   | 1 1               | T T                                   | 1                 |                               | <u> </u>                              |  |  |
| $\square \text{ Secondary Crash} \square \text{ OH-IP} \square \text{ OTHER} \text{ Reporting agency name*} \text{ NCIC*} \\ \textbf{X} \text{ PRIVATE PROPERTY} \text{ JACKSON TWP POLICE DEPARTME} \begin{array}{c} 0, 7, 6, 2, 4 \\ 0, 7, 6, 2, 4 \end{array}$ |                                                                                                                |                                                               |                                 |             |                |                                           |                                                             |                            |                                                       | I F                                                                   | HIT/SKI<br>1 - SOL<br>2 - UN                            | VED                        |                   | 2 of UNITS                            | 0                 |                               | RROR<br>ANIMAL<br>UNKNOWN             |  |  |
| COUNTY* LOCALITY*<br>LOCATION: CITY, VILLAGE, TOWNSHIP*                                                                                                                                                                                                           |                                                                                                                |                                                               |                                 |             |                |                                           |                                                             |                            |                                                       |                                                                       | CRASH DATE / TIME* CRASH SEVERITY                       |                            |                   |                                       |                   |                               |                                       |  |  |
| $\begin{bmatrix} 1/6 \\ 2 - VILLAGE \\ 3 - TOWNSHIP \end{bmatrix}$ Jackson (Township of)                                                                                                                                                                          |                                                                                                                |                                                               |                                 |             |                |                                           |                                                             |                            |                                                       |                                                                       | 07202019 1413<br>2 - SERIOUS INJURY                     |                            |                   |                                       |                   |                               |                                       |  |  |
|                                                                                                                                                                                                                                                                   |                                                                                                                |                                                               |                                 |             |                |                                           |                                                             |                            |                                                       |                                                                       | LATITUDE DECIMAL DEGREES SUSPECTED<br>3 - MINOR INJURY  |                            |                   |                                       |                   |                               |                                       |  |  |
|                                                                                                                                                                                                                                                                   |                                                                                                                |                                                               |                                 |             |                |                                           |                                                             |                            |                                                       |                                                                       | 3 - MINOR<br>SUSPEC                                     |                            |                   |                                       |                   |                               |                                       |  |  |
| ROUTE TYPE ROUTE NU                                                                                                                                                                                                                                               | D, MILEPOST, HOUSE #) ROAD TYPE                                                                                |                                                               |                                 |             |                |                                           | LONGI                                                       | TUDE DEC                   | 4 - INJURY POSSIBLE                                   |                                                                       |                                                         |                            |                   |                                       |                   |                               |                                       |  |  |
|                                                                                                                                                                                                                                                                   | 2 - SOU<br>3 - EAS<br>4 - WE                                                                                   |                                                               |                                 |             | 1              | I                                         | - 5 - PROPERTY DAMAGE   J L J                               |                            |                                                       |                                                                       |                                                         |                            |                   |                                       |                   |                               |                                       |  |  |
| REFERENCE POINT                                                                                                                                                                                                                                                   |                                                                                                                |                                                               | DTYPE                           |             |                |                                           |                                                             | I                          | NTERSE                                                | CTION RE                                                              | LATED                                                   |                            |                   |                                       |                   |                               |                                       |  |  |
| 3 <sup>1-INTERSECTION</sup><br>2-MILE POST                                                                                                                                                                                                                        | AL - ALLEY<br>AV - AVENUE                                                                                      | HW-F                                                          | IIGHWAY<br>.ANE                 |             | ROAD<br>SQUARE | WITHIN INTERSECTION OR ON APPROACH        |                                                             |                            |                                                       |                                                                       |                                                         |                            |                   |                                       |                   |                               |                                       |  |  |
| └───┘ 3 - HOUSE #                                                                                                                                                                                                                                                 | BL - BOULEVARD                                                                                                 | MP - N                                                        | AILEPOS                         | T ST - S    | STREET         |                                           | WITHI                                                       | NINTER                     | CHANGE                                                | AREA                                                                  | NUMB                                                    | ER OF AP                   | PROACHES          |                                       |                   |                               |                                       |  |  |
| 4 - WEST SR - STATE ROUTE DE - DOCELVARO INF - MILET OFF OFF OFF OFF OFF   DISTANCE<br>FROM REFERENCE DISTANCE<br>UNIT OF MEASURE CR - NUMBERED COUNTY ROUTE CR - CIRCLE OV - OVAL TE - TERR                                                                      |                                                                                                                |                                                               |                                 |             |                |                                           |                                                             |                            |                                                       | ROADWAY                                                               |                                                         |                            |                   |                                       |                   |                               |                                       |  |  |
| 1 - MILES TR - NUMBERED TOWNSHIP<br>2 - FEET ROUTE DR - DRIVE PI - PIKE WA - WAY ROADWAY DIVIDED                                                                                                                                                                  |                                                                                                                |                                                               |                                 |             |                |                                           |                                                             |                            |                                                       |                                                                       |                                                         |                            |                   |                                       |                   |                               |                                       |  |  |
| HE - HEIGHTS PL - PLACE                                                                                                                                                                                                                                           |                                                                                                                |                                                               |                                 |             |                |                                           |                                                             |                            |                                                       |                                                                       |                                                         |                            |                   |                                       |                   |                               |                                       |  |  |
| LOCATION OF FIRST HARMFUL EVENT MANNER OF CRASH COLLISION/IMPACT<br>1 - ON ROADWAY 9 - CROSSOVER 1 - NOT COLLISION 4 - REAR-TO-REAR                                                                                                                               |                                                                                                                |                                                               |                                 |             |                |                                           |                                                             |                            |                                                       | DIRECTION OF TRAVEL MEDIAN TYPE<br>1 - NORTH 1 - DIVIDED FLUSH MEDIAN |                                                         |                            |                   |                                       |                   |                               |                                       |  |  |
| $0.62 \cdot 00$ Shoulder 10-driveway/alley access 5 · Between 5 - Backing                                                                                                                                                                                         |                                                                                                                |                                                               |                                 |             |                |                                           |                                                             |                            |                                                       | 1 - NORTH<br>2 - SOUTH                                                |                                                         |                            |                   | ( <4 FEET )                           |                   |                               |                                       |  |  |
| 4 - ON ROADSID                                                                                                                                                                                                                                                    | E 12-SHAR                                                                                                      | ED USE PA                                                     | DUCAL STORE OF CONSIDER         |             | LINGLES IN     | 5 - ANG<br>7 - SIDI                       |                                                             | , SAME DIR                 | ECTION                                                | Ľ                                                                     | 3 - E.<br>4 - W                                         |                            |                   | 2 - DIVIDED FLUSH MEDIAN<br>(≥4 FEET) |                   |                               |                                       |  |  |
| 5 - ON GORE                                                                                                                                                                                                                                                       | TRAIL<br>AFFIC WAY 13-BIKE                                                                                     |                                                               |                                 |             |                |                                           |                                                             | , OPPOSITE                 | DIRECTION                                             |                                                                       | 3 - DIVIDED, DEPRESSED ME<br>4 - DIVIDED, RAISED MEDIAN |                            |                   |                                       |                   |                               |                                       |  |  |
| 6 - OUTSIDE TRAFFIC WAY 13 - BIKE LANE 3 - HEAD-ON 9 - OTHER / UNKNOWN<br>7 - ON RAMP 14 - TOLL BOOTH<br>8 - OEE PAMP 99 - OTHER / UNKNOWN                                                                                                                        |                                                                                                                |                                                               |                                 |             |                |                                           |                                                             |                            |                                                       | (ANY TYPE)<br>9 - OTHER/UNKNOWN                                       |                                                         |                            |                   |                                       |                   |                               |                                       |  |  |
| 8 - OFF RAMP                                                                                                                                                                                                                                                      | 99-0THE                                                                                                        |                                                               |                                 |             |                |                                           |                                                             |                            |                                                       | <u> </u>                                                              |                                                         |                            |                   |                                       |                   |                               |                                       |  |  |
| WORK ZONE RELAT                                                                                                                                                                                                                                                   | ED                                                                                                             |                                                               | <b>RK ZONE TYI</b><br>E CLOSURE | PE          |                |                                           |                                                             | N WORK                     |                                                       | °                                                                     | CONTOUR CONDITIONS SUF                                  |                            |                   |                                       |                   | RFACE                         |                                       |  |  |
| WORKERS PRESEN                                                                                                                                                                                                                                                    | 2                                                                                                              | WARNING SIGN<br>2 - ADVANCE WARNING AREA                      |                                 |             |                |                                           |                                                             | 1 - STRAIGHT LEVEL 1 - DRY |                                                       |                                                                       |                                                         |                            |                   |                                       |                   |                               |                                       |  |  |
| LAW ENFORCEMEN                                                                                                                                                                                                                                                    | IT PRESENT                                                                                                     |                                                               | K ON SHOULD<br>EDIAN            | DER         | └ <u></u> 3    | 3 - TRANSITION AREA                       |                                                             |                            |                                                       |                                                                       |                                                         | 2 - STRAIGHT GRADE 2 - WET |                   |                                       |                   | 1 - CONCRETE<br>2 - BLACKTOP, |                                       |  |  |
| ACTIVE SCHOOL ZO                                                                                                                                                                                                                                                  | INE                                                                                                            | 4 - INTE<br>5 - OTHE                                          |                                 | R MOVING WO | 0008/05        | 4 - ACTIVITY AREA<br>5 - TERMINATION AREA |                                                             |                            |                                                       |                                                                       |                                                         | 3 - CURVE LEVEL 3 - SNOW   |                   |                                       |                   | BITUMINOUS,<br>ASPHALT        |                                       |  |  |
|                                                                                                                                                                                                                                                                   | ONDITION                                                                                                       |                                                               |                                 | WEAT        |                |                                           |                                                             |                            |                                                       |                                                                       | 4 - CURVE GRADE 4 - ICE                                 |                            |                   |                                       |                   | 3 - BRICK/BLOCK               |                                       |  |  |
| 1 - DAYLIGHT                                                                                                                                                                                                                                                      | ONDITION                                                                                                       |                                                               | 1 - CL                          |             | 6 - SNOW       |                                           |                                                             |                            | 9 - OTHER/UNKNOWN 5 - SAND, MUD, DIRT,<br>OIL, GRAVEL |                                                                       |                                                         |                            |                   |                                       | 4 - SLAG,<br>STON | GRAVEL,<br>E                  |                                       |  |  |
| 2 - DAWN/DUSK 2 - CLOUDY 7 -                                                                                                                                                                                                                                      |                                                                                                                |                                                               |                                 |             |                |                                           | 7 - SEVERE CROSSWINDS<br>3 - BLOWING SAND, SOIL, DIRT, SNOW |                            |                                                       |                                                                       |                                                         |                            | 6 - WATE<br>MOVI  |                                       |                   |                               | R (STANDING,<br>NG) 5 - DIRT          |  |  |
| 4 - DARK – ROAD                                                                                                                                                                                                                                                   | 9 - FREEZI                                                                                                     | 9 - FREEZING RAIN OR FREEZING DRIZZLE<br>99 - OTHER / UNKNOWN |                                 |             |                |                                           |                                                             | 7 - SLUSH                  |                                                       |                                                                       |                                                         | 9 - OTHER/UNKNOWI          |                   |                                       |                   |                               |                                       |  |  |
| 5 - DARK – UNKI<br>9 - OTHER / UNK                                                                                                                                                                                                                                | NOWN ROADWAY LIGH<br>NOWN                                                                                      | TING                                                          | 5 - SL                          | EET, HAIL   | 99 - OTHER     | / UNKM                                    | IOWN                                                        |                            |                                                       |                                                                       |                                                         | 3                          | 9 - OTHER/UNKNOWN |                                       |                   |                               |                                       |  |  |
| NARRATIVE                                                                                                                                                                                                                                                         |                                                                                                                | 3                                                             |                                 |             |                | _ 1                                       | Į.                                                          |                            |                                                       | 1.                                                                    | L                                                       | 1 1                        | L.                | 1                                     | $\wedge$          | Indicat                       | te the north                          |  |  |
| UNIT #1 WAS TRA                                                                                                                                                                                                                                                   |                                                                                                                |                                                               | ARKINGI                         |             | ANT FAGLE      |                                           |                                                             |                            | _                                                     |                                                                       |                                                         | _                          |                   | <                                     |                   | , directi                     | on with<br>' on the                   |  |  |
| 6493 STRIP AVE N                                                                                                                                                                                                                                                  | W. UNIT #2 WAS                                                                                                 | S IN THE                                                      | PARKIN                          | G SPOT A    | ND             |                                           |                                                             |                            | _                                                     |                                                                       |                                                         | _                          |                   |                                       | $\checkmark$      | compa                         | ss diagram.                           |  |  |
| STARTED BACKIN                                                                                                                                                                                                                                                    |                                                                                                                |                                                               |                                 | = .         |                | -                                         |                                                             |                            |                                                       |                                                                       |                                                         |                            |                   |                                       |                   |                               | -                                     |  |  |
| VEHICLES. DRIVE                                                                                                                                                                                                                                                   | er of unit #1 ai                                                                                               | ND UNIT                                                       | #2 DID N                        | OT COMP     | LAIN OF        | -                                         |                                                             |                            |                                                       |                                                                       |                                                         |                            |                   |                                       |                   |                               | -                                     |  |  |
|                                                                                                                                                                                                                                                                   |                                                                                                                |                                                               |                                 |             |                | _                                         |                                                             |                            |                                                       |                                                                       |                                                         |                            |                   |                                       |                   |                               | -                                     |  |  |
| GM                                                                                                                                                                                                                                                                |                                                                                                                |                                                               |                                 |             |                |                                           |                                                             |                            | -                                                     |                                                                       |                                                         |                            | _                 |                                       | _                 |                               |                                       |  |  |
|                                                                                                                                                                                                                                                                   |                                                                                                                |                                                               |                                 |             |                | <u> </u>                                  |                                                             |                            | _                                                     |                                                                       |                                                         | _                          | _                 |                                       | _                 |                               |                                       |  |  |
|                                                                                                                                                                                                                                                                   |                                                                                                                |                                                               |                                 |             |                | -                                         |                                                             |                            | _                                                     |                                                                       |                                                         |                            | _                 |                                       |                   |                               |                                       |  |  |
|                                                                                                                                                                                                                                                                   |                                                                                                                |                                                               |                                 |             |                | -                                         |                                                             |                            |                                                       |                                                                       |                                                         |                            |                   |                                       |                   |                               |                                       |  |  |
|                                                                                                                                                                                                                                                                   |                                                                                                                |                                                               |                                 |             |                | -                                         |                                                             |                            |                                                       |                                                                       |                                                         |                            |                   |                                       |                   |                               | -                                     |  |  |
|                                                                                                                                                                                                                                                                   |                                                                                                                |                                                               |                                 |             |                | -                                         |                                                             |                            |                                                       |                                                                       |                                                         |                            |                   |                                       |                   |                               | -                                     |  |  |
|                                                                                                                                                                                                                                                                   |                                                                                                                |                                                               |                                 |             |                |                                           |                                                             |                            | _                                                     |                                                                       |                                                         |                            | -                 |                                       |                   |                               |                                       |  |  |
|                                                                                                                                                                                                                                                                   |                                                                                                                |                                                               |                                 |             |                |                                           |                                                             |                            | -                                                     |                                                                       |                                                         | _                          | _                 |                                       | _                 |                               |                                       |  |  |
| CRASH REPORTED D                                                                                                                                                                                                                                                  |                                                                                                                | חזכם                                                          | ATCH DATE /                     | TIME        | AP             |                                           | DATE / 1                                                    |                            |                                                       | 12                                                                    | ENECLI                                                  |                            |                   |                                       | PE                | PORT TAI                      |                                       |  |  |
| 07202019                                                                                                                                                                                                                                                          | and a second |                                                               | 2019                            |             | 0720           |                                           |                                                             |                            | 1                                                     |                                                                       | 2020                                                    |                            |                   | 668100                                | 1000000           | POLICEA                       |                                       |  |  |
|                                                                                                                                                                                                                                                                   |                                                                                                                | 7 2 0 2<br>TOTAL                                              | OFFICER'S                       |             |                | <u> </u>                                  | Τι                                                          |                            | <u></u><br>:D ву <b>OFF</b> ]                         |                                                                       |                                                         | ŤÍ                         | <u>r t t</u>      | Тĭ                                    |                   | NOTORIS                       | г                                     |  |  |
| ROADWAY CLOSED INVESTIGATION TIME MINUTES VOVK, YURI COPF                                                                                                                                                                                                         |                                                                                                                |                                                               |                                 |             |                |                                           |                                                             | PPO                        | CK, J                                                 | JASO                                                                  |                                                         |                            |                   |                                       |                   | MENT<br>N OR ADDITION         |                                       |  |  |
| 0 0 33 OFFICER'S BADGE NUMBER*                                                                                                                                                                                                                                    |                                                                                                                |                                                               |                                 |             |                |                                           |                                                             | 1                          | CHECKED                                               | BY OFF                                                                | ICER'S E                                                | adge n<br>1                |                   |                                       |                   |                               | IN OR ADDITION<br>EPORT SENT TO ODPS) |  |  |
|                                                                                                                                                                                                                                                                   |                                                                                                                |                                                               |                                 |             |                | ר י                                       |                                                             | л <u> </u>                 | 1                                                     | 1                                                                     | 1                                                       | <u> </u>                   | U I               | 0,                                    |                   |                               |                                       |  |  |