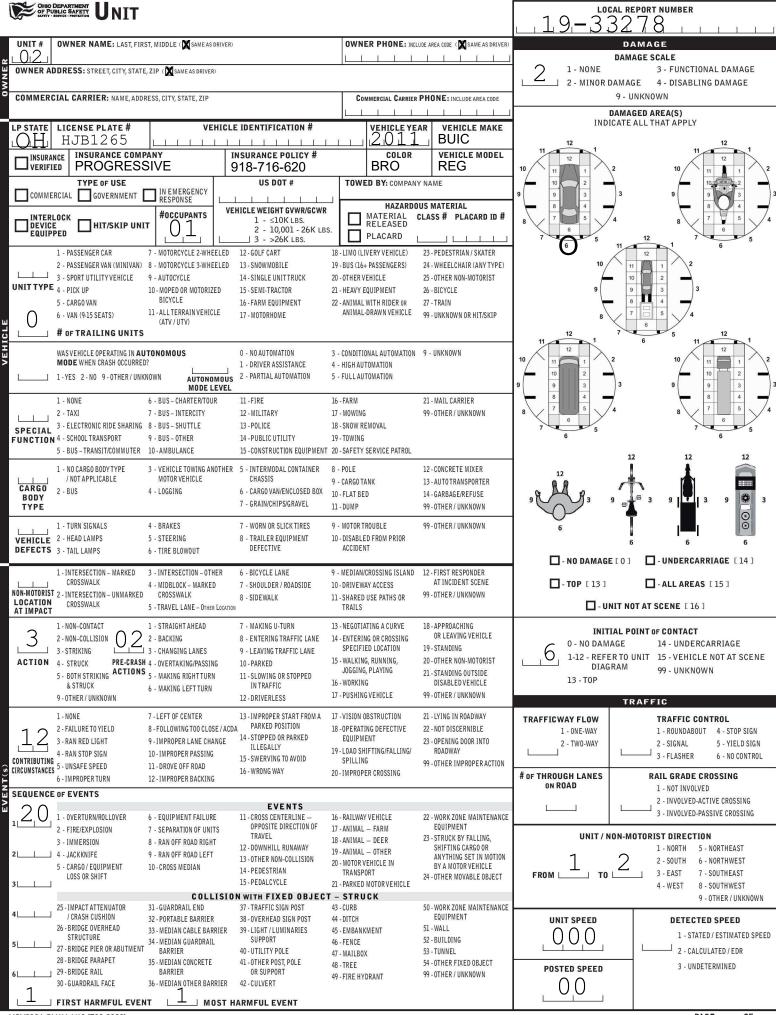

| CHIO DEPARTMENT TRAFFIC CRASH REPORT *DENOTES MANDATORY FIELD FOR SUPPLEMENT REPORT                                                                                                                                                                               |                                                                                                                |                                                               |                                 |             |                |                                           |                                                             |                            |                                                       | 19-33278                                                              |                                                         |                            |                   |                                       |                   |                               |                                       |  |  |
|-------------------------------------------------------------------------------------------------------------------------------------------------------------------------------------------------------------------------------------------------------------------|----------------------------------------------------------------------------------------------------------------|---------------------------------------------------------------|---------------------------------|-------------|----------------|-------------------------------------------|-------------------------------------------------------------|----------------------------|-------------------------------------------------------|-----------------------------------------------------------------------|---------------------------------------------------------|----------------------------|-------------------|---------------------------------------|-------------------|-------------------------------|---------------------------------------|--|--|
| D PHOTOSTAKEN OH-2 OH-3 LOCAL INFORMATION                                                                                                                                                                                                                         |                                                                                                                |                                                               |                                 |             |                |                                           |                                                             |                            |                                                       |                                                                       |                                                         | <u> </u>                   | 1 1               | T T                                   | 1                 |                               | <u> </u>                              |  |  |
| $\square \text{ Secondary Crash} \square \text{ OH-IP} \square \text{ OTHER} \text{ Reporting agency name*} \text{ NCIC*} \\ \textbf{X} \text{ PRIVATE PROPERTY} \text{ JACKSON TWP POLICE DEPARTME} \begin{array}{c} 0, 7, 6, 2, 4 \\ 0, 7, 6, 2, 4 \end{array}$ |                                                                                                                |                                                               |                                 |             |                |                                           |                                                             |                            |                                                       | I F                                                                   | HIT/SKI<br>1 - SOL<br>2 - UN                            | VED                        |                   | 2 of UNITS                            | 0                 |                               | RROR<br>ANIMAL<br>UNKNOWN             |  |  |
| COUNTY* LOCALITY*<br>LOCATION: CITY, VILLAGE, TOWNSHIP*                                                                                                                                                                                                           |                                                                                                                |                                                               |                                 |             |                |                                           |                                                             |                            |                                                       |                                                                       | CRASH DATE / TIME* CRASH SEVERITY                       |                            |                   |                                       |                   |                               |                                       |  |  |
| $\begin{bmatrix} 1/6 \\ 2 - VILLAGE \\ 3 - TOWNSHIP \end{bmatrix}$ Jackson (Township of)                                                                                                                                                                          |                                                                                                                |                                                               |                                 |             |                |                                           |                                                             |                            |                                                       |                                                                       | 07202019 1413<br>2 - SERIOUS INJURY                     |                            |                   |                                       |                   |                               |                                       |  |  |
|                                                                                                                                                                                                                                                                   |                                                                                                                |                                                               |                                 |             |                |                                           |                                                             |                            |                                                       |                                                                       | LATITUDE DECIMAL DEGREES SUSPECTED<br>3 - MINOR INJURY  |                            |                   |                                       |                   |                               |                                       |  |  |
|                                                                                                                                                                                                                                                                   |                                                                                                                |                                                               |                                 |             |                |                                           |                                                             |                            |                                                       |                                                                       | 3 - MINOR<br>SUSPEC                                     |                            |                   |                                       |                   |                               |                                       |  |  |
| ROUTE TYPE ROUTE NU                                                                                                                                                                                                                                               | D, MILEPOST, HOUSE #) ROAD TYPE                                                                                |                                                               |                                 |             |                |                                           | LONGI                                                       | TUDE DEC                   | 4 - INJURY POSSIBLE                                   |                                                                       |                                                         |                            |                   |                                       |                   |                               |                                       |  |  |
|                                                                                                                                                                                                                                                                   | 2 - SOU<br>3 - EAS<br>4 - WE                                                                                   |                                                               |                                 |             | 1              | I                                         | - 5 - PROPERTY DAMAGE   J L J                               |                            |                                                       |                                                                       |                                                         |                            |                   |                                       |                   |                               |                                       |  |  |
| REFERENCE POINT                                                                                                                                                                                                                                                   |                                                                                                                |                                                               | DTYPE                           |             |                |                                           |                                                             | I                          | NTERSE                                                | CTION RE                                                              | LATED                                                   |                            |                   |                                       |                   |                               |                                       |  |  |
| 3 <sup>1-INTERSECTION</sup><br>2-MILE POST                                                                                                                                                                                                                        | AL - ALLEY<br>AV - AVENUE                                                                                      | HW-F                                                          | IIGHWAY<br>.ANE                 |             | ROAD<br>SQUARE | WITHIN INTERSECTION OR ON APPROACH        |                                                             |                            |                                                       |                                                                       |                                                         |                            |                   |                                       |                   |                               |                                       |  |  |
| └───┘ 3 - HOUSE #                                                                                                                                                                                                                                                 | BL - BOULEVARD                                                                                                 | MP - N                                                        | AILEPOS                         | T ST - S    | STREET         |                                           | WITHI                                                       | NINTER                     | CHANGE                                                | AREA                                                                  | NUMB                                                    | ER OF AP                   | PROACHES          |                                       |                   |                               |                                       |  |  |
| 4 - WEST SR - STATE ROUTE DE - DOCELVARO INF - MILET OFF OFF OFF OFF OFF   DISTANCE<br>FROM REFERENCE DISTANCE<br>UNIT OF MEASURE CR - NUMBERED COUNTY ROUTE CR - CIRCLE OV - OVAL TE - TERR                                                                      |                                                                                                                |                                                               |                                 |             |                |                                           |                                                             |                            |                                                       | ROADWAY                                                               |                                                         |                            |                   |                                       |                   |                               |                                       |  |  |
| 1 - MILES TR - NUMBERED TOWNSHIP<br>2 - FEET ROUTE DR - DRIVE PI - PIKE WA - WAY ROADWAY DIVIDED                                                                                                                                                                  |                                                                                                                |                                                               |                                 |             |                |                                           |                                                             |                            |                                                       |                                                                       |                                                         |                            |                   |                                       |                   |                               |                                       |  |  |
| HE - HEIGHTS PL - PLACE                                                                                                                                                                                                                                           |                                                                                                                |                                                               |                                 |             |                |                                           |                                                             |                            |                                                       |                                                                       |                                                         |                            |                   |                                       |                   |                               |                                       |  |  |
| LOCATION OF FIRST HARMFUL EVENT MANNER OF CRASH COLLISION/IMPACT<br>1 - ON ROADWAY 9 - CROSSOVER 1 - NOT COLLISION 4 - REAR-TO-REAR                                                                                                                               |                                                                                                                |                                                               |                                 |             |                |                                           |                                                             |                            |                                                       | DIRECTION OF TRAVEL MEDIAN TYPE<br>1 - NORTH 1 - DIVIDED FLUSH MEDIAN |                                                         |                            |                   |                                       |                   |                               |                                       |  |  |
| $0.62 \cdot 00$ Shoulder 10-driveway/alley access 5 · Between 5 - Backing                                                                                                                                                                                         |                                                                                                                |                                                               |                                 |             |                |                                           |                                                             |                            |                                                       | 1 - NORTH<br>2 - SOUTH                                                |                                                         |                            |                   | ( <4 FEET )                           |                   |                               |                                       |  |  |
| 4 - ON ROADSID                                                                                                                                                                                                                                                    | E 12-SHAR                                                                                                      | ED USE PA                                                     | DUCAL STORE OF CONSIDER         |             | LINGLES IN     | 5 - ANG<br>7 - SIDI                       |                                                             | , SAME DIR                 | ECTION                                                | Ľ                                                                     | 3 - E.<br>4 - W                                         |                            |                   | 2 - DIVIDED FLUSH MEDIAN<br>(≥4 FEET) |                   |                               |                                       |  |  |
| 5 - ON GORE                                                                                                                                                                                                                                                       | TRAIL<br>AFFIC WAY 13-BIKE                                                                                     |                                                               |                                 |             |                |                                           |                                                             | , OPPOSITE                 | DIRECTION                                             |                                                                       | 3 - DIVIDED, DEPRESSED ME<br>4 - DIVIDED, RAISED MEDIAN |                            |                   |                                       |                   |                               |                                       |  |  |
| 6 - OUTSIDE TRAFFIC WAY 13 - BIKE LANE 3 - HEAD-ON 9 - OTHER / UNKNOWN<br>7 - ON RAMP 14 - TOLL BOOTH<br>8 - OEE PAMP 99 - OTHER / UNKNOWN                                                                                                                        |                                                                                                                |                                                               |                                 |             |                |                                           |                                                             |                            |                                                       | (ANY TYPE)<br>9 - OTHER/UNKNOWN                                       |                                                         |                            |                   |                                       |                   |                               |                                       |  |  |
| 8 - OFF RAMP                                                                                                                                                                                                                                                      | 99-0THE                                                                                                        |                                                               |                                 |             |                |                                           |                                                             |                            |                                                       | <u> </u>                                                              |                                                         |                            |                   |                                       |                   |                               |                                       |  |  |
| WORK ZONE RELAT                                                                                                                                                                                                                                                   | ED                                                                                                             |                                                               | <b>RK ZONE TYI</b><br>E CLOSURE | PE          |                |                                           |                                                             | N WORK                     |                                                       | °                                                                     | CONTOUR CONDITIONS SUF                                  |                            |                   |                                       |                   | RFACE                         |                                       |  |  |
| WORKERS PRESEN                                                                                                                                                                                                                                                    | 2                                                                                                              | WARNING SIGN<br>2 - ADVANCE WARNING AREA                      |                                 |             |                |                                           |                                                             | 1 - STRAIGHT LEVEL 1 - DRY |                                                       |                                                                       |                                                         |                            |                   |                                       |                   |                               |                                       |  |  |
| LAW ENFORCEMEN                                                                                                                                                                                                                                                    | IT PRESENT                                                                                                     |                                                               | K ON SHOULD<br>EDIAN            | DER         | └ <u></u> 3    | 3 - TRANSITION AREA                       |                                                             |                            |                                                       |                                                                       |                                                         | 2 - STRAIGHT GRADE 2 - WET |                   |                                       |                   | 1 - CONCRETE<br>2 - BLACKTOP, |                                       |  |  |
| ACTIVE SCHOOL ZO                                                                                                                                                                                                                                                  | INE                                                                                                            | 4 - INTE<br>5 - OTHE                                          |                                 | R MOVING WO | 0008/05        | 4 - ACTIVITY AREA<br>5 - TERMINATION AREA |                                                             |                            |                                                       |                                                                       |                                                         | 3 - CURVE LEVEL 3 - SNOW   |                   |                                       |                   | BITUMINOUS,<br>ASPHALT        |                                       |  |  |
|                                                                                                                                                                                                                                                                   | ONDITION                                                                                                       |                                                               |                                 | WEAT        |                |                                           |                                                             |                            |                                                       |                                                                       | 4 - CURVE GRADE 4 - ICE                                 |                            |                   |                                       |                   | 3 - BRICK/BLOCK               |                                       |  |  |
| 1 - DAYLIGHT                                                                                                                                                                                                                                                      | ONDITION                                                                                                       |                                                               | 1 - CL                          |             | 6 - SNOW       |                                           |                                                             |                            | 9 - OTHER/UNKNOWN 5 - SAND, MUD, DIRT,<br>OIL, GRAVEL |                                                                       |                                                         |                            |                   |                                       | 4 - SLAG,<br>STON | GRAVEL,<br>E                  |                                       |  |  |
| 2 - DAWN/DUSK 2 - CLOUDY 7 -                                                                                                                                                                                                                                      |                                                                                                                |                                                               |                                 |             |                |                                           | 7 - SEVERE CROSSWINDS<br>3 - BLOWING SAND, SOIL, DIRT, SNOW |                            |                                                       |                                                                       |                                                         |                            | 6 - WATE<br>MOVI  |                                       |                   |                               | R (STANDING,<br>NG) 5 - DIRT          |  |  |
| 4 - DARK – ROAD                                                                                                                                                                                                                                                   | 9 - FREEZI                                                                                                     | 9 - FREEZING RAIN OR FREEZING DRIZZLE<br>99 - OTHER / UNKNOWN |                                 |             |                |                                           |                                                             | 7 - SLUSH                  |                                                       |                                                                       |                                                         | 9 - OTHER/UNKNOWI          |                   |                                       |                   |                               |                                       |  |  |
| 5 - DARK – UNKI<br>9 - OTHER / UNK                                                                                                                                                                                                                                | NOWN ROADWAY LIGH<br>NOWN                                                                                      | TING                                                          | 5 - SL                          | EET, HAIL   | 99 - OTHER     | / UNKM                                    | IOWN                                                        |                            |                                                       |                                                                       |                                                         | 3                          | 9 - OTHER/UNKNOWN |                                       |                   |                               |                                       |  |  |
| NARRATIVE                                                                                                                                                                                                                                                         |                                                                                                                | 3                                                             |                                 |             |                | _ 1                                       | Į.                                                          |                            |                                                       | 1.                                                                    | L                                                       | 1 1                        | L.                | 1                                     | $\wedge$          | Indicat                       | te the north                          |  |  |
| UNIT #1 WAS TRA                                                                                                                                                                                                                                                   |                                                                                                                |                                                               | ARKINGI                         |             | ANT FAGLE      |                                           |                                                             |                            | _                                                     |                                                                       |                                                         | _                          |                   | <                                     |                   | , directi                     | on with<br>' on the                   |  |  |
| 6493 STRIP AVE N                                                                                                                                                                                                                                                  | W. UNIT #2 WAS                                                                                                 | S IN THE                                                      | PARKIN                          | G SPOT A    | ND             |                                           |                                                             |                            | _                                                     |                                                                       |                                                         | _                          |                   |                                       | $\checkmark$      | compa                         | ss diagram.                           |  |  |
| STARTED BACKIN                                                                                                                                                                                                                                                    |                                                                                                                |                                                               |                                 | = .         |                | -                                         |                                                             |                            |                                                       |                                                                       |                                                         |                            |                   |                                       |                   |                               | -                                     |  |  |
| VEHICLES. DRIVE                                                                                                                                                                                                                                                   | er of unit #1 ai                                                                                               | ND UNIT                                                       | #2 DID N                        | OT COMP     | LAIN OF        | -                                         |                                                             |                            |                                                       |                                                                       |                                                         |                            |                   |                                       |                   |                               | -                                     |  |  |
|                                                                                                                                                                                                                                                                   |                                                                                                                |                                                               |                                 |             |                | _                                         |                                                             |                            |                                                       |                                                                       |                                                         |                            |                   |                                       |                   |                               | -                                     |  |  |
| GM                                                                                                                                                                                                                                                                |                                                                                                                |                                                               |                                 |             |                |                                           |                                                             |                            | -                                                     |                                                                       |                                                         |                            | _                 |                                       | _                 |                               |                                       |  |  |
|                                                                                                                                                                                                                                                                   |                                                                                                                |                                                               |                                 |             |                | <u> </u>                                  |                                                             |                            | _                                                     |                                                                       |                                                         | _                          | _                 |                                       | _                 |                               |                                       |  |  |
|                                                                                                                                                                                                                                                                   |                                                                                                                |                                                               |                                 |             |                | -                                         |                                                             |                            | _                                                     |                                                                       |                                                         |                            | _                 |                                       |                   |                               |                                       |  |  |
|                                                                                                                                                                                                                                                                   |                                                                                                                |                                                               |                                 |             |                | -                                         |                                                             |                            |                                                       |                                                                       |                                                         |                            |                   |                                       |                   |                               |                                       |  |  |
|                                                                                                                                                                                                                                                                   |                                                                                                                |                                                               |                                 |             |                | -                                         |                                                             |                            |                                                       |                                                                       |                                                         |                            |                   |                                       |                   |                               | -                                     |  |  |
|                                                                                                                                                                                                                                                                   |                                                                                                                |                                                               |                                 |             |                | -                                         |                                                             |                            |                                                       |                                                                       |                                                         |                            |                   |                                       |                   |                               | -                                     |  |  |
|                                                                                                                                                                                                                                                                   |                                                                                                                |                                                               |                                 |             |                |                                           |                                                             |                            | _                                                     |                                                                       |                                                         |                            | -                 |                                       |                   |                               |                                       |  |  |
|                                                                                                                                                                                                                                                                   |                                                                                                                |                                                               |                                 |             |                |                                           |                                                             |                            | -                                                     |                                                                       |                                                         | _                          | _                 |                                       | _                 |                               |                                       |  |  |
| CRASH REPORTED D                                                                                                                                                                                                                                                  |                                                                                                                | חזכם                                                          | ATCH DATE /                     | TIME        | AP             |                                           | DATE / 1                                                    |                            |                                                       | 12                                                                    | ENECLI                                                  |                            |                   |                                       | PE                | PORT TAI                      |                                       |  |  |
| 07202019                                                                                                                                                                                                                                                          | and a second |                                                               | 2019                            |             | 0720           |                                           |                                                             |                            | 1                                                     |                                                                       | 2020                                                    |                            |                   | 668100                                | 1000000           | POLICEA                       |                                       |  |  |
|                                                                                                                                                                                                                                                                   |                                                                                                                | 7 2 0 2<br>TOTAL                                              | OFFICER'S                       |             |                | <u> </u>                                  | Τι                                                          |                            | <u></u><br>:D ву <b>OFF</b> ]                         |                                                                       |                                                         | ŤÍ                         | <u>r t t</u>      | Тĭ                                    |                   | NOTORIS                       | г                                     |  |  |
| ROADWAY CLOSED INVESTIGATION TIME MINUTES VOVK, YURI COPF                                                                                                                                                                                                         |                                                                                                                |                                                               |                                 |             |                |                                           |                                                             | PPO                        | CK, J                                                 | JASO                                                                  |                                                         |                            |                   |                                       |                   | MENT<br>N OR ADDITION         |                                       |  |  |
| 0 0 33 OFFICER'S BADGE NUMBER*                                                                                                                                                                                                                                    |                                                                                                                |                                                               |                                 |             |                |                                           |                                                             | 1                          | CHECKED                                               | BY OFF                                                                | ICER'S E                                                | adge n<br>1                |                   |                                       |                   |                               | IN OR ADDITION<br>EPORT SENT TO ODPS) |  |  |
|                                                                                                                                                                                                                                                                   |                                                                                                                |                                                               |                                 |             |                | ר י                                       |                                                             | л <u> </u>                 | 1                                                     | 1                                                                     | 1                                                       | <u> </u>                   | U I               | 0,                                    |                   |                               |                                       |  |  |