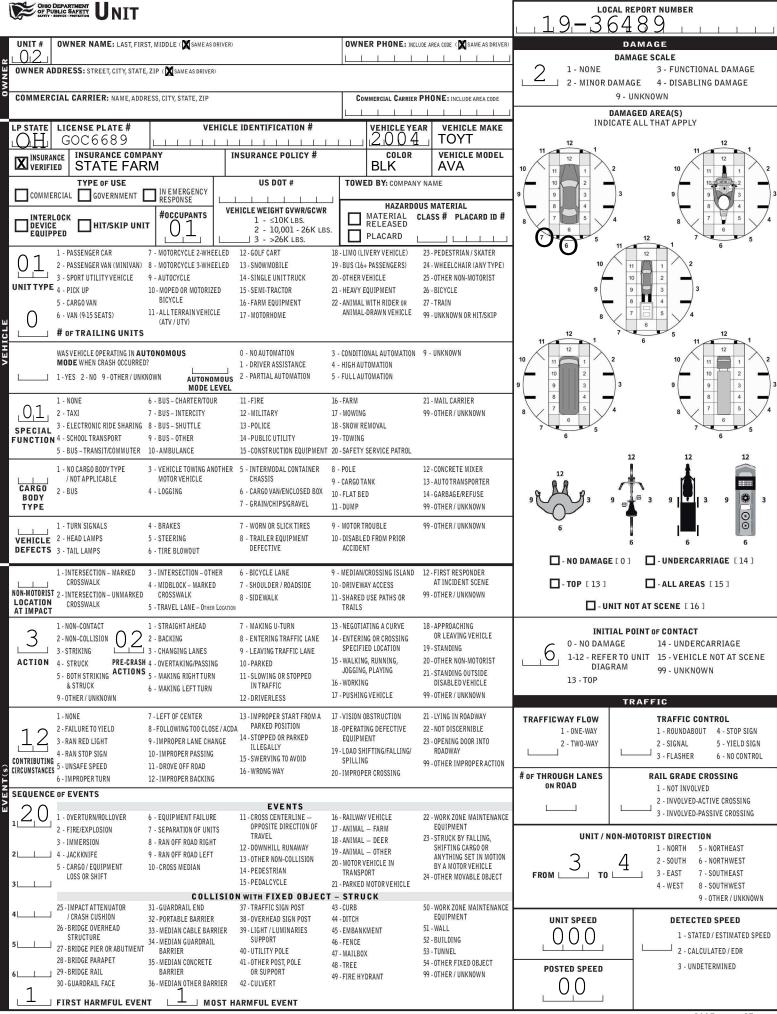

|                                                                                                                                                                 |                                                                                 |                                                        |                      |                                              | <u> </u>                               | $\sim$ 1             |                      | 1                   | 1                                                                     |                                       |                                  | <u> </u>             |                                            |                        |               |  |  |  |





| OHIO DEL<br>OF PUBL                                                                               | ON DEPARTMENT MOTORIST / NON-MOTORIST                                                                  |                                            |                                                     |                                                              |                                       |                                  |                                     |                                           |                                                     |                                                  | 19 - 36489                             |                        |                                                   |                                            |