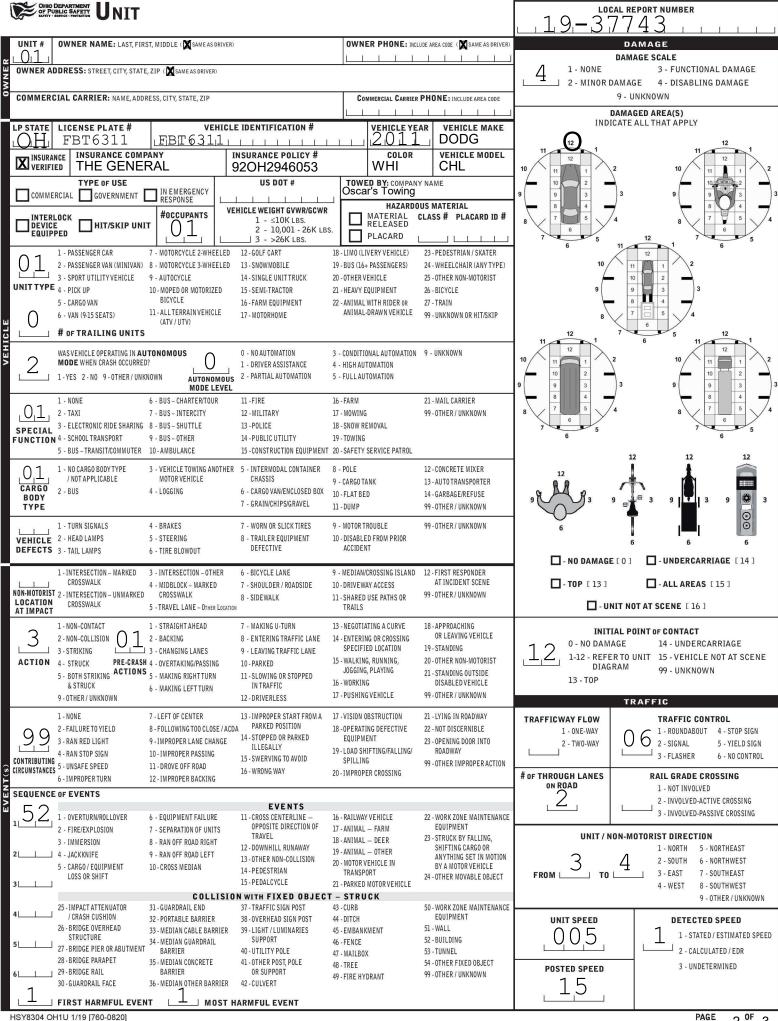

| OHIO DEPARTMENT TRAFFIC CRASH                                                 | 19-37743                                                                                             |                                          |                                                                                                                            |                                     |                                              |  |  |  |
|-------------------------------------------------------------------------------|------------------------------------------------------------------------------------------------------|------------------------------------------|----------------------------------------------------------------------------------------------------------------------------|-------------------------------------|----------------------------------------------|--|--|--|
|                                                                               | LOCAL INFORMATION                                                                                    |                                          | 19-37743                                                                                                                   |                                     |                                              |  |  |  |
| SECONDARY CRASH OH-1P OTHER                                                   | JACKSON TWP POLICE DEPARTME                                                                          | ncic*<br>7,6,2,4                         | HIT/SKIP<br>1 - SOLVED<br>2 - UNSOLVED                                                                                     | NUMBER OF UNITS                     | UNIT IN ERROR<br>98 - ANIMAL<br>99 - UNKNOWN |  |  |  |
|                                                                               |                                                                                                      | CRASH DATE / TIME* CRASH SEVERITY        |                                                                                                                            |                                     |                                              |  |  |  |
| Jackson                                                                       |                                                                                                      | 08162019 1238 4 1- FATAL                 |                                                                                                                            |                                     |                                              |  |  |  |
| ROUTE TYPE ROUTE NUMBER PREFIX 1 - NORTH<br>2 - SOUTH<br>3 - EAST<br>4 - WEST |                                                                                                      | ROAD TYPE                                | LATITUDE DECIMAL DEGREES SUSPECTED                                                                                         |                                     |                                              |  |  |  |
|                                                                               | FULTON                                                                                               |                                          | SUSPECTED                                                                                                                  |                                     |                                              |  |  |  |
| ROUTE TYPE ROUTE NUMBER PREFIX 1 - NORTH<br>2 - SOUTH<br>3 - EAST<br>4 - WEST | REFERENCE ROAD NAME (ROAD, MILEPOST, HOUSE #)<br>5215                                                | ROAD TYPE                                | LONGITUDE DECIMAL DEGREES 4 - INJURY POSSIBLE<br>-81,445960 5 - PROPERTY DAMA                                              |                                     |                                              |  |  |  |
|                                                                               |                                                                                                      |                                          |                                                                                                                            | <u> </u>                            | ONLY                                         |  |  |  |
| → 1-INTERSECTION FROM REFERENCE<br>1-NORTH IR                                 | ROUTE TYPE         ROAD TYPE           - INTERSTATE ROUTE(TP)         AL - ALLEY         HW- HIGHWAY | RD - ROAD                                |                                                                                                                            | NTERSECTION RELATED                 |                                              |  |  |  |
| □] 3 - HOUSE # □] 3 - EAST                                                    | RI - BOULEVARD MP- MILEPOST                                                                          | SQ - SQUARE<br>ST - STREET               | WITHIN INTERCHANGE AREA NUMBER OF APPROACHES                                                                               |                                     |                                              |  |  |  |
| DISTANCE DISTANCE CF                                                          | CR - CIRCLE OV - OVAL                                                                                | TE - TERRACE                             |                                                                                                                            |                                     |                                              |  |  |  |
| FROM REFERENCE UNIT OF MEASURE<br>1 - MILES TF<br>2 - FEET                    |                                                                                                      | TL - TRAIL<br>WA - WAY                   | ROADWAY DIV                                                                                                                |                                     |                                              |  |  |  |
| J J J J J J J J J J J J J J J J J J J                                         | HE - HEIGHTS PL - PLACE                                                                              |                                          |                                                                                                                            |                                     |                                              |  |  |  |
| LOCATION OF FIRST HARMFUL EVE                                                 |                                                                                                      | ACT                                      | DIRECTION OF TRAVEL<br>1 - NORTH                                                                                           | 1 - DIVIDED F                       |                                              |  |  |  |
|                                                                               | Y/ALLEY ACCESS BETWEEN 5-BACKING<br>GRADE CROSSING └ ┘ WENCLES IN 6-ANGLE                            |                                          | 2 - SOUTH                                                                                                                  | ( <4 FEET                           |                                              |  |  |  |
| 4 - ON ROADSIDE 12-SHARED                                                     | USE PATHS OR TRANSPORT 7 - SIDESWIPE, SAM                                                            |                                          | 3 - EAST<br>4 - WEST                                                                                                       | (≥4 FEET                            |                                              |  |  |  |
| 6 - OUTSIDE TRAFFIC WAY 13-BIKE LAN                                           | J-HEAD-ON J-OTHER/ ONKNO                                                                             |                                          |                                                                                                                            | 20 A                                | AISED MEDIAN                                 |  |  |  |
| 7 - ON RAMP 14-TOLL BOO<br>8 - OFF RAMP 99-OTHER / U                          |                                                                                                      |                                          |                                                                                                                            | 9 - OTHER/UN                        |                                              |  |  |  |
| WORK ZONE RELATED                                                             | WORK ZONE TYPE LOCATION OF CRASH IN W                                                                | ORK ZONE                                 | CONTOUR                                                                                                                    | CONDITIONS                          | SURFACE                                      |  |  |  |
|                                                                               | - LANE CLOSURE 1 - BEFORE THE 1ST<br>- LANE SHIFT/CROSSOVER WARNING SIGN                             | WORK ZONE                                |                                                                                                                            |                                     |                                              |  |  |  |
| LAW ENFORCEMENT PRESENT                                                       | - WORK ON SHOULDER 2 - ADVANCE WARNI<br>OR MEDIAN 3 - TRANSITION ARE                                 |                                          | 1 - STRAIGHT LEVEL         1 - DRY         1 - CONCRETE           2 - STRAIGHT GRADE         2 - WET         2 - BLACKTOP, |                                     |                                              |  |  |  |
|                                                                               | - INTERMITTENT OR MOVING WORK 4 - ACTIVITY AREA<br>- OTHER 5 - TERMINATION AF                        | 2FA                                      | 3 - CURVE LEVEL 3 - SNOW ASPHILT                                                                                           |                                     |                                              |  |  |  |
|                                                                               |                                                                                                      |                                          |                                                                                                                            | 4 - ICE                             | 3 - BRICK/BLOCK                              |  |  |  |
| LIGHT CONDITION<br>1 - DAYLIGHT                                               | WEATHER<br>1-CLEAR 6-SNOW                                                                            |                                          | 9 - OTHER/UNKNOWN                                                                                                          | 5 - SAND, MUD, DIRT,<br>OIL, GRAVEL | 4 - SLAG, GRAVEL,<br>STONE                   |  |  |  |
| 2 - DAWN/DUSK                                                                 | T, SNOW                                                                                              | 6 - WATER (STANDING,<br>MOVING) 5 - DIRT |                                                                                                                            |                                     |                                              |  |  |  |
| 4 - DARK – ROADWAY NOT LIGHTED<br>5 - DARK – UNKNOWN ROADWAY LIGHTIN          | ZING DRIZZLE                                                                                         |                                          |                                                                                                                            |                                     |                                              |  |  |  |
| 9 - OTHER / UNKNOWN                                                           | G 5 - SLEET, HAIL 99 - OTHER / UNKNOWN                                                               |                                          |                                                                                                                            | 9 - OTHER/UNKNOWN                   |                                              |  |  |  |
| NARRATIVE                                                                     |                                                                                                      | L I                                      |                                                                                                                            |                                     | Indicate the north direction with            |  |  |  |
| UNIT #1 WAS ATTEMPTING TO PARK<br>OF FISHER'S FOOD. UNIT #1 FAILED            |                                                                                                      |                                          |                                                                                                                            |                                     | T an "N" on the<br>compass diagram.          |  |  |  |
| PARK AND PRESSED THE GAS PETA<br>CAUSING DAMAGE TO THE VEHICLE                | L STRIKING THE BUILDING AND                                                                          |                                          |                                                                                                                            |                                     |                                              |  |  |  |
| BUILDING.                                                                     |                                                                                                      |                                          |                                                                                                                            |                                     |                                              |  |  |  |
| U-399                                                                         |                                                                                                      |                                          |                                                                                                                            | 6                                   | ~                                            |  |  |  |
| КВ                                                                            |                                                                                                      |                                          |                                                                                                                            | N=)                                 |                                              |  |  |  |
|                                                                               | FISHEF                                                                                               | R'S FOODS                                | Not                                                                                                                        | To Scale                            |                                              |  |  |  |
|                                                                               |                                                                                                      | 4                                        |                                                                                                                            |                                     |                                              |  |  |  |
|                                                                               |                                                                                                      |                                          |                                                                                                                            |                                     |                                              |  |  |  |
|                                                                               |                                                                                                      |                                          |                                                                                                                            |                                     |                                              |  |  |  |
|                                                                               |                                                                                                      |                                          |                                                                                                                            |                                     |                                              |  |  |  |
|                                                                               |                                                                                                      |                                          |                                                                                                                            |                                     |                                              |  |  |  |
|                                                                               | DISPATCH DATE / TIME ARRIVAL DATE / TIME                                                             |                                          | SCENE CLEARED D                                                                                                            |                                     |                                              |  |  |  |
| CRASH REPORTED DATE / TIME                                                    | DISPATCH DATE / TIME ARRIVAL DATE / TIME<br>1.62019 1243 08162019 12                                 |                                          | )8162019                                                                                                                   |                                     | EPORT TAKEN BY<br>POLICE AGENCY              |  |  |  |
| TOTAL TIME OTHER TOT                                                          | TAL OFFICER'S NAME*                                                                                  | CHECKED BY OFFI                          |                                                                                                                            |                                     | MOTORIST                                     |  |  |  |
| ROADWAY CLOSED INVESTIGATION TIME MINU                                        |                                                                                                      |                                          | DN, STEVEN SUPPLEMENT<br>(CORRECTION OR ADDITION<br>BY OFFICER'S BADGE NUMBER*                                             |                                     |                                              |  |  |  |
|                                                                               | 56 OFFICER'S BADGE NUMBER                                                                            |                                          | I I I                                                                                                                      | 2 <u>2</u>                          |                                              |  |  |  |