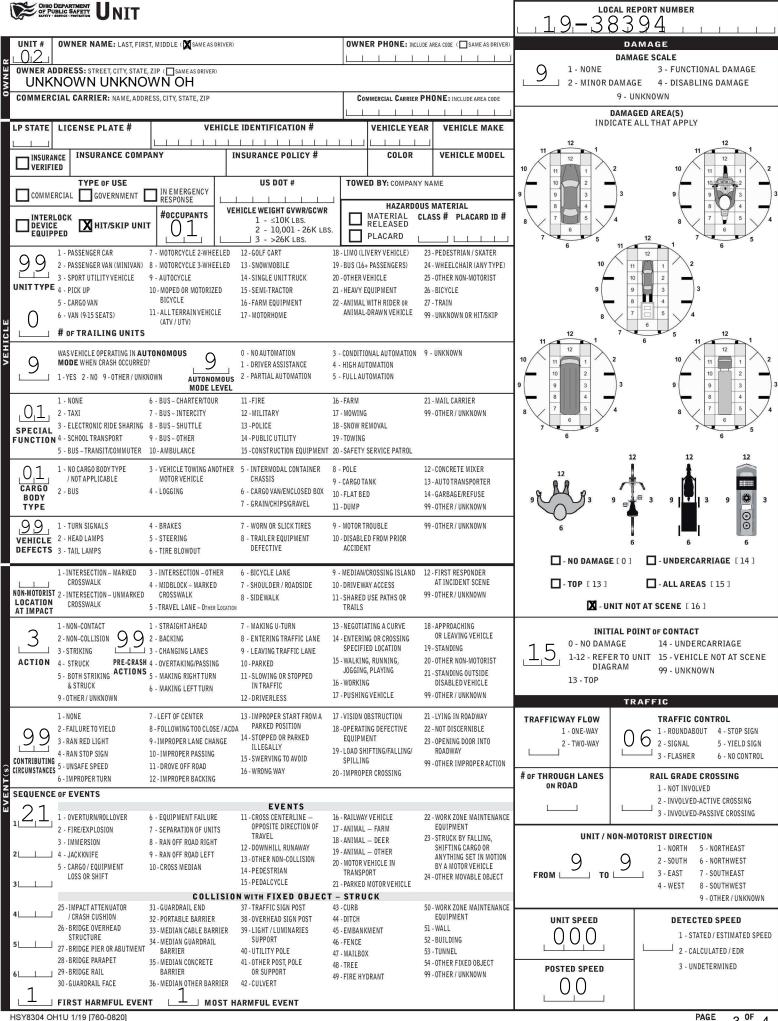

| CHIO DEPARTMENT TRAFFIC CRASH REPORT *DENOTES MANDATORY FIELD FOR SUPPLEMENT REPORT                                                                                                                          |                                                               |                                |                               |             |                                                             |                                           |   |           |                                    |                                                            | 19-38394                                                                                                        |                  |                                             |                                       |                  |                               |                  |  |
|--------------------------------------------------------------------------------------------------------------------------------------------------------------------------------------------------------------|---------------------------------------------------------------|--------------------------------|-------------------------------|-------------|-------------------------------------------------------------|-------------------------------------------|---|-----------|------------------------------------|------------------------------------------------------------|-----------------------------------------------------------------------------------------------------------------|------------------|---------------------------------------------|---------------------------------------|------------------|-------------------------------|------------------|--|
| Definition Definition Definition                                                                                                                                                                             |                                                               |                                |                               |             |                                                             |                                           |   |           |                                    |                                                            |                                                                                                                 |                  |                                             |                                       |                  |                               |                  |  |
| $\square \text{ secondary crash} \square \text{ oh-1p} \square \text{ other } \text{ reporting agency name*} \text{ ncic*} $                                                                                 |                                                               |                                |                               |             |                                                             |                                           |   |           |                                    |                                                            | HIT/SKIP<br>1 - SOLVED<br>J 2 - UNSOLVE                                                                         |                  | 2<br>UNITS                                  | 02                                    | 10.00            | <b>RROR</b><br>Anima<br>Unkno |                  |  |
| COUNTY* LOCALITY*<br>1- CITY LOCALITY*                                                                                                                                                                       |                                                               |                                |                               |             |                                                             |                                           |   |           |                                    |                                                            | CRASH DATE / TIME* CRASH SEVERITY                                                                               |                  |                                             |                                       |                  |                               |                  |  |
| 1/6 3 $1-011AGE3-70WNSHIP$ Jackson (Township of)                                                                                                                                                             |                                                               |                                |                               |             |                                                             |                                           |   |           |                                    |                                                            | 08172019 1100 5 1- FATAL<br>2 - SERIOUS INJURY                                                                  |                  |                                             |                                       |                  |                               |                  |  |
| ROUTE TYPE ROUTE NUMBER PREFIX 1 - NORTH<br>2 - SOUTH<br>3 - EAST<br>MEGA                                                                                                                                    |                                                               |                                |                               |             |                                                             |                                           |   |           |                                    |                                                            | LATITUDE                                                                                                        | DECIMAL DEGREI   | ES                                          |                                       |                  |                               |                  |  |
|                                                                                                                                                                                                              |                                                               |                                |                               |             |                                                             | ш                                         |   | <u> </u>  | 3 - MINOR INJURY<br>SUSPECTED      |                                                            |                                                                                                                 |                  |                                             |                                       |                  |                               |                  |  |
|                                                                                                                                                                                                              | NAME (ROAD, N                                                 | , MILEPOST, HOUSE #) ROAD TYPE |                               |             |                                                             |                                           |   | LONGITUDE | DECIMAL DEGRE                      | 4 - INJURY POSSIBLE<br>5 - PROPERTY DAMAGE                 |                                                                                                                 |                  |                                             |                                       |                  |                               |                  |  |
|                                                                                                                                                                                                              |                                                               | - EAST<br>- WEST               | 1572                          |             |                                                             |                                           | L |           | ĒĿ                                 | Jel I I                                                    |                                                                                                                 |                  |                                             | NLY                                   |                  | AGE                           |                  |  |
| 1 - INTERSECTION                                                                                                                                                                                             | I FROM REFERENCE                                              | ALLEY                          |                               | IGHWAY      | RD - R                                                      | 0AD                                       |   |           |                                    |                                                            |                                                                                                                 |                  |                                             |                                       |                  |                               |                  |  |
| 3 2- MILE POST<br>3- HOUSE #                                                                                                                                                                                 | 2 - SOUT                                                      | AVENUE                         | UE LA - LANE SQ - SQUARE      |             |                                                             |                                           |   |           |                                    |                                                            | L                                                                                                               | J                |                                             |                                       |                  |                               |                  |  |
| DISTANCE                                                                                                                                                                                                     | BOULEVARD<br>CIRCLE                                           | 0V - 0                         | ILEPOST<br>/AL                |             | ST - STREET WITHIN INTERCHANGE AREA NUMBER OF APPROA        |                                           |   |           |                                    |                                                            |                                                                                                                 |                  | HES                                         |                                       |                  |                               |                  |  |
| FROM REFERENCE UNIT OF MEASURE 1 - MILES TR - NUMBERED TOWNSHIP DR - DRIVE PI - PIKE WA - WAY                                                                                                                |                                                               |                                |                               |             |                                                             |                                           |   |           |                                    |                                                            | ROADWAY                                                                                                         |                  |                                             |                                       |                  |                               |                  |  |
| 2-FEET ROUTE BR-DRIVE PI - PIKE WA-WAY ROADWAY DIVIDED                                                                                                                                                       |                                                               |                                |                               |             |                                                             |                                           |   |           |                                    |                                                            |                                                                                                                 |                  |                                             |                                       |                  |                               |                  |  |
| LOCATION OF FIRST HARMFUL EVENT MANNER OF CRASH COLLISION/IMPACT                                                                                                                                             |                                                               |                                |                               |             |                                                             |                                           |   |           |                                    | DIRECTION OF TRAVEL MEDIAN TYPE                            |                                                                                                                 |                  |                                             |                                       |                  |                               |                  |  |
| $0.6^{1-\text{ON ROADWA}}$                                                                                                                                                                                   | COLLISION 4 - REAR-TO-REAR<br>VEEN 5 - BACKING                |                                |                               |             |                                                             |                                           |   |           |                                    |                                                            | DIVIDED FLUSH MEDIAN<br>( <4 FEET )                                                                             |                  |                                             |                                       |                  |                               |                  |  |
| 3 - IN MEDIAN                                                                                                                                                                                                |                                                               |                                | ADE CROSSING                  | VEHI        | MOTOR<br>CLES IN 6 - ANGLE                                  |                                           |   |           |                                    |                                                            | 3 - EAST                                                                                                        |                  |                                             | 2 - DIVIDED FLUSH MEDIAN<br>(≥4 FEET) |                  |                               |                  |  |
| 4 - ON ROADSIDE         12 - SHARED USE PATHS OR         TRANSPORT         7 - SIDESWIPE, SAME DIRECTION           5 - ON GORE         TRAILS         2 - REAR-END         8 - SIDESWIPE, OPPOSITE DIRECTION |                                                               |                                |                               |             |                                                             |                                           |   |           |                                    |                                                            | 4 - WEST 3 - DIVIDED, DEPRESSED M                                                                               |                  |                                             |                                       |                  |                               | IAN              |  |
| 6 - OUTSIDE TRAFFIC WAY 13- BIKE LANE 3 - HEAD-ON 9 - OTHER / UNKNOWN<br>7 - ON RAMP 14- TOLL BOOTH 3 - HEAD-ON 9 - OTHER / UNKNOWN                                                                          |                                                               |                                |                               |             |                                                             |                                           |   |           |                                    |                                                            | 4 - DIVIDED, RAISED MEDIAN<br>(ANY TYPE)                                                                        |                  |                                             |                                       |                  |                               |                  |  |
| 8-OFF RAMP 99-OTHER/UNKNOWN 9-OTHER/UNKNOWN                                                                                                                                                                  |                                                               |                                |                               |             |                                                             |                                           |   |           |                                    |                                                            |                                                                                                                 |                  |                                             |                                       |                  |                               |                  |  |
| WORK ZONE RELA                                                                                                                                                                                               | TED                                                           |                                | WORK ZONE TYPE<br>Ane closure | Ξ.          | An approximation to esponse to                              |                                           |   | I WORK Z  |                                    | CONTOUR CO                                                 |                                                                                                                 |                  | DITIONS SURFACE                             |                                       |                  |                               |                  |  |
| WORKERS PRESEN                                                                                                                                                                                               | NT                                                            | 2 - L/                         | ANE SHIFT/CROSS               |             | WARNING SIGN<br>2 - ADVANCE WARNING AREA                    |                                           |   |           |                                    |                                                            | 1 - STRAIGHT LEVEL 1 - DRY                                                                                      |                  |                                             |                                       |                  |                               |                  |  |
| LAW ENFORCEME                                                                                                                                                                                                | NT PRESENT                                                    |                                | ORK ON SHOULDE<br>R MEDIAN    | R           | └── <u></u> 3.                                              | 3 - TRANSITION AREA                       |   |           |                                    |                                                            | 1 - STRAIGHT LEVEL       1 - DRY       1 - CONCRETE         2 - STRAIGHT GRADE       2 - WET       2 - BLACKTOP |                  |                                             |                                       |                  |                               |                  |  |
| ACTIVE SCHOOL Z                                                                                                                                                                                              | ONE                                                           |                                | ITERMITTENT OR I<br>THER      | MOVING WORK |                                                             | 4 - ACTIVITY AREA<br>5 - TERMINATION AREA |   |           |                                    |                                                            | 3 - CURVE LEVEL 3 - SNOW BITU<br>ASPH                                                                           |                  |                                             |                                       |                  | IINOUS<br>ALT                 | i,               |  |
|                                                                                                                                                                                                              | CONDITION                                                     |                                |                               | WEATHE      | P                                                           |                                           |   |           |                                    | 4 - CURVE GRADE 4 - ICE<br>9 - OTHER/UNKNOWN 5 - SAND, MUD |                                                                                                                 |                  |                                             | 3 - BRICK/BLOCK                       |                  | (                             |                  |  |
| 9 1 - DAYLIGHT<br>2 - DAWN/DUSK                                                                                                                                                                              | CONDITION                                                     |                                |                               |             | 6 - SNOW                                                    | SNOW                                      |   |           |                                    |                                                            | HER/UNKNOW                                                                                                      | RAVEL            | JD, DIRT,<br>VEL 4 - SLAG, GRAVEL,<br>STONE |                                       |                  | .L,                           |                  |  |
|                                                                                                                                                                                                              | K<br>HTED ROADWAY                                             |                                | 992-CLOU<br>3-FOG,            |             | 7 - SEVERE CROSSWINDS<br>8 - BLOWING SAND, SOIL, DIRT, SNOW |                                           |   |           |                                    |                                                            |                                                                                                                 | R (STANDI<br>NG) |                                             |                                       |                  |                               |                  |  |
| 4 - DARK – ROA<br>5 - DARK – UNK                                                                                                                                                                             | 9 - FREEZING RAIN OR FREEZING DRIZZLE<br>99 - OTHER / UNKNOWN |                                |                               |             |                                                             | 7 - SLUSH                                 |   |           |                                    | 9 - OTHER/UNKNOWN                                          |                                                                                                                 |                  | 0WN                                         |                                       |                  |                               |                  |  |
| 9 - OTHER / UNI                                                                                                                                                                                              |                                                               |                                | 5 - 3LEI                      | ET, HAIL    | 77 - UTHEK                                                  | UNKN                                      |   |           |                                    |                                                            |                                                                                                                 | 9 - 0THEF        | VUNKNOW                                     | N                                     |                  |                               |                  |  |
| NARRATIVE                                                                                                                                                                                                    |                                                               |                                |                               |             |                                                             | _ 1                                       | 1 | 1 L       | 1                                  |                                                            | 1 1                                                                                                             | 1 1              |                                             | $\triangle$                           | Indicat          |                               |                  |  |
| OPERATOR OF U                                                                                                                                                                                                |                                                               |                                |                               |             |                                                             | _                                         |   |           |                                    |                                                            |                                                                                                                 |                  | $\neg$                                      |                                       | an "N"<br>compas | on the                        |                  |  |
| 11:00 AM IN THE A                                                                                                                                                                                            |                                                               |                                |                               |             |                                                             |                                           |   |           |                                    |                                                            | Ť                                                                                                               |                  |                                             |                                       |                  |                               |                  |  |
| HAD SCRAPED HI                                                                                                                                                                                               | ER LEFT REA                                                   | RDOOR                          | AND LEFT TH                   | IE AREA.    |                                                             |                                           |   |           |                                    |                                                            |                                                                                                                 |                  |                                             | _                                     |                  |                               |                  |  |
| U-351                                                                                                                                                                                                        |                                                               |                                |                               |             |                                                             | _                                         |   |           |                                    |                                                            |                                                                                                                 |                  |                                             | _                                     |                  |                               |                  |  |
| КВ                                                                                                                                                                                                           |                                                               |                                |                               |             |                                                             | _                                         |   |           |                                    |                                                            |                                                                                                                 |                  |                                             |                                       |                  |                               | -                |  |
|                                                                                                                                                                                                              |                                                               |                                |                               |             |                                                             | _                                         |   |           |                                    |                                                            |                                                                                                                 |                  |                                             |                                       |                  |                               | -                |  |
|                                                                                                                                                                                                              |                                                               |                                |                               |             |                                                             | 1                                         |   |           |                                    |                                                            |                                                                                                                 |                  |                                             |                                       |                  |                               | -                |  |
|                                                                                                                                                                                                              |                                                               |                                |                               |             |                                                             | _                                         |   |           |                                    |                                                            |                                                                                                                 |                  |                                             | 1                                     |                  |                               |                  |  |
|                                                                                                                                                                                                              |                                                               | _                              |                               |             | -                                                           |                                           |   |           |                                    |                                                            |                                                                                                                 |                  | _                                           |                                       |                  |                               |                  |  |
|                                                                                                                                                                                                              |                                                               |                                |                               |             |                                                             |                                           |   |           |                                    |                                                            | $\left  \right $                                                                                                |                  |                                             |                                       |                  |                               |                  |  |
|                                                                                                                                                                                                              |                                                               |                                |                               |             | _                                                           |                                           |   |           |                                    | _                                                          |                                                                                                                 |                  |                                             |                                       |                  |                               |                  |  |
|                                                                                                                                                                                                              |                                                               |                                |                               |             |                                                             | -                                         |   |           |                                    |                                                            |                                                                                                                 |                  |                                             |                                       |                  |                               |                  |  |
|                                                                                                                                                                                                              |                                                               | -                              |                               |             |                                                             | -                                         |   |           |                                    |                                                            |                                                                                                                 |                  |                                             |                                       |                  |                               | _                |  |
| CRASH REPORTED                                                                                                                                                                                               | ARRIVAL DATE / TIME<br>08172019 1713 (                        |                                |                               |             |                                                             | SCENE CLEARED DATE / TIME                 |   |           |                                    | REPORT TAKEN BY                                            |                                                                                                                 |                  |                                             |                                       |                  |                               |                  |  |
| 08192019                                                                                                                                                                                                     |                                                               |                                | 2019_1                        |             | 081/                                                        | 201                                       | 9 |           |                                    |                                                            | 7201                                                                                                            | 9 1 /            | 42                                          |                                       | IOTORIST         |                               |                  |  |
|                                                                                                                                                                                                              |                                                               |                                |                               |             |                                                             |                                           |   |           |                                    | FICER'S NAME*                                              |                                                                                                                 |                  |                                             |                                       |                  |                               |                  |  |
|                                                                                                                                                                                                              |                                                               |                                |                               |             |                                                             |                                           |   |           | CHECKED BY OFFICER'S BADGE NUMBER* |                                                            |                                                                                                                 |                  |                                             |                                       | ORRECTION        | OR ADD                        | (TION<br>0 ODPS) |  |
|                                                                                                                                                                                                              |                                                               |                                |                               |             |                                                             |                                           |   | L         | 1                                  | 22                                                         |                                                                                                                 |                  |                                             |                                       |                  |                               |                  |  |