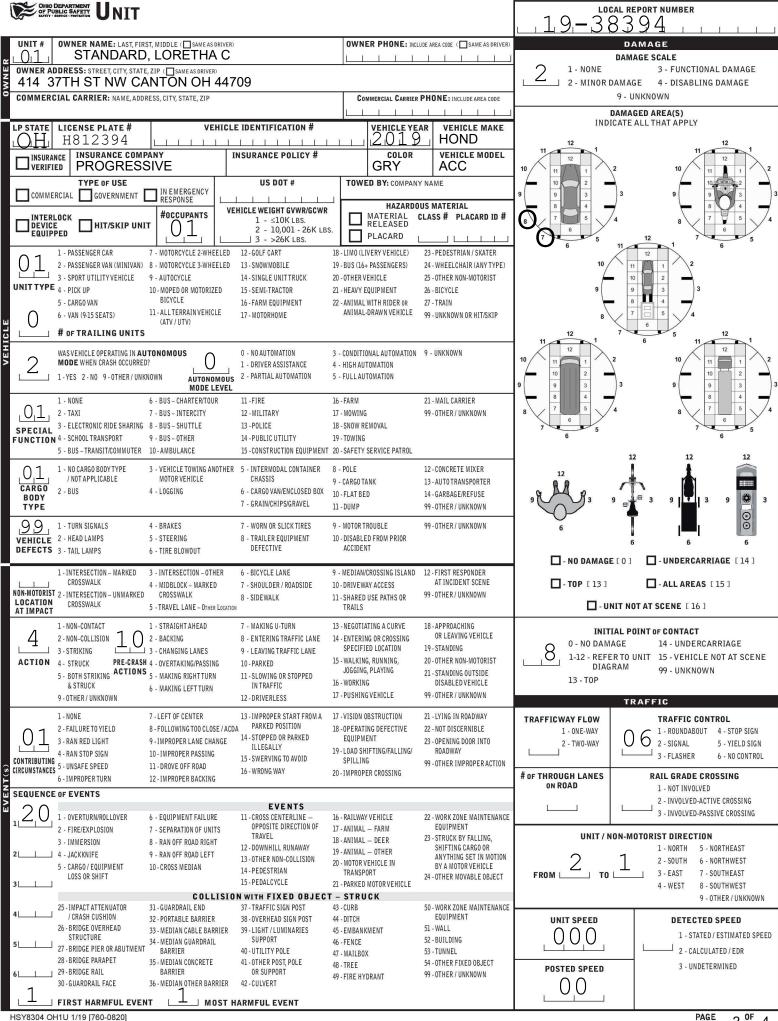

| CHIO DEPARTMENT TRAFFIC CRASH REPORT *DENOTES MANDATORY FIELD FOR SUPPLEMENT REPORT                                                                                                                          |                                                               |                                |                               |             |                                                             |                                           |   |           |                                    |                                                            | 19-38394                                                                                                        |                  |                                             |                                       |                  |                               |                  |  |
|--------------------------------------------------------------------------------------------------------------------------------------------------------------------------------------------------------------|---------------------------------------------------------------|--------------------------------|-------------------------------|-------------|-------------------------------------------------------------|-------------------------------------------|---|-----------|------------------------------------|------------------------------------------------------------|-----------------------------------------------------------------------------------------------------------------|------------------|---------------------------------------------|---------------------------------------|------------------|-------------------------------|------------------|--|
| Definition Definition Definition                                                                                                                                                                             |                                                               |                                |                               |             |                                                             |                                           |   |           |                                    |                                                            |                                                                                                                 |                  |                                             |                                       |                  |                               |                  |  |
| $\square \text{ secondary crash} \square \text{ oh-1p} \square \text{ other } \text{ reporting agency name*} \text{ ncic*} $                                                                                 |                                                               |                                |                               |             |                                                             |                                           |   |           |                                    |                                                            | HIT/SKIP<br>1 - SOLVED<br>J 2 - UNSOLVE                                                                         |                  | 2<br>UNITS                                  | 02                                    | 10.00            | <b>RROR</b><br>Anima<br>Unkno |                  |  |
| COUNTY* LOCALITY*<br>1- CITY LOCALITY*                                                                                                                                                                       |                                                               |                                |                               |             |                                                             |                                           |   |           |                                    |                                                            | CRASH DATE / TIME* CRASH SEVERITY                                                                               |                  |                                             |                                       |                  |                               |                  |  |
| 1/6 3 $1-011AGE3-70WNSHIP$ Jackson (Township of)                                                                                                                                                             |                                                               |                                |                               |             |                                                             |                                           |   |           |                                    |                                                            | 08172019 1100 5 1- FATAL<br>2 - SERIOUS INJURY                                                                  |                  |                                             |                                       |                  |                               |                  |  |
| ROUTE TYPE ROUTE NUMBER PREFIX 1 - NORTH<br>2 - SOUTH<br>3 - EAST<br>MEGA                                                                                                                                    |                                                               |                                |                               |             |                                                             |                                           |   |           |                                    |                                                            | LATITUDE                                                                                                        | DECIMAL DEGREI   | ES                                          |                                       |                  |                               |                  |  |
|                                                                                                                                                                                                              |                                                               |                                |                               |             |                                                             | ш                                         |   | <u> </u>  | 3 - MINOR INJURY<br>SUSPECTED      |                                                            |                                                                                                                 |                  |                                             |                                       |                  |                               |                  |  |
|                                                                                                                                                                                                              | NAME (ROAD, N                                                 | , MILEPOST, HOUSE #) ROAD TYPE |                               |             |                                                             |                                           |   | LONGITUDE | DECIMAL DEGRE                      | 4 - INJURY POSSIBLE<br>5 - PROPERTY DAMAGE                 |                                                                                                                 |                  |                                             |                                       |                  |                               |                  |  |
|                                                                                                                                                                                                              |                                                               | - EAST<br>- WEST               | 1572                          |             |                                                             |                                           | L |           | ĒĿ                                 | Jel I I                                                    |                                                                                                                 |                  |                                             | NLY                                   |                  | AGE                           |                  |  |
| 1 - INTERSECTION                                                                                                                                                                                             | I FROM REFERENCE                                              | ALLEY                          |                               | IGHWAY      | RD - R                                                      | 0AD                                       |   |           |                                    |                                                            |                                                                                                                 |                  |                                             |                                       |                  |                               |                  |  |
| 3 2- MILE POST<br>3- HOUSE #                                                                                                                                                                                 | 2 - SOUT                                                      | AVENUE                         | UE LA - LANE SQ - SQUARE      |             |                                                             |                                           |   |           |                                    |                                                            | L                                                                                                               | J                |                                             |                                       |                  |                               |                  |  |
| DISTANCE                                                                                                                                                                                                     | BOULEVARD<br>CIRCLE                                           | 0V - 0                         | ILEPOST<br>/AL                |             | ST - STREET WITHIN INTERCHANGE AREA NUMBER OF APPROA        |                                           |   |           |                                    |                                                            |                                                                                                                 |                  | HES                                         |                                       |                  |                               |                  |  |
| FROM REFERENCE UNIT OF MEASURE 1 - MILES TR - NUMBERED TOWNSHIP DR - DRIVE PI - PIKE WA - WAY                                                                                                                |                                                               |                                |                               |             |                                                             |                                           |   |           |                                    |                                                            | ROADWAY                                                                                                         |                  |                                             |                                       |                  |                               |                  |  |
| 2-FEET ROUTE BR-DRIVE PI - PIKE WA-WAY ROADWAY DIVIDED                                                                                                                                                       |                                                               |                                |                               |             |                                                             |                                           |   |           |                                    |                                                            |                                                                                                                 |                  |                                             |                                       |                  |                               |                  |  |
| LOCATION OF FIRST HARMFUL EVENT MANNER OF CRASH COLLISION/IMPACT                                                                                                                                             |                                                               |                                |                               |             |                                                             |                                           |   |           |                                    | DIRECTION OF TRAVEL MEDIAN TYPE                            |                                                                                                                 |                  |                                             |                                       |                  |                               |                  |  |
| $0.6^{1-\text{ON ROADWA}}$                                                                                                                                                                                   | COLLISION 4 - REAR-TO-REAR<br>VEEN 5 - BACKING                |                                |                               |             |                                                             |                                           |   |           |                                    |                                                            | DIVIDED FLUSH MEDIAN<br>( <4 FEET )                                                                             |                  |                                             |                                       |                  |                               |                  |  |
| 3 - IN MEDIAN                                                                                                                                                                                                |                                                               |                                | ADE CROSSING                  | VEHI        | MOTOR<br>CLES IN 6 - ANGLE                                  |                                           |   |           |                                    |                                                            | 3 - EAST                                                                                                        |                  |                                             | 2 - DIVIDED FLUSH MEDIAN<br>(≥4 FEET) |                  |                               |                  |  |
| 4 - ON ROADSIDE         12 - SHARED USE PATHS OR         TRANSPORT         7 - SIDESWIPE, SAME DIRECTION           5 - ON GORE         TRAILS         2 - REAR-END         8 - SIDESWIPE, OPPOSITE DIRECTION |                                                               |                                |                               |             |                                                             |                                           |   |           |                                    |                                                            | 4 - WEST 3 - DIVIDED, DEPRESSED M                                                                               |                  |                                             |                                       |                  |                               | IAN              |  |
| 6 - OUTSIDE TRAFFIC WAY 13- BIKE LANE 3 - HEAD-ON 9 - OTHER / UNKNOWN<br>7 - ON RAMP 14- TOLL BOOTH 3 - HEAD-ON 9 - OTHER / UNKNOWN                                                                          |                                                               |                                |                               |             |                                                             |                                           |   |           |                                    |                                                            | 4 - DIVIDED, RAISED MEDIAN<br>(ANY TYPE)                                                                        |                  |                                             |                                       |                  |                               |                  |  |
| 8-OFF RAMP 99-OTHER/UNKNOWN 9-OTHER/UNKNOWN                                                                                                                                                                  |                                                               |                                |                               |             |                                                             |                                           |   |           |                                    |                                                            |                                                                                                                 |                  |                                             |                                       |                  |                               |                  |  |
| WORK ZONE RELA                                                                                                                                                                                               | TED                                                           |                                | WORK ZONE TYPE<br>Ane closure | Ξ.          | An approximation to esponse to                              |                                           |   | I WORK Z  |                                    | CONTOUR CO                                                 |                                                                                                                 |                  | DITIONS SURFACE                             |                                       |                  |                               |                  |  |
| WORKERS PRESEN                                                                                                                                                                                               | NT                                                            | 2 - L/                         | ANE SHIFT/CROSS               |             | WARNING SIGN<br>2 - ADVANCE WARNING AREA                    |                                           |   |           |                                    |                                                            | 1 - STRAIGHT LEVEL 1 - DRY                                                                                      |                  |                                             |                                       |                  |                               |                  |  |
| LAW ENFORCEME                                                                                                                                                                                                | NT PRESENT                                                    |                                | ORK ON SHOULDE<br>R MEDIAN    | R           | └── <u></u> 3.                                              | 3 - TRANSITION AREA                       |   |           |                                    |                                                            | 1 - STRAIGHT LEVEL       1 - DRY       1 - CONCRETE         2 - STRAIGHT GRADE       2 - WET       2 - BLACKTOP |                  |                                             |                                       |                  |                               |                  |  |
| ACTIVE SCHOOL Z                                                                                                                                                                                              | ONE                                                           |                                | ITERMITTENT OR I<br>THER      | MOVING WORK |                                                             | 4 - ACTIVITY AREA<br>5 - TERMINATION AREA |   |           |                                    |                                                            | 3 - CURVE LEVEL 3 - SNOW BITU<br>ASPH                                                                           |                  |                                             |                                       |                  | IINOUS<br>ALT                 | i,               |  |
|                                                                                                                                                                                                              | CONDITION                                                     |                                |                               | WEATHE      | P                                                           |                                           |   |           |                                    | 4 - CURVE GRADE 4 - ICE<br>9 - OTHER/UNKNOWN 5 - SAND, MUD |                                                                                                                 |                  |                                             | 3 - BRICK/BLOCK                       |                  | (                             |                  |  |
| 9 1 - DAYLIGHT<br>2 - DAWN/DUSK                                                                                                                                                                              | CONDITION                                                     |                                |                               |             | 6 - SNOW                                                    | SNOW                                      |   |           |                                    |                                                            | HER/UNKNOW                                                                                                      | RAVEL            | JD, DIRT,<br>VEL 4 - SLAG, GRAVEL,<br>STONE |                                       |                  | .L,                           |                  |  |
|                                                                                                                                                                                                              | K<br>HTED ROADWAY                                             |                                | 992-CLOU<br>3-FOG,            |             | 7 - SEVERE CROSSWINDS<br>8 - BLOWING SAND, SOIL, DIRT, SNOW |                                           |   |           |                                    |                                                            |                                                                                                                 | R (STANDI<br>NG) |                                             |                                       |                  |                               |                  |  |
| 4 - DARK – ROA<br>5 - DARK – UNK                                                                                                                                                                             | 9 - FREEZING RAIN OR FREEZING DRIZZLE<br>99 - OTHER / UNKNOWN |                                |                               |             |                                                             | 7 - SLUSH                                 |   |           |                                    | 9 - OTHER/UNKNOWN                                          |                                                                                                                 |                  | 0WN                                         |                                       |                  |                               |                  |  |
| 9 - OTHER / UNI                                                                                                                                                                                              |                                                               |                                | 5 - 3LEI                      | ET, HAIL    | 77 - UTHEK                                                  | UNKN                                      |   |           |                                    |                                                            |                                                                                                                 | 9 - 0THEF        | VUNKNOW                                     | N                                     |                  |                               |                  |  |
| NARRATIVE                                                                                                                                                                                                    |                                                               |                                |                               |             |                                                             | _ 1                                       | 1 | 1 L       | 1                                  |                                                            | 1 1                                                                                                             | 1 1              |                                             | $\triangle$                           | Indicat          |                               |                  |  |
| OPERATOR OF U                                                                                                                                                                                                |                                                               |                                |                               |             |                                                             | _                                         |   |           |                                    |                                                            |                                                                                                                 |                  | $\neg$                                      |                                       | an "N"<br>compas | on the                        |                  |  |
| 11:00 AM IN THE A                                                                                                                                                                                            |                                                               |                                |                               |             |                                                             |                                           |   |           |                                    |                                                            | Ť                                                                                                               |                  |                                             |                                       |                  |                               |                  |  |
| HAD SCRAPED HI                                                                                                                                                                                               | ER LEFT REA                                                   | RDOOR                          | AND LEFT TH                   | IE AREA.    |                                                             |                                           |   |           |                                    |                                                            |                                                                                                                 |                  |                                             | _                                     |                  |                               |                  |  |
| U-351                                                                                                                                                                                                        |                                                               |                                |                               |             |                                                             | _                                         |   |           |                                    |                                                            |                                                                                                                 |                  |                                             | _                                     |                  |                               |                  |  |
| КВ                                                                                                                                                                                                           |                                                               |                                |                               |             |                                                             | _                                         |   |           |                                    |                                                            |                                                                                                                 |                  |                                             |                                       |                  |                               | -                |  |
|                                                                                                                                                                                                              |                                                               |                                |                               |             |                                                             | _                                         |   |           |                                    |                                                            |                                                                                                                 |                  |                                             |                                       |                  |                               | -                |  |
|                                                                                                                                                                                                              |                                                               |                                |                               |             |                                                             | 1                                         |   |           |                                    |                                                            |                                                                                                                 |                  |                                             |                                       |                  |                               | -                |  |
|                                                                                                                                                                                                              |                                                               |                                |                               |             |                                                             | _                                         |   |           |                                    |                                                            |                                                                                                                 |                  |                                             | 1                                     |                  |                               |                  |  |
|                                                                                                                                                                                                              |                                                               | _                              |                               |             | -                                                           |                                           |   |           |                                    |                                                            |                                                                                                                 |                  | _                                           |                                       |                  |                               |                  |  |
|                                                                                                                                                                                                              |                                                               |                                |                               |             |                                                             |                                           |   |           |                                    |                                                            | $\left  \right $                                                                                                |                  |                                             |                                       |                  |                               |                  |  |
|                                                                                                                                                                                                              |                                                               |                                |                               |             | _                                                           |                                           |   |           |                                    | _                                                          |                                                                                                                 |                  |                                             |                                       |                  |                               |                  |  |
|                                                                                                                                                                                                              |                                                               |                                |                               |             |                                                             | -                                         |   |           |                                    |                                                            |                                                                                                                 |                  |                                             |                                       |                  |                               |                  |  |
|                                                                                                                                                                                                              |                                                               | -                              |                               |             |                                                             | -                                         |   |           |                                    |                                                            |                                                                                                                 |                  |                                             |                                       |                  |                               | _                |  |
| CRASH REPORTED                                                                                                                                                                                               | ARRIVAL DATE / TIME<br>08172019 1713 (                        |                                |                               |             |                                                             | SCENE CLEARED DATE / TIME                 |   |           |                                    | REPORT TAKEN BY                                            |                                                                                                                 |                  |                                             |                                       |                  |                               |                  |  |
| 08192019                                                                                                                                                                                                     |                                                               |                                | 2019_1                        |             | 081/                                                        | 201                                       | 9 |           |                                    |                                                            | 7201                                                                                                            | 9 1 /            | 42                                          |                                       | IOTORIST         |                               |                  |  |
|                                                                                                                                                                                                              |                                                               |                                |                               |             |                                                             |                                           |   |           |                                    | FICER'S NAME*                                              |                                                                                                                 |                  |                                             |                                       |                  |                               |                  |  |
|                                                                                                                                                                                                              |                                                               |                                |                               |             |                                                             |                                           |   |           | CHECKED BY OFFICER'S BADGE NUMBER* |                                                            |                                                                                                                 |                  |                                             |                                       | ORRECTION        | OR ADD                        | (TION<br>0 ODPS) |  |
|                                                                                                                                                                                                              |                                                               |                                |                               |             |                                                             |                                           |   | L         | 1                                  | 22                                                         |                                                                                                                 |                  |                                             |                                       |                  |                               |                  |  |