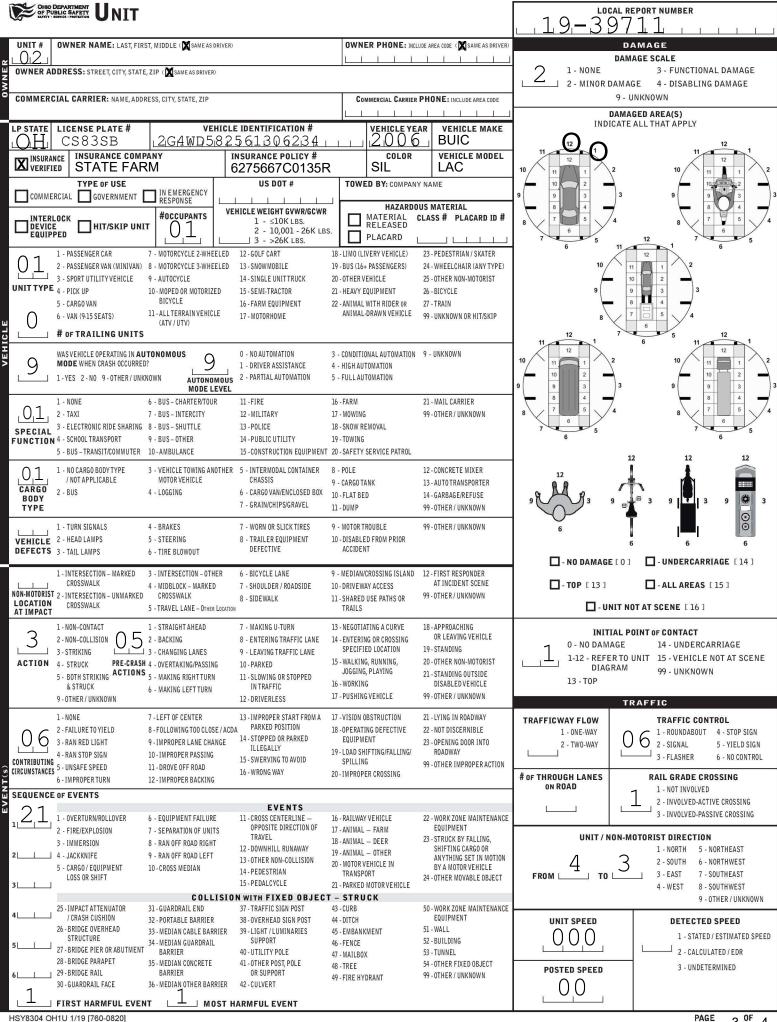

| OF PUBLIC SAFETY TRAFFIC CRASH                                                | 19-39711                            |                                                          |                            |                                                                                                                                                                                                                                                                                                                                                                                                                                                                                                                                                                                                                                                                                                                                                                                                                                                                                                                                                                                                                                                                                                                                                                                                                                                                                                                                                                                                                                                                                                                                                                                                                                                                                                                                                                                                                                                                                                                                                                                                                                                                                                                                |                                                                              |                                                     |  |  |  |
|-------------------------------------------------------------------------------|-------------------------------------|----------------------------------------------------------|----------------------------|--------------------------------------------------------------------------------------------------------------------------------------------------------------------------------------------------------------------------------------------------------------------------------------------------------------------------------------------------------------------------------------------------------------------------------------------------------------------------------------------------------------------------------------------------------------------------------------------------------------------------------------------------------------------------------------------------------------------------------------------------------------------------------------------------------------------------------------------------------------------------------------------------------------------------------------------------------------------------------------------------------------------------------------------------------------------------------------------------------------------------------------------------------------------------------------------------------------------------------------------------------------------------------------------------------------------------------------------------------------------------------------------------------------------------------------------------------------------------------------------------------------------------------------------------------------------------------------------------------------------------------------------------------------------------------------------------------------------------------------------------------------------------------------------------------------------------------------------------------------------------------------------------------------------------------------------------------------------------------------------------------------------------------------------------------------------------------------------------------------------------------|------------------------------------------------------------------------------|-----------------------------------------------------|--|--|--|
|                                                                               |                                     | Э/ <u>т</u> т                                            |                            |                                                                                                                                                                                                                                                                                                                                                                                                                                                                                                                                                                                                                                                                                                                                                                                                                                                                                                                                                                                                                                                                                                                                                                                                                                                                                                                                                                                                                                                                                                                                                                                                                                                                                                                                                                                                                                                                                                                                                                                                                                                                                                                                |                                                                              |                                                     |  |  |  |
| SECONDARY CRASH OH-1P OTHER                                                   | NCIC*<br>0,7,6,2,4,                 | HIT/SKIP<br>1 - SOLVED                                   |                            | UNIT IN ERROR<br>98 - ANIMAL                                                                                                                                                                                                                                                                                                                                                                                                                                                                                                                                                                                                                                                                                                                                                                                                                                                                                                                                                                                                                                                                                                                                                                                                                                                                                                                                                                                                                                                                                                                                                                                                                                                                                                                                                                                                                                                                                                                                                                                                                                                                                                   |                                                                              |                                                     |  |  |  |
|                                                                               |                                     | CRASH DATE / TIME * _ CRASH SEVERITY                     |                            |                                                                                                                                                                                                                                                                                                                                                                                                                                                                                                                                                                                                                                                                                                                                                                                                                                                                                                                                                                                                                                                                                                                                                                                                                                                                                                                                                                                                                                                                                                                                                                                                                                                                                                                                                                                                                                                                                                                                                                                                                                                                                                                                |                                                                              |                                                     |  |  |  |
| 2-VILLAGE<br>Jackson (                                                        |                                     | 08252019 1300 5 1-FATAL                                  |                            |                                                                                                                                                                                                                                                                                                                                                                                                                                                                                                                                                                                                                                                                                                                                                                                                                                                                                                                                                                                                                                                                                                                                                                                                                                                                                                                                                                                                                                                                                                                                                                                                                                                                                                                                                                                                                                                                                                                                                                                                                                                                                                                                |                                                                              |                                                     |  |  |  |
|                                                                               | ROAD TYPE                           | 2 - SERIOUS INJURY                                       |                            |                                                                                                                                                                                                                                                                                                                                                                                                                                                                                                                                                                                                                                                                                                                                                                                                                                                                                                                                                                                                                                                                                                                                                                                                                                                                                                                                                                                                                                                                                                                                                                                                                                                                                                                                                                                                                                                                                                                                                                                                                                                                                                                                |                                                                              |                                                     |  |  |  |
| ROUTE TYPE ROUTE NUMBER PREFIX 1 - NORTH<br>2 - SOUTH<br>3 - EAST<br>4 - WEST | DRESSLER                            |                                                          | RD ,                       |                                                                                                                                                                                                                                                                                                                                                                                                                                                                                                                                                                                                                                                                                                                                                                                                                                                                                                                                                                                                                                                                                                                                                                                                                                                                                                                                                                                                                                                                                                                                                                                                                                                                                                                                                                                                                                                                                                                                                                                                                                                                                                                                | 3                                                                            | - MINOR INJURY<br>SUSPECTED                         |  |  |  |
|                                                                               | REFERENCE ROAD NAME (ROAD, N        | MILEPOST, HOUSE #)                                       | ROAD TYPE                  |                                                                                                                                                                                                                                                                                                                                                                                                                                                                                                                                                                                                                                                                                                                                                                                                                                                                                                                                                                                                                                                                                                                                                                                                                                                                                                                                                                                                                                                                                                                                                                                                                                                                                                                                                                                                                                                                                                                                                                                                                                                                                                                                | CIMAL DEGREES 4                                                              | 4 - INJURY POSSIBLE                                 |  |  |  |
| ROUTE TYPE ROUTE NUMBER PREFIX 1 - NORTH<br>2 - SOUTH<br>3 - EAST<br>         | 5584                                |                                                          |                            |                                                                                                                                                                                                                                                                                                                                                                                                                                                                                                                                                                                                                                                                                                                                                                                                                                                                                                                                                                                                                                                                                                                                                                                                                                                                                                                                                                                                                                                                                                                                                                                                                                                                                                                                                                                                                                                                                                                                                                                                                                                                                                                                | 5                                                                            | - PROPERTY DAMAGE<br>ONLY                           |  |  |  |
| REFERENCE POINT DIRECTION<br>FROM REFERENCE                                   | ROUTE TYPE                          | ROAD TYPE                                                |                            |                                                                                                                                                                                                                                                                                                                                                                                                                                                                                                                                                                                                                                                                                                                                                                                                                                                                                                                                                                                                                                                                                                                                                                                                                                                                                                                                                                                                                                                                                                                                                                                                                                                                                                                                                                                                                                                                                                                                                                                                                                                                                                                                | INTERSECTION RELATE                                                          | D                                                   |  |  |  |
| 3 1- INTERSECTION 1- NORTH IR -                                               | INTERSTATE ROUTE(TP) AL -           | RD - ROAD<br>SQ - SQUARE                                 | WITHIN INTE                | RSECTION OR ON APPROA                                                                                                                                                                                                                                                                                                                                                                                                                                                                                                                                                                                                                                                                                                                                                                                                                                                                                                                                                                                                                                                                                                                                                                                                                                                                                                                                                                                                                                                                                                                                                                                                                                                                                                                                                                                                                                                                                                                                                                                                                                                                                                          | AC H                                                                         |                                                     |  |  |  |
| □ 3- HOUSE # □ 3- EAST 03-                                                    | I EDERAL 03 KOUTE                   | - AVENUE LA - LANE<br>- BOULEVARD MP - MILEPOST          | ST - STREET                | WITHIN INTERCHANGE AREA NUMBER OF APPROACHES                                                                                                                                                                                                                                                                                                                                                                                                                                                                                                                                                                                                                                                                                                                                                                                                                                                                                                                                                                                                                                                                                                                                                                                                                                                                                                                                                                                                                                                                                                                                                                                                                                                                                                                                                                                                                                                                                                                                                                                                                                                                                   |                                                                              |                                                     |  |  |  |
| DISTANCE DISTANCE<br>FROM REFERENCE UNIT OF MEASURE CR -                      | NUMBERED COUNTY ROUTE               | - CIRCLE OV - OVAL<br>- COURT PK - PARKWAY               | TE - TERRACE<br>TL - TRAIL | 4                                                                                                                                                                                                                                                                                                                                                                                                                                                                                                                                                                                                                                                                                                                                                                                                                                                                                                                                                                                                                                                                                                                                                                                                                                                                                                                                                                                                                                                                                                                                                                                                                                                                                                                                                                                                                                                                                                                                                                                                                                                                                                                              | ROADWAY                                                                      |                                                     |  |  |  |
| 1-MILES TR-                                                                   | NUMBERED TOWNSHIP DR -              | - DRIVE PI - PIKE                                        | WA - WAY                   | ROADWAY DIV                                                                                                                                                                                                                                                                                                                                                                                                                                                                                                                                                                                                                                                                                                                                                                                                                                                                                                                                                                                                                                                                                                                                                                                                                                                                                                                                                                                                                                                                                                                                                                                                                                                                                                                                                                                                                                                                                                                                                                                                                                                                                                                    | IDED                                                                         |                                                     |  |  |  |
| 3-YARDS                                                                       | HE -                                | - HEIGHTS PL - PLACE                                     |                            |                                                                                                                                                                                                                                                                                                                                                                                                                                                                                                                                                                                                                                                                                                                                                                                                                                                                                                                                                                                                                                                                                                                                                                                                                                                                                                                                                                                                                                                                                                                                                                                                                                                                                                                                                                                                                                                                                                                                                                                                                                                                                                                                |                                                                              |                                                     |  |  |  |
| LOCATION OF FIRST HARMFUL EVENT<br>1 - ON ROADWAY 9 - CROSSOVER               |                                     | NER OF CRASH COLLISION/IMI<br>COLLISION 4 - REAR-TO-REAL |                            | DIRECTION OF TRAVEL MEDIAN TYPE                                                                                                                                                                                                                                                                                                                                                                                                                                                                                                                                                                                                                                                                                                                                                                                                                                                                                                                                                                                                                                                                                                                                                                                                                                                                                                                                                                                                                                                                                                                                                                                                                                                                                                                                                                                                                                                                                                                                                                                                                                                                                                |                                                                              |                                                     |  |  |  |
| 0 6 2 - ON SHOULDER 10 - DRIVEWAY                                             |                                     | WEEN 5-BACKING                                           |                            | 2 - SOUTH (<4 FEET )                                                                                                                                                                                                                                                                                                                                                                                                                                                                                                                                                                                                                                                                                                                                                                                                                                                                                                                                                                                                                                                                                                                                                                                                                                                                                                                                                                                                                                                                                                                                                                                                                                                                                                                                                                                                                                                                                                                                                                                                                                                                                                           |                                                                              |                                                     |  |  |  |
| 4 - ON ROADSIDE 12-SHARED US                                                  | VLIII                               | ICLES IN 6 - ANGLE<br>NSPORT 7 - SIDESWIPE, S            | AME DIRECTION              | 3 - EAST 2 - DIVIDED FLUSH MEDIAN<br>4 - WEST (≥4 FEET )                                                                                                                                                                                                                                                                                                                                                                                                                                                                                                                                                                                                                                                                                                                                                                                                                                                                                                                                                                                                                                                                                                                                                                                                                                                                                                                                                                                                                                                                                                                                                                                                                                                                                                                                                                                                                                                                                                                                                                                                                                                                       |                                                                              |                                                     |  |  |  |
| 5 - ON GORE TRAILS<br>6 - OUTSIDE TRAFFIC WAY 13- BIKE LANE                   | 2 - REAR<br>3 - HEAD                |                                                          |                            | 3 - DIVIDED, DEPRESSED ME<br>4 - DIVIDED, RAISED MEDIAI                                                                                                                                                                                                                                                                                                                                                                                                                                                                                                                                                                                                                                                                                                                                                                                                                                                                                                                                                                                                                                                                                                                                                                                                                                                                                                                                                                                                                                                                                                                                                                                                                                                                                                                                                                                                                                                                                                                                                                                                                                                                        |                                                                              |                                                     |  |  |  |
| 7 - ON RAMP 14-TOLL BOOTH                                                     | 1                                   | ,                                                        |                            | (ANY TYPE)<br>9 - OTHER/UNKNOWN                                                                                                                                                                                                                                                                                                                                                                                                                                                                                                                                                                                                                                                                                                                                                                                                                                                                                                                                                                                                                                                                                                                                                                                                                                                                                                                                                                                                                                                                                                                                                                                                                                                                                                                                                                                                                                                                                                                                                                                                                                                                                                |                                                                              |                                                     |  |  |  |
| 8-OFF RAMP 99-OTHER/UNI                                                       |                                     |                                                          | NODK 20115                 | CONTOUR                                                                                                                                                                                                                                                                                                                                                                                                                                                                                                                                                                                                                                                                                                                                                                                                                                                                                                                                                                                                                                                                                                                                                                                                                                                                                                                                                                                                                                                                                                                                                                                                                                                                                                                                                                                                                                                                                                                                                                                                                                                                                                                        | CONDITIONS                                                                   | SURFACE                                             |  |  |  |
| WORK ZONE RELATED                                                             | ANE CLOSURE                         | LOCATION OF CRASH IN N<br>1 - BEFORE THE 1S              | T WORK ZONE                | CONTOOR                                                                                                                                                                                                                                                                                                                                                                                                                                                                                                                                                                                                                                                                                                                                                                                                                                                                                                                                                                                                                                                                                                                                                                                                                                                                                                                                                                                                                                                                                                                                                                                                                                                                                                                                                                                                                                                                                                                                                                                                                                                                                                                        | 9                                                                            |                                                     |  |  |  |
|                                                                               | ANE SHIFT/CROSSOVER                 | WARNING SIGN<br>2 - ADVANCE WARN                         |                            | 1 - STRAIGHT LEVEL                                                                                                                                                                                                                                                                                                                                                                                                                                                                                                                                                                                                                                                                                                                                                                                                                                                                                                                                                                                                                                                                                                                                                                                                                                                                                                                                                                                                                                                                                                                                                                                                                                                                                                                                                                                                                                                                                                                                                                                                                                                                                                             | 1 - DRY                                                                      | 1 - CONCRETE                                        |  |  |  |
|                                                                               | DR MEDIAN                           | 3 - TRANSITION AR                                        | EA                         | 2 - STRAIGHT GRADE 2 - WET 2 - BL                                                                                                                                                                                                                                                                                                                                                                                                                                                                                                                                                                                                                                                                                                                                                                                                                                                                                                                                                                                                                                                                                                                                                                                                                                                                                                                                                                                                                                                                                                                                                                                                                                                                                                                                                                                                                                                                                                                                                                                                                                                                                              |                                                                              |                                                     |  |  |  |
|                                                                               | NTERMITTENT OR MOVING WORK<br>DTHER | 4 - ACTIVITY AREA<br>5 - TERMINATION A                   | AREA                       | 3 - CURVE LEVEL                                                                                                                                                                                                                                                                                                                                                                                                                                                                                                                                                                                                                                                                                                                                                                                                                                                                                                                                                                                                                                                                                                                                                                                                                                                                                                                                                                                                                                                                                                                                                                                                                                                                                                                                                                                                                                                                                                                                                                                                                                                                                                                | 3 - SNOW                                                                     | BITUMINOUS,<br>ASPHALT                              |  |  |  |
| LIGHT CONDITION                                                               | WEATHE                              | <br>ER                                                   |                            | 4 - CURVE GRADE<br>9 - OTHER/UNKNOWN                                                                                                                                                                                                                                                                                                                                                                                                                                                                                                                                                                                                                                                                                                                                                                                                                                                                                                                                                                                                                                                                                                                                                                                                                                                                                                                                                                                                                                                                                                                                                                                                                                                                                                                                                                                                                                                                                                                                                                                                                                                                                           | 4 - ICE<br>5 - SAND, MUD, DIRT,                                              | 3 - BRICK/BLOCK                                     |  |  |  |
| 1 - DAYLIGHT                                                                  |                                     | 6 - SNOW                                                 |                            |                                                                                                                                                                                                                                                                                                                                                                                                                                                                                                                                                                                                                                                                                                                                                                                                                                                                                                                                                                                                                                                                                                                                                                                                                                                                                                                                                                                                                                                                                                                                                                                                                                                                                                                                                                                                                                                                                                                                                                                                                                                                                                                                | OIL, GRAVEL                                                                  | 4 - SLAG, GRAVEL,<br>STONE                          |  |  |  |
|                                                                               | 3 - FOG, SMOG, SMOKE                | 7 - SEVERE CROSSWINDS<br>8 - BLOWING SAND, SOIL, DI      | RT, SNOW                   |                                                                                                                                                                                                                                                                                                                                                                                                                                                                                                                                                                                                                                                                                                                                                                                                                                                                                                                                                                                                                                                                                                                                                                                                                                                                                                                                                                                                                                                                                                                                                                                                                                                                                                                                                                                                                                                                                                                                                                                                                                                                                                                                | 6 - WATER (STANDING,<br>MOVING)                                              | 5 - DIRT                                            |  |  |  |
| 4 - DARK – ROADWAY NOT LIGHTED<br>5 - DARK – UNKNOWN ROADWAY LIGHTING         | 4 - RAIN<br>5 - SLEET, HAIL         | 9 - FREEZING RAIN OR FREE<br>99 - OTHER / UNKNOWN        | ZING DRIZZLE               |                                                                                                                                                                                                                                                                                                                                                                                                                                                                                                                                                                                                                                                                                                                                                                                                                                                                                                                                                                                                                                                                                                                                                                                                                                                                                                                                                                                                                                                                                                                                                                                                                                                                                                                                                                                                                                                                                                                                                                                                                                                                                                                                | 7 - SLUSH                                                                    | 9 - OTHER/UNKNOWN                                   |  |  |  |
| 9 - OTHER / UNKNOWN                                                           | 5- SLEET, HAIL                      | 99-UTHER/ UNKNOWN                                        |                            |                                                                                                                                                                                                                                                                                                                                                                                                                                                                                                                                                                                                                                                                                                                                                                                                                                                                                                                                                                                                                                                                                                                                                                                                                                                                                                                                                                                                                                                                                                                                                                                                                                                                                                                                                                                                                                                                                                                                                                                                                                                                                                                                | 9 - OTHER/UNKNOWN                                                            |                                                     |  |  |  |
| NARRATIVE                                                                     |                                     |                                                          |                            |                                                                                                                                                                                                                                                                                                                                                                                                                                                                                                                                                                                                                                                                                                                                                                                                                                                                                                                                                                                                                                                                                                                                                                                                                                                                                                                                                                                                                                                                                                                                                                                                                                                                                                                                                                                                                                                                                                                                                                                                                                                                                                                                |                                                                              | Indicate the north                                  |  |  |  |
| UNIT 1'S AUTO WAS PARKED AT THE L                                             | ISTED LOCATION AND U                | PON                                                      |                            |                                                                                                                                                                                                                                                                                                                                                                                                                                                                                                                                                                                                                                                                                                                                                                                                                                                                                                                                                                                                                                                                                                                                                                                                                                                                                                                                                                                                                                                                                                                                                                                                                                                                                                                                                                                                                                                                                                                                                                                                                                                                                                                                |                                                                              | direction with<br>an "N" on the<br>compass diagram. |  |  |  |
| COMING OUT, FOUND A TOE ON HER V<br>STRUCK HER AUTO WITH THE LICENS           | -                                   |                                                          |                            |                                                                                                                                                                                                                                                                                                                                                                                                                                                                                                                                                                                                                                                                                                                                                                                                                                                                                                                                                                                                                                                                                                                                                                                                                                                                                                                                                                                                                                                                                                                                                                                                                                                                                                                                                                                                                                                                                                                                                                                                                                                                                                                                |                                                                              | compass diagram.                                    |  |  |  |
| WAS RUN WHICH BELONGED TO THE                                                 | ELDERLY FEMALE ABOVE                | E WHO                                                    |                            |                                                                                                                                                                                                                                                                                                                                                                                                                                                                                                                                                                                                                                                                                                                                                                                                                                                                                                                                                                                                                                                                                                                                                                                                                                                                                                                                                                                                                                                                                                                                                                                                                                                                                                                                                                                                                                                                                                                                                                                                                                                                                                                                |                                                                              |                                                     |  |  |  |
| DIDN'T KNOW SHE STRUCK SHE STRU<br>IN. ALL INSURANCE INFORMATION WA           |                                     |                                                          |                            |                                                                                                                                                                                                                                                                                                                                                                                                                                                                                                                                                                                                                                                                                                                                                                                                                                                                                                                                                                                                                                                                                                                                                                                                                                                                                                                                                                                                                                                                                                                                                                                                                                                                                                                                                                                                                                                                                                                                                                                                                                                                                                                                |                                                                              |                                                     |  |  |  |
| TO PROVIDE A WRITTEN STATEMENT.                                               |                                     | -                                                        |                            |                                                                                                                                                                                                                                                                                                                                                                                                                                                                                                                                                                                                                                                                                                                                                                                                                                                                                                                                                                                                                                                                                                                                                                                                                                                                                                                                                                                                                                                                                                                                                                                                                                                                                                                                                                                                                                                                                                                                                                                                                                                                                                                                |                                                                              |                                                     |  |  |  |
| LF                                                                            |                                     | -                                                        |                            |                                                                                                                                                                                                                                                                                                                                                                                                                                                                                                                                                                                                                                                                                                                                                                                                                                                                                                                                                                                                                                                                                                                                                                                                                                                                                                                                                                                                                                                                                                                                                                                                                                                                                                                                                                                                                                                                                                                                                                                                                                                                                                                                |                                                                              | -                                                   |  |  |  |
|                                                                               |                                     |                                                          |                            |                                                                                                                                                                                                                                                                                                                                                                                                                                                                                                                                                                                                                                                                                                                                                                                                                                                                                                                                                                                                                                                                                                                                                                                                                                                                                                                                                                                                                                                                                                                                                                                                                                                                                                                                                                                                                                                                                                                                                                                                                                                                                                                                |                                                                              |                                                     |  |  |  |
|                                                                               |                                     |                                                          |                            |                                                                                                                                                                                                                                                                                                                                                                                                                                                                                                                                                                                                                                                                                                                                                                                                                                                                                                                                                                                                                                                                                                                                                                                                                                                                                                                                                                                                                                                                                                                                                                                                                                                                                                                                                                                                                                                                                                                                                                                                                                                                                                                                |                                                                              |                                                     |  |  |  |
|                                                                               |                                     |                                                          |                            |                                                                                                                                                                                                                                                                                                                                                                                                                                                                                                                                                                                                                                                                                                                                                                                                                                                                                                                                                                                                                                                                                                                                                                                                                                                                                                                                                                                                                                                                                                                                                                                                                                                                                                                                                                                                                                                                                                                                                                                                                                                                                                                                |                                                                              |                                                     |  |  |  |
|                                                                               |                                     |                                                          |                            |                                                                                                                                                                                                                                                                                                                                                                                                                                                                                                                                                                                                                                                                                                                                                                                                                                                                                                                                                                                                                                                                                                                                                                                                                                                                                                                                                                                                                                                                                                                                                                                                                                                                                                                                                                                                                                                                                                                                                                                                                                                                                                                                |                                                                              |                                                     |  |  |  |
|                                                                               |                                     | -                                                        |                            |                                                                                                                                                                                                                                                                                                                                                                                                                                                                                                                                                                                                                                                                                                                                                                                                                                                                                                                                                                                                                                                                                                                                                                                                                                                                                                                                                                                                                                                                                                                                                                                                                                                                                                                                                                                                                                                                                                                                                                                                                                                                                                                                |                                                                              |                                                     |  |  |  |
|                                                                               |                                     | -                                                        |                            |                                                                                                                                                                                                                                                                                                                                                                                                                                                                                                                                                                                                                                                                                                                                                                                                                                                                                                                                                                                                                                                                                                                                                                                                                                                                                                                                                                                                                                                                                                                                                                                                                                                                                                                                                                                                                                                                                                                                                                                                                                                                                                                                |                                                                              |                                                     |  |  |  |
|                                                                               |                                     |                                                          |                            |                                                                                                                                                                                                                                                                                                                                                                                                                                                                                                                                                                                                                                                                                                                                                                                                                                                                                                                                                                                                                                                                                                                                                                                                                                                                                                                                                                                                                                                                                                                                                                                                                                                                                                                                                                                                                                                                                                                                                                                                                                                                                                                                |                                                                              |                                                     |  |  |  |
| CRASH REPORTED DATE / TIME                                                    | DISPATCH DATE / TIME                | ARRIVAL DATE / TIN                                       | 1000-00                    | SCENE CLEARED                                                                                                                                                                                                                                                                                                                                                                                                                                                                                                                                                                                                                                                                                                                                                                                                                                                                                                                                                                                                                                                                                                                                                                                                                                                                                                                                                                                                                                                                                                                                                                                                                                                                                                                                                                                                                                                                                                                                                                                                                                                                                                                  | DATE / TIME                                                                  | REPORT TAKEN BY                                     |  |  |  |
| 08262019 1616 0826                                                            | 62019 1626                          | 08262019 1                                               | 62,6                       | 08262019                                                                                                                                                                                                                                                                                                                                                                                                                                                                                                                                                                                                                                                                                                                                                                                                                                                                                                                                                                                                                                                                                                                                                                                                                                                                                                                                                                                                                                                                                                                                                                                                                                                                                                                                                                                                                                                                                                                                                                                                                                                                                                                       | 1803                                                                         | POLICE AGENCY                                       |  |  |  |
| TOTAL TIME OTHER TOTAL<br>ROADWAY CLOSED INVESTIGATION TIME MINITE            | CHECKED BY OFFI                     |                                                          |                            | MOTORIST                                                                                                                                                                                                                                                                                                                                                                                                                                                                                                                                                                                                                                                                                                                                                                                                                                                                                                                                                                                                                                                                                                                                                                                                                                                                                                                                                                                                                                                                                                                                                                                                                                                                                                                                                                                                                                                                                                                                                                                                                                                                                                                       |                                                                              |                                                     |  |  |  |
|                                                                               | CINDEA, STEFT                       |                                                          | N, STEVEN                  |                                                                                                                                                                                                                                                                                                                                                                                                                                                                                                                                                                                                                                                                                                                                                                                                                                                                                                                                                                                                                                                                                                                                                                                                                                                                                                                                                                                                                                                                                                                                                                                                                                                                                                                                                                                                                                                                                                                                                                                                                                                                                                                                | SUPPLEMENT<br>(CORRECTION OR ADDITION<br>TO AN EXISTING REPORT SENT TO ODPS) |                                                     |  |  |  |
|                                                                               | 7 OFFICER'S BAD                     |                                                          | I I I                      | Contraction of the second seco |                                                                              |                                                     |  |  |  |