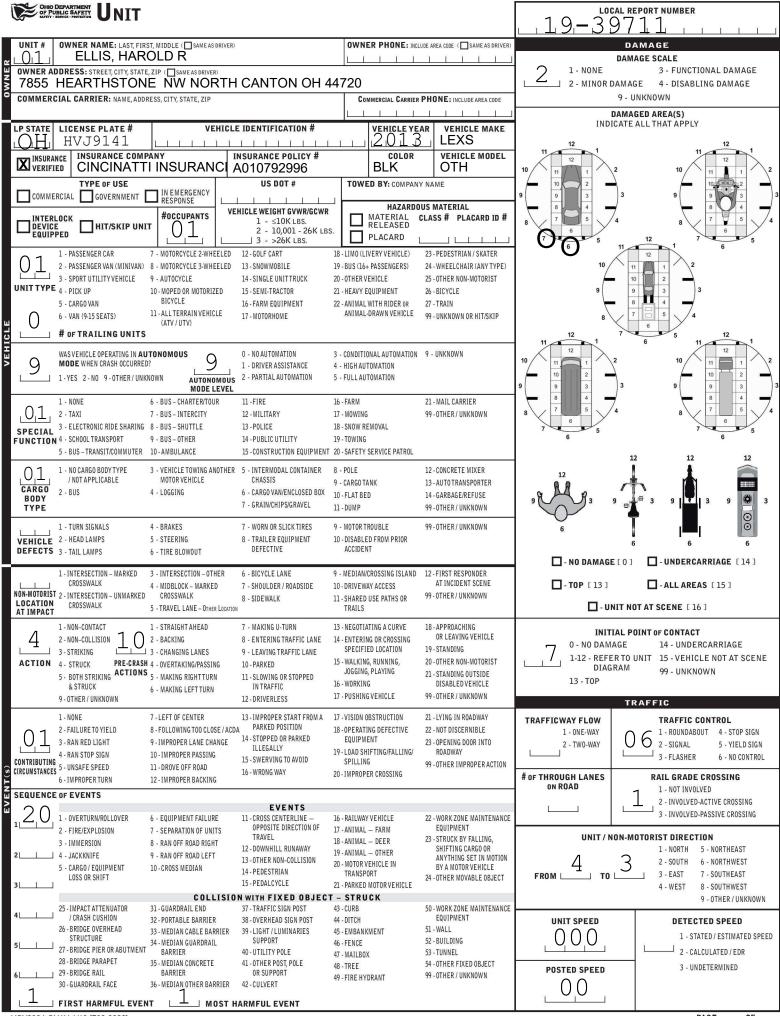

| OF PUBLIC SAFETY TRAFFIC CRASH                                                | 19-39711                            |                                                          |                            |                                                                                                                                                                                                                                                                                                                                                                                                                                                                                                                                                                                                                                                                                                                                                                                                                                                                                                                                                                                                                                                                                                                                                                                                                                                                                                                                                                                                                                                                                                                                                                                                                                                                                                                                                                                                                                                                                                                                                                                                                                                                                                                                |                                                                              |                                                     |  |  |  |
|-------------------------------------------------------------------------------|-------------------------------------|----------------------------------------------------------|----------------------------|--------------------------------------------------------------------------------------------------------------------------------------------------------------------------------------------------------------------------------------------------------------------------------------------------------------------------------------------------------------------------------------------------------------------------------------------------------------------------------------------------------------------------------------------------------------------------------------------------------------------------------------------------------------------------------------------------------------------------------------------------------------------------------------------------------------------------------------------------------------------------------------------------------------------------------------------------------------------------------------------------------------------------------------------------------------------------------------------------------------------------------------------------------------------------------------------------------------------------------------------------------------------------------------------------------------------------------------------------------------------------------------------------------------------------------------------------------------------------------------------------------------------------------------------------------------------------------------------------------------------------------------------------------------------------------------------------------------------------------------------------------------------------------------------------------------------------------------------------------------------------------------------------------------------------------------------------------------------------------------------------------------------------------------------------------------------------------------------------------------------------------|------------------------------------------------------------------------------|-----------------------------------------------------|--|--|--|
|                                                                               |                                     | Э/ <u>т</u> т                                            |                            |                                                                                                                                                                                                                                                                                                                                                                                                                                                                                                                                                                                                                                                                                                                                                                                                                                                                                                                                                                                                                                                                                                                                                                                                                                                                                                                                                                                                                                                                                                                                                                                                                                                                                                                                                                                                                                                                                                                                                                                                                                                                                                                                |                                                                              |                                                     |  |  |  |
| SECONDARY CRASH OH-1P OTHER                                                   | NCIC*<br>0,7,6,2,4,                 | HIT/SKIP<br>1 - SOLVED                                   |                            | UNIT IN ERROR<br>98 - ANIMAL                                                                                                                                                                                                                                                                                                                                                                                                                                                                                                                                                                                                                                                                                                                                                                                                                                                                                                                                                                                                                                                                                                                                                                                                                                                                                                                                                                                                                                                                                                                                                                                                                                                                                                                                                                                                                                                                                                                                                                                                                                                                                                   |                                                                              |                                                     |  |  |  |
|                                                                               |                                     | CRASH DATE / TIME * _ CRASH SEVERITY                     |                            |                                                                                                                                                                                                                                                                                                                                                                                                                                                                                                                                                                                                                                                                                                                                                                                                                                                                                                                                                                                                                                                                                                                                                                                                                                                                                                                                                                                                                                                                                                                                                                                                                                                                                                                                                                                                                                                                                                                                                                                                                                                                                                                                |                                                                              |                                                     |  |  |  |
| 2-VILLAGE<br>Jackson (                                                        |                                     | 08252019 1300 5 1-FATAL                                  |                            |                                                                                                                                                                                                                                                                                                                                                                                                                                                                                                                                                                                                                                                                                                                                                                                                                                                                                                                                                                                                                                                                                                                                                                                                                                                                                                                                                                                                                                                                                                                                                                                                                                                                                                                                                                                                                                                                                                                                                                                                                                                                                                                                |                                                                              |                                                     |  |  |  |
|                                                                               | ROAD TYPE                           | 2 - SERIOUS INJURY                                       |                            |                                                                                                                                                                                                                                                                                                                                                                                                                                                                                                                                                                                                                                                                                                                                                                                                                                                                                                                                                                                                                                                                                                                                                                                                                                                                                                                                                                                                                                                                                                                                                                                                                                                                                                                                                                                                                                                                                                                                                                                                                                                                                                                                |                                                                              |                                                     |  |  |  |
| ROUTE TYPE ROUTE NUMBER PREFIX 1 - NORTH<br>2 - SOUTH<br>3 - EAST<br>4 - WEST | DRESSLER                            |                                                          | RD ,                       |                                                                                                                                                                                                                                                                                                                                                                                                                                                                                                                                                                                                                                                                                                                                                                                                                                                                                                                                                                                                                                                                                                                                                                                                                                                                                                                                                                                                                                                                                                                                                                                                                                                                                                                                                                                                                                                                                                                                                                                                                                                                                                                                | 3                                                                            | - MINOR INJURY<br>SUSPECTED                         |  |  |  |
|                                                                               | REFERENCE ROAD NAME (ROAD, N        | MILEPOST, HOUSE #)                                       | ROAD TYPE                  |                                                                                                                                                                                                                                                                                                                                                                                                                                                                                                                                                                                                                                                                                                                                                                                                                                                                                                                                                                                                                                                                                                                                                                                                                                                                                                                                                                                                                                                                                                                                                                                                                                                                                                                                                                                                                                                                                                                                                                                                                                                                                                                                | CIMAL DEGREES 4                                                              | 4 - INJURY POSSIBLE                                 |  |  |  |
| ROUTE TYPE ROUTE NUMBER PREFIX 1 - NORTH<br>2 - SOUTH<br>3 - EAST<br>         | 5584                                |                                                          |                            |                                                                                                                                                                                                                                                                                                                                                                                                                                                                                                                                                                                                                                                                                                                                                                                                                                                                                                                                                                                                                                                                                                                                                                                                                                                                                                                                                                                                                                                                                                                                                                                                                                                                                                                                                                                                                                                                                                                                                                                                                                                                                                                                | 5                                                                            | - PROPERTY DAMAGE<br>ONLY                           |  |  |  |
| REFERENCE POINT DIRECTION<br>FROM REFERENCE                                   | ROUTE TYPE                          | ROAD TYPE                                                |                            |                                                                                                                                                                                                                                                                                                                                                                                                                                                                                                                                                                                                                                                                                                                                                                                                                                                                                                                                                                                                                                                                                                                                                                                                                                                                                                                                                                                                                                                                                                                                                                                                                                                                                                                                                                                                                                                                                                                                                                                                                                                                                                                                | INTERSECTION RELATE                                                          | D                                                   |  |  |  |
| 3 1- INTERSECTION 1- NORTH IR -                                               | INTERSTATE ROUTE(TP) AL -           | RD - ROAD<br>SQ - SQUARE                                 | WITHIN INTE                | RSECTION OR ON APPROA                                                                                                                                                                                                                                                                                                                                                                                                                                                                                                                                                                                                                                                                                                                                                                                                                                                                                                                                                                                                                                                                                                                                                                                                                                                                                                                                                                                                                                                                                                                                                                                                                                                                                                                                                                                                                                                                                                                                                                                                                                                                                                          | AC H                                                                         |                                                     |  |  |  |
| □ 3- HOUSE # □ 3- EAST 03-                                                    | I EDERAL 03 KOUTE                   | - AVENUE LA - LANE<br>- BOULEVARD MP - MILEPOST          | ST - STREET                | WITHIN INTERCHANGE AREA NUMBER OF APPROACHES                                                                                                                                                                                                                                                                                                                                                                                                                                                                                                                                                                                                                                                                                                                                                                                                                                                                                                                                                                                                                                                                                                                                                                                                                                                                                                                                                                                                                                                                                                                                                                                                                                                                                                                                                                                                                                                                                                                                                                                                                                                                                   |                                                                              |                                                     |  |  |  |
| DISTANCE DISTANCE<br>FROM REFERENCE UNIT OF MEASURE CR -                      | NUMBERED COUNTY ROUTE               | - CIRCLE OV - OVAL<br>- COURT PK - PARKWAY               | TE - TERRACE<br>TL - TRAIL | 4                                                                                                                                                                                                                                                                                                                                                                                                                                                                                                                                                                                                                                                                                                                                                                                                                                                                                                                                                                                                                                                                                                                                                                                                                                                                                                                                                                                                                                                                                                                                                                                                                                                                                                                                                                                                                                                                                                                                                                                                                                                                                                                              | ROADWAY                                                                      |                                                     |  |  |  |
| 1-MILES TR-                                                                   | NUMBERED TOWNSHIP DR -              | - DRIVE PI - PIKE                                        | WA - WAY                   | ROADWAY DIV                                                                                                                                                                                                                                                                                                                                                                                                                                                                                                                                                                                                                                                                                                                                                                                                                                                                                                                                                                                                                                                                                                                                                                                                                                                                                                                                                                                                                                                                                                                                                                                                                                                                                                                                                                                                                                                                                                                                                                                                                                                                                                                    | IDED                                                                         |                                                     |  |  |  |
| 3-YARDS                                                                       | HE -                                | - HEIGHTS PL - PLACE                                     |                            |                                                                                                                                                                                                                                                                                                                                                                                                                                                                                                                                                                                                                                                                                                                                                                                                                                                                                                                                                                                                                                                                                                                                                                                                                                                                                                                                                                                                                                                                                                                                                                                                                                                                                                                                                                                                                                                                                                                                                                                                                                                                                                                                |                                                                              |                                                     |  |  |  |
| LOCATION OF FIRST HARMFUL EVENT<br>1 - ON ROADWAY 9 - CROSSOVER               |                                     | NER OF CRASH COLLISION/IMI<br>COLLISION 4 - REAR-TO-REAL |                            | DIRECTION OF TRAVEL MEDIAN TYPE                                                                                                                                                                                                                                                                                                                                                                                                                                                                                                                                                                                                                                                                                                                                                                                                                                                                                                                                                                                                                                                                                                                                                                                                                                                                                                                                                                                                                                                                                                                                                                                                                                                                                                                                                                                                                                                                                                                                                                                                                                                                                                |                                                                              |                                                     |  |  |  |
| 0 6 2 - ON SHOULDER 10 - DRIVEWAY                                             |                                     | WEEN 5-BACKING                                           |                            | 2 - SOUTH (<4 FEET )                                                                                                                                                                                                                                                                                                                                                                                                                                                                                                                                                                                                                                                                                                                                                                                                                                                                                                                                                                                                                                                                                                                                                                                                                                                                                                                                                                                                                                                                                                                                                                                                                                                                                                                                                                                                                                                                                                                                                                                                                                                                                                           |                                                                              |                                                     |  |  |  |
| 4 - ON ROADSIDE 12-SHARED US                                                  | VLIII                               | ICLES IN 6 - ANGLE<br>NSPORT 7 - SIDESWIPE, S            | AME DIRECTION              | 3 - EAST 2 - DIVIDED FLUSH MEDIAN<br>4 - WEST (≥4 FEET )                                                                                                                                                                                                                                                                                                                                                                                                                                                                                                                                                                                                                                                                                                                                                                                                                                                                                                                                                                                                                                                                                                                                                                                                                                                                                                                                                                                                                                                                                                                                                                                                                                                                                                                                                                                                                                                                                                                                                                                                                                                                       |                                                                              |                                                     |  |  |  |
| 5 - ON GORE TRAILS<br>6 - OUTSIDE TRAFFIC WAY 13- BIKE LANE                   | 2 - REAR<br>3 - HEAD                |                                                          |                            | 3 - DIVIDED, DEPRESSED ME<br>4 - DIVIDED, RAISED MEDIAI                                                                                                                                                                                                                                                                                                                                                                                                                                                                                                                                                                                                                                                                                                                                                                                                                                                                                                                                                                                                                                                                                                                                                                                                                                                                                                                                                                                                                                                                                                                                                                                                                                                                                                                                                                                                                                                                                                                                                                                                                                                                        |                                                                              |                                                     |  |  |  |
| 7 - ON RAMP 14-TOLL BOOTH                                                     | 1                                   | ,                                                        |                            | (ANY TYPE)<br>9 - OTHER/UNKNOWN                                                                                                                                                                                                                                                                                                                                                                                                                                                                                                                                                                                                                                                                                                                                                                                                                                                                                                                                                                                                                                                                                                                                                                                                                                                                                                                                                                                                                                                                                                                                                                                                                                                                                                                                                                                                                                                                                                                                                                                                                                                                                                |                                                                              |                                                     |  |  |  |
| 8-OFF RAMP 99-OTHER/UNI                                                       |                                     |                                                          | NODK 20115                 | CONTOUR                                                                                                                                                                                                                                                                                                                                                                                                                                                                                                                                                                                                                                                                                                                                                                                                                                                                                                                                                                                                                                                                                                                                                                                                                                                                                                                                                                                                                                                                                                                                                                                                                                                                                                                                                                                                                                                                                                                                                                                                                                                                                                                        | CONDITIONS                                                                   | SURFACE                                             |  |  |  |
| WORK ZONE RELATED                                                             | ANE CLOSURE                         | LOCATION OF CRASH IN N<br>1 - BEFORE THE 1S              | T WORK ZONE                | CONTOOR                                                                                                                                                                                                                                                                                                                                                                                                                                                                                                                                                                                                                                                                                                                                                                                                                                                                                                                                                                                                                                                                                                                                                                                                                                                                                                                                                                                                                                                                                                                                                                                                                                                                                                                                                                                                                                                                                                                                                                                                                                                                                                                        | 9                                                                            |                                                     |  |  |  |
|                                                                               | ANE SHIFT/CROSSOVER                 | WARNING SIGN<br>2 - ADVANCE WARN                         |                            | 1 - STRAIGHT LEVEL                                                                                                                                                                                                                                                                                                                                                                                                                                                                                                                                                                                                                                                                                                                                                                                                                                                                                                                                                                                                                                                                                                                                                                                                                                                                                                                                                                                                                                                                                                                                                                                                                                                                                                                                                                                                                                                                                                                                                                                                                                                                                                             | 1 - DRY                                                                      | 1 - CONCRETE                                        |  |  |  |
|                                                                               | DR MEDIAN                           | 3 - TRANSITION AR                                        | EA                         | 2 - STRAIGHT GRADE 2 - WET 2 - BL                                                                                                                                                                                                                                                                                                                                                                                                                                                                                                                                                                                                                                                                                                                                                                                                                                                                                                                                                                                                                                                                                                                                                                                                                                                                                                                                                                                                                                                                                                                                                                                                                                                                                                                                                                                                                                                                                                                                                                                                                                                                                              |                                                                              |                                                     |  |  |  |
|                                                                               | NTERMITTENT OR MOVING WORK<br>DTHER | 4 - ACTIVITY AREA<br>5 - TERMINATION A                   | AREA                       | 3 - CURVE LEVEL                                                                                                                                                                                                                                                                                                                                                                                                                                                                                                                                                                                                                                                                                                                                                                                                                                                                                                                                                                                                                                                                                                                                                                                                                                                                                                                                                                                                                                                                                                                                                                                                                                                                                                                                                                                                                                                                                                                                                                                                                                                                                                                | 3 - SNOW                                                                     | BITUMINOUS,<br>ASPHALT                              |  |  |  |
| LIGHT CONDITION                                                               | WEATHE                              | <br>ER                                                   |                            | 4 - CURVE GRADE<br>9 - OTHER/UNKNOWN                                                                                                                                                                                                                                                                                                                                                                                                                                                                                                                                                                                                                                                                                                                                                                                                                                                                                                                                                                                                                                                                                                                                                                                                                                                                                                                                                                                                                                                                                                                                                                                                                                                                                                                                                                                                                                                                                                                                                                                                                                                                                           | 4 - ICE<br>5 - SAND, MUD, DIRT,                                              | 3 - BRICK/BLOCK                                     |  |  |  |
| 1 - DAYLIGHT                                                                  |                                     | 6 - SNOW                                                 |                            |                                                                                                                                                                                                                                                                                                                                                                                                                                                                                                                                                                                                                                                                                                                                                                                                                                                                                                                                                                                                                                                                                                                                                                                                                                                                                                                                                                                                                                                                                                                                                                                                                                                                                                                                                                                                                                                                                                                                                                                                                                                                                                                                | OIL, GRAVEL                                                                  | 4 - SLAG, GRAVEL,<br>STONE                          |  |  |  |
|                                                                               | 3 - FOG, SMOG, SMOKE                | 7 - SEVERE CROSSWINDS<br>8 - BLOWING SAND, SOIL, DI      | RT, SNOW                   |                                                                                                                                                                                                                                                                                                                                                                                                                                                                                                                                                                                                                                                                                                                                                                                                                                                                                                                                                                                                                                                                                                                                                                                                                                                                                                                                                                                                                                                                                                                                                                                                                                                                                                                                                                                                                                                                                                                                                                                                                                                                                                                                | 6 - WATER (STANDING,<br>MOVING)                                              | 5 - DIRT                                            |  |  |  |
| 4 - DARK – ROADWAY NOT LIGHTED<br>5 - DARK – UNKNOWN ROADWAY LIGHTING         | 4 - RAIN<br>5 - SLEET, HAIL         | 9 - FREEZING RAIN OR FREE<br>99 - OTHER / UNKNOWN        | ZING DRIZZLE               |                                                                                                                                                                                                                                                                                                                                                                                                                                                                                                                                                                                                                                                                                                                                                                                                                                                                                                                                                                                                                                                                                                                                                                                                                                                                                                                                                                                                                                                                                                                                                                                                                                                                                                                                                                                                                                                                                                                                                                                                                                                                                                                                | 7 - SLUSH                                                                    | 9 - OTHER/UNKNOWN                                   |  |  |  |
| 9 - OTHER / UNKNOWN                                                           | 5- SLEET, HAIL                      | 99-UTHER/ UNKNOWN                                        |                            |                                                                                                                                                                                                                                                                                                                                                                                                                                                                                                                                                                                                                                                                                                                                                                                                                                                                                                                                                                                                                                                                                                                                                                                                                                                                                                                                                                                                                                                                                                                                                                                                                                                                                                                                                                                                                                                                                                                                                                                                                                                                                                                                | 9 - OTHER/UNKNOWN                                                            |                                                     |  |  |  |
| NARRATIVE                                                                     |                                     |                                                          |                            |                                                                                                                                                                                                                                                                                                                                                                                                                                                                                                                                                                                                                                                                                                                                                                                                                                                                                                                                                                                                                                                                                                                                                                                                                                                                                                                                                                                                                                                                                                                                                                                                                                                                                                                                                                                                                                                                                                                                                                                                                                                                                                                                |                                                                              | Indicate the north                                  |  |  |  |
| UNIT 1'S AUTO WAS PARKED AT THE L                                             | ISTED LOCATION AND U                | PON                                                      |                            |                                                                                                                                                                                                                                                                                                                                                                                                                                                                                                                                                                                                                                                                                                                                                                                                                                                                                                                                                                                                                                                                                                                                                                                                                                                                                                                                                                                                                                                                                                                                                                                                                                                                                                                                                                                                                                                                                                                                                                                                                                                                                                                                |                                                                              | direction with<br>an "N" on the<br>compass diagram. |  |  |  |
| COMING OUT, FOUND A TOE ON HER V<br>STRUCK HER AUTO WITH THE LICENS           | -                                   |                                                          |                            |                                                                                                                                                                                                                                                                                                                                                                                                                                                                                                                                                                                                                                                                                                                                                                                                                                                                                                                                                                                                                                                                                                                                                                                                                                                                                                                                                                                                                                                                                                                                                                                                                                                                                                                                                                                                                                                                                                                                                                                                                                                                                                                                |                                                                              | compass diagram.                                    |  |  |  |
| WAS RUN WHICH BELONGED TO THE                                                 | ELDERLY FEMALE ABOVE                | E WHO                                                    |                            |                                                                                                                                                                                                                                                                                                                                                                                                                                                                                                                                                                                                                                                                                                                                                                                                                                                                                                                                                                                                                                                                                                                                                                                                                                                                                                                                                                                                                                                                                                                                                                                                                                                                                                                                                                                                                                                                                                                                                                                                                                                                                                                                |                                                                              |                                                     |  |  |  |
| DIDN'T KNOW SHE STRUCK SHE STRU<br>IN. ALL INSURANCE INFORMATION WA           |                                     |                                                          |                            |                                                                                                                                                                                                                                                                                                                                                                                                                                                                                                                                                                                                                                                                                                                                                                                                                                                                                                                                                                                                                                                                                                                                                                                                                                                                                                                                                                                                                                                                                                                                                                                                                                                                                                                                                                                                                                                                                                                                                                                                                                                                                                                                |                                                                              |                                                     |  |  |  |
| TO PROVIDE A WRITTEN STATEMENT.                                               |                                     | -                                                        |                            |                                                                                                                                                                                                                                                                                                                                                                                                                                                                                                                                                                                                                                                                                                                                                                                                                                                                                                                                                                                                                                                                                                                                                                                                                                                                                                                                                                                                                                                                                                                                                                                                                                                                                                                                                                                                                                                                                                                                                                                                                                                                                                                                |                                                                              |                                                     |  |  |  |
| LF                                                                            |                                     | -                                                        |                            |                                                                                                                                                                                                                                                                                                                                                                                                                                                                                                                                                                                                                                                                                                                                                                                                                                                                                                                                                                                                                                                                                                                                                                                                                                                                                                                                                                                                                                                                                                                                                                                                                                                                                                                                                                                                                                                                                                                                                                                                                                                                                                                                |                                                                              | -                                                   |  |  |  |
|                                                                               |                                     |                                                          |                            |                                                                                                                                                                                                                                                                                                                                                                                                                                                                                                                                                                                                                                                                                                                                                                                                                                                                                                                                                                                                                                                                                                                                                                                                                                                                                                                                                                                                                                                                                                                                                                                                                                                                                                                                                                                                                                                                                                                                                                                                                                                                                                                                |                                                                              |                                                     |  |  |  |
|                                                                               |                                     |                                                          |                            |                                                                                                                                                                                                                                                                                                                                                                                                                                                                                                                                                                                                                                                                                                                                                                                                                                                                                                                                                                                                                                                                                                                                                                                                                                                                                                                                                                                                                                                                                                                                                                                                                                                                                                                                                                                                                                                                                                                                                                                                                                                                                                                                |                                                                              |                                                     |  |  |  |
|                                                                               |                                     |                                                          |                            |                                                                                                                                                                                                                                                                                                                                                                                                                                                                                                                                                                                                                                                                                                                                                                                                                                                                                                                                                                                                                                                                                                                                                                                                                                                                                                                                                                                                                                                                                                                                                                                                                                                                                                                                                                                                                                                                                                                                                                                                                                                                                                                                |                                                                              |                                                     |  |  |  |
|                                                                               |                                     |                                                          |                            |                                                                                                                                                                                                                                                                                                                                                                                                                                                                                                                                                                                                                                                                                                                                                                                                                                                                                                                                                                                                                                                                                                                                                                                                                                                                                                                                                                                                                                                                                                                                                                                                                                                                                                                                                                                                                                                                                                                                                                                                                                                                                                                                |                                                                              |                                                     |  |  |  |
|                                                                               |                                     | -                                                        |                            |                                                                                                                                                                                                                                                                                                                                                                                                                                                                                                                                                                                                                                                                                                                                                                                                                                                                                                                                                                                                                                                                                                                                                                                                                                                                                                                                                                                                                                                                                                                                                                                                                                                                                                                                                                                                                                                                                                                                                                                                                                                                                                                                |                                                                              |                                                     |  |  |  |
|                                                                               |                                     | -                                                        |                            |                                                                                                                                                                                                                                                                                                                                                                                                                                                                                                                                                                                                                                                                                                                                                                                                                                                                                                                                                                                                                                                                                                                                                                                                                                                                                                                                                                                                                                                                                                                                                                                                                                                                                                                                                                                                                                                                                                                                                                                                                                                                                                                                |                                                                              |                                                     |  |  |  |
|                                                                               |                                     |                                                          |                            |                                                                                                                                                                                                                                                                                                                                                                                                                                                                                                                                                                                                                                                                                                                                                                                                                                                                                                                                                                                                                                                                                                                                                                                                                                                                                                                                                                                                                                                                                                                                                                                                                                                                                                                                                                                                                                                                                                                                                                                                                                                                                                                                |                                                                              |                                                     |  |  |  |
| CRASH REPORTED DATE / TIME                                                    | DISPATCH DATE / TIME                | ARRIVAL DATE / TIN                                       | 1000-00                    | SCENE CLEARED                                                                                                                                                                                                                                                                                                                                                                                                                                                                                                                                                                                                                                                                                                                                                                                                                                                                                                                                                                                                                                                                                                                                                                                                                                                                                                                                                                                                                                                                                                                                                                                                                                                                                                                                                                                                                                                                                                                                                                                                                                                                                                                  | DATE / TIME                                                                  | REPORT TAKEN BY                                     |  |  |  |
| 08262019 1616 0826                                                            | 62019 1626                          | 08262019 1                                               | 62,6                       | 08262019                                                                                                                                                                                                                                                                                                                                                                                                                                                                                                                                                                                                                                                                                                                                                                                                                                                                                                                                                                                                                                                                                                                                                                                                                                                                                                                                                                                                                                                                                                                                                                                                                                                                                                                                                                                                                                                                                                                                                                                                                                                                                                                       | 1803                                                                         | POLICE AGENCY                                       |  |  |  |
| TOTAL TIME OTHER TOTAL<br>ROADWAY CLOSED INVESTIGATION TIME MINITE            | CHECKED BY OFFI                     |                                                          |                            | MOTORIST                                                                                                                                                                                                                                                                                                                                                                                                                                                                                                                                                                                                                                                                                                                                                                                                                                                                                                                                                                                                                                                                                                                                                                                                                                                                                                                                                                                                                                                                                                                                                                                                                                                                                                                                                                                                                                                                                                                                                                                                                                                                                                                       |                                                                              |                                                     |  |  |  |
|                                                                               | CINDEA, STEFT                       |                                                          | N, STEVEN                  |                                                                                                                                                                                                                                                                                                                                                                                                                                                                                                                                                                                                                                                                                                                                                                                                                                                                                                                                                                                                                                                                                                                                                                                                                                                                                                                                                                                                                                                                                                                                                                                                                                                                                                                                                                                                                                                                                                                                                                                                                                                                                                                                | SUPPLEMENT<br>(CORRECTION OR ADDITION<br>TO AN EXISTING REPORT SENT TO ODPS) |                                                     |  |  |  |
|                                                                               | 7 OFFICER'S BAD                     |                                                          | I I I                      | Contraction of the second seco |                                                                              |                                                     |  |  |  |