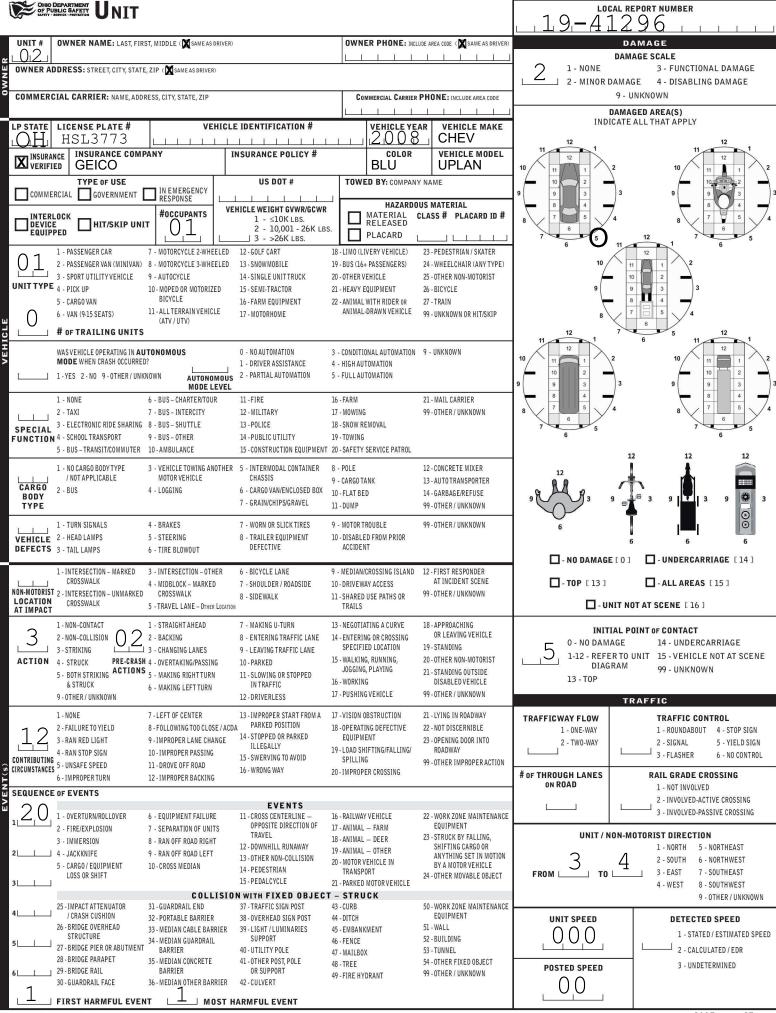

| CHILD BEARTMENT TRAFFIC CRASH REPORT *DENOTES MANDATORY FIELD FOR SUPPLEMENT REPORT               |                             |                             |                                                                                    |                                                                                     |                          |                                      |                  |                            |          | LOCAL REPORT NUMBER* $19 - 41296$        |                                 |                                                     |                              |                          |                                              |                             |                     |                       |  |
|---------------------------------------------------------------------------------------------------|-----------------------------|-----------------------------|------------------------------------------------------------------------------------|-------------------------------------------------------------------------------------|--------------------------|--------------------------------------|------------------|----------------------------|----------|------------------------------------------|---------------------------------|-----------------------------------------------------|------------------------------|--------------------------|----------------------------------------------|-----------------------------|---------------------|-----------------------|--|
| DPHOTOS TAKEN OH-2 OH-3                                                                           |                             |                             |                                                                                    |                                                                                     |                          |                                      |                  |                            |          |                                          |                                 | - 4                                                 |                              |                          | I                                            | <u>1 1</u>                  |                     |                       |  |
| $\square \text{ of the reporting agency name*} \qquad \texttt{ncic*}$                             |                             |                             |                                                                                    |                                                                                     |                          |                                      |                  |                            |          |                                          |                                 | OLVED                                               | ()                           |                          | 0                                            | /                           | - ANIM              | IAL                   |  |
| COUNTY* LOCALITY* LOCATION: CITY, VILLAGE, TOWNSHIP*                                              |                             |                             |                                                                                    |                                                                                     |                          |                                      |                  |                            |          |                                          |                                 | NSOLVED                                             |                              |                          | CRAS                                         | SH SEVE                     | - UNKN<br>RITY      | 10WN                  |  |
| 7.6     3 OVILAGE<br>2 VILLAGE<br>2 TOWNSHIP       Jackson (Township of)                          |                             |                             |                                                                                    |                                                                                     |                          |                                      |                  |                            |          | 09042019 1547<br>                        |                                 |                                                     |                              |                          |                                              |                             |                     |                       |  |
|                                                                                                   |                             |                             |                                                                                    |                                                                                     |                          |                                      |                  |                            |          | ╞                                        |                                 | ITUDE DE                                            |                              | ES                       |                                              | SERIOUS<br>SUSPEC           |                     | ₹Y                    |  |
|                                                                                                   | 3                           |                             | BELDEN VILLAGE                                                                     |                                                                                     |                          |                                      |                  |                            | SТ       |                                          | 1.1                             |                                                     | 3 - MINOR INJUR<br>SUSPECTED |                          |                                              |                             |                     | 1                     |  |
|                                                                                                   | JMBER PREFIX 1              |                             | REFERENCE ROAD NAME (ROAD, MILEPOST, HOUSE #)                                      |                                                                                     |                          |                                      |                  | R                          | OAD TYPE |                                          |                                 |                                                     |                              |                          |                                              |                             |                     | 3LE                   |  |
|                                                                                                   | 3                           | - SOUTH<br>- EAST<br>- WEST | 4150                                                                               |                                                                                     |                          |                                      |                  |                            |          | 5 - PROPERTY DAN                         |                                 |                                                     |                              |                          |                                              |                             |                     | VIAGE                 |  |
|                                                                                                   | ROAD                        | TYPE                        |                                                                                    |                                                                                     |                          |                                      |                  | INTERSE                    |          |                                          |                                 |                                                     |                              |                          |                                              |                             |                     |                       |  |
| 3 <sup>1-INTERSECTION</sup><br>2-MILE POST                                                        | L - ALLEY                   | HW-H                        | IGHWAY                                                                             |                                                                                     | ROAD                     |                                      | WIT              | HIN INTE                   |          |                                          |                                 |                                                     |                              |                          |                                              |                             |                     |                       |  |
| 3- HOUSE #                                                                                        | / - AVENUE<br>L - BOULEVARD | LA - L<br>MP - N            | ANE<br>IILEPOST                                                                    |                                                                                     | SQUARE                   |                                      | WIT              | HIN INTE                   | RCHANGE  | ARFA                                     | NUME                            | BER OF AI                                           |                              | CHES                     |                                              |                             |                     |                       |  |
| DISTANCE                                                                                          | 0V - 0                      | VAL                         | TE -                                                                               | TERRACE                                                                             | Ľ                        | 1                                    |                  | 28 50                      | DADWAY   |                                          | ILK OF A                        | TRUA                                                | UNES                         |                          |                                              |                             |                     |                       |  |
| FROM REFERENCE UNIT OF MEASURE<br>1 - MILES TR - NUMBERED TOWNSHIP DR - DRIVE PL - PIKE WA - V    |                             |                             |                                                                                    |                                                                                     |                          |                                      |                  |                            |          |                                          | 1                               |                                                     |                              |                          |                                              |                             |                     |                       |  |
| 2-FEET ROUTE HE -HEIGHTS PL - PLACE ROADWAY DIVIDED                                               |                             |                             |                                                                                    |                                                                                     |                          |                                      |                  |                            |          |                                          |                                 |                                                     |                              |                          |                                              |                             |                     |                       |  |
| LOCATION OF FIRST HARMFUL EVENT MANNER OF CRASH COLLISION/IMPACT                                  |                             |                             |                                                                                    |                                                                                     |                          |                                      |                  |                            |          |                                          | DIRECTION OF TRAVEL MEDIAN TYPE |                                                     |                              |                          |                                              |                             |                     |                       |  |
| $0.6^{1-\text{ON ROADWA}}$                                                                        |                             | ROSSOVER                    | LLEY ACCESS                                                                        | b BE                                                                                | TCOLLISION 4             | 1 - REA<br>5 - BACI                  |                  | AR                         |          |                                          |                                 |                                                     |                              |                          | - DIVIDED FLUSH MEDIAN<br>(<4 FEET)          |                             |                     |                       |  |
| 3 - IN MEDIAN                                                                                     | 11-1                        | RAILWAY GR                  | ADE CROSSING                                                                       |                                                                                     | O MOTOR<br>HICLES IN     | 5 - ANG                              | LE               |                            |          | 2 - SOUTH<br>3 - EAST                    |                                 |                                                     |                              | 2 - DIVIDED FLUSH MEDIAN |                                              |                             |                     |                       |  |
| 4 - ON ROADSII<br>5 - ON GORE                                                                     |                             | SHARED USI<br>TRAILS        | E PATHS OR                                                                         |                                                                                     |                          |                                      | SWIPE,<br>SWIPE, |                            |          | 4-WEST                                   |                                 |                                                     |                              |                          | ( ≥4 FEET )<br>3 - DIVIDED, DEPRESSED MEDIAN |                             |                     |                       |  |
| 6 - OUTSIDE TRAFFIC WAY 13-BIKE LANE 3 - HEAD-ON 9 - OTHER / UNKNOWN                              |                             |                             |                                                                                    |                                                                                     |                          |                                      |                  |                            |          | 4 - DIVIDED, RAISED MEDIAN<br>(ANY TYPE) |                                 |                                                     |                              |                          |                                              |                             |                     |                       |  |
| 7 - ON RAMP 14-TOLL BOOTH<br>8 - OFF RAMP 99-OTHER / UNKNOWN                                      |                             |                             |                                                                                    |                                                                                     |                          |                                      |                  |                            |          |                                          | 9 - OTHER/UNKNOWN               |                                                     |                              |                          |                                              |                             |                     |                       |  |
| WORK ZONE RELA                                                                                    | TED                         |                             | WORK ZONE TY                                                                       | PE                                                                                  | LOCATIO                  | N OF C                               | RASH I           | N WORK                     | ZONE     | CONTOUR                                  |                                 |                                                     |                              | CONDITIONS               |                                              |                             | SURFACE             |                       |  |
| WORKERS PRESEN                                                                                    | NT                          |                             | ANE CLOSURE<br>ANE SHIFT/CROS                                                      | SSOVED                                                                              | 1                        |                                      | RE THE           |                            | RK ZONE  |                                          |                                 |                                                     |                              |                          |                                              |                             |                     |                       |  |
|                                                                                                   |                             | 3 - W                       | ORK ON SHOULD                                                                      |                                                                                     | S 50                     | - ADVAI                              | NCE WA           | RNING                      | AREA     | 1 - STRAIGHT LEVEL 1 - DRY               |                                 |                                                     |                              |                          | 1 - CONCRETE                                 |                             |                     |                       |  |
|                                                                                                   | NT PRESENT                  |                             | R MEDIAN<br>NTERMITTENT 0                                                          | R MOVING WOR                                                                        | 100                      | - TRANSITION AREA<br>- ACTIVITY AREA |                  |                            |          |                                          | 2 - STRAIGHT GRADE 2 - WET      |                                                     |                              |                          | 2 - BLACKTOP,<br>BITUMINOUS,                 |                             |                     | JS,                   |  |
| ACTIVE SCHOOL Z                                                                                   | ONE                         | 5 - 0                       | THER                                                                               |                                                                                     | 5                        | 5 - TERMINATION AREA                 |                  |                            |          |                                          |                                 | 3 - CURVE LEVEL 3 - SNOW<br>4 - CURVE GRADE 4 - ICE |                              |                          |                                              | ASPI                        | HALT                |                       |  |
| LIGHT (                                                                                           | CONDITION                   |                             |                                                                                    | WEATH                                                                               | IER                      |                                      |                  |                            |          | 9 - OTHER/UNKNOWN 5 - SAND, MI           |                                 |                                                     |                              |                          | UD, DIRT, 4 - SLAG, GRAVEL,                  |                             |                     |                       |  |
| 1 - DAYLIGHT<br>2 - DAWN/DUSK                                                                     | ,                           |                             | 1 - CL                                                                             | EAR<br>OUDY                                                                         | 6 - SNOW                 | CDOCC                                | WINDS            |                            |          | OIL, GRAV<br>6 - WATER (S                |                                 |                                                     |                              |                          | EL STONE                                     |                             |                     | L L,                  |  |
| 3 - DARK – LIGH                                                                                   |                             |                             | I I I                                                                              | CLOUDY 7 - SEVERE CROSSWINDS<br>FOG, SMOG, SMOKE 8 - BLOWING SAND, SOIL, DIRT, SNOW |                          |                                      |                  |                            |          |                                          | MOVING)                         |                                                     |                              |                          |                                              | 9 - OTHER/UNKNOW            |                     |                       |  |
| The set of second in the second                                                                   | DWAY NOT LIGHT              |                             | 4 - RAIN 9 - FREEZING RAIN OR FREEZING DRI<br>5 - SLEET, HAIL 99 - OTHER / UNKNOWN |                                                                                     |                          |                                      |                  |                            | DRIZZLE  | E 7 - SLUSH<br>9 - OTHER/                |                                 |                                                     |                              |                          |                                              |                             |                     |                       |  |
| 9 - 0THER / UN                                                                                    | KNOWN                       |                             |                                                                                    |                                                                                     | 1.5 <b>6</b> .66.677.666 |                                      |                  |                            |          |                                          |                                 |                                                     |                              |                          |                                              |                             |                     |                       |  |
| NARRATIVE                                                                                         |                             |                             |                                                                                    |                                                                                     |                          | - 1                                  |                  | 1                          |          | L                                        | ļ                               | 1 1                                                 |                              | 1                        | $\triangle$                                  |                             | ate the<br>tion wit |                       |  |
| UNIT #1 WAS TRA                                                                                   |                             |                             |                                                                                    |                                                                                     |                          |                                      |                  |                            |          |                                          |                                 |                                                     |                              |                          |                                              | 🖌 an "N                     | on the ass diag     | е                     |  |
| EAST SIDE OF TH<br>#2 WAS BACKING                                                                 |                             |                             |                                                                                    |                                                                                     |                          |                                      |                  |                            |          |                                          |                                 |                                                     |                              |                          |                                              |                             |                     |                       |  |
| LOCATION. UNIT                                                                                    | #2 FAILED TO                | O YIELD '                   | TO UNIT #1,                                                                        | WHO WAS                                                                             | IN THE                   | -                                    |                  |                            |          |                                          |                                 |                                                     |                              |                          |                                              | _                           |                     |                       |  |
| TRAVEL LANE AN CORNER.                                                                            | DSTRUCKU                    | NII #1 IN                   | THE FRONT                                                                          | PASSENG                                                                             | ER                       | -                                    |                  |                            |          |                                          |                                 |                                                     |                              |                          |                                              |                             |                     |                       |  |
| AL                                                                                                |                             |                             |                                                                                    |                                                                                     |                          | -                                    |                  |                            |          |                                          |                                 |                                                     |                              |                          |                                              |                             |                     |                       |  |
| _JA                                                                                               |                             |                             |                                                                                    |                                                                                     |                          | _                                    |                  |                            |          |                                          |                                 |                                                     |                              |                          |                                              |                             |                     | -                     |  |
|                                                                                                   |                             |                             |                                                                                    |                                                                                     |                          |                                      |                  |                            |          |                                          |                                 |                                                     |                              |                          |                                              |                             |                     |                       |  |
|                                                                                                   |                             |                             |                                                                                    |                                                                                     |                          |                                      |                  |                            |          |                                          |                                 |                                                     |                              |                          | _                                            | _                           |                     |                       |  |
|                                                                                                   |                             |                             |                                                                                    |                                                                                     |                          |                                      |                  |                            |          |                                          |                                 |                                                     | -                            |                          |                                              |                             |                     |                       |  |
|                                                                                                   | -                           |                             |                                                                                    |                                                                                     |                          |                                      |                  |                            |          |                                          |                                 |                                                     | -                            |                          |                                              |                             |                     |                       |  |
|                                                                                                   |                             |                             |                                                                                    |                                                                                     |                          | _                                    |                  |                            |          |                                          |                                 |                                                     |                              |                          |                                              |                             |                     | _                     |  |
|                                                                                                   |                             |                             |                                                                                    |                                                                                     |                          |                                      |                  |                            | _        |                                          |                                 |                                                     |                              |                          |                                              | -                           |                     | <u> </u>              |  |
|                                                                                                   |                             |                             |                                                                                    |                                                                                     |                          | <u> </u>                             |                  |                            |          |                                          |                                 |                                                     |                              |                          | _                                            |                             |                     | -                     |  |
|                                                                                                   | DATE /TIME                  | -                           |                                                                                    | TIME                                                                                | 40                       |                                      |                  |                            |          |                                          |                                 |                                                     |                              |                          |                                              | BORTT                       |                     |                       |  |
| CRASH REPORTED                                                                                    |                             |                             | 12019                                                                              |                                                                                     | 0904                     |                                      | DATE/T           |                            |          |                                          |                                 | 2019                                                |                              | ₩ <b>E</b><br>532        |                                              | POLICE                      |                     |                       |  |
|                                                                                                   |                             |                             |                                                                                    |                                                                                     |                          |                                      |                  |                            |          |                                          |                                 |                                                     |                              |                          |                                              | MOTORIS                     |                     |                       |  |
| TOTAL TIME OTHER TOTAL OFFICER'S NAME*<br>ROADWAY CLOSED INVESTIGATION TIME MINUTES WISEMAN, LUKE |                             |                             |                                                                                    |                                                                                     |                          |                                      |                  | CHECKED BY OFFICER'S NAME* |          |                                          |                                 |                                                     |                              | SUPPLE                   | MENT                                         |                             |                     |                       |  |
|                                                                                                   |                             |                             |                                                                                    |                                                                                     |                          |                                      |                  | 1                          |          |                                          |                                 | 6 BADGE I                                           | NUMBER <sup>3</sup>          | Г                        | 1                                            | (CORRECTI<br>TO AN EXISTING | UN OR AD            | DI TION<br>F TO ODPS) |  |
|                                                                                                   |                             |                             | <u> </u>                                                                           | 1                                                                                   | <u> </u>                 | ŧ ,                                  | 4                |                            | 1        | I                                        | I                               |                                                     |                              | /                        |                                              |                             |                     |                       |  |