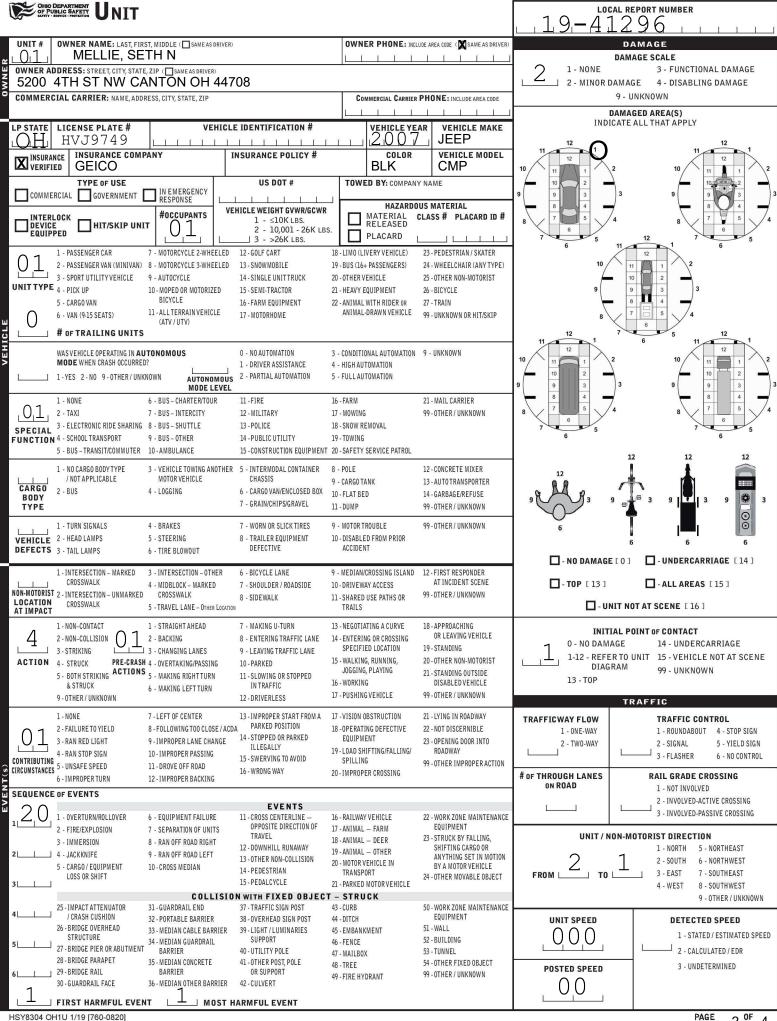

| CHILD BEARTMENT TRAFFIC CRASH REPORT *DENOTES MANDATORY FIELD FOR SUPPLEMENT REPORT               |                             |                             |                                                                                    |                                                                                     |                          |                                      |                  |                            |          | LOCAL REPORT NUMBER* $19 - 41296$        |                                 |                                                     |                              |                          |                                              |                             |                     |                       |  |
|---------------------------------------------------------------------------------------------------|-----------------------------|-----------------------------|------------------------------------------------------------------------------------|-------------------------------------------------------------------------------------|--------------------------|--------------------------------------|------------------|----------------------------|----------|------------------------------------------|---------------------------------|-----------------------------------------------------|------------------------------|--------------------------|----------------------------------------------|-----------------------------|---------------------|-----------------------|--|
| DPHOTOS TAKEN OH-2 OH-3                                                                           |                             |                             |                                                                                    |                                                                                     |                          |                                      |                  |                            |          |                                          |                                 | - 4                                                 |                              |                          | I                                            | <u>1 1</u>                  |                     |                       |  |
| $\square \text{ of the reporting agency name*} \qquad \texttt{ncic*}$                             |                             |                             |                                                                                    |                                                                                     |                          |                                      |                  |                            |          |                                          |                                 | OLVED                                               | ()                           |                          | 0                                            | /                           | - ANIM              | IAL                   |  |
| COUNTY* LOCALITY* LOCATION: CITY, VILLAGE, TOWNSHIP*                                              |                             |                             |                                                                                    |                                                                                     |                          |                                      |                  |                            |          |                                          |                                 | NSOLVED                                             |                              |                          | CRAS                                         | SH SEVE                     | - UNKN<br>RITY      | 10WN                  |  |
| 7.6     3 OVILAGE<br>2 VILLAGE<br>2 TOWNSHIP       Jackson (Township of)                          |                             |                             |                                                                                    |                                                                                     |                          |                                      |                  |                            |          | 09042019 1547<br>                        |                                 |                                                     |                              |                          |                                              |                             |                     |                       |  |
|                                                                                                   |                             |                             |                                                                                    |                                                                                     |                          |                                      |                  |                            |          | ╞                                        |                                 | ITUDE DE                                            |                              | ES                       |                                              | SERIOUS<br>SUSPEC           |                     | ₹Y                    |  |
|                                                                                                   | 3                           |                             | BELDEN VILLAGE                                                                     |                                                                                     |                          |                                      |                  |                            | SТ       |                                          | 1.1                             |                                                     | 3 - MINOR INJUR<br>SUSPECTED |                          |                                              |                             |                     | 1                     |  |
|                                                                                                   | JMBER PREFIX 1              |                             | REFERENCE ROAD NAME (ROAD, MILEPOST, HOUSE #)                                      |                                                                                     |                          |                                      |                  | R                          | OAD TYPE |                                          |                                 |                                                     |                              |                          |                                              |                             |                     | 3LE                   |  |
|                                                                                                   | 3                           | - SOUTH<br>- EAST<br>- WEST | 4150                                                                               |                                                                                     |                          |                                      |                  |                            |          | 5 - PROPERTY DAN                         |                                 |                                                     |                              |                          |                                              |                             |                     | VIAGE                 |  |
|                                                                                                   | ROAD                        | TYPE                        |                                                                                    |                                                                                     |                          |                                      |                  | INTERSE                    |          |                                          |                                 |                                                     |                              |                          |                                              |                             |                     |                       |  |
| 3 <sup>1-INTERSECTION</sup><br>2-MILE POST                                                        | L - ALLEY                   | HW-H                        | IGHWAY                                                                             |                                                                                     | ROAD                     |                                      | WIT              | HIN INTE                   |          |                                          |                                 |                                                     |                              |                          |                                              |                             |                     |                       |  |
| 3- HOUSE #                                                                                        | / - AVENUE<br>L - BOULEVARD | LA - L<br>MP - N            | ANE<br>IILEPOST                                                                    |                                                                                     | SQUARE                   |                                      | WIT              | HIN INTE                   | RCHANGE  | ARFA                                     | NUME                            | BER OF AI                                           |                              | CHES                     |                                              |                             |                     |                       |  |
| DISTANCE                                                                                          | 0V - 0                      | VAL                         | TE -                                                                               | TERRACE                                                                             | Ľ                        | 1                                    |                  | 28 50                      | DADWAY   |                                          | ILK OF A                        | TRUA                                                | UNES                         |                          |                                              |                             |                     |                       |  |
| FROM REFERENCE UNIT OF MEASURE<br>1 - MILES TR - NUMBERED TOWNSHIP DR - DRIVE PL - PIKE WA - V    |                             |                             |                                                                                    |                                                                                     |                          |                                      |                  |                            |          |                                          | 1                               |                                                     |                              |                          |                                              |                             |                     |                       |  |
| 2-FEET ROUTE HE -HEIGHTS PL - PLACE ROADWAY DIVIDED                                               |                             |                             |                                                                                    |                                                                                     |                          |                                      |                  |                            |          |                                          |                                 |                                                     |                              |                          |                                              |                             |                     |                       |  |
| LOCATION OF FIRST HARMFUL EVENT MANNER OF CRASH COLLISION/IMPACT                                  |                             |                             |                                                                                    |                                                                                     |                          |                                      |                  |                            |          |                                          | DIRECTION OF TRAVEL MEDIAN TYPE |                                                     |                              |                          |                                              |                             |                     |                       |  |
| $0.6^{1-\text{ON ROADWA}}$                                                                        |                             | ROSSOVER                    | LLEY ACCESS                                                                        | b BE                                                                                | TCOLLISION 4             | 1 - REA<br>5 - BACI                  |                  | AR                         |          |                                          |                                 |                                                     |                              |                          | - DIVIDED FLUSH MEDIAN<br>(<4 FEET)          |                             |                     |                       |  |
| 3 - IN MEDIAN                                                                                     | 11-1                        | RAILWAY GR                  | ADE CROSSING                                                                       |                                                                                     | O MOTOR<br>HICLES IN     | 5 - ANG                              | LE               |                            |          | 2 - SOUTH<br>3 - EAST                    |                                 |                                                     |                              | 2 - DIVIDED FLUSH MEDIAN |                                              |                             |                     |                       |  |
| 4 - ON ROADSII<br>5 - ON GORE                                                                     |                             | SHARED USI<br>TRAILS        | E PATHS OR                                                                         |                                                                                     |                          |                                      | SWIPE,<br>SWIPE, |                            |          | 4-WEST                                   |                                 |                                                     |                              |                          | ( ≥4 FEET )<br>3 - DIVIDED, DEPRESSED MEDIAN |                             |                     |                       |  |
| 6 - OUTSIDE TRAFFIC WAY 13-BIKE LANE 3 - HEAD-ON 9 - OTHER / UNKNOWN                              |                             |                             |                                                                                    |                                                                                     |                          |                                      |                  |                            |          | 4 - DIVIDED, RAISED MEDIAN<br>(ANY TYPE) |                                 |                                                     |                              |                          |                                              |                             |                     |                       |  |
| 7 - ON RAMP 14-TOLL BOOTH<br>8 - OFF RAMP 99-OTHER / UNKNOWN                                      |                             |                             |                                                                                    |                                                                                     |                          |                                      |                  |                            |          |                                          | 9 - OTHER/UNKNOWN               |                                                     |                              |                          |                                              |                             |                     |                       |  |
| WORK ZONE RELA                                                                                    | TED                         |                             | WORK ZONE TY                                                                       | PE                                                                                  | LOCATIO                  | N OF C                               | RASH I           | N WORK                     | ZONE     | CONTOUR                                  |                                 |                                                     |                              | CONDITIONS               |                                              |                             | SURFACE             |                       |  |
| WORKERS PRESEN                                                                                    | NT                          |                             | ANE CLOSURE<br>ANE SHIFT/CROS                                                      | SSOVED                                                                              | 1                        |                                      | RE THE           |                            | RK ZONE  |                                          |                                 |                                                     |                              |                          |                                              |                             |                     |                       |  |
|                                                                                                   |                             | 3 - W                       | ORK ON SHOULD                                                                      |                                                                                     | S 50                     | - ADVAI                              | NCE WA           | RNING                      | AREA     | 1 - STRAIGHT LEVEL 1 - DRY               |                                 |                                                     |                              |                          | 1 - CONCRETE                                 |                             |                     |                       |  |
|                                                                                                   | NT PRESENT                  |                             | R MEDIAN<br>NTERMITTENT 0                                                          | R MOVING WOR                                                                        | 100                      | - TRANSITION AREA<br>- ACTIVITY AREA |                  |                            |          |                                          | 2 - STRAIGHT GRADE 2 - WET      |                                                     |                              |                          | 2 - BLACKTOP,<br>BITUMINOUS,                 |                             |                     | JS,                   |  |
| ACTIVE SCHOOL Z                                                                                   | ONE                         | 5 - 0                       | THER                                                                               |                                                                                     | 5                        | 5 - TERMINATION AREA                 |                  |                            |          |                                          |                                 | 3 - CURVE LEVEL 3 - SNOW<br>4 - CURVE GRADE 4 - ICE |                              |                          |                                              | ASPI                        | HALT                |                       |  |
| LIGHT (                                                                                           | CONDITION                   |                             |                                                                                    | WEATH                                                                               | IER                      |                                      |                  |                            |          | 9 - OTHER/UNKNOWN 5 - SAND, MI           |                                 |                                                     |                              |                          | UD, DIRT, 4 - SLAG, GRAVEL,                  |                             |                     |                       |  |
| 1 - DAYLIGHT<br>2 - DAWN/DUSK                                                                     | ,                           |                             | 1 - CL                                                                             | EAR<br>OUDY                                                                         | 6 - SNOW                 | CDOCC                                | WINDS            |                            |          | OIL, GRAV<br>6 - WATER (S                |                                 |                                                     |                              |                          | EL STONE                                     |                             |                     | L L,                  |  |
| 3 - DARK – LIGH                                                                                   |                             |                             | I I I                                                                              | CLOUDY 7 - SEVERE CROSSWINDS<br>FOG, SMOG, SMOKE 8 - BLOWING SAND, SOIL, DIRT, SNOW |                          |                                      |                  |                            |          |                                          | MOVING)                         |                                                     |                              |                          |                                              | 9 - OTHER/UNKNOW            |                     |                       |  |
| The set of second in the second                                                                   | DWAY NOT LIGHT              |                             | 4 - RAIN 9 - FREEZING RAIN OR FREEZING DRI<br>5 - SLEET, HAIL 99 - OTHER / UNKNOWN |                                                                                     |                          |                                      |                  |                            | DRIZZLE  | E 7 - SLUSH<br>9 - OTHER/                |                                 |                                                     |                              |                          |                                              |                             |                     |                       |  |
| 9 - 0THER / UN                                                                                    | KNOWN                       |                             |                                                                                    |                                                                                     | 1.5 <b>6</b> .66.677.666 |                                      |                  |                            |          |                                          |                                 |                                                     |                              |                          |                                              |                             |                     |                       |  |
| NARRATIVE                                                                                         |                             |                             |                                                                                    |                                                                                     |                          | - 1                                  |                  | 1                          |          | L                                        | ļ                               | 1 1                                                 |                              | 1                        | $\triangle$                                  |                             | ate the<br>tion wit |                       |  |
| UNIT #1 WAS TRA                                                                                   |                             |                             |                                                                                    |                                                                                     |                          |                                      |                  |                            |          |                                          |                                 |                                                     |                              |                          |                                              | 🖌 an "N                     | on the ass diag     | е                     |  |
| EAST SIDE OF TH<br>#2 WAS BACKING                                                                 |                             |                             |                                                                                    |                                                                                     |                          |                                      |                  |                            |          |                                          |                                 |                                                     |                              |                          |                                              |                             |                     |                       |  |
| LOCATION. UNIT                                                                                    | #2 FAILED TO                | O YIELD '                   | TO UNIT #1,                                                                        | WHO WAS                                                                             | IN THE                   | -                                    |                  |                            |          |                                          |                                 |                                                     |                              |                          |                                              | _                           |                     |                       |  |
| TRAVEL LANE AN CORNER.                                                                            | DSTRUCKU                    | NII #1 IN                   | THE FRONT                                                                          | PASSENG                                                                             | ER                       | -                                    |                  |                            |          |                                          |                                 |                                                     |                              |                          |                                              |                             |                     |                       |  |
| AL                                                                                                |                             |                             |                                                                                    |                                                                                     |                          | -                                    |                  |                            |          |                                          |                                 |                                                     |                              |                          |                                              |                             |                     |                       |  |
| _JA                                                                                               |                             |                             |                                                                                    |                                                                                     |                          | _                                    |                  |                            |          |                                          |                                 |                                                     |                              |                          |                                              |                             |                     | -                     |  |
|                                                                                                   |                             |                             |                                                                                    |                                                                                     |                          |                                      |                  |                            |          |                                          |                                 |                                                     |                              |                          |                                              |                             |                     |                       |  |
|                                                                                                   |                             |                             |                                                                                    |                                                                                     |                          |                                      |                  |                            |          |                                          |                                 |                                                     |                              |                          | _                                            | _                           |                     |                       |  |
|                                                                                                   |                             |                             |                                                                                    |                                                                                     |                          |                                      |                  |                            |          |                                          |                                 |                                                     | -                            |                          |                                              |                             |                     |                       |  |
|                                                                                                   | -                           |                             |                                                                                    |                                                                                     |                          |                                      |                  |                            |          |                                          |                                 |                                                     | -                            |                          |                                              |                             |                     |                       |  |
|                                                                                                   |                             |                             |                                                                                    |                                                                                     |                          | _                                    |                  |                            |          |                                          |                                 |                                                     |                              |                          |                                              |                             |                     | _                     |  |
|                                                                                                   |                             |                             |                                                                                    |                                                                                     |                          |                                      |                  |                            | _        |                                          |                                 |                                                     |                              |                          |                                              | -                           |                     | <u> </u>              |  |
|                                                                                                   |                             |                             |                                                                                    |                                                                                     |                          | <u> </u>                             |                  |                            |          |                                          |                                 |                                                     |                              |                          | _                                            |                             |                     | -                     |  |
|                                                                                                   | DATE /TIME                  | -                           |                                                                                    | TIME                                                                                | 40                       |                                      |                  |                            |          |                                          |                                 |                                                     |                              |                          |                                              | BORTT                       |                     |                       |  |
| CRASH REPORTED                                                                                    |                             |                             | 12019                                                                              |                                                                                     | 0904                     |                                      | DATE/T           |                            |          |                                          |                                 | 2019                                                |                              | ₩ <b>E</b><br>532        |                                              | POLICE                      |                     |                       |  |
|                                                                                                   |                             |                             |                                                                                    |                                                                                     |                          |                                      |                  |                            |          |                                          |                                 |                                                     |                              |                          |                                              | MOTORIS                     |                     |                       |  |
| TOTAL TIME OTHER TOTAL OFFICER'S NAME*<br>ROADWAY CLOSED INVESTIGATION TIME MINUTES WISEMAN, LUKE |                             |                             |                                                                                    |                                                                                     |                          |                                      |                  | CHECKED BY OFFICER'S NAME* |          |                                          |                                 |                                                     |                              | SUPPLE                   | MENT                                         |                             |                     |                       |  |
|                                                                                                   |                             |                             |                                                                                    |                                                                                     |                          |                                      |                  | 1                          |          |                                          |                                 | 6 BADGE I                                           | NUMBER <sup>3</sup>          | Г                        | 1                                            | (CORRECTI<br>TO AN EXISTING | UN OR AD            | DI TION<br>F TO ODPS) |  |
|                                                                                                   |                             |                             | <u> </u>                                                                           | 1                                                                                   | <u> </u>                 | ŧ ,                                  | 4                |                            | 1        | I                                        | I                               |                                                     |                              | /                        |                                              |                             |                     |                       |  |