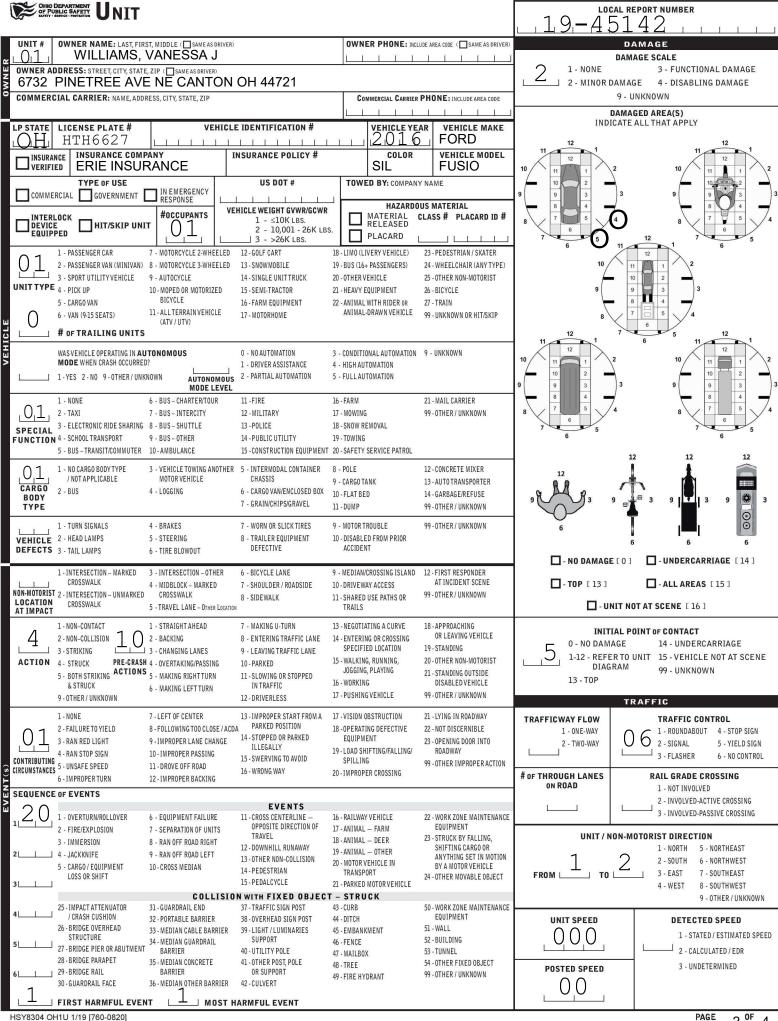

| OF PUBLIC SAFETY TRAFFIC CRASH                                                | 19-45142                                                          |                                              |                                       |                                                                   |                                     |                                     |  |  |  |  |
|-------------------------------------------------------------------------------|-------------------------------------------------------------------|----------------------------------------------|---------------------------------------|-------------------------------------------------------------------|-------------------------------------|-------------------------------------|--|--|--|--|
| PHOTOS TAKEN OH-2 OH-3                                                        |                                                                   |                                              | <u> </u>                              |                                                                   |                                     |                                     |  |  |  |  |
| SECONDARY CRASH OH-1P OTHER                                                   | HIT/SKIP<br>2 1 - SOLVED                                          | NUMBER OF UNITS                              | 0298 - ANIMAL                         |                                                                   |                                     |                                     |  |  |  |  |
| COUNTY* LOCALITY* LOCATION: CITY                                              | CRASH DATE / 1                                                    |                                              | RASH SEVERITY                         |                                                                   |                                     |                                     |  |  |  |  |
| $76$ $3^{1-CITY}_{2-VILLAGE}$                                                 | 09272019 1553 5 1-FATAL                                           |                                              |                                       |                                                                   |                                     |                                     |  |  |  |  |
|                                                                               | L L L L 2 - SERIOUS INJURY   E LATITUDE DECIMAL DEGREES SUSPECTED |                                              |                                       |                                                                   |                                     |                                     |  |  |  |  |
|                                                                               | DRESSLER                                                          | RD                                           |                                       | 3 - MINOR INJURY<br>SUSPECTED                                     |                                     |                                     |  |  |  |  |
|                                                                               | REFERENCE ROAD NAME (ROAD, N                                      | MILEPOST, HOUSE #)                           | ROAD TYPE                             | LONGITUDE DE                                                      | 4 - INJURY POSSIBLE                 |                                     |  |  |  |  |
| ROUTE TYPE ROUTE NUMBER PREFIX 1 - NORTH<br>2 - SOUTH<br>3 - EAST<br>4 - WEST | 5025                                                              |                                              | г. г.                                 |                                                                   | C C T                               | 5 - PROPERTY DAMAGE<br>ONLY         |  |  |  |  |
| REFERENCE POINT DIRECTION                                                     | ROUTE TYPE                                                        | ROAD T                                       | YPE                                   |                                                                   | ED                                  |                                     |  |  |  |  |
|                                                                               |                                                                   | - ALLEY HW-HIGH<br>- AVENUE LA - LAN         |                                       | WITHIN INTE                                                       | 0ACH                                |                                     |  |  |  |  |
| 3- HOUSE # 3- EAST                                                            | I EDENAL 03 NOUTE                                                 | - BOULEVARD MP - MILI                        |                                       |                                                                   |                                     |                                     |  |  |  |  |
| DISTANCE DISTANCE CR-                                                         | NUMBERED COUNTY ROUTE                                             | - CIRCLE 0V - 0VAI<br>- COURT PK - PAR       |                                       |                                                                   |                                     |                                     |  |  |  |  |
| 1-MILES TR-                                                                   | NUMBERED TOWNSHIP DR -                                            | - DRIVE PI - PIKE                            |                                       |                                                                   | IDED                                |                                     |  |  |  |  |
| 3 - YARDS                                                                     |                                                                   |                                              |                                       |                                                                   |                                     |                                     |  |  |  |  |
| LOCATION OF FIRST HARMFUL EVENT                                               |                                                                   | NER OF CRASH COLLIS<br>COLLISION 4 - REAR-T  |                                       | DIRECTION OF TRAVEL MEDIAN TYPE                                   |                                     |                                     |  |  |  |  |
| 0.62 - 0N  SHOULDER                                                           | ALLEY ACCESS G BETW                                               | WEEN 5-BACKIN<br>MOTOR                       |                                       | 1 - NORTH<br>2 - SOUTH<br>1 - DIVIDED FLUSH MEDIAN<br>( <4 FEET ) |                                     |                                     |  |  |  |  |
| 4 - ON ROADSIDE 12-SHARED US                                                  | RADE CROSSING L - VEHI                                            | ICLES IN 6 - ANGLE                           | VIPE, SAME DIRECTION                  | 3 - EAST                                                          | 2 - DIVIDED<br>(≥4 FEI              | D FLUSH MEDIAN<br>ET )              |  |  |  |  |
| 5 - ON GORE TRAILS                                                            | 2 - REAR                                                          | R-END 8 - SIDESV                             | VIPE, OPPOSITE DIRECTION              | N 4 - WEST 3 - DIVIDED, DEPRESSED M                               |                                     |                                     |  |  |  |  |
| 6 - OUTSIDE TRAFFIC WAY 13-BIKE LANE<br>7 - ON RAMP 14-TOLL BOOTH             | 3 - HEAD                                                          | D-ON 9-OTHER                                 | / UNKNOWN                             |                                                                   | (ANY TY                             |                                     |  |  |  |  |
| 8 - OFF RAMP 99- OTHER / UNI                                                  | KNOWN                                                             |                                              |                                       |                                                                   | 9 - 0THER/U                         | JNKNOWN                             |  |  |  |  |
| WORK ZONE RELATED                                                             | WORK ZONE TYPE                                                    | ACTIVATION OF THE PROPERTY AND A DESCRIPTION | SH IN WORK ZONE                       | CONTOUR                                                           | CONDITIONS                          |                                     |  |  |  |  |
|                                                                               | LANE CLOSURE<br>LANE SHIFT/CROSSOVER                              | 1 - BEFORE<br>WARNIN                         | THE 1ST WORK ZONE<br>G SIGN           |                                                                   | _9_                                 | 9                                   |  |  |  |  |
|                                                                               | NORK ON SHOULDER<br>OR MEDIAN                                     | 2 - ADVANC                                   | E WARNING AREA                        |                                                                   | 1 - DRY                             | 1 - CONCRETE                        |  |  |  |  |
| 4 - I                                                                         | INTERMITTENT OR MOVING WORK                                       | 4 - ACTIVIT                                  | YAREA                                 | 2 - STRAIGHT GRADE<br>3 - CURVE LEVEL                             | 2 - WET<br>3 - SNOW                 | 2 - BLACKTOP,<br>BITUMINOUS,        |  |  |  |  |
| ACTIVE SCHOOL ZONE 5-0                                                        | OTHER                                                             | 5 - TERMIN                                   | ATION AREA                            | 4 - CURVE GRADE                                                   | ASPHALT<br>3 - BRICK/BLOCK          |                                     |  |  |  |  |
| LIGHT CONDITION                                                               | WEATHE                                                            |                                              |                                       | 9 - OTHER/UNKNOWN                                                 | 5 - SAND, MUD, DIRT,<br>OIL, GRAVEL | 4 - SLAG, GRAVEL,                   |  |  |  |  |
| 9 1 - DAYLIGHT<br>2 - DAWN/DUSK                                               | 99 <sup>1-CLEAR</sup><br>2-CLOUDY                                 | 6 - SNOW<br>7 - SEVERE CROSSWI               | NDS                                   |                                                                   | 6 - WATER (STANDING,                | STONE<br>5 - DIRT                   |  |  |  |  |
| 3 - DARK – LIGHTED ROADWAY<br>4 - DARK – ROADWAY NOT LIGHTED                  | 3 - FOG, SMOG, SMOKE<br>4 - RAIN                                  |                                              | OIL, DIRT, SNOW<br>R FREEZING DRIZZLE |                                                                   | MOVING)<br>7 - SLUSH                | 9 - OTHER/UNKNOWN                   |  |  |  |  |
| 5 - DARK – UNKNOWN ROADWAY LIGHTING                                           | 5 - SLEET, HAIL                                                   | 99 - OTHER / UNKNOV                          |                                       |                                                                   | 9 - OTHER/UNKNOWN                   |                                     |  |  |  |  |
| 9 - OTHER / UNKNOWN                                                           |                                                                   |                                              |                                       |                                                                   |                                     |                                     |  |  |  |  |
| NARRATIVE                                                                     |                                                                   | - 1                                          |                                       |                                                                   | I'I'A                               | Indicate the north direction with   |  |  |  |  |
| UNIT ONE WAS PARKED FACING SOUT<br>DRESSLER RD. NW. THE OWNER OF U            |                                                                   | _                                            |                                       |                                                                   | $\mathcal{A}$                       | an "N" on the compass diagram.      |  |  |  |  |
| DRESSLER RD. NW (TEXAS ROADHOU                                                | SE) AND NOTICED DAMA                                              |                                              |                                       |                                                                   |                                     |                                     |  |  |  |  |
| THE REAR PASSENGER SIDE OF THE TOWN & COUNTRY (FYP5864) WAS PA                |                                                                   |                                              |                                       |                                                                   |                                     |                                     |  |  |  |  |
| OPERATOR OF THE CHRYSLER CLAIM                                                | S THAT HE STRUCK THE                                              | POLE IN                                      |                                       |                                                                   |                                     |                                     |  |  |  |  |
| HIS GARAGE. AT THIS TIME, THERE AF<br>TO SHOW WHAT OCCURRED. UNIT #2          |                                                                   |                                              |                                       |                                                                   |                                     |                                     |  |  |  |  |
| IDENTIFICATION OR INSURANCE.                                                  |                                                                   | -                                            |                                       |                                                                   |                                     | -                                   |  |  |  |  |
| U-397                                                                         |                                                                   | _                                            |                                       |                                                                   |                                     |                                     |  |  |  |  |
| КВ                                                                            |                                                                   |                                              |                                       |                                                                   |                                     |                                     |  |  |  |  |
|                                                                               |                                                                   |                                              |                                       |                                                                   |                                     |                                     |  |  |  |  |
|                                                                               |                                                                   |                                              |                                       |                                                                   |                                     |                                     |  |  |  |  |
|                                                                               |                                                                   | -                                            |                                       |                                                                   |                                     |                                     |  |  |  |  |
|                                                                               |                                                                   | -                                            |                                       |                                                                   |                                     |                                     |  |  |  |  |
|                                                                               |                                                                   |                                              |                                       |                                                                   |                                     |                                     |  |  |  |  |
| CRASH REPORTED DATE / TIME                                                    | DISPATCH DATE / TIME                                              | ARRIVAL DA                                   | TE/TIME                               | SCENE CLEARED I                                                   | DATE / TIME                         | REPORT TAKEN BY                     |  |  |  |  |
|                                                                               | 72019 1554                                                        | 09272019                                     | 9 1600                                | 09272019                                                          | 1631                                | POLICE AGENCY                       |  |  |  |  |
| TOTAL TIME OTHER TOTAL                                                        | ICER'S NAME*                                                      | ╧╧╧╧╧╝┫                                      | MOTORIST                              |                                                                   |                                     |                                     |  |  |  |  |
| ROADWAY CLOSED INVESTIGATION TIME MINUT                                       | ES ALGER, BRANDO                                                  |                                              | JOHNSC                                | IOHNSON, STEVEN                                                   |                                     |                                     |  |  |  |  |
| 0 0 3                                                                         | 7 OFFICER'S BAD                                                   | dge number*                                  | Снескер                               | BY OFFICER'S BADGE N                                              | 2,2,                                | TO AN EXISTING REPORT SENT TO ODPS) |  |  |  |  |
|                                                                               |                                                                   |                                              | - II - I                              |                                                                   |                                     |                                     |  |  |  |  |