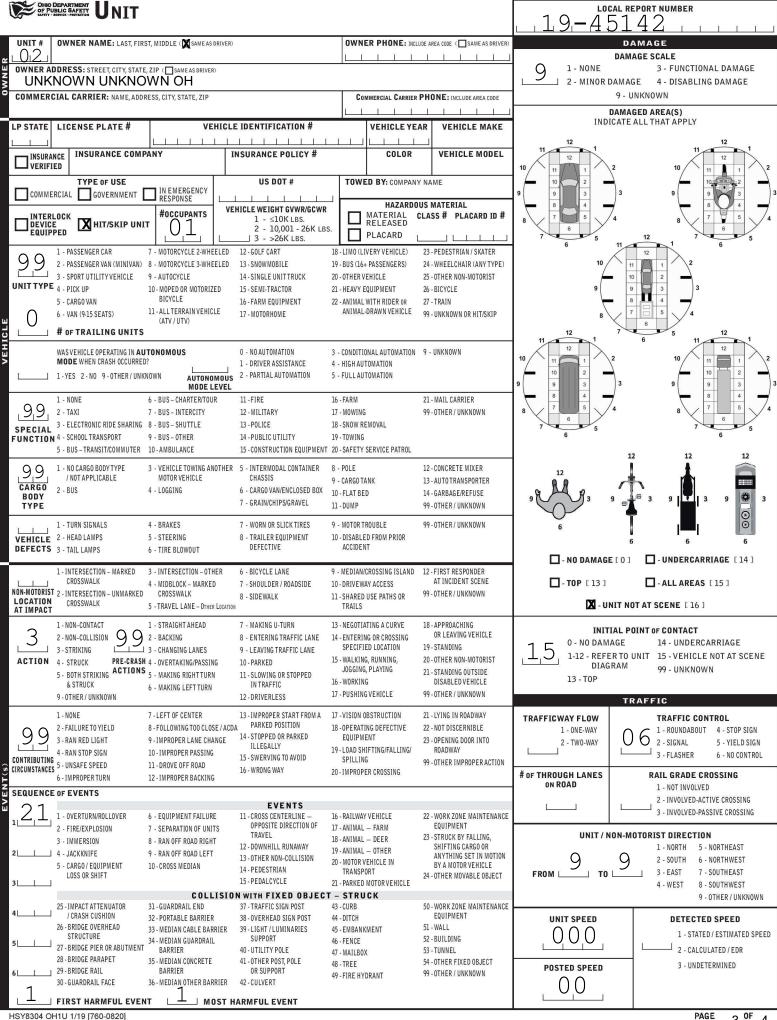

| OF PUBLIC SAFETY TRAFFIC CRASH                                                | 19-45142                                                          |                                              |                                       |                                                                   |                                     |                                     |  |  |  |  |
|-------------------------------------------------------------------------------|-------------------------------------------------------------------|----------------------------------------------|---------------------------------------|-------------------------------------------------------------------|-------------------------------------|-------------------------------------|--|--|--|--|
| PHOTOS TAKEN OH-2 OH-3                                                        |                                                                   |                                              | <u> </u>                              |                                                                   |                                     |                                     |  |  |  |  |
| SECONDARY CRASH OH-1P OTHER                                                   | HIT/SKIP<br>2 1 - SOLVED                                          | NUMBER OF UNITS                              | 0298 - ANIMAL                         |                                                                   |                                     |                                     |  |  |  |  |
| COUNTY* LOCALITY* LOCATION: CITY                                              | CRASH DATE / 1                                                    |                                              | RASH SEVERITY                         |                                                                   |                                     |                                     |  |  |  |  |
| $76$ $3^{1-CITY}_{2-VILLAGE}$                                                 | 09272019 1553 5 1-FATAL                                           |                                              |                                       |                                                                   |                                     |                                     |  |  |  |  |
|                                                                               | L L L L 2 - SERIOUS INJURY   E LATITUDE DECIMAL DEGREES SUSPECTED |                                              |                                       |                                                                   |                                     |                                     |  |  |  |  |
|                                                                               | DRESSLER                                                          | RD                                           |                                       | 3 - MINOR INJURY<br>SUSPECTED                                     |                                     |                                     |  |  |  |  |
|                                                                               | REFERENCE ROAD NAME (ROAD, N                                      | MILEPOST, HOUSE #)                           | ROAD TYPE                             | LONGITUDE DE                                                      | 4 - INJURY POSSIBLE                 |                                     |  |  |  |  |
| ROUTE TYPE ROUTE NUMBER PREFIX 1 - NORTH<br>2 - SOUTH<br>3 - EAST<br>4 - WEST | 5025                                                              |                                              | г. г.                                 |                                                                   | C C T                               | 5 - PROPERTY DAMAGE<br>ONLY         |  |  |  |  |
| REFERENCE POINT DIRECTION                                                     | ROUTE TYPE                                                        | ROAD T                                       | YPE                                   |                                                                   | ED                                  |                                     |  |  |  |  |
|                                                                               |                                                                   | - ALLEY HW-HIGH<br>- AVENUE LA - LAN         |                                       | WITHIN INTE                                                       | 0ACH                                |                                     |  |  |  |  |
| 3- HOUSE # 3- EAST                                                            | I EDENAL 03 NOUTE                                                 | - BOULEVARD MP - MILI                        |                                       |                                                                   |                                     |                                     |  |  |  |  |
| DISTANCE DISTANCE CR-                                                         | NUMBERED COUNTY ROUTE                                             | - CIRCLE 0V - 0VAI<br>- COURT PK - PAR       |                                       |                                                                   |                                     |                                     |  |  |  |  |
| 1-MILES TR-                                                                   | NUMBERED TOWNSHIP DR -                                            | - DRIVE PI - PIKE                            |                                       |                                                                   | IDED                                |                                     |  |  |  |  |
| 3 - YARDS                                                                     |                                                                   |                                              |                                       |                                                                   |                                     |                                     |  |  |  |  |
| LOCATION OF FIRST HARMFUL EVENT                                               |                                                                   | NER OF CRASH COLLIS<br>COLLISION 4 - REAR-T  |                                       | DIRECTION OF TRAVEL MEDIAN TYPE                                   |                                     |                                     |  |  |  |  |
| 0.62 - 0N  SHOULDER                                                           | ALLEY ACCESS G BETW                                               | WEEN 5-BACKIN<br>MOTOR                       |                                       | 1 - NORTH<br>2 - SOUTH<br>1 - DIVIDED FLUSH MEDIAN<br>( <4 FEET ) |                                     |                                     |  |  |  |  |
| 4 - ON ROADSIDE 12-SHARED US                                                  | RADE CROSSING L - VEHI                                            | ICLES IN 6 - ANGLE                           | VIPE, SAME DIRECTION                  | 3 - EAST                                                          | 2 - DIVIDED<br>(≥4 FEI              | D FLUSH MEDIAN<br>ET )              |  |  |  |  |
| 5 - ON GORE TRAILS                                                            | 2 - REAR                                                          | R-END 8 - SIDESV                             | VIPE, OPPOSITE DIRECTION              | N 4 - WEST 3 - DIVIDED, DEPRESSED M                               |                                     |                                     |  |  |  |  |
| 6 - OUTSIDE TRAFFIC WAY 13-BIKE LANE<br>7 - ON RAMP 14-TOLL BOOTH             | 3 - HEAD                                                          | D-ON 9-OTHER                                 | / UNKNOWN                             |                                                                   | (ANY TY                             |                                     |  |  |  |  |
| 8 - OFF RAMP 99- OTHER / UNI                                                  | KNOWN                                                             |                                              |                                       |                                                                   | 9 - 0THER/U                         | JNKNOWN                             |  |  |  |  |
| WORK ZONE RELATED                                                             | WORK ZONE TYPE                                                    | ACTIVATION OF THE PROPERTY AND A DESCRIPTION | SH IN WORK ZONE                       | CONTOUR                                                           | CONDITIONS                          |                                     |  |  |  |  |
|                                                                               | LANE CLOSURE<br>LANE SHIFT/CROSSOVER                              | 1 - BEFORE<br>WARNIN                         | THE 1ST WORK ZONE<br>G SIGN           |                                                                   | _9_                                 | 9                                   |  |  |  |  |
|                                                                               | NORK ON SHOULDER<br>OR MEDIAN                                     | 2 - ADVANC                                   | E WARNING AREA                        |                                                                   | 1 - DRY                             | 1 - CONCRETE                        |  |  |  |  |
| 4 - I                                                                         | INTERMITTENT OR MOVING WORK                                       | 4 - ACTIVIT                                  | YAREA                                 | 2 - STRAIGHT GRADE<br>3 - CURVE LEVEL                             | 2 - WET<br>3 - SNOW                 | 2 - BLACKTOP,<br>BITUMINOUS,        |  |  |  |  |
| ACTIVE SCHOOL ZONE 5-0                                                        | OTHER                                                             | 5 - TERMIN                                   | ATION AREA                            | 4 - CURVE GRADE                                                   | ASPHALT<br>3 - BRICK/BLOCK          |                                     |  |  |  |  |
| LIGHT CONDITION                                                               | WEATHE                                                            |                                              |                                       | 9 - OTHER/UNKNOWN                                                 | 5 - SAND, MUD, DIRT,<br>OIL, GRAVEL | 4 - SLAG, GRAVEL,                   |  |  |  |  |
| 9 1 - DAYLIGHT<br>2 - DAWN/DUSK                                               | 99 <sup>1-CLEAR</sup><br>2-CLOUDY                                 | 6 - SNOW<br>7 - SEVERE CROSSWI               | NDS                                   |                                                                   | 6 - WATER (STANDING,                | STONE<br>5 - DIRT                   |  |  |  |  |
| 3 - DARK – LIGHTED ROADWAY<br>4 - DARK – ROADWAY NOT LIGHTED                  | 3 - FOG, SMOG, SMOKE<br>4 - RAIN                                  |                                              | OIL, DIRT, SNOW<br>R FREEZING DRIZZLE |                                                                   | MOVING)<br>7 - SLUSH                | 9 - OTHER/UNKNOWN                   |  |  |  |  |
| 5 - DARK – UNKNOWN ROADWAY LIGHTING                                           | 5 - SLEET, HAIL                                                   | 99 - OTHER / UNKNOV                          |                                       |                                                                   | 9 - OTHER/UNKNOWN                   |                                     |  |  |  |  |
| 9 - OTHER / UNKNOWN                                                           |                                                                   |                                              |                                       |                                                                   |                                     |                                     |  |  |  |  |
| NARRATIVE                                                                     |                                                                   | - 1                                          |                                       |                                                                   | I'I'A                               | Indicate the north direction with   |  |  |  |  |
| UNIT ONE WAS PARKED FACING SOUT<br>DRESSLER RD. NW. THE OWNER OF U            |                                                                   | _                                            |                                       |                                                                   | $\mathcal{A}$                       | an "N" on the compass diagram.      |  |  |  |  |
| DRESSLER RD. NW (TEXAS ROADHOU                                                | SE) AND NOTICED DAMA                                              |                                              |                                       |                                                                   |                                     |                                     |  |  |  |  |
| THE REAR PASSENGER SIDE OF THE TOWN & COUNTRY (FYP5864) WAS PA                |                                                                   |                                              |                                       |                                                                   |                                     |                                     |  |  |  |  |
| OPERATOR OF THE CHRYSLER CLAIM                                                | S THAT HE STRUCK THE                                              | POLE IN                                      |                                       |                                                                   |                                     |                                     |  |  |  |  |
| HIS GARAGE. AT THIS TIME, THERE AF<br>TO SHOW WHAT OCCURRED. UNIT #2          |                                                                   |                                              |                                       |                                                                   |                                     |                                     |  |  |  |  |
| IDENTIFICATION OR INSURANCE.                                                  |                                                                   | -                                            |                                       |                                                                   |                                     | -                                   |  |  |  |  |
| U-397                                                                         |                                                                   | _                                            |                                       |                                                                   |                                     |                                     |  |  |  |  |
| КВ                                                                            |                                                                   |                                              |                                       |                                                                   |                                     |                                     |  |  |  |  |
|                                                                               |                                                                   |                                              |                                       |                                                                   |                                     |                                     |  |  |  |  |
|                                                                               |                                                                   |                                              |                                       |                                                                   |                                     |                                     |  |  |  |  |
|                                                                               |                                                                   | -                                            |                                       |                                                                   |                                     |                                     |  |  |  |  |
|                                                                               |                                                                   | -                                            |                                       |                                                                   |                                     |                                     |  |  |  |  |
|                                                                               |                                                                   |                                              |                                       |                                                                   |                                     |                                     |  |  |  |  |
| CRASH REPORTED DATE / TIME                                                    | DISPATCH DATE / TIME                                              | ARRIVAL DA                                   | TE/TIME                               | SCENE CLEARED I                                                   | DATE / TIME                         | REPORT TAKEN BY                     |  |  |  |  |
|                                                                               | 72019 1554                                                        | 09272019                                     | 9 1600                                | 09272019                                                          | 1631                                | POLICE AGENCY                       |  |  |  |  |
| TOTAL TIME OTHER TOTAL                                                        | ICER'S NAME*                                                      | ╧╧╧╧╧╝┫                                      | MOTORIST                              |                                                                   |                                     |                                     |  |  |  |  |
| ROADWAY CLOSED INVESTIGATION TIME MINUT                                       | ES ALGER, BRANDO                                                  |                                              | JOHNSC                                | IOHNSON, STEVEN                                                   |                                     |                                     |  |  |  |  |
| 0 0 3                                                                         | 7 OFFICER'S BAD                                                   | dge number*                                  | Снескер                               | BY OFFICER'S BADGE N                                              | 2,2,                                | TO AN EXISTING REPORT SENT TO ODPS) |  |  |  |  |
|                                                                               |                                                                   |                                              | - II - I                              |                                                                   |                                     |                                     |  |  |  |  |