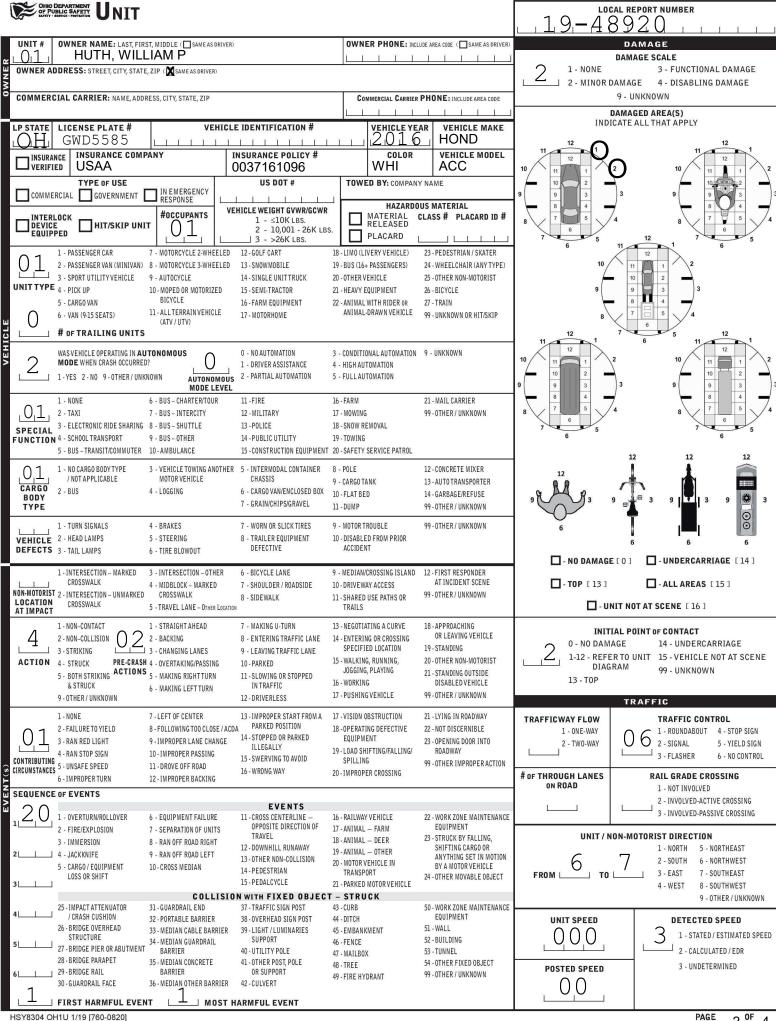

| CHILD GEPARTMENT TRAFFIC CRASH REPORT *DENOTES MANDATORY FIELD FOR SUPPLEMENT REPORT                                                                                                                                                                                                                                                                                                                                                                                                                                                                                                                                                                                                                                                                                                                                                                                                                                                                                                                                                                                                                                                                                                                                                                                                                                                                                                                                                                                                                                                                                                                                                                                                                                                                                                                                                                                                                                                                                                                                                                         |                                                                                               |                                                                                 |                         |          |                            |         |                                                          |                                                   | 19 - 48920         |                            |                              |                                |                         |  |
|--------------------------------------------------------------------------------------------------------------------------------------------------------------------------------------------------------------------------------------------------------------------------------------------------------------------------------------------------------------------------------------------------------------------------------------------------------------------------------------------------------------------------------------------------------------------------------------------------------------------------------------------------------------------------------------------------------------------------------------------------------------------------------------------------------------------------------------------------------------------------------------------------------------------------------------------------------------------------------------------------------------------------------------------------------------------------------------------------------------------------------------------------------------------------------------------------------------------------------------------------------------------------------------------------------------------------------------------------------------------------------------------------------------------------------------------------------------------------------------------------------------------------------------------------------------------------------------------------------------------------------------------------------------------------------------------------------------------------------------------------------------------------------------------------------------------------------------------------------------------------------------------------------------------------------------------------------------------------------------------------------------------------------------------------------------|-----------------------------------------------------------------------------------------------|---------------------------------------------------------------------------------|-------------------------|----------|----------------------------|---------|----------------------------------------------------------|---------------------------------------------------|--------------------|----------------------------|------------------------------|--------------------------------|-------------------------|--|
|                                                                                                                                                                                                                                                                                                                                                                                                                                                                                                                                                                                                                                                                                                                                                                                                                                                                                                                                                                                                                                                                                                                                                                                                                                                                                                                                                                                                                                                                                                                                                                                                                                                                                                                                                                                                                                                                                                                                                                                                                                                              |                                                                                               |                                                                                 | 2-4                     |          |                            | II      | 1 1                                                      |                                                   |                    |                            |                              |                                |                         |  |
| SECONDARY CRASH OH-1P OTHER                                                                                                                                                                                                                                                                                                                                                                                                                                                                                                                                                                                                                                                                                                                                                                                                                                                                                                                                                                                                                                                                                                                                                                                                                                                                                                                                                                                                                                                                                                                                                                                                                                                                                                                                                                                                                                                                                                                                                                                                                                  |                                                                                               |                                                                                 |                         |          |                            |         |                                                          |                                                   | NUM                | $\binom{BER of UN}{2}$     |                              | <b>/</b> .                     | ANIMAL                  |  |
| COUNTY* LOCALITY* LOCATION: CITY                                                                                                                                                                                                                                                                                                                                                                                                                                                                                                                                                                                                                                                                                                                                                                                                                                                                                                                                                                                                                                                                                                                                                                                                                                                                                                                                                                                                                                                                                                                                                                                                                                                                                                                                                                                                                                                                                                                                                                                                                             |                                                                                               |                                                                                 |                         |          |                            |         |                                                          |                                                   |                    |                            |                              | SH SEVER                       | UNKNOWN                 |  |
| $76 3^{1-\text{CITY}}_{2-\text{VILLAGE}}$                                                                                                                                                                                                                                                                                                                                                                                                                                                                                                                                                                                                                                                                                                                                                                                                                                                                                                                                                                                                                                                                                                                                                                                                                                                                                                                                                                                                                                                                                                                                                                                                                                                                                                                                                                                                                                                                                                                                                                                                                    | Township of)                                                                                  |                                                                                 |                         |          |                            |         | 10182019 1453 5 1-FATAL                                  |                                                   |                    |                            |                              |                                |                         |  |
|                                                                                                                                                                                                                                                                                                                                                                                                                                                                                                                                                                                                                                                                                                                                                                                                                                                                                                                                                                                                                                                                                                                                                                                                                                                                                                                                                                                                                                                                                                                                                                                                                                                                                                                                                                                                                                                                                                                                                                                                                                                              | LOCATION ROAD NAME                                                                            |                                                                                 |                         |          | ROAD                       | ) TYPE  | LATITUDE DECIMAL DEGREES 2 - SERIOUS INJURY<br>SUSPECTED |                                                   |                    |                            |                              |                                |                         |  |
| 2 - SOUTH<br>3 - EAST HUCKLEBERRY                                                                                                                                                                                                                                                                                                                                                                                                                                                                                                                                                                                                                                                                                                                                                                                                                                                                                                                                                                                                                                                                                                                                                                                                                                                                                                                                                                                                                                                                                                                                                                                                                                                                                                                                                                                                                                                                                                                                                                                                                            |                                                                                               |                                                                                 |                         |          |                            |         |                                                          |                                                   | гт                 |                            | 3                            | MINOR II                       |                         |  |
|                                                                                                                                                                                                                                                                                                                                                                                                                                                                                                                                                                                                                                                                                                                                                                                                                                                                                                                                                                                                                                                                                                                                                                                                                                                                                                                                                                                                                                                                                                                                                                                                                                                                                                                                                                                                                                                                                                                                                                                                                                                              |                                                                                               |                                                                                 |                         |          |                            |         |                                                          | ONGITUDE                                          | DECIMAL            | DEGREES                    | 4                            | - INJURY F                     |                         |  |
| - S ERGT                                                                                                                                                                                                                                                                                                                                                                                                                                                                                                                                                                                                                                                                                                                                                                                                                                                                                                                                                                                                                                                                                                                                                                                                                                                                                                                                                                                                                                                                                                                                                                                                                                                                                                                                                                                                                                                                                                                                                                                                                                                     | 5718                                                                                          |                                                                                 |                         |          |                            |         | Η.,                                                      |                                                   |                    |                            | 5                            | PROPERT                        | Y DAMAGE                |  |
| REFERENCE POINT DIRECTION                                                                                                                                                                                                                                                                                                                                                                                                                                                                                                                                                                                                                                                                                                                                                                                                                                                                                                                                                                                                                                                                                                                                                                                                                                                                                                                                                                                                                                                                                                                                                                                                                                                                                                                                                                                                                                                                                                                                                                                                                                    | ROUTE TYPE                                                                                    |                                                                                 | ROAD                    | TYPE     |                            |         |                                                          |                                                   | INTER              |                            | RELATE                       |                                |                         |  |
|                                                                                                                                                                                                                                                                                                                                                                                                                                                                                                                                                                                                                                                                                                                                                                                                                                                                                                                                                                                                                                                                                                                                                                                                                                                                                                                                                                                                                                                                                                                                                                                                                                                                                                                                                                                                                                                                                                                                                                                                                                                              | INTERSTATE ROUTE(TP) AL                                                                       |                                                                                 | IGHWAY                  | RD - R0. |                            |         | VITHIN INT                                               |                                                   |                    |                            |                              |                                |                         |  |
| 3- HOUSE # US-                                                                                                                                                                                                                                                                                                                                                                                                                                                                                                                                                                                                                                                                                                                                                                                                                                                                                                                                                                                                                                                                                                                                                                                                                                                                                                                                                                                                                                                                                                                                                                                                                                                                                                                                                                                                                                                                                                                                                                                                                                               | FEDERAL US ROUTE AV                                                                           | SQ - SQ<br>ST - ST                                                              |                         |          | VITHIN INT                 | FRCHA   | NGEAREA                                                  | NIIM                                              |                    | PROACHES                   |                              |                                |                         |  |
| DISTANCE DISTANCE CR -                                                                                                                                                                                                                                                                                                                                                                                                                                                                                                                                                                                                                                                                                                                                                                                                                                                                                                                                                                                                                                                                                                                                                                                                                                                                                                                                                                                                                                                                                                                                                                                                                                                                                                                                                                                                                                                                                                                                                                                                                                       | STATE ROUTE<br>NUMBERED COUNTY ROUTE                                                          | TE - TE                                                                         |                         |          |                            |         | ROADW                                                    | 0.00000000                                        | DER OF A           | TRONOLLO                   |                              |                                |                         |  |
| 1-MILES TR-                                                                                                                                                                                                                                                                                                                                                                                                                                                                                                                                                                                                                                                                                                                                                                                                                                                                                                                                                                                                                                                                                                                                                                                                                                                                                                                                                                                                                                                                                                                                                                                                                                                                                                                                                                                                                                                                                                                                                                                                                                                  | FROM REFERENCE UNIT OF MEASURE 1 - MILES TR - NUMBERED TOWNSHIP DR - DRIVE PI - PIKE WA - WAY |                                                                                 |                         |          |                            |         |                                                          |                                                   |                    |                            |                              |                                |                         |  |
| 2-FEET     ROUTE     BILL PLACE     ROADWAY DIVIDED       Image: State of the stat |                                                                                               |                                                                                 |                         |          |                            |         |                                                          |                                                   |                    |                            |                              |                                |                         |  |
|                                                                                                                                                                                                                                                                                                                                                                                                                                                                                                                                                                                                                                                                                                                                                                                                                                                                                                                                                                                                                                                                                                                                                                                                                                                                                                                                                                                                                                                                                                                                                                                                                                                                                                                                                                                                                                                                                                                                                                                                                                                              |                                                                                               | DIRECTION OF TRAVEL MEDIAN TYPE                                                 |                         |          |                            |         |                                                          |                                                   |                    |                            |                              |                                |                         |  |
| 0.6 CROSSOVER<br>0.0 CROSSOVER<br>10.0 DRIVEWAY/ALLEY ACCESS<br>5. BACKING<br>1. NOT COLLISION 4. REAR-TO-REAR<br>BETWEEN<br>5. BACKING                                                                                                                                                                                                                                                                                                                                                                                                                                                                                                                                                                                                                                                                                                                                                                                                                                                                                                                                                                                                                                                                                                                                                                                                                                                                                                                                                                                                                                                                                                                                                                                                                                                                                                                                                                                                                                                                                                                      |                                                                                               |                                                                                 |                         |          |                            |         |                                                          | 1 - NORTH 1 - DIVIDED FLUSH MEDIAN<br>( <4 FEET ) |                    |                            |                              |                                |                         |  |
| 4 - ON ROADSIDE 12-SHARED US                                                                                                                                                                                                                                                                                                                                                                                                                                                                                                                                                                                                                                                                                                                                                                                                                                                                                                                                                                                                                                                                                                                                                                                                                                                                                                                                                                                                                                                                                                                                                                                                                                                                                                                                                                                                                                                                                                                                                                                                                                 | RADE CROSSING L - VEHI                                                                        | ICLES IN                                                                        |                         |          | SAME DIREC                 | TION    | 3 - EAST 2 - DIVIDED FLUSH M<br>(≥4 FEET)                |                                                   |                    |                            |                              |                                | DIAN                    |  |
| 5 - ON GORE TRAILS                                                                                                                                                                                                                                                                                                                                                                                                                                                                                                                                                                                                                                                                                                                                                                                                                                                                                                                                                                                                                                                                                                                                                                                                                                                                                                                                                                                                                                                                                                                                                                                                                                                                                                                                                                                                                                                                                                                                                                                                                                           | 2 - REAF                                                                                      |                                                                                 |                         |          | OPPOSITE DI                |         | 4 - WEST 3 - DIVIDED, DEPRESSED M                        |                                                   |                    |                            |                              |                                |                         |  |
| 6 - OUTSIDE TRAFFIC WAY 13-BIKE LANE<br>7 - ON RAMP 14-TOLL BOOT                                                                                                                                                                                                                                                                                                                                                                                                                                                                                                                                                                                                                                                                                                                                                                                                                                                                                                                                                                                                                                                                                                                                                                                                                                                                                                                                                                                                                                                                                                                                                                                                                                                                                                                                                                                                                                                                                                                                                                                             | 3 - HEAI                                                                                      | D-ON 9                                                                          | 9 - 0TH                 | ER/UNI   | NOWN                       |         | 4 - DIVIDED, RAISED MEDIAN<br>(ANY TYPE)                 |                                                   |                    |                            |                              |                                | EDIAN                   |  |
| 8 - OFF RAMP 99-OTHER / UN                                                                                                                                                                                                                                                                                                                                                                                                                                                                                                                                                                                                                                                                                                                                                                                                                                                                                                                                                                                                                                                                                                                                                                                                                                                                                                                                                                                                                                                                                                                                                                                                                                                                                                                                                                                                                                                                                                                                                                                                                                   | KNOWN                                                                                         |                                                                                 |                         |          |                            |         |                                                          |                                                   |                    | 9 - 0                      | THER/UN                      | KNOWN                          |                         |  |
| WORK ZONE RELATED                                                                                                                                                                                                                                                                                                                                                                                                                                                                                                                                                                                                                                                                                                                                                                                                                                                                                                                                                                                                                                                                                                                                                                                                                                                                                                                                                                                                                                                                                                                                                                                                                                                                                                                                                                                                                                                                                                                                                                                                                                            | WORK ZONE TYPE                                                                                | APTIC ACCOUNT OF THE                                                            | N OF CRASH IN WORK ZONE |          |                            |         | co                                                       | NTOUR                                             |                    | CONDITIONS                 |                              |                                | SURFACE                 |  |
|                                                                                                                                                                                                                                                                                                                                                                                                                                                                                                                                                                                                                                                                                                                                                                                                                                                                                                                                                                                                                                                                                                                                                                                                                                                                                                                                                                                                                                                                                                                                                                                                                                                                                                                                                                                                                                                                                                                                                                                                                                                              | LANE CLOSURE<br>LANE SHIFT/CROSSOVER                                                          | 1 - BEFORE THE 1ST WORK ZONE<br>WARNING SIGN                                    |                         |          |                            |         |                                                          |                                                   |                    |                            | 9                            |                                |                         |  |
|                                                                                                                                                                                                                                                                                                                                                                                                                                                                                                                                                                                                                                                                                                                                                                                                                                                                                                                                                                                                                                                                                                                                                                                                                                                                                                                                                                                                                                                                                                                                                                                                                                                                                                                                                                                                                                                                                                                                                                                                                                                              | WORK ON SHOULDER<br>or MEDIAN                                                                 | 2 - ADVANCE WARNING AREA                                                        |                         |          |                            |         | 1 - STRAIGHT LEVEL 1 - DRY                               |                                                   |                    |                            | 1 - CONCRETE                 |                                |                         |  |
| 4-1                                                                                                                                                                                                                                                                                                                                                                                                                                                                                                                                                                                                                                                                                                                                                                                                                                                                                                                                                                                                                                                                                                                                                                                                                                                                                                                                                                                                                                                                                                                                                                                                                                                                                                                                                                                                                                                                                                                                                                                                                                                          | INTERMITTENT OR MOVING WORK                                                                   | 4 -                                                                             | ACTIV                   | ITY ARE  | A                          |         | 2 - STRAIGHT GRADE 2 - WET<br>3 - CURVE LEVEL 3 - SNOW   |                                                   |                    |                            | 2 - BLACKTOP,<br>BITUMINOUS, |                                |                         |  |
| ACTIVE SCHOOL ZONE 5-1                                                                                                                                                                                                                                                                                                                                                                                                                                                                                                                                                                                                                                                                                                                                                                                                                                                                                                                                                                                                                                                                                                                                                                                                                                                                                                                                                                                                                                                                                                                                                                                                                                                                                                                                                                                                                                                                                                                                                                                                                                       | OTHER                                                                                         | 5 - TERMINATION AREA                                                            |                         |          |                            |         | 4 - CURVE GRADE 4 - ICE                                  |                                                   |                    |                            |                              | ASPH<br>3 - BRICI              |                         |  |
| LIGHT CONDITION                                                                                                                                                                                                                                                                                                                                                                                                                                                                                                                                                                                                                                                                                                                                                                                                                                                                                                                                                                                                                                                                                                                                                                                                                                                                                                                                                                                                                                                                                                                                                                                                                                                                                                                                                                                                                                                                                                                                                                                                                                              | WEATHE                                                                                        |                                                                                 |                         |          |                            |         | 9 - OTHER/UNKNOWN 5 - SAND, M                            |                                                   |                    | AND, MUD,<br>IL, GRAVEI    | UD, DIRT, 4 - SLAG GRAVEL    |                                |                         |  |
| 9 1 - DAYLIGHT<br>2 - DAWN/DUSK                                                                                                                                                                                                                                                                                                                                                                                                                                                                                                                                                                                                                                                                                                                                                                                                                                                                                                                                                                                                                                                                                                                                                                                                                                                                                                                                                                                                                                                                                                                                                                                                                                                                                                                                                                                                                                                                                                                                                                                                                              | 99 <sup>1-CLEAR</sup><br>2-CLOUDY                                                             | 6 - SNOW<br>7 - SEVERE CROSSWINDS                                               |                         |          |                            |         | 6 - WATER                                                |                                                   |                    |                            | STONE                        |                                |                         |  |
| 3 - DARK – LIGHTED ROADWAY     4 - DARK – ROADWAY NOT LIGHTED                                                                                                                                                                                                                                                                                                                                                                                                                                                                                                                                                                                                                                                                                                                                                                                                                                                                                                                                                                                                                                                                                                                                                                                                                                                                                                                                                                                                                                                                                                                                                                                                                                                                                                                                                                                                                                                                                                                                                                                                | 3 - FOG, SMOG, SMOKE<br>4 - RAIN                                                              | OKE 8 - BLOWING SAND, SOIL, DIRT, SNOW<br>9 - FREEZING RAIN OR FREEZING DRIZZLE |                         |          |                            |         | MOVING<br>7 - SLUSH                                      |                                                   |                    |                            | 9 - OTHER/UNKNOW             |                                | R/UNKNOWN               |  |
| 5 - DARK – UNKNOWN ROADWAY LIGHTING                                                                                                                                                                                                                                                                                                                                                                                                                                                                                                                                                                                                                                                                                                                                                                                                                                                                                                                                                                                                                                                                                                                                                                                                                                                                                                                                                                                                                                                                                                                                                                                                                                                                                                                                                                                                                                                                                                                                                                                                                          | 5 - SLEET, HAIL                                                                               | 99 - OTHER / UNKNOWN                                                            |                         |          |                            |         | 9 - OTHER/UNKN                                           |                                                   |                    |                            | NOWN                         | own                            |                         |  |
| 9 - OTHER / UNKNOWN                                                                                                                                                                                                                                                                                                                                                                                                                                                                                                                                                                                                                                                                                                                                                                                                                                                                                                                                                                                                                                                                                                                                                                                                                                                                                                                                                                                                                                                                                                                                                                                                                                                                                                                                                                                                                                                                                                                                                                                                                                          |                                                                                               |                                                                                 |                         |          |                            |         |                                                          |                                                   |                    |                            |                              |                                |                         |  |
| NARRATIVE                                                                                                                                                                                                                                                                                                                                                                                                                                                                                                                                                                                                                                                                                                                                                                                                                                                                                                                                                                                                                                                                                                                                                                                                                                                                                                                                                                                                                                                                                                                                                                                                                                                                                                                                                                                                                                                                                                                                                                                                                                                    |                                                                                               |                                                                                 | - 4                     |          | л ц                        |         | 1                                                        |                                                   | 1                  |                            | A                            | 🔪 directi                      | te the north<br>on with |  |
| UNIT 1 AS BACKING FROM THE DRIVE<br>NW. UNIT 1 WAS HALFWAY INTO THE                                                                                                                                                                                                                                                                                                                                                                                                                                                                                                                                                                                                                                                                                                                                                                                                                                                                                                                                                                                                                                                                                                                                                                                                                                                                                                                                                                                                                                                                                                                                                                                                                                                                                                                                                                                                                                                                                                                                                                                          |                                                                                               |                                                                                 | -                       |          |                            |         |                                                          |                                                   |                    |                            | V                            |                                | ' on the<br>ss diagram. |  |
| BLUE GMC SUV, BACKED FROM THE D                                                                                                                                                                                                                                                                                                                                                                                                                                                                                                                                                                                                                                                                                                                                                                                                                                                                                                                                                                                                                                                                                                                                                                                                                                                                                                                                                                                                                                                                                                                                                                                                                                                                                                                                                                                                                                                                                                                                                                                                                              |                                                                                               |                                                                                 |                         |          |                            |         |                                                          |                                                   |                    |                            |                              |                                |                         |  |
| UNIT #1. THE CONTACT OCCURRED O<br>DRIVER'S INFORMATION WAS OBTAIN                                                                                                                                                                                                                                                                                                                                                                                                                                                                                                                                                                                                                                                                                                                                                                                                                                                                                                                                                                                                                                                                                                                                                                                                                                                                                                                                                                                                                                                                                                                                                                                                                                                                                                                                                                                                                                                                                                                                                                                           |                                                                                               |                                                                                 |                         |          |                            |         |                                                          | _                                                 |                    |                            |                              |                                |                         |  |
| ACCOUNT AND HIS PHOTO WAS CONF                                                                                                                                                                                                                                                                                                                                                                                                                                                                                                                                                                                                                                                                                                                                                                                                                                                                                                                                                                                                                                                                                                                                                                                                                                                                                                                                                                                                                                                                                                                                                                                                                                                                                                                                                                                                                                                                                                                                                                                                                               | OFFICER.                                                                                      |                                                                                 |                         |          |                            |         |                                                          |                                                   |                    |                            | _                            |                                |                         |  |
| CANTON P.D. WAS CONTACTED TO AT<br>THE DRIVER.                                                                                                                                                                                                                                                                                                                                                                                                                                                                                                                                                                                                                                                                                                                                                                                                                                                                                                                                                                                                                                                                                                                                                                                                                                                                                                                                                                                                                                                                                                                                                                                                                                                                                                                                                                                                                                                                                                                                                                                                               |                                                                                               | 2 AND                                                                           | -                       |          |                            |         |                                                          |                                                   |                    |                            |                              |                                |                         |  |
| U-393                                                                                                                                                                                                                                                                                                                                                                                                                                                                                                                                                                                                                                                                                                                                                                                                                                                                                                                                                                                                                                                                                                                                                                                                                                                                                                                                                                                                                                                                                                                                                                                                                                                                                                                                                                                                                                                                                                                                                                                                                                                        |                                                                                               |                                                                                 | -                       |          |                            |         |                                                          |                                                   |                    |                            |                              |                                | -                       |  |
|                                                                                                                                                                                                                                                                                                                                                                                                                                                                                                                                                                                                                                                                                                                                                                                                                                                                                                                                                                                                                                                                                                                                                                                                                                                                                                                                                                                                                                                                                                                                                                                                                                                                                                                                                                                                                                                                                                                                                                                                                                                              |                                                                                               |                                                                                 | -                       |          |                            |         |                                                          |                                                   |                    |                            |                              |                                | -                       |  |
| КВ                                                                                                                                                                                                                                                                                                                                                                                                                                                                                                                                                                                                                                                                                                                                                                                                                                                                                                                                                                                                                                                                                                                                                                                                                                                                                                                                                                                                                                                                                                                                                                                                                                                                                                                                                                                                                                                                                                                                                                                                                                                           |                                                                                               | _                                                                               |                         |          |                            |         |                                                          |                                                   |                    |                            |                              |                                |                         |  |
|                                                                                                                                                                                                                                                                                                                                                                                                                                                                                                                                                                                                                                                                                                                                                                                                                                                                                                                                                                                                                                                                                                                                                                                                                                                                                                                                                                                                                                                                                                                                                                                                                                                                                                                                                                                                                                                                                                                                                                                                                                                              |                                                                                               |                                                                                 |                         |          |                            |         |                                                          |                                                   | _                  |                            | _                            |                                |                         |  |
|                                                                                                                                                                                                                                                                                                                                                                                                                                                                                                                                                                                                                                                                                                                                                                                                                                                                                                                                                                                                                                                                                                                                                                                                                                                                                                                                                                                                                                                                                                                                                                                                                                                                                                                                                                                                                                                                                                                                                                                                                                                              |                                                                                               |                                                                                 |                         |          |                            |         | _                                                        |                                                   |                    |                            |                              |                                |                         |  |
|                                                                                                                                                                                                                                                                                                                                                                                                                                                                                                                                                                                                                                                                                                                                                                                                                                                                                                                                                                                                                                                                                                                                                                                                                                                                                                                                                                                                                                                                                                                                                                                                                                                                                                                                                                                                                                                                                                                                                                                                                                                              |                                                                                               | -                                                                               |                         |          |                            |         |                                                          |                                                   |                    |                            |                              | -                              |                         |  |
|                                                                                                                                                                                                                                                                                                                                                                                                                                                                                                                                                                                                                                                                                                                                                                                                                                                                                                                                                                                                                                                                                                                                                                                                                                                                                                                                                                                                                                                                                                                                                                                                                                                                                                                                                                                                                                                                                                                                                                                                                                                              |                                                                                               |                                                                                 | -                       |          |                            |         |                                                          |                                                   |                    |                            |                              |                                | -                       |  |
|                                                                                                                                                                                                                                                                                                                                                                                                                                                                                                                                                                                                                                                                                                                                                                                                                                                                                                                                                                                                                                                                                                                                                                                                                                                                                                                                                                                                                                                                                                                                                                                                                                                                                                                                                                                                                                                                                                                                                                                                                                                              |                                                                                               |                                                                                 |                         |          |                            |         |                                                          |                                                   |                    |                            |                              |                                |                         |  |
|                                                                                                                                                                                                                                                                                                                                                                                                                                                                                                                                                                                                                                                                                                                                                                                                                                                                                                                                                                                                                                                                                                                                                                                                                                                                                                                                                                                                                                                                                                                                                                                                                                                                                                                                                                                                                                                                                                                                                                                                                                                              |                                                                                               |                                                                                 |                         |          |                            | I . I   |                                                          |                                                   |                    | .   .                      |                              |                                |                         |  |
| CRASH REPORTED DATE / TIME                                                                                                                                                                                                                                                                                                                                                                                                                                                                                                                                                                                                                                                                                                                                                                                                                                                                                                                                                                                                                                                                                                                                                                                                                                                                                                                                                                                                                                                                                                                                                                                                                                                                                                                                                                                                                                                                                                                                                                                                                                   | DISPATCH DATE / TIME                                                                          | ARI                                                                             |                         | DATE / T | <br>IME                    |         | SCEN                                                     |                                                   | D DATE /           | TIME                       |                              | EPORT TA                       |                         |  |
|                                                                                                                                                                                                                                                                                                                                                                                                                                                                                                                                                                                                                                                                                                                                                                                                                                                                                                                                                                                                                                                                                                                                                                                                                                                                                                                                                                                                                                                                                                                                                                                                                                                                                                                                                                                                                                                                                                                                                                                                                                                              | DISPATCH DATE / TIME<br>82019 _ 1457                                                          | ARI<br>1018                                                                     |                         |          |                            |         |                                                          | ie cleare<br>3201                                 |                    | <del>тіме</del><br>- 5 4 0 |                              | POLICEA                        | GENCY                   |  |
| 10,1,82019,145,3,10,1,<br>TOTAL TIME OTHER TOTAL                                                                                                                                                                                                                                                                                                                                                                                                                                                                                                                                                                                                                                                                                                                                                                                                                                                                                                                                                                                                                                                                                                                                                                                                                                                                                                                                                                                                                                                                                                                                                                                                                                                                                                                                                                                                                                                                                                                                                                                                             | 82019 1457                                                                                    | 1018                                                                            |                         |          | 1,4,5,8<br><b>С</b> нескер | BY OFFI | 1018<br>cer's N/                                         | 3201<br>Me*                                       | 9 1                | <u>5</u> 49                |                              | POLICE A                       | GENCY<br>T              |  |
| TOTAL TIME<br>ROADWAY CLOSED INVESTIGATION TIME                                                                                                                                                                                                                                                                                                                                                                                                                                                                                                                                                                                                                                                                                                                                                                                                                                                                                                                                                                                                                                                                                                                                                                                                                                                                                                                                                                                                                                                                                                                                                                                                                                                                                                                                                                                                                                                                                                                                                                                                              | 82019 1457                                                                                    | 1018;<br>AS                                                                     | 201                     |          | 1458<br>Снескер<br>МСС     |         | 1018<br>cer's n/<br>OUGI                                 | 3201                                              | 9 <u>1</u><br>отну | _540<br>,                  |                              | POLICE A<br>MOTORIS<br>SUPPLEI | GENCY<br>T              |  |