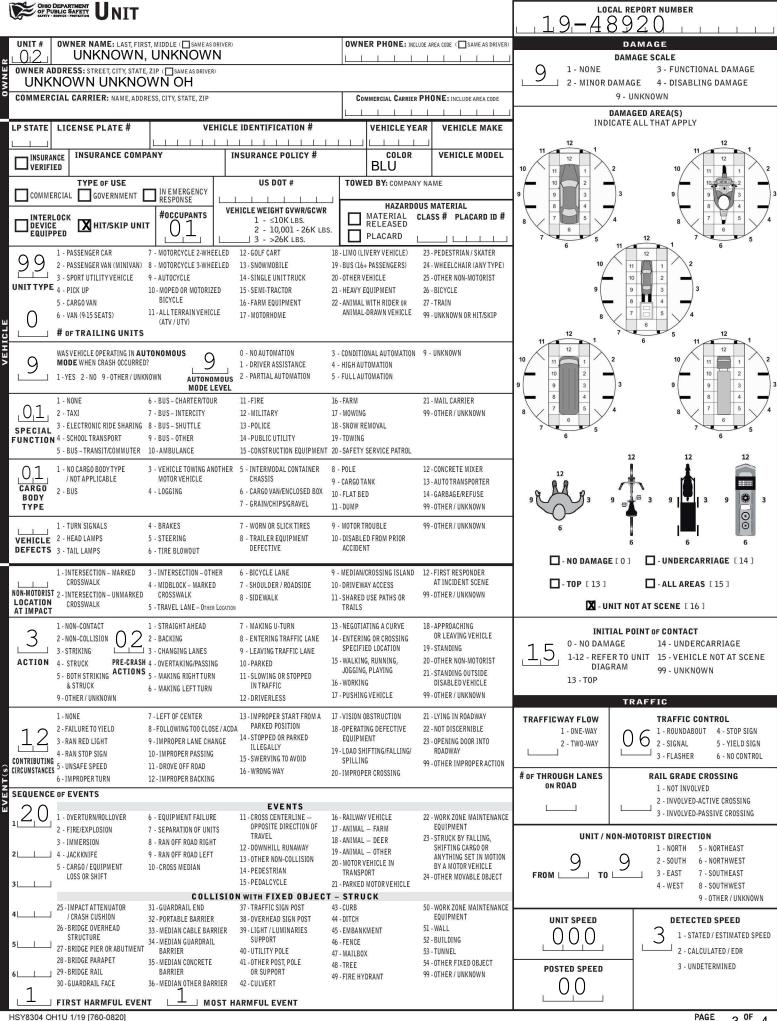

| CHILD GEPARTMENT TRAFFIC CRASH REPORT *DENOTES MANDATORY FIELD FOR SUPPLEMENT REPORT                                                                                                                                                                                                                                                                                                                                                                                                                                                                                                                                                                                                                                                                                                                                                                                                                                                                                                                                                                                                                                                                                                                                                                                                                                                                                                                                                                                                                                                                                                                                                                                                                                                                                                                                                                                                                                                                                                                                                                         |                                                                                               |                                                                                 |                         |          |                            |         |                                                          |                                                   | 19 - 48920         |                            |                              |                                |                         |  |
|--------------------------------------------------------------------------------------------------------------------------------------------------------------------------------------------------------------------------------------------------------------------------------------------------------------------------------------------------------------------------------------------------------------------------------------------------------------------------------------------------------------------------------------------------------------------------------------------------------------------------------------------------------------------------------------------------------------------------------------------------------------------------------------------------------------------------------------------------------------------------------------------------------------------------------------------------------------------------------------------------------------------------------------------------------------------------------------------------------------------------------------------------------------------------------------------------------------------------------------------------------------------------------------------------------------------------------------------------------------------------------------------------------------------------------------------------------------------------------------------------------------------------------------------------------------------------------------------------------------------------------------------------------------------------------------------------------------------------------------------------------------------------------------------------------------------------------------------------------------------------------------------------------------------------------------------------------------------------------------------------------------------------------------------------------------|-----------------------------------------------------------------------------------------------|---------------------------------------------------------------------------------|-------------------------|----------|----------------------------|---------|----------------------------------------------------------|---------------------------------------------------|--------------------|----------------------------|------------------------------|--------------------------------|-------------------------|--|
|                                                                                                                                                                                                                                                                                                                                                                                                                                                                                                                                                                                                                                                                                                                                                                                                                                                                                                                                                                                                                                                                                                                                                                                                                                                                                                                                                                                                                                                                                                                                                                                                                                                                                                                                                                                                                                                                                                                                                                                                                                                              |                                                                                               |                                                                                 | 2-4                     |          |                            | II      | 1 1                                                      |                                                   |                    |                            |                              |                                |                         |  |
| SECONDARY CRASH OH-1P OTHER                                                                                                                                                                                                                                                                                                                                                                                                                                                                                                                                                                                                                                                                                                                                                                                                                                                                                                                                                                                                                                                                                                                                                                                                                                                                                                                                                                                                                                                                                                                                                                                                                                                                                                                                                                                                                                                                                                                                                                                                                                  |                                                                                               |                                                                                 |                         |          |                            |         |                                                          |                                                   | NUM                | $\binom{BER of UN}{2}$     |                              | <b>/</b> .                     | ANIMAL                  |  |
| COUNTY* LOCALITY* LOCATION: CITY                                                                                                                                                                                                                                                                                                                                                                                                                                                                                                                                                                                                                                                                                                                                                                                                                                                                                                                                                                                                                                                                                                                                                                                                                                                                                                                                                                                                                                                                                                                                                                                                                                                                                                                                                                                                                                                                                                                                                                                                                             |                                                                                               |                                                                                 |                         |          |                            |         |                                                          |                                                   |                    |                            |                              | SH SEVER                       | UNKNOWN                 |  |
| $76 3^{1-\text{CITY}}_{2-\text{VILLAGE}}$                                                                                                                                                                                                                                                                                                                                                                                                                                                                                                                                                                                                                                                                                                                                                                                                                                                                                                                                                                                                                                                                                                                                                                                                                                                                                                                                                                                                                                                                                                                                                                                                                                                                                                                                                                                                                                                                                                                                                                                                                    | Township of)                                                                                  |                                                                                 |                         |          |                            |         | 10182019 1453 5 1-FATAL                                  |                                                   |                    |                            |                              |                                |                         |  |
|                                                                                                                                                                                                                                                                                                                                                                                                                                                                                                                                                                                                                                                                                                                                                                                                                                                                                                                                                                                                                                                                                                                                                                                                                                                                                                                                                                                                                                                                                                                                                                                                                                                                                                                                                                                                                                                                                                                                                                                                                                                              | LOCATION ROAD NAME                                                                            |                                                                                 |                         |          | ROAD                       | ) TYPE  | LATITUDE DECIMAL DEGREES 2 - SERIOUS INJURY<br>SUSPECTED |                                                   |                    |                            |                              |                                |                         |  |
| 2 - SOUTH<br>3 - EAST HUCKLEBERRY                                                                                                                                                                                                                                                                                                                                                                                                                                                                                                                                                                                                                                                                                                                                                                                                                                                                                                                                                                                                                                                                                                                                                                                                                                                                                                                                                                                                                                                                                                                                                                                                                                                                                                                                                                                                                                                                                                                                                                                                                            |                                                                                               |                                                                                 |                         |          |                            |         |                                                          |                                                   | гт                 |                            | 3                            | MINOR II                       |                         |  |
|                                                                                                                                                                                                                                                                                                                                                                                                                                                                                                                                                                                                                                                                                                                                                                                                                                                                                                                                                                                                                                                                                                                                                                                                                                                                                                                                                                                                                                                                                                                                                                                                                                                                                                                                                                                                                                                                                                                                                                                                                                                              |                                                                                               |                                                                                 |                         |          |                            |         |                                                          | ONGITUDE                                          | DECIMAL            | DEGREES                    | 4                            | - INJURY F                     |                         |  |
| - S ERGT                                                                                                                                                                                                                                                                                                                                                                                                                                                                                                                                                                                                                                                                                                                                                                                                                                                                                                                                                                                                                                                                                                                                                                                                                                                                                                                                                                                                                                                                                                                                                                                                                                                                                                                                                                                                                                                                                                                                                                                                                                                     | 5718                                                                                          |                                                                                 |                         |          |                            |         | Η.,                                                      |                                                   |                    |                            | 5                            | PROPERT                        | Y DAMAGE                |  |
| REFERENCE POINT DIRECTION                                                                                                                                                                                                                                                                                                                                                                                                                                                                                                                                                                                                                                                                                                                                                                                                                                                                                                                                                                                                                                                                                                                                                                                                                                                                                                                                                                                                                                                                                                                                                                                                                                                                                                                                                                                                                                                                                                                                                                                                                                    | ROUTE TYPE                                                                                    |                                                                                 | ROAD                    | TYPE     |                            |         |                                                          |                                                   | INTER              |                            | RELATE                       |                                |                         |  |
|                                                                                                                                                                                                                                                                                                                                                                                                                                                                                                                                                                                                                                                                                                                                                                                                                                                                                                                                                                                                                                                                                                                                                                                                                                                                                                                                                                                                                                                                                                                                                                                                                                                                                                                                                                                                                                                                                                                                                                                                                                                              | INTERSTATE ROUTE(TP) AL                                                                       |                                                                                 | IGHWAY                  | RD - R0. |                            |         | VITHIN INT                                               |                                                   |                    |                            |                              |                                |                         |  |
| 3- HOUSE # US-                                                                                                                                                                                                                                                                                                                                                                                                                                                                                                                                                                                                                                                                                                                                                                                                                                                                                                                                                                                                                                                                                                                                                                                                                                                                                                                                                                                                                                                                                                                                                                                                                                                                                                                                                                                                                                                                                                                                                                                                                                               | FEDERAL US ROUTE AV                                                                           | SQ - SQ<br>ST - ST                                                              |                         |          | VITHIN INT                 | FRCHA   | NGEAREA                                                  | NIIM                                              |                    | PROACHES                   |                              |                                |                         |  |
| DISTANCE DISTANCE CR -                                                                                                                                                                                                                                                                                                                                                                                                                                                                                                                                                                                                                                                                                                                                                                                                                                                                                                                                                                                                                                                                                                                                                                                                                                                                                                                                                                                                                                                                                                                                                                                                                                                                                                                                                                                                                                                                                                                                                                                                                                       | STATE ROUTE<br>NUMBERED COUNTY ROUTE                                                          | TE - TE                                                                         |                         |          |                            |         | ROADW                                                    | 0.00000000                                        | DER OF A           | TRONOLLO                   |                              |                                |                         |  |
| 1-MILES TR-                                                                                                                                                                                                                                                                                                                                                                                                                                                                                                                                                                                                                                                                                                                                                                                                                                                                                                                                                                                                                                                                                                                                                                                                                                                                                                                                                                                                                                                                                                                                                                                                                                                                                                                                                                                                                                                                                                                                                                                                                                                  | FROM REFERENCE UNIT OF MEASURE 1 - MILES TR - NUMBERED TOWNSHIP DR - DRIVE PI - PIKE WA - WAY |                                                                                 |                         |          |                            |         |                                                          |                                                   |                    |                            |                              |                                |                         |  |
| 2-FEET     ROUTE     BILL PLACE     ROADWAY DIVIDED       Image: State of the stat |                                                                                               |                                                                                 |                         |          |                            |         |                                                          |                                                   |                    |                            |                              |                                |                         |  |
|                                                                                                                                                                                                                                                                                                                                                                                                                                                                                                                                                                                                                                                                                                                                                                                                                                                                                                                                                                                                                                                                                                                                                                                                                                                                                                                                                                                                                                                                                                                                                                                                                                                                                                                                                                                                                                                                                                                                                                                                                                                              |                                                                                               | DIRECTION OF TRAVEL MEDIAN TYPE                                                 |                         |          |                            |         |                                                          |                                                   |                    |                            |                              |                                |                         |  |
| 0.6 CROSSOVER<br>0.0 CROSSOVER<br>10.0 DRIVEWAY/ALLEY ACCESS<br>5. BACKING<br>1. NOT COLLISION 4. REAR-TO-REAR<br>BETWEEN<br>5. BACKING                                                                                                                                                                                                                                                                                                                                                                                                                                                                                                                                                                                                                                                                                                                                                                                                                                                                                                                                                                                                                                                                                                                                                                                                                                                                                                                                                                                                                                                                                                                                                                                                                                                                                                                                                                                                                                                                                                                      |                                                                                               |                                                                                 |                         |          |                            |         |                                                          | 1 - NORTH 1 - DIVIDED FLUSH MEDIAN<br>( <4 FEET ) |                    |                            |                              |                                |                         |  |
| 4 - ON ROADSIDE 12-SHARED US                                                                                                                                                                                                                                                                                                                                                                                                                                                                                                                                                                                                                                                                                                                                                                                                                                                                                                                                                                                                                                                                                                                                                                                                                                                                                                                                                                                                                                                                                                                                                                                                                                                                                                                                                                                                                                                                                                                                                                                                                                 | RADE CROSSING L - VEHI                                                                        | ICLES IN                                                                        |                         |          | SAME DIREC                 | TION    | 3 - EAST 2 - DIVIDED FLUSH M<br>(≥4 FEET)                |                                                   |                    |                            |                              |                                | DIAN                    |  |
| 5 - ON GORE TRAILS                                                                                                                                                                                                                                                                                                                                                                                                                                                                                                                                                                                                                                                                                                                                                                                                                                                                                                                                                                                                                                                                                                                                                                                                                                                                                                                                                                                                                                                                                                                                                                                                                                                                                                                                                                                                                                                                                                                                                                                                                                           | 2 - REAF                                                                                      |                                                                                 |                         |          | OPPOSITE DI                |         | 4 - WEST 3 - DIVIDED, DEPRESSED M                        |                                                   |                    |                            |                              |                                |                         |  |
| 6 - OUTSIDE TRAFFIC WAY 13-BIKE LANE<br>7 - ON RAMP 14-TOLL BOOT                                                                                                                                                                                                                                                                                                                                                                                                                                                                                                                                                                                                                                                                                                                                                                                                                                                                                                                                                                                                                                                                                                                                                                                                                                                                                                                                                                                                                                                                                                                                                                                                                                                                                                                                                                                                                                                                                                                                                                                             | 3 - HEAI                                                                                      | D-ON 9                                                                          | 9 - 0TH                 | ER/UNI   | NOWN                       |         | 4 - DIVIDED, RAISED MEDIAN<br>(ANY TYPE)                 |                                                   |                    |                            |                              |                                | EDIAN                   |  |
| 8 - OFF RAMP 99-OTHER / UN                                                                                                                                                                                                                                                                                                                                                                                                                                                                                                                                                                                                                                                                                                                                                                                                                                                                                                                                                                                                                                                                                                                                                                                                                                                                                                                                                                                                                                                                                                                                                                                                                                                                                                                                                                                                                                                                                                                                                                                                                                   | KNOWN                                                                                         |                                                                                 |                         |          |                            |         |                                                          |                                                   |                    | 9 - 0                      | THER/UN                      | KNOWN                          |                         |  |
| WORK ZONE RELATED                                                                                                                                                                                                                                                                                                                                                                                                                                                                                                                                                                                                                                                                                                                                                                                                                                                                                                                                                                                                                                                                                                                                                                                                                                                                                                                                                                                                                                                                                                                                                                                                                                                                                                                                                                                                                                                                                                                                                                                                                                            | WORK ZONE TYPE                                                                                | APTIC ACCOUNT OF THE                                                            | N OF CRASH IN WORK ZONE |          |                            |         | co                                                       | NTOUR                                             |                    | CONDITIONS                 |                              |                                | SURFACE                 |  |
|                                                                                                                                                                                                                                                                                                                                                                                                                                                                                                                                                                                                                                                                                                                                                                                                                                                                                                                                                                                                                                                                                                                                                                                                                                                                                                                                                                                                                                                                                                                                                                                                                                                                                                                                                                                                                                                                                                                                                                                                                                                              | LANE CLOSURE<br>LANE SHIFT/CROSSOVER                                                          | 1 - BEFORE THE 1ST WORK ZONE<br>WARNING SIGN                                    |                         |          |                            |         |                                                          |                                                   |                    |                            | 9                            |                                |                         |  |
|                                                                                                                                                                                                                                                                                                                                                                                                                                                                                                                                                                                                                                                                                                                                                                                                                                                                                                                                                                                                                                                                                                                                                                                                                                                                                                                                                                                                                                                                                                                                                                                                                                                                                                                                                                                                                                                                                                                                                                                                                                                              | WORK ON SHOULDER<br>or MEDIAN                                                                 | 2 - ADVANCE WARNING AREA                                                        |                         |          |                            |         | 1 - STRAIGHT LEVEL 1 - DRY                               |                                                   |                    |                            | 1 - CONCRETE                 |                                |                         |  |
| 4-1                                                                                                                                                                                                                                                                                                                                                                                                                                                                                                                                                                                                                                                                                                                                                                                                                                                                                                                                                                                                                                                                                                                                                                                                                                                                                                                                                                                                                                                                                                                                                                                                                                                                                                                                                                                                                                                                                                                                                                                                                                                          | INTERMITTENT OR MOVING WORK                                                                   | 4 -                                                                             | ACTIV                   | ITY ARE  | A                          |         | 2 - STRAIGHT GRADE 2 - WET<br>3 - CURVE LEVEL 3 - SNOW   |                                                   |                    |                            | 2 - BLACKTOP,<br>BITUMINOUS, |                                |                         |  |
| ACTIVE SCHOOL ZONE 5-1                                                                                                                                                                                                                                                                                                                                                                                                                                                                                                                                                                                                                                                                                                                                                                                                                                                                                                                                                                                                                                                                                                                                                                                                                                                                                                                                                                                                                                                                                                                                                                                                                                                                                                                                                                                                                                                                                                                                                                                                                                       | OTHER                                                                                         | 5 - TERMINATION AREA                                                            |                         |          |                            |         | 4 - CURVE GRADE 4 - ICE                                  |                                                   |                    |                            |                              | ASPH<br>3 - BRICI              |                         |  |
| LIGHT CONDITION                                                                                                                                                                                                                                                                                                                                                                                                                                                                                                                                                                                                                                                                                                                                                                                                                                                                                                                                                                                                                                                                                                                                                                                                                                                                                                                                                                                                                                                                                                                                                                                                                                                                                                                                                                                                                                                                                                                                                                                                                                              | WEATHE                                                                                        |                                                                                 |                         |          |                            |         | 9 - OTHER/UNKNOWN 5 - SAND, M                            |                                                   |                    | AND, MUD,<br>IL, GRAVEI    | UD, DIRT, 4 - SLAG GRAVEL    |                                |                         |  |
| 9 1 - DAYLIGHT<br>2 - DAWN/DUSK                                                                                                                                                                                                                                                                                                                                                                                                                                                                                                                                                                                                                                                                                                                                                                                                                                                                                                                                                                                                                                                                                                                                                                                                                                                                                                                                                                                                                                                                                                                                                                                                                                                                                                                                                                                                                                                                                                                                                                                                                              | 99 <sup>1-CLEAR</sup><br>2-CLOUDY                                                             | 6 - SNOW<br>7 - SEVERE CROSSWINDS                                               |                         |          |                            |         | 6 - WATER                                                |                                                   |                    |                            | STONE                        |                                |                         |  |
| 3 - DARK – LIGHTED ROADWAY     4 - DARK – ROADWAY NOT LIGHTED                                                                                                                                                                                                                                                                                                                                                                                                                                                                                                                                                                                                                                                                                                                                                                                                                                                                                                                                                                                                                                                                                                                                                                                                                                                                                                                                                                                                                                                                                                                                                                                                                                                                                                                                                                                                                                                                                                                                                                                                | 3 - FOG, SMOG, SMOKE<br>4 - RAIN                                                              | OKE 8 - BLOWING SAND, SOIL, DIRT, SNOW<br>9 - FREEZING RAIN OR FREEZING DRIZZLE |                         |          |                            |         | MOVING<br>7 - SLUSH                                      |                                                   |                    |                            | 9 - OTHER/UNKNOW             |                                | R/UNKNOWN               |  |
| 5 - DARK – UNKNOWN ROADWAY LIGHTING                                                                                                                                                                                                                                                                                                                                                                                                                                                                                                                                                                                                                                                                                                                                                                                                                                                                                                                                                                                                                                                                                                                                                                                                                                                                                                                                                                                                                                                                                                                                                                                                                                                                                                                                                                                                                                                                                                                                                                                                                          | 5 - SLEET, HAIL                                                                               | 99 - OTHER / UNKNOWN                                                            |                         |          |                            |         | 9 - OTHER/UNKN                                           |                                                   |                    |                            | NOWN                         | own                            |                         |  |
| 9 - OTHER / UNKNOWN                                                                                                                                                                                                                                                                                                                                                                                                                                                                                                                                                                                                                                                                                                                                                                                                                                                                                                                                                                                                                                                                                                                                                                                                                                                                                                                                                                                                                                                                                                                                                                                                                                                                                                                                                                                                                                                                                                                                                                                                                                          |                                                                                               |                                                                                 |                         |          |                            |         |                                                          |                                                   |                    |                            |                              |                                |                         |  |
| NARRATIVE                                                                                                                                                                                                                                                                                                                                                                                                                                                                                                                                                                                                                                                                                                                                                                                                                                                                                                                                                                                                                                                                                                                                                                                                                                                                                                                                                                                                                                                                                                                                                                                                                                                                                                                                                                                                                                                                                                                                                                                                                                                    |                                                                                               |                                                                                 | - 4                     |          | л ц                        |         | 1                                                        |                                                   | 1                  |                            | A                            | 🔪 directi                      | te the north<br>on with |  |
| UNIT 1 AS BACKING FROM THE DRIVE<br>NW. UNIT 1 WAS HALFWAY INTO THE                                                                                                                                                                                                                                                                                                                                                                                                                                                                                                                                                                                                                                                                                                                                                                                                                                                                                                                                                                                                                                                                                                                                                                                                                                                                                                                                                                                                                                                                                                                                                                                                                                                                                                                                                                                                                                                                                                                                                                                          |                                                                                               |                                                                                 | -                       |          |                            |         |                                                          |                                                   |                    |                            | V                            |                                | ' on the<br>ss diagram. |  |
| BLUE GMC SUV, BACKED FROM THE D                                                                                                                                                                                                                                                                                                                                                                                                                                                                                                                                                                                                                                                                                                                                                                                                                                                                                                                                                                                                                                                                                                                                                                                                                                                                                                                                                                                                                                                                                                                                                                                                                                                                                                                                                                                                                                                                                                                                                                                                                              |                                                                                               |                                                                                 |                         |          |                            |         |                                                          |                                                   |                    |                            |                              |                                |                         |  |
| UNIT #1. THE CONTACT OCCURRED O<br>DRIVER'S INFORMATION WAS OBTAIN                                                                                                                                                                                                                                                                                                                                                                                                                                                                                                                                                                                                                                                                                                                                                                                                                                                                                                                                                                                                                                                                                                                                                                                                                                                                                                                                                                                                                                                                                                                                                                                                                                                                                                                                                                                                                                                                                                                                                                                           |                                                                                               |                                                                                 |                         |          |                            |         |                                                          | _                                                 |                    |                            |                              |                                |                         |  |
| ACCOUNT AND HIS PHOTO WAS CONF                                                                                                                                                                                                                                                                                                                                                                                                                                                                                                                                                                                                                                                                                                                                                                                                                                                                                                                                                                                                                                                                                                                                                                                                                                                                                                                                                                                                                                                                                                                                                                                                                                                                                                                                                                                                                                                                                                                                                                                                                               | OFFICER.                                                                                      |                                                                                 |                         |          |                            |         |                                                          |                                                   |                    |                            | _                            |                                |                         |  |
| CANTON P.D. WAS CONTACTED TO AT<br>THE DRIVER.                                                                                                                                                                                                                                                                                                                                                                                                                                                                                                                                                                                                                                                                                                                                                                                                                                                                                                                                                                                                                                                                                                                                                                                                                                                                                                                                                                                                                                                                                                                                                                                                                                                                                                                                                                                                                                                                                                                                                                                                               |                                                                                               | 2 AND                                                                           | -                       |          |                            |         |                                                          |                                                   |                    |                            |                              |                                |                         |  |
| U-393                                                                                                                                                                                                                                                                                                                                                                                                                                                                                                                                                                                                                                                                                                                                                                                                                                                                                                                                                                                                                                                                                                                                                                                                                                                                                                                                                                                                                                                                                                                                                                                                                                                                                                                                                                                                                                                                                                                                                                                                                                                        |                                                                                               |                                                                                 | -                       |          |                            |         |                                                          |                                                   |                    |                            |                              |                                | -                       |  |
|                                                                                                                                                                                                                                                                                                                                                                                                                                                                                                                                                                                                                                                                                                                                                                                                                                                                                                                                                                                                                                                                                                                                                                                                                                                                                                                                                                                                                                                                                                                                                                                                                                                                                                                                                                                                                                                                                                                                                                                                                                                              |                                                                                               |                                                                                 | -                       |          |                            |         |                                                          |                                                   |                    |                            |                              |                                | -                       |  |
| КВ                                                                                                                                                                                                                                                                                                                                                                                                                                                                                                                                                                                                                                                                                                                                                                                                                                                                                                                                                                                                                                                                                                                                                                                                                                                                                                                                                                                                                                                                                                                                                                                                                                                                                                                                                                                                                                                                                                                                                                                                                                                           |                                                                                               | _                                                                               |                         |          |                            |         |                                                          |                                                   |                    |                            |                              |                                |                         |  |
|                                                                                                                                                                                                                                                                                                                                                                                                                                                                                                                                                                                                                                                                                                                                                                                                                                                                                                                                                                                                                                                                                                                                                                                                                                                                                                                                                                                                                                                                                                                                                                                                                                                                                                                                                                                                                                                                                                                                                                                                                                                              |                                                                                               |                                                                                 |                         |          |                            |         |                                                          |                                                   | _                  |                            | _                            |                                |                         |  |
|                                                                                                                                                                                                                                                                                                                                                                                                                                                                                                                                                                                                                                                                                                                                                                                                                                                                                                                                                                                                                                                                                                                                                                                                                                                                                                                                                                                                                                                                                                                                                                                                                                                                                                                                                                                                                                                                                                                                                                                                                                                              |                                                                                               |                                                                                 |                         |          |                            |         | _                                                        |                                                   |                    |                            |                              |                                |                         |  |
|                                                                                                                                                                                                                                                                                                                                                                                                                                                                                                                                                                                                                                                                                                                                                                                                                                                                                                                                                                                                                                                                                                                                                                                                                                                                                                                                                                                                                                                                                                                                                                                                                                                                                                                                                                                                                                                                                                                                                                                                                                                              |                                                                                               | -                                                                               |                         |          |                            |         |                                                          |                                                   |                    |                            |                              | -                              |                         |  |
|                                                                                                                                                                                                                                                                                                                                                                                                                                                                                                                                                                                                                                                                                                                                                                                                                                                                                                                                                                                                                                                                                                                                                                                                                                                                                                                                                                                                                                                                                                                                                                                                                                                                                                                                                                                                                                                                                                                                                                                                                                                              |                                                                                               |                                                                                 | -                       |          |                            |         |                                                          |                                                   |                    |                            |                              |                                | -                       |  |
|                                                                                                                                                                                                                                                                                                                                                                                                                                                                                                                                                                                                                                                                                                                                                                                                                                                                                                                                                                                                                                                                                                                                                                                                                                                                                                                                                                                                                                                                                                                                                                                                                                                                                                                                                                                                                                                                                                                                                                                                                                                              |                                                                                               |                                                                                 |                         |          |                            |         |                                                          |                                                   |                    |                            |                              |                                |                         |  |
|                                                                                                                                                                                                                                                                                                                                                                                                                                                                                                                                                                                                                                                                                                                                                                                                                                                                                                                                                                                                                                                                                                                                                                                                                                                                                                                                                                                                                                                                                                                                                                                                                                                                                                                                                                                                                                                                                                                                                                                                                                                              |                                                                                               |                                                                                 |                         |          |                            | I . I   |                                                          |                                                   |                    | .   .                      |                              |                                |                         |  |
| CRASH REPORTED DATE / TIME                                                                                                                                                                                                                                                                                                                                                                                                                                                                                                                                                                                                                                                                                                                                                                                                                                                                                                                                                                                                                                                                                                                                                                                                                                                                                                                                                                                                                                                                                                                                                                                                                                                                                                                                                                                                                                                                                                                                                                                                                                   | DISPATCH DATE / TIME                                                                          | ARI                                                                             |                         | DATE / T | <br>IME                    |         | SCEN                                                     |                                                   | D DATE /           | TIME                       |                              | EPORT TA                       |                         |  |
|                                                                                                                                                                                                                                                                                                                                                                                                                                                                                                                                                                                                                                                                                                                                                                                                                                                                                                                                                                                                                                                                                                                                                                                                                                                                                                                                                                                                                                                                                                                                                                                                                                                                                                                                                                                                                                                                                                                                                                                                                                                              | DISPATCH DATE / TIME<br>82019 _ 1457                                                          | ARI<br>1018                                                                     |                         |          |                            |         |                                                          | ie cleare<br>3201                                 |                    | <del>тіме</del><br>- 5 4 0 |                              | POLICEA                        | GENCY                   |  |
| 10,1,82019,145,3,10,1,<br>TOTAL TIME OTHER TOTAL                                                                                                                                                                                                                                                                                                                                                                                                                                                                                                                                                                                                                                                                                                                                                                                                                                                                                                                                                                                                                                                                                                                                                                                                                                                                                                                                                                                                                                                                                                                                                                                                                                                                                                                                                                                                                                                                                                                                                                                                             | 82019 1457                                                                                    | 1018                                                                            |                         |          | 1,4,5,8<br><b>С</b> нескер | BY OFFI | 1018<br>cer's N/                                         | 3201<br>Me*                                       | 9 1                | <u>5</u> 49                |                              | POLICE A                       | GENCY<br>T              |  |
| TOTAL TIME<br>ROADWAY CLOSED INVESTIGATION TIME                                                                                                                                                                                                                                                                                                                                                                                                                                                                                                                                                                                                                                                                                                                                                                                                                                                                                                                                                                                                                                                                                                                                                                                                                                                                                                                                                                                                                                                                                                                                                                                                                                                                                                                                                                                                                                                                                                                                                                                                              | 82019 1457                                                                                    | 1018;<br>AS                                                                     | 201                     |          | 1458<br>Снескер<br>МСС     |         | 1018<br>cer's n/<br>OUGI                                 | 3201                                              | 9 <u>1</u><br>отну | _540<br>,                  |                              | POLICE A<br>MOTORIS<br>SUPPLEI | GENCY<br>T              |  |