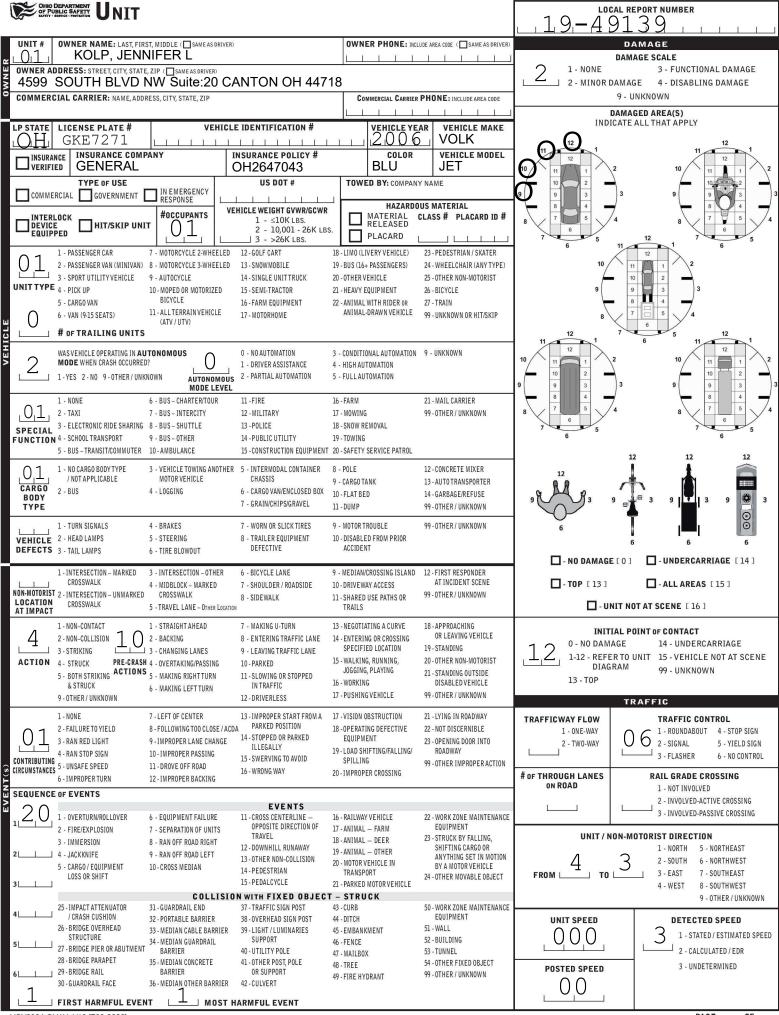

| OHIO DEPARTMENT<br>OF PUBLIC SAFETY<br>METTY HEWIEL REDUKTION TRAFFIC CRASH | LOCAL REPORT NUMBER* $19 - 49139$       |                                           |                 |                                   |                                          |                                                                      |                                            |                                       |  |  |
|-----------------------------------------------------------------------------|-----------------------------------------|-------------------------------------------|-----------------|-----------------------------------|------------------------------------------|----------------------------------------------------------------------|--------------------------------------------|---------------------------------------|--|--|
| PHOTOSTAKEN OH-2 OH-3                                                       |                                         | 491.                                      |                 |                                   |                                          |                                                                      |                                            |                                       |  |  |
| SECONDARY CRASH                                                             | NCIC*                                   | HIT/SKIP<br>2 1-SOLV                      |                 |                                   |                                          |                                                                      |                                            |                                       |  |  |
| COUNTY* LOCALITY*                                                           |                                         |                                           |                 | SH SEVERITY                       |                                          |                                                                      |                                            |                                       |  |  |
| $76$ $3^{1-CITY}_{2-VILLAGE}$ lackson (                                     | 10192019 1605 5 1-FATAL                 |                                           |                 |                                   |                                          |                                                                      |                                            |                                       |  |  |
|                                                                             | ROAD TYPE                               | LATITUDE DECIMAL DEGREES SUSPECTED        |                 |                                   |                                          |                                                                      |                                            |                                       |  |  |
| ₹ 2 - SOUTH                                                                 | LOCATION ROAD NAME                      |                                           |                 | BL                                |                                          | MINOR INJURY                                                         |                                            |                                       |  |  |
|                                                                             | REFERENCE ROAD NAME (ROAD, N            | MILEPOST. HOUSE #)                        |                 |                                   |                                          |                                                                      |                                            | SUSPECTED<br>INJURY POSSIBLE          |  |  |
| 2 - SOUTH                                                                   | 4599                                    |                                           |                 |                                   | _                                        | PROPERTY DAMAGE                                                      |                                            |                                       |  |  |
|                                                                             |                                         |                                           |                 |                                   |                                          |                                                                      | <br>CTION RELATE                           | ONLY                                  |  |  |
| FROM REFERENCE                                                              | ROUTE TYPE<br>INTERSTATE ROUTE(TP) AL - | - ALLEY HW- HIG                           |                 | RD - ROAD                         |                                          |                                                                      |                                            |                                       |  |  |
|                                                                             | I EDERAL 03 ROOTE                       | - AVENUE LA - LAN                         |                 | SQ - SQUARE                       |                                          |                                                                      |                                            |                                       |  |  |
| 4-WEST SR-                                                                  | CR -                                    | - BOULEVARD MP - MIL<br>- CIRCLE OV - OVA |                 | ST - STREET<br>TE - TERRACE       | WITHIN INTERCHANGE AREA NUMBER OF APPROA |                                                                      |                                            |                                       |  |  |
| FROM REFERENCE UNIT OF MEASURE                                              |                                         | - COURT PK - PAR                          |                 | TL - TRAIL                        | ROADWAY                                  |                                                                      |                                            |                                       |  |  |
| 2-FEET ROUTE DR - DRIVE PI - PIKE WA-WAY ROADWAY DIVIDED                    |                                         |                                           |                 |                                   |                                          |                                                                      |                                            |                                       |  |  |
| LOCATION OF FIRST HARMFUL EVENT                                             | DIRECTION OF T                          | RAVEL                                     | VEL MEDIAN TYPE |                                   |                                          |                                                                      |                                            |                                       |  |  |
| O C 1 - ON ROADWAY 9 - CROSSOVER                                            |                                         |                                           |                 | 1 - NORTH 1 - DIVIDED FLUSH MEDIA |                                          |                                                                      |                                            |                                       |  |  |
| 2 - ON SHOULDER 10-DRIVEWAY//<br>3 - IN MEDIAN 11-RAILWAY GF                |                                         | MOTOR 5-BACKI<br>MOTOR 6-ANGLE            |                 |                                   | 2 - SOL<br>3 - EAS                       |                                                                      |                                            | (<4 FEET)<br>2 - DIVIDED FLUSH MEDIAN |  |  |
| 4 - ON ROADSIDE 12-SHARED US                                                | E PATHS OR TRAN                         | NSPORT 7 - SIDES                          |                 | E DIRECTION                       | 4 - WE                                   |                                                                      | (≥4 FEET)<br>3 - DIVIDED, DEPRESSED MEDIAN |                                       |  |  |
| 5 - ON GORE I KAILS<br>6 - OUTSIDE TRAFFIC WAY 13- BIKE LANE                | 2 - REAR<br>3 - HEAD                    |                                           |                 | OSITE DIRECTION<br>WN             |                                          |                                                                      | 4 - DIVIDED, I                             | RAISED MEDIAN                         |  |  |
| 7 - ON RAMP 14-TOLL BOOTH<br>8 - OFF RAMP 99-OTHER / UN                     |                                         |                                           |                 |                                   | (ANY TYPE)<br>9 - OTHER/UNKNOWN          |                                                                      |                                            |                                       |  |  |
|                                                                             | CONTOUR CONDITIONS SURFACE              |                                           |                 |                                   |                                          |                                                                      |                                            |                                       |  |  |
|                                                                             | WORK ZONE TYPE<br>ANE CLOSURE           |                                           | THE 1ST         | WORK ZONE                         | 9                                        |                                                                      | 9                                          |                                       |  |  |
| _                                                                           | ANE SHIFT/CROSSOVER<br>VORK ON SHOULDER | WARNIN<br>2 - ADVANC                      |                 | NG AREA                           | 1 - STRAIGHT LI                          | VEL 1-DRY                                                            |                                            | 1 - CONCRETE                          |  |  |
|                                                                             | DR MEDIAN                               | 3-TRANSI                                  | ION ARE         |                                   | 2 - STRAIGHT GRADE 2 - WET               |                                                                      |                                            | 2 - BLACKTOP,                         |  |  |
|                                                                             | NTERMITTENT OR MOVING WORK              | 4 - ACTIVIT<br>5 - TERMIN                 |                 | REA                               | 3 - CURVE LEVE                           | L 3 - SNOW                                                           | l.                                         | BITUMINOUS,<br>ASPHALT                |  |  |
| LIGHT CONDITION                                                             | WEATHE                                  |                                           |                 |                                   | 4 - CURVE GRAD                           |                                                                      |                                            | 3 - BRICK/BLOCK                       |  |  |
|                                                                             | L CLEAR                                 | 6 - SNOW                                  |                 |                                   | 9 - OTHER/UNKN                           |                                                                      | MUD, DIRT,<br>RAVEL                        | 4 - SLAG, GRAVEL,<br>STONE            |  |  |
| 9 2 - DAWN/DUSK<br>3 - DARK – LIGHTED ROADWAY                               | 2 - CLOUDY<br>3 - FOG, SMOG, SMOKE      | 7 - SEVERE CROSSW                         |                 |                                   |                                          | 6 - WATE<br>MOVI                                                     | R (STANDING,<br>NG)                        | ANDING, 5 - DIRT                      |  |  |
| 4 - DARK – ROADWAY NOT LIGHTED                                              | 4 - RAIN                                | 9 - FREEZING RAIN (                       |                 | 8                                 |                                          | 7 - SLUS                                                             |                                            | 9 - OTHER/UNKNOWN                     |  |  |
| 5 - DARK – UNKNOWN ROADWAY LIGHTING<br>9 - OTHER / UNKNOWN                  | 5 - SLEET, HAIL                         | 99 - OTHER / UNKNO                        | ΝN              |                                   |                                          | 9 - OTHE                                                             | R/UNKNOWN                                  |                                       |  |  |
| NARRATIVE                                                                   |                                         | 1                                         | L L             | L I                               |                                          |                                                                      |                                            | Indicate the north                    |  |  |
| UNIT ONE WAS PARKED IN THE LOT O                                            |                                         |                                           |                 |                                   |                                          |                                                                      | -4                                         | direction with an "N" on the          |  |  |
| PARKING SPOT REGISTERED TO APAR                                             |                                         |                                           |                 |                                   |                                          |                                                                      | $\sim$                                     | compass diagram.                      |  |  |
| OWNER OF THE VEHICLE CAME DOWN<br>DISCOVERED THE VEHICLES BUMPER            |                                         |                                           |                 |                                   |                                          |                                                                      |                                            |                                       |  |  |
| TO THE FRONT LEFT PORTION OF THE                                            | EVEHICLE. WHITE PAINT                   | WAS                                       |                 |                                   |                                          |                                                                      |                                            |                                       |  |  |
| TRANSFERRED ONTO UNIT 1. NO CAM<br>VEHICLE OR OPERATOR.                     | ERAS. UNKNOWN UNIT 2                    | <u>''S</u>                                |                 |                                   |                                          |                                                                      |                                            |                                       |  |  |
|                                                                             |                                         | F                                         |                 |                                   |                                          |                                                                      |                                            |                                       |  |  |
| U-397                                                                       |                                         |                                           |                 |                                   |                                          |                                                                      |                                            |                                       |  |  |
| КВ                                                                          |                                         | -                                         |                 |                                   |                                          |                                                                      |                                            |                                       |  |  |
|                                                                             |                                         | _                                         |                 |                                   |                                          |                                                                      |                                            |                                       |  |  |
|                                                                             |                                         |                                           |                 |                                   |                                          |                                                                      |                                            |                                       |  |  |
|                                                                             |                                         |                                           |                 |                                   |                                          |                                                                      |                                            |                                       |  |  |
|                                                                             |                                         |                                           |                 |                                   |                                          |                                                                      |                                            |                                       |  |  |
|                                                                             |                                         | -                                         |                 |                                   |                                          |                                                                      |                                            |                                       |  |  |
|                                                                             |                                         | -                                         |                 |                                   |                                          |                                                                      |                                            |                                       |  |  |
| CRASH REPORTED DATE / TIME                                                  | DISPATCH DATE / TIME                    | ARRIVAL DA                                | TE / TIME       |                                   | SCENE CLEA                               | RED DATE / TIP                                                       | ME R                                       | EPORT TAKEN BY                        |  |  |
| 10192019 1605 101                                                           | 92019 1611                              | 1019201                                   | 9,1,6           | 6j1j5   j                         | 101920                                   | 19,16                                                                | 41 🛛                                       | POLICE AGENCY                         |  |  |
| TOTAL TIME OTHER TOTAL                                                      | 12                                      |                                           | CER'S NAME*     |                                   | <u> </u>                                 | MOTORIST                                                             |                                            |                                       |  |  |
| ROADWAY CLOSED INVESTIGATION TIME MINUT                                     | ALGER, BRANDON                          |                                           |                 |                                   |                                          | COPPOCK, JASON UCCORRECTION OR<br>CHECKED BY OFFICER'S BADGE NUMBER* |                                            |                                       |  |  |
| 0 0 3                                                                       | O OFFICER'S BAD                         | 6                                         | CHECKED         | BY OFFICER'S BA                   | 1 , 0                                    |                                                                      | TO AN EXISTING REPORT SENT TO ODPS)        |                                       |  |  |