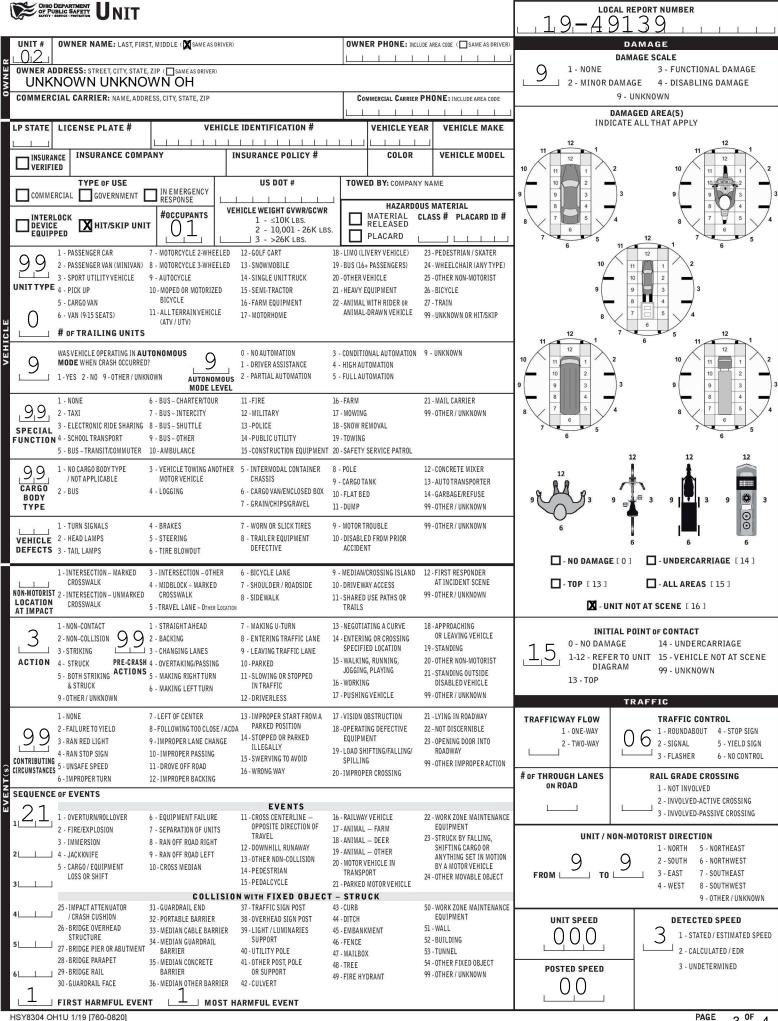

| OHIO DEPARTMENT<br>OF PUBLIC SAFETY<br>METTY HEWIEL REDUKTION TRAFFIC CRASH | LOCAL REPORT NUMBER* $19 - 49139$       |                                           |                 |                                   |                                          |                                                                      |                                            |                                       |  |  |
|-----------------------------------------------------------------------------|-----------------------------------------|-------------------------------------------|-----------------|-----------------------------------|------------------------------------------|----------------------------------------------------------------------|--------------------------------------------|---------------------------------------|--|--|
| PHOTOSTAKEN OH-2 OH-3                                                       |                                         | 491.                                      |                 |                                   |                                          |                                                                      |                                            |                                       |  |  |
| SECONDARY CRASH                                                             | NCIC*                                   | HIT/SKIP<br>2 1-SOLV                      |                 |                                   |                                          |                                                                      |                                            |                                       |  |  |
| COUNTY* LOCALITY*                                                           |                                         |                                           |                 | SH SEVERITY                       |                                          |                                                                      |                                            |                                       |  |  |
| $76$ $3^{1-CITY}_{2-VILLAGE}$ lackson (                                     | 10192019 1605 5 1-FATAL                 |                                           |                 |                                   |                                          |                                                                      |                                            |                                       |  |  |
|                                                                             | ROAD TYPE                               | LATITUDE DECIMAL DEGREES SUSPECTED        |                 |                                   |                                          |                                                                      |                                            |                                       |  |  |
| ₹ 2 - SOUTH                                                                 | LOCATION ROAD NAME                      |                                           |                 | BL                                |                                          | MINOR INJURY                                                         |                                            |                                       |  |  |
|                                                                             | REFERENCE ROAD NAME (ROAD, N            | MILEPOST. HOUSE #)                        |                 |                                   |                                          |                                                                      |                                            | SUSPECTED<br>INJURY POSSIBLE          |  |  |
| 2 - SOUTH                                                                   | 4599                                    |                                           |                 |                                   | _                                        | PROPERTY DAMAGE                                                      |                                            |                                       |  |  |
|                                                                             |                                         |                                           |                 |                                   |                                          |                                                                      | <br>CTION RELATE                           | ONLY                                  |  |  |
| FROM REFERENCE                                                              | ROUTE TYPE<br>INTERSTATE ROUTE(TP) AL - | - ALLEY HW- HIG                           |                 | RD - ROAD                         |                                          |                                                                      |                                            |                                       |  |  |
|                                                                             | I EDERAL 03 ROOTE                       | - AVENUE LA - LAN                         |                 | SQ - SQUARE                       |                                          |                                                                      |                                            |                                       |  |  |
| 4-WEST SR-                                                                  | CR -                                    | - BOULEVARD MP - MIL<br>- CIRCLE OV - OVA |                 | ST - STREET<br>TE - TERRACE       | WITHIN INTERCHANGE AREA NUMBER OF APPROA |                                                                      |                                            |                                       |  |  |
| FROM REFERENCE UNIT OF MEASURE                                              |                                         | - COURT PK - PAR                          |                 | TL - TRAIL                        | ROADWAY                                  |                                                                      |                                            |                                       |  |  |
| 2-FEET ROUTE DR - DRIVE PI - PIKE WA-WAY ROADWAY DIVIDED                    |                                         |                                           |                 |                                   |                                          |                                                                      |                                            |                                       |  |  |
| LOCATION OF FIRST HARMFUL EVENT                                             | DIRECTION OF T                          | RAVEL                                     | VEL MEDIAN TYPE |                                   |                                          |                                                                      |                                            |                                       |  |  |
| O C 1 - ON ROADWAY 9 - CROSSOVER                                            |                                         |                                           |                 | 1 - NORTH 1 - DIVIDED FLUSH MEDIA |                                          |                                                                      |                                            |                                       |  |  |
| 2 - ON SHOULDER 10-DRIVEWAY//<br>3 - IN MEDIAN 11-RAILWAY GF                |                                         | MOTOR 5-BACKI<br>MOTOR 6-ANGLE            |                 |                                   | 2 - SOL<br>3 - EAS                       |                                                                      |                                            | (<4 FEET)<br>2 - DIVIDED FLUSH MEDIAN |  |  |
| 4 - ON ROADSIDE 12-SHARED US                                                | E PATHS OR TRAN                         | NSPORT 7 - SIDES                          |                 | E DIRECTION                       | 4 - WE                                   |                                                                      | (≥4 FEET)<br>3 - DIVIDED, DEPRESSED MEDIAN |                                       |  |  |
| 5 - ON GORE I KAILS<br>6 - OUTSIDE TRAFFIC WAY 13- BIKE LANE                | 2 - REAR<br>3 - HEAD                    |                                           |                 | OSITE DIRECTION<br>WN             |                                          |                                                                      | 4 - DIVIDED, I                             | RAISED MEDIAN                         |  |  |
| 7 - ON RAMP 14-TOLL BOOTH<br>8 - OFF RAMP 99-OTHER / UN                     |                                         |                                           |                 |                                   | (ANY TYPE)<br>9 - OTHER/UNKNOWN          |                                                                      |                                            |                                       |  |  |
|                                                                             | CONTOUR CONDITIONS SURFACE              |                                           |                 |                                   |                                          |                                                                      |                                            |                                       |  |  |
|                                                                             | WORK ZONE TYPE<br>ANE CLOSURE           |                                           | THE 1ST         | WORK ZONE                         | 9                                        |                                                                      | 9                                          |                                       |  |  |
| _                                                                           | ANE SHIFT/CROSSOVER<br>VORK ON SHOULDER | WARNIN<br>2 - ADVANC                      |                 | NG AREA                           | 1 - STRAIGHT LI                          | VEL 1-DRY                                                            |                                            | 1 - CONCRETE                          |  |  |
|                                                                             | DR MEDIAN                               | 3-TRANSI                                  | ION ARE         |                                   | 2 - STRAIGHT GRADE 2 - WET               |                                                                      |                                            | 2 - BLACKTOP,                         |  |  |
|                                                                             | NTERMITTENT OR MOVING WORK              | 4 - ACTIVIT<br>5 - TERMIN                 |                 | REA                               | 3 - CURVE LEVE                           | L 3 - SNOW                                                           | l.                                         | BITUMINOUS,<br>ASPHALT                |  |  |
| LIGHT CONDITION                                                             | WEATHE                                  |                                           |                 |                                   | 4 - CURVE GRAD                           |                                                                      |                                            | 3 - BRICK/BLOCK                       |  |  |
|                                                                             | L CLEAR                                 | 6 - SNOW                                  |                 |                                   | 9 - OTHER/UNKN                           |                                                                      | MUD, DIRT,<br>RAVEL                        | 4 - SLAG, GRAVEL,<br>STONE            |  |  |
| 9 2 - DAWN/DUSK<br>3 - DARK – LIGHTED ROADWAY                               | 2 - CLOUDY<br>3 - FOG, SMOG, SMOKE      | 7 - SEVERE CROSSW                         |                 |                                   |                                          | 6 - WATE<br>MOVI                                                     | R (STANDING,<br>NG)                        | ANDING, 5 - DIRT                      |  |  |
| 4 - DARK – ROADWAY NOT LIGHTED                                              | 4 - RAIN                                | 9 - FREEZING RAIN (                       |                 | 8                                 |                                          | 7 - SLUS                                                             |                                            | 9 - OTHER/UNKNOWN                     |  |  |
| 5 - DARK – UNKNOWN ROADWAY LIGHTING<br>9 - OTHER / UNKNOWN                  | 5 - SLEET, HAIL                         | 99 - OTHER / UNKNO                        | ΝN              |                                   |                                          | 9 - OTHE                                                             | R/UNKNOWN                                  |                                       |  |  |
| NARRATIVE                                                                   |                                         | 1                                         | L L             | L I                               |                                          |                                                                      |                                            | Indicate the north                    |  |  |
| UNIT ONE WAS PARKED IN THE LOT O                                            |                                         |                                           |                 |                                   |                                          |                                                                      | -4                                         | direction with an "N" on the          |  |  |
| PARKING SPOT REGISTERED TO APAR                                             |                                         |                                           |                 |                                   |                                          |                                                                      | $\sim$                                     | compass diagram.                      |  |  |
| OWNER OF THE VEHICLE CAME DOWN<br>DISCOVERED THE VEHICLES BUMPER            |                                         |                                           |                 |                                   |                                          |                                                                      |                                            |                                       |  |  |
| TO THE FRONT LEFT PORTION OF THE                                            | EVEHICLE. WHITE PAINT                   | WAS                                       |                 |                                   |                                          |                                                                      |                                            |                                       |  |  |
| TRANSFERRED ONTO UNIT 1. NO CAM<br>VEHICLE OR OPERATOR.                     | ERAS. UNKNOWN UNIT 2                    | <u>''S</u>                                |                 |                                   |                                          |                                                                      |                                            |                                       |  |  |
|                                                                             |                                         | F                                         |                 |                                   |                                          |                                                                      |                                            |                                       |  |  |
| U-397                                                                       |                                         |                                           |                 |                                   |                                          |                                                                      |                                            |                                       |  |  |
| КВ                                                                          |                                         | -                                         |                 |                                   |                                          |                                                                      |                                            |                                       |  |  |
|                                                                             |                                         | _                                         |                 |                                   |                                          |                                                                      |                                            |                                       |  |  |
|                                                                             |                                         |                                           |                 |                                   |                                          |                                                                      |                                            |                                       |  |  |
|                                                                             |                                         |                                           |                 |                                   |                                          |                                                                      |                                            |                                       |  |  |
|                                                                             |                                         |                                           |                 |                                   |                                          |                                                                      |                                            |                                       |  |  |
|                                                                             |                                         | -                                         |                 |                                   |                                          |                                                                      |                                            |                                       |  |  |
|                                                                             |                                         | -                                         |                 |                                   |                                          |                                                                      |                                            |                                       |  |  |
| CRASH REPORTED DATE / TIME                                                  | DISPATCH DATE / TIME                    | ARRIVAL DA                                | TE / TIME       |                                   | SCENE CLEA                               | RED DATE / TIP                                                       | ME R                                       | EPORT TAKEN BY                        |  |  |
| 10192019 1605 101                                                           | 92019 1611                              | 1019201                                   | 9,1,6           | 6j1j5   j                         | 101920                                   | 19,16                                                                | 41 🛛                                       | POLICE AGENCY                         |  |  |
| TOTAL TIME OTHER TOTAL                                                      | 12                                      |                                           | CER'S NAME*     |                                   | <u> </u>                                 | MOTORIST                                                             |                                            |                                       |  |  |
| ROADWAY CLOSED INVESTIGATION TIME MINUT                                     | ALGER, BRANDON                          |                                           |                 |                                   |                                          | COPPOCK, JASON UCCORRECTION OR<br>CHECKED BY OFFICER'S BADGE NUMBER* |                                            |                                       |  |  |
| 0 0 3                                                                       | O OFFICER'S BAD                         | 6                                         | CHECKED         | BY OFFICER'S BA                   | 1 , 0                                    |                                                                      | TO AN EXISTING REPORT SENT TO ODPS)        |                                       |  |  |