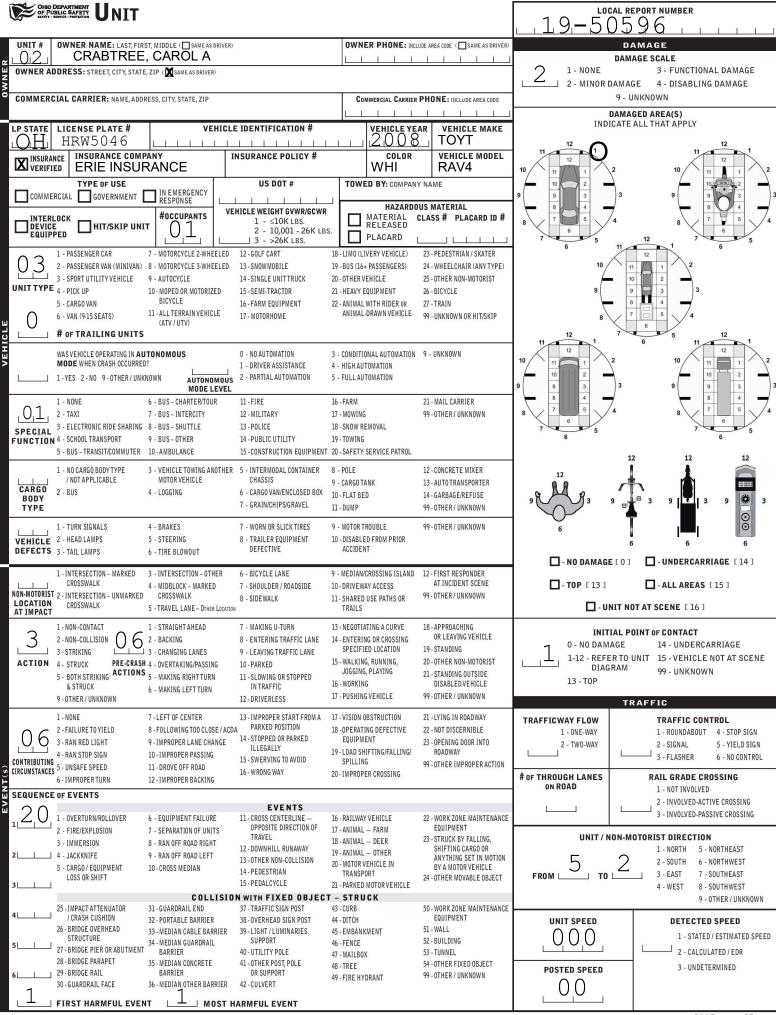

| OHIO DEPARTMENT<br>OF PUBLIC SAFETY<br>MICT - INSTRUCT - REFIECTION<br>TRAFFIC CRASH | LOCAL REPORT NUMBER*                                                                                           |                                     |                                              |                                  |                                                           |                               |                                       |  |  |
|--------------------------------------------------------------------------------------|----------------------------------------------------------------------------------------------------------------|-------------------------------------|----------------------------------------------|----------------------------------|-----------------------------------------------------------|-------------------------------|---------------------------------------|--|--|
| П РНОТОS ТАКЕN ОН-2 X 0H-3                                                           |                                                                                                                |                                     |                                              | <u></u>                          |                                                           |                               |                                       |  |  |
| SECONDARY CRASH                                                                      | REPORTING AGENCY NAME*<br>JACKSON TWP POL                                                                      | NCIC*<br>0,7,6,2,4,                 | HIT/SKIP<br>1 - SOLVED                       |                                  | S UNIT IN ERROR<br>98 - ANIMAL<br>99 - UNKNOWN            |                               |                                       |  |  |
| COUNTY* LOCALITY* LOCATION: CIT                                                      |                                                                                                                | CRASH DATE / TIME* CRASH SEVERITY   |                                              |                                  |                                                           |                               |                                       |  |  |
| 3 - TOWNSHIP                                                                         |                                                                                                                | 10282019 0908 5 1- FATAL            |                                              |                                  |                                                           |                               |                                       |  |  |
|                                                                                      |                                                                                                                |                                     |                                              |                                  |                                                           |                               |                                       |  |  |
| ROUTE TYPE ROUTE NUMBER PREFIX 1- NORTH<br>2 - SOUTH<br>3 - EAST<br>4 - WEST         | FULTON                                                                                                         |                                     |                                              | DR                               |                                                           |                               | 3 - MINOR INJURY<br>SUSPECTED         |  |  |
|                                                                                      | REFERENCE ROAD NAME (ROAD, I                                                                                   | AD, MILEPOST, HOUSE #) ROAD TYPE    |                                              |                                  | LONGITUDE D                                               | 4 - INJURY POSSIBLE           |                                       |  |  |
| ROUTE TYPE ROUTE NUMBER PREFIX 1 - NORTH<br>2 - SOUTH<br>3 - EAST<br>4 - WEST        | 7600                                                                                                           |                                     |                                              |                                  |                                                           | гггт                          | 5 - PROPERTY DAMAGE<br>ONLY           |  |  |
| REFERENCE POINT DIRECTION<br>FROM REFERENCE                                          | ROUTE TYPE                                                                                                     | RO                                  | ADTYPE                                       |                                  |                                                           | INTERSECTION RE               | ELATED                                |  |  |
| C 1 - INTERSECTION 1 - NORTH IR -                                                    | - INTERSTATE ROUTE(TP) AL                                                                                      | RD - ROAD<br>SQ - SQUARE            | WITHIN INTE                                  | RSECTION OR ON A                 | PPROACH                                                   |                               |                                       |  |  |
| └──┘ 3 - HOUSE # └──┘ 3 - EAST 03 -                                                  | - FEDERAL US ROUTE AV -<br>- STATE ROUTE BL -                                                                  | ST - STREET                         | WITHIN INTERCHANGE AREA NUMBER OF APPROACHES |                                  |                                                           |                               |                                       |  |  |
|                                                                                      | NUMBERED COUNTY ROUTE                                                                                          |                                     | - 0VAL<br>- PARKWAY                          | TE - TERRACE<br>TL - TRAIL       | 21 51                                                     | ROADWAY                       |                                       |  |  |
|                                                                                      |                                                                                                                |                                     | - PIKE                                       | WA - WAY                         | ROADWAY DIV                                               | /IDED                         |                                       |  |  |
| 3-YARDS                                                                              |                                                                                                                |                                     |                                              |                                  |                                                           |                               |                                       |  |  |
| LOCATION OF FIRST HARMFUL EVEN<br>1 - ON ROADWAY 9 - CROSSOVER                       |                                                                                                                | NER OF CRASH CO<br>COLLISION 4 - RE |                                              |                                  | DIRECTION OF TRAVE                                        |                               |                                       |  |  |
| 0 6 2 - ON SHOULDER 10-DRIVEWAY                                                      | ALLEY ACCESS 6 BETV                                                                                            | WEEN 5-BA<br>MOTOR                  | ACKING                                       |                                  | 1 - NORTH<br>1 - SOUTH                                    | IDED FLUSH MEDIAN<br>4 FEET ) |                                       |  |  |
| 3 - IN MEDIAN 11-RAILWAY G<br>4 - ON ROADSIDE 12-SHARED US                           | RADE CROSSING                                                                                                  | ICLES IN 6 - AN                     |                                              | AME DIRECTION                    | 3 - EAST                                                  |                               | 2 - DIVIDED FLUSH MEDIAN<br>(≥4 FEET) |  |  |
| 5 - ON GORE TRAILS<br>6 - OUTSIDE TRAFFIC WAY 13-BIKE LANE                           | 2 - REAR                                                                                                       | R-END 8 - SI                        | DESWIPE, C                                   | PPOSITE DIRECTION                | 4 - WEST 3 - DIVIDED, DEPRESSED ME                        |                               |                                       |  |  |
| 6 - OUTSIDE TRAFFIC WAY 13 - BIKE LANE<br>7 - ON RAMP 14 - TOLL BOOT                 | Jenichu                                                                                                        | D-ON 9-01                           | HER / UNKI                                   | NOWN                             | 4 - DIVIDED, RAISED MEDIAN<br>(ANY TYPE)                  |                               |                                       |  |  |
| 8 - OFF RAMP 99- OTHER / UN                                                          | IKNOWN                                                                                                         |                                     |                                              |                                  |                                                           | 9-011                         | IER/UNKNOWN                           |  |  |
| WORK ZONE RELATED                                                                    | WORK ZONE TYPE                                                                                                 | LOCATION OF                         |                                              | <b>WORK ZONE</b><br>ST WORK ZONE | CONTOUR                                                   | CONDITION                     | S SURFACE                             |  |  |
|                                                                                      | LANE CLOSURE<br>LANE SHIFT/CROSSOVER                                                                           | WA                                  | RNING SIG                                    | J                                | 1I                                                        |                               |                                       |  |  |
| LAW ENFORCEMENT PRESENT                                                              | WORK ON SHOULDER<br>OR MEDIAN                                                                                  | S See                               | ANCE WAR                                     |                                  | 1 - STRAIGHT LEVEL<br>2 - STRAIGHT GRADE                  |                               | 1 - CONCRETE<br>2 - BLACKTOP,         |  |  |
|                                                                                      | INTERMITTENT OR MOVING WORK                                                                                    |                                     | IVITY AREA                                   |                                  | 3 - CURVE LEVEL 3 - SNOW                                  |                               |                                       |  |  |
| ACTIVE SCHOOL ZONE 5-                                                                | OTHER                                                                                                          | D-TER                               | MINATION                                     | AREA                             | 4 - CURVE GRADE                                           | 4 - ICE                       | ASPHALT<br>3 - BRICK/BLOCK            |  |  |
| LIGHT CONDITION<br>1 - DAYLIGHT                                                      | WEATHE<br>1 - CLEAR                                                                                            | <b>ER</b><br>6 - SNOW               |                                              |                                  | 9 - OTHER/UNKNOWN 5 - SAND, MUD, DIRT,<br>0IL, GRAVEL 4 - |                               |                                       |  |  |
|                                                                                      | 2 - CLOUDY                                                                                                     | 7 - SEVERE CRO                      | SSWINDS                                      |                                  |                                                           | 6 - WATER (STAND              | STONE                                 |  |  |
| 3 - DARK – LIGHTED ROADWAY<br>4 - DARK – ROADWAY NOT LIGHTED                         | 3 - FOG, SMOG, SMOKE<br>4 - RAIN                                                                               | 8 - BLOWING SA<br>9 - FREEZING RA   |                                              |                                  |                                                           | MOVING)<br>7 - SLUSH          | 9 - OTHER/UNKNOWN                     |  |  |
| 5 - DARK – UNKNOWN ROADWAY LIGHTING                                                  | 20 0.000 0.000 0.000 0.000 0.000 0.000 0.000 0.000 0.000 0.000 0.000 0.000 0.000 0.000 0.000 0.000 0.000 0.000 | 99 - OTHER / UNI                    |                                              |                                  |                                                           | 9 - OTHER/UNKNO               | WN                                    |  |  |
| 9 - OTHER / UNKNOWN                                                                  |                                                                                                                |                                     |                                              |                                  | 1                                                         |                               |                                       |  |  |
| NARRATIVE                                                                            |                                                                                                                |                                     |                                              |                                  |                                                           |                               | Indicate the north direction with     |  |  |
| UNIT #1 WAS PARKED IN A MARKED F<br>NORTHEAST PARKING LOT OF 7600 F                  |                                                                                                                |                                     |                                              |                                  |                                                           |                               | an "N" on the compass diagram.        |  |  |
| SCHOOL). UNIT #2 WAS TRAVELING V                                                     | VEST THROUGH THE SAM                                                                                           | VE _                                |                                              |                                  |                                                           |                               |                                       |  |  |
| PARKING LOT. WHILE ATTEMPTING T<br>SPACE, UNIT #2 STRUCK UNIT #1 ON                  |                                                                                                                |                                     |                                              |                                  |                                                           |                               |                                       |  |  |
| WITH HER FRONT PASSENGER SIDE                                                        | BUMPER. UNIT #1 WAS                                                                                            | / F                                 |                                              |                                  |                                                           |                               |                                       |  |  |
| UNOCCUPIED, FACING SOUTH. MINO<br>INJURIES REPORTED.                                 | R DAMAGE TO BOTH UNIT                                                                                          | 15, NU _                            |                                              |                                  |                                                           |                               |                                       |  |  |
| A                                                                                    |                                                                                                                | -                                   |                                              |                                  |                                                           |                               |                                       |  |  |
|                                                                                      |                                                                                                                | _                                   |                                              |                                  |                                                           |                               | -                                     |  |  |
|                                                                                      |                                                                                                                |                                     |                                              |                                  |                                                           |                               |                                       |  |  |
|                                                                                      |                                                                                                                |                                     | _                                            |                                  |                                                           |                               |                                       |  |  |
|                                                                                      |                                                                                                                |                                     |                                              |                                  |                                                           |                               |                                       |  |  |
|                                                                                      |                                                                                                                | _                                   |                                              |                                  |                                                           |                               | -                                     |  |  |
|                                                                                      |                                                                                                                | -                                   |                                              |                                  |                                                           |                               |                                       |  |  |
|                                                                                      |                                                                                                                | _                                   |                                              |                                  |                                                           |                               |                                       |  |  |
| CRASH REPORTED DATE / TIME                                                           | DISPATCH DATE / TIME                                                                                           | ARRIVA                              | L DATE / TI                                  | ME                               | SCENE CLEARED                                             | DATE / TIME                   | REPORT TAKEN BY                       |  |  |
| 10282019 0908 102                                                                    | 82019 0906                                                                                                     | 102820                              | 19,0                                         | 906                              | 10282019                                                  | 1026                          | POLICE AGENCY                         |  |  |
| TOTAL TIME OTHER TOTA                                                                | CHECKED BY OFFI                                                                                                | CER'S NAME*                         |                                              | MOTORIST                         |                                                           |                               |                                       |  |  |
| ROADWAY CLOSED INVESTIGATION TIME MINUT                                              | WISEWAN, LUKE                                                                                                  |                                     |                                              |                                  |                                                           |                               |                                       |  |  |
| 0 0 8                                                                                | OFFICER'S BAD                                                                                                  | DGE NUMBER*                         | . 4.                                         | CHECKED                          |                                                           |                               |                                       |  |  |
|                                                                                      | a na a la                                                                     |                                     | · ·                                          | L I                              |                                                           |                               | 4                                     |  |  |