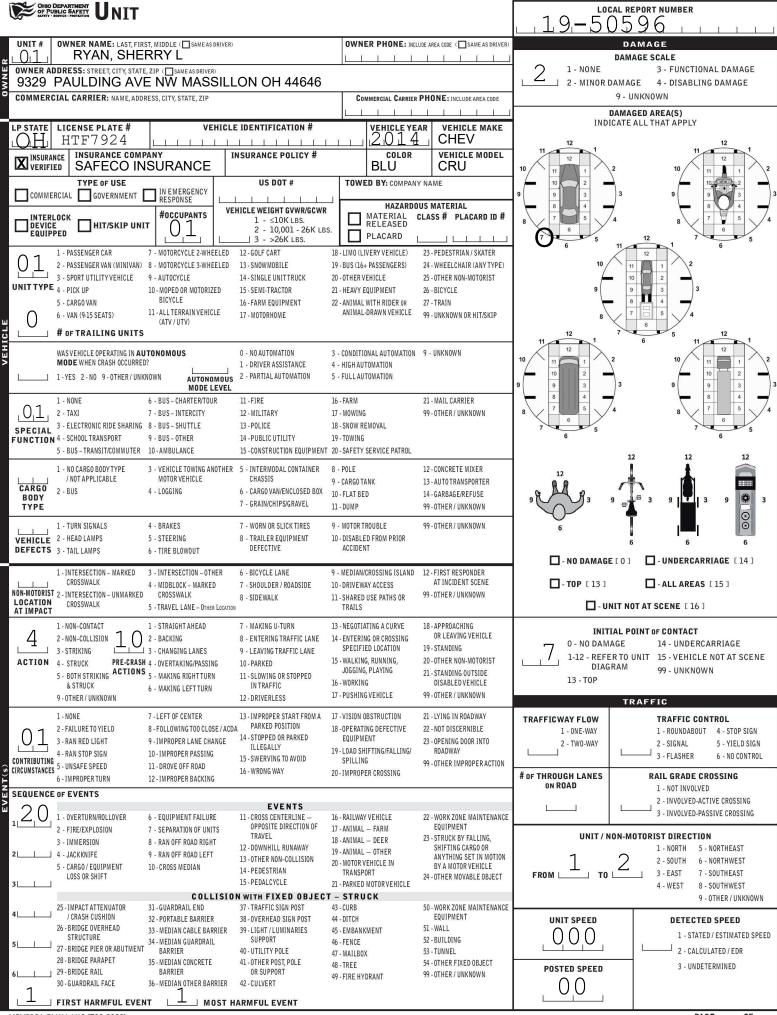

| OHIO DEPARTMENT<br>OF PUBLIC SAFETY<br>MICT - INSTRUCT - REFIECTION<br>TRAFFIC CRASH | LOCAL REPORT NUMBER*                                                                                           |                                     |                                              |                                  |                                                           |                               |                                       |  |  |
|--------------------------------------------------------------------------------------|----------------------------------------------------------------------------------------------------------------|-------------------------------------|----------------------------------------------|----------------------------------|-----------------------------------------------------------|-------------------------------|---------------------------------------|--|--|
| П РНОТОS ТАКЕN ОН-2 X 0H-3                                                           |                                                                                                                |                                     |                                              | <u></u>                          |                                                           |                               |                                       |  |  |
| SECONDARY CRASH                                                                      | REPORTING AGENCY NAME*<br>JACKSON TWP POL                                                                      | NCIC*<br>0,7,6,2,4,                 | HIT/SKIP<br>1 - SOLVED                       |                                  | S UNIT IN ERROR<br>98 - ANIMAL<br>99 - UNKNOWN            |                               |                                       |  |  |
| COUNTY* LOCALITY* LOCATION: CIT                                                      |                                                                                                                | CRASH DATE / TIME* CRASH SEVERITY   |                                              |                                  |                                                           |                               |                                       |  |  |
| 3 - TOWNSHIP                                                                         |                                                                                                                | 10282019 0908 5 1- FATAL            |                                              |                                  |                                                           |                               |                                       |  |  |
|                                                                                      |                                                                                                                |                                     |                                              |                                  |                                                           |                               |                                       |  |  |
| ROUTE TYPE ROUTE NUMBER PREFIX 1- NORTH<br>2 - SOUTH<br>3 - EAST<br>4 - WEST         | FULTON                                                                                                         |                                     |                                              | DR                               |                                                           |                               | 3 - MINOR INJURY<br>SUSPECTED         |  |  |
|                                                                                      | REFERENCE ROAD NAME (ROAD, I                                                                                   | AD, MILEPOST, HOUSE #) ROAD TYPE    |                                              |                                  | LONGITUDE D                                               | 4 - INJURY POSSIBLE           |                                       |  |  |
| ROUTE TYPE ROUTE NUMBER PREFIX 1 - NORTH<br>2 - SOUTH<br>3 - EAST<br>4 - WEST        | 7600                                                                                                           |                                     |                                              |                                  |                                                           | гггт                          | 5 - PROPERTY DAMAGE<br>ONLY           |  |  |
| REFERENCE POINT DIRECTION<br>FROM REFERENCE                                          | ROUTE TYPE                                                                                                     | RO                                  | ADTYPE                                       |                                  |                                                           | INTERSECTION RE               | ELATED                                |  |  |
| C 1 - INTERSECTION 1 - NORTH IR -                                                    | - INTERSTATE ROUTE(TP) AL                                                                                      | RD - ROAD<br>SQ - SQUARE            | WITHIN INTE                                  | RSECTION OR ON A                 | PPROACH                                                   |                               |                                       |  |  |
| └──┘ 3 - HOUSE # └──┘ 3 - EAST 03 -                                                  | - FEDERAL US ROUTE AV -<br>- STATE ROUTE BL -                                                                  | ST - STREET                         | WITHIN INTERCHANGE AREA NUMBER OF APPROACHES |                                  |                                                           |                               |                                       |  |  |
|                                                                                      | NUMBERED COUNTY ROUTE                                                                                          |                                     | - 0VAL<br>- PARKWAY                          | TE - TERRACE<br>TL - TRAIL       | 21 51                                                     | ROADWAY                       |                                       |  |  |
|                                                                                      |                                                                                                                |                                     | - PIKE                                       | WA - WAY                         | ROADWAY DIV                                               | /IDED                         |                                       |  |  |
| 3-YARDS                                                                              |                                                                                                                |                                     |                                              |                                  |                                                           |                               |                                       |  |  |
| LOCATION OF FIRST HARMFUL EVEN<br>1 - ON ROADWAY 9 - CROSSOVER                       |                                                                                                                | NER OF CRASH CO<br>COLLISION 4 - RE |                                              |                                  | DIRECTION OF TRAVE                                        |                               |                                       |  |  |
| 0 6 2 - ON SHOULDER 10-DRIVEWAY                                                      | ALLEY ACCESS 6 BETV                                                                                            | WEEN 5-BA<br>MOTOR                  | ACKING                                       |                                  | 1 - NORTH<br>1 - SOUTH                                    | IDED FLUSH MEDIAN<br>4 FEET ) |                                       |  |  |
| 3 - IN MEDIAN 11-RAILWAY G<br>4 - ON ROADSIDE 12-SHARED US                           | RADE CROSSING                                                                                                  | ICLES IN 6 - AN                     |                                              | AME DIRECTION                    | 3 - EAST                                                  |                               | 2 - DIVIDED FLUSH MEDIAN<br>(≥4 FEET) |  |  |
| 5 - ON GORE TRAILS<br>6 - OUTSIDE TRAFFIC WAY 13-BIKE LANE                           | 2 - REAR                                                                                                       | R-END 8 - SI                        | DESWIPE, C                                   | PPOSITE DIRECTION                | 4 - WEST 3 - DIVIDED, DEPRESSED ME                        |                               |                                       |  |  |
| 6 - OUTSIDE TRAFFIC WAY 13 - BIKE LANE<br>7 - ON RAMP 14 - TOLL BOOT                 | Jenichu                                                                                                        | D-ON 9-01                           | HER / UNKI                                   | NOWN                             | 4 - DIVIDED, RAISED MEDIAN<br>(ANY TYPE)                  |                               |                                       |  |  |
| 8 - OFF RAMP 99- OTHER / UN                                                          | IKNOWN                                                                                                         |                                     |                                              |                                  |                                                           | 9-011                         | IER/UNKNOWN                           |  |  |
| WORK ZONE RELATED                                                                    | WORK ZONE TYPE                                                                                                 | LOCATION OF                         |                                              | <b>WORK ZONE</b><br>ST WORK ZONE | CONTOUR                                                   | CONDITION                     | S SURFACE                             |  |  |
|                                                                                      | LANE CLOSURE<br>LANE SHIFT/CROSSOVER                                                                           | WA                                  | RNING SIG                                    | J                                | 1I                                                        |                               |                                       |  |  |
| LAW ENFORCEMENT PRESENT                                                              | WORK ON SHOULDER<br>OR MEDIAN                                                                                  | S See                               | ANCE WAR                                     |                                  | 1 - STRAIGHT LEVEL<br>2 - STRAIGHT GRADE                  |                               | 1 - CONCRETE<br>2 - BLACKTOP,         |  |  |
|                                                                                      | INTERMITTENT OR MOVING WORK                                                                                    |                                     | IVITY AREA                                   |                                  | 3 - CURVE LEVEL 3 - SNOW                                  |                               |                                       |  |  |
| ACTIVE SCHOOL ZONE 5-                                                                | OTHER                                                                                                          | D-TER                               | MINATION                                     | AREA                             | 4 - CURVE GRADE                                           | 4 - ICE                       | ASPHALT<br>3 - BRICK/BLOCK            |  |  |
| LIGHT CONDITION<br>1 - DAYLIGHT                                                      | WEATHE<br>1 - CLEAR                                                                                            | <b>ER</b><br>6 - SNOW               |                                              |                                  | 9 - OTHER/UNKNOWN 5 - SAND, MUD, DIRT,<br>0IL, GRAVEL 4 - |                               |                                       |  |  |
|                                                                                      | 2 - CLOUDY                                                                                                     | 7 - SEVERE CRO                      | SSWINDS                                      |                                  |                                                           | 6 - WATER (STAND              | STONE                                 |  |  |
| 3 - DARK – LIGHTED ROADWAY<br>4 - DARK – ROADWAY NOT LIGHTED                         | 3 - FOG, SMOG, SMOKE<br>4 - RAIN                                                                               | 8 - BLOWING SA<br>9 - FREEZING RA   |                                              |                                  |                                                           | MOVING)<br>7 - SLUSH          | 9 - OTHER/UNKNOWN                     |  |  |
| 5 - DARK – UNKNOWN ROADWAY LIGHTING                                                  | 20 0.000 0.000 0.000 0.000 0.000 0.000 0.000 0.000 0.000 0.000 0.000 0.000 0.000 0.000 0.000 0.000 0.000 0.000 | 99 - OTHER / UNI                    |                                              |                                  |                                                           | 9 - OTHER/UNKNO               | WN                                    |  |  |
| 9 - OTHER / UNKNOWN                                                                  |                                                                                                                |                                     |                                              |                                  | 1                                                         |                               |                                       |  |  |
| NARRATIVE                                                                            |                                                                                                                |                                     |                                              |                                  |                                                           |                               | Indicate the north direction with     |  |  |
| UNIT #1 WAS PARKED IN A MARKED F<br>NORTHEAST PARKING LOT OF 7600 F                  |                                                                                                                |                                     |                                              |                                  |                                                           |                               | an "N" on the compass diagram.        |  |  |
| SCHOOL). UNIT #2 WAS TRAVELING V                                                     | VEST THROUGH THE SAM                                                                                           | VE _                                |                                              |                                  |                                                           |                               |                                       |  |  |
| PARKING LOT. WHILE ATTEMPTING T<br>SPACE, UNIT #2 STRUCK UNIT #1 ON                  |                                                                                                                |                                     |                                              |                                  |                                                           |                               |                                       |  |  |
| WITH HER FRONT PASSENGER SIDE                                                        | BUMPER. UNIT #1 WAS                                                                                            | / F                                 |                                              |                                  |                                                           |                               |                                       |  |  |
| UNOCCUPIED, FACING SOUTH. MINO<br>INJURIES REPORTED.                                 | R DAMAGE TO BOTH UNIT                                                                                          | 15, NU _                            |                                              |                                  |                                                           |                               |                                       |  |  |
| A                                                                                    |                                                                                                                | -                                   |                                              |                                  |                                                           |                               |                                       |  |  |
|                                                                                      |                                                                                                                | _                                   |                                              |                                  |                                                           |                               | -                                     |  |  |
|                                                                                      |                                                                                                                |                                     |                                              |                                  |                                                           |                               |                                       |  |  |
|                                                                                      |                                                                                                                |                                     | _                                            |                                  |                                                           |                               |                                       |  |  |
|                                                                                      |                                                                                                                |                                     |                                              |                                  |                                                           |                               |                                       |  |  |
|                                                                                      |                                                                                                                | _                                   |                                              |                                  |                                                           |                               | -                                     |  |  |
|                                                                                      |                                                                                                                | -                                   |                                              |                                  |                                                           |                               |                                       |  |  |
|                                                                                      |                                                                                                                | _                                   |                                              |                                  |                                                           |                               |                                       |  |  |
| CRASH REPORTED DATE / TIME                                                           | DISPATCH DATE / TIME                                                                                           | ARRIVA                              | L DATE / TI                                  | ME                               | SCENE CLEARED                                             | DATE / TIME                   | REPORT TAKEN BY                       |  |  |
| 10282019 0908 102                                                                    | 82019 0906                                                                                                     | 102820                              | 19,0                                         | 906                              | 10282019                                                  | 1026                          | POLICE AGENCY                         |  |  |
| TOTAL TIME OTHER TOTA                                                                | CHECKED BY OFFI                                                                                                | CER'S NAME*                         |                                              | MOTORIST                         |                                                           |                               |                                       |  |  |
| ROADWAY CLOSED INVESTIGATION TIME MINUT                                              | WISEWAN, LUKE                                                                                                  |                                     |                                              |                                  |                                                           |                               |                                       |  |  |
| 0 0 8                                                                                | OFFICER'S BAD                                                                                                  | DGE NUMBER*                         | . 4.                                         | CHECKED                          |                                                           |                               |                                       |  |  |
|                                                                                      | a na a la                                                                     |                                     | · ·                                          | L I                              |                                                           |                               | 4                                     |  |  |