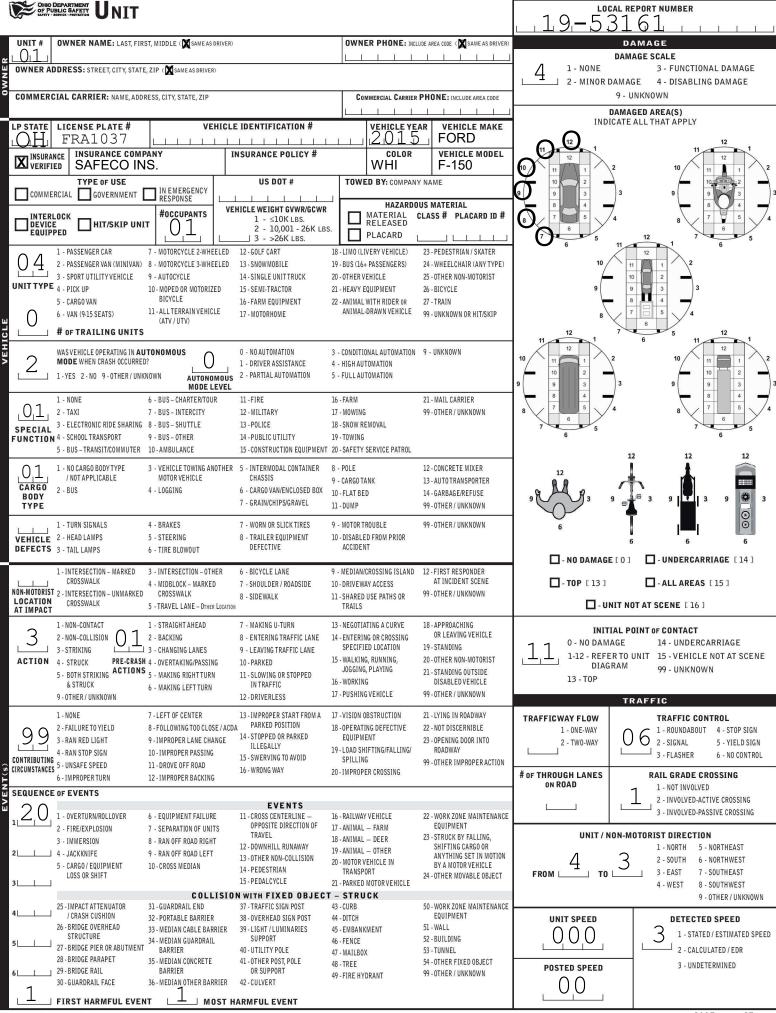

| OHIO DEPARTMENT TRAFFIC CRASH                                   | LOCAL REPORT NUMBER*                     |                                              |                                                                                                  |                                              |                                                                     |                                         |                                       |  |  |  |  |
|-----------------------------------------------------------------|------------------------------------------|----------------------------------------------|--------------------------------------------------------------------------------------------------|----------------------------------------------|---------------------------------------------------------------------|-----------------------------------------|---------------------------------------|--|--|--|--|
| PHOTOSTAKEN OH-2 OH-3                                           | LOCAL INFORMATION                        |                                              | 19-53161                                                                                         |                                              |                                                                     |                                         |                                       |  |  |  |  |
| CECONDARY CRACH                                                 | REPORTING AGENCY NAME*  JACKSON TWP POI  | NCIC*<br>7,6,2,4                             | HIT/SKIP NUMBER OF UNITS UNIT IN ERROR  1 - SOLVED 0 1 98 - ANIMAL 2 - UNSOLVED 0 1 99 - UNKNOWN |                                              |                                                                     |                                         |                                       |  |  |  |  |
| COUNTY* LOCALITY* LOCATION: CITY                                | CRASH DATE / TIME * CRASH SEVERITY       |                                              |                                                                                                  |                                              |                                                                     |                                         |                                       |  |  |  |  |
| 76 3 FORWASHIP Jackson (                                        | 2 - SERIOUS INJURY                       |                                              |                                                                                                  |                                              |                                                                     |                                         |                                       |  |  |  |  |
| 2 - SOUTH                                                       | LOCATION ROAD NAME PORTAGE               |                                              |                                                                                                  | ROAD TYPE                                    | LATITUDE DECIMAL DEGREES SUSPECTED  3 - MINOR INJURY                |                                         |                                       |  |  |  |  |
| 4-WEST                                                          | REFERENCE ROAD NAME (ROAD,               | MILEDOST HOUSE #)                            |                                                                                                  | ROAD TYPE                                    | LONGITUDE                                                           |                                         | SUSPECTED 4 - INJURY POSSIBLE         |  |  |  |  |
| 2 SOUTH                                                         | 4932                                     | , WILLF 03 1, 11003L #)                      |                                                                                                  | KOAD ITTE                                    | - EUNGITODE                                                         | LONGITUDE DECIMAL DEGREES 4 - INJURY PO |                                       |  |  |  |  |
| REFERENCE POINT DIRECTION                                       | ROUTE TYPE                               | ROAD                                         |                                                                                                  |                                              | INTERSECTION                                                        | ONLY<br>RELATED                         |                                       |  |  |  |  |
| 1 - INTERSECTION 1 - NORTH IR -                                 | INTERSTATE ROUTE(TP) AL                  | - ALLEY HW- HI                               | HWAY                                                                                             | RD - ROAD                                    | WITHIN INTERSECTION OR ON APPROACH                                  |                                         |                                       |  |  |  |  |
| 3 - HOUSE # 3 - EAST                                            | I EDERAL OS ROOTE                        | /-AVENUE LA-LA<br>-BOULEVARD MP-MI           | SQ - SQUARE<br>ST - STREET                                                                       | WITHIN INTERCHANGE AREA NUMBER OF APPROACHES |                                                                     |                                         |                                       |  |  |  |  |
|                                                                 | NUMBERED COUNTY ROUTE CR                 | TE - TERRACE<br>TL - TRAIL                   | ROADWAY                                                                                          |                                              |                                                                     |                                         |                                       |  |  |  |  |
|                                                                 | NUMBERED TOWNSHIP DR ROUTE HE            | WA - WAY                                     | ROADWAY DIVIDED                                                                                  |                                              |                                                                     |                                         |                                       |  |  |  |  |
| LOCATION OF FIRST HARMFUL EVENT                                 | r MAN                                    | NNER OF CRASH COLLI                          | SION/IMP/                                                                                        | ACT                                          | DIRECTION OF TRAVEL MEDIAN TYPE                                     |                                         |                                       |  |  |  |  |
| 1 - ON ROADWAY 9 - CROSSOVER 2 - ON SHOULDER 10 - DRIVEWAY/     |                                          | 1 - NORTH 1 - DIVIDED FLUSH MEDIAN (<4 FEET) |                                                                                                  |                                              |                                                                     |                                         |                                       |  |  |  |  |
| 3 - IN MEDIAN 11 - RAILWAY GF<br>4 - ON ROADSIDE 12 - SHARED US | RADE CROSSING L VEH                      | O MOTOR HICLES IN 6 - ANGL ANSPORT 7 - SIDES |                                                                                                  | ME DIRECTION                                 | 3 - EAST                                                            |                                         | - DIVIDED FLUSH MEDIAN<br>( ≥4 FEET ) |  |  |  |  |
| 5 - ON GORE TRAILS                                              | 2 - REA                                  | AR-END 8 - SIDES                             | WIPE, OPF                                                                                        | OSITE DIRECTION                              | 4 - WEST 3 - DIVIDED, DEPRESSED MEDIA<br>4 - DIVIDED, RAISED MEDIAN |                                         |                                       |  |  |  |  |
| 7 - ON RAMP 14-TOLL BOOTH                                       |                                          | AD-UN 9-UTHE                                 | R / UNKNO                                                                                        | VV N                                         | (ANY TYPE)  9 - OTHER/UNKNOWN                                       |                                         |                                       |  |  |  |  |
| 8 - OFF RAMP 99-OTHER / UN                                      |                                          | LOCATION OF CO                               | ACU IN W                                                                                         | ODY ZONE                                     | CONTOUR                                                             | CONDITIO                                |                                       |  |  |  |  |
|                                                                 | WORK ZONE TYPE  LANE CLOSURE             |                                              | ETHE 1ST                                                                                         | WORK ZONE                                    |                                                                     |                                         |                                       |  |  |  |  |
| 3-\                                                             | LANE SHIFT/CROSSOVER<br>WORK ON SHOULDER | 2 - ADVAN                                    |                                                                                                  |                                              | 1 - STRAIGHT LEVEL                                                  | 1 - CONCRETE                            |                                       |  |  |  |  |
|                                                                 | OR MEDIAN<br>INTERMITTENT OR MOVING WORK | 3 - TRANS                                    |                                                                                                  | Α                                            | 2 - STRAIGHT GRADE                                                  | 2 - BLACKTOP,<br>BITUMINOUS,            |                                       |  |  |  |  |
| ACTIVE SCHOOL ZONE 5-0                                          | OTHER                                    | 5 - TERMI                                    | NATION AF                                                                                        | REA                                          | 3 - CURVE LEVEL 3 - SNOW ASPHA                                      |                                         |                                       |  |  |  |  |
| LIGHT CONDITION                                                 | WEATH                                    |                                              |                                                                                                  |                                              | 9 - OTHER/UNKNOWN 5 - SAND, MUD, DIRT, 4 - SLAG, GRAVEL             |                                         |                                       |  |  |  |  |
| 9 1 - DAYLIGHT<br>2 - DAWN/DUSK                                 | 99 2-CLOUDY                              | 6 - SNOW<br>7 - SEVERE CROSSV                | /INDS                                                                                            | 6 - WATER (STANDING, 5 - D                   |                                                                     |                                         |                                       |  |  |  |  |
| 3 - DARK – LIGHTED ROADWAY 4 - DARK – ROADWAY NOT LIGHTED       | 3 - FOG, SMOG, SMOKE<br>4 - RAIN         | E 8 - BLOWING SAND,<br>9 - FREEZING RAIN     |                                                                                                  |                                              |                                                                     | 9 - OTHER/UNKNOWN                       |                                       |  |  |  |  |
| 5 - DARK — UNKNOWN ROADWAY LIGHTING<br>9 - OTHER / UNKNOWN      | 5 - SLEET, HAIL                          | 99 - OTHER / UNKNO                           | WN                                                                                               |                                              |                                                                     | NOWN                                    |                                       |  |  |  |  |
| NARRATIVE                                                       |                                          | Li                                           | 1 1                                                                                              | 1 1 1                                        |                                                                     |                                         | Indicate the north                    |  |  |  |  |
| UNIT #1 WAS DRIVING THROUGH THE                                 | LISTED PRIVATE PROPE                     | ERTY                                         |                                                                                                  |                                              |                                                                     |                                         | direction with an "N" on the          |  |  |  |  |
| WHEN HE STRUCK A CONCRETE POLE IT. UNIT #1 IS AT FAULT.         | WITH A HANDICAP PLA                      | ACARD ON                                     |                                                                                                  |                                              |                                                                     |                                         | compass diagram.                      |  |  |  |  |
| MINOR DAMAGE TO THE POLE IN THE                                 | DARKING LOT OF THE L                     | ISTED                                        |                                                                                                  |                                              |                                                                     |                                         |                                       |  |  |  |  |
| LOCATION. EMPLOYEES ADVISED BY                                  |                                          | IOTED                                        |                                                                                                  |                                              |                                                                     |                                         |                                       |  |  |  |  |
| GM                                                              |                                          |                                              |                                                                                                  |                                              |                                                                     |                                         |                                       |  |  |  |  |
|                                                                 |                                          |                                              |                                                                                                  |                                              |                                                                     |                                         |                                       |  |  |  |  |
|                                                                 |                                          | -                                            |                                                                                                  |                                              |                                                                     |                                         | 7-                                    |  |  |  |  |
|                                                                 |                                          | -                                            |                                                                                                  |                                              |                                                                     |                                         |                                       |  |  |  |  |
|                                                                 |                                          | -                                            |                                                                                                  |                                              |                                                                     |                                         |                                       |  |  |  |  |
|                                                                 |                                          | -                                            |                                                                                                  |                                              |                                                                     |                                         | -                                     |  |  |  |  |
|                                                                 |                                          | -                                            |                                                                                                  |                                              |                                                                     |                                         |                                       |  |  |  |  |
|                                                                 |                                          |                                              |                                                                                                  |                                              |                                                                     |                                         |                                       |  |  |  |  |
| CRASH REPORTED DATE / TIME                                      | DISPATCH DATE / TIME                     | ARRIVAL D                                    | ATE / TIMI                                                                                       | E                                            | SCENE CLEARED                                                       | DATE / TIME                             | REPORT TAKEN BY                       |  |  |  |  |
| 11122019 1117 1111                                              | 22019   1119                             | 1112201                                      | 9,12                                                                                             | 1,22                                         | 11122019                                                            | 7, 1152                                 | POLICE AGENCY                         |  |  |  |  |
|                                                                 |                                          |                                              |                                                                                                  |                                              |                                                                     |                                         | MOTORIST  SUPPLEMENT                  |  |  |  |  |
|                                                                 | BADER, CHRIS                             | TOPHER  ADGE NUMBER*                         | 2                                                                                                | VAUGHN<br>CHECKED                            | ED BY OFFICER'S BADGE NUMBER*                                       |                                         |                                       |  |  |  |  |
| 0 0 3                                                           | 3 OFFICER'S BA                           | L                                            |                                                                                                  |                                              |                                                                     |                                         |                                       |  |  |  |  |