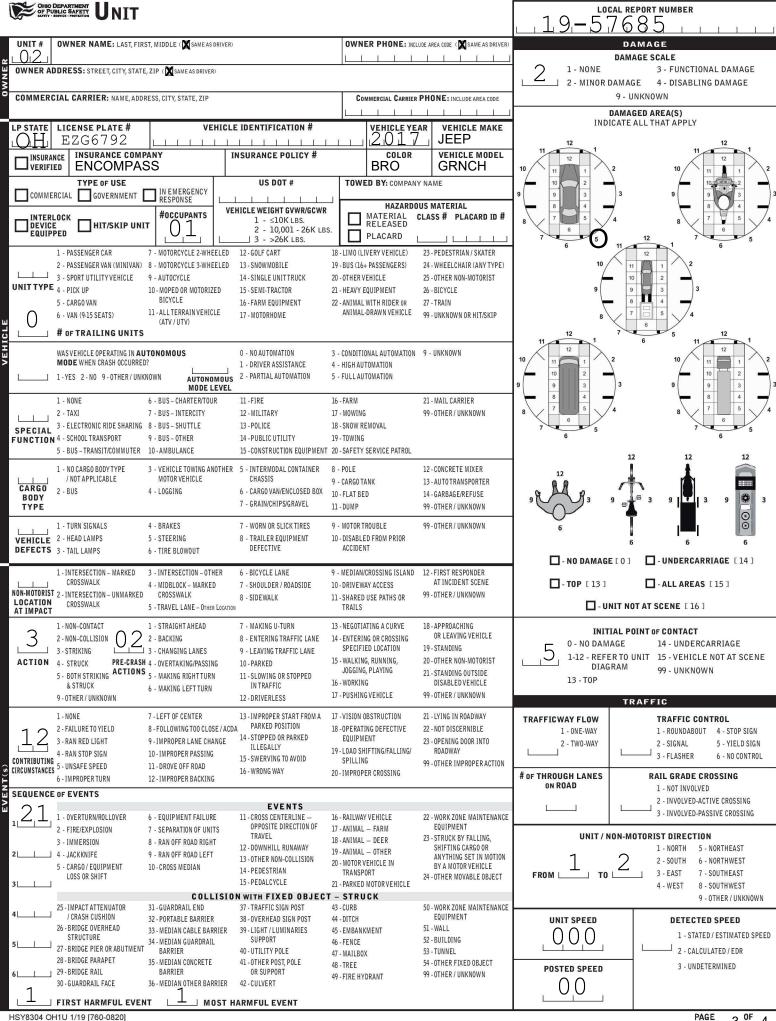

| OHIO DEPARTMENT<br>OF PUBLIC SAFETY<br>WETT - HETHER - RETRETION<br>WETT - HETHER - RETRETION                                    | 19-57685                                 |                                         |                         |                                                                     |                                            |                                                                       |                                                           |                |                                                                           |               |         |
|----------------------------------------------------------------------------------------------------------------------------------|------------------------------------------|-----------------------------------------|-------------------------|---------------------------------------------------------------------|--------------------------------------------|-----------------------------------------------------------------------|-----------------------------------------------------------|----------------|---------------------------------------------------------------------------|---------------|---------|
| П РНОТОЗ ТАКЕN ОН-2 X 0H-3                                                                                                       |                                          |                                         | <u> </u>                | 100                                                                 | $\mathcal{L}$                              |                                                                       |                                                           |                |                                                                           |               |         |
| SECONDARY CRASH OH-1P OTHER                                                                                                      | c*<br>5,2,4,                             | 1-                                      | <b>SKIP</b><br>SOLVED   |                                                                     |                                            | 98 - ANI                                                              | MAL                                                       |                |                                                                           |               |         |
| COUNTY* LOCALITY* LOCATION:CITY                                                                                                  |                                          |                                         | UNSOLVED                |                                                                     |                                            | SH SEVERITY                                                           |                                                           |                |                                                                           |               |         |
| $76 3^{1-\text{CITY}}_{2-\text{VILLAGE}}$                                                                                        |                                          | 12102019 1023 5 1-FATAL                 |                         |                                                                     |                                            |                                                                       |                                                           |                |                                                                           |               |         |
|                                                                                                                                  | AD TYPE                                  | LATITUDE DECIMAL DEGREES SUSPECTED      |                         |                                                                     |                                            |                                                                       |                                                           |                |                                                                           |               |         |
| 2 - SOUTH<br>2 - SOUTH<br>3 - EAST                                                                                               |                                          |                                         |                         | RD                                                                  |                                            |                                                                       |                                                           | 3              | - MINOR INJUR                                                             | ۲Y            |         |
|                                                                                                                                  | MILEPOST, HOU                            | ISF #)                                  | L                       | AD TYPE                                                             |                                            |                                                                       | ECIMAL DEGREES                                            |                | SUSPECTED                                                                 |               |         |
| ROUTE TYPE ROUTE NUMBER PREFIX 1 - NORTH<br>2 - SOUTH<br>3 - EAST<br>4 - WEST                                                    | 5656                                     |                                         | ,oc ")                  |                                                                     | -01112                                     | _                                                                     |                                                           | ECIMAE DEGREES |                                                                           | - PROPERTY DA |         |
|                                                                                                                                  |                                          |                                         |                         |                                                                     |                                            |                                                                       |                                                           |                |                                                                           | ONLY          |         |
| REFERENCE POINT         DIRECTION           J - INTERSECTION         FROM REFERENCE           1 - INTERSECTION         1 - NORTH | ROUTE TYPE<br>INTERSTATE ROUTE(TP) AL    |                                         | ROAD TYPE<br>W - HIGHWA |                                                                     | OAD                                        |                                                                       |                                                           |                | ON RELATE                                                                 |               |         |
| 3 2-MILE POST<br>3-HOUSE # 2-SOUTH<br>3-EAST US -                                                                                |                                          | A - LANE                                |                         | QUARE                                                               |                                            | THIN INTE                                                             | RSECTION OF                                               | R ON APPROA    |                                                                           |               |         |
| 4 - WEST SR -                                                                                                                    |                                          | 1P - MILEPO<br>V - OVAL                 |                         | TREET                                                               | WITHIN INTERCHANGE AREA NUMBER OF APPROACH |                                                                       |                                                           |                |                                                                           |               |         |
| FROM REFERENCE UNIT OF MEASURE                                                                                                   | NUMBERED COUNTY ROUTE                    |                                         | K - PARKWA              |                                                                     |                                            |                                                                       |                                                           | ROA            | DWAY                                                                      |               |         |
| 2 - FEET                                                                                                                         | I - PIKE<br>L - PLACE                    | WA - V                                  | VAY                     | R0                                                                  | ADWAY DIV                                  | /IDED                                                                 |                                                           |                |                                                                           |               |         |
| LOCATION OF FIRST HARMFUL EVEN                                                                                                   |                                          |                                         |                         |                                                                     |                                            |                                                                       |                                                           |                |                                                                           |               |         |
| 1 - ON ROADWAY 9 - CROSSOVER                                                                                                     | 1 - NOT (                                | NER OF CRASH C<br>COLLISION 4 -         |                         |                                                                     |                                            | DIRECTION OF TRAVEL MEDIAN TYPE<br>1 - NORTH 1 - DIVIDED FLUSH MEDIAN |                                                           |                |                                                                           |               | v       |
|                                                                                                                                  |                                          | MOTOR ,                                 | BACKING                 |                                                                     |                                            | 5.5<br>                                                               | - SOUTH                                                   |                | ( <4 FEET )                                                               |               |         |
| 3 - IN MEDIAN 11 - RAILWAY G<br>4 - ON ROADSIDE 12 - SHARED US                                                                   | VEHI                                     | TOLLO IN                                | ANGLE<br>SIDESWIP       | E, SAME DIRE                                                        | ECTION                                     | 3 - EAST<br>4 - WEST                                                  |                                                           |                | 2 - DIVIDED FLUSH MEDIAN<br>(≥4 FEET)                                     |               |         |
| 5 - ON GORE TRAILS<br>6 - OUTSIDE TRAFFIC WAY 13-BIKE LANE                                                                       | 2 - REAR                                 |                                         |                         | E, OPPOSITE I                                                       | DIRECTION                                  |                                                                       | -WEST                                                     |                | 3 - DIVIDED, DEPRESSED MEDIAN<br>4 - DIVIDED, RAISED MEDIAN<br>(ANY TYPE) |               |         |
| 6 - OUTSIDE TRAFFIC WAY 13 - BIKE LANE<br>7 - ON RAMP 14-TOLL BOOT                                                               | J-IILAL                                  | J-ON 9-0                                | OTHER / UI              | NKNOWN                                                              |                                            |                                                                       |                                                           |                |                                                                           |               |         |
| 8 - OFF RAMP 99- OTHER / UN                                                                                                      | KNOWN                                    |                                         |                         |                                                                     |                                            |                                                                       |                                                           | 9              | 9-0THER/UN                                                                | KNOWN         |         |
| WORK ZONE RELATED                                                                                                                | WORK ZONE TYPE                           | LOCATION                                |                         |                                                                     |                                            | CON                                                                   | FOUR                                                      | COND           | ITIONS                                                                    | SURFAC        | CE      |
|                                                                                                                                  | LANE CLOSURE<br>LANE SHIFT/CROSSOVER     |                                         | EFORE THI<br>VARNING S  | E 1ST WORI<br>IGN                                                   | K ZONE                                     |                                                                       |                                                           |                |                                                                           |               |         |
|                                                                                                                                  | WORK ON SHOULDER                         | 2 5 5 5 5 5 5 5 5 5 5 5 5 5 5 5 5 5 5 5 |                         | ARNING AF                                                           | REA                                        | 1 - STRAIGHT LEVEL 1 - DRY                                            |                                                           |                | 1 - CONCRETE                                                              |               | Ξ       |
|                                                                                                                                  | OR MEDIAN<br>INTERMITTENT OR MOVING WORK |                                         | RANSITION               |                                                                     |                                            | 2 - STRAIGHT GRADE 2 - WET                                            |                                                           |                | 2 - BLACKTOP,<br>BITUMINOUS,                                              |               |         |
|                                                                                                                                  | OTHER                                    |                                         | ERMINATI                | AINATION AREA 3 - CURVE LEVEL 3 - SNOW<br>4 - CURVE GRADE 4 - ICE 2 |                                            |                                                                       |                                                           |                | ASPHALT                                                                   |               |         |
| LIGHT CONDITION                                                                                                                  | WEATHE                                   | ER                                      |                         |                                                                     |                                            |                                                                       |                                                           |                | 3- BRICIVELOUR                                                            |               |         |
| 1 - DAYLIGHT                                                                                                                     | 1 - CLEAR<br>2 - CLOUDY                  | 6 - SNOW                                |                         |                                                                     |                                            | OIL, GRA                                                              |                                                           |                |                                                                           |               | AVEL,   |
| 2 - DAWN/DUSK                                                                                                                    | 7 - SEVERE CF<br>8 - BLOWING S           |                                         |                         | 107                                                                 |                                            | 6 - WATER (STANI<br>MOVING)                                           |                                                           |                | NDING, 5 - DIRT                                                           |               |         |
| 4 - DARK – ROADWAY NOT LIGHTED                                                                                                   |                                          | ZING RAIN OR FREEZING DRIZZLE           |                         |                                                                     | 7 - SLUS                                   |                                                                       |                                                           |                | 9 - OTHER/UN                                                              | IKNOWN        |         |
| 5 - DARK – UNKNOWN ROADWAY LIGHTING<br>9 - OTHER / UNKNOWN                                                                       | 5 - SLEET, HAIL                          | 99 - OTHER / U                          | JNKNOWN                 |                                                                     |                                            |                                                                       |                                                           | 9 - 0THER/U    | - OTHER/UNKNOWN                                                           |               |         |
| NARRATIVE                                                                                                                        | <u></u>                                  |                                         | 1 1                     | J L                                                                 | 1                                          | LL                                                                    |                                                           |                |                                                                           | Indicate th   | o north |
|                                                                                                                                  |                                          | -                                       |                         |                                                                     |                                            |                                                                       |                                                           |                | -4                                                                        | direction w   | vith    |
| UNIT #1 WAS PARKED IN A MARKED P<br>GARDEN CENTER. UNIT #2 WAS PARI                                                              |                                          |                                         |                         |                                                                     |                                            |                                                                       |                                                           |                | $\nabla$                                                                  | compass di    |         |
| DIAGONAL FROM UNIT #1. AS UNIT #2                                                                                                | 2 WAS BACKING UP, SHE                    | DID NOT                                 | ,                       |                                                                     |                                            |                                                                       |                                                           |                |                                                                           |               | -       |
| SEE UNIT #1'S VEHICLE AND STRUCK<br>NO INJURIES.                                                                                 | II IN THE DRIVER'S REAF                  | R DOOR.                                 |                         |                                                                     |                                            |                                                                       |                                                           |                |                                                                           |               | -       |
| GM                                                                                                                               |                                          |                                         |                         |                                                                     | _                                          |                                                                       |                                                           | _              |                                                                           |               |         |
| GWI                                                                                                                              |                                          |                                         |                         |                                                                     |                                            |                                                                       |                                                           |                |                                                                           |               |         |
|                                                                                                                                  |                                          |                                         |                         |                                                                     |                                            |                                                                       |                                                           |                |                                                                           |               | -       |
|                                                                                                                                  |                                          |                                         |                         |                                                                     |                                            |                                                                       |                                                           |                |                                                                           |               | -       |
|                                                                                                                                  |                                          |                                         |                         |                                                                     |                                            |                                                                       |                                                           |                |                                                                           |               |         |
|                                                                                                                                  |                                          |                                         |                         |                                                                     |                                            |                                                                       |                                                           |                |                                                                           |               |         |
|                                                                                                                                  | -                                        |                                         |                         |                                                                     |                                            |                                                                       |                                                           |                |                                                                           | -             |         |
|                                                                                                                                  | _                                        |                                         |                         |                                                                     |                                            |                                                                       |                                                           |                |                                                                           | _             |         |
|                                                                                                                                  |                                          |                                         |                         |                                                                     |                                            |                                                                       |                                                           |                |                                                                           | -             |         |
|                                                                                                                                  |                                          |                                         |                         |                                                                     |                                            |                                                                       |                                                           | _              | _                                                                         |               |         |
|                                                                                                                                  |                                          |                                         |                         |                                                                     |                                            |                                                                       |                                                           |                |                                                                           |               |         |
|                                                                                                                                  | DISPATCH DATE / TIME                     |                                         |                         |                                                                     |                                            |                                                                       |                                                           |                |                                                                           | POLICE AGEN   |         |
| 12102019 1023 121                                                                                                                | 02019 1025                               | 12102                                   | <u>nta</u>              | 102                                                                 | 9                                          |                                                                       | 2019<br>2019                                              | 105            | 5 🛛                                                                       | MOTORIST      | 101     |
| TOTAL TIME OTHER TOTA<br>ROADWAY CLOSED INVESTIGATION TIME MINUT                                                                 |                                          | - CC - C                                |                         |                                                                     |                                            |                                                                       | 구님                                                        |                |                                                                           |               |         |
|                                                                                                                                  |                                          |                                         | CORRECT.                |                                                                     |                                            |                                                                       | SUPPLEMENT<br>(CORRECTION OR A<br>TO AN EXISTING REPORT S | ADDITION       |                                                                           |               |         |
|                                                                                                                                  | BO OFFICER'S BAD                         | in an                                   |                         |                                                                     |                                            | 6                                                                     | 7                                                         |                |                                                                           |               |         |