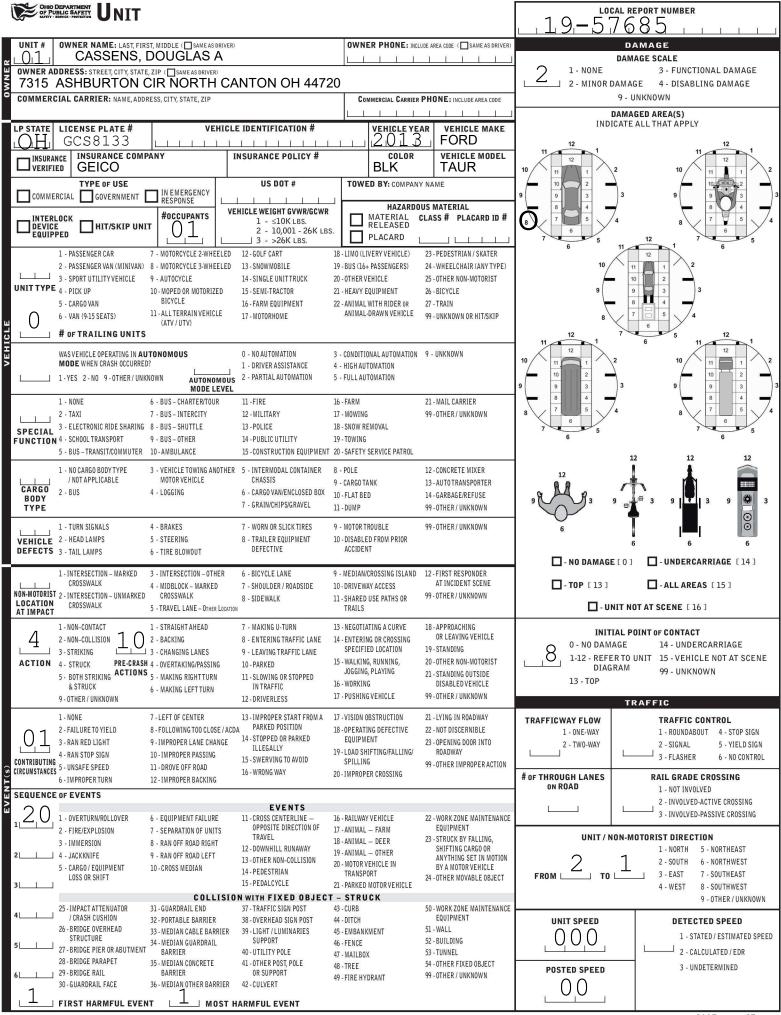

| OHIO DEPARTMENT<br>OF PUBLIC SAFETY<br>WETT - HETHER - RETRETION<br>WETT - HETHER - RETRETION                                    | 19-57685                                 |                                         |                         |                                                                     |                                            |                                                                       |                                                           |                |                                                                           |               |         |
|----------------------------------------------------------------------------------------------------------------------------------|------------------------------------------|-----------------------------------------|-------------------------|---------------------------------------------------------------------|--------------------------------------------|-----------------------------------------------------------------------|-----------------------------------------------------------|----------------|---------------------------------------------------------------------------|---------------|---------|
| П РНОТОЗ ТАКЕN ОН-2 X 0H-3                                                                                                       |                                          |                                         | <u> </u>                | 100                                                                 | $\mathcal{L}$                              |                                                                       |                                                           |                |                                                                           |               |         |
| SECONDARY CRASH OH-1P OTHER                                                                                                      | c*<br>5,2,4,                             | 1-                                      | <b>SKIP</b><br>SOLVED   |                                                                     |                                            | 98 - ANI                                                              | MAL                                                       |                |                                                                           |               |         |
| COUNTY* LOCALITY* LOCATION:CITY                                                                                                  |                                          |                                         | UNSOLVED                |                                                                     |                                            | SH SEVERITY                                                           |                                                           |                |                                                                           |               |         |
| $76 3^{1-\text{CITY}}_{2-\text{VILLAGE}}$                                                                                        |                                          | 12102019 1023 5 1-FATAL                 |                         |                                                                     |                                            |                                                                       |                                                           |                |                                                                           |               |         |
|                                                                                                                                  | AD TYPE                                  | LATITUDE DECIMAL DEGREES SUSPECTED      |                         |                                                                     |                                            |                                                                       |                                                           |                |                                                                           |               |         |
| 2 - SOUTH<br>2 - SOUTH<br>3 - EAST                                                                                               |                                          |                                         |                         | RD                                                                  |                                            |                                                                       |                                                           | 3              | - MINOR INJUR                                                             | ۲Y            |         |
|                                                                                                                                  | MILEPOST, HOU                            | ISF #)                                  | L                       | AD TYPE                                                             |                                            |                                                                       | ECIMAL DEGREES                                            |                | SUSPECTED                                                                 |               |         |
| ROUTE TYPE ROUTE NUMBER PREFIX 1 - NORTH<br>2 - SOUTH<br>3 - EAST<br>4 - WEST                                                    | 5656                                     |                                         | ,oc ")                  |                                                                     | -01112                                     | _                                                                     |                                                           | ECIMAE DEGREES |                                                                           | - PROPERTY DA |         |
|                                                                                                                                  |                                          |                                         |                         |                                                                     |                                            |                                                                       |                                                           |                |                                                                           | ONLY          |         |
| REFERENCE POINT         DIRECTION           J - INTERSECTION         FROM REFERENCE           1 - INTERSECTION         1 - NORTH | ROUTE TYPE<br>INTERSTATE ROUTE(TP) AL    |                                         | ROAD TYPE<br>W - HIGHWA |                                                                     | OAD                                        |                                                                       |                                                           |                | ON RELATE                                                                 |               |         |
| 3 2-MILE POST<br>3-HOUSE # 2-SOUTH<br>3-EAST US -                                                                                |                                          | A - LANE                                |                         | QUARE                                                               |                                            | THIN INTE                                                             | RSECTION OF                                               | R ON APPROA    |                                                                           |               |         |
| 4 - WEST SR -                                                                                                                    |                                          | 1P - MILEPO<br>V - OVAL                 |                         | TREET                                                               | WITHIN INTERCHANGE AREA NUMBER OF APPROACH |                                                                       |                                                           |                |                                                                           |               |         |
| FROM REFERENCE UNIT OF MEASURE                                                                                                   | NUMBERED COUNTY ROUTE                    |                                         | K - PARKWA              |                                                                     |                                            |                                                                       |                                                           | ROA            | DWAY                                                                      |               |         |
| 2 - FEET                                                                                                                         | I - PIKE<br>L - PLACE                    | WA - V                                  | VAY                     | R0                                                                  | ADWAY DIV                                  | /IDED                                                                 |                                                           |                |                                                                           |               |         |
| LOCATION OF FIRST HARMFUL EVEN                                                                                                   |                                          |                                         |                         |                                                                     |                                            |                                                                       |                                                           |                |                                                                           |               |         |
| 1 - ON ROADWAY 9 - CROSSOVER                                                                                                     | 1 - NOT (                                | NER OF CRASH C<br>COLLISION 4 -         |                         |                                                                     |                                            | DIRECTION OF TRAVEL MEDIAN TYPE<br>1 - NORTH 1 - DIVIDED FLUSH MEDIAN |                                                           |                |                                                                           |               | v       |
|                                                                                                                                  |                                          | MOTOR ,                                 | BACKING                 |                                                                     |                                            | 5.5<br>                                                               | - SOUTH                                                   |                | ( <4 FEET )                                                               |               |         |
| 3 - IN MEDIAN 11 - RAILWAY G<br>4 - ON ROADSIDE 12 - SHARED US                                                                   | VEHI                                     | TOLLO IN                                | ANGLE<br>SIDESWIP       | E, SAME DIRE                                                        | ECTION                                     | 3 - EAST<br>4 - WEST                                                  |                                                           |                | 2 - DIVIDED FLUSH MEDIAN<br>(≥4 FEET)                                     |               |         |
| 5 - ON GORE TRAILS<br>6 - OUTSIDE TRAFFIC WAY 13-BIKE LANE                                                                       | 2 - REAR                                 |                                         |                         | E, OPPOSITE I                                                       | DIRECTION                                  |                                                                       | -WEST                                                     |                | 3 - DIVIDED, DEPRESSED MEDIAN<br>4 - DIVIDED, RAISED MEDIAN<br>(ANY TYPE) |               |         |
| 6 - OUTSIDE TRAFFIC WAY 13 - BIKE LANE<br>7 - ON RAMP 14-TOLL BOOT                                                               | J-IILAL                                  | J-ON 9-0                                | OTHER / UI              | NKNOWN                                                              |                                            |                                                                       |                                                           |                |                                                                           |               |         |
| 8 - OFF RAMP 99- OTHER / UN                                                                                                      | KNOWN                                    |                                         |                         |                                                                     |                                            |                                                                       |                                                           | 9              | 9-0THER/UN                                                                | KNOWN         |         |
| WORK ZONE RELATED                                                                                                                | WORK ZONE TYPE                           | LOCATION                                |                         |                                                                     |                                            | CON                                                                   | FOUR                                                      | COND           | ITIONS                                                                    | SURFAC        | CE      |
|                                                                                                                                  | LANE CLOSURE<br>LANE SHIFT/CROSSOVER     |                                         | EFORE THI<br>VARNING S  | E 1ST WORI<br>IGN                                                   | K ZONE                                     |                                                                       |                                                           |                |                                                                           |               |         |
|                                                                                                                                  | WORK ON SHOULDER                         | 2 5 5 5 5 5 5 5 5 5 5 5 5 5 5 5 5 5 5 5 |                         | ARNING AF                                                           | REA                                        | 1 - STRAIGHT LEVEL 1 - DRY                                            |                                                           |                | 1 - CONCRETE                                                              |               | Ξ       |
|                                                                                                                                  | OR MEDIAN<br>INTERMITTENT OR MOVING WORK |                                         | RANSITION               |                                                                     |                                            | 2 - STRAIGHT GRADE 2 - WET                                            |                                                           |                | 2 - BLACKTOP,<br>BITUMINOUS,                                              |               |         |
|                                                                                                                                  | OTHER                                    |                                         | ERMINATI                | AINATION AREA 3 - CURVE LEVEL 3 - SNOW<br>4 - CURVE GRADE 4 - ICE 2 |                                            |                                                                       |                                                           |                | ASPHALT                                                                   |               |         |
| LIGHT CONDITION                                                                                                                  | WEATHE                                   | ER                                      |                         |                                                                     |                                            |                                                                       |                                                           |                | 3- BRICIVELOUR                                                            |               |         |
| 1 - DAYLIGHT                                                                                                                     | 1 - CLEAR<br>2 - CLOUDY                  | 6 - SNOW                                |                         |                                                                     |                                            | OIL, GRA                                                              |                                                           |                |                                                                           |               | AVEL,   |
| 2 - DAWN/DUSK                                                                                                                    | 7 - SEVERE CF<br>8 - BLOWING S           |                                         |                         | 107                                                                 |                                            | 6 - WATER (STANI<br>MOVING)                                           |                                                           |                | NDING, 5 - DIRT                                                           |               |         |
| 4 - DARK – ROADWAY NOT LIGHTED                                                                                                   |                                          | ZING RAIN OR FREEZING DRIZZLE           |                         |                                                                     | 7 - SLUS                                   |                                                                       |                                                           |                | 9 - OTHER/UN                                                              | IKNOWN        |         |
| 5 - DARK – UNKNOWN ROADWAY LIGHTING<br>9 - OTHER / UNKNOWN                                                                       | 5 - SLEET, HAIL                          | 99 - OTHER / U                          | JNKNOWN                 |                                                                     |                                            |                                                                       |                                                           | 9 - 0THER/U    | - OTHER/UNKNOWN                                                           |               |         |
| NARRATIVE                                                                                                                        | <u></u>                                  |                                         | 1 1                     | J L                                                                 | 1                                          | LL                                                                    |                                                           |                |                                                                           | Indicate th   | o north |
|                                                                                                                                  |                                          | -                                       |                         |                                                                     |                                            |                                                                       |                                                           |                | -4                                                                        | direction w   | vith    |
| UNIT #1 WAS PARKED IN A MARKED P<br>GARDEN CENTER. UNIT #2 WAS PARI                                                              |                                          |                                         |                         |                                                                     |                                            |                                                                       |                                                           |                | $\nabla$                                                                  | compass di    |         |
| DIAGONAL FROM UNIT #1. AS UNIT #2                                                                                                | 2 WAS BACKING UP, SHE                    | DID NOT                                 | ,                       |                                                                     |                                            |                                                                       |                                                           |                |                                                                           |               | -       |
| SEE UNIT #1'S VEHICLE AND STRUCK<br>NO INJURIES.                                                                                 | II IN THE DRIVER'S REAF                  | R DOOR.                                 |                         |                                                                     |                                            |                                                                       |                                                           |                |                                                                           |               | -       |
| GM                                                                                                                               |                                          |                                         |                         |                                                                     | _                                          |                                                                       |                                                           | _              |                                                                           |               |         |
| GWI                                                                                                                              |                                          |                                         |                         |                                                                     |                                            |                                                                       |                                                           |                |                                                                           |               |         |
|                                                                                                                                  |                                          |                                         |                         |                                                                     |                                            |                                                                       |                                                           |                |                                                                           |               | -       |
|                                                                                                                                  |                                          |                                         |                         |                                                                     |                                            |                                                                       |                                                           |                |                                                                           |               | -       |
|                                                                                                                                  |                                          |                                         |                         |                                                                     |                                            |                                                                       |                                                           |                |                                                                           |               |         |
|                                                                                                                                  |                                          |                                         |                         |                                                                     |                                            |                                                                       |                                                           |                |                                                                           |               |         |
|                                                                                                                                  | -                                        |                                         |                         |                                                                     |                                            |                                                                       |                                                           |                |                                                                           | -             |         |
|                                                                                                                                  | _                                        |                                         |                         |                                                                     |                                            |                                                                       |                                                           |                |                                                                           | _             |         |
|                                                                                                                                  |                                          |                                         |                         |                                                                     |                                            |                                                                       |                                                           |                |                                                                           | -             |         |
|                                                                                                                                  |                                          |                                         |                         |                                                                     |                                            |                                                                       |                                                           | _              | _                                                                         |               |         |
|                                                                                                                                  |                                          |                                         |                         |                                                                     |                                            |                                                                       |                                                           |                |                                                                           |               |         |
|                                                                                                                                  | DISPATCH DATE / TIME                     |                                         |                         |                                                                     |                                            |                                                                       |                                                           |                |                                                                           | POLICE AGEN   |         |
| 12102019 1023 121                                                                                                                | 02019 1025                               | 12102                                   | <u>nta</u>              | 102                                                                 | 9                                          |                                                                       | 2019<br>2019                                              | 105            | 5 🛛                                                                       | MOTORIST      | 101     |
| TOTAL TIME OTHER TOTA<br>ROADWAY CLOSED INVESTIGATION TIME MINUT                                                                 |                                          | - CC - C                                |                         |                                                                     |                                            |                                                                       | 구님                                                        |                |                                                                           |               |         |
|                                                                                                                                  |                                          |                                         | CORRECT.                |                                                                     |                                            |                                                                       | SUPPLEMENT<br>(CORRECTION OR A<br>TO AN EXISTING REPORT S | ADDITION       |                                                                           |               |         |
|                                                                                                                                  | BO OFFICER'S BAD                         | in an                                   |                         |                                                                     |                                            | 6                                                                     | 7                                                         |                |                                                                           |               |         |