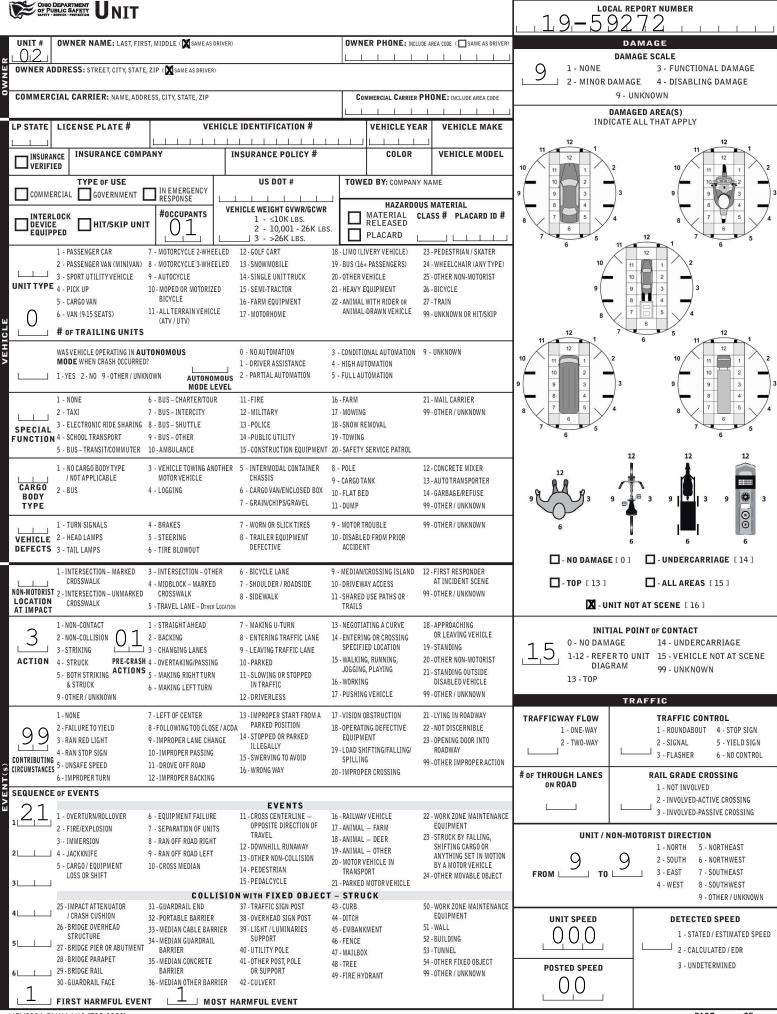

| CHILD BEPARTMENT TRAFFIC CRASH REPORT *DENOTES MANDATORY FIELD FOR SUPPLEMENT REPORT |                                                                           |                                                                       |                                                   |                    |                      |       |                                                               |                               |                                       | 19-59272                                     |          |                       |                  |                      |         |  |  |  |
|--------------------------------------------------------------------------------------|---------------------------------------------------------------------------|-----------------------------------------------------------------------|---------------------------------------------------|--------------------|----------------------|-------|---------------------------------------------------------------|-------------------------------|---------------------------------------|----------------------------------------------|----------|-----------------------|------------------|----------------------|---------|--|--|--|
| ☐ PHOTOS TAKEN 0H-2 X 0H-3                                                           | 1.000                                                                     |                                                                       |                                                   |                    |                      |       |                                                               |                               |                                       |                                              |          |                       |                  |                      |         |  |  |  |
| SECONDARY CRASH                                                                      | 5 <sup>*</sup> 2,4                                                        | 2                                                                     | HIT/SK<br>1 - SO<br>1 2 - UN                      |                    |                      |       |                                                               | 1.                            | E <b>RROR</b><br>- ANIMA<br>- UNKNO   |                                              |          |                       |                  |                      |         |  |  |  |
| COUNTY* LOCALITY* LOCATION: CITY                                                     | CRASH DATE / TIME* CRASH SEVERITY                                         |                                                                       |                                                   |                    |                      |       |                                                               |                               |                                       |                                              |          |                       |                  |                      |         |  |  |  |
| 2-VILLAGE<br>3-TOWNSHIP Jackson (Township of)                                        |                                                                           |                                                                       |                                                   |                    |                      |       |                                                               |                               |                                       | 12182019 2126<br>2 - SERIOUS INJURY          |          |                       |                  |                      |         |  |  |  |
| ROAD TYPE ROUTE NUMBER PREFIX 1 - NORTH<br>2 - SOUTH<br>3 - EAST<br>WHIPPLE          |                                                                           |                                                                       |                                                   |                    |                      |       |                                                               |                               |                                       | LATITUDE DECIMAL DEGREES SUSPECTED           |          |                       |                  |                      |         |  |  |  |
| 3 - EAST                                                                             |                                                                           |                                                                       |                                                   | ĄV                 | ш                    |       |                                                               | 3 - MINOR INJURY<br>SUSPECTED |                                       |                                              |          |                       |                  |                      |         |  |  |  |
| ROUTE TYPE ROUTE NUMBER PREFIX 1 - NORTH<br>2 - SOUTH                                | MILEPOST, H                                                               | ILEPOST, HOUSE #) ROAD TYPE                                           |                                                   |                    |                      |       |                                                               | TUDE DE                       | 4 - INJURY POSSIBLE                   |                                              |          |                       |                  |                      |         |  |  |  |
| ROUTE TYPE ROUTE NUMBER PREFIX 1 - NORTH<br>2 - SOUTH<br>3 - EAST<br>4 - WEST        |                                                                           |                                                                       |                                                   | L                  |                      |       | _ •                                                           |                               | 1 1                                   |                                              |          | PROPERT<br>ONLY       | TY DAM           | AGE                  |         |  |  |  |
| REFERENCE POINT DIRECTION                                                            |                                                                           |                                                                       | ТҮРЕ                                              |                    |                      |       | INTERSECTION RELATED                                          |                               |                                       |                                              |          |                       |                  |                      |         |  |  |  |
| 3 1-INTERSECTION<br>2-MILE POST 1-NORTH<br>2-SOUTH US                                | - ALLEY<br>- AVENUE                                                       | HW-H<br>LA-L                                                          | IGHWAY<br>ANE                                     | RD - R(<br>SQ - S( |                      | 민미    | WITH                                                          | IN INTER                      | RSECTIO                               | N OR ON A                                    | PPROAC   | н                     |                  |                      |         |  |  |  |
| └───┘ 3 - HOUSE #                                                                    | 3 - HOUSE # 4 - WEST SR - STATE ROUTE BL - BOULEVARD MP - MILEPOST ST - S |                                                                       |                                                   |                    |                      |       |                                                               |                               |                                       | WITHIN INTERCHANGE AREA NUMBER OF APPROACHES |          |                       |                  |                      |         |  |  |  |
| DISTANCE DISTANCE<br>FROM REFERENCE UNIT OF MEASURE CR -                             | ERRACE<br>RAIL                                                            | ROADWAY                                                               |                                                   |                    |                      |       |                                                               |                               |                                       |                                              |          |                       |                  |                      |         |  |  |  |
| 1 - MILES TR -<br>2 - FEET                                                           | /AY                                                                       |                                                                       | ROAD                                              | WAY DIV            | IDED                 |       |                                                               |                               |                                       |                                              |          |                       |                  |                      |         |  |  |  |
| 3 - YARDS                                                                            |                                                                           |                                                                       |                                                   |                    |                      |       |                                                               |                               |                                       |                                              |          |                       |                  |                      |         |  |  |  |
| LOCATION OF FIRST HARMFUL EVEN                                                       |                                                                           | DIRECTION OF TRAVEL MEDIAN TYPE<br>1 - NORTH 1 - DIVIDED FLUSH MEDIAN |                                                   |                    |                      |       |                                                               |                               |                                       |                                              |          |                       |                  |                      |         |  |  |  |
|                                                                                      |                                                                           | ) MOTOR                                                               | 5 - BAC<br>5 - ANG                                |                    |                      |       | 2 - SOUTH                                                     |                               |                                       |                                              |          | ( <4 FEET )           |                  |                      |         |  |  |  |
| 4 - ON ROADSIDE 12-SHARED US                                                         | 7 - SIDE                                                                  | SWIPE,                                                                | SAME DIRE                                         |                    | 3 - EAST<br>4 - WEST |       |                                                               |                               | 2 - DIVIDED FLUSH MEDIAN<br>(≥4 FEET) |                                              |          |                       |                  |                      |         |  |  |  |
| 5 - ON GORE TRAILS<br>6 - OUTSIDE TRAFFIC WAY 13-BIKE LANE                           | IRECTION                                                                  | 3 - DIVIDED, DEPRESSED ME<br>4 - DIVIDED, RAISED MEDIAN               |                                                   |                    |                      |       |                                                               |                               | IAN                                   |                                              |          |                       |                  |                      |         |  |  |  |
| 7 - ON RAMP 14-TOLL BOOT<br>8 - OFF RAMP 99-OTHER / UN                               |                                                                           | (ANY TYPE)<br>9 - OTHER/UNKNOWN                                       |                                                   |                    |                      |       |                                                               |                               |                                       |                                              |          |                       |                  |                      |         |  |  |  |
|                                                                                      | ONE                                                                       | CONTOUR CONDITION                                                     |                                                   |                    |                      |       | S SURFACE                                                     |                               |                                       |                                              |          |                       |                  |                      |         |  |  |  |
|                                                                                      | WORK ZONE TYPE<br>LANE CLOSURE                                            |                                                                       | BEFO                                              | RETHEI             | ST WORK Z            |       |                                                               |                               |                                       |                                              |          | -                     |                  |                      |         |  |  |  |
| WORKERS PRESENT 2-<br>3-                                                             | 2.                                                                        | WARNING SIGN<br>2 - ADVANCE WARNING AREA                              |                                                   |                    |                      |       |                                                               | 1 - STRAIGHT LEVEL 1 - DRY    |                                       |                                              |          | 1 - CONCRETE          |                  |                      |         |  |  |  |
| LAW ENFORCEMENT PRESENT                                                              | WORK ON SHOULDER<br>OR MEDIAN<br>INTERMITTENT OR MOVING WORK              | 100                                                                   | 3 - TRANSITION AREA<br>4 - ACTIVITY AREA          |                    |                      |       |                                                               | 2 - STRAIGHT GRADE 2 - WET    |                                       |                                              |          | 2 - BLACKTOP,         |                  |                      | -       |  |  |  |
|                                                                                      | OTHER                                                                     | 8                                                                     |                                                   | INATION            |                      |       | 3 - CURVE LEVEL 3 - SNOW                                      |                               |                                       |                                              |          |                       | ASPE             | MINOUS<br>IALT       | *,      |  |  |  |
| LIGHT CONDITION                                                                      | WEATHI                                                                    | ER                                                                    |                                                   |                    |                      |       | 4 - CURVE GRADE 4 - ICE<br>9 - OTHER/UNKNOWN 5 - SAND, MUD, D |                               |                                       |                                              |          | 3 - BRICK/BLOCK       |                  |                      |         |  |  |  |
| 1 - DAYLIGHT                                                                         | 1-CLEAR                                                                   | 6 - SNOW                                                              |                                                   |                    |                      |       | OIL, GRAVE                                                    |                               |                                       |                                              |          |                       |                  |                      | .L,     |  |  |  |
| 2 - DAWN/DUSK<br>3 - DARK – LIGHTED ROADWAY                                          | 2 - CLOUDY<br>                                                            |                                                                       | EVERE CROSSWINDS<br>LOWING SAND, SOIL, DIRT, SNOW |                    |                      |       |                                                               |                               | 6 - WATER<br>MOVING                   |                                              |          |                       |                  |                      |         |  |  |  |
| 4 - DARK – ROADWAY NOT LIGHTED<br>5 - DARK – UNKNOWN ROADWAY LIGHTING                |                                                                           | 9 - FREEZING RAIN OR FREEZING DRIZZLE<br>99 - OTHER / UNKNOWN         |                                                   |                    |                      |       |                                                               |                               |                                       |                                              |          | 9 - OTHER/UNKNOW      |                  | OWN                  |         |  |  |  |
| 9 - OTHER / UNKNOWN                                                                  | 5 - SLEET, HAIL                                                           | 77- OTHER                                                             | / UNIKN                                           |                    |                      |       |                                                               |                               |                                       | 9 - 0THE                                     | R/UNKN0  | WN                    |                  |                      |         |  |  |  |
| NARRATIVE                                                                            | , <b>-</b>                                                                |                                                                       | _ 1 _                                             | l                  | 1 L                  | 1     | 1                                                             | 1                             | 1 1                                   | l                                            | 1        | $\wedge$              |                  | te the n             |         |  |  |  |
| UNIT #1 WAS PARKED IN A PARKING S                                                    | SPOT FACING NORTH. IT                                                     | -                                                                     |                                                   |                    |                      |       |                                                               | -                             |                                       |                                              |          |                       | an "N'           | ion with<br>" on the |         |  |  |  |
| APPEARS THAT UNIT #2 MISJUDGED<br>TO UNIT #1, AND UNIT #2 STRUCK UN                  |                                                                           |                                                                       |                                                   |                    | _                    |       |                                                               |                               | _                                     |                                              |          | compa                 | ass diagr        | ram.                 |         |  |  |  |
| REAR LEFT TAIL LIGHT OF UNIT #1.                                                     |                                                                           |                                                                       | <u> </u>                                          |                    |                      |       |                                                               | _                             |                                       | _                                            |          |                       |                  |                      |         |  |  |  |
| UNIT #2 LEFT THE SCENE.                                                              |                                                                           |                                                                       |                                                   |                    |                      |       |                                                               |                               |                                       |                                              |          |                       |                  |                      | _       |  |  |  |
| THE BUSINESS DOES NOT HAVE CAM                                                       |                                                                           |                                                                       | _                                                 |                    |                      |       |                                                               |                               |                                       |                                              |          |                       |                  |                      | -       |  |  |  |
|                                                                                      | LING COTOIDE.                                                             |                                                                       | _                                                 |                    |                      |       |                                                               |                               |                                       |                                              |          |                       |                  |                      | -       |  |  |  |
| MD                                                                                   |                                                                           |                                                                       | _                                                 |                    |                      |       |                                                               |                               |                                       |                                              |          |                       |                  |                      |         |  |  |  |
|                                                                                      |                                                                           |                                                                       |                                                   |                    |                      |       |                                                               | _                             |                                       | _                                            |          |                       | _                |                      |         |  |  |  |
|                                                                                      |                                                                           |                                                                       |                                                   |                    |                      |       |                                                               |                               |                                       | _                                            |          |                       | _                |                      |         |  |  |  |
|                                                                                      |                                                                           |                                                                       | È                                                 |                    |                      |       |                                                               |                               |                                       |                                              |          |                       |                  |                      | -       |  |  |  |
|                                                                                      |                                                                           |                                                                       | -                                                 |                    |                      |       |                                                               |                               |                                       |                                              |          |                       |                  |                      | -       |  |  |  |
|                                                                                      |                                                                           |                                                                       | _                                                 |                    |                      |       |                                                               |                               |                                       |                                              |          |                       |                  |                      | -       |  |  |  |
|                                                                                      |                                                                           |                                                                       | -                                                 |                    |                      |       |                                                               |                               |                                       |                                              |          |                       |                  |                      |         |  |  |  |
| CRASH REPORTED DATE / TIME                                                           | DISPATCH DATE / TIME                                                      | AR                                                                    | L ∣<br>RIVAL                                      | DATE / T           | (ME                  |       | SC                                                            | ENE CL                        | EARED                                 | DATE / TI                                    | ME       | RE                    | PORT TA          | KEN B)               | Y       |  |  |  |
| 12182019 2126 121                                                                    | 82019 2130                                                                | 1218                                                                  | 201                                               | L9,2               | 2,1,4,3              | 3   1 | 1,2,1                                                         | 8,2                           | 019                                   | , 22                                         | 209      | X                     | POLICEA          | GENCY                | 8       |  |  |  |
| TOTAL TIME OTHER TOTAL OFFICER'S NAME* CHECKED BY OF                                 |                                                                           |                                                                       |                                                   |                    |                      |       |                                                               |                               |                                       |                                              |          |                       | MOTORIS          | т                    |         |  |  |  |
| ROADWAY CLOSED INVESTIGATION TIME MINUTES MCGRATH, JACOB                             |                                                                           |                                                                       |                                                   |                    |                      |       |                                                               |                               |                                       |                                              |          | SUPPLEI<br>(CORRECTIO | ON OR ADD        | ITION                |         |  |  |  |
| 0 0 3                                                                                |                                                                           |                                                                       |                                                   |                    |                      |       |                                                               | ICER'S                        | BADGE N                               |                                              | 0        |                       | TO AN EXISTING F | EPORT SENT T         | U ODPS) |  |  |  |
|                                                                                      |                                                                           |                                                                       | -                                                 |                    |                      |       |                                                               |                               | -                                     | <u> </u>                                     | <u> </u> |                       |                  |                      |         |  |  |  |