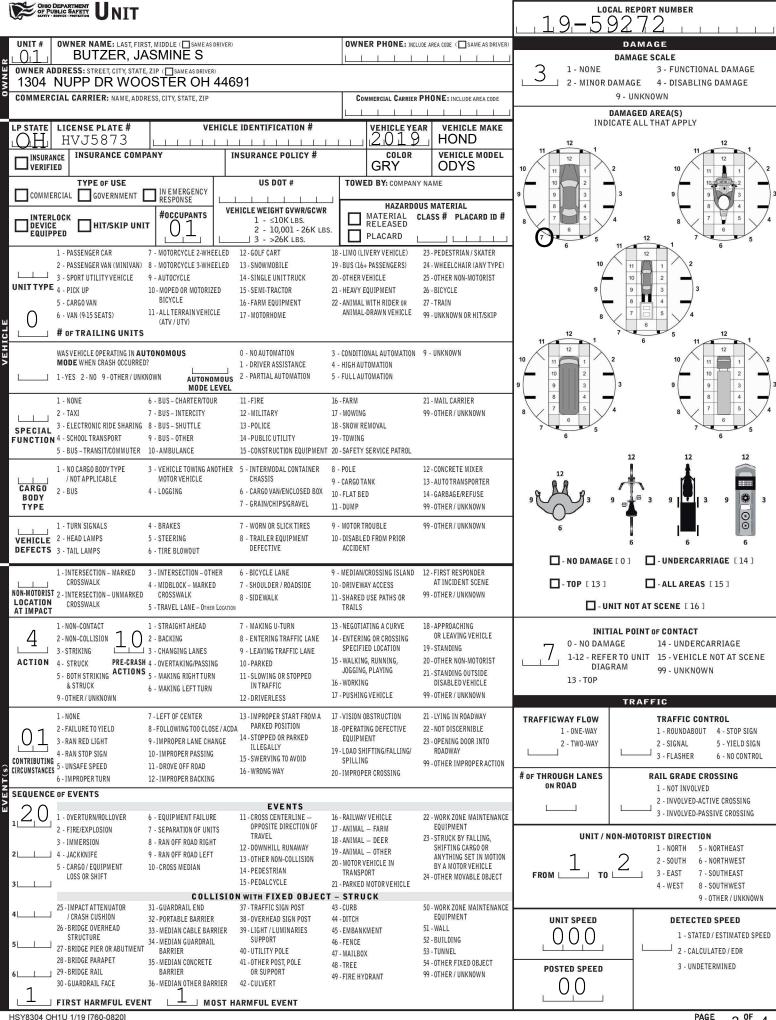

| CHILD BEPARTMENT TRAFFIC CRASH REPORT *DENOTES MANDATORY FIELD FOR SUPPLEMENT REPORT |                                                                           |                                                                       |                                                   |                    |                      |       |                                                               |                               |                                       | 19-59272                                     |          |                       |                  |                      |         |  |  |  |
|--------------------------------------------------------------------------------------|---------------------------------------------------------------------------|-----------------------------------------------------------------------|---------------------------------------------------|--------------------|----------------------|-------|---------------------------------------------------------------|-------------------------------|---------------------------------------|----------------------------------------------|----------|-----------------------|------------------|----------------------|---------|--|--|--|
| ☐ PHOTOS TAKEN 0H-2 X 0H-3                                                           | 1.000                                                                     |                                                                       |                                                   |                    |                      |       |                                                               |                               |                                       |                                              |          |                       |                  |                      |         |  |  |  |
| SECONDARY CRASH                                                                      | 5 <sup>*</sup> 2,4                                                        | 2                                                                     | HIT/SK<br>1 - SO<br>1 2 - UN                      |                    |                      |       |                                                               | 1.                            | E <b>RROR</b><br>- ANIMA<br>- UNKNO   |                                              |          |                       |                  |                      |         |  |  |  |
| COUNTY* LOCALITY* LOCATION: CITY                                                     | CRASH DATE / TIME* CRASH SEVERITY                                         |                                                                       |                                                   |                    |                      |       |                                                               |                               |                                       |                                              |          |                       |                  |                      |         |  |  |  |
| 2-VILLAGE<br>3-TOWNSHIP Jackson (Township of)                                        |                                                                           |                                                                       |                                                   |                    |                      |       |                                                               |                               |                                       | 12182019 2126<br>2 - SERIOUS INJURY          |          |                       |                  |                      |         |  |  |  |
| ROAD TYPE ROUTE NUMBER PREFIX 1 - NORTH<br>2 - SOUTH<br>3 - EAST<br>WHIPPLE          |                                                                           |                                                                       |                                                   |                    |                      |       |                                                               |                               |                                       | LATITUDE DECIMAL DEGREES SUSPECTED           |          |                       |                  |                      |         |  |  |  |
| 3 - EAST                                                                             |                                                                           |                                                                       |                                                   | ĄV                 | ш                    |       |                                                               | 3 - MINOR INJURY<br>SUSPECTED |                                       |                                              |          |                       |                  |                      |         |  |  |  |
| ROUTE TYPE ROUTE NUMBER PREFIX 1 - NORTH<br>2 - SOUTH                                | MILEPOST, H                                                               | ILEPOST, HOUSE #) ROAD TYPE                                           |                                                   |                    |                      |       |                                                               | TUDE DE                       | 4 - INJURY POSSIBLE                   |                                              |          |                       |                  |                      |         |  |  |  |
| ROUTE TYPE ROUTE NUMBER PREFIX 1 - NORTH<br>2 - SOUTH<br>3 - EAST<br>4 - WEST        |                                                                           |                                                                       |                                                   | L                  |                      |       | _ •                                                           |                               | 1 1                                   |                                              |          | PROPERT<br>ONLY       | TY DAM           | AGE                  |         |  |  |  |
| REFERENCE POINT DIRECTION                                                            |                                                                           |                                                                       | ТҮРЕ                                              |                    |                      |       | INTERSECTION RELATED                                          |                               |                                       |                                              |          |                       |                  |                      |         |  |  |  |
| 3 1-INTERSECTION<br>2-MILE POST 1-NORTH<br>2-SOUTH US                                | - ALLEY<br>- AVENUE                                                       | HW-H<br>LA-L                                                          | IGHWAY<br>ANE                                     | RD - R(<br>SQ - S( |                      | 민미    | WITH                                                          | IN INTER                      | RSECTIO                               | N OR ON A                                    | PPROAC   | н                     |                  |                      |         |  |  |  |
| └───┘ 3 - HOUSE #                                                                    | 3 - HOUSE # 4 - WEST SR - STATE ROUTE BL - BOULEVARD MP - MILEPOST ST - S |                                                                       |                                                   |                    |                      |       |                                                               |                               |                                       | WITHIN INTERCHANGE AREA NUMBER OF APPROACHES |          |                       |                  |                      |         |  |  |  |
| DISTANCE DISTANCE<br>FROM REFERENCE UNIT OF MEASURE CR -                             | ERRACE<br>RAIL                                                            | ROADWAY                                                               |                                                   |                    |                      |       |                                                               |                               |                                       |                                              |          |                       |                  |                      |         |  |  |  |
| 1 - MILES TR -<br>2 - FEET                                                           | /AY                                                                       |                                                                       | ROAD                                              | WAY DIV            | IDED                 |       |                                                               |                               |                                       |                                              |          |                       |                  |                      |         |  |  |  |
| 3 - YARDS                                                                            |                                                                           |                                                                       |                                                   |                    |                      |       |                                                               |                               |                                       |                                              |          |                       |                  |                      |         |  |  |  |
| LOCATION OF FIRST HARMFUL EVEN                                                       |                                                                           | DIRECTION OF TRAVEL MEDIAN TYPE<br>1 - NORTH 1 - DIVIDED FLUSH MEDIAN |                                                   |                    |                      |       |                                                               |                               |                                       |                                              |          |                       |                  |                      |         |  |  |  |
|                                                                                      |                                                                           | ) MOTOR                                                               | 5 - BAC<br>5 - ANG                                |                    |                      |       | 2 - SOUTH                                                     |                               |                                       |                                              |          | ( <4 FEET )           |                  |                      |         |  |  |  |
| 4 - ON ROADSIDE 12-SHARED US                                                         | 7 - SIDE                                                                  | SWIPE,                                                                | SAME DIRE                                         |                    | 3 - EAST<br>4 - WEST |       |                                                               |                               | 2 - DIVIDED FLUSH MEDIAN<br>(≥4 FEET) |                                              |          |                       |                  |                      |         |  |  |  |
| 5 - ON GORE TRAILS<br>6 - OUTSIDE TRAFFIC WAY 13-BIKE LANE                           | IRECTION                                                                  | 3 - DIVIDED, DEPRESSED ME<br>4 - DIVIDED, RAISED MEDIAN               |                                                   |                    |                      |       |                                                               |                               | IAN                                   |                                              |          |                       |                  |                      |         |  |  |  |
| 7 - ON RAMP 14-TOLL BOOT<br>8 - OFF RAMP 99-OTHER / UN                               |                                                                           | (ANY TYPE)<br>9 - OTHER/UNKNOWN                                       |                                                   |                    |                      |       |                                                               |                               |                                       |                                              |          |                       |                  |                      |         |  |  |  |
|                                                                                      | ONE                                                                       | CONTOUR CONDITION                                                     |                                                   |                    |                      |       | S SURFACE                                                     |                               |                                       |                                              |          |                       |                  |                      |         |  |  |  |
|                                                                                      | WORK ZONE TYPE<br>LANE CLOSURE                                            |                                                                       | BEFO                                              | RETHEI             | ST WORK Z            |       |                                                               |                               |                                       |                                              |          | -                     |                  |                      |         |  |  |  |
| WORKERS PRESENT 2-<br>3-                                                             | 2.                                                                        | WARNING SIGN<br>2 - ADVANCE WARNING AREA                              |                                                   |                    |                      |       |                                                               | 1 - STRAIGHT LEVEL 1 - DRY    |                                       |                                              |          | 1 - CONCRETE          |                  |                      |         |  |  |  |
| LAW ENFORCEMENT PRESENT                                                              | WORK ON SHOULDER<br>OR MEDIAN<br>INTERMITTENT OR MOVING WORK              | 100                                                                   | 3 - TRANSITION AREA<br>4 - ACTIVITY AREA          |                    |                      |       |                                                               | 2 - STRAIGHT GRADE 2 - WET    |                                       |                                              |          | 2 - BLACKTOP,         |                  |                      | -       |  |  |  |
|                                                                                      | OTHER                                                                     | 8                                                                     |                                                   | INATION            |                      |       | 3 - CURVE LEVEL 3 - SNOW                                      |                               |                                       |                                              |          |                       | ASPE             | MINOUS<br>IALT       | *,      |  |  |  |
| LIGHT CONDITION                                                                      | WEATHI                                                                    | ER                                                                    |                                                   |                    |                      |       | 4 - CURVE GRADE 4 - ICE<br>9 - OTHER/UNKNOWN 5 - SAND, MUD, D |                               |                                       |                                              |          | 3 - BRICK/BLOCK       |                  |                      |         |  |  |  |
| 1 - DAYLIGHT                                                                         | 1-CLEAR                                                                   | 6 - SNOW                                                              |                                                   |                    |                      |       | OIL, GRAVE                                                    |                               |                                       |                                              |          |                       |                  |                      | .L,     |  |  |  |
| 2 - DAWN/DUSK<br>3 - DARK – LIGHTED ROADWAY                                          | 2 - CLOUDY<br>                                                            |                                                                       | EVERE CROSSWINDS<br>LOWING SAND, SOIL, DIRT, SNOW |                    |                      |       |                                                               |                               | 6 - WATER<br>MOVING                   |                                              |          |                       |                  |                      |         |  |  |  |
| 4 - DARK – ROADWAY NOT LIGHTED<br>5 - DARK – UNKNOWN ROADWAY LIGHTING                |                                                                           | 9 - FREEZING RAIN OR FREEZING DRIZZLE<br>99 - OTHER / UNKNOWN         |                                                   |                    |                      |       |                                                               |                               |                                       |                                              |          | 9 - OTHER/UNKNOW      |                  | OWN                  |         |  |  |  |
| 9 - OTHER / UNKNOWN                                                                  | 5 - SLEET, HAIL                                                           | 77- OTHER                                                             | / UNIKN                                           |                    |                      |       |                                                               |                               |                                       | 9 - 0THE                                     | R/UNKN0  | WN                    |                  |                      |         |  |  |  |
| NARRATIVE                                                                            | , <b>-</b>                                                                |                                                                       | _ 1 _                                             | l                  | 1 L                  | 1     | 1                                                             | 1                             | 1 1                                   | l                                            | 1        | $\wedge$              |                  | te the n             |         |  |  |  |
| UNIT #1 WAS PARKED IN A PARKING S                                                    | SPOT FACING NORTH. IT                                                     | -                                                                     |                                                   |                    |                      |       |                                                               | -                             |                                       |                                              |          |                       | an "N'           | ion with<br>" on the |         |  |  |  |
| APPEARS THAT UNIT #2 MISJUDGED<br>TO UNIT #1, AND UNIT #2 STRUCK UN                  |                                                                           |                                                                       |                                                   |                    | _                    |       |                                                               |                               | _                                     |                                              |          | compa                 | ass diagr        | ram.                 |         |  |  |  |
| REAR LEFT TAIL LIGHT OF UNIT #1.                                                     |                                                                           |                                                                       | <u> </u>                                          |                    |                      |       |                                                               | _                             |                                       | _                                            |          |                       |                  |                      |         |  |  |  |
| UNIT #2 LEFT THE SCENE.                                                              |                                                                           |                                                                       |                                                   |                    |                      |       |                                                               |                               |                                       |                                              |          |                       |                  |                      | _       |  |  |  |
| THE BUSINESS DOES NOT HAVE CAM                                                       |                                                                           |                                                                       | _                                                 |                    |                      |       |                                                               |                               |                                       |                                              |          |                       |                  |                      | -       |  |  |  |
|                                                                                      | LING COTOIDE.                                                             |                                                                       | _                                                 |                    |                      |       |                                                               |                               |                                       |                                              |          |                       |                  |                      | -       |  |  |  |
| MD                                                                                   |                                                                           |                                                                       | _                                                 |                    |                      |       |                                                               |                               |                                       |                                              |          |                       |                  |                      |         |  |  |  |
|                                                                                      |                                                                           |                                                                       |                                                   |                    |                      |       |                                                               | _                             |                                       | _                                            |          |                       | _                |                      |         |  |  |  |
|                                                                                      |                                                                           |                                                                       |                                                   |                    |                      |       |                                                               |                               |                                       | _                                            |          |                       | _                |                      |         |  |  |  |
|                                                                                      |                                                                           |                                                                       | È                                                 |                    |                      |       |                                                               |                               |                                       |                                              |          |                       |                  |                      | -       |  |  |  |
|                                                                                      |                                                                           |                                                                       | -                                                 |                    |                      |       |                                                               |                               |                                       |                                              |          |                       |                  |                      | -       |  |  |  |
|                                                                                      |                                                                           |                                                                       | _                                                 |                    |                      |       |                                                               |                               |                                       |                                              |          |                       |                  |                      | -       |  |  |  |
|                                                                                      |                                                                           |                                                                       | -                                                 |                    |                      |       |                                                               |                               |                                       |                                              |          |                       |                  |                      |         |  |  |  |
| CRASH REPORTED DATE / TIME                                                           | DISPATCH DATE / TIME                                                      | AR                                                                    | L ∣<br>RIVAL                                      | DATE / T           | (ME                  |       | SC                                                            | ENE CL                        | EARED                                 | DATE / TI                                    | ME       | RE                    | PORT TA          | KEN B)               | Y       |  |  |  |
| 12182019 2126 121                                                                    | 82019 2130                                                                | 1218                                                                  | 201                                               | L9,2               | 2,1,4,3              | 3   1 | 1,2,1                                                         | 8,2                           | 019                                   | , 22                                         | 209      | X                     | POLICEA          | GENCY                | 8       |  |  |  |
| TOTAL TIME OTHER TOTAL OFFICER'S NAME* CHECKED BY OF                                 |                                                                           |                                                                       |                                                   |                    |                      |       |                                                               |                               |                                       |                                              |          |                       | MOTORIS          | т                    |         |  |  |  |
| ROADWAY CLOSED INVESTIGATION TIME MINUTES MCGRATH, JACOB                             |                                                                           |                                                                       |                                                   |                    |                      |       |                                                               |                               |                                       |                                              |          | SUPPLEI<br>(CORRECTIO | ON OR ADD        | ITION                |         |  |  |  |
| 0 0 3                                                                                |                                                                           |                                                                       |                                                   |                    |                      |       |                                                               | ICER'S                        | BADGE N                               |                                              | 0        |                       | TO AN EXISTING F | EPORT SENT T         | U ODPS) |  |  |  |
|                                                                                      |                                                                           |                                                                       | -                                                 |                    |                      |       |                                                               |                               | -                                     | <u> </u>                                     | <u> </u> |                       |                  |                      |         |  |  |  |