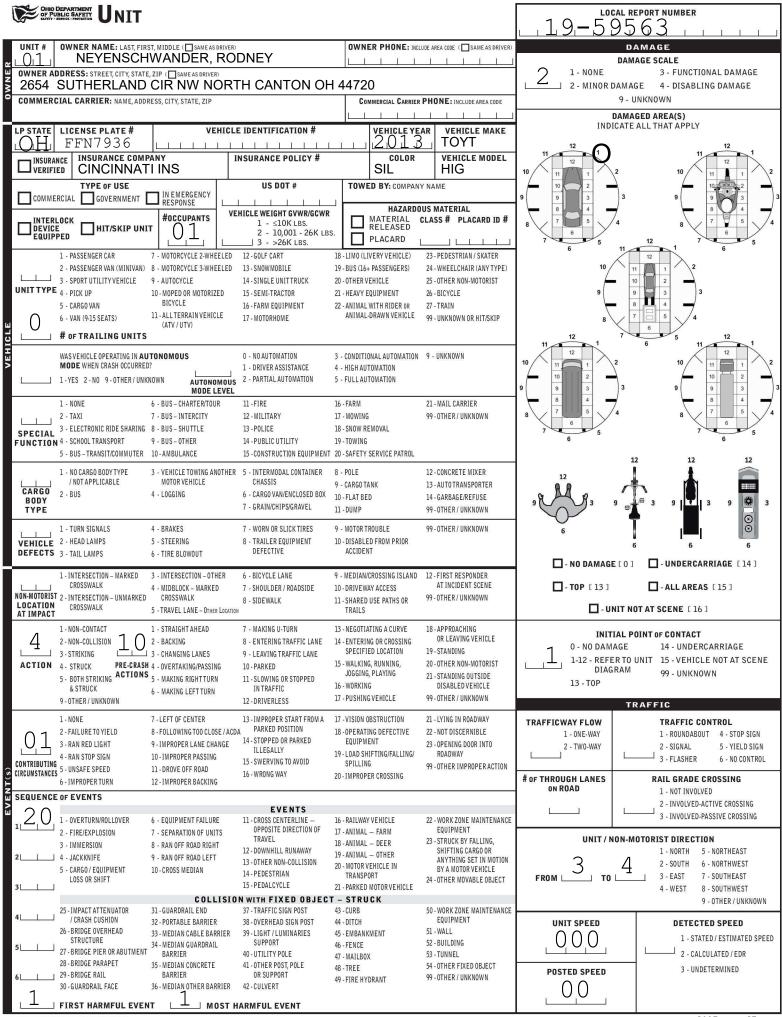

| CHILD DEPARTMENT TRAFFIC CRASH REPORT *DENOTES MANDATORY FIELD FOR SUPPLEMENT REPORT                                                                                            |                                       |                                                                                                                            |                                                                 |                                                                            |                                                                |                                               |          |                          |                                              | LOCAL REPORT NUMBER*                         |                                                          |           |                                         |                                       |                                           |                     |                      |        |  |
|---------------------------------------------------------------------------------------------------------------------------------------------------------------------------------|---------------------------------------|----------------------------------------------------------------------------------------------------------------------------|-----------------------------------------------------------------|----------------------------------------------------------------------------|----------------------------------------------------------------|-----------------------------------------------|----------|--------------------------|----------------------------------------------|----------------------------------------------|----------------------------------------------------------|-----------|-----------------------------------------|---------------------------------------|-------------------------------------------|---------------------|----------------------|--------|--|
| PHOTOS TAKEN OH-2 OH-3 LOCAL INFORMATION                                                                                                                                        |                                       |                                                                                                                            |                                                                 |                                                                            |                                                                |                                               |          |                          |                                              |                                              | L 9                                                      |           | 956                                     |                                       |                                           | <u> </u>            | <u> </u>             |        |  |
| SECONDARY CRASH OF ID OTHER REPORTING AGENCY NAME* NCIC*                                                                                                                        |                                       |                                                                                                                            |                                                                 |                                                                            |                                                                |                                               |          |                          | 2                                            |                                              | OLVED                                                    | ()        | 2<br>DF UNITS                           | 0                                     | 1.                                        | ANIMA               | AL                   |        |  |
| COUNTY* LOCALITY* LOCATION: CITY, VILLAGE. TOWNSHIP*                                                                                                                            |                                       |                                                                                                                            |                                                                 |                                                                            |                                                                |                                               |          |                          | <u>                                     </u> | CRASH DATE / TIME * _ CRASH SEVERITY         |                                                          |           |                                         |                                       |                                           |                     |                      |        |  |
| 7.6     3. 2-VILLAGE<br>3. TOWNSHIP       Jackson (Township of)                                                                                                                 |                                       |                                                                                                                            |                                                                 |                                                                            |                                                                |                                               |          |                          |                                              |                                              | 202                                                      | 019<br>   | 132                                     |                                       | ·                                         | FATAL<br>SERIOUS    | INJUR                | Y      |  |
| ROUTE TYPE ROUTE NU                                                                                                                                                             | ROAD TYPE                             |                                                                                                                            |                                                                 |                                                                            |                                                                | LATITUDE DECIMAL DEGREES                      |          |                          |                                              |                                              |                                                          | SUSPECTED |                                         |                                       |                                           |                     |                      |        |  |
|                                                                                                                                                                                 | 3                                     | 2 - SOUTH<br>3 - EAST<br>4 - WEST                                                                                          | WHIPPLE                                                         |                                                                            |                                                                |                                               |          |                          | 1                                            | 3 - MINOR I<br>SUSPEC                        |                                                          |           |                                         |                                       |                                           |                     |                      |        |  |
|                                                                                                                                                                                 | 2                                     | 2 - SOUTH                                                                                                                  | REFERENCE ROAD NAME (ROAD, MILEPOST, HOUSE #) ROA               |                                                                            |                                                                |                                               |          |                          |                                              |                                              |                                                          |           |                                         |                                       |                                           | INJURY F            |                      |        |  |
|                                                                                                                                                                                 |                                       | B - EAST<br>- WEST                                                                                                         | 7313                                                            |                                                                            |                                                                |                                               |          |                          |                                              |                                              | 5 - PROPERTY DAMAGE                                      |           |                                         |                                       |                                           |                     |                      |        |  |
| neference point                                                                                                                                                                 | DIRECTION<br>FROM REFERENCE           | TH IR -I                                                                                                                   |                                                                 | ROUTE TYPE ROAD TYPE<br>ERSTATE ROUTE(TP) AL - ALLEY HW- HIGHWAY RD - ROAD |                                                                |                                               |          |                          |                                              |                                              |                                                          |           | INTERSE                                 |                                       |                                           |                     |                      |        |  |
| 3 2- MILE POST                                                                                                                                                                  | 1 - NOR<br>2 - SOU<br>                | TH US-F                                                                                                                    | - FEDERAL US ROUTE AV - AVENUE LA - LANE                        |                                                                            |                                                                |                                               |          |                          | SQUARE                                       | WITHIN INTERSECTION OR ON APPROACH           |                                                          |           |                                         |                                       |                                           |                     |                      |        |  |
| -                                                                                                                                                                               | 4 - WES                               | ST SR - S                                                                                                                  | CR - CIRCLE OV - OVAL TE                                        |                                                                            |                                                                |                                               |          |                          | STREET<br>TERRACE                            | WITHIN INTERCHANGE AREA NUMBER OF APPROACHES |                                                          |           |                                         |                                       |                                           |                     |                      |        |  |
| DISTANCE<br>FROM REFERENCE                                                                                                                                                      | DISTANCE<br>UNIT OF MEASUF<br>1 - MIL | RE                                                                                                                         | - NUMBERED COUNTY ROUTE<br>CT - COURT PK - PARKWAY TL - T       |                                                                            |                                                                |                                               |          |                          | TRAIL                                        | ROADWAY                                      |                                                          |           |                                         |                                       |                                           |                     |                      |        |  |
| 2-FEET ROUTE DECOMPOSITION DR - DRIVE PI - PIKE WA- WAY<br>3-YARDS DR - HEIGHTS PL - PLACE ROADWAY DIVIDED                                                                      |                                       |                                                                                                                            |                                                                 |                                                                            |                                                                |                                               |          |                          |                                              |                                              |                                                          |           |                                         |                                       |                                           |                     |                      |        |  |
| LOCATION OF FIRST HARMFUL EVENT MANNER OF CRASH COLLISION/IMPACT                                                                                                                |                                       |                                                                                                                            |                                                                 |                                                                            |                                                                |                                               |          |                          |                                              | DIRECTION OF TRAVEL MEDIAN TYPE              |                                                          |           |                                         |                                       |                                           |                     |                      |        |  |
| $0.6^{1-\text{ON ROADWA}}$                                                                                                                                                      |                                       | CROSSOVER<br>DRIVEWAY/A                                                                                                    | ALLEY ACCESS                                                    | b BET                                                                      | WEEN .                                                         | OLLISION 4 - REAR-TO-REAR<br>/EEN 5 - BACKING |          |                          |                                              |                                              |                                                          | NORTH     |                                         |                                       | VIDED FLUSH MEDIAN                        |                     |                      |        |  |
| 3 - IN MEDIAN                                                                                                                                                                   | 11-                                   | RAILWAY GR                                                                                                                 | ADE CROSSING                                                    | L VEH                                                                      | ICLES IN                                                       | 5 - ANG                                       | LE       |                          | FOTION                                       | 2 - SOUTH<br>3 - EAST                        |                                                          |           |                                         | 2 - DIVIDED FLUSH MEDIAN<br>(≥4 FEET) |                                           |                     |                      |        |  |
| 4 - ON ROADSII<br>5 - ON GORE                                                                                                                                                   |                                       | SHARED USE<br>TRAILS                                                                                                       | - PATHS OR                                                      | 1 RA<br>2 - REA                                                            |                                                                |                                               |          | , SAME DIF<br>, OPPOSITE | ECTION<br>DIRECTION                          |                                              | 4 - '                                                    | WEST      |                                         | 3 - DIV                               | IDED, DE                                  | EPRESSE             |                      | IAN    |  |
| 6 - OUTSIDE TRAFFIC WAY 13-BIKE LANE 3 - HEAD-ON 9 - OTHER / UNKNOWN<br>7 - ON RAMP 14-TOLL BOOTH 3- HEAD-ON 9 - OTHER / UNKNOWN                                                |                                       |                                                                                                                            |                                                                 |                                                                            |                                                                |                                               |          |                          |                                              |                                              | 4 - DIVIDED, RAISED MEDIAN<br>(ANY TYPE)                 |           |                                         |                                       |                                           |                     |                      |        |  |
| 8-OFF RAMP 99-OTHER / UNKNOWN                                                                                                                                                   |                                       |                                                                                                                            |                                                                 |                                                                            |                                                                |                                               |          |                          |                                              |                                              | 9 - OTHER/UNKNOWN                                        |           |                                         |                                       |                                           |                     |                      |        |  |
| WORK ZONE RELA                                                                                                                                                                  | TED                                   |                                                                                                                            | WORK ZONE TY                                                    | PE                                                                         | LOCATION OF CRASH IN WORK ZONE<br>1 - BEFORE THE 1ST WORK ZONE |                                               |          |                          |                                              |                                              | CONTO                                                    | UR        | CO                                      | CONDITIONS                            |                                           |                     | SURFACE              |        |  |
| WORKERS PRESEN                                                                                                                                                                  | NT                                    |                                                                                                                            | LANE SHIFT/CROSSOVER WARNING SIGN                               |                                                                            |                                                                |                                               |          |                          |                                              |                                              | 1                                                        | _         |                                         |                                       |                                           | L                   |                      |        |  |
| LAW ENFORCEME                                                                                                                                                                   | NT PRESENT                            |                                                                                                                            | /ORK ON SHOULDER 2 - ADVANCE WARN<br>R MEDIAN 3 - TRANSITION AR |                                                                            |                                                                |                                               |          |                          | REA                                          |                                              | 1 - STRAIGHT LEVEL 1 - DRY<br>2 - STRAIGHT GRADE 2 - WET |           |                                         |                                       | 1 - CONCRETE                              |                     |                      |        |  |
| ACTIVE SCHOOL Z                                                                                                                                                                 | R MOVING WORK                         | 100 (0 100/05)                                                                                                             |                                                                 |                                                                            |                                                                |                                               |          | 3 - CURVE LEVEL 3 - SNOW |                                              |                                              |                                                          |           | 2 - BLACKTOP,<br>BITUMINOUS,<br>ASPHALT |                                       |                                           |                     |                      |        |  |
|                                                                                                                                                                                 |                                       | 5-0                                                                                                                        | INER                                                            | THER 5 - TERMINATION AREA                                                  |                                                                |                                               |          |                          |                                              | 4 - CURVE GRADE 4 - ICE 3 - BRICK/           |                                                          |           |                                         |                                       |                                           |                     | к                    |        |  |
| LIGHT (<br>1 - DAYLIGHT                                                                                                                                                         | CONDITION                             |                                                                                                                            | 1 - CL                                                          | WEATHER<br>1-CLEAR 6-SNOW                                                  |                                                                |                                               |          |                          |                                              |                                              |                                                          |           |                                         |                                       |                                           | 4 - SLAG<br>STON    |                      | EL,    |  |
| 2 - DAWN/DUSK                                                                                                                                                                   | (<br>HTED ROADWAY                     |                                                                                                                            | T T T                                                           | 2 - CLOUDY 7 - SEVERE CROSSWINDS                                           |                                                                |                                               |          |                          |                                              | 6 - WATER (STA<br>MOVING)                    |                                                          |           |                                         |                                       | 010 000-000-00                            |                     |                      |        |  |
| 4 - DARK – LIGP                                                                                                                                                                 |                                       | 3 - FOG, SMOG, SMOKE       8 - BLOWING SAND, SOIL, DIRT, SNOW         4 - RAIN       9 - FREEZING RAIN OR FREEZING DRIZZLE |                                                                 |                                                                            |                                                                |                                               |          | 7 - SLUSH                |                                              |                                              |                                                          |           | 9 - OTHER/UNKNOW                        |                                       |                                           | 10WN                |                      |        |  |
| 5 - DARK – UNK<br>9 - OTHER / UNI                                                                                                                                               | KNOWN ROADWAY<br>KNOWN                | LIGHTING                                                                                                                   | 5 - SL                                                          | EET, HAIL                                                                  | HAIL 99 - OTHER / UNKNOWN                                      |                                               |          |                          |                                              |                                              | 9 - OTHER/UNK                                            |           |                                         |                                       |                                           |                     |                      |        |  |
| NARRATIVE                                                                                                                                                                       |                                       |                                                                                                                            |                                                                 |                                                                            |                                                                | L.L.                                          | I.       | 1                        |                                              | L                                            | L                                                        | 1 1       |                                         | J                                     | $\wedge$                                  | Indica              | te the n             | north  |  |
| UNIT #1 WAS PAR                                                                                                                                                                 |                                       | PARKING                                                                                                                    | SPOT AT 7                                                       | 313 WHIPPI                                                                 | F AVF                                                          |                                               |          |                          | _                                            |                                              |                                                          |           |                                         | <                                     |                                           | > directi<br>an "N' | ion with<br>' on the | h<br>e |  |
| N.W. UNIT #2 WA                                                                                                                                                                 | S BACKING                             | OUT OF A                                                                                                                   | PARKING S                                                       | SPOT. UNIT                                                                 | #2                                                             |                                               |          |                          |                                              |                                              |                                                          |           |                                         |                                       | $\sim$                                    | compa               | iss diag             | ram.   |  |
| STRUCK UNIT #1 DAMAGE TO UNIT                                                                                                                                                   |                                       | -                                                                                                                          |                                                                 |                                                                            |                                                                |                                               |          |                          |                                              |                                              |                                                          |           |                                         |                                       |                                           |                     |                      |        |  |
| INDEPENDENT W                                                                                                                                                                   |                                       | -                                                                                                                          |                                                                 |                                                                            |                                                                |                                               |          |                          |                                              |                                              |                                                          |           |                                         | -                                     |                                           |                     |                      |        |  |
| THAT UNIT #2 WAS A WHITE PICK-UP TRUCK (UNKNOWN MAKE AND<br>MODEL). WITNESS ALSO PROVIDED A PLATE FOR UNIT #2 (FYE1317).<br>THAT REGISTRATION DOES NOT COME BACK TO ANY VEHICLE |                                       |                                                                                                                            |                                                                 |                                                                            |                                                                |                                               |          |                          |                                              |                                              |                                                          |           |                                         |                                       |                                           |                     |                      |        |  |
| REGISTERED IN C                                                                                                                                                                 |                                       |                                                                                                                            |                                                                 |                                                                            |                                                                | _                                             |          |                          |                                              |                                              |                                                          |           |                                         |                                       |                                           |                     |                      |        |  |
| LOCATION.                                                                                                                                                                       |                                       |                                                                                                                            |                                                                 |                                                                            |                                                                |                                               |          |                          |                                              |                                              |                                                          |           |                                         |                                       |                                           |                     |                      | -      |  |
| _MD                                                                                                                                                                             |                                       |                                                                                                                            |                                                                 |                                                                            |                                                                |                                               |          |                          | _                                            |                                              |                                                          |           |                                         |                                       | _                                         |                     |                      |        |  |
|                                                                                                                                                                                 |                                       |                                                                                                                            |                                                                 |                                                                            | _                                                              |                                               |          |                          |                                              |                                              |                                                          | _         |                                         |                                       |                                           |                     |                      |        |  |
|                                                                                                                                                                                 |                                       | -                                                                                                                          |                                                                 |                                                                            | _                                                              |                                               |          |                          |                                              |                                              |                                                          |           |                                         |                                       |                                           |                     |                      |        |  |
|                                                                                                                                                                                 |                                       | -                                                                                                                          |                                                                 |                                                                            |                                                                |                                               |          |                          |                                              |                                              |                                                          |           |                                         | -                                     |                                           |                     |                      |        |  |
|                                                                                                                                                                                 |                                       |                                                                                                                            |                                                                 |                                                                            |                                                                | _                                             |          |                          |                                              |                                              |                                                          |           |                                         |                                       |                                           |                     |                      | -      |  |
|                                                                                                                                                                                 |                                       |                                                                                                                            |                                                                 |                                                                            |                                                                | _                                             |          |                          |                                              |                                              |                                                          |           |                                         |                                       |                                           |                     |                      | -      |  |
| CRASH REPORTED                                                                                                                                                                  | DATE / TIME                           | D                                                                                                                          | ISPATCH DATE /                                                  | TIME                                                                       | AR                                                             | RIVAL                                         | DATE / T | IME                      |                                              | SC                                           | ENEC                                                     | LEARED    | DATE / TII                              | VIE I                                 | RE                                        | PORT TA             | KEN B'               | Y      |  |
| 12202019                                                                                                                                                                        | 1327                                  | 122                                                                                                                        | 02019,                                                          | 1329                                                                       | 1220                                                           | 201                                           | L9,      | 133                      | 9                                            | 1,2,2                                        | 2,0,2                                                    | 019       | 14                                      | 09                                    |                                           | POLICE A            | GENCY                | 1      |  |
| TOTAL TIME OTHER TOTAL OFFICER'S NAME* CHECKED BY                                                                                                                               |                                       |                                                                                                                            |                                                                 |                                                                            |                                                                |                                               |          |                          | ED BY OFF                                    | FFICER'S NAME*                               |                                                          |           |                                         |                                       |                                           |                     |                      |        |  |
|                                                                                                                                                                                 |                                       |                                                                                                                            |                                                                 |                                                                            |                                                                |                                               |          | JO                       |                                              |                                              |                                                          |           |                                         |                                       | SUPPLEN<br>(CORRECTIO<br>TO AN EXISTING R | N OR ADD            | DITION<br>TO ODPS)   |        |  |
|                                                                                                                                                                                 |                                       |                                                                                                                            |                                                                 |                                                                            |                                                                |                                               |          |                          |                                              |                                              |                                                          |           |                                         |                                       |                                           |                     | ULRI                 |        |  |