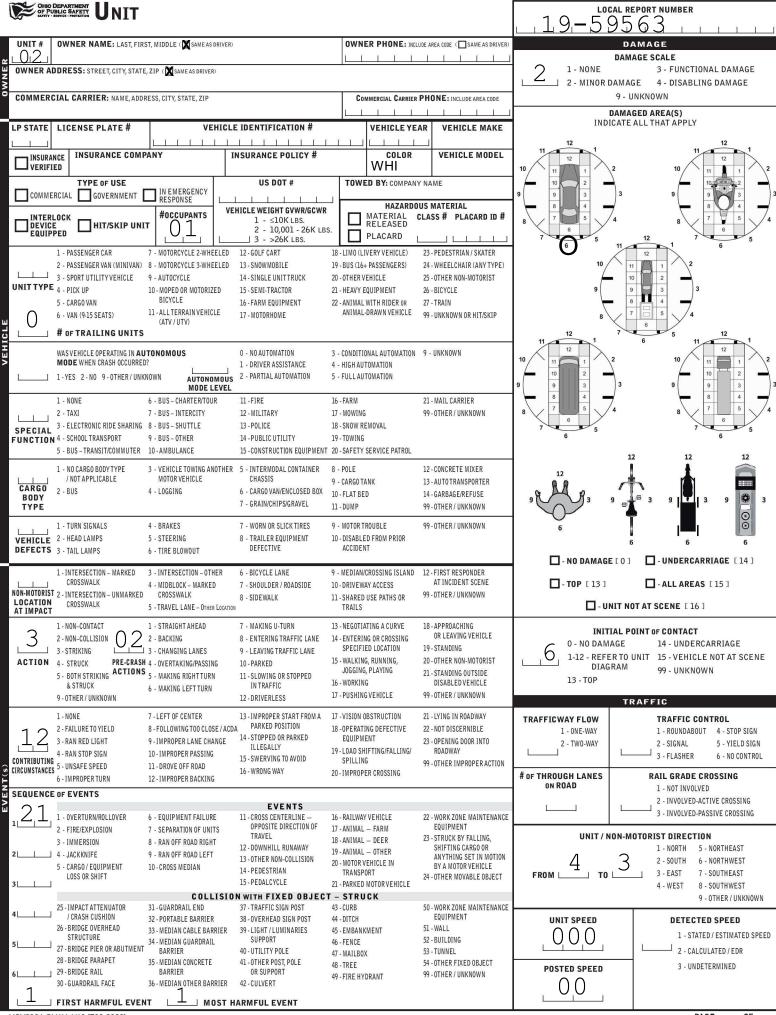

| CHILD DEPARTMENT TRAFFIC CRASH REPORT *DENOTES MANDATORY FIELD FOR SUPPLEMENT REPORT                                                                                            |                                       |                                                                                                                            |                                                                 |                                                                            |                                                                |                                               |          |                          |                                              | LOCAL REPORT NUMBER*                         |                                                          |           |                                         |                                       |                                           |                     |                      |        |  |
|---------------------------------------------------------------------------------------------------------------------------------------------------------------------------------|---------------------------------------|----------------------------------------------------------------------------------------------------------------------------|-----------------------------------------------------------------|----------------------------------------------------------------------------|----------------------------------------------------------------|-----------------------------------------------|----------|--------------------------|----------------------------------------------|----------------------------------------------|----------------------------------------------------------|-----------|-----------------------------------------|---------------------------------------|-------------------------------------------|---------------------|----------------------|--------|--|
| PHOTOS TAKEN OH-2 OH-3 LOCAL INFORMATION                                                                                                                                        |                                       |                                                                                                                            |                                                                 |                                                                            |                                                                |                                               |          |                          |                                              |                                              | L 9                                                      |           | 956                                     |                                       |                                           | <u> </u>            | <u> </u>             |        |  |
| SECONDARY CRASH OF ID OTHER REPORTING AGENCY NAME* NCIC*                                                                                                                        |                                       |                                                                                                                            |                                                                 |                                                                            |                                                                |                                               |          |                          | 2                                            |                                              | OLVED                                                    | ()        | 2<br>DF UNITS                           | 0                                     | 1.                                        | ANIMA               | AL                   |        |  |
| COUNTY* LOCALITY* LOCATION: CITY, VILLAGE. TOWNSHIP*                                                                                                                            |                                       |                                                                                                                            |                                                                 |                                                                            |                                                                |                                               |          |                          | <u>                                     </u> | CRASH DATE / TIME * _ CRASH SEVERITY         |                                                          |           |                                         |                                       |                                           |                     |                      |        |  |
| 7.6     3. 2-VILLAGE<br>3. TOWNSHIP       Jackson (Township of)                                                                                                                 |                                       |                                                                                                                            |                                                                 |                                                                            |                                                                |                                               |          |                          |                                              |                                              | 202                                                      | 019<br>   | 132                                     |                                       | ·                                         | FATAL<br>SERIOUS    | INJUR                | Y      |  |
| ROUTE TYPE ROUTE NU                                                                                                                                                             | ROAD TYPE                             |                                                                                                                            |                                                                 |                                                                            |                                                                | LATITUDE DECIMAL DEGREES                      |          |                          |                                              |                                              |                                                          | SUSPECTED |                                         |                                       |                                           |                     |                      |        |  |
|                                                                                                                                                                                 | 3                                     | 2 - SOUTH<br>3 - EAST<br>4 - WEST                                                                                          | WHIPPLE                                                         |                                                                            |                                                                |                                               |          |                          | 1                                            | 3 - MINOR I<br>SUSPEC                        |                                                          |           |                                         |                                       |                                           |                     |                      |        |  |
|                                                                                                                                                                                 | 2                                     | 2 - SOUTH                                                                                                                  | REFERENCE ROAD NAME (ROAD, MILEPOST, HOUSE #) ROA               |                                                                            |                                                                |                                               |          |                          |                                              |                                              |                                                          |           |                                         |                                       |                                           | INJURY F            |                      |        |  |
|                                                                                                                                                                                 |                                       | B - EAST<br>- WEST                                                                                                         | 7313                                                            |                                                                            |                                                                |                                               |          |                          |                                              |                                              | 5 - PROPERTY DAMAGE                                      |           |                                         |                                       |                                           |                     |                      |        |  |
| neference point                                                                                                                                                                 | DIRECTION<br>FROM REFERENCE           | TH IR -I                                                                                                                   |                                                                 | ROUTE TYPE ROAD TYPE<br>ERSTATE ROUTE(TP) AL - ALLEY HW- HIGHWAY RD - ROAD |                                                                |                                               |          |                          |                                              |                                              |                                                          |           | INTERSE                                 |                                       |                                           |                     |                      |        |  |
| 3 2- MILE POST                                                                                                                                                                  | 1 - NOR<br>2 - SOU<br>                | TH US-F                                                                                                                    | - FEDERAL US ROUTE AV - AVENUE LA - LANE                        |                                                                            |                                                                |                                               |          |                          | SQUARE                                       | WITHIN INTERSECTION OR ON APPROACH           |                                                          |           |                                         |                                       |                                           |                     |                      |        |  |
| -                                                                                                                                                                               | 4 - WES                               | ST SR - S                                                                                                                  | CR - CIRCLE OV - OVAL TE                                        |                                                                            |                                                                |                                               |          |                          | STREET<br>TERRACE                            | WITHIN INTERCHANGE AREA NUMBER OF APPROACHES |                                                          |           |                                         |                                       |                                           |                     |                      |        |  |
| DISTANCE<br>FROM REFERENCE                                                                                                                                                      | DISTANCE<br>UNIT OF MEASUF<br>1 - MIL | RE                                                                                                                         | - NUMBERED COUNTY ROUTE<br>CT - COURT PK - PARKWAY TL - T       |                                                                            |                                                                |                                               |          |                          | TRAIL                                        | ROADWAY                                      |                                                          |           |                                         |                                       |                                           |                     |                      |        |  |
| 2-FEET ROUTE DECOMPOSITION DR - DRIVE PI - PIKE WA- WAY<br>3-YARDS DR - HEIGHTS PL - PLACE ROADWAY DIVIDED                                                                      |                                       |                                                                                                                            |                                                                 |                                                                            |                                                                |                                               |          |                          |                                              |                                              |                                                          |           |                                         |                                       |                                           |                     |                      |        |  |
| LOCATION OF FIRST HARMFUL EVENT MANNER OF CRASH COLLISION/IMPACT                                                                                                                |                                       |                                                                                                                            |                                                                 |                                                                            |                                                                |                                               |          |                          |                                              | DIRECTION OF TRAVEL MEDIAN TYPE              |                                                          |           |                                         |                                       |                                           |                     |                      |        |  |
| $0.6^{1-\text{ON ROADWA}}$                                                                                                                                                      |                                       | CROSSOVER<br>DRIVEWAY/A                                                                                                    | ALLEY ACCESS                                                    | b BET                                                                      | WEEN .                                                         | OLLISION 4 - REAR-TO-REAR<br>/EEN 5 - BACKING |          |                          |                                              |                                              |                                                          | NORTH     |                                         |                                       | VIDED FLUSH MEDIAN                        |                     |                      |        |  |
| 3 - IN MEDIAN                                                                                                                                                                   | 11-                                   | RAILWAY GR                                                                                                                 | ADE CROSSING                                                    | L VEH                                                                      | ICLES IN                                                       | 5 - ANG                                       | LE       |                          | FOTION                                       | 2 - SOUTH<br>3 - EAST                        |                                                          |           |                                         | 2 - DIVIDED FLUSH MEDIAN<br>(≥4 FEET) |                                           |                     |                      |        |  |
| 4 - ON ROADSII<br>5 - ON GORE                                                                                                                                                   |                                       | SHARED USE<br>TRAILS                                                                                                       | - PATHS OR                                                      | 1 RA<br>2 - REA                                                            |                                                                |                                               |          | , SAME DIF<br>, OPPOSITE | ECTION<br>DIRECTION                          |                                              | 4 - '                                                    | WEST      |                                         | 3 - DIV                               | IDED, DE                                  | EPRESSE             |                      | IAN    |  |
| 6 - OUTSIDE TRAFFIC WAY 13-BIKE LANE 3 - HEAD-ON 9 - OTHER / UNKNOWN<br>7 - ON RAMP 14-TOLL BOOTH 3- HEAD-ON 9 - OTHER / UNKNOWN                                                |                                       |                                                                                                                            |                                                                 |                                                                            |                                                                |                                               |          |                          |                                              |                                              | 4 - DIVIDED, RAISED MEDIAN<br>(ANY TYPE)                 |           |                                         |                                       |                                           |                     |                      |        |  |
| 8-OFF RAMP 99-OTHER / UNKNOWN                                                                                                                                                   |                                       |                                                                                                                            |                                                                 |                                                                            |                                                                |                                               |          |                          |                                              |                                              | 9 - OTHER/UNKNOWN                                        |           |                                         |                                       |                                           |                     |                      |        |  |
| WORK ZONE RELA                                                                                                                                                                  | TED                                   |                                                                                                                            | WORK ZONE TY                                                    | PE                                                                         | LOCATION OF CRASH IN WORK ZONE<br>1 - BEFORE THE 1ST WORK ZONE |                                               |          |                          |                                              |                                              | CONTO                                                    | UR        | CO                                      | CONDITIONS                            |                                           |                     | SURFACE              |        |  |
| WORKERS PRESEN                                                                                                                                                                  | NT                                    |                                                                                                                            | LANE SHIFT/CROSSOVER WARNING SIGN                               |                                                                            |                                                                |                                               |          |                          |                                              |                                              | 1                                                        | _         |                                         |                                       |                                           | L                   |                      |        |  |
| LAW ENFORCEME                                                                                                                                                                   | NT PRESENT                            |                                                                                                                            | /ORK ON SHOULDER 2 - ADVANCE WARN<br>R MEDIAN 3 - TRANSITION AR |                                                                            |                                                                |                                               |          |                          | REA                                          |                                              | 1 - STRAIGHT LEVEL 1 - DRY<br>2 - STRAIGHT GRADE 2 - WET |           |                                         |                                       | 1 - CONCRETE                              |                     |                      |        |  |
| ACTIVE SCHOOL Z                                                                                                                                                                 | R MOVING WORK                         | 100 (0 100/05)                                                                                                             |                                                                 |                                                                            |                                                                |                                               |          | 3 - CURVE LEVEL 3 - SNOW |                                              |                                              |                                                          |           | 2 - BLACKTOP,<br>BITUMINOUS,<br>ASPHALT |                                       |                                           |                     |                      |        |  |
|                                                                                                                                                                                 |                                       | 5-0                                                                                                                        | INER                                                            | THER 5 - TERMINATION AREA                                                  |                                                                |                                               |          |                          |                                              | 4 - CURVE GRADE 4 - ICE 3 - BRICK/           |                                                          |           |                                         |                                       |                                           |                     | к                    |        |  |
| LIGHT (<br>1 - DAYLIGHT                                                                                                                                                         | CONDITION                             |                                                                                                                            | 1 - CL                                                          | WEATHER<br>1-CLEAR 6-SNOW                                                  |                                                                |                                               |          |                          |                                              |                                              |                                                          |           |                                         |                                       |                                           | 4 - SLAG<br>STON    |                      | EL,    |  |
| 2 - DAWN/DUSK                                                                                                                                                                   | (<br>HTED ROADWAY                     |                                                                                                                            | T T T                                                           | 2 - CLOUDY 7 - SEVERE CROSSWINDS                                           |                                                                |                                               |          |                          |                                              | 6 - WATER (STA<br>MOVING)                    |                                                          |           |                                         |                                       | 010 000-000-00                            |                     |                      |        |  |
| 4 - DARK – LIGP                                                                                                                                                                 |                                       | 3 - FOG, SMOG, SMOKE       8 - BLOWING SAND, SOIL, DIRT, SNOW         4 - RAIN       9 - FREEZING RAIN OR FREEZING DRIZZLE |                                                                 |                                                                            |                                                                |                                               |          | 7 - SLUSH                |                                              |                                              |                                                          |           | 9 - OTHER/UNKNOW                        |                                       |                                           | 10WN                |                      |        |  |
| 5 - DARK – UNK<br>9 - OTHER / UNI                                                                                                                                               | KNOWN ROADWAY<br>KNOWN                | LIGHTING                                                                                                                   | 5 - SL                                                          | EET, HAIL                                                                  | HAIL 99 - OTHER / UNKNOWN                                      |                                               |          |                          |                                              |                                              | 9 - OTHER/UNK                                            |           |                                         |                                       |                                           |                     |                      |        |  |
| NARRATIVE                                                                                                                                                                       |                                       |                                                                                                                            |                                                                 |                                                                            |                                                                | L.L.                                          | I.       | 1                        |                                              | L                                            | L                                                        | 1 1       |                                         | J                                     | $\wedge$                                  | Indica              | te the n             | north  |  |
| UNIT #1 WAS PAR                                                                                                                                                                 |                                       | PARKING                                                                                                                    | SPOT AT 7                                                       | 313 WHIPPI                                                                 | F AVF                                                          |                                               |          |                          | _                                            |                                              |                                                          |           |                                         | <                                     |                                           | > directi<br>an "N' | ion with<br>' on the | h<br>e |  |
| N.W. UNIT #2 WA                                                                                                                                                                 | S BACKING                             | OUT OF A                                                                                                                   | PARKING S                                                       | SPOT. UNIT                                                                 | #2                                                             |                                               |          |                          |                                              |                                              |                                                          |           |                                         |                                       | $\sim$                                    | compa               | iss diag             | ram.   |  |
| STRUCK UNIT #1 DAMAGE TO UNIT                                                                                                                                                   |                                       | -                                                                                                                          |                                                                 |                                                                            |                                                                |                                               |          |                          |                                              |                                              |                                                          |           |                                         |                                       |                                           |                     |                      |        |  |
| INDEPENDENT W                                                                                                                                                                   |                                       | -                                                                                                                          |                                                                 |                                                                            |                                                                |                                               |          |                          |                                              |                                              |                                                          |           |                                         | -                                     |                                           |                     |                      |        |  |
| THAT UNIT #2 WAS A WHITE PICK-UP TRUCK (UNKNOWN MAKE AND<br>MODEL). WITNESS ALSO PROVIDED A PLATE FOR UNIT #2 (FYE1317).<br>THAT REGISTRATION DOES NOT COME BACK TO ANY VEHICLE |                                       |                                                                                                                            |                                                                 |                                                                            |                                                                |                                               |          |                          |                                              |                                              |                                                          |           |                                         |                                       |                                           |                     |                      |        |  |
| REGISTERED IN C                                                                                                                                                                 |                                       |                                                                                                                            |                                                                 |                                                                            |                                                                | _                                             |          |                          |                                              |                                              |                                                          |           |                                         |                                       |                                           |                     |                      |        |  |
| LOCATION.                                                                                                                                                                       |                                       |                                                                                                                            |                                                                 |                                                                            |                                                                |                                               |          |                          |                                              |                                              |                                                          |           |                                         |                                       |                                           |                     |                      | -      |  |
| _MD                                                                                                                                                                             |                                       |                                                                                                                            |                                                                 |                                                                            |                                                                |                                               |          |                          | _                                            |                                              |                                                          |           |                                         |                                       | _                                         |                     |                      |        |  |
|                                                                                                                                                                                 |                                       |                                                                                                                            |                                                                 |                                                                            | _                                                              |                                               |          |                          |                                              |                                              |                                                          | _         |                                         |                                       |                                           |                     |                      |        |  |
|                                                                                                                                                                                 |                                       | -                                                                                                                          |                                                                 |                                                                            | _                                                              |                                               |          |                          |                                              |                                              |                                                          |           |                                         |                                       |                                           |                     |                      |        |  |
|                                                                                                                                                                                 |                                       | -                                                                                                                          |                                                                 |                                                                            |                                                                |                                               |          |                          |                                              |                                              |                                                          |           |                                         | -                                     |                                           |                     |                      |        |  |
|                                                                                                                                                                                 |                                       |                                                                                                                            |                                                                 |                                                                            |                                                                | _                                             |          |                          |                                              |                                              |                                                          |           |                                         |                                       |                                           |                     |                      | -      |  |
|                                                                                                                                                                                 |                                       |                                                                                                                            |                                                                 |                                                                            |                                                                | _                                             |          |                          |                                              |                                              |                                                          |           |                                         |                                       |                                           |                     |                      | -      |  |
| CRASH REPORTED                                                                                                                                                                  | DATE / TIME                           | D                                                                                                                          | ISPATCH DATE /                                                  | TIME                                                                       | AR                                                             | RIVAL                                         | DATE / T | IME                      |                                              | SC                                           | ENEC                                                     | LEARED    | DATE / TII                              | VIE I                                 | RE                                        | PORT TA             | KEN B'               | Y      |  |
| 12202019                                                                                                                                                                        | 1327                                  | 122                                                                                                                        | 02019,                                                          | 1329                                                                       | 1220                                                           | 201                                           | L9,      | 133                      | 9                                            | 1,2,2                                        | 2,0,2                                                    | 019       | 14                                      | 09                                    |                                           | POLICE A            | GENCY                | 1      |  |
| TOTAL TIME OTHER TOTAL OFFICER'S NAME* CHECKED BY                                                                                                                               |                                       |                                                                                                                            |                                                                 |                                                                            |                                                                |                                               |          |                          | ED BY OFF                                    | FFICER'S NAME*                               |                                                          |           |                                         |                                       |                                           |                     |                      |        |  |
|                                                                                                                                                                                 |                                       |                                                                                                                            |                                                                 |                                                                            |                                                                |                                               |          | JO                       |                                              |                                              |                                                          |           |                                         |                                       | SUPPLEN<br>(CORRECTIO<br>TO AN EXISTING R | N OR ADD            | DITION<br>TO ODPS)   |        |  |
|                                                                                                                                                                                 |                                       |                                                                                                                            |                                                                 |                                                                            |                                                                |                                               |          |                          |                                              |                                              |                                                          |           |                                         |                                       |                                           |                     | ULRI                 |        |  |