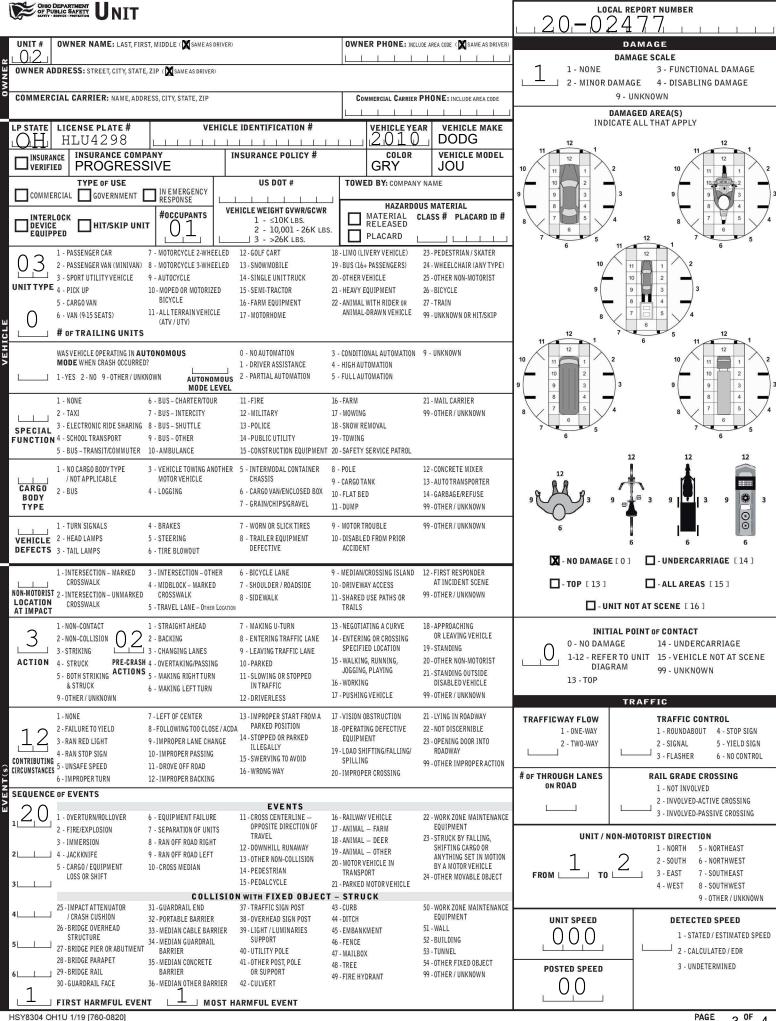

| OHIO DEPARTMENT<br>OF PUBLIC SAFETY<br>MET - HOTEL: ADDRESS          | 20-02477                                         |                                        |                                        |                                              |                                                                     |                                              |                                              |  |  |  |
|----------------------------------------------------------------------|--------------------------------------------------|----------------------------------------|----------------------------------------|----------------------------------------------|---------------------------------------------------------------------|----------------------------------------------|----------------------------------------------|--|--|--|
| PHOTOS TAKEN OH-2 OH-3                                               | LOCAL INFORMATION                                |                                        |                                        |                                              |                                                                     |                                              |                                              |  |  |  |
| SECONDARY CRASH                                                      |                                                  | LICE DEPA                              | NCIC*<br>7,6,2,4,                      | HIT/SKIP<br>1 - SOLVED<br>1 2 - UNSOLVEI     |                                                                     | UNIT IN ERROR<br>98 - ANIMAL<br>99 - UNKNOWN |                                              |  |  |  |
| COUNTY* LOCALITY* LOCATION: C                                        | <u> </u>                                         | CRASH DATE / TIME* CRASH SEVERITY      |                                        |                                              |                                                                     |                                              |                                              |  |  |  |
| 2 - VILLAGE<br>3 - TOWNSHIP Jacksor                                  | 01122020 1101 5 1- FATAL<br>2 - SERIOUS INJURY   |                                        |                                        |                                              |                                                                     |                                              |                                              |  |  |  |
| ROUTE TYPE ROUTE NUMBER PREFIX 1 - NORTH<br>2 - SOUTH                |                                                  | ROAD TYPE                              | LATITUDE DECIMAL DEGREES SUSPECTED     |                                              |                                                                     |                                              |                                              |  |  |  |
| 3 - EAST<br>3 - WEST                                                 | STRIP                                            | AV                                     | 3 - MINOR INJURY<br>SUSPECTED          |                                              |                                                                     |                                              |                                              |  |  |  |
| ROUTE TYPE ROUTE NUMBER PREFIX 1 - NORTH<br>2 - SOUTH                | D, MILEPOST, HOUS                                | E #)                                   | ROAD TYPE                              | LONGITUDE                                    | 4 - INJURY POSSIBLE                                                 |                                              |                                              |  |  |  |
| 3 - EAST<br>4 - WEST                                                 | 6493                                             |                                        |                                        |                                              | -         5 - PROPERTY DAMAGE           J         -         0NLY    |                                              |                                              |  |  |  |
| REFERENCE POINT DIRECTION                                            | ROUTE TYPE                                       |                                        | DAD TYPE                               |                                              | INTERSECTION RELATED                                                |                                              |                                              |  |  |  |
| 3 2- MILE POST 2- SOUTH                                              |                                                  |                                        | - HIGHWAY<br>- LANE                    | RD - ROAD<br>SQ - SQUARE                     | WITHIN INTE                                                         | ERSECTION OR ON APP                          | ROACH                                        |  |  |  |
| 3 - HOUSE # 3 - EAST                                                 | R - STATE ROUTE                                  | R - CIRCLE OV                          | ST - STREET                            | WITHIN INTERCHANGE AREA NUMBER OF APPROACHES |                                                                     |                                              |                                              |  |  |  |
| FROM REFERENCE UNIT OF MEASURE                                       | R - NUMBERED COUNTY ROUTE C                      | TE - TERRACE<br>TL - TRAIL             |                                        | ROADWAY                                      |                                                                     |                                              |                                              |  |  |  |
| 2 - FEET                                                             | R - NUMBERED TOWNSHIP<br>ROUTE                   | WA - WAY                               | ROADWAY DI                             | VIDED                                        |                                                                     |                                              |                                              |  |  |  |
| LOCATION OF FIRST HARMFUL EV                                         |                                                  | ACT                                    |                                        |                                              |                                                                     |                                              |                                              |  |  |  |
| C C 1- ON ROADWAY 9- CROSSOV                                         | ER 1 - NO                                        | NNER OF CRASH CO<br>T COLLISION 4 - RE |                                        |                                              | DIRECTION OF TRAVEL MEDIAN TYPE<br>1 - NORTH 1 - DIVIDED FLUSH MEDI |                                              |                                              |  |  |  |
|                                                                      |                                                  | VO MOTOR                               | ACKING<br>NGLE                         |                                              | 2 - SOUTH                                                           |                                              | (<4 FEET)<br>DIVIDED FLUSH MEDIAN            |  |  |  |
| 4 - ON ROADSIDE 12-SHARED                                            | USE PATHS OR TR                                  | ANSPORT 7 - SI                         | IDESWIPE, SA                           |                                              | 3 - EAST<br>4 - WEST                                                | ( ≥4 F                                       | ( ≥4 FEET )<br>3 - DIVIDED, DEPRESSED MEDIAN |  |  |  |
| 6 - OUTSIDE TRAFFIC WAY 13-BIKE LA                                   | NE 3-HE                                          |                                        | THER / UNKNO                           | POSITE DIRECTION<br>DWN                      | 4 - DIVIDED, RAISED MEDIA                                           |                                              |                                              |  |  |  |
| 7 - ON RAMP 14-TOLL BO<br>8 - OFF RAMP 99-OTHER /                    |                                                  |                                        |                                        |                                              | (ANY TYPE)<br>9 - OTHER/UNKNOWN                                     |                                              |                                              |  |  |  |
| WORK ZONE RELATED                                                    | WORK ZONE TYPE                                   | LOCATION OF                            | F CRASH IN W                           | ORK ZONE                                     | CONTOUR                                                             | CONDITIONS                                   | SURFACE                                      |  |  |  |
|                                                                      | 1 - LANE CLOSURE                                 |                                        | FORE THE 1ST<br>RNING SIGN             | WORK ZONE                                    | 1 1                                                                 | r 1                                          | т т                                          |  |  |  |
|                                                                      | 2 - LANE SHIFT/CROSSOVER<br>3 - WORK ON SHOULDER | 2 - AD\                                | VANCE WARNI                            |                                              | 1 - STRAIGHT LEVEL                                                  | 1 - CONCRETE                                 |                                              |  |  |  |
| LAW ENFORCEMENT PRESENT                                              | OR MEDIAN<br>4 - INTERMITTENT OR MOVING WOR      | 100                                    | ANSITION ARE<br>TIVITY AREA            | EA                                           | 2 - STRAIGHT GRADE                                                  |                                              | 2 - BLACKTOP,<br>BITUMINOUS,                 |  |  |  |
| ACTIVE SCHOOL ZONE                                                   | 5-OTHER                                          | 5 - TEF                                | RMINATION A                            | REA                                          | 3 - CURVE LEVEL 3 - SNOW ASPHALT                                    |                                              |                                              |  |  |  |
| LIGHT CONDITION                                                      | WEAT                                             | HER                                    |                                        |                                              | 9 - OTHER/UNKNOWN                                                   | 3 - BRICK/BLOCK<br>4 - SLAG, GRAVEL,         |                                              |  |  |  |
| 1 - DAYLIGHT<br>2 - DAWN/DUSK                                        | 1 - CLEAR<br>2 - CLOUDY                          | 6 - SNOW<br>7 - SEVERE CRO             | SSWINDS                                |                                              |                                                                     | IG, STONE                                    |                                              |  |  |  |
| 3 - DARK – LIGHTED ROADWAY                                           | 3 - FOG, SMOG, SMOK                              | KE 8-BLOWING SA                        | ND, SOIL, DIR                          |                                              |                                                                     | 9 - OTHER/UNKNOWN                            |                                              |  |  |  |
| 4 - DARK – ROADWAY NOT LIGHTED<br>5 - DARK – UNKNOWN ROADWAY LIGHTIM | 4 - RAIN<br>IG 5 - SLEET, HAIL                   | 9 - FREEZING R/<br>99 - OTHER / UN     |                                        | LING DRIZZLE                                 |                                                                     | N                                            |                                              |  |  |  |
| 9 - OTHER / UNKNOWN                                                  |                                                  |                                        |                                        |                                              |                                                                     |                                              |                                              |  |  |  |
| NARRATIVE                                                            |                                                  |                                        |                                        |                                              |                                                                     |                                              | Indicate the north direction with            |  |  |  |
| UNIT #1 WAS TRAVELING WEST THE<br>EAGLE (6493 STRIP AVE. N.W.) IN TH |                                                  |                                        |                                        |                                              |                                                                     |                                              | an "N" on the compass diagram.               |  |  |  |
| LANE. UNIT #2 WAS PARKED FACIN                                       | G NORTH IN A MARKED P                            | ARKING                                 |                                        |                                              |                                                                     |                                              | -                                            |  |  |  |
| SPOT AT GIANT EAGLE. UNIT #2 BE<br>PARKING SPACE AND STRUCK THE      |                                                  |                                        |                                        |                                              |                                                                     |                                              |                                              |  |  |  |
| THE TRAVEL LANE.                                                     |                                                  |                                        | _                                      |                                              |                                                                     |                                              |                                              |  |  |  |
| NO INJURIES REPORTED/SEE OH3                                         |                                                  |                                        |                                        |                                              |                                                                     |                                              |                                              |  |  |  |
| UNIT #2'S ACTIONS CONTRIBUTED 1                                      |                                                  |                                        |                                        |                                              |                                                                     |                                              |                                              |  |  |  |
| MD                                                                   |                                                  | =                                      |                                        |                                              |                                                                     |                                              |                                              |  |  |  |
|                                                                      |                                                  | _                                      |                                        |                                              |                                                                     |                                              |                                              |  |  |  |
|                                                                      |                                                  |                                        |                                        |                                              |                                                                     |                                              |                                              |  |  |  |
|                                                                      |                                                  |                                        |                                        |                                              |                                                                     |                                              | <u> </u>                                     |  |  |  |
|                                                                      |                                                  |                                        |                                        |                                              |                                                                     |                                              |                                              |  |  |  |
|                                                                      |                                                  |                                        | _                                      |                                              |                                                                     |                                              |                                              |  |  |  |
|                                                                      |                                                  |                                        |                                        |                                              |                                                                     |                                              |                                              |  |  |  |
| CRASH REPORTED DATE / TIME                                           | DISPATCH DATE / TIME                             | 011220                                 | AL DATE / TIM<br>) 2 () 1 <sup>-</sup> | 0                                            | scene cleared<br>1,1,2,2,0,2,0                                      | Constraint Her Laterative State              | POLICE AGENCY                                |  |  |  |
|                                                                      |                                                  |                                        | / <u>+ + 4 Y</u>                       | MOTORIST                                     |                                                                     |                                              |                                              |  |  |  |
| ROADWAY CLOSED INVESTIGATION TIME MIN                                | HALL, JA                                         | FICER'S NAME*                          |                                        |                                              |                                                                     |                                              |                                              |  |  |  |
| 0 0                                                                  | 24 OFFICER'S B                                   | CHECKED I                              | D BY OFFICER'S BADGE NUMBER*           |                                              |                                                                     |                                              |                                              |  |  |  |
|                                                                      |                                                  | 1 1 1 1                                | _ 2                                    | 1                                            |                                                                     |                                              |                                              |  |  |  |