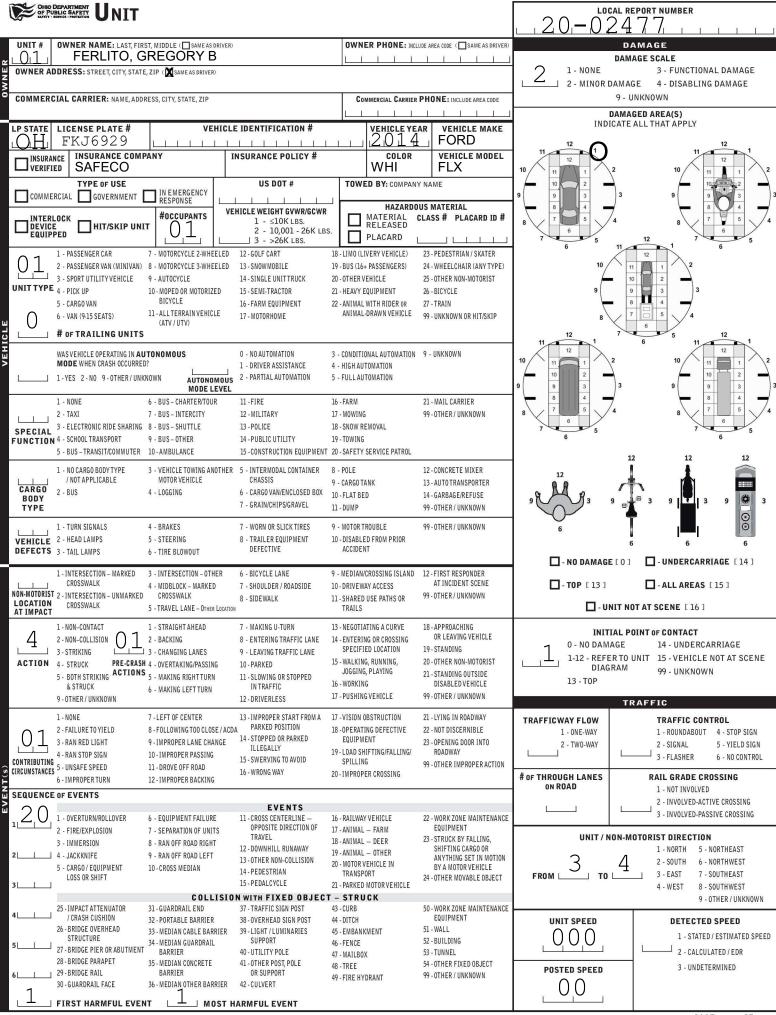

| OHIO DEPARTMENT<br>OF PUBLIC SAFETY<br>MET - HOTEL: ADDRESS          | 20-02477                                         |                                        |                                        |                                              |                                                                     |                                              |                                              |  |  |  |
|----------------------------------------------------------------------|--------------------------------------------------|----------------------------------------|----------------------------------------|----------------------------------------------|---------------------------------------------------------------------|----------------------------------------------|----------------------------------------------|--|--|--|
| PHOTOS TAKEN OH-2 OH-3                                               | LOCAL INFORMATION                                |                                        |                                        |                                              |                                                                     |                                              |                                              |  |  |  |
| SECONDARY CRASH                                                      |                                                  | LICE DEPA                              | NCIC*<br>7,6,2,4,                      | HIT/SKIP<br>1 - SOLVED<br>1 2 - UNSOLVEI     |                                                                     | UNIT IN ERROR<br>98 - ANIMAL<br>99 - UNKNOWN |                                              |  |  |  |
| COUNTY* LOCALITY* LOCATION: C                                        | <u> </u>                                         | CRASH DATE / TIME* CRASH SEVERITY      |                                        |                                              |                                                                     |                                              |                                              |  |  |  |
| 2 - VILLAGE<br>3 - TOWNSHIP Jacksor                                  | 01122020 1101 5 1- FATAL<br>2 - SERIOUS INJURY   |                                        |                                        |                                              |                                                                     |                                              |                                              |  |  |  |
| ROUTE TYPE ROUTE NUMBER PREFIX 1 - NORTH<br>2 - SOUTH                |                                                  | ROAD TYPE                              | LATITUDE DECIMAL DEGREES SUSPECTED     |                                              |                                                                     |                                              |                                              |  |  |  |
| 3 - EAST<br>3 - WEST                                                 | STRIP                                            | AV                                     | 3 - MINOR INJURY<br>SUSPECTED          |                                              |                                                                     |                                              |                                              |  |  |  |
| ROUTE TYPE ROUTE NUMBER PREFIX 1 - NORTH<br>2 - SOUTH                | D, MILEPOST, HOUS                                | E #)                                   | ROAD TYPE                              | LONGITUDE                                    | 4 - INJURY POSSIBLE                                                 |                                              |                                              |  |  |  |
| 3 - EAST<br>4 - WEST                                                 | 6493                                             |                                        |                                        |                                              | -         5 - PROPERTY DAMAGE           J         -         0NLY    |                                              |                                              |  |  |  |
| REFERENCE POINT DIRECTION                                            | ROUTE TYPE                                       |                                        | DAD TYPE                               |                                              | INTERSECTION RELATED                                                |                                              |                                              |  |  |  |
| 3 2- MILE POST 2- SOUTH                                              |                                                  |                                        | - HIGHWAY<br>- LANE                    | RD - ROAD<br>SQ - SQUARE                     | WITHIN INTE                                                         | ERSECTION OR ON APP                          | ROACH                                        |  |  |  |
| 3 - HOUSE # 3 - EAST                                                 | R - STATE ROUTE                                  | R - CIRCLE OV                          | ST - STREET                            | WITHIN INTERCHANGE AREA NUMBER OF APPROACHES |                                                                     |                                              |                                              |  |  |  |
| FROM REFERENCE UNIT OF MEASURE                                       | R - NUMBERED COUNTY ROUTE C                      | TE - TERRACE<br>TL - TRAIL             |                                        | ROADWAY                                      |                                                                     |                                              |                                              |  |  |  |
| 2 - FEET                                                             | R - NUMBERED TOWNSHIP<br>ROUTE                   | WA - WAY                               | ROADWAY DI                             | VIDED                                        |                                                                     |                                              |                                              |  |  |  |
| LOCATION OF FIRST HARMFUL EV                                         |                                                  | ACT                                    |                                        |                                              |                                                                     |                                              |                                              |  |  |  |
| C C 1- ON ROADWAY 9- CROSSOV                                         | ER 1 - NO                                        | NNER OF CRASH CO<br>T COLLISION 4 - RE |                                        |                                              | DIRECTION OF TRAVEL MEDIAN TYPE<br>1 - NORTH 1 - DIVIDED FLUSH MEDI |                                              |                                              |  |  |  |
|                                                                      |                                                  | VO MOTOR                               | ACKING<br>NGLE                         |                                              | 2 - SOUTH                                                           |                                              | (<4 FEET)<br>DIVIDED FLUSH MEDIAN            |  |  |  |
| 4 - ON ROADSIDE 12-SHARED                                            | USE PATHS OR TR                                  | ANSPORT 7 - SI                         | IDESWIPE, SA                           |                                              | 3 - EAST<br>4 - WEST                                                | ( ≥4 F                                       | ( ≥4 FEET )<br>3 - DIVIDED, DEPRESSED MEDIAN |  |  |  |
| 6 - OUTSIDE TRAFFIC WAY 13-BIKE LA                                   | NE 3-HE                                          |                                        | THER / UNKNO                           | POSITE DIRECTION<br>DWN                      | 4 - DIVIDED, RAISED MEDIA                                           |                                              |                                              |  |  |  |
| 7 - ON RAMP 14-TOLL BO<br>8 - OFF RAMP 99-OTHER /                    |                                                  |                                        |                                        |                                              | (ANY TYPE)<br>9 - OTHER/UNKNOWN                                     |                                              |                                              |  |  |  |
| WORK ZONE RELATED                                                    | WORK ZONE TYPE                                   | LOCATION OF                            | F CRASH IN W                           | ORK ZONE                                     | CONTOUR                                                             | CONDITIONS                                   | SURFACE                                      |  |  |  |
|                                                                      | 1 - LANE CLOSURE                                 |                                        | FORE THE 1ST<br>RNING SIGN             | WORK ZONE                                    | 1 1                                                                 | r 1                                          | т т                                          |  |  |  |
|                                                                      | 2 - LANE SHIFT/CROSSOVER<br>3 - WORK ON SHOULDER | 2 - AD\                                | VANCE WARNI                            |                                              | 1 - STRAIGHT LEVEL                                                  | 1 - CONCRETE                                 |                                              |  |  |  |
| LAW ENFORCEMENT PRESENT                                              | OR MEDIAN<br>4 - INTERMITTENT OR MOVING WOR      | 100                                    | ANSITION ARE<br>TIVITY AREA            | EA                                           | 2 - STRAIGHT GRADE                                                  |                                              | 2 - BLACKTOP,<br>BITUMINOUS,                 |  |  |  |
| ACTIVE SCHOOL ZONE                                                   | 5-OTHER                                          | 5 - TEF                                | RMINATION A                            | REA                                          | 3 - CURVE LEVEL 3 - SNOW ASPHALT                                    |                                              |                                              |  |  |  |
| LIGHT CONDITION                                                      | WEAT                                             | HER                                    |                                        |                                              | 9 - OTHER/UNKNOWN                                                   | 3 - BRICK/BLOCK<br>4 - SLAG, GRAVEL,         |                                              |  |  |  |
| 1 - DAYLIGHT<br>2 - DAWN/DUSK                                        | 1 - CLEAR<br>2 - CLOUDY                          | 6 - SNOW<br>7 - SEVERE CRO             | SSWINDS                                |                                              |                                                                     | IG, STONE                                    |                                              |  |  |  |
| 3 - DARK – LIGHTED ROADWAY                                           | 3 - FOG, SMOG, SMOK                              | KE 8-BLOWING SA                        | ND, SOIL, DIR                          |                                              |                                                                     | 9 - OTHER/UNKNOWN                            |                                              |  |  |  |
| 4 - DARK – ROADWAY NOT LIGHTED<br>5 - DARK – UNKNOWN ROADWAY LIGHTIM | 4 - RAIN<br>IG 5 - SLEET, HAIL                   | 9 - FREEZING R/<br>99 - OTHER / UN     |                                        | LING DRIZZLE                                 |                                                                     | N                                            |                                              |  |  |  |
| 9 - OTHER / UNKNOWN                                                  |                                                  |                                        |                                        |                                              |                                                                     |                                              |                                              |  |  |  |
| NARRATIVE                                                            |                                                  |                                        |                                        |                                              |                                                                     |                                              | Indicate the north direction with            |  |  |  |
| UNIT #1 WAS TRAVELING WEST THE<br>EAGLE (6493 STRIP AVE. N.W.) IN TH |                                                  |                                        |                                        |                                              |                                                                     |                                              | an "N" on the compass diagram.               |  |  |  |
| LANE. UNIT #2 WAS PARKED FACIN                                       | G NORTH IN A MARKED P                            | ARKING                                 |                                        |                                              |                                                                     |                                              | -                                            |  |  |  |
| SPOT AT GIANT EAGLE. UNIT #2 BE<br>PARKING SPACE AND STRUCK THE      |                                                  |                                        |                                        |                                              |                                                                     |                                              |                                              |  |  |  |
| THE TRAVEL LANE.                                                     |                                                  |                                        | _                                      |                                              |                                                                     |                                              |                                              |  |  |  |
| NO INJURIES REPORTED/SEE OH3                                         |                                                  |                                        |                                        |                                              |                                                                     |                                              |                                              |  |  |  |
| UNIT #2'S ACTIONS CONTRIBUTED 1                                      |                                                  |                                        |                                        |                                              |                                                                     |                                              |                                              |  |  |  |
| MD                                                                   |                                                  | =                                      |                                        |                                              |                                                                     |                                              |                                              |  |  |  |
|                                                                      |                                                  | _                                      |                                        |                                              |                                                                     |                                              |                                              |  |  |  |
|                                                                      |                                                  |                                        |                                        |                                              |                                                                     |                                              |                                              |  |  |  |
|                                                                      |                                                  |                                        |                                        |                                              |                                                                     |                                              | <u> </u>                                     |  |  |  |
|                                                                      |                                                  |                                        |                                        |                                              |                                                                     |                                              |                                              |  |  |  |
|                                                                      |                                                  |                                        | _                                      |                                              |                                                                     |                                              |                                              |  |  |  |
|                                                                      |                                                  |                                        |                                        |                                              |                                                                     |                                              |                                              |  |  |  |
| CRASH REPORTED DATE / TIME                                           | DISPATCH DATE / TIME                             | 011220                                 | AL DATE / TIM<br>) 2 () 1 <sup>-</sup> | 0                                            | scene cleared<br>1,1,2,2,0,2,0                                      | Constraint Her Laterative State              | POLICE AGENCY                                |  |  |  |
|                                                                      |                                                  |                                        | / <u>+ + 4 Y</u>                       | MOTORIST                                     |                                                                     |                                              |                                              |  |  |  |
| ROADWAY CLOSED INVESTIGATION TIME MIN                                | HALL, JA                                         | FICER'S NAME*                          |                                        |                                              |                                                                     |                                              |                                              |  |  |  |
| 0 0                                                                  | 24 OFFICER'S B                                   | CHECKED I                              | D BY OFFICER'S BADGE NUMBER*           |                                              |                                                                     |                                              |                                              |  |  |  |
|                                                                      |                                                  | 1 1 1 1                                | _ 2                                    | 1                                            |                                                                     |                                              |                                              |  |  |  |