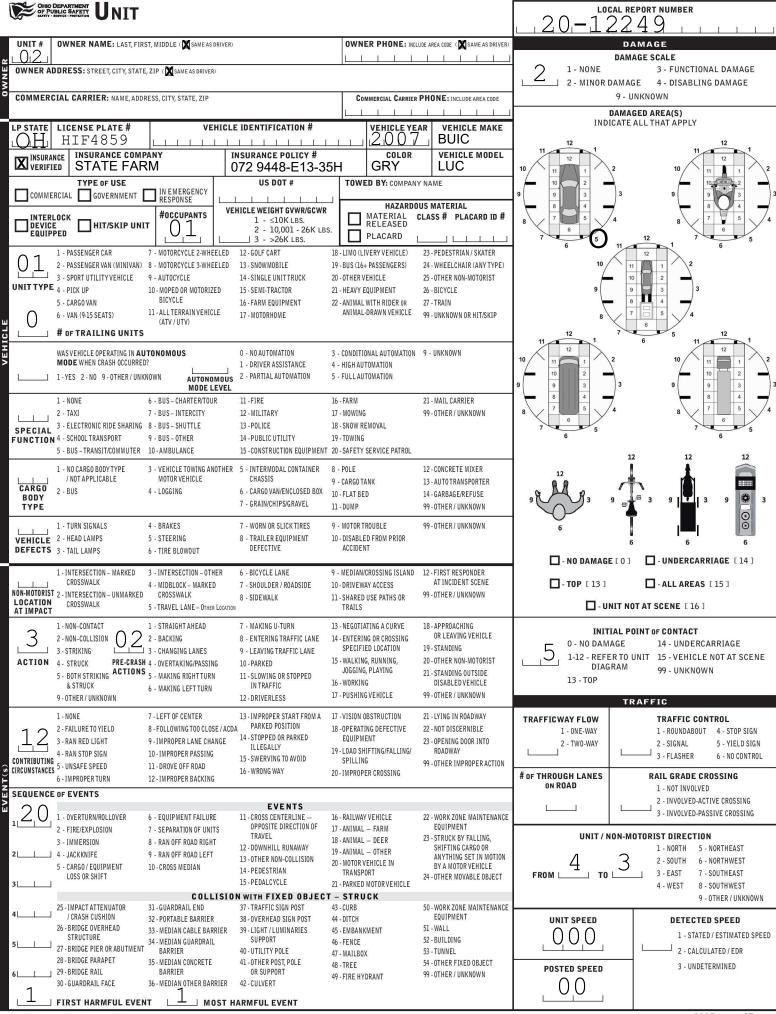

| CHIEF OF PUBLIC SAFETY TRAFFIC CRASH REPORT *DENOTES MANDATORY FIELD FOR SUPPLEMENT REPORT       |                                                          |                                    |                                                                                       |                                                                                                          |                                                      |          |                            |          |             | 20 - 12249                              |                                                    |                                            |                               |               |                    |                                 |                                    |          |  |
|--------------------------------------------------------------------------------------------------|----------------------------------------------------------|------------------------------------|---------------------------------------------------------------------------------------|----------------------------------------------------------------------------------------------------------|------------------------------------------------------|----------|----------------------------|----------|-------------|-----------------------------------------|----------------------------------------------------|--------------------------------------------|-------------------------------|---------------|--------------------|---------------------------------|------------------------------------|----------|--|
|                                                                                                  |                                                          |                                    |                                                                                       |                                                                                                          |                                                      |          |                            |          |             |                                         |                                                    |                                            |                               |               |                    |                                 |                                    |          |  |
| OH-1P OTHER REPORTING AGENCY NAME* NC                                                            |                                                          |                                    |                                                                                       |                                                                                                          |                                                      |          |                            |          | ;*<br>;2,4, |                                         | HIT/SK<br>1 - SOL<br>2 - UN                        | VED                                        |                               | 2             | 0                  | / .                             | E <b>RROR</b><br>- ANIM<br>- UNKN  | AL       |  |
| COUNTY* LOCALITY* LOCATION: CITY, VILLAGE, TOWNSHIP*                                             |                                                          |                                    |                                                                                       |                                                                                                          |                                                      |          |                            |          |             | ╞──                                     |                                                    | DATE / T                                   | IME*                          |               | CRAS               | H SEVEI                         |                                    | OWN      |  |
| 7.6 3.1° CITY   2.VILLAGE   3.TOWNSHIP   Jackson (Township of)                                   |                                                          |                                    |                                                                                       |                                                                                                          |                                                      |          |                            |          |             | 02252020 1232<br>                       |                                                    |                                            |                               |               |                    |                                 |                                    |          |  |
|                                                                                                  |                                                          |                                    |                                                                                       |                                                                                                          |                                                      |          |                            |          |             | ╞──                                     |                                                    |                                            | IMAL DEGRE                    | ES            |                    | SERIOUS<br>SUSPECT              |                                    | ł۲       |  |
|                                                                                                  | 3                                                        | 2 - SOUTH<br>3 - EAST<br>4 - WEST  | EVERHAR                                                                               | VERHARD RD                                                                                               |                                                      |          |                            |          |             | l r r                                   |                                                    | E E                                        | 3 - MINOR INJURY<br>SUSPECTED |               |                    |                                 |                                    |          |  |
|                                                                                                  | UMBER PREFIX 1                                           |                                    | REFERENCE ROA                                                                         | REFERENCE ROAD NAME (ROAD, MILEPOST, HOUSE #)                                                            |                                                      |          |                            |          |             |                                         |                                                    |                                            |                               |               |                    | - INJURY POSSIBLE               |                                    |          |  |
|                                                                                                  | 3                                                        | - EAST                             | 4631                                                                                  |                                                                                                          |                                                      |          |                            |          |             | 5 - PROPERTY DAMAGE                     |                                                    |                                            |                               |               |                    |                                 |                                    | ЛАGE     |  |
|                                                                                                  | DIRECTION                                                | - WEST                             | ROUTE TYP                                                                             | ROAD TYPE ROAD TYPE                                                                                      |                                                      |          |                            |          |             |                                         | INTERSECTION RELATED                               |                                            |                               |               |                    |                                 |                                    |          |  |
| 3 <sup>1-INTERSECTION</sup><br>2-MILE POST                                                       | 1-100                                                    |                                    | INTERSTATE ROUTE(TP) AL - ALLEY HW- HIGHWAY                                           |                                                                                                          |                                                      |          |                            |          | DAD         | WITHIN INTERSECTION OR ON APPROACH      |                                                    |                                            |                               |               |                    |                                 |                                    |          |  |
| 3- HOUSE #                                                                                       | 2 - SOU<br>3 - EAS                                       | T                                  | FEDERAL US ROUTE AV - AVENUE LA - LANE SQ - SI<br>BL - BOULEVARD MP - MILEPOST ST - S |                                                                                                          |                                                      |          |                            |          |             |                                         |                                                    |                                            |                               |               |                    |                                 |                                    |          |  |
| DISTANCE                                                                                         | 4 - WES                                                  |                                    | STATE ROUTE                                                                           | CR - CIRCLE OV - OVAL TE - TERRACE                                                                       |                                                      |          |                            |          |             |                                         | ROADWAY                                            |                                            |                               |               |                    |                                 |                                    |          |  |
| FROM REFERENCE UNIT OF MEASURE<br>1 - MILES TR - NUMBERED TOWNSHIP DR - DRIVE PI - PIKE WA - WAY |                                                          |                                    |                                                                                       |                                                                                                          |                                                      |          |                            |          |             |                                         | _                                                  |                                            |                               |               |                    |                                 |                                    |          |  |
| 2 - FEET ROUTE ROADWAY DIVIDED                                                                   |                                                          |                                    |                                                                                       |                                                                                                          |                                                      |          |                            |          |             |                                         |                                                    |                                            |                               |               |                    |                                 |                                    |          |  |
| LOCATION OF FIRST HARMFUL EVENT MANNER OF CRASH COLLISION/IMPACT                                 |                                                          |                                    |                                                                                       |                                                                                                          |                                                      |          |                            |          |             |                                         | DIRECTION OF TRAVEL MEDIAN TYPE                    |                                            |                               |               |                    |                                 |                                    |          |  |
| 0 6 2 - ON ROADWAY<br>10 - DR NOULDER<br>10 - DRIVEWAY/ALLEY ACCESS<br>5 - BAU                   |                                                          |                                    |                                                                                       |                                                                                                          |                                                      |          |                            | AR       |             |                                         |                                                    |                                            |                               |               |                    | D FLUSH MEDIAN                  |                                    |          |  |
|                                                                                                  |                                                          |                                    | RADE CROSSING                                                                         |                                                                                                          | TWO MOTOR<br>VEHICLES IN 6 - ANGLE                   |          |                            |          |             |                                         | 2 - SOUTH<br>3 - EAST 2 -                          |                                            |                               |               |                    | - DIVIDED FLUSH MEDIAN          |                                    |          |  |
| 4 - ON ROADSI<br>5 - ON GORE                                                                     |                                                          | PORT 7 - SIDESWIPE, SAME DIRECTION |                                                                                       |                                                                                                          |                                                      |          |                            | 4 - WEST |             |                                         |                                                    | (≥4 FEET)<br>3 - DIVIDED, DEPRESSED MEDIAN |                               |               |                    |                                 |                                    |          |  |
| 6 - OUTSIDE TRAFFIC WAY 13-BIKE LANE 3 - HEAD-ON 9 - OTHER / UNKNOWN                             |                                                          |                                    |                                                                                       |                                                                                                          |                                                      |          |                            |          |             | 4 - DIVIDED, RAISED MEDIA<br>(ANY TYPE) |                                                    |                                            |                               |               |                    | EDIAN                           |                                    |          |  |
| 7 - ON RAMP 14-TOLL BOOTH<br>8 - OFF RAMP 99-OTHER / UNKNOWN                                     |                                                          |                                    |                                                                                       |                                                                                                          |                                                      |          |                            |          |             |                                         |                                                    | 9 - OTHER/UNKNOWN                          |                               |               |                    |                                 |                                    |          |  |
| -                                                                                                | TED                                                      |                                    | WORK ZONE TY                                                                          | PE                                                                                                       | LOCATIO                                              | N OF C   | RASH IN                    | I WORK Z | ONE         |                                         | CONTOU                                             | R                                          | CO                            | NDITIONS      | ;                  | SU                              | RFACE                              |          |  |
| WORK ZONE RELA                                                                                   |                                                          | 1-1                                | ANE CLOSURE                                                                           |                                                                                                          | 1 - BEFORE THE 1ST WORK ZONE                         |          |                            |          |             |                                         |                                                    |                                            |                               |               | 1 1 1 1            |                                 |                                    | 1        |  |
| WORKERS PRESE                                                                                    | SOVER WARNING SIGN                                       |                                    |                                                                                       |                                                                                                          |                                                      |          | 1 - STRAIGHT LEVEL 1 - DRY |          |             |                                         |                                                    | 1 - CONCRETE                               |                               |               |                    |                                 |                                    |          |  |
| LAW ENFORCEME                                                                                    | NT PRESENT L                                             |                                    | VORK ON SHOULI                                                                        |                                                                                                          | 3 - TRANSITION AREA                                  |          |                            |          |             | 2 - STRAIGHT GRADE 2 - WET              |                                                    |                                            |                               | 2 - BLACKTOP, |                    |                                 |                                    |          |  |
| ACTIVE SCHOOL Z                                                                                  | ONE                                                      |                                    | NTERMITTENT 0<br>DTHER                                                                | R MOVING WOR                                                                                             | OVING WORK 4 - ACTIVITY AREA<br>5 - TERMINATION AREA |          |                            |          |             |                                         | 3 - CURVE LEVEL 3 - SNOW                           |                                            |                               |               |                    | BITU<br>ASPF                    | MINOU<br>IALT                      | S,       |  |
| LIGHT                                                                                            | CONDITION                                                |                                    |                                                                                       | WEATH                                                                                                    |                                                      |          |                            |          |             |                                         | 4 - CURVE GRADE 4 - ICE                            |                                            |                               |               |                    | 3 - BRICK/BLOCK                 |                                    |          |  |
| 1 - DAYLIGHT                                                                                     | CONDITION                                                |                                    | 1 - CL                                                                                |                                                                                                          | 6 - SNOW                                             |          |                            |          |             |                                         | 9 - OTHER/UNKNOWN 5 - SAND, MUD, DI<br>OIL, GRAVEL |                                            |                               |               |                    | IRT, 4 - SLAG, GRAVEL,<br>STONE |                                    |          |  |
| 2 - DAWN/DUSK                                                                                    | (<br>HTED ROADWAY                                        |                                    | T T T                                                                                 | 2 - CLOUDY 7 - SEVERE CROSSWINDS                                                                         |                                                      |          |                            |          |             | 6 - WATER (S<br>MOVING)                 |                                                    |                                            |                               |               |                    |                                 |                                    |          |  |
|                                                                                                  | DWAY NOT LIGHT                                           | ED                                 |                                                                                       | 3 - FOG, SMOG, SMOKE 8 - BLOWING SAND, SOIL, DIRT, SNOW<br>4 - RAIN 9 - FREEZING RAIN OR FREEZING DRIZZI |                                                      |          |                            |          |             |                                         |                                                    |                                            |                               |               | 9 - OTHER/UNKNOW   |                                 |                                    | NOWN     |  |
| 5 - DARK – UNK<br>9 - OTHER / UNI                                                                | NOWN ROADWAY                                             | LIGHTING                           | 5 - SL                                                                                | 5 - SLEET, HAIL 99 - OTHER / UNKNOWN                                                                     |                                                      |          |                            |          |             | 9 - OTHER/UNKNOWN                       |                                                    |                                            |                               |               |                    |                                 |                                    |          |  |
| 3 00 Scattering address                                                                          |                                                          |                                    |                                                                                       |                                                                                                          |                                                      |          |                            | J        | 1           |                                         | L                                                  |                                            |                               |               |                    |                                 |                                    |          |  |
| NARRATIVE                                                                                        |                                                          |                                    |                                                                                       |                                                                                                          |                                                      | <u> </u> |                            |          |             |                                         |                                                    |                                            |                               | <             | 32                 | , directi                       | ite the i<br>ion witl<br>'' on the | h        |  |
| UNIT #1 WAS PAF<br>PARKING SPACE                                                                 |                                                          |                                    |                                                                                       |                                                                                                          |                                                      | -        |                            |          |             |                                         |                                                    |                                            |                               |               | $\bigtriangledown$ |                                 | ass diag                           |          |  |
| WAS PARKED FA                                                                                    | CING WEST                                                | DIRECTL                            | Y BEHIND UI                                                                           | NIT #1 IN A I                                                                                            | PARKING                                              | _        |                            |          |             |                                         |                                                    |                                            |                               |               |                    |                                 |                                    | -        |  |
| SPACE. UNIT #2<br>VEHICLE TO ROL                                                                 |                                                          |                                    |                                                                                       |                                                                                                          |                                                      |          |                            |          |             |                                         |                                                    |                                            | _                             |               | -                  |                                 |                                    | _        |  |
| LOT. UNIT #2 THE<br>HER PASSENGER                                                                |                                                          | THE PAS                            | SENGER RE                                                                             | AR OF UNIT                                                                                               | #1 WITH                                              |          |                            |          |             |                                         |                                                    |                                            | _                             |               | _                  |                                 |                                    |          |  |
|                                                                                                  |                                                          |                                    |                                                                                       |                                                                                                          |                                                      | <u> </u> |                            |          |             |                                         |                                                    |                                            | _                             |               |                    |                                 |                                    |          |  |
| NO INJURIES REF                                                                                  |                                                          |                                    | TATEMENTS                                                                             |                                                                                                          |                                                      | -        |                            |          |             |                                         |                                                    |                                            |                               |               |                    |                                 |                                    | -        |  |
|                                                                                                  |                                                          |                                    |                                                                                       |                                                                                                          |                                                      | _        |                            |          |             |                                         |                                                    |                                            |                               |               |                    |                                 |                                    | -        |  |
| _MD                                                                                              |                                                          |                                    |                                                                                       |                                                                                                          |                                                      |          |                            |          |             |                                         | -                                                  |                                            |                               |               |                    |                                 |                                    |          |  |
|                                                                                                  |                                                          | -                                  |                                                                                       |                                                                                                          |                                                      |          |                            | _        | _           |                                         | _                                                  |                                            |                               |               |                    |                                 |                                    |          |  |
|                                                                                                  |                                                          |                                    |                                                                                       |                                                                                                          |                                                      |          |                            |          |             |                                         |                                                    |                                            |                               |               |                    |                                 |                                    |          |  |
|                                                                                                  |                                                          |                                    |                                                                                       |                                                                                                          |                                                      |          |                            |          |             |                                         |                                                    |                                            |                               | -             |                    |                                 |                                    |          |  |
|                                                                                                  |                                                          |                                    |                                                                                       |                                                                                                          |                                                      | -        |                            |          |             |                                         |                                                    |                                            |                               |               |                    |                                 |                                    | -        |  |
|                                                                                                  |                                                          |                                    |                                                                                       |                                                                                                          |                                                      |          |                            |          |             |                                         |                                                    |                                            | _                             |               | -                  |                                 |                                    | _        |  |
| CRASH REPORTED                                                                                   | DATE / TIME                                              |                                    | DISPATCH DATE /                                                                       | TIME                                                                                                     | AR                                                   |          | DATE / T                   |          |             | SC                                      | ENE CL                                             |                                            | ATE / TIN                     | //E           | RE                 | PORT TA                         | KEN B                              | Y        |  |
| 02252020                                                                                         |                                                          |                                    |                                                                                       | 1233                                                                                                     | 0225                                                 |          |                            |          |             |                                         | 252                                                |                                            |                               | 58            |                    | POLICEA                         |                                    |          |  |
|                                                                                                  |                                                          | TOTAL                              |                                                                                       |                                                                                                          |                                                      |          | Ĭ I                        |          |             |                                         |                                                    | Τľ                                         | LIT                           | <u> </u>      |                    | MOTORIS                         | ът                                 |          |  |
| ROADWAY CLOSED INVESTIGATION TIME MINUTES MCDANNOLD, DUSTI                                       |                                                          |                                    |                                                                                       |                                                                                                          |                                                      |          |                            |          |             |                                         |                                                    | son                                        |                               |               |                    |                                 | MENT<br>ON or ADE                  |          |  |
|                                                                                                  | $0  0  25  \frac{\text{Officer's badge number}^*}{1  2}$ |                                    |                                                                                       |                                                                                                          |                                                      |          |                            |          | CHECKED     | BY OFF                                  | ICER'S E                                           | ADGE N                                     | UMBER*                        | 2             | (<br>T             | CORRECTIO                       | IN OR ADE                          | TO ODPS) |  |
|                                                                                                  | Ŭ                                                        |                                    | <u>́</u> ц                                                                            | 1                                                                                                        | $1 \perp 1$                                          | L        | 2                          | L        | 1           | 1                                       | 1                                                  | 1 L                                        |                               | 3             | 1                  |                                 |                                    |          |  |