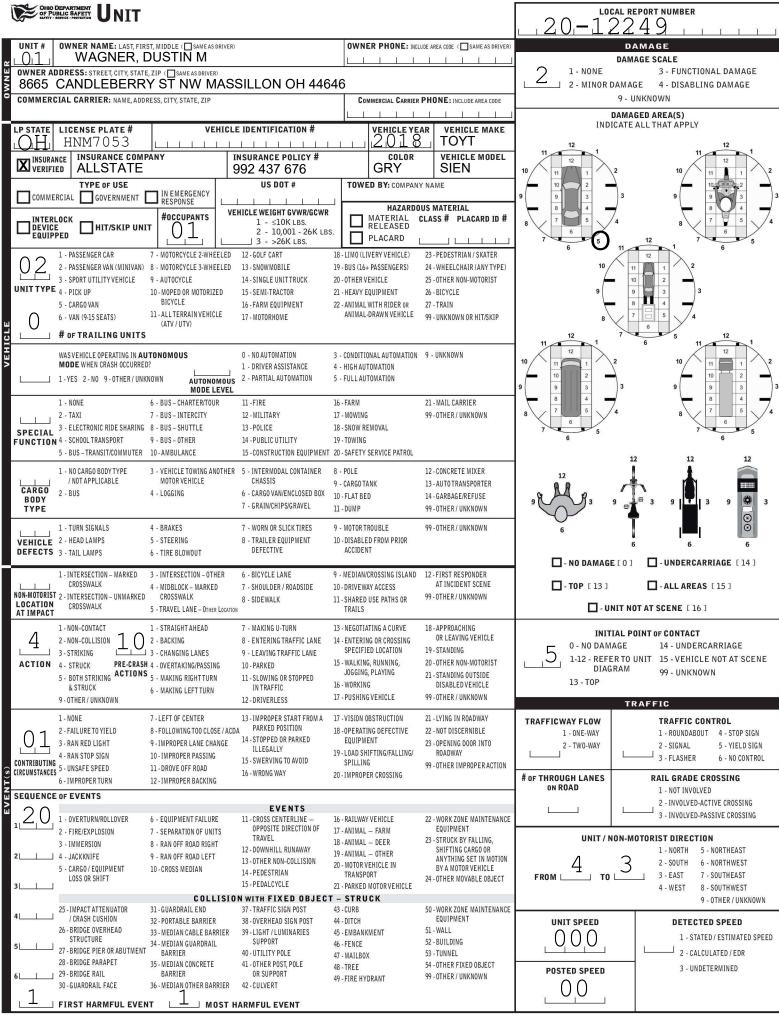

| CHIEF OF PUBLIC SAFETY TRAFFIC CRASH REPORT *DENOTES MANDATORY FIELD FOR SUPPLEMENT REPORT       |                                                          |                                    |                                                                                       |                                                                                                          |                                                      |          |                            |          |             | 20 - 12249                              |                                                    |                                            |                               |               |                    |                                 |                                    |          |  |
|--------------------------------------------------------------------------------------------------|----------------------------------------------------------|------------------------------------|---------------------------------------------------------------------------------------|----------------------------------------------------------------------------------------------------------|------------------------------------------------------|----------|----------------------------|----------|-------------|-----------------------------------------|----------------------------------------------------|--------------------------------------------|-------------------------------|---------------|--------------------|---------------------------------|------------------------------------|----------|--|
|                                                                                                  |                                                          |                                    |                                                                                       |                                                                                                          |                                                      |          |                            |          |             |                                         |                                                    |                                            |                               |               |                    |                                 |                                    |          |  |
| OH-1P OTHER REPORTING AGENCY NAME* NC                                                            |                                                          |                                    |                                                                                       |                                                                                                          |                                                      |          |                            |          | ;*<br>;2,4, |                                         | HIT/SK<br>1 - SOL<br>2 - UN                        | VED                                        |                               | 2             | 0                  | / .                             | E <b>RROR</b><br>- ANIM<br>- UNKN  | AL       |  |
| COUNTY* LOCALITY* LOCATION: CITY, VILLAGE, TOWNSHIP*                                             |                                                          |                                    |                                                                                       |                                                                                                          |                                                      |          |                            |          |             | ╞──                                     |                                                    | DATE / T                                   | IME*                          |               | CRAS               | H SEVEI                         |                                    | OWN      |  |
| 7.6 3.1° CITY   2.VILLAGE   3.TOWNSHIP   Jackson (Township of)                                   |                                                          |                                    |                                                                                       |                                                                                                          |                                                      |          |                            |          |             | 02252020 1232<br>                       |                                                    |                                            |                               |               |                    |                                 |                                    |          |  |
|                                                                                                  |                                                          |                                    |                                                                                       |                                                                                                          |                                                      |          |                            |          |             | ╞──                                     |                                                    |                                            | IMAL DEGRE                    | ES            |                    | SERIOUS<br>SUSPECT              |                                    | ł۲       |  |
|                                                                                                  | 3                                                        | 2 - SOUTH<br>3 - EAST<br>4 - WEST  | EVERHAR                                                                               | VERHARD RD                                                                                               |                                                      |          |                            |          |             | l r r                                   |                                                    | E E                                        | 3 - MINOR INJURY<br>SUSPECTED |               |                    |                                 |                                    |          |  |
|                                                                                                  | UMBER PREFIX 1                                           |                                    | REFERENCE ROA                                                                         | REFERENCE ROAD NAME (ROAD, MILEPOST, HOUSE #)                                                            |                                                      |          |                            |          |             |                                         |                                                    |                                            |                               |               |                    | - INJURY POSSIBLE               |                                    |          |  |
|                                                                                                  | 3                                                        | - EAST                             | 4631                                                                                  |                                                                                                          |                                                      |          |                            |          |             | 5 - PROPERTY DAMAGE                     |                                                    |                                            |                               |               |                    |                                 |                                    | ЛАGE     |  |
|                                                                                                  | DIRECTION                                                | - WEST                             | ROUTE TYP                                                                             | ROAD TYPE ROAD TYPE                                                                                      |                                                      |          |                            |          |             |                                         | INTERSECTION RELATED                               |                                            |                               |               |                    |                                 |                                    |          |  |
| 3 <sup>1-INTERSECTION</sup><br>2-MILE POST                                                       | 1-100                                                    |                                    | INTERSTATE ROUTE(TP) AL - ALLEY HW- HIGHWAY                                           |                                                                                                          |                                                      |          |                            |          | DAD         | WITHIN INTERSECTION OR ON APPROACH      |                                                    |                                            |                               |               |                    |                                 |                                    |          |  |
| 3- HOUSE #                                                                                       | 2 - SOU<br>3 - EAS                                       | T                                  | FEDERAL US ROUTE AV - AVENUE LA - LANE SQ - SI<br>BL - BOULEVARD MP - MILEPOST ST - S |                                                                                                          |                                                      |          |                            |          |             |                                         |                                                    |                                            |                               |               |                    |                                 |                                    |          |  |
| DISTANCE                                                                                         | 4 - WES                                                  |                                    | STATE ROUTE                                                                           | CR - CIRCLE OV - OVAL TE - TERRACE                                                                       |                                                      |          |                            |          |             |                                         | ROADWAY                                            |                                            |                               |               |                    |                                 |                                    |          |  |
| FROM REFERENCE UNIT OF MEASURE<br>1 - MILES TR - NUMBERED TOWNSHIP DR - DRIVE PI - PIKE WA - WAY |                                                          |                                    |                                                                                       |                                                                                                          |                                                      |          |                            |          |             |                                         | _                                                  |                                            |                               |               |                    |                                 |                                    |          |  |
| 2 - FEET ROUTE ROADWAY DIVIDED                                                                   |                                                          |                                    |                                                                                       |                                                                                                          |                                                      |          |                            |          |             |                                         |                                                    |                                            |                               |               |                    |                                 |                                    |          |  |
| LOCATION OF FIRST HARMFUL EVENT MANNER OF CRASH COLLISION/IMPACT                                 |                                                          |                                    |                                                                                       |                                                                                                          |                                                      |          |                            |          |             |                                         | DIRECTION OF TRAVEL MEDIAN TYPE                    |                                            |                               |               |                    |                                 |                                    |          |  |
| 0 6 2 - ON ROADWAY<br>10 - DR NOULDER<br>10 - DRIVEWAY/ALLEY ACCESS<br>5 - BAU                   |                                                          |                                    |                                                                                       |                                                                                                          |                                                      |          |                            | AR       |             |                                         |                                                    |                                            |                               |               |                    | D FLUSH MEDIAN                  |                                    |          |  |
|                                                                                                  |                                                          |                                    | RADE CROSSING                                                                         |                                                                                                          | TWO MOTOR<br>VEHICLES IN 6 - ANGLE                   |          |                            |          |             |                                         | 2 - SOUTH<br>3 - EAST 2 -                          |                                            |                               |               |                    | - DIVIDED FLUSH MEDIAN          |                                    |          |  |
| 4 - ON ROADSI<br>5 - ON GORE                                                                     |                                                          | PORT 7 - SIDESWIPE, SAME DIRECTION |                                                                                       |                                                                                                          |                                                      |          |                            | 4 - WEST |             |                                         |                                                    | (≥4 FEET)<br>3 - DIVIDED, DEPRESSED MEDIAN |                               |               |                    |                                 |                                    |          |  |
| 6 - OUTSIDE TRAFFIC WAY 13-BIKE LANE 3 - HEAD-ON 9 - OTHER / UNKNOWN                             |                                                          |                                    |                                                                                       |                                                                                                          |                                                      |          |                            |          |             | 4 - DIVIDED, RAISED MEDIA<br>(ANY TYPE) |                                                    |                                            |                               |               |                    | EDIAN                           |                                    |          |  |
| 7 - ON RAMP 14-TOLL BOOTH<br>8 - OFF RAMP 99-OTHER / UNKNOWN                                     |                                                          |                                    |                                                                                       |                                                                                                          |                                                      |          |                            |          |             |                                         |                                                    | 9 - OTHER/UNKNOWN                          |                               |               |                    |                                 |                                    |          |  |
| -                                                                                                | TED                                                      |                                    | WORK ZONE TY                                                                          | PE                                                                                                       | LOCATIO                                              | N OF C   | RASH IN                    | I WORK Z | ONE         |                                         | CONTOU                                             | R                                          | CO                            | NDITIONS      | ;                  | SU                              | RFACE                              |          |  |
| WORK ZONE RELA                                                                                   |                                                          | 1-1                                | ANE CLOSURE                                                                           |                                                                                                          | 1 - BEFORE THE 1ST WORK ZONE                         |          |                            |          |             |                                         |                                                    |                                            |                               |               | 1 1 1 1            |                                 |                                    | 1        |  |
| WORKERS PRESE                                                                                    | SOVER WARNING SIGN                                       |                                    |                                                                                       |                                                                                                          |                                                      |          | 1 - STRAIGHT LEVEL 1 - DRY |          |             |                                         |                                                    | 1 - CONCRETE                               |                               |               |                    |                                 |                                    |          |  |
| LAW ENFORCEME                                                                                    | NT PRESENT L                                             |                                    | VORK ON SHOULI                                                                        |                                                                                                          | 3 - TRANSITION AREA                                  |          |                            |          |             | 2 - STRAIGHT GRADE 2 - WET              |                                                    |                                            |                               | 2 - BLACKTOP, |                    |                                 |                                    |          |  |
| ACTIVE SCHOOL Z                                                                                  | ONE                                                      |                                    | NTERMITTENT 0<br>DTHER                                                                | R MOVING WOR                                                                                             | OVING WORK 4 - ACTIVITY AREA<br>5 - TERMINATION AREA |          |                            |          |             |                                         | 3 - CURVE LEVEL 3 - SNOW                           |                                            |                               |               |                    | BITU<br>ASPF                    | MINOU<br>IALT                      | S,       |  |
| LIGHT                                                                                            | CONDITION                                                |                                    |                                                                                       | WEATH                                                                                                    |                                                      |          |                            |          |             |                                         | 4 - CURVE GRADE 4 - ICE                            |                                            |                               |               |                    | 3 - BRICK/BLOCK                 |                                    |          |  |
| 1 - DAYLIGHT                                                                                     | CONDITION                                                |                                    | 1 - CL                                                                                |                                                                                                          | 6 - SNOW                                             |          |                            |          |             |                                         | 9 - OTHER/UNKNOWN 5 - SAND, MUD, DI<br>OIL, GRAVEL |                                            |                               |               |                    | IRT, 4 - SLAG, GRAVEL,<br>STONE |                                    |          |  |
| 2 - DAWN/DUSK                                                                                    | (<br>HTED ROADWAY                                        |                                    | T T T                                                                                 | 2 - CLOUDY 7 - SEVERE CROSSWINDS                                                                         |                                                      |          |                            |          |             | 6 - WATER (S<br>MOVING)                 |                                                    |                                            |                               |               |                    |                                 |                                    |          |  |
|                                                                                                  | DWAY NOT LIGHT                                           | ED                                 |                                                                                       | 3 - FOG, SMOG, SMOKE 8 - BLOWING SAND, SOIL, DIRT, SNOW<br>4 - RAIN 9 - FREEZING RAIN OR FREEZING DRIZZI |                                                      |          |                            |          |             |                                         |                                                    |                                            |                               |               | 9 - OTHER/UNKNOW   |                                 |                                    | NOWN     |  |
| 5 - DARK – UNK<br>9 - OTHER / UNI                                                                | NOWN ROADWAY                                             | LIGHTING                           | 5 - SL                                                                                | 5 - SLEET, HAIL 99 - OTHER / UNKNOWN                                                                     |                                                      |          |                            |          |             | 9 - OTHER/UNKNOWN                       |                                                    |                                            |                               |               |                    |                                 |                                    |          |  |
| 3 00 Scattering address                                                                          |                                                          |                                    |                                                                                       |                                                                                                          |                                                      |          |                            | J        | 1           |                                         | L                                                  |                                            |                               |               |                    |                                 |                                    |          |  |
| NARRATIVE                                                                                        |                                                          |                                    |                                                                                       |                                                                                                          |                                                      | <u> </u> |                            |          |             |                                         |                                                    |                                            |                               | <             | 32                 | , directi                       | ite the i<br>ion witl<br>'' on the | h        |  |
| UNIT #1 WAS PAF<br>PARKING SPACE                                                                 |                                                          |                                    |                                                                                       |                                                                                                          |                                                      | -        |                            |          |             |                                         |                                                    |                                            |                               |               | $\bigtriangledown$ |                                 | ass diag                           |          |  |
| WAS PARKED FA                                                                                    | CING WEST                                                | DIRECTL                            | Y BEHIND UI                                                                           | NIT #1 IN A I                                                                                            | PARKING                                              | _        |                            |          |             |                                         |                                                    |                                            |                               |               |                    |                                 |                                    | -        |  |
| SPACE. UNIT #2<br>VEHICLE TO ROL                                                                 |                                                          |                                    |                                                                                       |                                                                                                          |                                                      |          |                            |          |             |                                         |                                                    |                                            | _                             |               | -                  |                                 |                                    | _        |  |
| LOT. UNIT #2 THE<br>HER PASSENGER                                                                |                                                          | THE PAS                            | SENGER RE                                                                             | AR OF UNIT                                                                                               | #1 WITH                                              |          |                            |          |             |                                         |                                                    |                                            | _                             |               | _                  |                                 |                                    |          |  |
|                                                                                                  |                                                          |                                    |                                                                                       |                                                                                                          |                                                      | <u> </u> |                            |          |             |                                         |                                                    |                                            | _                             |               |                    |                                 |                                    |          |  |
| NO INJURIES REF                                                                                  |                                                          |                                    | TATEMENTS                                                                             |                                                                                                          |                                                      | -        |                            |          |             |                                         |                                                    |                                            |                               |               |                    |                                 |                                    | -        |  |
|                                                                                                  |                                                          |                                    |                                                                                       |                                                                                                          |                                                      | _        |                            |          |             |                                         |                                                    |                                            |                               |               |                    |                                 |                                    | -        |  |
| _MD                                                                                              |                                                          |                                    |                                                                                       |                                                                                                          |                                                      |          |                            |          |             |                                         | -                                                  |                                            |                               |               |                    |                                 |                                    |          |  |
|                                                                                                  |                                                          | -                                  |                                                                                       |                                                                                                          |                                                      |          |                            | _        | _           |                                         | _                                                  |                                            |                               |               |                    |                                 |                                    |          |  |
|                                                                                                  |                                                          |                                    |                                                                                       |                                                                                                          |                                                      |          |                            |          |             |                                         |                                                    |                                            |                               |               |                    |                                 |                                    |          |  |
|                                                                                                  |                                                          |                                    |                                                                                       |                                                                                                          |                                                      |          |                            |          |             |                                         |                                                    |                                            |                               | -             |                    |                                 |                                    |          |  |
|                                                                                                  |                                                          |                                    |                                                                                       |                                                                                                          |                                                      | -        |                            |          |             |                                         |                                                    |                                            |                               |               |                    |                                 |                                    | -        |  |
|                                                                                                  |                                                          |                                    |                                                                                       |                                                                                                          |                                                      |          |                            |          |             |                                         |                                                    |                                            | _                             |               | -                  |                                 |                                    | _        |  |
| CRASH REPORTED                                                                                   | DATE / TIME                                              |                                    | DISPATCH DATE /                                                                       | TIME                                                                                                     | AR                                                   |          | DATE / T                   |          |             | SC                                      | ENE CL                                             |                                            | ATE / TIN                     | //E           | RE                 | PORT TA                         | KEN B                              | Y        |  |
| 02252020                                                                                         |                                                          |                                    |                                                                                       | 1233                                                                                                     | 0225                                                 |          |                            |          |             |                                         | 252                                                |                                            |                               | 58            |                    | POLICEA                         |                                    |          |  |
|                                                                                                  |                                                          | TOTAL                              |                                                                                       |                                                                                                          |                                                      |          | Ĭ I                        |          |             |                                         |                                                    | Τľ                                         | LIT                           | <u> </u>      |                    | MOTORIS                         | ът                                 |          |  |
| ROADWAY CLOSED INVESTIGATION TIME MINUTES MCDANNOLD, DUSTI                                       |                                                          |                                    |                                                                                       |                                                                                                          |                                                      |          |                            |          |             |                                         |                                                    | son                                        |                               |               |                    |                                 | MENT<br>ON or ADE                  |          |  |
|                                                                                                  | $0  0  25  \frac{\text{Officer's badge number}^*}{1  2}$ |                                    |                                                                                       |                                                                                                          |                                                      |          |                            |          | CHECKED     | BY OFF                                  | ICER'S E                                           | ADGE N                                     | UMBER*                        | 2             | (<br>T             | CORRECTIO                       | IN OR ADE                          | TO ODPS) |  |
|                                                                                                  | Ŭ                                                        |                                    | <u>́</u> ц                                                                            | 1                                                                                                        | $1 \perp 1$                                          | L        | 2                          | L        | 1           | 1                                       | 1                                                  | 1 L                                        |                               | 3             | 1                  |                                 |                                    |          |  |