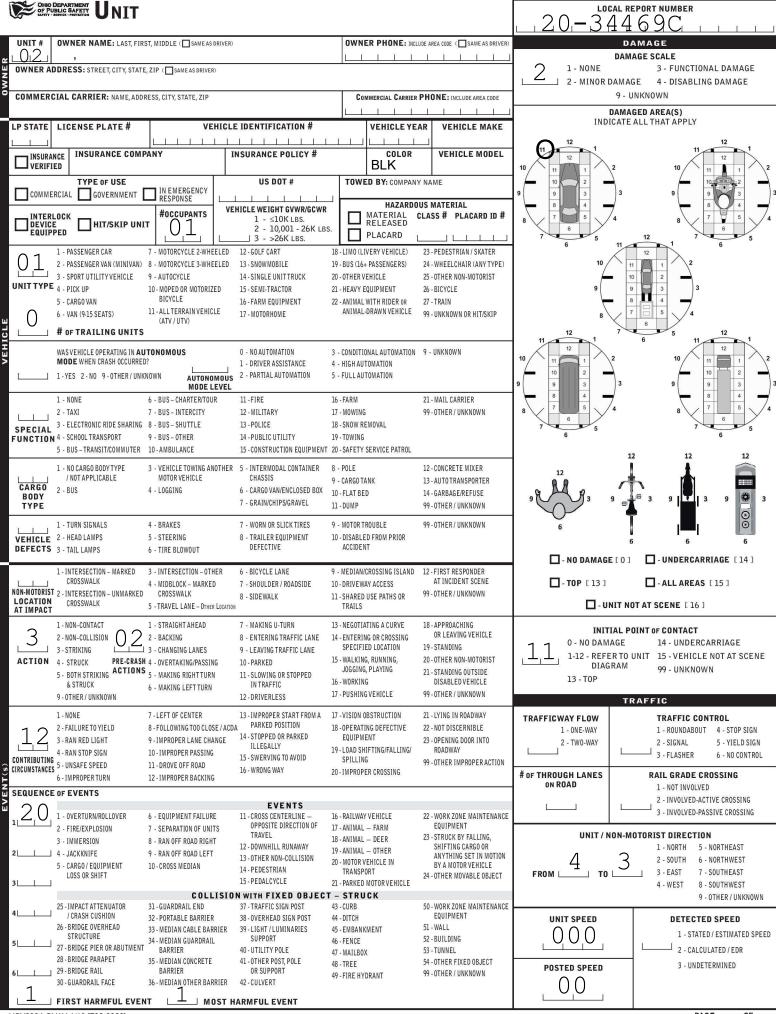

| OHIO DEPARTMENT<br>OF PUBLIC SAFETY<br>MATT - REFILE - PROTECTION | RAFFIC C                 |                                                                                     |                  | *DENOTES M                                                                                      | ANDATORY FI              | ELD FO           | R SUPPI                | EMENT F            | EPORT    |                                                  | $\sim - \sim$          | ~ ~                                     |                                         | ort num<br>9C     | 1BER*        |                    |                      |        |
|-------------------------------------------------------------------|--------------------------|-------------------------------------------------------------------------------------|------------------|-------------------------------------------------------------------------------------------------|--------------------------|------------------|------------------------|--------------------|----------|--------------------------------------------------|------------------------|-----------------------------------------|-----------------------------------------|-------------------|--------------|--------------------|----------------------|--------|
| PHOTOS TAKEN                                                      | OH-2                     | 011-5                                                                               | LOCAL INFORMA    |                                                                                                 |                          |                  |                        |                    |          |                                                  |                        |                                         | 4 U                                     |                   | тэ           |                    | <u>1 1</u>           |        |
| SECONDARY CRASH                                                   | OH-1P                    |                                                                                     | REPORTING AGE    |                                                                                                 |                          |                  | TMF                    | NCIO<br>0.7.6      |          |                                                  | HIT/SKIP<br>1 - SOLVED |                                         |                                         | e units           | 02           |                    | ANIMAL               |        |
| COUNTY* LOCALITY*                                                 |                          |                                                                                     | VILLAGE, TOWNSHI |                                                                                                 |                          | /                |                        |                    |          |                                                  | 2 - UNSOLV             |                                         | IE*                                     |                   | CRASH        | H SEVER            | UNKNOV<br>ITY        | WN     |
| $ 76  3^{\frac{1}{2}}$                                            |                          |                                                                                     | Fownship o       |                                                                                                 |                          |                  |                        |                    |          | 051                                              | L92020                 |                                         | 2036                                    | 5                 | 1 - F.       | ATAL               |                      |        |
| <u> </u>                                                          | JMBER PREFIX 1           |                                                                                     | OCATION ROAD     | ,                                                                                               |                          |                  |                        | ROA                | D TYPE   | ┝───                                             |                        |                                         |                                         |                   |              | ERIOUS<br>USPECT   |                      |        |
|                                                                   | 2                        | - SOUTH                                                                             | BELDEN V         |                                                                                                 |                          |                  |                        | 1000-04000         | ST       |                                                  | LAIIIOD                | DEGIMA                                  | AL DEGREE                               | 5                 |              | 1INOR IN           |                      |        |
|                                                                   |                          | -WEST                                                                               |                  |                                                                                                 |                          |                  |                        |                    |          |                                                  |                        | 1                                       | 1 1                                     | 1                 |              | USPECT             |                      |        |
|                                                                   |                          | - SOUTH                                                                             | REFERENCE ROA    | D NAME (ROAD                                                                                    | , MILEPOST, H            | OUSE #           | <b>#)</b>              | ROA                | D TYPE   |                                                  | LONGITUD               | E DECIM                                 | AL DEGREE                               | ES                |              | NJURY P            |                      |        |
|                                                                   |                          | - EAST<br>- WEST                                                                    | 4110             |                                                                                                 |                          |                  |                        | 1                  | 1        |                                                  |                        | Ĩ                                       | 1.1                                     |                   |              | ROPERT             | Y DAMA               | ٩GE    |
| REFERENCE POINT                                                   | DIRECTION                |                                                                                     | ROUTE TYP        | E                                                                                               |                          | ROA              | DTYPE                  |                    |          |                                                  |                        | INT                                     | ERSEC                                   | TION REL          | ATED         |                    |                      |        |
| 3 <sup>1-INTERSECTION</sup><br>2-MILE POST                        | 1-1000                   |                                                                                     | NTERSTATE ROL    |                                                                                                 | - ALLEY                  |                  | IGHWAY                 | RD - R(            |          |                                                  | WITHIN IN              | TERSE                                   | ECTION                                  | OR ON API         | PROACH       | ł                  |                      |        |
| 3 - HOUSE #                                                       | 2 - SOU<br>3 - EAS       | Т 03-1                                                                              | EDERAL US ROU    |                                                                                                 | ′-AVENUE<br>BOULEVARD    | LA - L           | ANE<br>1ILEPOST        | SQ - SQ<br>ST - ST |          |                                                  |                        |                                         |                                         |                   |              |                    |                      |        |
| DISTANCE                                                          | 4 - WES<br>DISTANCE      |                                                                                     |                  | CR                                                                                              | - CIRCLE                 | 0V - 0           |                        |                    | RRACE    | 브                                                | WITHIN IN              | TERU                                    | -                                       |                   | NUMBE        | ER OF AP           | PRUACE               | IE S   |
| FROM REFERENCE                                                    | UNIT OF MEASUR           | E                                                                                   | NUMBERED COUN    | CT                                                                                              | - COURT                  |                  | ARKWAY                 | TL - TF            |          | <u> </u>                                         |                        |                                         | R0/                                     | ADWAY             |              | <u> </u>           | <u> </u>             |        |
|                                                                   | 2 - FEE                  | T I                                                                                 | ROUTE            |                                                                                                 | R - DRIVE<br>E - HEIGHTS | PI - P<br>PL - P |                        | WA - W             | AY       |                                                  | ROADWAY                | DIVID                                   | ED                                      |                   |              |                    |                      |        |
|                                                                   | 3 - YARI                 |                                                                                     |                  |                                                                                                 |                          |                  |                        |                    |          |                                                  |                        |                                         |                                         |                   |              |                    |                      | —      |
| LUCATION<br>1 - ON ROADWA                                         | N OF FIRST HARM          | ROSSOVER                                                                            |                  |                                                                                                 | COLLISION                |                  |                        |                    |          | DIREC                                            | TION OF TR             | 000000000000000000000000000000000000000 |                                         |                   |              |                    |                      |        |
| 0 6 2 - ON SHOULD                                                 |                          |                                                                                     | LLEY ACCESS      | LEY ACCESS 5 1 - NOT COLLISION 4 - REAR-TO-REAR<br>BETWEEN 5 - BACKING<br>TWO MOTOR 5 - BACKING |                          |                  |                        |                    |          | 1 - NORTH<br>2 - SOUTH                           |                        |                                         | 1 - DIVIDED FLUSH MEDIAN<br>( <4 FEET ) |                   |              |                    |                      |        |
| 3 - IN MEDIAN<br>4 - ON ROADSIE                                   |                          | ADE CROSSING<br>E PATHS OR                                                          | L J VEH          | HICLES IN                                                                                       | 5 - ANG                  |                  |                        | TION               | 3 - EAST |                                                  |                        | 2 - DIVIDED FLUSH MEDIAN<br>(≥4 FEET)   |                                         |                   |              |                    |                      |        |
| 5 - ON GORE                                                       | 1                        | TRAILS                                                                              |                  | 2 - REA                                                                                         |                          |                  |                        |                    |          |                                                  | 4 - WEST               |                                         |                                         | 3 - DIVID         | DED, DE      | PRESSE             | D MEDI               | AN     |
| 6 - OUTSIDE TR                                                    |                          | BIKE LANE<br>FOLL BOOTH                                                             |                  | 3 - HEA                                                                                         | AD-ON                    | 9 - OTH          | ER/UNH                 | NOWN               |          | 4 - DIVIDED, RAIS<br>(ANY TYPE)                  |                        |                                         |                                         |                   |              | ISED ME            | DIAN                 |        |
| 7 - ON RAMP<br>8 - OFF RAMP                                       |                          | OTHER / UNF                                                                         | NOWN             |                                                                                                 |                          |                  |                        |                    |          |                                                  |                        |                                         |                                         | 9 - 0THE          |              | IOMN               |                      |        |
|                                                                   |                          |                                                                                     | WORK ZONE TY     | PF                                                                                              | LOCATIO                  |                  | PASHI                  | WORK Z             | INF      |                                                  | ONTOUR                 |                                         | CON                                     | DITIONS           |              | SUF                | RFACE                |        |
| WORK ZONE RELAT                                                   | TED                      | 1-L                                                                                 | ANE CLOSURE      | -                                                                                               |                          | - BEFO           | RETHE                  | LST WORK           |          |                                                  |                        |                                         |                                         |                   |              |                    |                      |        |
| WORKERS PRESEN                                                    | NT                       |                                                                                     | ANE SHIFT/CROS   |                                                                                                 | 2                        |                  | VING SIG               |                    | ΞΛ       | 1 . 67                                           |                        |                                         |                                         |                   |              | <br>1 - CONCF      |                      |        |
| LAW ENFORCEMEN                                                    |                          | WORK ON SHOULDER 2-ADVANC                                                           |                  |                                                                                                 |                          |                  | VARNING AREA<br>N AREA |                    |          | 1 - STRAIGHT LEVEL 1 -<br>2 - STRAIGHT GRADE 2 - |                        |                                         |                                         |                   |              |                    |                      |        |
|                                                                   |                          |                                                                                     | NTERMITTENT 0    | R MOVING WORI                                                                                   | 435                      |                  | ITY ARE                |                    |          |                                                  | RVE LEVEL              |                                         | - SNOW                                  |                   | ľ            | BITUN              | AINOUS,              | l.     |
| ACTIVE SCHOOL ZO                                                  | ONE                      | 5 - 0                                                                               | THER             |                                                                                                 | 5                        | - TERM           | INATION                | AREA               |          |                                                  | RVE GRADE              |                                         | - ICE                                   |                   |              | ASPH.<br>3 - BRICK |                      |        |
| LIGHT C                                                           | CONDITION                |                                                                                     |                  | WEATH                                                                                           | IER                      |                  |                        |                    |          | 9 - 0T                                           | HER/UNKNO              | VN 5-                                   |                                         | MUD, DIRT         | -            | 4 - SLAG,          |                      |        |
| 1 - DAYLIGHT<br>2 - DAWN/DUSK                                     | 1 - CL                   |                                                                                     | 6 - SNOW         | 00000                                                                                           | WINDO                    |                  |                        | OIL, GRAVEL STONE  |          |                                                  |                        |                                         |                                         |                   |              |                    |                      |        |
| 3 - DARK – LIGH                                                   |                          | 2 - CLOUDY 7 - SEVERE CROSSWINDS<br>3 - FOG, SMOG, SMOKE 8 - BLOWING SAND, SOIL, DI |                  |                                                                                                 |                          |                  | DIRT, SNO              | N                  | 6        |                                                  |                        | 6 - WATER (STANDING,<br>MOVING)         |                                         |                   | 5 - DIRT     |                    |                      |        |
| 4 - DARK – ROAI                                                   |                          | 4 - RAIN 9 - FREEZING RAIN OR FRE                                                   |                  |                                                                                                 |                          | EZING D          | RIZZLE                 | 7                  |          |                                                  | 7-SLUSH                |                                         |                                         | 9 - OTHER/UNKNOWN |              |                    |                      |        |
| 5 - DARK – UNK<br>9 - OTHER / UNK                                 | LIGHTING                 | 5 - SLEET, HAIL 99 - OTHER / UNKNOWN                                                |                  |                                                                                                 |                          |                  |                        |                    | 8        |                                                  |                        | 9 - OTHER/UNKNOWN                       |                                         |                   |              |                    |                      |        |
| 12 04 45-2015/459306220 147259404                                 |                          |                                                                                     |                  |                                                                                                 |                          |                  |                        | JIL                |          |                                                  | 1 1                    |                                         | 1                                       | 1                 |              |                    |                      |        |
| NARRATIVE                                                         |                          |                                                                                     |                  |                                                                                                 |                          | F                |                        |                    |          |                                                  |                        |                                         |                                         | _ {               | 78           | directio           | te the no<br>on with | rtn    |
| UNITS #1 AND #2<br>FACING WEST IN                                 |                          |                                                                                     |                  |                                                                                                 |                          | -                |                        |                    |          |                                                  |                        |                                         |                                         |                   | $\checkmark$ |                    | on the ss diagra     | am.    |
| BELDEN VILLAGE                                                    |                          |                                                                                     |                  |                                                                                                 |                          | L                |                        |                    |          |                                                  |                        |                                         |                                         |                   |              |                    |                      |        |
| STORE, ENTERED                                                    |                          |                                                                                     |                  |                                                                                                 |                          |                  |                        |                    |          |                                                  |                        |                                         |                                         |                   | _            | +                  |                      |        |
| PARKING SPACE                                                     |                          |                                                                                     |                  |                                                                                                 |                          | -                |                        |                    |          |                                                  |                        |                                         |                                         |                   |              |                    |                      |        |
| UNIT #1 WAS UN                                                    |                          |                                                                                     |                  |                                                                                                 |                          | _                |                        |                    |          |                                                  |                        |                                         |                                         |                   |              |                    |                      |        |
| JA                                                                |                          |                                                                                     |                  |                                                                                                 |                          |                  |                        |                    | -        |                                                  |                        |                                         |                                         |                   | -            | + +                |                      |        |
|                                                                   |                          |                                                                                     |                  |                                                                                                 |                          | <b>Г</b>         |                        |                    |          |                                                  |                        |                                         |                                         |                   | _            |                    |                      |        |
|                                                                   |                          |                                                                                     |                  |                                                                                                 |                          | -                |                        |                    |          |                                                  |                        |                                         |                                         |                   |              |                    |                      |        |
|                                                                   |                          |                                                                                     |                  |                                                                                                 |                          | L                |                        |                    |          |                                                  |                        |                                         |                                         |                   |              |                    |                      |        |
|                                                                   |                          |                                                                                     |                  |                                                                                                 |                          | -                |                        |                    |          |                                                  |                        |                                         |                                         |                   | -            | + +                | _                    |        |
|                                                                   |                          |                                                                                     |                  |                                                                                                 |                          | F                |                        |                    |          |                                                  |                        |                                         |                                         |                   | _            |                    |                      |        |
|                                                                   |                          |                                                                                     |                  |                                                                                                 |                          |                  |                        |                    |          |                                                  |                        |                                         |                                         |                   |              |                    |                      | -      |
|                                                                   |                          |                                                                                     |                  |                                                                                                 |                          |                  |                        |                    |          |                                                  |                        |                                         |                                         |                   | -            |                    |                      |        |
|                                                                   |                          |                                                                                     |                  |                                                                                                 |                          | <u> </u>         |                        |                    |          |                                                  |                        |                                         |                                         |                   | _            | +                  | _                    |        |
|                                                                   |                          |                                                                                     |                  |                                                                                                 |                          | F.               |                        |                    |          |                                                  |                        |                                         |                                         |                   |              |                    |                      | _      |
|                                                                   |                          | 240                                                                                 | ISPATCH DATE /   |                                                                                                 | 2041-0200                |                  |                        |                    |          |                                                  |                        |                                         |                                         |                   | 10000000     | OLICE A            |                      |        |
| 05192020                                                          |                          | 0519                                                                                | 92020            | 2010                                                                                            | 0519                     | 202              | <u>∠γ</u> ,            | 2022               | í l      | 151                                              | 9202                   | Ϋ́                                      | 20                                      | 59                |              | OLICE A            |                      |        |
| TOTAL TIME<br>ROADWAY CLOSED INV                                  | OTHER<br>ESTIGATION TIME | TOTAL<br>MINUTE                                                                     |                  |                                                                                                 |                          |                  |                        | CHECKED            |          |                                                  |                        |                                         |                                         |                   | <u> </u>     |                    |                      |        |
|                                                                   |                          |                                                                                     | SAND             | ERBECK,                                                                                         |                          | *                |                        |                    | L, JA    |                                                  | CER'S BAD              |                                         | upee*                                   |                   | L (C         | UPPLEN<br>ORRECTIO | N OR ADDIT           |        |
|                                                                   | 0                        | 4                                                                                   | 9                | OFFICER'S BA                                                                                    |                          | <u>}</u> .       | 5                      | . '                | HECKED   | BY UFFI                                          | сек'S ВАД              |                                         |                                         | 3                 | 10           | enterinte RE       | . ann aicht 10       | 507 31 |
|                                                                   |                          |                                                                                     |                  |                                                                                                 | `                        | - 1              |                        |                    | 1        |                                                  |                        |                                         | · .                                     |                   |              |                    |                      |        |