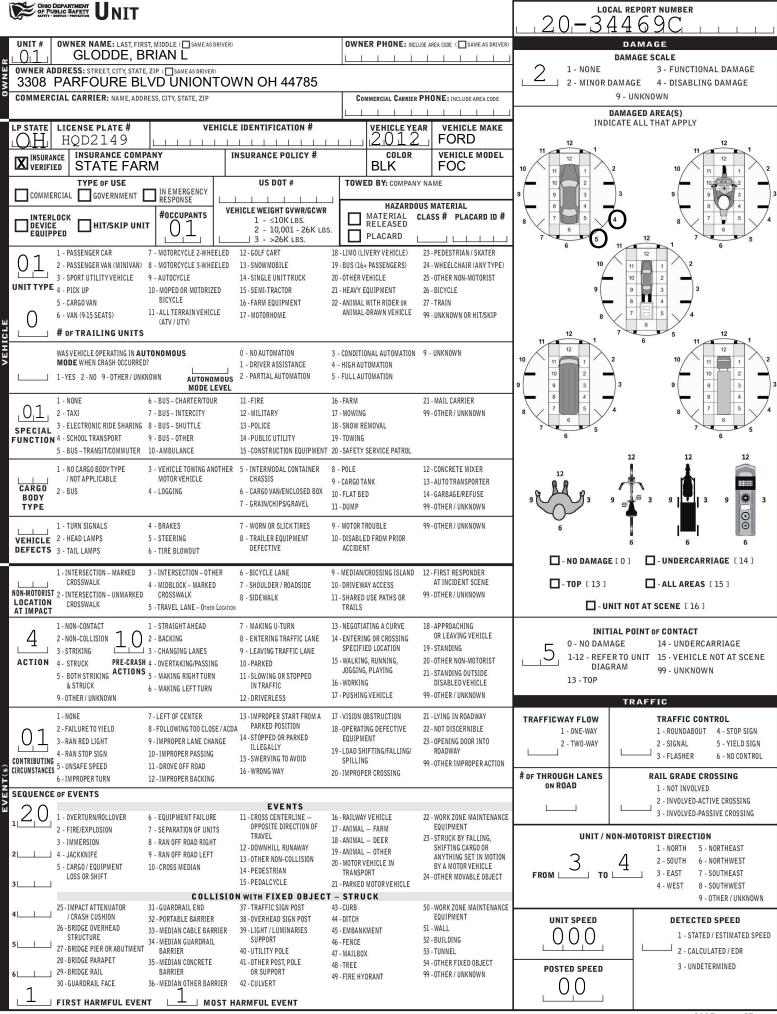

| OHIO DEPARTMENT<br>OF PUBLIC SAFETY<br>MATT - REFILE - PROTECTION | RAFFIC C                 |                                                                                     |                  | *DENOTES M                                                                                      | ANDATORY FI              | ELD FO           | R SUPPI                | EMENT F            | EPORT    |                                                  | $\sim - \sim$          | ~ ~                                     |                                         | ort num<br>9C     | 1BER*        |                    |                      |        |
|-------------------------------------------------------------------|--------------------------|-------------------------------------------------------------------------------------|------------------|-------------------------------------------------------------------------------------------------|--------------------------|------------------|------------------------|--------------------|----------|--------------------------------------------------|------------------------|-----------------------------------------|-----------------------------------------|-------------------|--------------|--------------------|----------------------|--------|
| PHOTOS TAKEN                                                      | OH-2                     | 011-5                                                                               | LOCAL INFORMA    |                                                                                                 |                          |                  |                        |                    |          |                                                  |                        |                                         | 4 U                                     |                   | тэ           |                    | <u>1 1</u>           |        |
| SECONDARY CRASH                                                   | OH-1P                    |                                                                                     | REPORTING AGE    |                                                                                                 |                          |                  | TMF                    | NCIO<br>0.7.6      |          |                                                  | HIT/SKIP<br>1 - SOLVED |                                         |                                         | e units           | 02           |                    | ANIMAL               |        |
| COUNTY* LOCALITY*                                                 |                          |                                                                                     | VILLAGE, TOWNSHI |                                                                                                 |                          | /                |                        |                    |          |                                                  | 2 - UNSOLV             |                                         | IE*                                     |                   | CRASH        | H SEVER            | UNKNOV<br>ITY        | WN     |
| $ 76  3^{\frac{1}{2}}$                                            |                          |                                                                                     | Fownship o       |                                                                                                 |                          |                  |                        |                    |          | 051                                              | L92020                 |                                         | 2036                                    | 5                 | 1 - F.       | ATAL               |                      |        |
| <u> </u>                                                          | JMBER PREFIX 1           |                                                                                     | OCATION ROAD     | ,                                                                                               |                          |                  |                        | ROA                | D TYPE   | ┝───                                             |                        |                                         |                                         |                   |              | ERIOUS<br>USPECT   |                      |        |
|                                                                   | 2                        | - SOUTH                                                                             | BELDEN V         |                                                                                                 |                          |                  |                        | 1000-04000         | ST       |                                                  | LAIIIOD                | DEGIMA                                  | AL DEGREE                               | 5                 |              | 1INOR IN           |                      |        |
|                                                                   |                          | -WEST                                                                               |                  |                                                                                                 |                          |                  |                        |                    |          |                                                  |                        | 1                                       | 1 1                                     | 1                 |              | USPECT             |                      |        |
|                                                                   |                          | - SOUTH                                                                             | REFERENCE ROA    | D NAME (ROAD                                                                                    | , MILEPOST, H            | OUSE #           | <b>#)</b>              | ROA                | D TYPE   |                                                  | LONGITUD               | E DECIM                                 | AL DEGREE                               | ES                |              | NJURY P            |                      |        |
|                                                                   |                          | - EAST<br>- WEST                                                                    | 4110             |                                                                                                 |                          |                  |                        | 1                  | 1        |                                                  |                        | Ĩ                                       | 1.1                                     |                   |              | ROPERT             | Y DAMA               | ٩GE    |
| REFERENCE POINT                                                   | DIRECTION                |                                                                                     | ROUTE TYP        | E                                                                                               |                          | ROA              | DTYPE                  |                    |          |                                                  |                        | INT                                     | ERSEC                                   | TION REL          | ATED         |                    |                      |        |
| 3 <sup>1-INTERSECTION</sup><br>2-MILE POST                        | 1-1000                   |                                                                                     | NTERSTATE ROL    |                                                                                                 | - ALLEY                  |                  | IGHWAY                 | RD - R(            |          |                                                  | WITHIN IN              | TERSE                                   | ECTION                                  | OR ON API         | PROACH       | ł                  |                      |        |
| 3 - HOUSE #                                                       | 2 - SOU<br>3 - EAS       | Т 03-1                                                                              | EDERAL US ROU    |                                                                                                 | ′-AVENUE<br>BOULEVARD    | LA - L           | ANE<br>1ILEPOST        | SQ - SQ<br>ST - ST |          |                                                  |                        |                                         |                                         |                   |              |                    |                      |        |
| DISTANCE                                                          | 4 - WES<br>DISTANCE      |                                                                                     |                  | CR                                                                                              | - CIRCLE                 | 0V - 0           |                        |                    | RRACE    | 브                                                | WITHIN IN              | TERU                                    | -                                       |                   | NUMBE        | ER OF AP           | PRUACE               | IE S   |
| FROM REFERENCE                                                    | UNIT OF MEASUR           | E                                                                                   | NUMBERED COUN    | CT                                                                                              | - COURT                  |                  | ARKWAY                 | TL - TF            |          | <u> </u>                                         |                        |                                         | R0/                                     | ADWAY             |              | <u> </u>           | <u> </u>             |        |
|                                                                   | 2 - FEE                  | T I                                                                                 | ROUTE            |                                                                                                 | R - DRIVE<br>E - HEIGHTS | PI - P<br>PL - P |                        | WA - W             | AY       |                                                  | ROADWAY                | DIVID                                   | ED                                      |                   |              |                    |                      |        |
|                                                                   | 3 - YARI                 |                                                                                     |                  |                                                                                                 |                          |                  |                        |                    |          |                                                  |                        |                                         |                                         |                   |              |                    |                      | —      |
| LUCATION<br>1 - ON ROADWA                                         | N OF FIRST HARM          | ROSSOVER                                                                            |                  |                                                                                                 | COLLISION                |                  |                        |                    |          | DIREC                                            | TION OF TR             | 000000000000000000000000000000000000000 |                                         |                   |              |                    |                      |        |
| 0 6 2 - ON SHOULD                                                 |                          |                                                                                     | LLEY ACCESS      | LEY ACCESS 5 1 - NOT COLLISION 4 - REAR-TO-REAR<br>BETWEEN 5 - BACKING<br>TWO MOTOR 5 - BACKING |                          |                  |                        |                    |          | 1 - NORTH<br>2 - SOUTH                           |                        |                                         | 1 - DIVIDED FLUSH MEDIAN<br>( <4 FEET ) |                   |              |                    |                      |        |
| 3 - IN MEDIAN<br>4 - ON ROADSIE                                   |                          | ADE CROSSING<br>E PATHS OR                                                          | L J VEH          | HICLES IN                                                                                       | 5 - ANG                  |                  |                        | TION               | 3 - EAST |                                                  |                        | 2 - DIVIDED FLUSH MEDIAN<br>(≥4 FEET)   |                                         |                   |              |                    |                      |        |
| 5 - ON GORE                                                       | 1                        | TRAILS                                                                              |                  | 2 - REA                                                                                         |                          |                  |                        |                    |          |                                                  | 4 - WEST               |                                         |                                         | 3 - DIVID         | DED, DE      | PRESSE             | D MEDI               | AN     |
| 6 - OUTSIDE TR                                                    |                          | BIKE LANE<br>FOLL BOOTH                                                             |                  | 3 - HEA                                                                                         | AD-ON                    | 9 - OTH          | ER/UNH                 | NOWN               |          | 4 - DIVIDED, RAIS<br>(ANY TYPE)                  |                        |                                         |                                         |                   |              | ISED ME            | DIAN                 |        |
| 7 - ON RAMP<br>8 - OFF RAMP                                       |                          | OTHER / UNF                                                                         | NOWN             |                                                                                                 |                          |                  |                        |                    |          |                                                  |                        |                                         |                                         | 9 - 0THE          |              | IOMN               |                      |        |
|                                                                   |                          |                                                                                     | WORK ZONE TY     | PF                                                                                              | LOCATIO                  |                  | PASHI                  | WORK Z             | INF      |                                                  | ONTOUR                 |                                         | CON                                     | DITIONS           |              | SUF                | RFACE                |        |
| WORK ZONE RELAT                                                   | TED                      | 1-L                                                                                 | ANE CLOSURE      | -                                                                                               |                          | - BEFO           | RETHE                  | LST WORK           |          |                                                  |                        |                                         |                                         |                   |              |                    |                      |        |
| WORKERS PRESEN                                                    | NT                       |                                                                                     | ANE SHIFT/CROS   |                                                                                                 | 2                        |                  | VING SIG               |                    | ΞΛ       | 1 . 67                                           |                        |                                         |                                         |                   |              | <br>1 - CONCF      |                      |        |
| LAW ENFORCEMEN                                                    |                          | WORK ON SHOULDER 2-ADVANC                                                           |                  |                                                                                                 |                          |                  | VARNING AREA<br>N AREA |                    |          | 1 - STRAIGHT LEVEL 1 -<br>2 - STRAIGHT GRADE 2 - |                        |                                         |                                         |                   |              |                    |                      |        |
|                                                                   |                          |                                                                                     | NTERMITTENT 0    | R MOVING WORI                                                                                   | 435                      |                  | ITY ARE                |                    |          |                                                  | RVE LEVEL              |                                         | - SNOW                                  |                   | ľ            | BITUN              | AINOUS,              | l.     |
| ACTIVE SCHOOL ZO                                                  | ONE                      | 5 - 0                                                                               | THER             |                                                                                                 | 5                        | - TERM           | INATION                | AREA               |          |                                                  | RVE GRADE              |                                         | - ICE                                   |                   |              | ASPH.<br>3 - BRICK |                      |        |
| LIGHT C                                                           | CONDITION                |                                                                                     |                  | WEATH                                                                                           | IER                      |                  |                        |                    |          | 9 - 0T                                           | HER/UNKNO              | VN 5-                                   |                                         | MUD, DIRT         | -            | 4 - SLAG,          |                      |        |
| 1 - DAYLIGHT<br>2 - DAWN/DUSK                                     | 1 - CL                   |                                                                                     | 6 - SNOW         | 00000                                                                                           | WINDO                    |                  |                        | OIL, GRAVEL STONE  |          |                                                  |                        |                                         |                                         |                   |              |                    |                      |        |
| 3 - DARK – LIGH                                                   |                          | 2 - CLOUDY 7 - SEVERE CROSSWINDS<br>3 - FOG, SMOG, SMOKE 8 - BLOWING SAND, SOIL, DI |                  |                                                                                                 |                          |                  | DIRT, SNO              | N                  | 6        |                                                  |                        | 6 - WATER (STANDING,<br>MOVING)         |                                         |                   | 5 - DIRT     |                    |                      |        |
| 4 - DARK – ROAI                                                   |                          | 4 - RAIN 9 - FREEZING RAIN OR FRE                                                   |                  |                                                                                                 |                          | EZING D          | RIZZLE                 | 7                  |          |                                                  | 7-SLUSH                |                                         |                                         | 9 - OTHER/UNKNOWN |              |                    |                      |        |
| 5 - DARK – UNK<br>9 - OTHER / UNK                                 | LIGHTING                 | 5 - SLEET, HAIL 99 - OTHER / UNKNOWN                                                |                  |                                                                                                 |                          |                  |                        |                    | 8        |                                                  |                        | 9 - OTHER/UNKNOWN                       |                                         |                   |              |                    |                      |        |
| 12 04 45-2015/459306220 147259404                                 |                          |                                                                                     |                  |                                                                                                 |                          |                  |                        | JIL                |          |                                                  | 1 1                    |                                         | 1                                       | 1                 |              |                    |                      |        |
| NARRATIVE                                                         |                          |                                                                                     |                  |                                                                                                 |                          | F                |                        |                    |          |                                                  |                        |                                         |                                         | _ {               | 78           | directio           | te the no<br>on with | rtn    |
| UNITS #1 AND #2<br>FACING WEST IN                                 |                          |                                                                                     |                  |                                                                                                 |                          | -                |                        |                    |          |                                                  |                        |                                         |                                         |                   | $\checkmark$ |                    | on the ss diagra     | am.    |
| BELDEN VILLAGE                                                    |                          |                                                                                     |                  |                                                                                                 |                          | L                |                        |                    |          |                                                  |                        |                                         |                                         |                   |              |                    |                      |        |
| STORE, ENTERED                                                    |                          |                                                                                     |                  |                                                                                                 |                          |                  |                        |                    |          |                                                  |                        |                                         |                                         |                   | _            | +                  |                      |        |
| PARKING SPACE                                                     |                          |                                                                                     |                  |                                                                                                 |                          | -                |                        |                    |          |                                                  |                        |                                         |                                         |                   |              |                    |                      |        |
| UNIT #1 WAS UN                                                    |                          |                                                                                     |                  |                                                                                                 |                          | _                |                        |                    |          |                                                  |                        |                                         |                                         |                   |              |                    |                      |        |
| JA                                                                |                          |                                                                                     |                  |                                                                                                 |                          |                  |                        |                    | -        |                                                  |                        |                                         |                                         |                   | -            | + +                |                      |        |
|                                                                   |                          |                                                                                     |                  |                                                                                                 |                          | <b>Г</b>         |                        |                    |          |                                                  |                        |                                         |                                         |                   | _            |                    |                      |        |
|                                                                   |                          |                                                                                     |                  |                                                                                                 |                          | -                |                        |                    |          |                                                  |                        |                                         |                                         |                   |              |                    |                      |        |
|                                                                   |                          |                                                                                     |                  |                                                                                                 |                          | L                |                        |                    |          |                                                  |                        |                                         |                                         |                   |              |                    |                      |        |
|                                                                   |                          |                                                                                     |                  |                                                                                                 |                          | -                |                        |                    |          |                                                  |                        |                                         |                                         |                   | -            | + +                | _                    |        |
|                                                                   |                          |                                                                                     |                  |                                                                                                 |                          | F                |                        |                    |          |                                                  |                        |                                         |                                         |                   | _            |                    |                      |        |
|                                                                   |                          |                                                                                     |                  |                                                                                                 |                          |                  |                        |                    |          |                                                  |                        |                                         |                                         |                   |              |                    |                      | -      |
|                                                                   |                          |                                                                                     |                  |                                                                                                 |                          |                  |                        |                    |          |                                                  |                        |                                         |                                         |                   | -            |                    |                      |        |
|                                                                   |                          |                                                                                     |                  |                                                                                                 |                          | <u> </u>         |                        |                    |          |                                                  |                        |                                         |                                         |                   | _            | +                  | _                    |        |
|                                                                   |                          |                                                                                     |                  |                                                                                                 |                          | F.               |                        |                    |          |                                                  |                        |                                         |                                         |                   |              |                    |                      | _      |
|                                                                   |                          | 240                                                                                 | ISPATCH DATE /   |                                                                                                 | 2041-0200                |                  |                        |                    |          |                                                  |                        |                                         |                                         |                   | 10000000     | OLICE A            |                      |        |
| 05192020                                                          |                          | 0519                                                                                | 92020            | 2010                                                                                            | 0519                     | 202              | <u>∠γ</u> ,            | 2022               | í l      | 151                                              | 9202                   | Ϋ́                                      | 20                                      | 59                |              | OLICE A            |                      |        |
| TOTAL TIME<br>ROADWAY CLOSED INV                                  | OTHER<br>ESTIGATION TIME | TOTAL<br>MINUTE                                                                     |                  |                                                                                                 |                          |                  |                        | CHECKED            |          |                                                  |                        |                                         |                                         |                   | <u> </u>     |                    |                      |        |
|                                                                   |                          |                                                                                     | SAND             | ERBECK,                                                                                         |                          | *                |                        |                    | L, JA    |                                                  | CER'S BAD              |                                         | upee*                                   |                   | L (C         | UPPLEN<br>ORRECTIO | N OR ADDIT           |        |
|                                                                   | 0                        | 4                                                                                   | 9                | OFFICER'S BA                                                                                    |                          | <u>}</u> .       | 5                      | . '                | HECKED   | BY UFFI                                          | сек'S ВАД              |                                         |                                         | 3                 | 10           | enterinte RE       | . ann aicht 10       | 507 31 |
|                                                                   |                          |                                                                                     |                  |                                                                                                 | `                        | - 1              |                        |                    | 1        |                                                  |                        |                                         | · .                                     |                   |              |                    |                      |        |