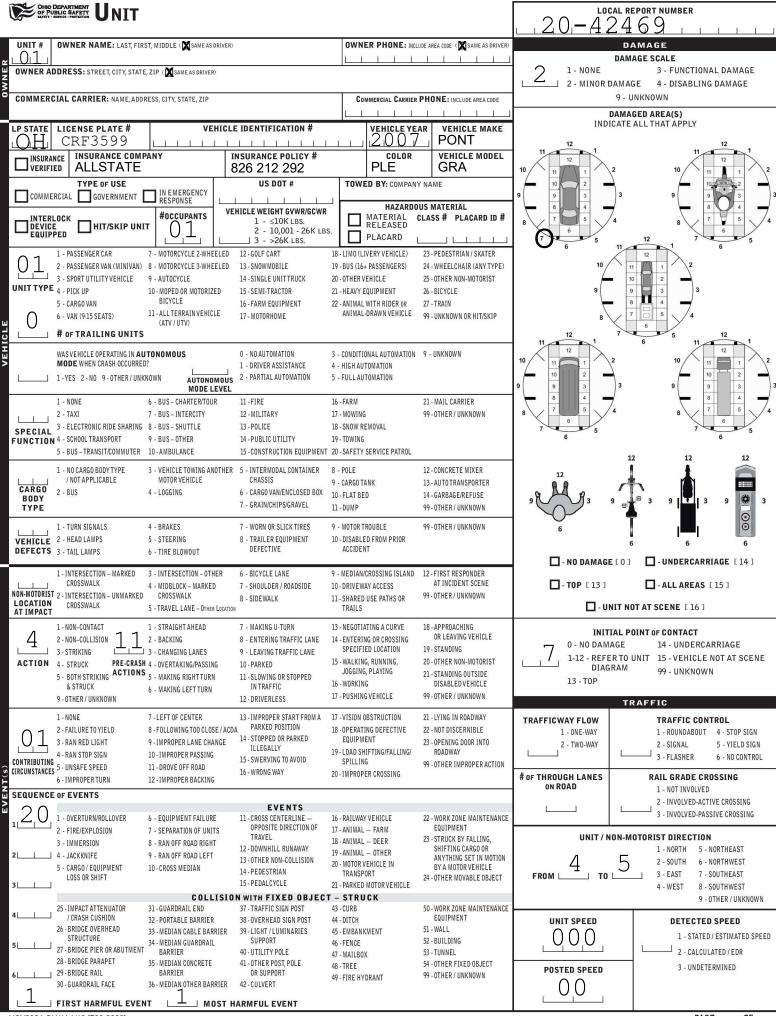

|                                                                                                                      | 1                                                                                       | FIC CRASH REPORT *DENOTES MANDATORY FIELD FOR SUPPLEMENT REPORT                        |                                                                                   |       |          |         |                                        |                    |                                              | $\Box$                                             | 20 - 42469                            |                          |                                         |                        |                   |                  |                                   |     |  |
|----------------------------------------------------------------------------------------------------------------------|-----------------------------------------------------------------------------------------|----------------------------------------------------------------------------------------|-----------------------------------------------------------------------------------|-------|----------|---------|----------------------------------------|--------------------|----------------------------------------------|----------------------------------------------------|---------------------------------------|--------------------------|-----------------------------------------|------------------------|-------------------|------------------|-----------------------------------|-----|--|
|                                                                                                                      |                                                                                         |                                                                                        |                                                                                   |       |          |         |                                        |                    |                                              |                                                    |                                       |                          |                                         |                        |                   |                  |                                   |     |  |
| SECONDARY CRASH                                                                                                      |                                                                                         | OTHER<br>PROPERTY                                                                      | <b>REPORTING AGENCY NAME</b> * NCIC*<br>JACKSON TWP POLICE DEPARTME $[0,7,6,2,4]$ |       |          |         |                                        |                    | T                                            |                                                    | <b>(IP</b><br>)LVED<br>\SOLVED        |                          | 2<br>2                                  | 0                      | /.                | ANIMA            | AL                                |     |  |
| COUNTY* LOCALITY*                                                                                                    |                                                                                         | CATION: CIT                                                                            | Y, VILLAGE, TOWNSHIP*                                                             |       |          |         |                                        |                    | CRASH DATE / TIME* CRASH SEVERITY            |                                                    |                                       |                          |                                         |                        |                   |                  |                                   |     |  |
| 7.6 3 <sup>1- CITY</sup><br>2-VILLAGE<br>3- TOWNSHIP Jackson (Township of)                                           |                                                                                         |                                                                                        |                                                                                   |       |          |         |                                        |                    | 06242020 1226<br>                            |                                                    |                                       |                          |                                         |                        |                   |                  |                                   |     |  |
|                                                                                                                      |                                                                                         |                                                                                        |                                                                                   |       |          |         |                                        |                    |                                              |                                                    |                                       |                          |                                         |                        |                   |                  |                                   |     |  |
| ROUTE TYPE ROUTE NU                                                                                                  | BELDEN VILLAGE MALL                                                                     |                                                                                        |                                                                                   |       |          |         | CR ,                                   | 3 - MINOR<br>SUSPE |                                              |                                                    |                                       |                          |                                         | MINOR IN<br>SUSPECT    |                   |                  |                                   |     |  |
| ROUTE TYPE ROUTE NU                                                                                                  | REFERENCE ROAD NAME (ROAD, MILEPOST, HOUSE #)                                           |                                                                                        |                                                                                   |       | RO       | AD TYPE | LONGITUDE DECIMAL DEGREES 4 - INJURY P |                    |                                              |                                                    |                                       |                          | POSSIB                                  | LE                     |                   |                  |                                   |     |  |
|                                                                                                                      |                                                                                         |                                                                                        | 4230                                                                              |       |          |         |                                        | r                  | H.                                           | 5 - PROPERTY DAM                                   |                                       |                          |                                         |                        |                   |                  | IAGE                              |     |  |
|                                                                                                                      | DIRECTION                                                                               | 4-WEST                                                                                 | ROUTE TYPI                                                                        | E     |          | ROAD    | ТҮРЕ                                   |                    |                                              |                                                    |                                       |                          | INTERSE                                 | CTION RE               |                   |                  |                                   |     |  |
| 3 <sup>1-INTERSECTION</sup><br>2-MILE POST                                                                           | FROM REFERENCE                                                                          | ORTH IR -                                                                              |                                                                                   |       |          |         | ALLEY HW-HIGHWAY                       |                    |                                              | WITHIN INTERSECTION OR ON APPROACH                 |                                       |                          |                                         |                        |                   |                  |                                   |     |  |
| 3 - HOUSE #                                                                                                          | └───┘ 3 - EA                                                                            | -SOUTH US-FEDERAL US ROUTE AV - AVENUE LA - LANE<br>-EAST BL - BOULEVARD MP - MILEPOST |                                                                                   |       |          |         | SQ - S<br>ST - S                       | QUARE<br>TREET     | WITHIN INTERCHANGE AREA NUMBER OF APPROACHES |                                                    |                                       |                          |                                         |                        |                   |                  |                                   |     |  |
| DISTANCE                                                                                                             | 4 - W                                                                                   | CR - NUMBERED COUNTY ROUTE CR - CIRCLE OV - OVAL TE - TERRA                            |                                                                                   |       |          |         |                                        |                    |                                              |                                                    |                                       |                          |                                         |                        |                   |                  |                                   |     |  |
| FROM REFERENCE UNIT OF MEASURE<br>1 - MILES TR - NUMBERED TOWNSHIP DR - DRIVE PI - PIKE W                            |                                                                                         |                                                                                        |                                                                                   |       |          |         | TL - T<br>WA - V                       |                    | _                                            |                                                    |                                       |                          |                                         |                        |                   |                  |                                   |     |  |
| 2 - FEET ROUTE DR DR DR PI - PIRE WA - WAY<br>HE - HEIGHTS PL - PLACE                                                |                                                                                         |                                                                                        |                                                                                   |       |          |         |                                        |                    |                                              |                                                    | ROAD                                  | WAY DIV                  | IDED                                    |                        |                   |                  |                                   |     |  |
| LOCATION OF FIRST HARMFUL EVENT MANNER OF CRASH COLLISION/IMPACT                                                     |                                                                                         |                                                                                        |                                                                                   |       |          |         |                                        |                    |                                              | DIRECTION OF TRAVEL MEDIAN TYPE                    |                                       |                          |                                         |                        |                   |                  |                                   |     |  |
|                                                                                                                      | ALLEY ACCESS 5 BETWEEN 5 BACKING                                                        |                                                                                        |                                                                                   |       |          | ٩R      |                                        | 1-NORTH            |                                              |                                                    |                                       | 1 - DIVIDED FLUSH MEDIAN |                                         |                        |                   |                  |                                   |     |  |
| U G 2 - ON SHOULDER 10-DRIVEWAY/ALLEY ACCESS TWO MOTOR 5 - BACKING<br>TWO MOTOR 5 - BACKING<br>TWO MOTOR 6 - ANGLE   |                                                                                         |                                                                                        |                                                                                   |       |          |         |                                        |                    | 2 - SOUTH<br>3 - EAST                        |                                                    |                                       |                          | ( <4 FEET )<br>2 - DIVIDED FLUSH MEDIAN |                        |                   |                  |                                   |     |  |
| 4 - ON ROADSIDE 12-SHARED USE PATHS OR TRANSPORT 7 - SIDESWIPE, SAME DIRECTION                                       |                                                                                         |                                                                                        |                                                                                   |       |          |         |                                        |                    | 4 - WEST (≥4 FEET )<br>3 - DIVIDED, DEPRE    |                                                    |                                       |                          |                                         |                        | D MEC             | DIAN             |                                   |     |  |
| 6 - OUTSIDE TRAFFIC WAY 13-BIKE LANE 3 - HEAD-ON 9 - OTHER / UNKNOWN                                                 |                                                                                         |                                                                                        |                                                                                   |       |          |         |                                        |                    |                                              |                                                    | 4 - DIVIDED, RAISED MEI<br>(ANY TYPE) |                          |                                         |                        |                   | EDIAN            |                                   |     |  |
| 7 - ON RAMP<br>8 - OFF RAMP                                                                                          |                                                                                         | I-TOLL BOOT<br>I-OTHER/UN                                                              |                                                                                   |       |          |         |                                        |                    |                                              | 9 - OTHER/UNKNOWN                                  |                                       |                          |                                         |                        |                   |                  |                                   |     |  |
|                                                                                                                      |                                                                                         |                                                                                        |                                                                                   |       |          |         |                                        |                    |                                              |                                                    | CONTOUR CONDIT                        |                          |                                         | NDITIONS               | IONS SURFACE      |                  |                                   | 8   |  |
| WORK ZONE RELAT                                                                                                      | LANE CLOSURE 1 - BEFORE THE 1                                                           |                                                                                        |                                                                                   |       | ST WORI  |         |                                        |                    |                                              | 1 1                                                |                                       |                          | т т                                     |                        |                   |                  |                                   |     |  |
| WORKERS PRESEN                                                                                                       | LANE SHIFT/CROSSOVER WARNING SIGN<br>WORK ON SHOULDER 2 - ADVANCE WARN                  |                                                                                        |                                                                                   |       |          | REA     | 1 - STRAIGHT LEVEL 1 -                 |                    |                                              | 1 - DRY                                            | - DRY                                 |                          |                                         | 1 - CONCRETE           |                   |                  |                                   |     |  |
| LAW ENFORCEMEN                                                                                                       | NT PRESENT                                                                              |                                                                                        | OR MEDIAN 3-TRANSITION                                                            |       |          |         |                                        |                    |                                              | 2 - STRAIGHT GRADE 2 - WET                         |                                       |                          | 2 - WET                                 | 2 - BLACKTOP,          |                   |                  |                                   |     |  |
| ACTIVE SCHOOL ZO                                                                                                     | DNE                                                                                     |                                                                                        | INTERMITTENT OR MOVING WORK 4 - ACTIVITY AREA<br>OTHER 5 - TERMINATION A          |       |          |         |                                        |                    | 3 - CURVE LEVEL 3 - SNOW                     |                                                    |                                       |                          | l.                                      | BITUMINOUS,<br>ASPHALT |                   |                  |                                   |     |  |
|                                                                                                                      | ONDITION                                                                                |                                                                                        | 1                                                                                 | WEATH | FP       |         |                                        |                    |                                              | 4 - CURVE GRADE 4 - ICE                            |                                       |                          |                                         |                        | 3 - BRICK/BLOCK   |                  |                                   | К   |  |
| 1 - DAYLIGHT                                                                                                         | ondition                                                                                |                                                                                        | 1 - CL                                                                            |       | 6 - SNOW |         |                                        |                    |                                              | 9 - OTHER/UNKNOWN 5 - SAND, MUD, DI<br>OIL, GRAVEL |                                       |                          |                                         |                        | 1,                | 4 - SLAG<br>STON |                                   | EL, |  |
| 2 - DAWN/DUSK                                                                                                        |                                                                                         | 2 - CLOUDY 7 - SEVERE CROSSWINDS                                                       |                                                                                   |       |          |         |                                        |                    | 6                                            |                                                    |                                       |                          | - WATER (STANDING,<br>MOVING)           |                        |                   | 5 - DIRT         |                                   |     |  |
| 4 - DARK – ROAD                                                                                                      | 3 - FOG, SMOG, SMOKE 8 - BLOWING SAND, SOIL, DIR<br>4 - RAIN 9 - FREEZING RAIN OR FREEZ |                                                                                        |                                                                                   |       |          |         |                                        | 7.                 |                                              |                                                    | 7 - SLUS                              | SLUSH                    |                                         |                        | 9 - OTHER/UNKNOWN |                  |                                   |     |  |
| 5 - DARK – UNK<br>9 - OTHER / UNK                                                                                    | YLIGHTING                                                                               | 5 - SLEET, HAIL 99 - OTHER / UNKNOWN                                                   |                                                                                   |       |          |         |                                        |                    |                                              | 9 -                                                |                                       |                          | R/UNKNOV                                | VN                     |                   |                  |                                   |     |  |
| 12 DF #4-201500-000223 DF-200824                                                                                     |                                                                                         |                                                                                        |                                                                                   | 1     | ļ        | J       | 1                                      |                    | Į.                                           | 1 1                                                |                                       | 1                        |                                         | T. P.                  |                   |                  |                                   |     |  |
| NARRATIVE                                                                                                            |                                                                                         | 0.00000                                                                                |                                                                                   |       |          | -       |                                        |                    | _                                            |                                                    |                                       |                          | _                                       | <                      | 72                | 🗸 directi        | te the r<br>ion with<br>'' on the | h   |  |
| UNIT #1 WAS PARKED FACING WEST I<br>BV MALL (4230 BV MALL CIR NW). UNI                                               |                                                                                         |                                                                                        |                                                                                   |       | -        |         |                                        |                    |                                              |                                                    |                                       |                          |                                         | $\bigtriangledown$     |                   | ass diag         |                                   |     |  |
| #1 FACING EAST IN A MARKED PARKING SPACE AT BV MALL. UNI<br>BEGAN TO REVERSE AND STRUCK UNIT #1 IN THE DRIVER SIDE R |                                                                                         |                                                                                        |                                                                                   |       |          | _       |                                        |                    |                                              |                                                    |                                       |                          |                                         |                        |                   |                  |                                   | -   |  |
| CORNER BUMPER                                                                                                        |                                                                                         |                                                                                        |                                                                                   |       |          | _       |                                        |                    |                                              |                                                    |                                       |                          |                                         |                        |                   |                  |                                   | _   |  |
| SEE OH3 STATEM                                                                                                       |                                                                                         |                                                                                        |                                                                                   |       | PIONS    |         |                                        |                    |                                              |                                                    |                                       |                          | _                                       |                        |                   |                  |                                   |     |  |
| CONTRIBUTED TO                                                                                                       |                                                                                         |                                                                                        |                                                                                   |       | 710103   | -       |                                        |                    | _                                            |                                                    |                                       |                          | _                                       |                        |                   | _                |                                   |     |  |
| MD                                                                                                                   |                                                                                         |                                                                                        |                                                                                   |       |          | -       |                                        |                    |                                              |                                                    |                                       |                          |                                         |                        |                   |                  |                                   | -   |  |
|                                                                                                                      |                                                                                         |                                                                                        |                                                                                   |       |          | -       |                                        |                    |                                              |                                                    |                                       |                          |                                         |                        |                   |                  |                                   | -   |  |
|                                                                                                                      |                                                                                         |                                                                                        |                                                                                   |       |          | _       |                                        |                    |                                              |                                                    |                                       |                          |                                         |                        | -                 |                  |                                   |     |  |
|                                                                                                                      |                                                                                         |                                                                                        |                                                                                   |       |          |         |                                        |                    | _                                            |                                                    |                                       |                          | _                                       |                        | +-                | +                |                                   |     |  |
|                                                                                                                      |                                                                                         |                                                                                        |                                                                                   |       |          |         |                                        |                    | _                                            |                                                    |                                       |                          | _                                       |                        |                   |                  |                                   |     |  |
|                                                                                                                      |                                                                                         |                                                                                        |                                                                                   |       |          | -       |                                        |                    |                                              |                                                    |                                       |                          |                                         |                        |                   |                  |                                   | -   |  |
|                                                                                                                      |                                                                                         |                                                                                        |                                                                                   |       |          |         |                                        |                    |                                              |                                                    |                                       |                          |                                         |                        |                   |                  |                                   | -   |  |
|                                                                                                                      |                                                                                         |                                                                                        |                                                                                   |       |          | _       |                                        |                    |                                              |                                                    |                                       |                          |                                         |                        |                   |                  |                                   | _   |  |
| CRASH REPORTED DATE / TIME DISPATCH DATE / TIME ARRIVAL DATE / TIME                                                  |                                                                                         |                                                                                        |                                                                                   |       |          |         |                                        | ME                 |                                              | SC                                                 | ENE C                                 | EARED                    | DATE / TI                               | VIE                    | RE                | PORT TA          | KEN B                             | Y   |  |
| 06242020                                                                                                             |                                                                                         |                                                                                        |                                                                                   | 1221  | 0624     |         |                                        |                    |                                              |                                                    |                                       | 020                      |                                         | 10                     | 1000000           | POLICEA          |                                   |     |  |
| TOTAL TIME OTHER TOTAL OFFICER'S NAME*                                                                               |                                                                                         |                                                                                        |                                                                                   |       |          |         |                                        |                    |                                              |                                                    |                                       |                          |                                         |                        | MOTORIS           | Т                |                                   |     |  |
|                                                                                                                      |                                                                                         |                                                                                        |                                                                                   |       |          |         | JOł                                    | OHNSON, STEVEN     |                                              |                                                    |                                       |                          |                                         |                        |                   |                  |                                   |     |  |
|                                                                                                                      |                                                                                         |                                                                                        |                                                                                   |       |          |         |                                        | CHECKED            | BY OFF                                       | ICER'S                                             | BADGE N                               |                          | ς<br>Γ                                  | Т                      | TO AN EXISTING R  | EPORT SENT       | TO ODPS)                          |     |  |
|                                                                                                                      |                                                                                         |                                                                                        |                                                                                   |       |          |         |                                        |                    |                                              |                                                    |                                       |                          |                                         |                        |                   |                  |                                   |     |  |