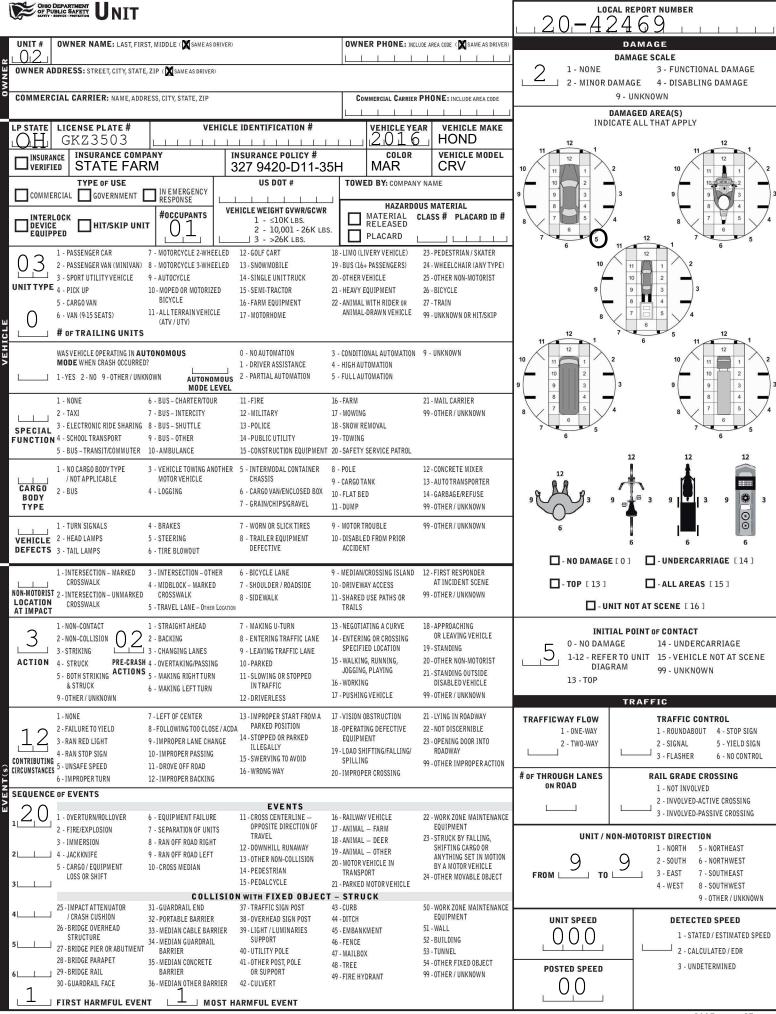

|                                                                                                                      | 1                                                                                       | FIC CRASH REPORT *DENOTES MANDATORY FIELD FOR SUPPLEMENT REPORT                        |                                                                                   |       |          |         |                                        |                    |                                              | $\Box$                                             | 20 - 42469                            |                          |                                         |                        |                   |                  |                                   |     |  |
|----------------------------------------------------------------------------------------------------------------------|-----------------------------------------------------------------------------------------|----------------------------------------------------------------------------------------|-----------------------------------------------------------------------------------|-------|----------|---------|----------------------------------------|--------------------|----------------------------------------------|----------------------------------------------------|---------------------------------------|--------------------------|-----------------------------------------|------------------------|-------------------|------------------|-----------------------------------|-----|--|
|                                                                                                                      |                                                                                         |                                                                                        |                                                                                   |       |          |         |                                        |                    |                                              |                                                    |                                       |                          |                                         |                        |                   |                  |                                   |     |  |
| SECONDARY CRASH                                                                                                      |                                                                                         | OTHER<br>PROPERTY                                                                      | <b>REPORTING AGENCY NAME</b> * NCIC*<br>JACKSON TWP POLICE DEPARTME $[0,7,6,2,4]$ |       |          |         |                                        |                    | T                                            |                                                    | <b>(IP</b><br>)LVED<br>\SOLVED        |                          | 2<br>2                                  | 0                      | /.                | ANIMA            | AL                                |     |  |
| COUNTY* LOCALITY*                                                                                                    |                                                                                         | CATION: CIT                                                                            | Y, VILLAGE, TOWNSHIP*                                                             |       |          |         |                                        |                    | CRASH DATE / TIME* CRASH SEVERITY            |                                                    |                                       |                          |                                         |                        |                   |                  |                                   |     |  |
| 7.6 3 <sup>1- CITY</sup><br>2-VILLAGE<br>3- TOWNSHIP Jackson (Township of)                                           |                                                                                         |                                                                                        |                                                                                   |       |          |         |                                        |                    | 06242020 1226<br>                            |                                                    |                                       |                          |                                         |                        |                   |                  |                                   |     |  |
|                                                                                                                      |                                                                                         |                                                                                        |                                                                                   |       |          |         |                                        |                    |                                              |                                                    |                                       |                          |                                         |                        |                   |                  |                                   |     |  |
| ROUTE TYPE ROUTE NU                                                                                                  | BELDEN VILLAGE MALL                                                                     |                                                                                        |                                                                                   |       |          |         | CR ,                                   | 3 - MINOR<br>SUSPE |                                              |                                                    |                                       |                          |                                         | MINOR IN<br>SUSPECT    |                   |                  |                                   |     |  |
| ROUTE TYPE ROUTE NU                                                                                                  | REFERENCE ROAD NAME (ROAD, MILEPOST, HOUSE #)                                           |                                                                                        |                                                                                   |       | RO       | AD TYPE | LONGITUDE DECIMAL DEGREES 4 - INJURY P |                    |                                              |                                                    |                                       |                          | POSSIB                                  | LE                     |                   |                  |                                   |     |  |
|                                                                                                                      |                                                                                         |                                                                                        | 4230                                                                              |       |          |         |                                        | r                  | H.                                           | 5 - PROPERTY DAM                                   |                                       |                          |                                         |                        |                   |                  | IAGE                              |     |  |
|                                                                                                                      | DIRECTION                                                                               | 4-WEST                                                                                 | ROUTE TYPI                                                                        | E     |          | ROAD    | ТҮРЕ                                   |                    |                                              |                                                    |                                       |                          | INTERSE                                 | CTION RE               |                   |                  |                                   |     |  |
| 3 <sup>1-INTERSECTION</sup><br>2-MILE POST                                                                           | FROM REFERENCE                                                                          | ORTH IR -                                                                              |                                                                                   |       |          |         | ALLEY HW-HIGHWAY                       |                    |                                              | WITHIN INTERSECTION OR ON APPROACH                 |                                       |                          |                                         |                        |                   |                  |                                   |     |  |
| 3 - HOUSE #                                                                                                          | └───┘ 3 - EA                                                                            | -SOUTH US-FEDERAL US ROUTE AV - AVENUE LA - LANE<br>-EAST BL - BOULEVARD MP - MILEPOST |                                                                                   |       |          |         | SQ - S<br>ST - S                       | QUARE<br>TREET     | WITHIN INTERCHANGE AREA NUMBER OF APPROACHES |                                                    |                                       |                          |                                         |                        |                   |                  |                                   |     |  |
| DISTANCE                                                                                                             | 4 - W                                                                                   | CR - NUMBERED COUNTY ROUTE CR - CIRCLE OV - OVAL TE - TERRA                            |                                                                                   |       |          |         |                                        |                    |                                              |                                                    |                                       |                          |                                         |                        |                   |                  |                                   |     |  |
| FROM REFERENCE UNIT OF MEASURE<br>1 - MILES TR - NUMBERED TOWNSHIP DR - DRIVE PI - PIKE W                            |                                                                                         |                                                                                        |                                                                                   |       |          |         | TL - T<br>WA - V                       |                    | _                                            |                                                    |                                       |                          |                                         |                        |                   |                  |                                   |     |  |
| 2 - FEET ROUTE DR DR DR PI - PIRE WA - WAY<br>HE - HEIGHTS PL - PLACE                                                |                                                                                         |                                                                                        |                                                                                   |       |          |         |                                        |                    |                                              |                                                    | ROAD                                  | WAY DIV                  | IDED                                    |                        |                   |                  |                                   |     |  |
| LOCATION OF FIRST HARMFUL EVENT MANNER OF CRASH COLLISION/IMPACT                                                     |                                                                                         |                                                                                        |                                                                                   |       |          |         |                                        |                    |                                              | DIRECTION OF TRAVEL MEDIAN TYPE                    |                                       |                          |                                         |                        |                   |                  |                                   |     |  |
|                                                                                                                      | ALLEY ACCESS 5 BETWEEN 5 BACKING                                                        |                                                                                        |                                                                                   |       |          | ٩R      |                                        | 1-NORTH            |                                              |                                                    |                                       | 1 - DIVIDED FLUSH MEDIAN |                                         |                        |                   |                  |                                   |     |  |
| U G 2 - ON SHOULDER 10-DRIVEWAY/ALLEY ACCESS TWO MOTOR 5 - BACKING<br>TWO MOTOR 5 - BACKING<br>TWO MOTOR 6 - ANGLE   |                                                                                         |                                                                                        |                                                                                   |       |          |         |                                        |                    | 2 - SOUTH<br>3 - EAST                        |                                                    |                                       |                          | ( <4 FEET )<br>2 - DIVIDED FLUSH MEDIAN |                        |                   |                  |                                   |     |  |
| 4 - ON ROADSIDE 12-SHARED USE PATHS OR TRANSPORT 7 - SIDESWIPE, SAME DIRECTION                                       |                                                                                         |                                                                                        |                                                                                   |       |          |         |                                        |                    | 4 - WEST (≥4 FEET )<br>3 - DIVIDED, DEPRE    |                                                    |                                       |                          |                                         |                        | D MEC             | DIAN             |                                   |     |  |
| 6 - OUTSIDE TRAFFIC WAY 13-BIKE LANE 3 - HEAD-ON 9 - OTHER / UNKNOWN                                                 |                                                                                         |                                                                                        |                                                                                   |       |          |         |                                        |                    |                                              |                                                    | 4 - DIVIDED, RAISED MEI<br>(ANY TYPE) |                          |                                         |                        |                   | EDIAN            |                                   |     |  |
| 7 - ON RAMP<br>8 - OFF RAMP                                                                                          |                                                                                         | I-TOLL BOOT<br>I-OTHER/UN                                                              |                                                                                   |       |          |         |                                        |                    |                                              | 9 - OTHER/UNKNOWN                                  |                                       |                          |                                         |                        |                   |                  |                                   |     |  |
|                                                                                                                      |                                                                                         |                                                                                        |                                                                                   |       |          |         |                                        |                    |                                              |                                                    | CONTOUR CONDIT                        |                          |                                         | NDITIONS               | IONS SURFACE      |                  |                                   | 8   |  |
| WORK ZONE RELAT                                                                                                      | LANE CLOSURE 1 - BEFORE THE 1                                                           |                                                                                        |                                                                                   |       | ST WORI  |         |                                        |                    |                                              | 1 1                                                |                                       |                          | т т                                     |                        |                   |                  |                                   |     |  |
| WORKERS PRESEN                                                                                                       | LANE SHIFT/CROSSOVER WARNING SIGN<br>WORK ON SHOULDER 2 - ADVANCE WARN                  |                                                                                        |                                                                                   |       |          | REA     | 1 - STRAIGHT LEVEL 1 -                 |                    |                                              | 1 - DRY                                            | - DRY                                 |                          |                                         | 1 - CONCRETE           |                   |                  |                                   |     |  |
| LAW ENFORCEMEN                                                                                                       | NT PRESENT                                                                              |                                                                                        | OR MEDIAN 3-TRANSITION                                                            |       |          |         |                                        |                    |                                              | 2 - STRAIGHT GRADE 2 - WET                         |                                       |                          | 2 - WET                                 | 2 - BLACKTOP,          |                   |                  |                                   |     |  |
| ACTIVE SCHOOL ZO                                                                                                     | DNE                                                                                     |                                                                                        | INTERMITTENT OR MOVING WORK 4 - ACTIVITY AREA<br>OTHER 5 - TERMINATION A          |       |          |         |                                        |                    | 3 - CURVE LEVEL 3 - SNOW                     |                                                    |                                       |                          | l.                                      | BITUMINOUS,<br>ASPHALT |                   |                  |                                   |     |  |
|                                                                                                                      | ONDITION                                                                                |                                                                                        | 1                                                                                 | WEATH | FP       |         |                                        |                    |                                              | 4 - CURVE GRADE 4 - ICE                            |                                       |                          |                                         |                        | 3 - BRICK/BLOCK   |                  |                                   | К   |  |
| 1 - DAYLIGHT                                                                                                         | ondition                                                                                |                                                                                        | 1 - CL                                                                            |       | 6 - SNOW |         |                                        |                    |                                              | 9 - OTHER/UNKNOWN 5 - SAND, MUD, DI<br>OIL, GRAVEL |                                       |                          |                                         |                        | 1,                | 4 - SLAG<br>STON |                                   | EL, |  |
| 2 - DAWN/DUSK                                                                                                        |                                                                                         | 2 - CLOUDY 7 - SEVERE CROSSWINDS                                                       |                                                                                   |       |          |         |                                        |                    | 6                                            |                                                    |                                       |                          | - WATER (STANDING,<br>MOVING)           |                        |                   | 5 - DIRT         |                                   |     |  |
| 4 - DARK – ROAD                                                                                                      | 3 - FOG, SMOG, SMOKE 8 - BLOWING SAND, SOIL, DIR<br>4 - RAIN 9 - FREEZING RAIN OR FREEZ |                                                                                        |                                                                                   |       |          |         |                                        | 7.                 |                                              |                                                    | 7 - SLUS                              | SLUSH                    |                                         |                        | 9 - OTHER/UNKNOWN |                  |                                   |     |  |
| 5 - DARK – UNK<br>9 - OTHER / UNK                                                                                    | YLIGHTING                                                                               | 5 - SLEET, HAIL 99 - OTHER / UNKNOWN                                                   |                                                                                   |       |          |         |                                        |                    |                                              | 9 -                                                |                                       |                          | R/UNKNOV                                | VN                     |                   |                  |                                   |     |  |
| 12 DF #4-201500-000223 DF-200824                                                                                     |                                                                                         |                                                                                        |                                                                                   | 1     | ļ        | J       | 1                                      |                    | Į.                                           | 1 1                                                |                                       | 1                        |                                         | T. P.                  |                   |                  |                                   |     |  |
| NARRATIVE                                                                                                            |                                                                                         | 0.00000                                                                                |                                                                                   |       |          | -       |                                        |                    | _                                            |                                                    |                                       |                          | _                                       | <                      | 72                | 🗸 directi        | te the r<br>ion with<br>'' on the | h   |  |
| UNIT #1 WAS PARKED FACING WEST I<br>BV MALL (4230 BV MALL CIR NW). UNI                                               |                                                                                         |                                                                                        |                                                                                   |       | -        |         |                                        |                    |                                              |                                                    |                                       |                          |                                         | $\bigtriangledown$     |                   | ass diag         |                                   |     |  |
| #1 FACING EAST IN A MARKED PARKING SPACE AT BV MALL. UNI<br>BEGAN TO REVERSE AND STRUCK UNIT #1 IN THE DRIVER SIDE R |                                                                                         |                                                                                        |                                                                                   |       |          | _       |                                        |                    |                                              |                                                    |                                       |                          |                                         |                        |                   |                  |                                   | -   |  |
| CORNER BUMPER                                                                                                        |                                                                                         |                                                                                        |                                                                                   |       |          | _       |                                        |                    |                                              |                                                    |                                       |                          |                                         |                        |                   |                  |                                   | _   |  |
| SEE OH3 STATEM                                                                                                       |                                                                                         |                                                                                        |                                                                                   |       | PIONS    |         |                                        |                    |                                              |                                                    |                                       |                          | _                                       |                        |                   |                  |                                   |     |  |
| CONTRIBUTED TO                                                                                                       |                                                                                         |                                                                                        |                                                                                   |       | 710103   | -       |                                        |                    | _                                            |                                                    |                                       |                          | _                                       |                        |                   | _                |                                   |     |  |
| MD                                                                                                                   |                                                                                         |                                                                                        |                                                                                   |       |          | -       |                                        |                    |                                              |                                                    |                                       |                          |                                         |                        |                   |                  |                                   | -   |  |
|                                                                                                                      |                                                                                         |                                                                                        |                                                                                   |       |          | -       |                                        |                    |                                              |                                                    |                                       |                          |                                         |                        |                   |                  |                                   | -   |  |
|                                                                                                                      |                                                                                         |                                                                                        |                                                                                   |       |          | _       |                                        |                    |                                              |                                                    |                                       |                          |                                         |                        | -                 |                  |                                   |     |  |
|                                                                                                                      |                                                                                         |                                                                                        |                                                                                   |       |          |         |                                        |                    | _                                            |                                                    |                                       |                          | _                                       |                        | +-                | +                |                                   |     |  |
|                                                                                                                      |                                                                                         |                                                                                        |                                                                                   |       |          |         |                                        |                    | _                                            |                                                    |                                       |                          | _                                       |                        |                   |                  |                                   |     |  |
|                                                                                                                      |                                                                                         |                                                                                        |                                                                                   |       |          | -       |                                        |                    |                                              |                                                    |                                       |                          |                                         |                        |                   |                  |                                   | -   |  |
|                                                                                                                      |                                                                                         |                                                                                        |                                                                                   |       |          |         |                                        |                    |                                              |                                                    |                                       |                          |                                         |                        |                   |                  |                                   | -   |  |
|                                                                                                                      |                                                                                         |                                                                                        |                                                                                   |       |          | _       |                                        |                    |                                              |                                                    |                                       |                          |                                         |                        |                   |                  |                                   | _   |  |
| CRASH REPORTED DATE / TIME DISPATCH DATE / TIME ARRIVAL DATE / TIME                                                  |                                                                                         |                                                                                        |                                                                                   |       |          |         |                                        | ME                 |                                              | SC                                                 | ENE C                                 | EARED                    | DATE / TI                               | VIE                    | RE                | PORT TA          | KEN B                             | Y   |  |
| 06242020                                                                                                             |                                                                                         |                                                                                        |                                                                                   | 1221  | 0624     |         |                                        |                    |                                              |                                                    |                                       | 020                      |                                         | 10                     | 1000000           | POLICEA          |                                   |     |  |
| TOTAL TIME OTHER TOTAL OFFICER'S NAME*                                                                               |                                                                                         |                                                                                        |                                                                                   |       |          |         |                                        |                    |                                              |                                                    |                                       |                          |                                         |                        | MOTORIS           | Т                |                                   |     |  |
|                                                                                                                      |                                                                                         |                                                                                        |                                                                                   |       |          |         | JOł                                    | OHNSON, STEVEN     |                                              |                                                    |                                       |                          |                                         |                        |                   |                  |                                   |     |  |
|                                                                                                                      |                                                                                         |                                                                                        |                                                                                   |       |          |         |                                        | CHECKED            | BY OFF                                       | ICER'S                                             | BADGE N                               |                          | ς<br>Γ                                  | Т                      | TO AN EXISTING R  | EPORT SENT       | TO ODPS)                          |     |  |
|                                                                                                                      |                                                                                         |                                                                                        |                                                                                   |       |          |         |                                        |                    |                                              |                                                    |                                       |                          |                                         |                        |                   |                  |                                   |     |  |