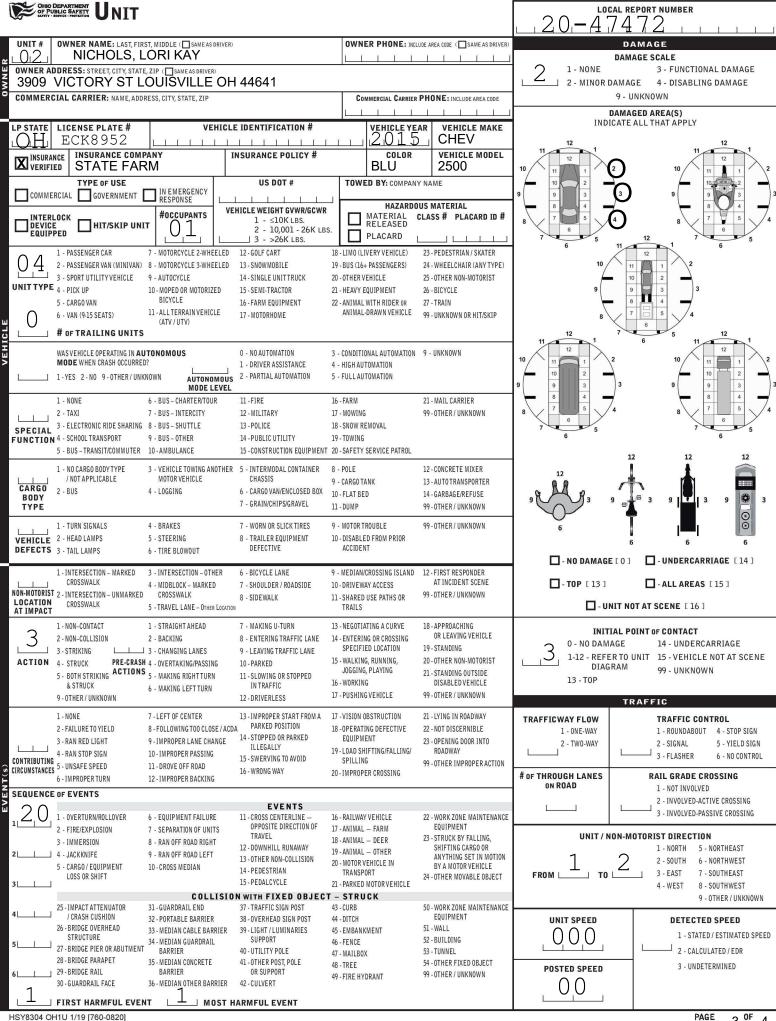

| ONIO DEPARTMENT TRAFFIC CRASH REPORT *DENOTES MANDATORY FIELD FOR SUPPLEMENT REPORT                                                |                                                                    |                                                                                  |                                                                                                 |                                                      |                                              |                                |          |                      |                     | 20 - 47472                               |                                                        |                               |           |                     |                              |                                       |                         |    |  |
|------------------------------------------------------------------------------------------------------------------------------------|--------------------------------------------------------------------|----------------------------------------------------------------------------------|-------------------------------------------------------------------------------------------------|------------------------------------------------------|----------------------------------------------|--------------------------------|----------|----------------------|---------------------|------------------------------------------|--------------------------------------------------------|-------------------------------|-----------|---------------------|------------------------------|---------------------------------------|-------------------------|----|--|
| PHOTOS TAKEN OH-2 OH-3                                                                                                             |                                                                    |                                                                                  |                                                                                                 |                                                      |                                              |                                |          |                      |                     |                                          | <u> </u>                                               | <u> </u>                      | <u> </u>  |                     |                              |                                       | <u> </u>                | J  |  |
| SECONDARY CRASH OH-1P OTHER REPORTING AGENCY NAME* NCIC*                                                                           |                                                                    |                                                                                  |                                                                                                 |                                                      |                                              |                                |          |                      |                     |                                          | HIT/SK                                                 | VED                           |           | 2                   | 02                           |                                       | ANIMAL                  | NI |  |
| COUNTY* LOCALITY* LOCATION: CITY, VILLAGE, TOWNSHIP*                                                                               |                                                                    |                                                                                  |                                                                                                 |                                                      |                                              |                                |          |                      |                     | ╞──                                      |                                                        | SOLVED                        |           |                     | CRASI                        | H SEVER                               | UNKNOWI<br>RITY         | IN |  |
| 7.6 3. TOWNSHIP   Jackson (Township of)                                                                                            |                                                                    |                                                                                  |                                                                                                 |                                                      |                                              |                                |          |                      |                     | 07182020 1957<br>2 - SERIOUS INJURY      |                                                        |                               |           |                     |                              |                                       |                         |    |  |
|                                                                                                                                    |                                                                    |                                                                                  |                                                                                                 |                                                      |                                              |                                |          |                      |                     | 2 - SERIOUS INJURY                       |                                                        |                               |           |                     |                              |                                       |                         |    |  |
| ROUTE TYPE ROUTE NU                                                                                                                |                                                                    | , CR                                                                             |                                                                                                 |                                                      |                                              |                                |          |                      |                     |                                          |                                                        | 3 - MINOR INJURY<br>SUSPECTED |           |                     |                              |                                       |                         |    |  |
|                                                                                                                                    | IMBER PREFIX 1                                                     |                                                                                  | REFERENCE ROA                                                                                   | FERENCE ROAD NAME (ROAD, MILEPOST, HOUSE #) ROAD TYP |                                              |                                |          |                      |                     |                                          |                                                        | TUDE DE                       | EES       | 4 - INJURY POSSIBLE |                              |                                       |                         |    |  |
| BOUTE TYPE ROUTE NU                                                                                                                | 3                                                                  | - SOUTH<br>- EAST<br>- WEST                                                      |                                                                                                 |                                                      |                                              |                                |          |                      | 5 - PROPERTY DAMAGE |                                          |                                                        |                               |           |                     |                              |                                       | Е                       |    |  |
|                                                                                                                                    | DIRECTION<br>FROM REFERENCE                                        |                                                                                  | ROAD                                                                                            | TYPE                                                 |                                              |                                |          |                      |                     |                                          |                                                        |                               |           |                     |                              |                                       |                         |    |  |
| 3 1- INTERSECTION<br>2- MILE POST                                                                                                  | - ALLEY                                                            |                                                                                  |                                                                                                 |                                                      |                                              |                                |          |                      |                     | PROACH                                   | ł                                                      |                               |           |                     |                              |                                       |                         |    |  |
| 3 - HOUSE #                                                                                                                        | - AVENUE<br>- BOULEVARD                                            |                                                                                  | ILEPOST                                                                                         |                                                      |                                              |                                |          |                      |                     |                                          |                                                        |                               | PROACHE   | S                   |                              |                                       |                         |    |  |
| DISTANCE DISTANCE CR - NUMBERED COUNTY ROUTE CR - CIRCLE OV - OVAL TE - TERF                                                       |                                                                    |                                                                                  |                                                                                                 |                                                      |                                              |                                |          |                      |                     | ROADWAY                                  |                                                        |                               |           |                     |                              |                                       |                         |    |  |
| FROM REFERENCE UNIT OF MEASURE<br>1 - MILES<br>2 - FEET ROUTE CT - COURT PK - PARKWAY TL - TRAIL<br>DR - DRIVE PI - PIKE WA - WAY  |                                                                    |                                                                                  |                                                                                                 |                                                      |                                              |                                |          |                      |                     |                                          |                                                        |                               |           |                     |                              |                                       |                         |    |  |
| 2-FEET ROUTE HE - HEIGHTS PL - PLACE ROADWAY DIVIDED                                                                               |                                                                    |                                                                                  |                                                                                                 |                                                      |                                              |                                |          |                      |                     |                                          |                                                        |                               |           |                     |                              |                                       |                         |    |  |
| LOCATION OF FIRST HARMFUL EVENT MANNER OF CRASH COLLISION/IMPACT                                                                   |                                                                    |                                                                                  |                                                                                                 |                                                      |                                              |                                |          |                      |                     | DIRECTION OF TRAVEL MEDIAN TYPE          |                                                        |                               |           |                     |                              |                                       |                         |    |  |
| 0 6 2 - ON SHOULD                                                                                                                  |                                                                    |                                                                                  | ALLEY ACCESS                                                                                    | BET                                                  | WEEN 5 - BACKING                             |                                |          |                      |                     |                                          |                                                        |                               |           |                     |                              | IVIDED FLUSH MEDIAN<br><4 FEET )      |                         |    |  |
| 4 - ON ROADSID                                                                                                                     |                                                                    |                                                                                  | RADE CROSSING<br>E PATHS OR                                                                     | L J VEH                                              | ICLES IN                                     | ICLES IN 6 - ANGLE             |          |                      |                     |                                          |                                                        | 3 - EAST                      |           |                     |                              | 2 - DIVIDED FLUSH MEDIAN<br>(≥4 FEET) |                         |    |  |
| 5 - ON GORE                                                                                                                        | 1                                                                  | FRAILS                                                                           | LIANOOR                                                                                         | 2 - REA                                              | R-END                                        | 8 - SIDE                       | SWIPE,   | OPPOSITE D           |                     | 4 - WEST 3 - DIVIDED, DEPRESSED          |                                                        |                               |           |                     |                              |                                       | N                       |    |  |
| 6 - OUTSIDE TRAFFIC WAY 13- BIKE LANE 3 - HEAD-ON 9 - OTHER / UNKNOWN<br>7 - ON RAMP 14- TOLL BOOTH 3- HEAD-ON 9 - OTHER / UNKNOWN |                                                                    |                                                                                  |                                                                                                 |                                                      |                                              |                                |          |                      |                     | 4 - DIVIDED, RAISED MEDIAN<br>(ANY TYPE) |                                                        |                               |           |                     |                              |                                       | DIAN                    |    |  |
| 8 - OFF RAMP 99-OTHER / UNKNOWN                                                                                                    |                                                                    |                                                                                  |                                                                                                 |                                                      |                                              |                                |          |                      |                     |                                          | 9 - OTHER/UNKNOWN                                      |                               |           |                     |                              |                                       |                         |    |  |
| WORK ZONE RELAT                                                                                                                    | TED                                                                |                                                                                  | WORK ZONE TY                                                                                    | PE                                                   | ACCESSION DESCOT                             | LOCATION OF CRASH IN WORK ZONE |          |                      |                     |                                          |                                                        | R                             | CO        | CONDITIONS          |                              |                                       | RFACE                   |    |  |
| WORKERS PRESEN                                                                                                                     | т                                                                  |                                                                                  | _ANE CLOSURE<br>_ANE SHIFT/CROS                                                                 | SOVER                                                | 1 - BEFORE THE 1ST WORK ZONE<br>WARNING SIGN |                                |          |                      |                     |                                          | 1                                                      | L                             | L         | Ĩ                   |                              |                                       |                         |    |  |
| LAW ENFORCEMEN                                                                                                                     | NT PRESENT L                                                       |                                                                                  | VORK ON SHOULD<br>DR MEDIAN                                                                     | DER                                                  | 2 - ADVANCE WARNING AREA                     |                                |          |                      |                     |                                          | 1 - STRAIGHT LEVEL 1 - DRY                             |                               |           |                     | 1 - CONCRETE                 |                                       |                         |    |  |
|                                                                                                                                    |                                                                    | 4 - I                                                                            | NTERMITTENT                                                                                     | R MOVING WORK                                        | 4 - ACTIVITY AREA                            |                                |          |                      |                     |                                          | 2 - STRAIGHT GRADE 2 - WET<br>3 - CURVE LEVEL 3 - SNOW |                               |           | r                   | 2 - BLACKTOP,<br>BITUMINOUS, |                                       |                         |    |  |
| ACTIVE SCHOOL ZC                                                                                                                   | DNE                                                                | 5 - (                                                                            | DTHER                                                                                           |                                                      | 5 - TERMINATION AREA                         |                                |          |                      |                     | 4 - CURVE GRADE 4 - ICE                  |                                                        |                               |           |                     |                              | ASPH<br>3 - BRICI                     |                         |    |  |
|                                                                                                                                    | CONDITION                                                          |                                                                                  | 1.01                                                                                            | WEATH                                                |                                              |                                |          |                      |                     |                                          | 9 - OTHER/UNKNOWN 5 - SAND, MUD, DIRT, 4 - SLAU        |                               |           |                     |                              | 4 - SLAG                              | , GRAVEL,               |    |  |
| 1 - DAYLIGHT<br>2 - DAWN/DUSK                                                                                                      |                                                                    |                                                                                  | 1 - CL<br>2 - CL                                                                                |                                                      | 6 - SNOW<br>7 - SEVERE CROSSWINDS            |                                |          |                      |                     |                                          | 6 - WATER                                              |                               |           |                     | (STANDING, 5 - DIRT          |                                       |                         |    |  |
| 3 - DARK – LIGH<br>4 - DARK – ROAD                                                                                                 |                                                                    | MOKE 8 - BLOWING SAND, SOIL, DIRT, SNOW<br>9 - FREEZING RAIN OR FREEZING DRIZZLE |                                                                                                 |                                                      |                                              |                                |          | MOVING)<br>7 - SLUSH |                     |                                          |                                                        | 9 - OTHER/UNKNOW              |           |                     | /N                           |                                       |                         |    |  |
| 101 HE 10100 102-01-014                                                                                                            | NOWN ROADWAY                                                       |                                                                                  | 4 - RAIN     9 - FREEZING RAIN OR FREEZING DRIZZ       5 - SLEET, HAIL     99 - OTHER / UNKNOWN |                                                      |                                              |                                |          |                      |                     | 9 - OTHER/UNKNOWN                        |                                                        |                               |           |                     |                              |                                       |                         |    |  |
| 9 - 0THER / UNK                                                                                                                    | CNOWN                                                              |                                                                                  |                                                                                                 |                                                      |                                              |                                |          |                      |                     |                                          |                                                        |                               |           |                     |                              |                                       |                         |    |  |
| NARRATIVE                                                                                                                          |                                                                    |                                                                                  |                                                                                                 |                                                      |                                              | - *                            |          | з <u>с</u>           |                     |                                          |                                                        | 1 11                          |           |                     |                              |                                       | te the nort<br>ion with | h  |  |
| ON 07/18/2020, AT<br>UNOCCUPIED IN 1                                                                                               |                                                                    |                                                                                  |                                                                                                 |                                                      | 375                                          | -                              |          |                      |                     |                                          |                                                        |                               |           |                     | $\checkmark$                 |                                       | 'on the<br>iss diagram  | ۱. |  |
| METRO CIR. NW. (                                                                                                                   | CKSON TO                                                           | WNSHIP.                                                                          |                                                                                                 |                                                      |                                              |                                |          |                      |                     |                                          |                                                        |                               |           |                     | _                            |                                       |                         |    |  |
| UNIT #2 WAS NAV<br>(SIDE SWIPE), CA                                                                                                |                                                                    |                                                                                  |                                                                                                 |                                                      |                                              |                                |          |                      | _                   |                                          |                                                        |                               | _         |                     | _                            |                                       |                         |    |  |
|                                                                                                                                    |                                                                    |                                                                                  |                                                                                                 |                                                      |                                              | <b>F</b>                       |          |                      | _                   |                                          |                                                        |                               |           |                     | _                            |                                       |                         | _  |  |
| JA                                                                                                                                 |                                                                    |                                                                                  |                                                                                                 |                                                      |                                              | E                              |          |                      |                     |                                          |                                                        |                               |           |                     | _                            |                                       |                         | -  |  |
|                                                                                                                                    |                                                                    |                                                                                  |                                                                                                 |                                                      |                                              | F                              |          |                      |                     |                                          |                                                        |                               |           |                     |                              |                                       |                         | -  |  |
|                                                                                                                                    |                                                                    |                                                                                  |                                                                                                 |                                                      |                                              | _                              |          |                      |                     |                                          |                                                        |                               |           |                     |                              |                                       |                         | -  |  |
|                                                                                                                                    |                                                                    |                                                                                  |                                                                                                 |                                                      |                                              |                                |          |                      |                     |                                          |                                                        |                               |           |                     |                              |                                       |                         | _  |  |
|                                                                                                                                    |                                                                    |                                                                                  |                                                                                                 |                                                      |                                              | -                              |          |                      | _                   |                                          |                                                        |                               | _         |                     | _                            |                                       |                         |    |  |
|                                                                                                                                    |                                                                    | Ē                                                                                |                                                                                                 |                                                      | _                                            |                                |          |                      |                     |                                          | _                                                      |                               |           |                     |                              |                                       |                         |    |  |
|                                                                                                                                    |                                                                    |                                                                                  |                                                                                                 |                                                      |                                              | -                              |          |                      |                     |                                          |                                                        |                               |           |                     |                              |                                       |                         | F  |  |
|                                                                                                                                    |                                                                    |                                                                                  |                                                                                                 |                                                      |                                              | _                              |          |                      |                     |                                          |                                                        |                               |           |                     |                              |                                       |                         | _  |  |
|                                                                                                                                    |                                                                    |                                                                                  |                                                                                                 |                                                      |                                              | -                              |          |                      |                     |                                          |                                                        |                               |           |                     |                              |                                       |                         |    |  |
| CRASH REPORTED D                                                                                                                   | DATE / TIME                                                        | 1                                                                                | DISPATCH DATE /                                                                                 | TIME                                                 |                                              |                                | DATE / T |                      |                     | SC                                       | ENE CL                                                 | EAREDD                        | ATE / TIN | ИE                  | REF                          | PORT TA                               | KEN BY                  |    |  |
| 07182020                                                                                                                           | Several destructions - Several destructions - Several destructions |                                                                                  |                                                                                                 |                                                      |                                              | 07182020 2035                  |          |                      |                     |                                          | POLICE AGENCY                                          |                               |           |                     |                              |                                       |                         |    |  |
| TOTAL TIME                                                                                                                         | OTHER                                                              | TOTAL                                                                            | OFFICER'S                                                                                       | 5 NAME*                                              |                                              |                                |          | -                    | BY OFFI             | CER'S                                    | NAME*                                                  |                               |           |                     | N                            | /IOTORIS                              | т                       |    |  |
| ROADWAY CLOSED INVESTIGATION TIME MINUTES SPROWL, JAMIN                                                                            |                                                                    |                                                                                  |                                                                                                 |                                                      |                                              |                                |          |                      | COLA                | <u> </u>                                 |                                                        |                               |           |                     |                              | ORRECTIO                              | ON OR ADDITIO           | )N |  |
| 0 0 37 OFFICER'S BADGE NUMBER* CH                                                                                                  |                                                                    |                                                                                  |                                                                                                 |                                                      |                                              |                                |          | CHECKED              | BY OFF              | ICER'S I                                 | BADGE N                                                | umber*                        | 4         | TC                  | AN EXISTING R                | EPORT SENT TO ODP                     | PS)                     |    |  |
|                                                                                                                                    |                                                                    |                                                                                  |                                                                                                 |                                                      |                                              | - 1                            | 5        |                      |                     | 1                                        | 1                                                      | - 1                           | <u> </u>  |                     |                              |                                       |                         |    |  |