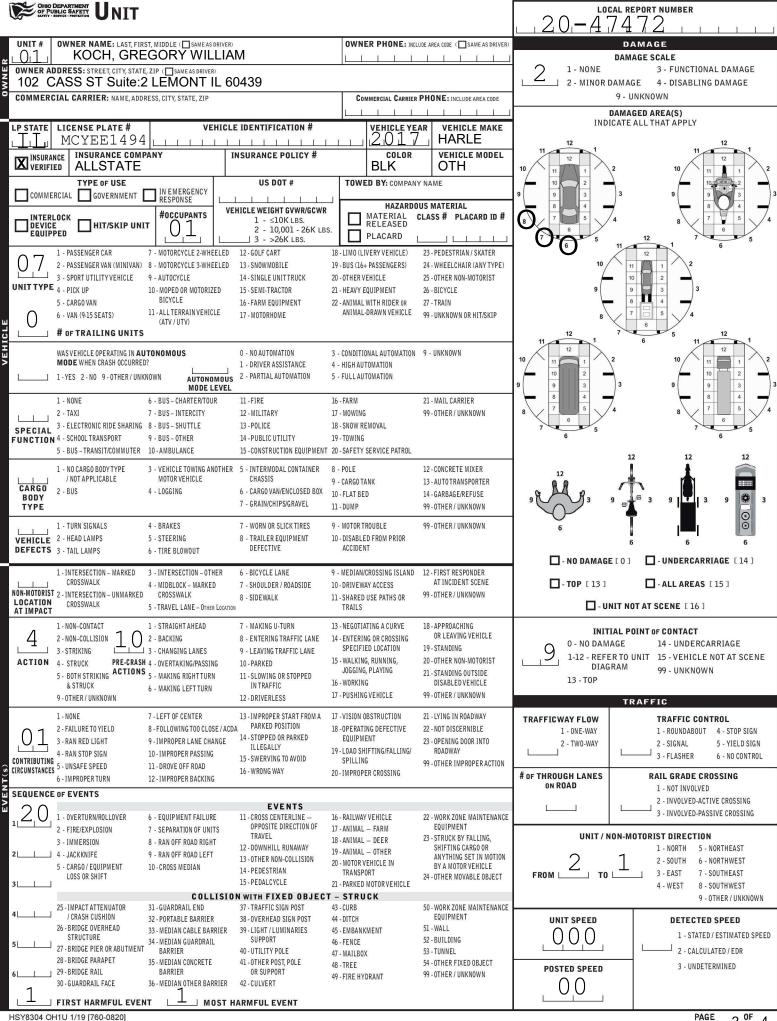

| ONIO DEPARTMENT TRAFFIC CRASH REPORT *DENOTES MANDATORY FIELD FOR SUPPLEMENT REPORT                                                |                                                                    |                                                                                  |                                                                                                 |                                                      |                                              |                                |          |                      |                     | 20 - 47472                               |                                                        |                               |           |                     |                              |                                       |                         |    |  |
|------------------------------------------------------------------------------------------------------------------------------------|--------------------------------------------------------------------|----------------------------------------------------------------------------------|-------------------------------------------------------------------------------------------------|------------------------------------------------------|----------------------------------------------|--------------------------------|----------|----------------------|---------------------|------------------------------------------|--------------------------------------------------------|-------------------------------|-----------|---------------------|------------------------------|---------------------------------------|-------------------------|----|--|
| PHOTOS TAKEN OH-2 OH-3                                                                                                             |                                                                    |                                                                                  |                                                                                                 |                                                      |                                              |                                |          |                      |                     |                                          | <u> </u>                                               | <u> </u>                      | <u> </u>  |                     |                              |                                       | <u> </u>                | J  |  |
| SECONDARY CRASH OH-1P OTHER REPORTING AGENCY NAME* NCIC*                                                                           |                                                                    |                                                                                  |                                                                                                 |                                                      |                                              |                                |          |                      |                     |                                          | HIT/SK                                                 | VED                           |           | 2                   | 02                           |                                       | ANIMAL                  | NI |  |
| COUNTY* LOCALITY* LOCATION: CITY, VILLAGE, TOWNSHIP*                                                                               |                                                                    |                                                                                  |                                                                                                 |                                                      |                                              |                                |          |                      |                     | ╞──                                      |                                                        | SOLVED                        |           |                     | CRASI                        | H SEVER                               | UNKNOWI<br>RITY         | IN |  |
| 7.6 3. TOWNSHIP   Jackson (Township of)                                                                                            |                                                                    |                                                                                  |                                                                                                 |                                                      |                                              |                                |          |                      |                     | 07182020 1957<br>2 - SERIOUS INJURY      |                                                        |                               |           |                     |                              |                                       |                         |    |  |
|                                                                                                                                    |                                                                    |                                                                                  |                                                                                                 |                                                      |                                              |                                |          |                      |                     | 2 - SERIOUS INJURY                       |                                                        |                               |           |                     |                              |                                       |                         |    |  |
| ROUTE TYPE ROUTE NU                                                                                                                |                                                                    | , CR                                                                             |                                                                                                 |                                                      |                                              |                                |          |                      |                     |                                          |                                                        | 3 - MINOR INJURY<br>SUSPECTED |           |                     |                              |                                       |                         |    |  |
|                                                                                                                                    | IMBER PREFIX 1                                                     |                                                                                  | REFERENCE ROA                                                                                   | FERENCE ROAD NAME (ROAD, MILEPOST, HOUSE #) ROAD TYP |                                              |                                |          |                      |                     |                                          |                                                        | TUDE DE                       | EES       | 4 - INJURY POSSIBLE |                              |                                       |                         |    |  |
| BOUTE TYPE ROUTE NU                                                                                                                | 3                                                                  | - SOUTH<br>- EAST<br>- WEST                                                      |                                                                                                 |                                                      |                                              |                                |          |                      | 5 - PROPERTY DAMAGE |                                          |                                                        |                               |           |                     |                              |                                       | Е                       |    |  |
|                                                                                                                                    | DIRECTION<br>FROM REFERENCE                                        |                                                                                  | ROAD                                                                                            | TYPE                                                 |                                              |                                |          |                      |                     |                                          |                                                        |                               |           |                     |                              |                                       |                         |    |  |
| 3 1- INTERSECTION<br>2- MILE POST                                                                                                  | - ALLEY                                                            |                                                                                  |                                                                                                 |                                                      |                                              |                                |          |                      |                     | PROACH                                   | ł                                                      |                               |           |                     |                              |                                       |                         |    |  |
| 3 - HOUSE #                                                                                                                        | - AVENUE<br>- BOULEVARD                                            |                                                                                  | ILEPOST                                                                                         |                                                      |                                              |                                |          |                      |                     |                                          |                                                        |                               | PROACHE   | S                   |                              |                                       |                         |    |  |
| DISTANCE DISTANCE CR - NUMBERED COUNTY ROUTE CR - CIRCLE OV - OVAL TE - TERF                                                       |                                                                    |                                                                                  |                                                                                                 |                                                      |                                              |                                |          |                      |                     | ROADWAY                                  |                                                        |                               |           |                     |                              |                                       |                         |    |  |
| FROM REFERENCE UNIT OF MEASURE<br>1 - MILES<br>2 - FEET ROUTE CT - COURT PK - PARKWAY TL - TRAIL<br>DR - DRIVE PI - PIKE WA - WAY  |                                                                    |                                                                                  |                                                                                                 |                                                      |                                              |                                |          |                      |                     |                                          |                                                        |                               |           |                     |                              |                                       |                         |    |  |
| 2-FEET ROUTE HE - HEIGHTS PL - PLACE ROADWAY DIVIDED                                                                               |                                                                    |                                                                                  |                                                                                                 |                                                      |                                              |                                |          |                      |                     |                                          |                                                        |                               |           |                     |                              |                                       |                         |    |  |
| LOCATION OF FIRST HARMFUL EVENT MANNER OF CRASH COLLISION/IMPACT                                                                   |                                                                    |                                                                                  |                                                                                                 |                                                      |                                              |                                |          |                      |                     | DIRECTION OF TRAVEL MEDIAN TYPE          |                                                        |                               |           |                     |                              |                                       |                         |    |  |
| 0 6 2 - ON SHOULD                                                                                                                  |                                                                    |                                                                                  | ALLEY ACCESS                                                                                    | BET                                                  | WEEN 5 - BACKING                             |                                |          |                      |                     |                                          |                                                        |                               |           |                     |                              | IVIDED FLUSH MEDIAN<br><4 FEET )      |                         |    |  |
| 4 - ON ROADSID                                                                                                                     |                                                                    |                                                                                  | RADE CROSSING<br>E PATHS OR                                                                     | L J VEH                                              | ICLES IN                                     | ICLES IN 6 - ANGLE             |          |                      |                     |                                          |                                                        | 3 - EAST                      |           |                     |                              | 2 - DIVIDED FLUSH MEDIAN<br>(≥4 FEET) |                         |    |  |
| 5 - ON GORE                                                                                                                        | 1                                                                  | FRAILS                                                                           | LIANOOR                                                                                         | 2 - REA                                              | R-END                                        | 8 - SIDE                       | SWIPE,   | OPPOSITE D           |                     | 4 - WEST 3 - DIVIDED, DEPRESSED          |                                                        |                               |           |                     |                              |                                       | N                       |    |  |
| 6 - OUTSIDE TRAFFIC WAY 13- BIKE LANE 3 - HEAD-ON 9 - OTHER / UNKNOWN<br>7 - ON RAMP 14- TOLL BOOTH 3- HEAD-ON 9 - OTHER / UNKNOWN |                                                                    |                                                                                  |                                                                                                 |                                                      |                                              |                                |          |                      |                     | 4 - DIVIDED, RAISED MEDIAN<br>(ANY TYPE) |                                                        |                               |           |                     |                              |                                       | DIAN                    |    |  |
| 8 - OFF RAMP 99-OTHER / UNKNOWN                                                                                                    |                                                                    |                                                                                  |                                                                                                 |                                                      |                                              |                                |          |                      |                     |                                          | 9 - OTHER/UNKNOWN                                      |                               |           |                     |                              |                                       |                         |    |  |
| WORK ZONE RELAT                                                                                                                    | TED                                                                |                                                                                  | WORK ZONE TY                                                                                    | PE                                                   | ACCESSION DESCOT                             | LOCATION OF CRASH IN WORK ZONE |          |                      |                     |                                          |                                                        | R                             | CO        | CONDITIONS          |                              |                                       | RFACE                   |    |  |
| WORKERS PRESEN                                                                                                                     | т                                                                  |                                                                                  | _ANE CLOSURE<br>_ANE SHIFT/CROS                                                                 | SOVER                                                | 1 - BEFORE THE 1ST WORK ZONE<br>WARNING SIGN |                                |          |                      |                     |                                          | 1                                                      | L                             | L         | Ĩ                   |                              |                                       |                         |    |  |
| LAW ENFORCEMEN                                                                                                                     | NT PRESENT L                                                       |                                                                                  | VORK ON SHOULD<br>DR MEDIAN                                                                     | DER                                                  | 2 - ADVANCE WARNING AREA                     |                                |          |                      |                     |                                          | 1 - STRAIGHT LEVEL 1 - DRY                             |                               |           |                     | 1 - CONCRETE                 |                                       |                         |    |  |
|                                                                                                                                    |                                                                    | 4 - I                                                                            | NTERMITTENT                                                                                     | R MOVING WORK                                        | 4 - ACTIVITY AREA                            |                                |          |                      |                     |                                          | 2 - STRAIGHT GRADE 2 - WET<br>3 - CURVE LEVEL 3 - SNOW |                               |           | r                   | 2 - BLACKTOP,<br>BITUMINOUS, |                                       |                         |    |  |
| ACTIVE SCHOOL ZC                                                                                                                   | DNE                                                                | 5 - (                                                                            | DTHER                                                                                           |                                                      | 5 - TERMINATION AREA                         |                                |          |                      |                     | 4 - CURVE GRADE 4 - ICE                  |                                                        |                               |           |                     |                              | ASPH<br>3 - BRICI                     |                         |    |  |
|                                                                                                                                    | CONDITION                                                          |                                                                                  | 1.01                                                                                            | WEATH                                                |                                              |                                |          |                      |                     |                                          | 9 - OTHER/UNKNOWN 5 - SAND, MUD, DIRT, 4 - SLAU        |                               |           |                     |                              | 4 - SLAG                              | , GRAVEL,               |    |  |
| 1 - DAYLIGHT<br>2 - DAWN/DUSK                                                                                                      |                                                                    |                                                                                  | 1 - CL<br>2 - CL                                                                                |                                                      | 6 - SNOW<br>7 - SEVERE CROSSWINDS            |                                |          |                      |                     |                                          | 6 - WATER                                              |                               |           |                     | (STANDING, 5 - DIRT          |                                       |                         |    |  |
| 3 - DARK – LIGH<br>4 - DARK – ROAD                                                                                                 |                                                                    | MOKE 8 - BLOWING SAND, SOIL, DIRT, SNOW<br>9 - FREEZING RAIN OR FREEZING DRIZZLE |                                                                                                 |                                                      |                                              |                                |          | MOVING)<br>7 - SLUSH |                     |                                          |                                                        | 9 - OTHER/UNKNOW              |           |                     | /N                           |                                       |                         |    |  |
| 101 HE 10100 102-01-014                                                                                                            | NOWN ROADWAY                                                       |                                                                                  | 4 - RAIN     9 - FREEZING RAIN OR FREEZING DRIZZ       5 - SLEET, HAIL     99 - OTHER / UNKNOWN |                                                      |                                              |                                |          |                      |                     | 9 - OTHER/UNKNOWN                        |                                                        |                               |           |                     |                              |                                       |                         |    |  |
| 9 - 0THER / UNK                                                                                                                    | CNOWN                                                              |                                                                                  |                                                                                                 |                                                      |                                              |                                |          |                      |                     |                                          |                                                        |                               |           |                     |                              |                                       |                         |    |  |
| NARRATIVE                                                                                                                          |                                                                    |                                                                                  |                                                                                                 |                                                      |                                              | - *                            |          | з <u>с</u>           |                     |                                          |                                                        | 1 11                          |           |                     |                              |                                       | te the nort<br>ion with | h  |  |
| ON 07/18/2020, AT<br>UNOCCUPIED IN 1                                                                                               |                                                                    |                                                                                  |                                                                                                 |                                                      | 375                                          | -                              |          |                      |                     |                                          |                                                        |                               |           |                     | $\checkmark$                 |                                       | 'on the<br>iss diagram  | ۱. |  |
| METRO CIR. NW. (                                                                                                                   | CKSON TO                                                           | WNSHIP.                                                                          |                                                                                                 |                                                      |                                              |                                |          |                      |                     |                                          |                                                        |                               |           |                     | _                            |                                       |                         |    |  |
| UNIT #2 WAS NAV<br>(SIDE SWIPE), CA                                                                                                |                                                                    |                                                                                  |                                                                                                 |                                                      |                                              |                                |          |                      | _                   |                                          |                                                        |                               | _         |                     | _                            |                                       |                         |    |  |
|                                                                                                                                    |                                                                    |                                                                                  |                                                                                                 |                                                      |                                              | <b>F</b>                       |          |                      | _                   |                                          |                                                        |                               |           |                     | _                            |                                       |                         | _  |  |
| JA                                                                                                                                 |                                                                    |                                                                                  |                                                                                                 |                                                      |                                              | E                              |          |                      |                     |                                          |                                                        |                               |           |                     | _                            |                                       |                         | -  |  |
|                                                                                                                                    |                                                                    |                                                                                  |                                                                                                 |                                                      |                                              | F                              |          |                      |                     |                                          |                                                        |                               |           |                     |                              |                                       |                         | -  |  |
|                                                                                                                                    |                                                                    |                                                                                  |                                                                                                 |                                                      |                                              | _                              |          |                      |                     |                                          |                                                        |                               |           |                     |                              |                                       |                         | -  |  |
|                                                                                                                                    |                                                                    |                                                                                  |                                                                                                 |                                                      |                                              |                                |          |                      |                     |                                          |                                                        |                               |           |                     |                              |                                       |                         | _  |  |
|                                                                                                                                    |                                                                    |                                                                                  |                                                                                                 |                                                      |                                              | -                              |          |                      | _                   |                                          |                                                        |                               | _         |                     | _                            |                                       |                         |    |  |
|                                                                                                                                    |                                                                    | Ē                                                                                |                                                                                                 |                                                      | _                                            |                                |          |                      |                     |                                          | _                                                      |                               |           |                     |                              |                                       |                         |    |  |
|                                                                                                                                    |                                                                    |                                                                                  |                                                                                                 |                                                      |                                              | -                              |          |                      |                     |                                          |                                                        |                               |           |                     |                              |                                       |                         | F  |  |
|                                                                                                                                    |                                                                    |                                                                                  |                                                                                                 |                                                      |                                              | _                              |          |                      |                     |                                          |                                                        |                               |           |                     |                              |                                       |                         | _  |  |
|                                                                                                                                    |                                                                    |                                                                                  |                                                                                                 |                                                      |                                              | -                              |          |                      |                     |                                          |                                                        |                               |           |                     |                              |                                       |                         |    |  |
| CRASH REPORTED D                                                                                                                   | DATE / TIME                                                        | 1                                                                                | DISPATCH DATE /                                                                                 | TIME                                                 |                                              |                                | DATE / T |                      |                     | SC                                       | ENE CL                                                 | EAREDD                        | ATE / TIN | ИE                  | REF                          | PORT TA                               | KEN BY                  |    |  |
| 07182020                                                                                                                           | Several destructions - Several destructions - Several destructions |                                                                                  |                                                                                                 |                                                      |                                              | 07182020 2035                  |          |                      |                     |                                          | POLICE AGENCY                                          |                               |           |                     |                              |                                       |                         |    |  |
| TOTAL TIME                                                                                                                         | OTHER                                                              | TOTAL                                                                            | OFFICER'S                                                                                       | 5 NAME*                                              |                                              |                                |          | -                    | BY OFFI             | CER'S                                    | NAME*                                                  |                               |           |                     | N                            | /IOTORIS                              | т                       |    |  |
| ROADWAY CLOSED INVESTIGATION TIME MINUTES SPROWL, JAMIN                                                                            |                                                                    |                                                                                  |                                                                                                 |                                                      |                                              |                                |          |                      | COLA                | <u> </u>                                 |                                                        |                               |           |                     |                              | ORRECTIO                              | ON OR ADDITIO           | )N |  |
| 0 0 37 OFFICER'S BADGE NUMBER* CH                                                                                                  |                                                                    |                                                                                  |                                                                                                 |                                                      |                                              |                                |          | CHECKED              | BY OFF              | ICER'S I                                 | BADGE N                                                | umber*                        | 4         | TC                  | AN EXISTING R                | EPORT SENT TO ODP                     | PS)                     |    |  |
|                                                                                                                                    |                                                                    |                                                                                  |                                                                                                 |                                                      |                                              | - 1                            | 5        |                      |                     | 1                                        | 1                                                      | - 1                           | <u> </u>  |                     |                              |                                       |                         |    |  |