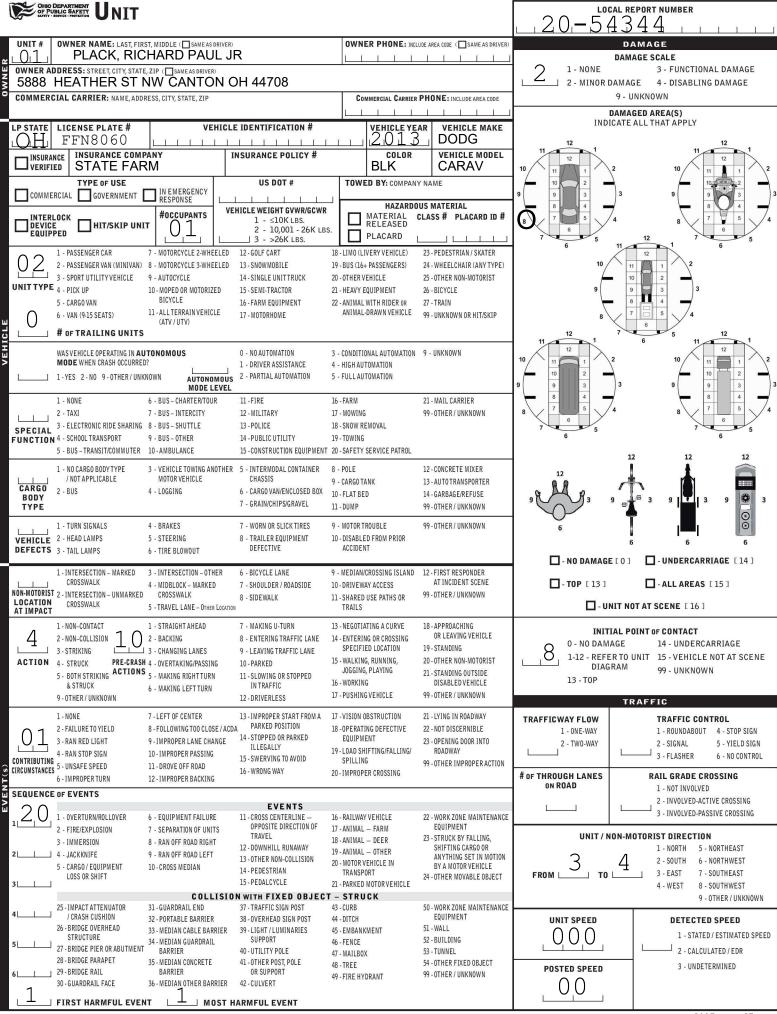

| OF PUBLIC SAFETY TRAFFIC CRASH                                                             | 20-54344                                                |                                                               |                       |                                                                        |                 |                                                          |                             |                         |                        |                               |                        |  |
|--------------------------------------------------------------------------------------------|---------------------------------------------------------|---------------------------------------------------------------|-----------------------|------------------------------------------------------------------------|-----------------|----------------------------------------------------------|-----------------------------|-------------------------|------------------------|-------------------------------|------------------------|--|
|                                                                                            |                                                         |                                                               |                       |                                                                        |                 |                                                          |                             |                         |                        |                               |                        |  |
| SECONDARY CRASH OH-1P OTHER                                                                | ncic*<br>7,6,2,4                                        | 1 1-                                                          | SKIP<br>SOLVED        |                                                                        |                 |                                                          | - ANIMAL                    |                         |                        |                               |                        |  |
| COUNTY* LOCALITY* LOCATION: CITY                                                           | JACKSON TWP PO                                          |                                                               |                       | - [-]                                                                  |                 |                                                          | UNSOLVED                    | TIME*                   |                        | RASH SEVE                     | - UNKNOWN              |  |
| $\begin{bmatrix} 7,6 \end{bmatrix}$ $\begin{bmatrix} 3 \\ 3 \\ -7 \end{bmatrix}$ Jackson ( | 08262020 1923 5 1-FATAL                                 |                                                               |                       |                                                                        |                 |                                                          |                             |                         |                        |                               |                        |  |
|                                                                                            | LATITUDE DECIMAL DEGREES 2 - SERIOUS INJURY   SUSPECTED |                                                               |                       |                                                                        |                 |                                                          |                             |                         |                        |                               |                        |  |
| ROUTE TYPE ROUTE NUMBER PREFIX 1 - NORTH<br>2 - SOUTH<br>3 - EAST                          | ST                                                      | 3 - MINOR INJURY<br>SUSPECTED                                 |                       |                                                                        |                 |                                                          |                             |                         |                        |                               |                        |  |
|                                                                                            | MILEBOST HOL                                            | 165 #)                                                        |                       |                                                                        |                 |                                                          |                             |                         |                        |                               |                        |  |
| 2 SOUTH                                                                                    | REFERENCE ROAD NAME (ROAD 4790                          | , WILLF 03 1, HO                                              | KOADTTPE              | E LONGITUDE DECIMAL DEGREES 4 - INJURY POSSIBLE<br>5 - PROPERTY DAMAGE |                 |                                                          |                             |                         |                        |                               |                        |  |
|                                                                                            |                                                         |                                                               | LL                    |                                                                        | 11              |                                                          | Ĩ                           | ONLY                    |                        |                               |                        |  |
| REFERENCE POINT DIRECTION   1 - INTERSECTION FROM REFERENCE   1 - NORTH IR -               |                                                         | ROAD TY<br>IW - HIGH                                          |                       |                                                                        |                 |                                                          | INTERSEC                    | TION RELAT              | ED                     |                               |                        |  |
|                                                                                            |                                                         | RD - ROAD<br>SQ - SQUARE                                      | WI WI                 | THIN INTE                                                              | RSECTION        | OR ON APPR                                               | OACH                        |                         |                        |                               |                        |  |
| □] 3 - HOUSE # □] 3 - EAST                                                                 | 3 - HOUSE # 4 3 - EAST BI - BOULEVARD MP - MILEPOST     |                                                               |                       |                                                                        |                 |                                                          |                             |                         | AREA NU                | JMBER OF A                    | PPROACHES              |  |
| DISTANCE DISTANCE CR -                                                                     | E - TERRACE                                             |                                                               |                       | RO                                                                     | ADWAY           |                                                          |                             |                         |                        |                               |                        |  |
| 1-MILES TR-                                                                                |                                                         |                                                               |                       |                                                                        |                 |                                                          |                             |                         |                        |                               |                        |  |
|                                                                                            |                                                         | ADWAY DIV                                                     | IDED                  |                                                                        |                 |                                                          |                             |                         |                        |                               |                        |  |
| LOCATION OF FIRST HARMFUL EVEN                                                             | 1AM 1                                                   | NNER OF CRASH                                                 | COLLISI               | ON/IMPA                                                                | ст              | DIRECTION OF TRAVEL MEDIAN TYPE                          |                             |                         |                        |                               |                        |  |
| 0 6 2 - ON ROADWAY 9 - CROSSOVER<br>10 - DRIVEWAY                                          |                                                         | TCOLLISION 4-<br>TWEEN 5-                                     | REAR-T<br>BACKIN      |                                                                        |                 | 1 - NORTH 1 - DIVIDED FLUSH M<br>(<4 FEET)               |                             |                         |                        |                               | DIAN                   |  |
|                                                                                            |                                                         | O MOTOR                                                       | ANGLE                 | u                                                                      |                 | 3 - FAST 2 - DIVIDED FLUSH ME                            |                             |                         |                        |                               | DIAN                   |  |
| 4 - ON ROADSIDE 12-SHARED US                                                               | SE PATHS OR TRA                                         | ANSPORT 7 -                                                   |                       | the state of the second state                                          | E DIRECTION     | 4 - WEST (≥4 FEET )<br>3 - DIVIDED, DEPRESSED №          |                             |                         |                        |                               | <b>Ε</b> ΜΕ ΠΙΔΝ       |  |
| 6 - OUTSIDE TRAFFIC WAY 13-BIKE LANE                                                       | 3 - HEA                                                 |                                                               |                       | UNKNOV                                                                 | ISITE DIRECTION | 4 - DIVIDED, RAISED MEDIAN                               |                             |                         |                        |                               |                        |  |
| 7 - ON RAMP 14-TOLL BOOTH<br>8 - OFF RAMP 99-OTHER / UN                                    |                                                         |                                                               |                       |                                                                        |                 |                                                          |                             |                         | (ANY TY<br>9 - OTHER/I |                               |                        |  |
| 8-0FF RAMP 99-0THER/ 0N                                                                    |                                                         |                                                               |                       |                                                                        |                 |                                                          | aup                         |                         | DITIONS                |                               |                        |  |
| WORK ZONE RELATED                                                                          | WORK ZONE TYPE<br>LANE CLOSURE                          | LOCATION                                                      |                       |                                                                        | WORK ZONE       | CONTOUR CONDITION                                        |                             |                         | IDITIONS               | SURFACE                       |                        |  |
|                                                                                            | LANE SHIFT/CROSSOVER                                    | Y                                                             | WARNIN                | G SIGN                                                                 |                 |                                                          |                             |                         |                        |                               | Ţ                      |  |
|                                                                                            | WORK ON SHOULDER<br>OR MEDIAN                           | 10 10 10 10 10 10 10 10 10 10 10 10 10 1                      |                       | WARNIN                                                                 |                 | 1 - STRAIGHT LEVEL 1 - DRY<br>2 - STRAIGHT GRADE 2 - WET |                             |                         |                        | 1 - CONCRETE<br>2 - BLACKTOP, |                        |  |
| 4-1                                                                                        | INTERMITTENT OR MOVING WOR                              | K 4-4                                                         | CTIVITY               | AREA                                                                   |                 |                                                          | 3 - CURVE LEVEL 3 - SNOW AS |                         |                        |                               |                        |  |
| ACTIVE SCHOOL ZONE 5-1                                                                     | OTHER                                                   | 5 - 1                                                         | 5 - TERMINATION AREA  |                                                                        |                 |                                                          |                             | 4 - CURVE GRADE 4 - ICE |                        |                               |                        |  |
| LIGHT CONDITION                                                                            | WEATH                                                   | HER                                                           |                       |                                                                        |                 | 9 - OTHER/UNKNOWN 5 - SAND, MUD, D                       |                             |                         |                        |                               |                        |  |
| 1 - DAYLIGHT<br>2 - DAWN/DUSK                                                              | 1 - CLEAR<br>2 - CLOUDY                                 | 6 - SNOW<br>7 - SEVERE C                                      | DOCOMU                | IDC                                                                    |                 | OIL, GRAVEL STON                                         |                             |                         |                        |                               |                        |  |
| 3 - DARK – LIGHTED ROADWAY                                                                 | DIL, DIRT                                               | , SNOW                                                        |                       |                                                                        | MOVING)         |                                                          |                             |                         |                        |                               |                        |  |
| 4 - DARK - ROADWAY NOT LIGHTED                                                             |                                                         | 9 - FREEZING RAIN OR FREEZING DRIZZLE<br>99 - OTHER / UNKNOWN |                       |                                                                        |                 |                                                          | 7 - SLUSH                   |                         | 9 - OTHER/UNKNOWN      |                               |                        |  |
| 5 - DARK – UNKNOWN ROADWAY LIGHTING<br>9 - OTHER / UNKNOWN                                 | 5 - SLEET, HAIL                                         | 99 - UTHER /                                                  |                       | IN                                                                     |                 |                                                          |                             | 9 - OTHEF               | VUNKNOWN               |                               |                        |  |
| NARRATIVE                                                                                  |                                                         |                                                               |                       |                                                                        | L L             |                                                          |                             |                         |                        | Indic                         | ate the north          |  |
| UNIT #1 WAS PARKED AND UNOCCUP                                                             |                                                         |                                                               | -                     |                                                                        |                 |                                                          |                             |                         | -4                     | direc                         | tion with<br>I" on the |  |
| LOT LOCATED AT 4790 PORTAGE ST N                                                           |                                                         |                                                               | -                     |                                                                        |                 |                                                          |                             |                         | A                      |                               | ass diagram.           |  |
| #2 WAS ATTEMPTING TO ENTER A MA                                                            |                                                         | BESIDE                                                        | -                     |                                                                        |                 |                                                          |                             |                         |                        |                               | -                      |  |
| UNIT #1 AND STRUCK IT, CAUSING DA                                                          | MAGE.                                                   |                                                               | _                     | _                                                                      |                 |                                                          |                             |                         |                        |                               |                        |  |
| UNIT #2 LEFT THE SCENE AND WAS L                                                           | ATER IDENTIFIED VIA CO                                  | CTV.                                                          |                       | _                                                                      |                 |                                                          |                             |                         |                        |                               |                        |  |
| MD                                                                                         |                                                         |                                                               | -                     |                                                                        |                 |                                                          |                             |                         |                        |                               | -                      |  |
|                                                                                            |                                                         | -                                                             | -                     |                                                                        |                 |                                                          |                             |                         |                        |                               |                        |  |
|                                                                                            |                                                         |                                                               | _                     |                                                                        |                 |                                                          |                             |                         |                        |                               |                        |  |
|                                                                                            |                                                         |                                                               |                       |                                                                        |                 |                                                          |                             | _                       |                        |                               |                        |  |
|                                                                                            |                                                         |                                                               | -                     |                                                                        |                 |                                                          |                             |                         |                        |                               |                        |  |
|                                                                                            |                                                         | -                                                             | -                     |                                                                        |                 |                                                          |                             |                         |                        |                               | -                      |  |
|                                                                                            |                                                         |                                                               | _                     | _                                                                      |                 |                                                          |                             |                         |                        |                               |                        |  |
|                                                                                            |                                                         |                                                               |                       |                                                                        |                 |                                                          |                             | _                       |                        |                               |                        |  |
|                                                                                            |                                                         |                                                               | -                     |                                                                        |                 |                                                          |                             |                         |                        |                               | -                      |  |
|                                                                                            |                                                         | -                                                             | -   .                 |                                                                        |                 |                                                          |                             |                         |                        |                               | -                      |  |
| CRASH REPORTED DATE / TIME                                                                 | DISPATCH DATE / TIME                                    | ARRI                                                          | VAL DAT               | E/TIME                                                                 |                 | SCENE                                                    | CLEARED                     | DATE / TIN              | IE                     | REPORT                        | AKEN BY                |  |
| 08262020 1923 082                                                                          | 62020,1926,                                             | 08262                                                         | 020                   | 1,9                                                                    | 28              | 0826                                                     | 2020                        | 20                      | 20 <b>[</b>            | POLICE                        | AGENCY                 |  |
| TOTAL TIME OTHER TOTAL                                                                     |                                                         |                                                               |                       | C,                                                                     | HECKED BY OFF   | CER'S NAM                                                | E*                          |                         | ╧╧╣┖                   | MOTORI                        | ST                     |  |
| ROADWAY CLOSED INVESTIGATION TIME MINUT                                                    |                                                         |                                                               | HALL, JA              | SON                                                                    |                 |                                                          |                             | SUPPLE                  | MENT                   |                               |                        |  |
|                                                                                            | 3                                                       | CHECKED                                                       | BY OFFICER            | 'S BADGE I                                                             | NUMBER*         |                                                          | TO AN EXISTING              | REPORT SENT TO ODPS)    |                        |                               |                        |  |
|                                                                                            | 1                                                       | 1                                                             | $\Gamma \perp \Gamma$ |                                                                        | 3               |                                                          |                             |                         |                        |                               |                        |  |