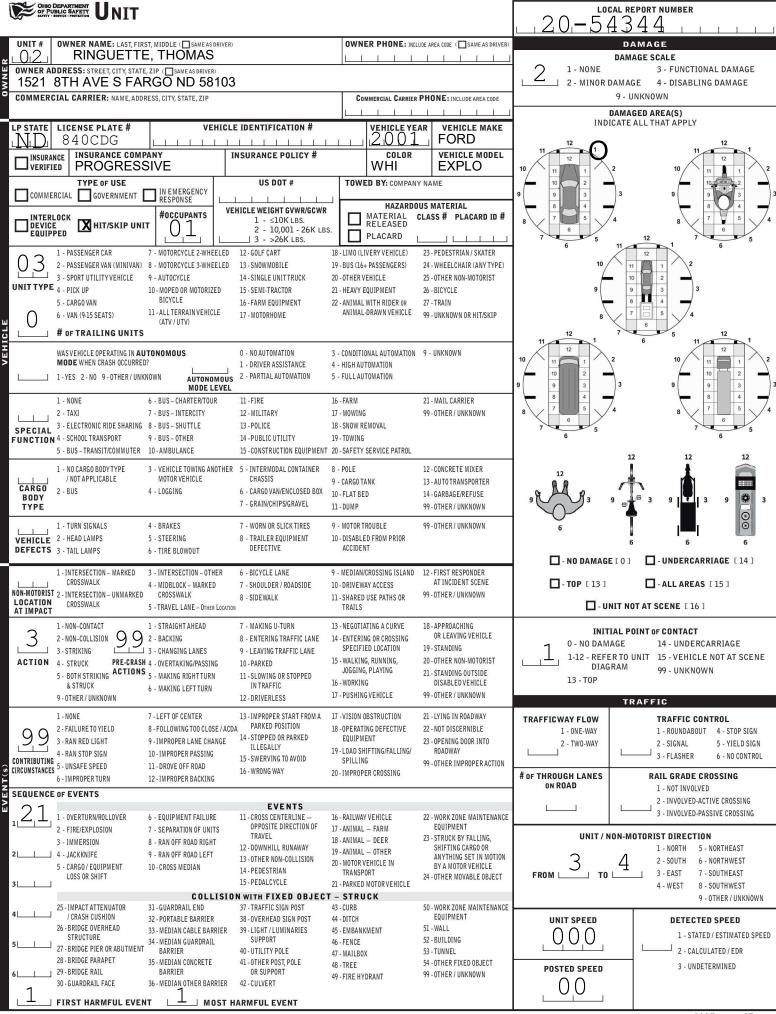

| OF PUBLIC SAFETY TRAFFIC CRASH                                                             | 20-54344                                                |                                                               |                       |                                                                        |                 |                                                          |                             |                         |                        |                               |                        |  |
|--------------------------------------------------------------------------------------------|---------------------------------------------------------|---------------------------------------------------------------|-----------------------|------------------------------------------------------------------------|-----------------|----------------------------------------------------------|-----------------------------|-------------------------|------------------------|-------------------------------|------------------------|--|
|                                                                                            |                                                         |                                                               |                       |                                                                        |                 |                                                          |                             |                         |                        |                               |                        |  |
| SECONDARY CRASH OH-1P OTHER                                                                | ncic*<br>7,6,2,4                                        | 1 1-                                                          | SKIP<br>SOLVED        |                                                                        |                 |                                                          | - ANIMAL                    |                         |                        |                               |                        |  |
| COUNTY* LOCALITY* LOCATION: CITY                                                           | JACKSON TWP PO                                          |                                                               |                       | - [-]                                                                  |                 |                                                          | UNSOLVED                    | TIME*                   |                        | RASH SEVE                     | - UNKNOWN              |  |
| $\begin{bmatrix} 7,6 \end{bmatrix}$ $\begin{bmatrix} 3 \\ 3 \\ -7 \end{bmatrix}$ Jackson ( | 08262020 1923 5 1-FATAL                                 |                                                               |                       |                                                                        |                 |                                                          |                             |                         |                        |                               |                        |  |
|                                                                                            | LATITUDE DECIMAL DEGREES 2 - SERIOUS INJURY   SUSPECTED |                                                               |                       |                                                                        |                 |                                                          |                             |                         |                        |                               |                        |  |
| ROUTE TYPE ROUTE NUMBER PREFIX 1 - NORTH<br>2 - SOUTH<br>3 - EAST                          | ST                                                      | 3 - MINOR INJURY<br>SUSPECTED                                 |                       |                                                                        |                 |                                                          |                             |                         |                        |                               |                        |  |
|                                                                                            | MILEBOST HOL                                            | 165 #)                                                        |                       |                                                                        |                 |                                                          |                             |                         |                        |                               |                        |  |
| 2 SOUTH                                                                                    | REFERENCE ROAD NAME (ROAD 4790                          | , WILLF 03 1, HO                                              | KOADTTPE              | E LONGITUDE DECIMAL DEGREES 4 - INJURY POSSIBLE<br>5 - PROPERTY DAMAGE |                 |                                                          |                             |                         |                        |                               |                        |  |
|                                                                                            |                                                         |                                                               | LL                    |                                                                        | 11              |                                                          | Ĩ                           | ONLY                    |                        |                               |                        |  |
| REFERENCE POINT DIRECTION   1 - INTERSECTION FROM REFERENCE   1 - NORTH IR -               |                                                         | ROAD TY<br>IW - HIGH                                          |                       |                                                                        |                 |                                                          | INTERSEC                    | TION RELAT              | ED                     |                               |                        |  |
|                                                                                            |                                                         | RD - ROAD<br>SQ - SQUARE                                      | WI WI                 | THIN INTE                                                              | RSECTION        | OR ON APPR                                               | OACH                        |                         |                        |                               |                        |  |
| □] 3 - HOUSE # □] 3 - EAST                                                                 | 3 - HOUSE # 4 3 - EAST BI - BOULEVARD MP - MILEPOST     |                                                               |                       |                                                                        |                 |                                                          |                             |                         | AREA NU                | JMBER OF A                    | PPROACHES              |  |
| DISTANCE DISTANCE CR -                                                                     | E - TERRACE                                             |                                                               |                       | RO                                                                     | ADWAY           |                                                          |                             |                         |                        |                               |                        |  |
| 1-MILES TR-                                                                                |                                                         |                                                               |                       |                                                                        |                 |                                                          |                             |                         |                        |                               |                        |  |
|                                                                                            |                                                         | ADWAY DIV                                                     | IDED                  |                                                                        |                 |                                                          |                             |                         |                        |                               |                        |  |
| LOCATION OF FIRST HARMFUL EVEN                                                             | 1AM 1                                                   | NNER OF CRASH                                                 | COLLISI               | ON/IMPA                                                                | ст              | DIRECTION OF TRAVEL MEDIAN TYPE                          |                             |                         |                        |                               |                        |  |
| 0 6 2 - ON ROADWAY 9 - CROSSOVER<br>10 - DRIVEWAY                                          |                                                         | TCOLLISION 4-<br>TWEEN 5-                                     | REAR-T<br>BACKIN      |                                                                        |                 | 1 - NORTH 1 - DIVIDED FLUSH M<br>(<4 FEET)               |                             |                         |                        |                               | DIAN                   |  |
|                                                                                            |                                                         | O MOTOR                                                       | ANGLE                 | u                                                                      |                 | 3 - FAST 2 - DIVIDED FLUSH ME                            |                             |                         |                        |                               | DIAN                   |  |
| 4 - ON ROADSIDE 12-SHARED US                                                               | SE PATHS OR TRA                                         | ANSPORT 7 -                                                   |                       | the state of the second state                                          | E DIRECTION     | 4 - WEST (≥4 FEET )<br>3 - DIVIDED, DEPRESSED №          |                             |                         |                        |                               | <b>Ε</b> ΜΕ ΠΙΔΝ       |  |
| 6 - OUTSIDE TRAFFIC WAY 13-BIKE LANE                                                       | 3 - HEA                                                 |                                                               |                       | UNKNOV                                                                 | ISITE DIRECTION | 4 - DIVIDED, RAISED MEDIAN                               |                             |                         |                        |                               |                        |  |
| 7 - ON RAMP 14-TOLL BOOTH<br>8 - OFF RAMP 99-OTHER / UN                                    |                                                         |                                                               |                       |                                                                        |                 |                                                          |                             |                         | (ANY TY<br>9 - OTHER/I |                               |                        |  |
| 8-0FF RAMP 99-0THER/ 0N                                                                    |                                                         |                                                               |                       |                                                                        |                 |                                                          | aup                         |                         | DITIONS                |                               |                        |  |
| WORK ZONE RELATED                                                                          | WORK ZONE TYPE<br>LANE CLOSURE                          | LOCATION                                                      |                       |                                                                        | WORK ZONE       | CONTOUR CONDITION                                        |                             |                         | IDITIONS               | SURFACE                       |                        |  |
|                                                                                            | LANE SHIFT/CROSSOVER                                    | Y                                                             | WARNIN                | G SIGN                                                                 |                 |                                                          |                             |                         |                        |                               | Ţ                      |  |
|                                                                                            | WORK ON SHOULDER<br>OR MEDIAN                           | 10 10 10 10 10 10 10 10 10 10 10 10 10 1                      |                       | WARNIN                                                                 |                 | 1 - STRAIGHT LEVEL 1 - DRY<br>2 - STRAIGHT GRADE 2 - WET |                             |                         |                        | 1 - CONCRETE<br>2 - BLACKTOP, |                        |  |
| 4-1                                                                                        | INTERMITTENT OR MOVING WOR                              | K 4-4                                                         | CTIVITY               | AREA                                                                   |                 |                                                          | 3 - CURVE LEVEL 3 - SNOW AS |                         |                        |                               |                        |  |
| ACTIVE SCHOOL ZONE 5-1                                                                     | OTHER                                                   | 5 - 1                                                         | 5 - TERMINATION AREA  |                                                                        |                 |                                                          |                             | 4 - CURVE GRADE 4 - ICE |                        |                               |                        |  |
| LIGHT CONDITION                                                                            | WEATH                                                   | HER                                                           |                       |                                                                        |                 | 9 - OTHER/UNKNOWN 5 - SAND, MUD, D                       |                             |                         |                        |                               |                        |  |
| 1 - DAYLIGHT<br>2 - DAWN/DUSK                                                              | 1 - CLEAR<br>2 - CLOUDY                                 | 6 - SNOW<br>7 - SEVERE C                                      | DOCOMU                | IDC                                                                    |                 | OIL, GRAVEL STON                                         |                             |                         |                        |                               |                        |  |
| 3 - DARK – LIGHTED ROADWAY                                                                 | DIL, DIRT                                               | , SNOW                                                        |                       |                                                                        | MOVING)         |                                                          |                             |                         |                        |                               |                        |  |
| 4 - DARK - ROADWAY NOT LIGHTED                                                             |                                                         | 9 - FREEZING RAIN OR FREEZING DRIZZLE<br>99 - OTHER / UNKNOWN |                       |                                                                        |                 |                                                          | 7 - SLUSH                   |                         | 9 - OTHER/UNKNOWN      |                               |                        |  |
| 5 - DARK – UNKNOWN ROADWAY LIGHTING<br>9 - OTHER / UNKNOWN                                 | 5 - SLEET, HAIL                                         | 99 - UTHER /                                                  |                       | IN                                                                     |                 |                                                          |                             | 9 - OTHEF               | VUNKNOWN               |                               |                        |  |
| NARRATIVE                                                                                  |                                                         |                                                               |                       |                                                                        | L L             |                                                          |                             |                         |                        | Indic                         | ate the north          |  |
| UNIT #1 WAS PARKED AND UNOCCUP                                                             |                                                         |                                                               | -                     |                                                                        |                 |                                                          |                             |                         | -4                     | direc                         | tion with<br>I" on the |  |
| LOT LOCATED AT 4790 PORTAGE ST N                                                           |                                                         |                                                               | -                     |                                                                        |                 |                                                          |                             |                         | A                      |                               | ass diagram.           |  |
| #2 WAS ATTEMPTING TO ENTER A MA                                                            |                                                         | BESIDE                                                        | -                     |                                                                        |                 |                                                          |                             |                         |                        |                               | -                      |  |
| UNIT #1 AND STRUCK IT, CAUSING DA                                                          | MAGE.                                                   |                                                               | _                     | _                                                                      |                 |                                                          |                             |                         |                        |                               |                        |  |
| UNIT #2 LEFT THE SCENE AND WAS L                                                           | ATER IDENTIFIED VIA CO                                  | CTV.                                                          |                       | _                                                                      |                 |                                                          |                             |                         |                        |                               |                        |  |
| MD                                                                                         |                                                         |                                                               | -                     |                                                                        |                 |                                                          |                             |                         |                        |                               | -                      |  |
|                                                                                            |                                                         | -                                                             | -                     |                                                                        |                 |                                                          |                             |                         |                        |                               |                        |  |
|                                                                                            |                                                         |                                                               | _                     |                                                                        |                 |                                                          |                             |                         |                        |                               |                        |  |
|                                                                                            |                                                         |                                                               |                       |                                                                        |                 |                                                          |                             | _                       |                        |                               |                        |  |
|                                                                                            |                                                         |                                                               | -                     |                                                                        |                 |                                                          |                             |                         |                        |                               |                        |  |
|                                                                                            |                                                         | -                                                             | -                     |                                                                        |                 |                                                          |                             |                         |                        |                               | -                      |  |
|                                                                                            |                                                         |                                                               | _                     | _                                                                      |                 |                                                          |                             |                         |                        |                               |                        |  |
|                                                                                            |                                                         |                                                               |                       |                                                                        |                 |                                                          |                             | _                       |                        |                               |                        |  |
|                                                                                            |                                                         |                                                               | -                     |                                                                        |                 |                                                          |                             |                         |                        |                               | -                      |  |
|                                                                                            |                                                         | -                                                             | -   .                 |                                                                        |                 |                                                          |                             |                         |                        |                               | -                      |  |
| CRASH REPORTED DATE / TIME                                                                 | DISPATCH DATE / TIME                                    | ARRI                                                          | VAL DAT               | E/TIME                                                                 |                 | SCENE                                                    | CLEARED                     | DATE / TIN              | IE                     | REPORT                        | AKEN BY                |  |
| 08262020 1923 082                                                                          | 62020,1926,                                             | 08262                                                         | 020                   | 1,9                                                                    | 28              | 0826                                                     | 2020                        | 20                      | 20 <b>[</b>            | POLICE                        | AGENCY                 |  |
| TOTAL TIME OTHER TOTAL                                                                     |                                                         |                                                               |                       | C,                                                                     | HECKED BY OFF   | CER'S NAM                                                | E*                          |                         | ╧╧╣┖                   | MOTORI                        | ST                     |  |
| ROADWAY CLOSED INVESTIGATION TIME MINUT                                                    |                                                         |                                                               | HALL, JA              | SON                                                                    |                 |                                                          |                             | SUPPLE                  | MENT                   |                               |                        |  |
|                                                                                            | 3                                                       | CHECKED                                                       | BY OFFICER            | 'S BADGE I                                                             | NUMBER*         |                                                          | TO AN EXISTING              | REPORT SENT TO ODPS)    |                        |                               |                        |  |
|                                                                                            | 1                                                       | 1                                                             | $\Gamma \perp \Gamma$ |                                                                        | 3               |                                                          |                             |                         |                        |                               |                        |  |