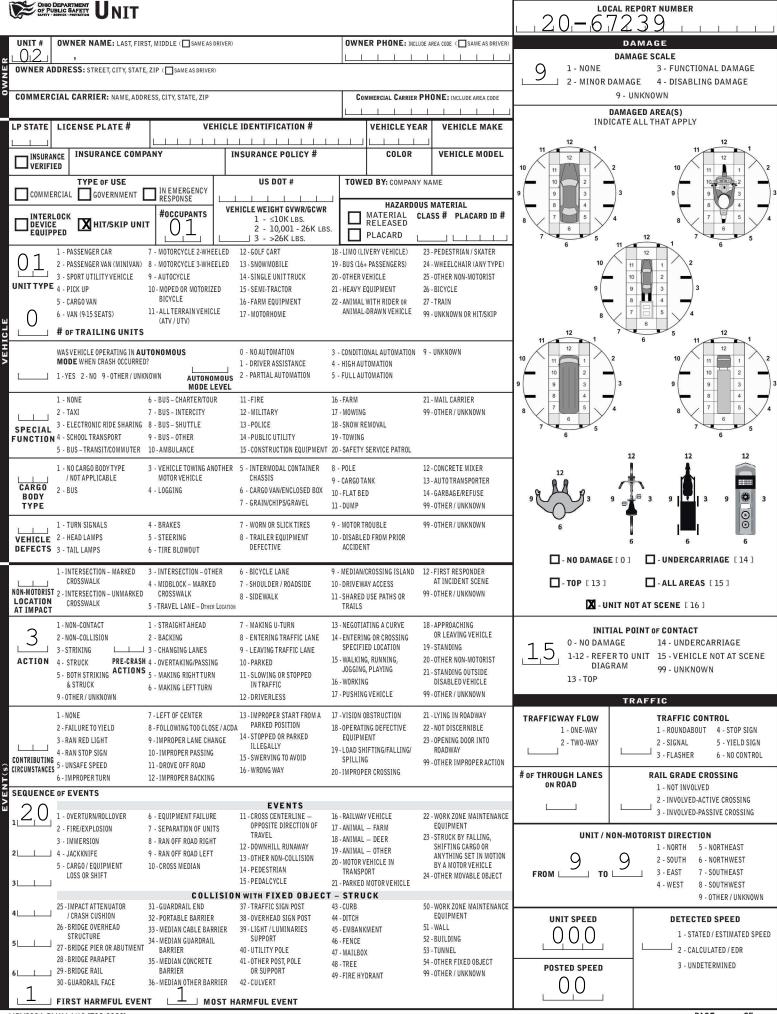

| ONIO DEPARTMENT TRAFFIC CRASH REPORT *DENOTES MANDATORY FIELD FOR SUPPLEMENT REPORT                                                                                                           |                                                                                 |                                                                             |                                                                                                                                       |                |                                              |                                                 |                         |            |                                              |                                               | 20-67239                                                 |              |                     |                                       |                                  |             |  |  |
|-----------------------------------------------------------------------------------------------------------------------------------------------------------------------------------------------|---------------------------------------------------------------------------------|-----------------------------------------------------------------------------|---------------------------------------------------------------------------------------------------------------------------------------|----------------|----------------------------------------------|-------------------------------------------------|-------------------------|------------|----------------------------------------------|-----------------------------------------------|----------------------------------------------------------|--------------|---------------------|---------------------------------------|----------------------------------|-------------|--|--|
| PHOTOS TAKEN                                                                                                                                                                                  |                                                                                 |                                                                             |                                                                                                                                       |                |                                              |                                                 |                         |            |                                              |                                               |                                                          |              |                     |                                       |                                  |             |  |  |
| SECONDARY CRASH                                                                                                                                                                               | OH-1P OTHER REPORTING AGENCY NAME* NCIC*                                        |                                                                             |                                                                                                                                       |                |                                              |                                                 |                         |            |                                              |                                               | HIT/SKIP<br>1 - SOLVED                                   |              | 0.2                 | 0                                     | /.                               | NIMAL       |  |  |
| COUNTY* LOCALITY* LOCATION: CITY, VILLAGE, TOWNSHIP*                                                                                                                                          |                                                                                 |                                                                             |                                                                                                                                       |                |                                              |                                                 |                         |            |                                              | CRASH DATE / TIME* _ CRASH SEVERITY           |                                                          |              |                     |                                       |                                  |             |  |  |
| 7.6 3 - CITY<br>2-VILLAGE<br>3 - TOWNSHIP Jackson (Township of)                                                                                                                               |                                                                                 |                                                                             |                                                                                                                                       |                |                                              |                                                 |                         |            |                                              | 11112020 1205 5 1- FATAL<br>2- SERIOUS INJURY |                                                          |              |                     |                                       |                                  |             |  |  |
|                                                                                                                                                                                               |                                                                                 |                                                                             |                                                                                                                                       |                |                                              |                                                 |                         |            |                                              |                                               | LATITUDE                                                 | DECIMAL DE   | GREES               |                                       | SUSPECTE                         |             |  |  |
|                                                                                                                                                                                               | 3.                                                                              | - EAST                                                                      | EVERHARD RD                                                                                                                           |                |                                              |                                                 |                         |            | ξD                                           |                                               |                                                          |              |                     |                                       | 3 - MINOR INJURY<br>SUSPECTED    |             |  |  |
| ROUTE TYPE ROUTE NU                                                                                                                                                                           | JMBER PREFIX 1                                                                  | - NORTH                                                                     | REFERENCE ROAD NAME (ROAD, MILEPOST, HOUSE #) ROAD T                                                                                  |                |                                              |                                                 |                         |            | TYPE                                         |                                               | LONGITUD                                                 | DECIMAL D    | 4 - INJURY POSSIBLE |                                       |                                  |             |  |  |
|                                                                                                                                                                                               | 3.                                                                              | - EAST<br>- WEST                                                            | 4320                                                                                                                                  |                |                                              |                                                 |                         |            |                                              | -<br>                                         | ]•[                                                      |              |                     |                                       | PROPERTY<br>DNLY                 | DAMAGE      |  |  |
| REFERENCE POINT                                                                                                                                                                               | DIRECTION<br>FROM REFERENCE                                                     |                                                                             |                                                                                                                                       |                |                                              |                                                 |                         |            | INTERSECTION RELATED                         |                                               |                                                          |              |                     |                                       |                                  |             |  |  |
| 3 <sup>1-INTERSECTION</sup><br>2-MILE POST                                                                                                                                                    | 2 - SOUT                                                                        | TH US-F                                                                     | INTERSTATE ROUTE(TP)     AL - ALLEY     HW- HIGHWAY     RD - ROAD       EDERAL US ROUTE     AV - AVENUE     LA - LANE     SQ - SQUARE |                |                                              |                                                 |                         |            |                                              | WITHIN INTERSECTION OR ON APPROACH            |                                                          |              |                     |                                       |                                  |             |  |  |
| └───┘ 3 - HOUSE #                                                                                                                                                                             | 3 - EAST<br>4 - WES                                                             | L - BOULEVARD                                                               |                                                                                                                                       |                |                                              |                                                 |                         |            | WITHIN INTERCHANGE AREA NUMBER OF APPROACHES |                                               |                                                          |              |                     |                                       |                                  |             |  |  |
| DISTANCE<br>FROM REFERENCE                                                                                                                                                                    | DISTANCE DISTANCE CR - NUMBERED COUNTY ROUTE CT - COURT PK - PARKWAY TL - TRAIL |                                                                             |                                                                                                                                       |                |                                              |                                                 |                         |            |                                              |                                               | ROADWAY                                                  |              |                     |                                       |                                  |             |  |  |
| 1 - MILES     TR - NUMBERED TOWNSHIP     DR - DRIVE     PI - PIKE     WA - WAY       2 - FEET     ROUTE     HE - HEIGHTS     PL - PLACE                                                       |                                                                                 |                                                                             |                                                                                                                                       |                |                                              |                                                 |                         |            |                                              |                                               |                                                          |              |                     |                                       |                                  |             |  |  |
| LOCATION OF FIRST HARMFUL EVENT MANNER OF CRASH COLLISION/IMPACT                                                                                                                              |                                                                                 |                                                                             |                                                                                                                                       |                |                                              |                                                 |                         |            |                                              |                                               | DIRECTION OF TRAVEL MEDIAN TYPE                          |              |                     |                                       |                                  |             |  |  |
| O C 1 - ON ROADWAY 9 - CROSSOVER O 1 - NOT COLLISION 4                                                                                                                                        |                                                                                 |                                                                             |                                                                                                                                       |                |                                              |                                                 |                         | R          |                                              | 1-NORTH 1                                     |                                                          |              |                     | - DIVIDED FLUSH MEDIAN<br>( <4 FEET ) |                                  |             |  |  |
| 3 - IN MEDIAN                                                                                                                                                                                 | 11-R                                                                            | RAILWAY GR                                                                  | ADE CROSSING                                                                                                                          |                | O MOTOR<br>HICLES IN                         | 5 - BACI<br>6 - ANG                             | LE                      |            |                                              | Ľ                                             | 2 - SOUTH<br>3 - EAST                                    | '   <u> </u> | 2 - DIV             | VIDED FLUSH MEDIAN                    |                                  |             |  |  |
| 4 - ON ROADSIE<br>5 - ON GORE                                                                                                                                                                 | Т                                                                               | HARED USE<br>RAILS                                                          | E PATHS OR                                                                                                                            | Scales Andrews |                                              |                                                 | consocies a se a        | AME DIRECT |                                              | 4 - WEST (≥4 FEET )<br>3 - DIVIDED, DEPRESS   |                                                          |              |                     |                                       |                                  | MEDIAN      |  |  |
| 6 - OUTSIDE TRAFFIC WAY 13-BIKE LANE 3 - HEAD-ON 9 - OTHER / UNKNOWN                                                                                                                          |                                                                                 |                                                                             |                                                                                                                                       |                |                                              |                                                 |                         |            |                                              | 4 - DIVIDED, RAISED MEDI<br>(ANY TYPE)        |                                                          |              |                     |                                       | IAN                              |             |  |  |
| 7 - ON RAMP     14 - TOLE BOOTH       8 - OFF RAMP     99 - OTHER / UNKNOWN                                                                                                                   |                                                                                 |                                                                             |                                                                                                                                       |                |                                              |                                                 |                         |            |                                              |                                               |                                                          |              |                     |                                       |                                  |             |  |  |
| WORK ZONE RELAT                                                                                                                                                                               | TED                                                                             |                                                                             | WORK ZONE TYI                                                                                                                         | PE             |                                              |                                                 |                         | WORK ZO    |                                              | CONTOUR                                       |                                                          |              | CONDITIONS          |                                       | SURF                             | ACE         |  |  |
| WORKERS PRESEN                                                                                                                                                                                | лт                                                                              |                                                                             | ANE CLOSURE<br>ANE SHIFT/CROS                                                                                                         | SOVER          | 1 - BEFORE THE 1ST WORK ZONE<br>WARNING SIGN |                                                 |                         |            |                                              |                                               |                                                          |              |                     |                                       | L                                |             |  |  |
| LAW ENFORCEMEN                                                                                                                                                                                | NT PRESENT                                                                      |                                                                             | /ORK ON SHOULD<br>R MEDIAN                                                                                                            | ER             |                                              | 2 - ADVANCE WARNING AREA<br>3 - TRANSITION AREA |                         |            |                                              |                                               | 1 - STRAIGHT LEVEL 1 - DRY<br>2 - STRAIGHT GRADE 2 - WET |              |                     |                                       | 1 - CONCRE<br>2 - BLACKT         |             |  |  |
| ACTIVE SCHOOL ZO                                                                                                                                                                              | ONE                                                                             |                                                                             | NTERMITTENT OF                                                                                                                        | R MOVING WOR   | 0.05                                         | 4 - ACTIVITY AREA                               |                         |            |                                              |                                               | 2 CUDVELEVEL 2 SNOW                                      |              |                     |                                       |                                  | INOUS,      |  |  |
|                                                                                                                                                                                               |                                                                                 | 5-0                                                                         | INCK                                                                                                                                  |                |                                              | 5 - TERMINATION AREA                            |                         |            |                                              |                                               | 4 - CURVE GRADE 4 - ICE                                  |              |                     |                                       | ASPHA<br>3 - BRICK/I             |             |  |  |
| LIGHT C                                                                                                                                                                                       | CONDITION                                                                       |                                                                             | 1 - CL                                                                                                                                | WEATH<br>EAR   | <b>1ER</b><br>6 - SNOW                       |                                                 |                         |            |                                              |                                               | 9 - OTHER/UNKNOWN 5 - SAND, MU<br>OIL, GRAV              |              |                     |                                       |                                  |             |  |  |
| 2 - DAWN/DUSK                                                                                                                                                                                 |                                                                                 |                                                                             | 2 - CL                                                                                                                                |                | 7 - SEVERE CROSSWINDS                        |                                                 |                         |            |                                              | 6 - WATER (S<br>MOVING)                       |                                                          |              |                     | STANDING, 5 - DIRT                    |                                  |             |  |  |
| 4 - DARK – LIGH                                                                                                                                                                               |                                                                                 | 8 - BLOWING SAND, SOIL, DIRT, SNOW<br>9 - FREEZING RAIN OR FREEZING DRIZZLE |                                                                                                                                       |                |                                              |                                                 | 7 - SLUSH               |            |                                              |                                               | 9 - 0THER/                                               | UNKNOWN      |                     |                                       |                                  |             |  |  |
| 5 - DARK – UNKI<br>9 - OTHER / UNK                                                                                                                                                            | / UNKNOWN                                                                       |                                                                             |                                                                                                                                       |                | 9 - 0                                        |                                                 |                         | HER/UNKNO  | ΝN                                           |                                               |                                                          |              |                     |                                       |                                  |             |  |  |
| NARRATIVE                                                                                                                                                                                     |                                                                                 |                                                                             |                                                                                                                                       |                |                                              | _ 1                                             | 1                       | l l        |                                              | L.                                            | I I                                                      |              | 1                   | $\wedge$                              |                                  | the north   |  |  |
| UNIT #1 WAS PAR                                                                                                                                                                               |                                                                                 |                                                                             |                                                                                                                                       |                |                                              |                                                 |                         | _          |                                              |                                               |                                                          |              | <                   | $\square$                             | > direction<br>an "N" o          | on the      |  |  |
| BURNTWOOD TAV                                                                                                                                                                                 |                                                                                 |                                                                             |                                                                                                                                       |                |                                              |                                                 |                         |            |                                              |                                               |                                                          |              |                     |                                       | compass                          | s diagram.  |  |  |
| UNKNOWN MEAN                                                                                                                                                                                  | S, CAUSING                                                                      | VIVIBLE I                                                                   | DAMAGE. U                                                                                                                             | NKNOWN U       | JNIT #2                                      | <b>-</b>                                        |                         | _          |                                              |                                               |                                                          |              |                     | _                                     | +                                |             |  |  |
| THENLEFT THE SO<br>REQUIRED BY LAY                                                                                                                                                            |                                                                                 |                                                                             |                                                                                                                                       |                | N AS                                         | <u> </u>                                        |                         |            |                                              |                                               |                                                          |              |                     |                                       |                                  |             |  |  |
| NO REPORTED IN                                                                                                                                                                                | IJURIES / SEE                                                                   | E OH 3 S                                                                    | TATEMENT /                                                                                                                            | UNIT #2 A1     | FAULT                                        | -                                               |                         |            |                                              |                                               |                                                          |              |                     |                                       |                                  | -           |  |  |
| (HIT SKIP)                                                                                                                                                                                    |                                                                                 |                                                                             |                                                                                                                                       |                |                                              | -                                               |                         |            |                                              |                                               |                                                          |              |                     |                                       |                                  | -           |  |  |
| *ACTUAL CRASH                                                                                                                                                                                 | HAPPENED S                                                                      | OMEWH                                                                       | ERE BETWE                                                                                                                             | EN 1205-13     | 325                                          | -                                               |                         |            |                                              |                                               |                                                          |              |                     |                                       |                                  | -           |  |  |
| HOURS*                                                                                                                                                                                        |                                                                                 |                                                                             |                                                                                                                                       |                |                                              | -                                               |                         |            |                                              |                                               |                                                          |              |                     |                                       |                                  |             |  |  |
| JA                                                                                                                                                                                            |                                                                                 |                                                                             |                                                                                                                                       |                |                                              |                                                 |                         | _          |                                              |                                               |                                                          |              |                     |                                       | ++                               |             |  |  |
|                                                                                                                                                                                               |                                                                                 |                                                                             |                                                                                                                                       |                |                                              |                                                 |                         |            |                                              |                                               |                                                          |              |                     | _                                     | +                                |             |  |  |
|                                                                                                                                                                                               |                                                                                 |                                                                             |                                                                                                                                       |                |                                              | <u> </u>                                        |                         | _          |                                              |                                               |                                                          |              |                     |                                       |                                  |             |  |  |
|                                                                                                                                                                                               |                                                                                 |                                                                             |                                                                                                                                       |                |                                              | -                                               |                         | _          |                                              |                                               |                                                          |              |                     |                                       |                                  |             |  |  |
|                                                                                                                                                                                               |                                                                                 |                                                                             |                                                                                                                                       |                |                                              |                                                 |                         |            |                                              |                                               |                                                          |              |                     |                                       |                                  |             |  |  |
| CRASH REPORTED I                                                                                                                                                                              | CONTRACTOR CONTRACTOR                                                           |                                                                             | ISPATCH DATE /                                                                                                                        |                | 2040.000                                     |                                                 |                         |            | -                                            |                                               |                                                          |              |                     | 1000000                               | PORT TAK                         |             |  |  |
| 11112020         1344         11112020         1402         11112020         1420           TOTAL TIME         OTHER         TOTAL         OFFICER'S NAME*         CHECKED BY OFFICER'S NAME* |                                                                                 |                                                                             |                                                                                                                                       |                |                                              |                                                 |                         |            |                                              |                                               | MOTORIST                                                 |              |                     |                                       |                                  |             |  |  |
| TOTAL TIME<br>ROADWAY CLOSED INVE                                                                                                                                                             | DUSTIN                                                                          |                                                                             |                                                                                                                                       |                |                                              |                                                 | er's name*<br>N, STEVEN |            |                                              |                                               | SUPPLEME                                                 | ENT          |                     |                                       |                                  |             |  |  |
|                                                                                                                                                                                               |                                                                                 |                                                                             |                                                                                                                                       |                |                                              |                                                 |                         |            |                                              |                                               | CER'S BADG                                               |              | .R* ~               |                                       | CORRECTION<br>0 AN EXISTING REPO | OR ADDITION |  |  |
|                                                                                                                                                                                               |                                                                                 |                                                                             |                                                                                                                                       |                |                                              |                                                 |                         |            | I                                            |                                               |                                                          |              |                     |                                       |                                  |             |  |  |