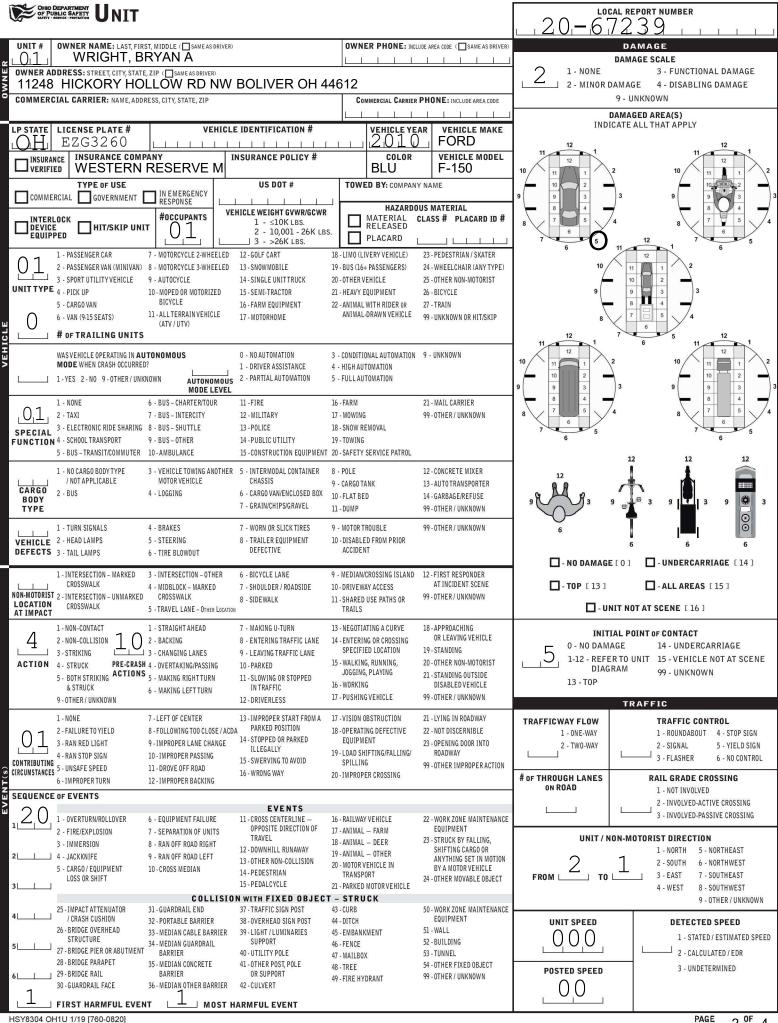

| ONIO DEPARTMENT TRAFFIC CRASH REPORT *DENOTES MANDATORY FIELD FOR SUPPLEMENT REPORT                                                                                                           |                                                                                 |                                                                             |                                                                                                                                       |                |                                              |                                                 |                         |            |                                              |                                               | 20-67239                                                 |              |                     |                                       |                                  |             |  |  |
|-----------------------------------------------------------------------------------------------------------------------------------------------------------------------------------------------|---------------------------------------------------------------------------------|-----------------------------------------------------------------------------|---------------------------------------------------------------------------------------------------------------------------------------|----------------|----------------------------------------------|-------------------------------------------------|-------------------------|------------|----------------------------------------------|-----------------------------------------------|----------------------------------------------------------|--------------|---------------------|---------------------------------------|----------------------------------|-------------|--|--|
| PHOTOS TAKEN                                                                                                                                                                                  |                                                                                 |                                                                             |                                                                                                                                       |                |                                              |                                                 |                         |            |                                              |                                               |                                                          |              |                     |                                       |                                  |             |  |  |
| SECONDARY CRASH                                                                                                                                                                               | OH-1P OTHER REPORTING AGENCY NAME* NCIC*                                        |                                                                             |                                                                                                                                       |                |                                              |                                                 |                         |            |                                              |                                               | HIT/SKIP<br>1 - SOLVED                                   |              | 0.2                 | 0                                     | /.                               | NIMAL       |  |  |
| COUNTY* LOCALITY* LOCATION: CITY, VILLAGE, TOWNSHIP*                                                                                                                                          |                                                                                 |                                                                             |                                                                                                                                       |                |                                              |                                                 |                         |            |                                              | CRASH DATE / TIME* _ CRASH SEVERITY           |                                                          |              |                     |                                       |                                  |             |  |  |
| 7.6 3 - CITY<br>2-VILLAGE<br>3 - TOWNSHIP Jackson (Township of)                                                                                                                               |                                                                                 |                                                                             |                                                                                                                                       |                |                                              |                                                 |                         |            |                                              | 11112020 1205 5 1- FATAL<br>2- SERIOUS INJURY |                                                          |              |                     |                                       |                                  |             |  |  |
|                                                                                                                                                                                               |                                                                                 |                                                                             |                                                                                                                                       |                |                                              |                                                 |                         |            |                                              |                                               | LATITUDE                                                 | DECIMAL DE   | GREES               |                                       | SUSPECTE                         |             |  |  |
|                                                                                                                                                                                               | 3.                                                                              | - EAST                                                                      | EVERHARD RD                                                                                                                           |                |                                              |                                                 |                         |            | ξD                                           |                                               |                                                          |              |                     |                                       | 3 - MINOR INJURY<br>SUSPECTED    |             |  |  |
| ROUTE TYPE ROUTE NU                                                                                                                                                                           | JMBER PREFIX 1                                                                  | - NORTH                                                                     | REFERENCE ROAD NAME (ROAD, MILEPOST, HOUSE #) ROAD T                                                                                  |                |                                              |                                                 |                         |            | TYPE                                         |                                               | LONGITUD                                                 | DECIMAL D    | 4 - INJURY POSSIBLE |                                       |                                  |             |  |  |
|                                                                                                                                                                                               | 3.                                                                              | - EAST<br>- WEST                                                            | 4320                                                                                                                                  |                |                                              |                                                 |                         |            |                                              | -<br>                                         | ]•[                                                      |              |                     |                                       | PROPERTY<br>DNLY                 | DAMAGE      |  |  |
| REFERENCE POINT                                                                                                                                                                               | DIRECTION<br>FROM REFERENCE                                                     |                                                                             |                                                                                                                                       |                |                                              |                                                 |                         |            | INTERSECTION RELATED                         |                                               |                                                          |              |                     |                                       |                                  |             |  |  |
| 3 <sup>1-INTERSECTION</sup><br>2-MILE POST                                                                                                                                                    | 2 - SOUT                                                                        | TH US-F                                                                     | INTERSTATE ROUTE(TP)     AL - ALLEY     HW- HIGHWAY     RD - ROAD       EDERAL US ROUTE     AV - AVENUE     LA - LANE     SQ - SQUARE |                |                                              |                                                 |                         |            |                                              | WITHIN INTERSECTION OR ON APPROACH            |                                                          |              |                     |                                       |                                  |             |  |  |
| └───┘ 3 - HOUSE #                                                                                                                                                                             | 3 - EAST<br>4 - WES                                                             | L - BOULEVARD                                                               |                                                                                                                                       |                |                                              |                                                 |                         |            | WITHIN INTERCHANGE AREA NUMBER OF APPROACHES |                                               |                                                          |              |                     |                                       |                                  |             |  |  |
| DISTANCE<br>FROM REFERENCE                                                                                                                                                                    | DISTANCE DISTANCE CR - NUMBERED COUNTY ROUTE CT - COURT PK - PARKWAY TL - TRAIL |                                                                             |                                                                                                                                       |                |                                              |                                                 |                         |            |                                              |                                               | ROADWAY                                                  |              |                     |                                       |                                  |             |  |  |
| 1 - MILES     TR - NUMBERED TOWNSHIP     DR - DRIVE     PI - PIKE     WA - WAY       2 - FEET     ROUTE     HE - HEIGHTS     PL - PLACE                                                       |                                                                                 |                                                                             |                                                                                                                                       |                |                                              |                                                 |                         |            |                                              |                                               |                                                          |              |                     |                                       |                                  |             |  |  |
| LOCATION OF FIRST HARMFUL EVENT MANNER OF CRASH COLLISION/IMPACT                                                                                                                              |                                                                                 |                                                                             |                                                                                                                                       |                |                                              |                                                 |                         |            |                                              |                                               | DIRECTION OF TRAVEL MEDIAN TYPE                          |              |                     |                                       |                                  |             |  |  |
| O C 1 - ON ROADWAY 9 - CROSSOVER O 1 - NOT COLLISION 4                                                                                                                                        |                                                                                 |                                                                             |                                                                                                                                       |                |                                              |                                                 |                         | R          |                                              | 1-NORTH 1                                     |                                                          |              |                     | - DIVIDED FLUSH MEDIAN<br>( <4 FEET ) |                                  |             |  |  |
| 3 - IN MEDIAN                                                                                                                                                                                 | 11-R                                                                            | RAILWAY GR                                                                  | ADE CROSSING                                                                                                                          |                | O MOTOR<br>HICLES IN                         | 5 - BACI<br>6 - ANG                             | LE                      |            |                                              | Ľ                                             | 2 - SOUTH<br>3 - EAST                                    | '   <u> </u> | 2 - DIV             | VIDED FLUSH MEDIAN                    |                                  |             |  |  |
| 4 - ON ROADSIE<br>5 - ON GORE                                                                                                                                                                 | Т                                                                               | HARED USE<br>RAILS                                                          | E PATHS OR                                                                                                                            | Scales Andrews |                                              |                                                 | consocies a se a        | AME DIRECT |                                              | 4 - WEST (≥4 FEET )<br>3 - DIVIDED, DEPRESS   |                                                          |              |                     |                                       |                                  | MEDIAN      |  |  |
| 6 - OUTSIDE TRAFFIC WAY 13-BIKE LANE 3 - HEAD-ON 9 - OTHER / UNKNOWN                                                                                                                          |                                                                                 |                                                                             |                                                                                                                                       |                |                                              |                                                 |                         |            |                                              | 4 - DIVIDED, RAISED MEDI<br>(ANY TYPE)        |                                                          |              |                     |                                       | IAN                              |             |  |  |
| 7 - ON RAMP     14 - TOLE BOOTH       8 - OFF RAMP     99 - OTHER / UNKNOWN                                                                                                                   |                                                                                 |                                                                             |                                                                                                                                       |                |                                              |                                                 |                         |            |                                              |                                               |                                                          |              |                     |                                       |                                  |             |  |  |
| WORK ZONE RELAT                                                                                                                                                                               | TED                                                                             |                                                                             | WORK ZONE TYI                                                                                                                         | PE             |                                              |                                                 |                         | WORK ZO    |                                              | CONTOUR                                       |                                                          |              | CONDITIONS          |                                       | SURF                             | ACE         |  |  |
| WORKERS PRESEN                                                                                                                                                                                | лт                                                                              |                                                                             | ANE CLOSURE<br>ANE SHIFT/CROS                                                                                                         | SOVER          | 1 - BEFORE THE 1ST WORK ZONE<br>WARNING SIGN |                                                 |                         |            |                                              |                                               |                                                          |              |                     |                                       | L                                |             |  |  |
| LAW ENFORCEMEN                                                                                                                                                                                | NT PRESENT                                                                      |                                                                             | /ORK ON SHOULD<br>R MEDIAN                                                                                                            | ER             |                                              | 2 - ADVANCE WARNING AREA<br>3 - TRANSITION AREA |                         |            |                                              |                                               | 1 - STRAIGHT LEVEL 1 - DRY<br>2 - STRAIGHT GRADE 2 - WET |              |                     |                                       | 1 - CONCRE<br>2 - BLACKT         |             |  |  |
| ACTIVE SCHOOL ZO                                                                                                                                                                              | ONE                                                                             |                                                                             | NTERMITTENT OF                                                                                                                        | R MOVING WOR   | 0.05                                         | 4 - ACTIVITY AREA                               |                         |            |                                              |                                               | 2 CUDVELEVEL 2 SNOW                                      |              |                     |                                       |                                  | INOUS,      |  |  |
|                                                                                                                                                                                               |                                                                                 | 5-0                                                                         | INCK                                                                                                                                  |                |                                              | 5 - TERMINATION AREA                            |                         |            |                                              |                                               | 4 - CURVE GRADE 4 - ICE                                  |              |                     |                                       | ASPHA<br>3 - BRICK/I             |             |  |  |
| LIGHT C                                                                                                                                                                                       | CONDITION                                                                       |                                                                             | 1 - CL                                                                                                                                | WEATH<br>EAR   | <b>1ER</b><br>6 - SNOW                       |                                                 |                         |            |                                              |                                               | 9 - OTHER/UNKNOWN 5 - SAND, MU<br>OIL, GRAV              |              |                     |                                       |                                  |             |  |  |
| 2 - DAWN/DUSK                                                                                                                                                                                 |                                                                                 |                                                                             | 2 - CL                                                                                                                                |                | 7 - SEVERE CROSSWINDS                        |                                                 |                         |            |                                              | 6 - WATER (S<br>MOVING)                       |                                                          |              |                     | STANDING, 5 - DIRT                    |                                  |             |  |  |
| 4 - DARK – LIGH                                                                                                                                                                               |                                                                                 | 8 - BLOWING SAND, SOIL, DIRT, SNOW<br>9 - FREEZING RAIN OR FREEZING DRIZZLE |                                                                                                                                       |                |                                              |                                                 | 7 - SLUSH               |            |                                              |                                               | 9 - 0THER/                                               | UNKNOWN      |                     |                                       |                                  |             |  |  |
| 5 - DARK – UNKI<br>9 - OTHER / UNK                                                                                                                                                            | / UNKNOWN                                                                       |                                                                             |                                                                                                                                       |                | 9 - 0                                        |                                                 |                         | HER/UNKNO  | ΝN                                           |                                               |                                                          |              |                     |                                       |                                  |             |  |  |
| NARRATIVE                                                                                                                                                                                     |                                                                                 |                                                                             |                                                                                                                                       |                |                                              | _ 1                                             | 1                       | l l        |                                              | L.                                            | I I                                                      |              | 1                   | $\wedge$                              |                                  | the north   |  |  |
| UNIT #1 WAS PAR                                                                                                                                                                               |                                                                                 |                                                                             |                                                                                                                                       |                |                                              |                                                 |                         | _          |                                              |                                               |                                                          |              | <                   | $\square$                             | > direction<br>an "N" o          | on the      |  |  |
| BURNTWOOD TAV                                                                                                                                                                                 |                                                                                 |                                                                             |                                                                                                                                       |                |                                              |                                                 |                         |            |                                              |                                               |                                                          |              |                     |                                       | compass                          | s diagram.  |  |  |
| UNKNOWN MEAN                                                                                                                                                                                  | S, CAUSING                                                                      | VIVIBLE I                                                                   | DAMAGE. U                                                                                                                             | NKNOWN U       | JNIT #2                                      | <b>-</b>                                        |                         | _          |                                              |                                               |                                                          |              |                     | _                                     | +                                |             |  |  |
| THENLEFT THE SO<br>REQUIRED BY LAY                                                                                                                                                            |                                                                                 |                                                                             |                                                                                                                                       |                | N AS                                         | <u> </u>                                        |                         |            |                                              |                                               |                                                          |              |                     |                                       |                                  |             |  |  |
| NO REPORTED IN                                                                                                                                                                                | IJURIES / SEE                                                                   | E OH 3 S                                                                    | TATEMENT /                                                                                                                            | UNIT #2 A1     | FAULT                                        | -                                               |                         |            |                                              |                                               |                                                          |              |                     |                                       |                                  | -           |  |  |
| (HIT SKIP)                                                                                                                                                                                    |                                                                                 |                                                                             |                                                                                                                                       |                |                                              | -                                               |                         |            |                                              |                                               |                                                          |              |                     |                                       |                                  | -           |  |  |
| *ACTUAL CRASH                                                                                                                                                                                 | HAPPENED S                                                                      | OMEWH                                                                       | ERE BETWE                                                                                                                             | EN 1205-13     | 325                                          | -                                               |                         |            |                                              |                                               |                                                          |              |                     |                                       |                                  | -           |  |  |
| HOURS*                                                                                                                                                                                        |                                                                                 |                                                                             |                                                                                                                                       |                |                                              | -                                               |                         |            |                                              |                                               |                                                          |              |                     |                                       |                                  |             |  |  |
| JA                                                                                                                                                                                            |                                                                                 |                                                                             |                                                                                                                                       |                |                                              |                                                 |                         | _          |                                              |                                               |                                                          |              |                     |                                       | ++                               |             |  |  |
|                                                                                                                                                                                               |                                                                                 |                                                                             |                                                                                                                                       |                |                                              |                                                 |                         |            |                                              |                                               |                                                          |              |                     | _                                     | +                                |             |  |  |
|                                                                                                                                                                                               |                                                                                 |                                                                             |                                                                                                                                       |                |                                              | <u> </u>                                        |                         | _          |                                              |                                               |                                                          |              |                     |                                       |                                  |             |  |  |
|                                                                                                                                                                                               |                                                                                 |                                                                             |                                                                                                                                       |                |                                              | -                                               |                         | _          |                                              |                                               |                                                          |              |                     |                                       |                                  |             |  |  |
|                                                                                                                                                                                               |                                                                                 |                                                                             |                                                                                                                                       |                |                                              |                                                 |                         |            |                                              |                                               |                                                          |              |                     |                                       |                                  |             |  |  |
| CRASH REPORTED I                                                                                                                                                                              | CONTRACTOR CONTRACTOR                                                           |                                                                             | ISPATCH DATE /                                                                                                                        |                | 2040.000                                     |                                                 |                         |            | -                                            |                                               |                                                          |              |                     | 1000000                               | PORT TAK                         |             |  |  |
| 11112020         1344         11112020         1402         11112020         1420           TOTAL TIME         OTHER         TOTAL         OFFICER'S NAME*         CHECKED BY OFFICER'S NAME* |                                                                                 |                                                                             |                                                                                                                                       |                |                                              |                                                 |                         |            |                                              |                                               | MOTORIST                                                 |              |                     |                                       |                                  |             |  |  |
| TOTAL TIME<br>ROADWAY CLOSED INVE                                                                                                                                                             | DUSTIN                                                                          |                                                                             |                                                                                                                                       |                |                                              |                                                 | er's name*<br>N, STEVEN |            |                                              |                                               | SUPPLEME                                                 | ENT          |                     |                                       |                                  |             |  |  |
|                                                                                                                                                                                               |                                                                                 |                                                                             |                                                                                                                                       |                |                                              |                                                 |                         |            |                                              |                                               | CER'S BADG                                               |              | .R* ~               |                                       | CORRECTION<br>0 AN EXISTING REPO | OR ADDITION |  |  |
|                                                                                                                                                                                               |                                                                                 |                                                                             |                                                                                                                                       |                |                                              |                                                 |                         |            | I                                            |                                               |                                                          |              |                     |                                       |                                  |             |  |  |