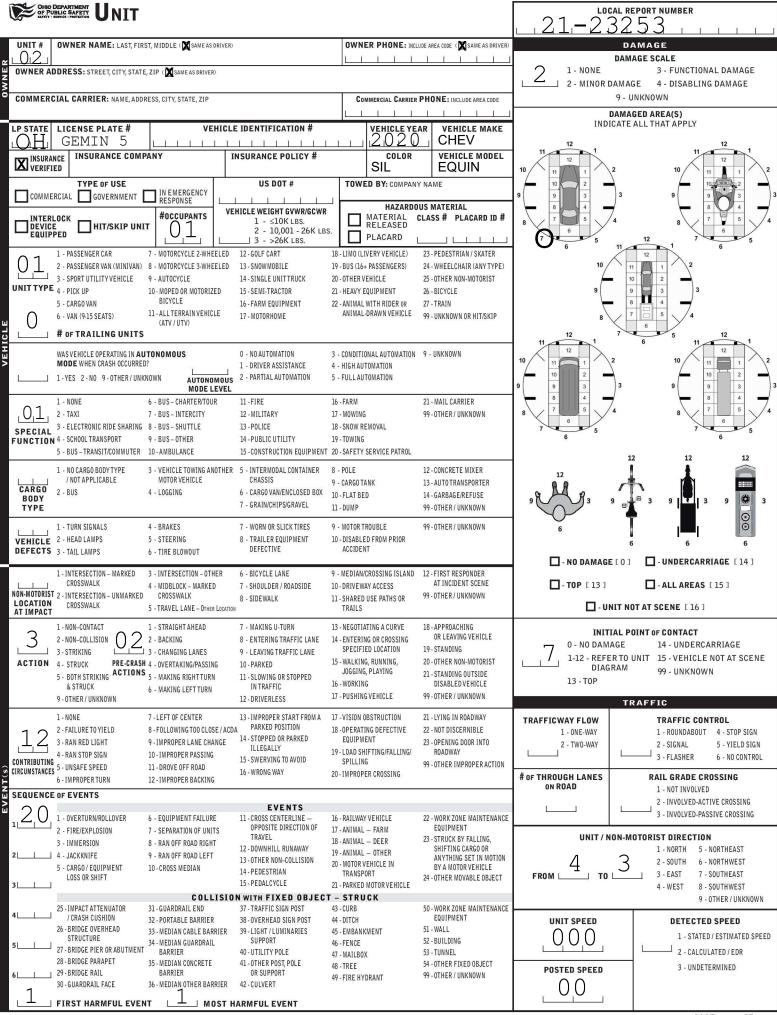

|                                                                                                                                                          |                                                                                                                                                                                                                              |                                                                                                          |                                               |                    |                                                                |   |                                    |                                              |                   |                                                     | LOCAL REPORT NUMBER* $21 - 23253$ |                                  |                   |                                     |                                            |                                       |  |
|----------------------------------------------------------------------------------------------------------------------------------------------------------|------------------------------------------------------------------------------------------------------------------------------------------------------------------------------------------------------------------------------|----------------------------------------------------------------------------------------------------------|-----------------------------------------------|--------------------|----------------------------------------------------------------|---|------------------------------------|----------------------------------------------|-------------------|-----------------------------------------------------|-----------------------------------|----------------------------------|-------------------|-------------------------------------|--------------------------------------------|---------------------------------------|--|
| PHOTOS TAKEN                                                                                                                                             |                                                                                                                                                                                                                              |                                                                                                          |                                               |                    |                                                                |   |                                    |                                              |                   |                                                     |                                   |                                  |                   |                                     |                                            |                                       |  |
| SECONDARY CRASH                                                                                                                                          | OH-1P OTHER REPORTING AGENCY NAME* NCIC*                                                                                                                                                                                     |                                                                                                          |                                               |                    |                                                                |   |                                    |                                              |                   |                                                     | HIT/SKIP<br>1 - SOLVED            |                                  | MBER OF U         | NITS O                              | / . · · ·                                  | - ANIMAL                              |  |
| COUNTY* LOCALITY* LOCATION: CITY, VILLAGE, TOWNSHIP*                                                                                                     |                                                                                                                                                                                                                              |                                                                                                          |                                               |                    |                                                                |   |                                    |                                              |                   |                                                     | 2 - UNSOLA                        |                                  | *                 | CR/                                 | ASH SEVE                                   | - UNKNOWN<br>RITY                     |  |
| $76 \begin{bmatrix} 3 \\ 2 \end{bmatrix}$ VILLAGE Lackson (Township of)                                                                                  |                                                                                                                                                                                                                              |                                                                                                          |                                               |                    |                                                                |   |                                    |                                              |                   | 05182021 1406 5 1-FATAL                             |                                   |                                  |                   |                                     |                                            |                                       |  |
|                                                                                                                                                          |                                                                                                                                                                                                                              |                                                                                                          |                                               |                    |                                                                |   |                                    |                                              |                   | 2 - SERIOUS INJURY                                  |                                   |                                  |                   |                                     |                                            |                                       |  |
|                                                                                                                                                          |                                                                                                                                                                                                                              | ST                                                                                                       |                                               |                    |                                                                |   |                                    |                                              |                   |                                                     |                                   | 3 - MINOR INJURY<br>SUSPECTED    |                   |                                     |                                            |                                       |  |
|                                                                                                                                                          | UMBER PREFIX 1                                                                                                                                                                                                               |                                                                                                          | REFERENCE ROAD NAME (ROAD, MILEPOST, HOUSE #) |                    |                                                                |   |                                    |                                              | ) TYPE            | LONGITUDE DECIMAL DEGREES                           |                                   |                                  |                   |                                     |                                            | POSSIBLE                              |  |
|                                                                                                                                                          | 3                                                                                                                                                                                                                            | - SOUTH<br>- EAST<br>- WEST                                                                              | 4572                                          |                    |                                                                |   |                                    |                                              |                   | 5 - PROPERTY DAM                                    |                                   |                                  |                   |                                     |                                            |                                       |  |
|                                                                                                                                                          |                                                                                                                                                                                                                              |                                                                                                          |                                               |                    |                                                                |   |                                    |                                              |                   |                                                     |                                   |                                  |                   |                                     |                                            |                                       |  |
| → <sup>1-INTERSECTION</sup>                                                                                                                              | - ALLEY HW-HIGHWAY RD - ROAD                                                                                                                                                                                                 |                                                                                                          |                                               |                    |                                                                |   | WITHIN INTERSECTION OR ON APPROACH |                                              |                   |                                                     |                                   |                                  |                   |                                     |                                            |                                       |  |
| → 2 - MILE POST                                                                                                                                          | - AVENUE                                                                                                                                                                                                                     | AVENUE LA - LANE SQ - SQUARE<br>BOULEVARD MP - MILEPOST ST - STREET                                      |                                               |                    |                                                                |   |                                    | WITHIN INTERCHANGE AREA NUMBER OF APPROACHES |                   |                                                     |                                   |                                  |                   |                                     |                                            |                                       |  |
| DISTANCE                                                                                                                                                 | 4 - WEST         SR - STATE ROUTE         BL - BULLEVARID         MP - MILEPOST         ST - ST           DISTANCE         DISTANCE         CR - NUMBERED COUNTY ROUTE         CR - CIRCLE         OV - OVAL         TE - TE |                                                                                                          |                                               |                    |                                                                |   |                                    |                                              |                   |                                                     | WITHIN IN                         | TERCH                            | 12~1              | 10015407                            | BEROFA                                     | PROACHES                              |  |
| FROM REFERENCE UNIT OF MEASURE TRANSPORT TO AN ADDRESS OF THE OTHER CT - COURT PK - PAR                                                                  |                                                                                                                                                                                                                              |                                                                                                          |                                               |                    |                                                                |   |                                    | TL - TR                                      |                   |                                                     |                                   |                                  | ROAD              | VAY                                 |                                            |                                       |  |
| 2-FET ROUTE DECOMPOSITION OF PI - PIKE WA - WAY<br>HE - HEIGHTS PL - PLACE ROADWAY DIVIDED                                                               |                                                                                                                                                                                                                              |                                                                                                          |                                               |                    |                                                                |   |                                    |                                              |                   |                                                     |                                   |                                  |                   |                                     |                                            |                                       |  |
| LOCATION OF FIRST HARMFUL EVENT MANNER OF CRASH COLLISION/IMPACT                                                                                         |                                                                                                                                                                                                                              |                                                                                                          |                                               |                    |                                                                |   |                                    |                                              |                   | DIRECTION OF TRAVEL MEDIAN TYPE                     |                                   |                                  |                   |                                     |                                            |                                       |  |
|                                                                                                                                                          |                                                                                                                                                                                                                              | ROSSOVER                                                                                                 |                                               |                    | COLLISION 4 - REAR-TO-REAR                                     |   |                                    |                                              |                   |                                                     | 1 - NORT                          |                                  | DIVIDED F         | IDED FLUSH MEDIAN                   |                                            |                                       |  |
| 2 - ON SHOULD                                                                                                                                            |                                                                                                                                                                                                                              |                                                                                                          | ALLEY ACCESS<br>RADE CROSSING                 | U TWO              | TWEEN 5-BACKING<br>VO MOTOR<br>ENICLES IN 6-ANGLE              |   |                                    |                                              |                   | 1 2-30010                                           |                                   |                                  |                   | ( <4 FEET )<br>DIVIDED FLUSH MEDIAN |                                            |                                       |  |
| 4 - ON ROADSI                                                                                                                                            |                                                                                                                                                                                                                              | SHARED US<br>TRAILS                                                                                      | E PATHS OR                                    | TRA                | TRANSPORT 7 - SIDESWIPE, SAME DIRECTION                        |   |                                    |                                              |                   |                                                     | 4-WEST                            |                                  |                   |                                     | (≥4 FEET)<br>3 - DIVIDED, DEPRESSED MEDIAN |                                       |  |
| 5 - ON GORE<br>6 - OUTSIDE TR                                                                                                                            | 10                                                                                                                                                                                                                           | BIKE LANE                                                                                                |                                               | 2 - REA<br>3 - HEA |                                                                |   | ER/UNK                             | OPPOSITE DI<br>NOWN                          | RECTION           | 4 - DIVI                                            |                                   |                                  |                   |                                     | IDED, RAISED MEDIAN                        |                                       |  |
| 7 - ON RAMP 14-TOLL BOOTH<br>8 - OFF RAMP 99-OTHER / UNKNOWN                                                                                             |                                                                                                                                                                                                                              |                                                                                                          |                                               |                    |                                                                |   |                                    |                                              |                   | (ANY TYPE)<br>9 - OTHER/UNKNOWN                     |                                   |                                  |                   |                                     |                                            |                                       |  |
|                                                                                                                                                          | 1                                                                                                                                                                                                                            |                                                                                                          | WORK ZONE TY                                  | PE                 | LOCATIO                                                        |   |                                    | WORK 70                                      | NE                | CONTOUR CONDITIONS                                  |                                   |                                  |                   | IONS                                | SURFACE                                    |                                       |  |
| WORK ZONE RELA                                                                                                                                           | TED                                                                                                                                                                                                                          | 1-1                                                                                                      | ANE CLOSURE                                   | r E                | LOCATION OF CRASH IN WORK ZONE<br>1 - BEFORE THE 1ST WORK ZONE |   |                                    |                                              |                   |                                                     |                                   |                                  |                   |                                     |                                            |                                       |  |
| WORKERS PRESEN                                                                                                                                           | SSOVER                                                                                                                                                                                                                       | WARNING SIGN<br>2 - ADVANCE WARNING AREA                                                                 |                                               |                    |                                                                |   | 1 - STRAIGHT LEVEL 1 - DRY         |                                              |                   |                                                     |                                   | 1 - CONC                         | RETE              |                                     |                                            |                                       |  |
| LAW ENFORCEME                                                                                                                                            | NT PRESENT L                                                                                                                                                                                                                 | (                                                                                                        | VORK ON SHOULD<br>OR MEDIAN                   |                    | 3 - TRANSITION AREA                                            |   |                                    |                                              |                   | 2 - STRAIGHT GRADE 2 - WET                          |                                   |                                  |                   |                                     | 2 - BLACKTOP,                              |                                       |  |
| ACTIVE SCHOOL Z                                                                                                                                          | ONE                                                                                                                                                                                                                          |                                                                                                          | NTERMITTENT 0<br>OTHER                        | R MOVING WORK      | OVING WORK 4 - ACTIVITY AREA<br>5 - TERMINATION AREA           |   |                                    |                                              |                   |                                                     | 3 - CURVE LEVEL 3 - SNOW          |                                  |                   |                                     |                                            | IMINOUS,<br>HALT                      |  |
|                                                                                                                                                          | CONDITION                                                                                                                                                                                                                    |                                                                                                          |                                               | WE ATU             |                                                                |   |                                    |                                              |                   | 4 - CURVE GRADE 4 - ICE                             |                                   |                                  |                   |                                     | 3 - BRIC                                   | K/BLOCK                               |  |
| 1 - DAYLIGHT                                                                                                                                             | CONDITION                                                                                                                                                                                                                    |                                                                                                          | 1 - CL                                        | WEATH<br>EAR       | 6 - SNOW                                                       |   |                                    |                                              |                   | 9 - OTHER/UNKNOWN 5 - SAND, MUD, DIF<br>OIL, GRAVEL |                                   |                                  |                   |                                     | RT, 4 - SLAG, GRAVEL,<br>STONE             |                                       |  |
| 2 - DAWN/DUSK                                                                                                                                            |                                                                                                                                                                                                                              |                                                                                                          | 2 - CL                                        |                    | 7 - SEVERE CROSSWINDS                                          |   |                                    |                                              |                   |                                                     | 6 - WATER (STA<br>MOVING)         |                                  |                   |                                     | 012 010 0020-00                            |                                       |  |
|                                                                                                                                                          | HTED ROADWAY<br>DWAY NOT LIGHT                                                                                                                                                                                               | 3 - FOG, SMOG, SMOKE 8 - BLOWING SAND, SOIL, DIRT, SNOW<br>4 - RAIN 9 - FREEZING RAIN OR FREEZING DRIZZL |                                               |                    |                                                                |   |                                    |                                              |                   |                                                     |                                   |                                  | 9 - OTHER/UNKNOW/ |                                     |                                            |                                       |  |
| 5 - DARK – UNK<br>9 - OTHER / UNI                                                                                                                        | NOWN ROADWAY                                                                                                                                                                                                                 | 5 - SLEET, HAIL 99 - OTHER / UNKNOWN                                                                     |                                               |                    |                                                                |   |                                    |                                              | 9 - OTHER/UNKNOWN |                                                     |                                   |                                  |                   |                                     |                                            |                                       |  |
|                                                                                                                                                          | KNOWN                                                                                                                                                                                                                        |                                                                                                          |                                               |                    |                                                                |   |                                    | I I I                                        |                   |                                                     |                                   |                                  | 1 ] ]             |                                     |                                            | a 6007 - 505                          |  |
| NARRATIVE                                                                                                                                                |                                                                                                                                                                                                                              |                                                                                                          |                                               |                    |                                                                | - |                                    |                                              |                   |                                                     |                                   |                                  |                   | A                                   | J direct                                   | ate the north<br>tion with            |  |
| UNIT #1 STATES S                                                                                                                                         |                                                                                                                                                                                                                              |                                                                                                          |                                               |                    |                                                                | - |                                    |                                              |                   |                                                     |                                   |                                  |                   |                                     |                                            | " on the<br>ass diagram.              |  |
| TO TURN. UNIT #                                                                                                                                          | 2 BACKED O                                                                                                                                                                                                                   | UT OF LI                                                                                                 | STED LOCAT                                    | TION PARKI         | NG                                                             | - |                                    |                                              |                   |                                                     |                                   |                                  |                   |                                     |                                            |                                       |  |
| SPACE, AND STR                                                                                                                                           | UCK UNIT #1                                                                                                                                                                                                                  | . MINOR                                                                                                  | DAMAGE W                                      | AS CAUSED          | TO BOTH                                                        |   |                                    |                                              |                   |                                                     |                                   |                                  |                   |                                     | _                                          |                                       |  |
|                                                                                                                                                          |                                                                                                                                                                                                                              |                                                                                                          |                                               |                    |                                                                |   |                                    |                                              |                   |                                                     |                                   |                                  |                   |                                     | _                                          |                                       |  |
| *REPORTING OFF<br>STRIKE UNIT #1 E                                                                                                                       |                                                                                                                                                                                                                              |                                                                                                          |                                               |                    |                                                                | - |                                    |                                              |                   |                                                     |                                   |                                  |                   |                                     |                                            |                                       |  |
| DISPUTED DAMA                                                                                                                                            |                                                                                                                                                                                                                              | 9 PREVIC                                                                                                 | USLY. ACCO                                    | ORDING TO          | CCTV,                                                          | - |                                    |                                              |                   |                                                     |                                   |                                  |                   |                                     |                                            |                                       |  |
|                                                                                                                                                          | CUR.                                                                                                                                                                                                                         |                                                                                                          |                                               |                    |                                                                | _ |                                    |                                              |                   |                                                     |                                   |                                  |                   |                                     |                                            | ,                                     |  |
| BODY CAM AVAIL                                                                                                                                           |                                                                                                                                                                                                                              |                                                                                                          |                                               |                    |                                                                |   |                                    |                                              |                   |                                                     |                                   |                                  |                   |                                     |                                            |                                       |  |
| JA                                                                                                                                                       |                                                                                                                                                                                                                              |                                                                                                          |                                               |                    |                                                                |   |                                    |                                              |                   |                                                     | _                                 |                                  |                   |                                     |                                            |                                       |  |
|                                                                                                                                                          |                                                                                                                                                                                                                              | -                                                                                                        |                                               |                    |                                                                |   |                                    |                                              |                   |                                                     |                                   |                                  |                   |                                     |                                            |                                       |  |
|                                                                                                                                                          |                                                                                                                                                                                                                              |                                                                                                          |                                               |                    |                                                                |   |                                    |                                              |                   |                                                     |                                   |                                  |                   |                                     |                                            | 1                                     |  |
|                                                                                                                                                          |                                                                                                                                                                                                                              |                                                                                                          |                                               |                    |                                                                |   |                                    |                                              |                   |                                                     |                                   |                                  |                   |                                     |                                            |                                       |  |
|                                                                                                                                                          |                                                                                                                                                                                                                              |                                                                                                          |                                               |                    |                                                                |   |                                    |                                              |                   |                                                     |                                   |                                  |                   |                                     |                                            |                                       |  |
| CRASH REPORTED                                                                                                                                           | 4.0                                                                                                                                                                                                                          |                                                                                                          |                                               |                    |                                                                |   |                                    |                                              |                   |                                                     |                                   |                                  |                   |                                     |                                            |                                       |  |
|                                                                                                                                                          | тіме<br>1407                                                                                                                                                                                                                 | ARRIVAL DATE / TIME<br>05182021 1415                                                                     |                                               |                    |                                                                |   | scene cleared date / time          |                                              |                   |                                                     |                                   | REPORT TAKEN BY<br>POLICE AGENCY |                   |                                     |                                            |                                       |  |
|                                                                                                                                                          |                                                                                                                                                                                                                              |                                                                                                          |                                               |                    |                                                                |   | • + 1 -                            |                                              |                   |                                                     |                                   | · † I                            | 144:              | 늬ㄷ                                  | MOTORIS                                    | ST                                    |  |
| TOTAL TIME         OTHER         TOTAL         OFFICER'S NAME*           ROADWAY CLOSED         INVESTIGATION TIME         MINUTES         BADER, CHRIST |                                                                                                                                                                                                                              |                                                                                                          |                                               |                    |                                                                |   |                                    |                                              |                   | cer's name*<br>N, STEVEN                            |                                   |                                  |                   |                                     | SUPPLE                                     | MENT                                  |  |
|                                                                                                                                                          |                                                                                                                                                                                                                              |                                                                                                          |                                               |                    |                                                                |   |                                    |                                              |                   | ,                                                   | CER'S BAD                         |                                  | BER*              | $\exists$                           | (CORRECTI                                  | ON OR ADDITION<br>REPORT SENT TO ODPS |  |
|                                                                                                                                                          |                                                                                                                                                                                                                              |                                                                                                          |                                               |                    |                                                                |   |                                    | 1                                            | 1                 | I                                                   | 2                                 |                                  | 2                 |                                     |                                            |                                       |  |