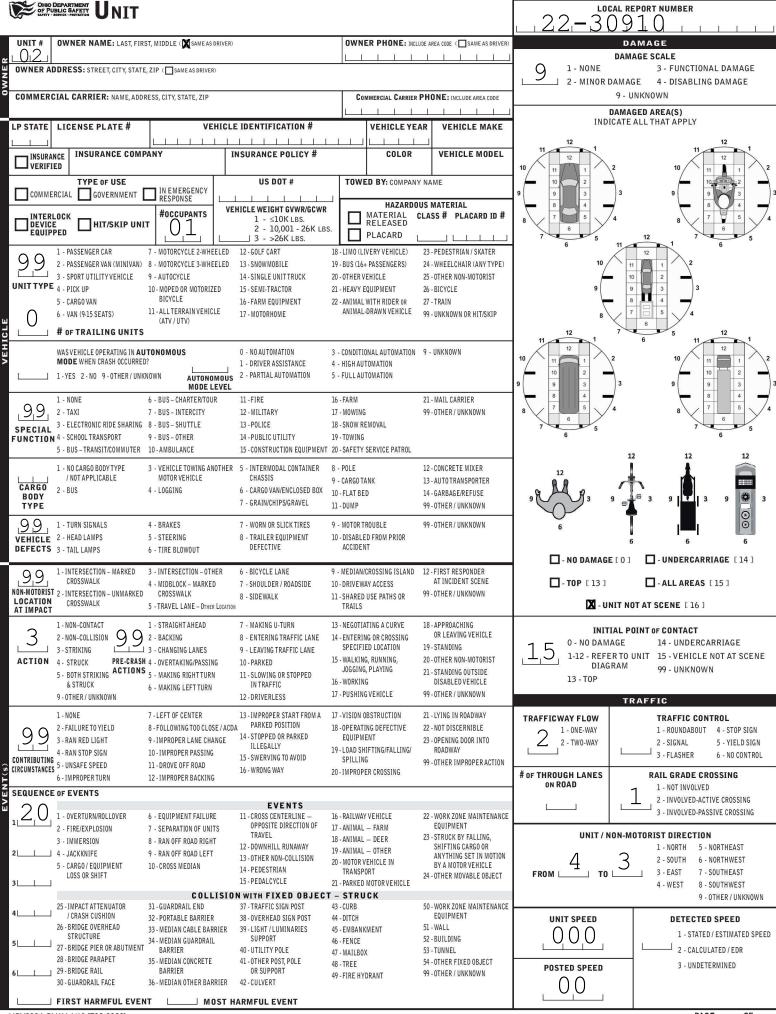

|                                                                                                                                                                                                                                                                                                                                                                                                                                                                                                                                                                                                               | 22 - 30910                                                                                                                                                                                                                                     |                                                                                                                                                                            |                                            |                            |                                                            |                                                                                                                                                                                                                                                                                                                                                                                                                                                                                                                                                                                                                                                                                                             |                                       |                                                                                                             |                                                                                                 |  |  |  |  |
|---------------------------------------------------------------------------------------------------------------------------------------------------------------------------------------------------------------------------------------------------------------------------------------------------------------------------------------------------------------------------------------------------------------------------------------------------------------------------------------------------------------------------------------------------------------------------------------------------------------|------------------------------------------------------------------------------------------------------------------------------------------------------------------------------------------------------------------------------------------------|----------------------------------------------------------------------------------------------------------------------------------------------------------------------------|--------------------------------------------|----------------------------|------------------------------------------------------------|-------------------------------------------------------------------------------------------------------------------------------------------------------------------------------------------------------------------------------------------------------------------------------------------------------------------------------------------------------------------------------------------------------------------------------------------------------------------------------------------------------------------------------------------------------------------------------------------------------------------------------------------------------------------------------------------------------------|---------------------------------------|-------------------------------------------------------------------------------------------------------------|-------------------------------------------------------------------------------------------------|--|--|--|--|
| П РНОТОЗ ТАКЕN ОН-2 X 0H-3                                                                                                                                                                                                                                                                                                                                                                                                                                                                                                                                                                                    |                                                                                                                                                                                                                                                |                                                                                                                                                                            |                                            |                            |                                                            |                                                                                                                                                                                                                                                                                                                                                                                                                                                                                                                                                                                                                                                                                                             |                                       |                                                                                                             |                                                                                                 |  |  |  |  |
| SECONDARY CRASH OH-1P OTHER                                                                                                                                                                                                                                                                                                                                                                                                                                                                                                                                                                                   | REPORTING AGENCY NAME*                                                                                                                                                                                                                         | ncic*<br>),7,6,2,4                                                                                                                                                         | 2 1- SOLVED                                |                            |                                                            | 2 98 - ANIMA                                                                                                                                                                                                                                                                                                                                                                                                                                                                                                                                                                                                                                                                                                |                                       |                                                                                                             |                                                                                                 |  |  |  |  |
| COUNTY* LOCALITY* LOCATION: CITY                                                                                                                                                                                                                                                                                                                                                                                                                                                                                                                                                                              | VILLAGE, TOWNSHIP*                                                                                                                                                                                                                             |                                                                                                                                                                            | CRASH DATE                                 |                            | CRAS                                                       | H SEVERITY                                                                                                                                                                                                                                                                                                                                                                                                                                                                                                                                                                                                                                                                                                  | OWN                                   |                                                                                                             |                                                                                                 |  |  |  |  |
| $76$ $3^{1-CITY}_{2-VILLAGE}$                                                                                                                                                                                                                                                                                                                                                                                                                                                                                                                                                                                 | Township of)                                                                                                                                                                                                                                   | 06272022 1153 1-FATAL                                                                                                                                                      |                                            |                            |                                                            |                                                                                                                                                                                                                                                                                                                                                                                                                                                                                                                                                                                                                                                                                                             |                                       |                                                                                                             |                                                                                                 |  |  |  |  |
|                                                                                                                                                                                                                                                                                                                                                                                                                                                                                                                                                                                                               | LOCATION ROAD NAME                                                                                                                                                                                                                             | E         LATITUDE DECIMAL DEGREES         2 - SERIOUS INJURY<br>SUSPECTED                                                                                                 |                                            |                            |                                                            |                                                                                                                                                                                                                                                                                                                                                                                                                                                                                                                                                                                                                                                                                                             |                                       |                                                                                                             |                                                                                                 |  |  |  |  |
| 3 - EAST                                                                                                                                                                                                                                                                                                                                                                                                                                                                                                                                                                                                      | 2-SOUTH<br>3-EAST CARITAS                                                                                                                                                                                                                      |                                                                                                                                                                            |                                            |                            |                                                            |                                                                                                                                                                                                                                                                                                                                                                                                                                                                                                                                                                                                                                                                                                             |                                       | 3 - MINOR INJURY<br>SUSPECTED                                                                               |                                                                                                 |  |  |  |  |
|                                                                                                                                                                                                                                                                                                                                                                                                                                                                                                                                                                                                               | REFERENCE ROAD NAME (ROAD,                                                                                                                                                                                                                     | , MILEPOST, HOU                                                                                                                                                            | JSE #)                                     | ROAD TYPE                  | LONGITUDE                                                  |                                                                                                                                                                                                                                                                                                                                                                                                                                                                                                                                                                                                                                                                                                             | INJURY POSSIB                         | LE                                                                                                          |                                                                                                 |  |  |  |  |
| ROUTE TYPE ROUTE NUMBER PREFIX 1 - NORTH<br>2 - SOUTH<br>3 - EAST<br>4 - WEST                                                                                                                                                                                                                                                                                                                                                                                                                                                                                                                                 | 7389                                                                                                                                                                                                                                           |                                                                                                                                                                            |                                            |                            |                                                            | T T T T                                                                                                                                                                                                                                                                                                                                                                                                                                                                                                                                                                                                                                                                                                     |                                       | PROPERTY DAM<br>ONLY                                                                                        | IAGE                                                                                            |  |  |  |  |
|                                                                                                                                                                                                                                                                                                                                                                                                                                                                                                                                                                                                               | ROUTE TYPE                                                                                                                                                                                                                                     | 1                                                                                                                                                                          | ROAD TYPE                                  |                            |                                                            | INTERSECTION                                                                                                                                                                                                                                                                                                                                                                                                                                                                                                                                                                                                                                                                                                |                                       |                                                                                                             |                                                                                                 |  |  |  |  |
| 3 1-INTERSECTION 1-NORTH IR -                                                                                                                                                                                                                                                                                                                                                                                                                                                                                                                                                                                 |                                                                                                                                                                                                                                                |                                                                                                                                                                            | IW-HIGHWAY<br>A - LANE                     | RD - ROAD<br>SQ - SQUARE   | WITHIN INT                                                 | N APPROAC                                                                                                                                                                                                                                                                                                                                                                                                                                                                                                                                                                                                                                                                                                   | н                                     |                                                                                                             |                                                                                                 |  |  |  |  |
| 3- HOUSE # 3- EAST                                                                                                                                                                                                                                                                                                                                                                                                                                                                                                                                                                                            | I EDERAL 03 ROOTE                                                                                                                                                                                                                              |                                                                                                                                                                            | MP - MILEPOST                              | ST - STREET                |                                                            |                                                                                                                                                                                                                                                                                                                                                                                                                                                                                                                                                                                                                                                                                                             |                                       |                                                                                                             |                                                                                                 |  |  |  |  |
| DISTANCE DISTANCE<br>FROM REFERENCE UNIT OF MEASURE CR -                                                                                                                                                                                                                                                                                                                                                                                                                                                                                                                                                      | NUMBERED COUNTY ROUTE                                                                                                                                                                                                                          |                                                                                                                                                                            | IV - OVAL<br>PK - PARKWAY                  | TE - TERRACE<br>TL - TRAIL | E ROADWAY                                                  |                                                                                                                                                                                                                                                                                                                                                                                                                                                                                                                                                                                                                                                                                                             |                                       |                                                                                                             |                                                                                                 |  |  |  |  |
| 1-MILES TR-                                                                                                                                                                                                                                                                                                                                                                                                                                                                                                                                                                                                   | NUMPERED TOWNSHID                                                                                                                                                                                                                              | R - DRIVE P                                                                                                                                                                | PI - PIKE<br>PL - PLACE                    | WA - WAY                   |                                                            | VIDED                                                                                                                                                                                                                                                                                                                                                                                                                                                                                                                                                                                                                                                                                                       |                                       |                                                                                                             |                                                                                                 |  |  |  |  |
| 3 - YARDS                                                                                                                                                                                                                                                                                                                                                                                                                                                                                                                                                                                                     |                                                                                                                                                                                                                                                |                                                                                                                                                                            |                                            |                            |                                                            |                                                                                                                                                                                                                                                                                                                                                                                                                                                                                                                                                                                                                                                                                                             |                                       |                                                                                                             |                                                                                                 |  |  |  |  |
| LOCATION OF FIRST HARMFUL EVEN<br>1 - ON ROADWAY 9 - CROSSOVER                                                                                                                                                                                                                                                                                                                                                                                                                                                                                                                                                |                                                                                                                                                                                                                                                | INER OF CRASH C<br>COLLISION 4 -                                                                                                                                           |                                            |                            | DIRECTION OF TRAV                                          | 20(2123)                                                                                                                                                                                                                                                                                                                                                                                                                                                                                                                                                                                                                                                                                                    |                                       |                                                                                                             |                                                                                                 |  |  |  |  |
| 0 6 2- ON SHOULDER 10-DRIVEWAY                                                                                                                                                                                                                                                                                                                                                                                                                                                                                                                                                                                | TWO                                                                                                                                                                                                                                            | O MOTOR                                                                                                                                                                    | BACKING                                    |                            | 1 - NORTH<br>2 - SOUTH                                     |                                                                                                                                                                                                                                                                                                                                                                                                                                                                                                                                                                                                                                                                                                             | - DIVIDED FLUSH MEDIAN<br>( <4 FEET ) |                                                                                                             |                                                                                                 |  |  |  |  |
| 4 - ON ROADSIDE 12-SHARED US                                                                                                                                                                                                                                                                                                                                                                                                                                                                                                                                                                                  |                                                                                                                                                                                                                                                | HOLLS IN                                                                                                                                                                   | ANGLE<br>SIDESWIPE, SA                     | AME DIRECTION              | 3 - EAST<br>4 - WEST                                       |                                                                                                                                                                                                                                                                                                                                                                                                                                                                                                                                                                                                                                                                                                             | 2 - DIVIDED FLUSH MEDIAN<br>(≥4 FEET) |                                                                                                             |                                                                                                 |  |  |  |  |
| 5 - ON GORE TRAILS<br>6 - OUTSIDE TRAFFIC WAY 13-BIKE LANE                                                                                                                                                                                                                                                                                                                                                                                                                                                                                                                                                    | 2 - REA<br>3 - HEA                                                                                                                                                                                                                             |                                                                                                                                                                            | SIDESWIPE, OF<br>OTHER / UNKN              |                            | 3 - DIVIDED, DEPRESSED MEDIA<br>4 - DIVIDED, RAISED MEDIAN |                                                                                                                                                                                                                                                                                                                                                                                                                                                                                                                                                                                                                                                                                                             |                                       |                                                                                                             |                                                                                                 |  |  |  |  |
| 7 - ON RAMP 14-TOLL BOOTH                                                                                                                                                                                                                                                                                                                                                                                                                                                                                                                                                                                     | 1                                                                                                                                                                                                                                              |                                                                                                                                                                            |                                            |                            | (ANY TYPE)<br>9 - OTHER/UNKNOWN                            |                                                                                                                                                                                                                                                                                                                                                                                                                                                                                                                                                                                                                                                                                                             |                                       |                                                                                                             |                                                                                                 |  |  |  |  |
| 8-OFF RAMP 99-OTHER/UN                                                                                                                                                                                                                                                                                                                                                                                                                                                                                                                                                                                        |                                                                                                                                                                                                                                                | LOCATION                                                                                                                                                                   | 05 00 4011 1011                            |                            | CONTOUR                                                    |                                                                                                                                                                                                                                                                                                                                                                                                                                                                                                                                                                                                                                                                                                             |                                       |                                                                                                             |                                                                                                 |  |  |  |  |
| WORK ZONE RELATED                                                                                                                                                                                                                                                                                                                                                                                                                                                                                                                                                                                             | WORK ZONE TYPE<br>LANE CLOSURE                                                                                                                                                                                                                 | 1 - B                                                                                                                                                                      | OF CRASH IN V<br>BEFORE THE 1S             | T WORK ZONE                | CONTOOR                                                    | 9                                                                                                                                                                                                                                                                                                                                                                                                                                                                                                                                                                                                                                                                                                           |                                       |                                                                                                             |                                                                                                 |  |  |  |  |
|                                                                                                                                                                                                                                                                                                                                                                                                                                                                                                                                                                                                               | LANE SHIFT/CROSSOVER<br>WORK ON SHOULDER                                                                                                                                                                                                       |                                                                                                                                                                            | WARNING SIGN                               |                            | 1 - STRAIGHT LEVEL                                         |                                                                                                                                                                                                                                                                                                                                                                                                                                                                                                                                                                                                                                                                                                             | 1 - CONCRETE                          |                                                                                                             |                                                                                                 |  |  |  |  |
| LAW ENFORCEMENT PRESENT                                                                                                                                                                                                                                                                                                                                                                                                                                                                                                                                                                                       | OR MEDIAN                                                                                                                                                                                                                                      |                                                                                                                                                                            | RANSITIONAR                                | EA                         | 2 - STRAIGHT GRADE                                         |                                                                                                                                                                                                                                                                                                                                                                                                                                                                                                                                                                                                                                                                                                             | 2 - BLACKTOP,                         |                                                                                                             |                                                                                                 |  |  |  |  |
|                                                                                                                                                                                                                                                                                                                                                                                                                                                                                                                                                                                                               | INTERMITTENT OR MOVING WORK<br>DTHER                                                                                                                                                                                                           | 85                                                                                                                                                                         | CTIVITY AREA<br>ERMINATION A               | REA                        | 3 - CURVE LEVEL                                            |                                                                                                                                                                                                                                                                                                                                                                                                                                                                                                                                                                                                                                                                                                             | BITUMINOUS<br>ASPHALT                 | S,                                                                                                          |                                                                                                 |  |  |  |  |
|                                                                                                                                                                                                                                                                                                                                                                                                                                                                                                                                                                                                               |                                                                                                                                                                                                                                                |                                                                                                                                                                            |                                            |                            |                                                            | 4 - CURVE GRADE 4 - ICE                                                                                                                                                                                                                                                                                                                                                                                                                                                                                                                                                                                                                                                                                     |                                       |                                                                                                             |                                                                                                 |  |  |  |  |
| LIGHT CONDITION                                                                                                                                                                                                                                                                                                                                                                                                                                                                                                                                                                                               | WEATH                                                                                                                                                                                                                                          | ER                                                                                                                                                                         |                                            |                            |                                                            |                                                                                                                                                                                                                                                                                                                                                                                                                                                                                                                                                                                                                                                                                                             | DIRT                                  | 3 - BRICK/BLOCI                                                                                             |                                                                                                 |  |  |  |  |
| LIGHT CONDITION                                                                                                                                                                                                                                                                                                                                                                                                                                                                                                                                                                                               | WEATHI                                                                                                                                                                                                                                         | 6 - SNOW                                                                                                                                                                   |                                            |                            | 4 - CURVE GRADE<br>9 - OTHER/UNKNOWM                       | 5 - SAND, MUD<br>OIL, GRAVE                                                                                                                                                                                                                                                                                                                                                                                                                                                                                                                                                                                                                                                                                 | il i                                  | 3 - BRICK/BLOCI<br>4 - SLAG, GRAVE<br>STONE                                                                 |                                                                                                 |  |  |  |  |
| - 2004/10/05/04/2017/04/04/10/10/04/04/10/2014/04/04/04/04/04/04/04/04/04/04/04/04/04                                                                                                                                                                                                                                                                                                                                                                                                                                                                                                                         | 62×C2C/25H8484 604-02                                                                                                                                                                                                                          | 6 - SNOW<br>7 - SEVERE CF                                                                                                                                                  |                                            | RT, SNOW                   |                                                            | 5 - SAND, MUD                                                                                                                                                                                                                                                                                                                                                                                                                                                                                                                                                                                                                                                                                               | il i                                  | 4 - SLAG, GRAVE<br>STONE<br>5 - DIRT                                                                        | EL,                                                                                             |  |  |  |  |
| 9<br>1 - DAYLIGHT<br>2 - DAWN/DUSK<br>3 - DARK – LIGHTED ROADWAY<br>4 - DARK – ROADWAY NOT LIGHTED                                                                                                                                                                                                                                                                                                                                                                                                                                                                                                            | 9<br>9<br>3 - FOG, SMOG, SMOKE<br>4 - RAIN                                                                                                                                                                                                     | 6 - SNOW<br>7 - SEVERE CF<br>8 - BLOWING S<br>9 - FREEZING                                                                                                                 | SAND, SOIL, DII<br>RAIN OR FREE            | ÷                          |                                                            | 5 - SAND, MUD<br>OIL, GRAVE<br>6 - WATER (ST.                                                                                                                                                                                                                                                                                                                                                                                                                                                                                                                                                                                                                                                               | il i                                  | 4 - SLAG, GRAVE<br>STONE                                                                                    | EL,                                                                                             |  |  |  |  |
| 9<br>1 - DAYLIGHT<br>2 - DAWN/DUSK<br>3 - DARK – LIGHTED ROADWAY                                                                                                                                                                                                                                                                                                                                                                                                                                                                                                                                              | 9<br>9<br>3 - FOG, SMOG, SMOKE                                                                                                                                                                                                                 | 6 - SNOW<br>7 - SEVERE CF<br>E 8 - BLOWING S                                                                                                                               | SAND, SOIL, DII<br>RAIN OR FREE            | ÷                          |                                                            | 5 - SAND, MUD<br>OIL, GRAVE<br>6 - WATER (ST.<br>MOVING)                                                                                                                                                                                                                                                                                                                                                                                                                                                                                                                                                                                                                                                    | L<br>ANDING,                          | 4 - SLAG, GRAVE<br>STONE<br>5 - DIRT                                                                        | EL,                                                                                             |  |  |  |  |
| 9<br>1 - DAYLIGHT<br>2 - DAWN/DUSK<br>3 - DARK – LIGHTED ROADWAY<br>4 - DARK – ROADWAY NOT LIGHTED<br>5 - DARK – UNKNOWN ROADWAY LIGHTING                                                                                                                                                                                                                                                                                                                                                                                                                                                                     | 9<br>9<br>3 - FOG, SMOG, SMOKE<br>4 - RAIN                                                                                                                                                                                                     | 6 - SNOW<br>7 - SEVERE CF<br>8 - BLOWING S<br>9 - FREEZING                                                                                                                 | SAND, SOIL, DII<br>RAIN OR FREE            | ÷                          |                                                            | <ul> <li>5 - SAND, MUD<br/>OIL, GRAVE</li> <li>6 - WATER (ST.<br/>MOVING)</li> <li>7 - SLUSH</li> </ul>                                                                                                                                                                                                                                                                                                                                                                                                                                                                                                                                                                                                     | L<br>ANDING,                          | 4 - SLAG, GRAVE<br>STONE<br>5 - DIRT<br>9 - OTHER/UNKN<br>Indicate the r                                    | EL,<br>NOWN<br>north                                                                            |  |  |  |  |
| 9<br>1 - DAYLIGHT<br>2 - DAWN/DUSK<br>3 - DARK – LIGHTED ROADWAY<br>4 - DARK – ROADWAY NOT LIGHTED<br>5 - DARK – UNKNOWN ROADWAY LIGHTING<br>9 - OTHER / UNKNOWN<br>NARRATIVE<br>UNIT 1 PARKED IN A LOT AT 7389 CAR                                                                                                                                                                                                                                                                                                                                                                                           | 1 - CLEAR<br>2 - CLOUDY<br>3 - FOG, SMOG, SMOKE<br>4 - RAIN<br>5 - SLEET, HAIL                                                                                                                                                                 | 6 - SNOW<br>7 - SEVERE CF<br>E 8 - BLOWING S<br>9 - FREEZING<br>99 - OTHER / U                                                                                             | SAND, SOIL, DII<br>RAIN OR FREE            | ÷                          |                                                            | <ul> <li>5 - SAND, MUD<br/>OIL, GRAVE</li> <li>6 - WATER (ST.<br/>MOVING)</li> <li>7 - SLUSH</li> </ul>                                                                                                                                                                                                                                                                                                                                                                                                                                                                                                                                                                                                     | L<br>ANDING,                          | 4 - SLAG, GRAVE<br>STONE<br>5 - DIRT<br>9 - OTHER/UNKN<br>Indicate the r<br>direction with<br>an "N" on the | EL,<br>NOWN<br>north                                                                            |  |  |  |  |
| 9<br>1 - DAYLIGHT<br>2 - DAWN/DUSK<br>3 - DARK – LIGHTED ROADWAY<br>4 - DARK – ROADWAY NOT LIGHTED<br>5 - DARK – UNKNOWN ROADWAY LIGHTING<br>9 - OTHER / UNKNOWN<br>NARRATIVE<br>UNIT 1 PARKED IN A LOT AT 7389 CAR<br>LEGALLY PARKED. DRIVER OF UNIT 1                                                                                                                                                                                                                                                                                                                                                       | 1 - CLEAR<br>2 - CLOUDY<br>3 - FOG, SMOG, SMOKE<br>4 - RAIN<br>5 - SLEET, HAIL                                                                                                                                                                 | 6 - SNOW<br>7 - SEVERE CF<br>8 - BLOWING S<br>9 - FREEZING<br>99 - OTHER / U<br>99 - OTHER / U                                                                             | SAND, SOIL, DII<br>RAIN OR FREE            | ÷                          |                                                            | <ul> <li>5 - SAND, MUD<br/>OIL, GRAVE</li> <li>6 - WATER (ST.<br/>MOVING)</li> <li>7 - SLUSH</li> </ul>                                                                                                                                                                                                                                                                                                                                                                                                                                                                                                                                                                                                     | L<br>ANDING,                          | 4 - SLAG, GRAVE<br>STONE<br>5 - DIRT<br>9 - OTHER/UNKN<br>Indicate the r<br>direction with                  | EL,<br>NOWN<br>north                                                                            |  |  |  |  |
| 9<br>1 - DAYLIGHT<br>2 - DAWN/DUSK<br>3 - DARK – LIGHTED ROADWAY<br>4 - DARK – ROADWAY NOT LIGHTED<br>5 - DARK – UNKNOWN ROADWAY LIGHTING<br>9 - OTHER / UNKNOWN<br>NARRATIVE<br>UNIT 1 PARKED IN A LOT AT 7389 CAR<br>LEGALLY PARKED. DRIVER OF UNIT 1<br>DAMAGE TO VEHICLE CONSIST ANT W<br>2 PARKED. CAMERAS CHECKED AREA                                                                                                                                                                                                                                                                                  | 1 - CLEAR<br>2 - CLOUDY<br>3 - FOG, SMOG, SMOKE<br>4 - RAIN<br>5 - SLEET, HAIL<br>ITAS CIR NW. UNIT #1 W.<br>CAME OUT AND DISCOV                                                                                                               | 6 - SNOW<br>7 - SEVERE CF<br>8 - BLOWING S<br>9 - FREEZING<br>99 - OTHER / U<br>99 - OTHER / U                                                                             | SAND, SOIL, DII<br>RAIN OR FREE            | ÷                          |                                                            | <ul> <li>5 - SAND, MUD<br/>OIL, GRAVE</li> <li>6 - WATER (ST.<br/>MOVING)</li> <li>7 - SLUSH</li> </ul>                                                                                                                                                                                                                                                                                                                                                                                                                                                                                                                                                                                                     | L<br>ANDING,                          | 4 - SLAG, GRAVE<br>STONE<br>5 - DIRT<br>9 - OTHER/UNKN<br>Indicate the r<br>direction with<br>an "N" on the | EL,<br>NOWN<br>north                                                                            |  |  |  |  |
| 9<br>1 - DAYLIGHT<br>2 - DAWN/DUSK<br>3 - DARK – LIGHTED ROADWAY<br>4 - DARK – ROADWAY NOT LIGHTED<br>5 - DARK – UNKNOWN ROADWAY LIGHTING<br>9 - OTHER / UNKNOWN<br>NARRATIVE<br>UNIT 1 PARKED IN A LOT AT 7389 CAR<br>LEGALLY PARKED. DRIVER OF UNIT 1<br>DAMAGE TO VEHICLE CONSIST ANT W                                                                                                                                                                                                                                                                                                                    | 1 - CLEAR<br>2 - CLOUDY<br>3 - FOG, SMOG, SMOKE<br>4 - RAIN<br>5 - SLEET, HAIL<br>ITAS CIR NW. UNIT #1 W.<br>CAME OUT AND DISCOV                                                                                                               | 6 - SNOW<br>7 - SEVERE CF<br>8 - BLOWING S<br>9 - FREEZING<br>99 - OTHER / U<br>99 - OTHER / U                                                                             | SAND, SOIL, DII<br>RAIN OR FREE            | ÷                          |                                                            | <ul> <li>5 - SAND, MUD<br/>OIL, GRAVE</li> <li>6 - WATER (ST.<br/>MOVING)</li> <li>7 - SLUSH</li> </ul>                                                                                                                                                                                                                                                                                                                                                                                                                                                                                                                                                                                                     | L<br>ANDING,                          | 4 - SLAG, GRAVE<br>STONE<br>5 - DIRT<br>9 - OTHER/UNKN<br>Indicate the r<br>direction with<br>an "N" on the | EL,<br>NOWN<br>north                                                                            |  |  |  |  |
| 9<br>1 - DAYLIGHT<br>2 - DAWN/DUSK<br>3 - DARK – LIGHTED ROADWAY<br>4 - DARK – ROADWAY NOT LIGHTED<br>5 - DARK – UNKNOWN ROADWAY LIGHTING<br>9 - OTHER / UNKNOWN<br>NARRATIVE<br>UNIT 1 PARKED IN A LOT AT 7389 CAR<br>LEGALLY PARKED. DRIVER OF UNIT 1<br>DAMAGE TO VEHICLE CONSIST ANT W<br>2 PARKED. CAMERAS CHECKED AREA                                                                                                                                                                                                                                                                                  | 1 - CLEAR<br>2 - CLOUDY<br>3 - FOG, SMOG, SMOKE<br>4 - RAIN<br>5 - SLEET, HAIL<br>ITAS CIR NW. UNIT #1 W.<br>CAME OUT AND DISCOV                                                                                                               | 6 - SNOW<br>7 - SEVERE CF<br>8 - BLOWING S<br>9 - FREEZING<br>99 - OTHER / U<br>99 - OTHER / U                                                                             | SAND, SOIL, DII<br>RAIN OR FREE            | ÷                          |                                                            | <ul> <li>5 - SAND, MUD<br/>OIL, GRAVE</li> <li>6 - WATER (ST.<br/>MOVING)</li> <li>7 - SLUSH</li> </ul>                                                                                                                                                                                                                                                                                                                                                                                                                                                                                                                                                                                                     | L<br>ANDING,                          | 4 - SLAG, GRAVE<br>STONE<br>5 - DIRT<br>9 - OTHER/UNKN<br>Indicate the r<br>direction with<br>an "N" on the | EL,<br>NOWN<br>north                                                                            |  |  |  |  |
| 9<br>1 - DAYLIGHT<br>2 - DAWN/DUSK<br>3 - DARK - LIGHTED ROADWAY<br>4 - DARK - ROADWAY NOT LIGHTED<br>5 - DARK - UNKNOWN ROADWAY LIGHTING<br>9 - OTHER / UNKNOWN<br>NARRATIVE<br>UNIT 1 PARKED IN A LOT AT 7389 CAR<br>LEGALLY PARKED. DRIVER OF UNIT 1<br>DAMAGE TO VEHICLE CONSIST ANT W<br>2 PARKED. CAMERAS CHECKED AREA<br>WITNESSES OR EVIDENCE.                                                                                                                                                                                                                                                        | 1 - CLEAR<br>2 - CLOUDY<br>3 - FOG, SMOG, SMOKE<br>4 - RAIN<br>5 - SLEET, HAIL<br>ITAS CIR NW. UNIT #1 W.<br>CAME OUT AND DISCOV                                                                                                               | 6 - SNOW<br>7 - SEVERE CF<br>8 - BLOWING S<br>9 - FREEZING<br>99 - OTHER / U<br>99 - OTHER / U                                                                             | SAND, SOIL, DII<br>RAIN OR FREE            | ÷                          |                                                            | <ul> <li>5 - SAND, MUD<br/>OIL, GRAVE</li> <li>6 - WATER (ST.<br/>MOVING)</li> <li>7 - SLUSH</li> </ul>                                                                                                                                                                                                                                                                                                                                                                                                                                                                                                                                                                                                     | L<br>ANDING,                          | 4 - SLAG, GRAVE<br>STONE<br>5 - DIRT<br>9 - OTHER/UNKN<br>Indicate the r<br>direction with<br>an "N" on the | EL,<br>NOWN<br>north                                                                            |  |  |  |  |
| 9<br>1 - DAYLIGHT<br>2 - DAWN/DUSK<br>3 - DARK - LIGHTED ROADWAY<br>4 - DARK - ROADWAY NOT LIGHTED<br>5 - DARK - UNKNOWN ROADWAY LIGHTING<br>9 - OTHER / UNKNOWN<br>NARRATIVE<br>UNIT 1 PARKED IN A LOT AT 7389 CAR<br>LEGALLY PARKED. DRIVER OF UNIT 1<br>DAMAGE TO VEHICLE CONSIST ANT W<br>2 PARKED. CAMERAS CHECKED AREA<br>WITNESSES OR EVIDENCE.                                                                                                                                                                                                                                                        | 1 - CLEAR<br>2 - CLOUDY<br>3 - FOG, SMOG, SMOKE<br>4 - RAIN<br>5 - SLEET, HAIL<br>ITAS CIR NW. UNIT #1 W.<br>CAME OUT AND DISCOV                                                                                                               | 6 - SNOW<br>7 - SEVERE CF<br>8 - BLOWING S<br>9 - FREEZING<br>99 - OTHER / U<br>99 - OTHER / U                                                                             | SAND, SOIL, DII<br>RAIN OR FREE            | ÷                          |                                                            | <ul> <li>5 - SAND, MUD<br/>OIL, GRAVE</li> <li>6 - WATER (ST.<br/>MOVING)</li> <li>7 - SLUSH</li> </ul>                                                                                                                                                                                                                                                                                                                                                                                                                                                                                                                                                                                                     | L<br>ANDING,                          | 4 - SLAG, GRAVE<br>STONE<br>5 - DIRT<br>9 - OTHER/UNKN<br>Indicate the r<br>direction with<br>an "N" on the | EL,<br>NOWN<br>north                                                                            |  |  |  |  |
| 9<br>1 - DAYLIGHT<br>2 - DAWN/DUSK<br>3 - DARK - LIGHTED ROADWAY<br>4 - DARK - ROADWAY NOT LIGHTED<br>5 - DARK - UNKNOWN ROADWAY LIGHTING<br>9 - OTHER / UNKNOWN<br>NARRATIVE<br>UNIT 1 PARKED IN A LOT AT 7389 CAR<br>LEGALLY PARKED. DRIVER OF UNIT 1<br>DAMAGE TO VEHICLE CONSIST ANT W<br>2 PARKED. CAMERAS CHECKED AREA<br>WITNESSES OR EVIDENCE.                                                                                                                                                                                                                                                        | 1 - CLEAR<br>2 - CLOUDY<br>3 - FOG, SMOG, SMOKE<br>4 - RAIN<br>5 - SLEET, HAIL<br>ITAS CIR NW. UNIT #1 W.<br>CAME OUT AND DISCOV                                                                                                               | 6 - SNOW<br>7 - SEVERE CF<br>8 - BLOWING S<br>9 - FREEZING<br>99 - OTHER / U<br>99 - OTHER / U                                                                             | SAND, SOIL, DII<br>RAIN OR FREE            | ÷                          |                                                            | <ul> <li>5 - SAND, MUD<br/>OIL, GRAVE</li> <li>6 - WATER (ST.<br/>MOVING)</li> <li>7 - SLUSH</li> </ul>                                                                                                                                                                                                                                                                                                                                                                                                                                                                                                                                                                                                     | L<br>ANDING,                          | 4 - SLAG, GRAVE<br>STONE<br>5 - DIRT<br>9 - OTHER/UNKN<br>Indicate the r<br>direction with<br>an "N" on the | EL,<br>NOWN<br>north                                                                            |  |  |  |  |
| 9<br>1 - DAYLIGHT<br>2 - DAWN/DUSK<br>3 - DARK - LIGHTED ROADWAY<br>4 - DARK - ROADWAY NOT LIGHTED<br>5 - DARK - UNKNOWN ROADWAY LIGHTING<br>9 - OTHER / UNKNOWN<br>NARRATIVE<br>UNIT 1 PARKED IN A LOT AT 7389 CAR<br>LEGALLY PARKED. DRIVER OF UNIT 1<br>DAMAGE TO VEHICLE CONSIST ANT W<br>2 PARKED. CAMERAS CHECKED AREA<br>WITNESSES OR EVIDENCE.                                                                                                                                                                                                                                                        | 1 - CLEAR<br>2 - CLOUDY<br>3 - FOG, SMOG, SMOKE<br>4 - RAIN<br>5 - SLEET, HAIL<br>ITAS CIR NW. UNIT #1 W.<br>CAME OUT AND DISCOV                                                                                                               | 6 - SNOW<br>7 - SEVERE CF<br>8 - BLOWING S<br>9 - FREEZING<br>99 - OTHER / U<br>99 - OTHER / U                                                                             | SAND, SOIL, DII<br>RAIN OR FREE            | ÷                          |                                                            | <ul> <li>5 - SAND, MUD<br/>OIL, GRAVE</li> <li>6 - WATER (ST.<br/>MOVING)</li> <li>7 - SLUSH</li> </ul>                                                                                                                                                                                                                                                                                                                                                                                                                                                                                                                                                                                                     | L<br>ANDING,                          | 4 - SLAG, GRAVE<br>STONE<br>5 - DIRT<br>9 - OTHER/UNKN<br>Indicate the r<br>direction with<br>an "N" on the | EL,<br>NOWN<br>north                                                                            |  |  |  |  |
| 9<br>1 - DAYLIGHT<br>2 - DAWN/DUSK<br>3 - DARK - LIGHTED ROADWAY<br>4 - DARK - ROADWAY NOT LIGHTED<br>5 - DARK - UNKNOWN ROADWAY LIGHTING<br>9 - OTHER / UNKNOWN<br>NARRATIVE<br>UNIT 1 PARKED IN A LOT AT 7389 CAR<br>LEGALLY PARKED. DRIVER OF UNIT 1<br>DAMAGE TO VEHICLE CONSIST ANT W<br>2 PARKED. CAMERAS CHECKED AREA<br>WITNESSES OR EVIDENCE.                                                                                                                                                                                                                                                        | 1 - CLEAR<br>2 - CLOUDY<br>3 - FOG, SMOG, SMOKE<br>4 - RAIN<br>5 - SLEET, HAIL<br>ITAS CIR NW. UNIT #1 W.<br>CAME OUT AND DISCOV                                                                                                               | 6 - SNOW<br>7 - SEVERE CF<br>8 - BLOWING S<br>9 - FREEZING<br>99 - OTHER / U<br>99 - OTHER / U                                                                             | SAND, SOIL, DII<br>RAIN OR FREE            | ÷                          |                                                            | <ul> <li>5 - SAND, MUD<br/>OIL, GRAVE</li> <li>6 - WATER (ST.<br/>MOVING)</li> <li>7 - SLUSH</li> </ul>                                                                                                                                                                                                                                                                                                                                                                                                                                                                                                                                                                                                     | L<br>ANDING,                          | 4 - SLAG, GRAVE<br>STONE<br>5 - DIRT<br>9 - OTHER/UNKN<br>Indicate the r<br>direction with<br>an "N" on the | EL,<br>NOWN<br>north                                                                            |  |  |  |  |
| 9<br>1 - DAYLIGHT<br>2 - DAWN/DUSK<br>3 - DARK - LIGHTED ROADWAY<br>4 - DARK - ROADWAY NOT LIGHTED<br>5 - DARK - UNKNOWN ROADWAY LIGHTING<br>9 - OTHER / UNKNOWN<br>NARRATIVE<br>UNIT 1 PARKED IN A LOT AT 7389 CAR<br>LEGALLY PARKED. DRIVER OF UNIT 1<br>DAMAGE TO VEHICLE CONSIST ANT W<br>2 PARKED. CAMERAS CHECKED AREA<br>WITNESSES OR EVIDENCE.                                                                                                                                                                                                                                                        | 1 - CLEAR<br>2 - CLOUDY<br>3 - FOG, SMOG, SMOKE<br>4 - RAIN<br>5 - SLEET, HAIL<br>ITAS CIR NW. UNIT #1 W.<br>CAME OUT AND DISCOV                                                                                                               | 6 - SNOW<br>7 - SEVERE CF<br>8 - BLOWING S<br>9 - FREEZING<br>99 - OTHER / U<br>99 - OTHER / U                                                                             | SAND, SOIL, DII<br>RAIN OR FREE            | ÷                          |                                                            | <ul> <li>5 - SAND, MUD<br/>OIL, GRAVE</li> <li>6 - WATER (ST.<br/>MOVING)</li> <li>7 - SLUSH</li> </ul>                                                                                                                                                                                                                                                                                                                                                                                                                                                                                                                                                                                                     | L<br>ANDING,                          | 4 - SLAG, GRAVE<br>STONE<br>5 - DIRT<br>9 - OTHER/UNKN<br>Indicate the r<br>direction with<br>an "N" on the | EL,<br>NOWN<br>north                                                                            |  |  |  |  |
| 9<br>1 - DAYLIGHT<br>2 - DAWN/DUSK<br>3 - DARK - LIGHTED ROADWAY<br>4 - DARK - ROADWAY NOT LIGHTED<br>5 - DARK - UNKNOWN ROADWAY LIGHTING<br>9 - OTHER / UNKNOWN<br>NARRATIVE<br>UNIT 1 PARKED IN A LOT AT 7389 CAR<br>LEGALLY PARKED. DRIVER OF UNIT 1<br>DAMAGE TO VEHICLE CONSIST ANT W<br>2 PARKED. CAMERAS CHECKED AREA<br>WITNESSES OR EVIDENCE.                                                                                                                                                                                                                                                        | 1 - CLEAR<br>2 - CLOUDY<br>3 - FOG, SMOG, SMOKE<br>4 - RAIN<br>5 - SLEET, HAIL<br>ITAS CIR NW. UNIT #1 W.<br>CAME OUT AND DISCOV                                                                                                               | 6 - SNOW<br>7 - SEVERE CF<br>8 - BLOWING S<br>9 - FREEZING<br>99 - OTHER / U<br>99 - OTHER / U                                                                             | SAND, SOIL, DII<br>RAIN OR FREE            | ÷                          |                                                            | <ul> <li>5 - SAND, MUD<br/>OIL, GRAVE</li> <li>6 - WATER (ST.<br/>MOVING)</li> <li>7 - SLUSH</li> </ul>                                                                                                                                                                                                                                                                                                                                                                                                                                                                                                                                                                                                     | L<br>ANDING,                          | 4 - SLAG, GRAVE<br>STONE<br>5 - DIRT<br>9 - OTHER/UNKN<br>Indicate the r<br>direction with<br>an "N" on the | EL,<br>NOWN<br>north                                                                            |  |  |  |  |
| 9<br>1 - DAYLIGHT<br>2 - DAWN/DUSK<br>3 - DARK - LIGHTED ROADWAY<br>4 - DARK - ROADWAY NOT LIGHTED<br>5 - DARK - UNKNOWN ROADWAY LIGHTING<br>9 - OTHER / UNKNOWN<br>NARRATIVE<br>UNIT 1 PARKED IN A LOT AT 7389 CAR<br>LEGALLY PARKED. DRIVER OF UNIT 1<br>DAMAGE TO VEHICLE CONSIST ANT W<br>2 PARKED. CAMERAS CHECKED AREA<br>WITNESSES OR EVIDENCE.                                                                                                                                                                                                                                                        | 1 - CLEAR<br>2 - CLOUDY<br>3 - FOG, SMOG, SMOKE<br>4 - RAIN<br>5 - SLEET, HAIL<br>ITAS CIR NW. UNIT #1 W.<br>CAME OUT AND DISCOV                                                                                                               | 6 - SNOW<br>7 - SEVERE CF<br>8 - BLOWING S<br>9 - FREEZING<br>99 - OTHER / U<br>99 - OTHER / U                                                                             | SAND, SOIL, DII<br>RAIN OR FREE            | ÷                          |                                                            | <ul> <li>5 - SAND, MUD<br/>OIL, GRAVE</li> <li>6 - WATER (ST.<br/>MOVING)</li> <li>7 - SLUSH</li> </ul>                                                                                                                                                                                                                                                                                                                                                                                                                                                                                                                                                                                                     | L<br>ANDING,                          | 4 - SLAG, GRAVE<br>STONE<br>5 - DIRT<br>9 - OTHER/UNKN<br>Indicate the r<br>direction with<br>an "N" on the | EL,<br>NOWN<br>north                                                                            |  |  |  |  |
| 9<br>1 - DAYLIGHT<br>2 - DAWN/DUSK<br>3 - DARK - LIGHTED ROADWAY<br>4 - DARK - ROADWAY NOT LIGHTED<br>5 - DARK - UNKNOWN ROADWAY LIGHTING<br>9 - OTHER / UNKNOWN<br>NARRATIVE<br>UNIT 1 PARKED IN A LOT AT 7389 CAR<br>LEGALLY PARKED. DRIVER OF UNIT 1<br>DAMAGE TO VEHICLE CONSIST ANT W<br>2 PARKED. CAMERAS CHECKED AREA<br>WITNESSES OR EVIDENCE.<br>AW                                                                                                                                                                                                                                                  | 1 - CLEAR<br>2 - CLOUDY<br>3 - FOG, SMOG, SMOKE<br>4 - RAIN<br>5 - SLEET, HAIL<br>ITAS CIR NW. UNIT #1 W.<br>CAME OUT AND DISCOV                                                                                                               | 6 - SNOW<br>7 - SEVERE CF<br>8 - BLOWING S<br>9 - FREEZING<br>99 - OTHER / U<br>/AS<br>/ERED<br>D AS UNIT<br>                                                              | SAND, SOIL, DII<br>RAIN OR FREE<br>JNKNOWN | ZING DRIZZLE               |                                                            | 5 - SAND, MUD<br>OIL, GRAVE           6 - WATER (ST.<br>MOVING)           7 - SLUSH           9 - OTHER/UNH           1           1           1           1           1           1           1           1           1           1           1           1           1           1           1           1           1           1           1           1           1           1           1           1           1           1           1           1           1           1           1           1           1           1           1           1           1           1           1           1           1           1           1           1           1           1           1           1 |                                       | 4 - SLAG, GRAVE<br>STONE<br>5 - DIRT<br>9 - OTHER/UNKN<br>Indicate the r<br>direction with<br>an "N" on the | EL,<br>NOWN<br>12<br>17<br>17<br>17<br>17<br>17<br>17<br>17<br>17<br>17<br>17<br>17<br>17<br>17 |  |  |  |  |
| 9       1 - DAYLIGHT         2 - DAWN/DUSK         3 - DARK - LIGHTED ROADWAY         4 - DARK - ROADWAY NOT LIGHTED         5 - DARK - UNKNOWN ROADWAY LIGHTING         9 - OTHER / UNKNOWN         NARRATIVE         UNIT 1 PARKED IN A LOT AT 7389 CAR         LEGALLY PARKED. DRIVER OF UNIT 1         DAMAGE TO VEHICLE CONSIST ANT W         2 PARKED. CAMERAS CHECKED AREA         WITNESSES OR EVIDENCE.         AW                                                                                                                                                                                   | 1 - CLEAR<br>2 - CLOUDY<br>3 - FOG, SMOG, SMOKE<br>4 - RAIN<br>5 - SLEET, HAIL<br>ITAS CIR NW. UNIT #1 W.<br>CAME OUT AND DISCOV<br>VITH BEING SIDESWIPED<br>NOT RECORDED. NO                                                                  | 6 - SNOW<br>7 - SEVERE CF<br>8 - BLOWING S<br>9 - FREEZING<br>99 - OTHER / U<br>/AS<br>/ERED<br>D AS UNIT<br>                                                              | SAND, SOIL, DII<br>RAIN OR FREE<br>JNKNOWN | ZING DRIZZLE               | 9 - OTHER/UNKNOWN                                          | 5 - SAND, MUD<br>OIL, GRAVE<br>6 - WATER (ST.<br>MOVING)<br>7 - SLUSH<br>9 - OTHER/UNH<br>9 - OTHER/UNH<br>1 1 1<br>1 1<br>1 1<br>1 1<br>1 1<br>1 1<br>1 1<br>1 1<br>1 1                                                                                                                                                                                                                                                                                                                                                                                                                                                                                                                                    |                                       | 4 - SLAG, GRAVE<br>STONE<br>5 - DIRT<br>9 - OTHER/UNKN<br>direction with<br>an "N" on the<br>compass diag   | EL,<br>NOWN<br>12<br>rram.<br>                                                                  |  |  |  |  |
| 9       1 - DAYLIGHT         2 - DAWN/DUSK         3 - DARK - LIGHTED ROADWAY         4 - DARK - ROADWAY NOT LIGHTED         5 - DARK - UNKNOWN ROADWAY LIGHTING         9 - OTHER / UNKNOWN         NARRATIVE         UNIT 1 PARKED IN A LOT AT 7389 CAR         LEGALLY PARKED. DRIVER OF UNIT 1         DAMAGE TO VEHICLE CONSIST ANT W         2 PARKED. CAMERAS CHECKED AREA         WITNESSES OR EVIDENCE.         AW         0         0       6/2,72,022,11,15,4,0,62,1         TOTAL TIME       OTHER                                                                                                | 1 - CLEAR<br>2 - CLOUDY<br>3 - FOG, SMOG, SMOKE<br>4 - RAIN<br>5 - SLEET, HAIL<br>ITAS CIR NW. UNIT #1 W.<br>CAME OUT AND DISCOV<br>VITH BEING SIDESWIPED<br>NOT RECORDED. NO<br>NOT RECORDED. NO<br>DISPATCH DATE / TIME<br>7 2 0 2 2 1 1 5 5 | 6 - SNOW<br>7 - SEVERE CF<br>8 - BLOWING S<br>9 - FREEZING<br>99 - OTHER / U<br>/AS<br>/ERED<br>D AS UNIT<br>-<br>-<br>-<br>-<br>-<br>-<br>-<br>-<br>-<br>-<br>-<br>-<br>- | SAND, SOIL, DII<br>RAIN OR FREE<br>JNKNOWN | ZING DRIZZLE               | 9 - OTHER/UNKNOWN                                          | 5 - SAND, MUD<br>OIL, GRAVE<br>6 - WATER (ST.<br>MOVING)<br>7 - SLUSH<br>9 - OTHER/UNH<br>9 - OTHER/UNH<br>1 1 1<br>1 1<br>1 1<br>1 1<br>1 1<br>1 1<br>1 1<br>1 1<br>1 1                                                                                                                                                                                                                                                                                                                                                                                                                                                                                                                                    |                                       | 4 - SLAG, GRAVE<br>STONE<br>5 - DIRT<br>9 - OTHER/UNKN<br>An "N" on the<br>compass diag                     | EL,<br>NOWN<br>12<br>rram.<br>                                                                  |  |  |  |  |
| 9       1 - DAYLIGHT         2 - DAWN/DUSK         3 - DARK - LIGHTED ROADWAY         4 - DARK - ROADWAY NOT LIGHTED         5 - DARK - UNKNOWN ROADWAY LIGHTING         9 - OTHER / UNKNOWN         NARRATIVE         UNIT 1 PARKED IN A LOT AT 7389 CAR         LEGALLY PARKED. DRIVER OF UNIT 1         DAMAGE TO VEHICLE CONSIST ANT W         2 PARKED. CAMERAS CHECKED AREA         WITNESSES OR EVIDENCE.         AW         0         0       6.2, 7.2, 0.2, 2, 1, 1, 5, 4,         0       0, 6.2, 7, 2, 0, 2, 2,, 1, 1, 5, 4,         TOTAL TIME       OTHER         NUVESTIGATION TIME       TOTAL | 1 - CLEAR<br>2 - CLOUDY<br>3 - FOG, SMOG, SMOKE<br>4 - RAIN<br>5 - SLEET, HAIL<br>ITAS CIR NW. UNIT #1 W.<br>CAME OUT AND DISCOV<br>VITH BEING SIDESWIPED<br>NOT RECORDED. NO<br>NOT RECORDED. NO<br>DISPATCH DATE / TIME<br>7 2 0 2 2 1 1 5 5 | 6 - SNOW<br>7 - SEVERE CF<br>8 - BLOWING S<br>9 - FREEZING<br>99 - OTHER / U<br>/AS<br>/ERED<br>D AS UNIT<br>-<br>-<br>-<br>-<br>-<br>-<br>-<br>-<br>-<br>-<br>-<br>-<br>- | SAND, SOIL, DII<br>RAIN OR FREE<br>JNKNOWN | ZING DRIZZLE               | 9 - OTHER/UNKNOWN                                          | 5 - SAND, MUD<br>OIL, GRAVE<br>6 - WATER (ST.<br>MOVING)<br>7 - SLUSH<br>9 - OTHER/UNH<br>9 - OTHER/UNH<br>1 1 1<br>1 1<br>1 1<br>1 1<br>1 1<br>1 1<br>1 1<br>1 1<br>1 1                                                                                                                                                                                                                                                                                                                                                                                                                                                                                                                                    |                                       | 4 - SLAG, GRAVE<br>STONE<br>5 - DIRT<br>9 - OTHER/UNKN<br>direction with<br>an "N" on the<br>compass diag   | EL,<br>NOWN<br>h<br>rram.<br>                                                                   |  |  |  |  |