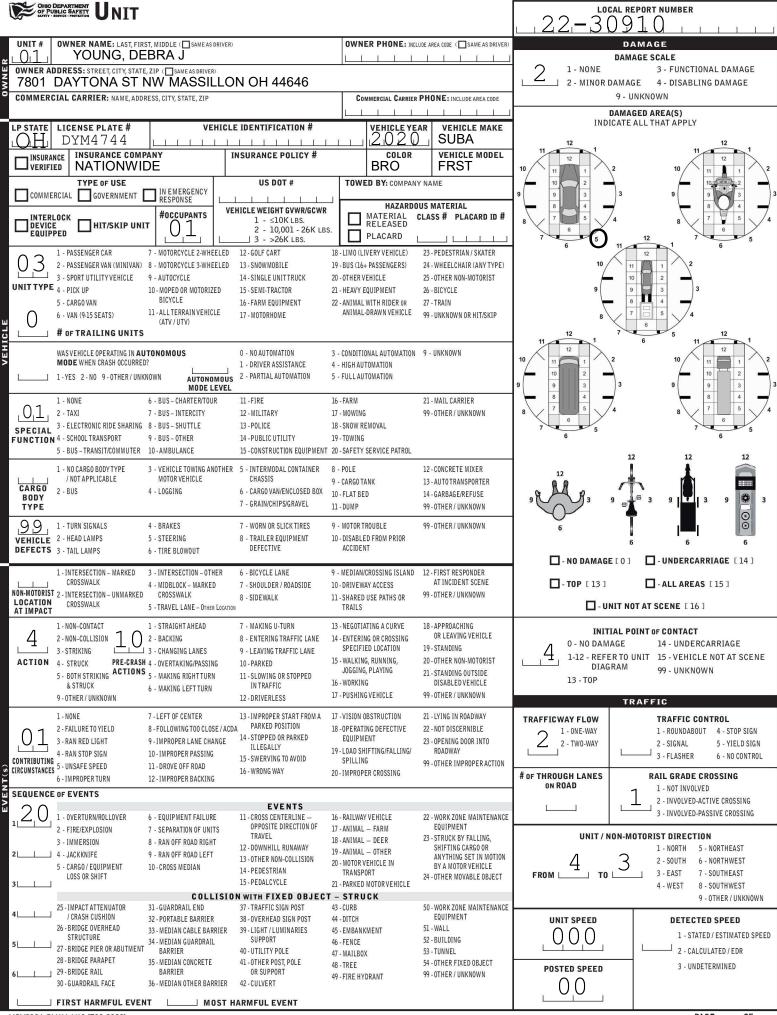

|                                                                                                                                                                                                                                                                                                                                                                                                                                                                                                                                                                                                               | 22 - 30910                                                                                                                                                                                                                                     |                                                                                                                                                                            |                                            |                            |                                                            |                                                                                                                                                                                                                                                                                                                                                                                                                                                                                                                                                                                                                                                                                                             |                                       |                                                                                                             |                                                                                                 |  |  |  |  |
|---------------------------------------------------------------------------------------------------------------------------------------------------------------------------------------------------------------------------------------------------------------------------------------------------------------------------------------------------------------------------------------------------------------------------------------------------------------------------------------------------------------------------------------------------------------------------------------------------------------|------------------------------------------------------------------------------------------------------------------------------------------------------------------------------------------------------------------------------------------------|----------------------------------------------------------------------------------------------------------------------------------------------------------------------------|--------------------------------------------|----------------------------|------------------------------------------------------------|-------------------------------------------------------------------------------------------------------------------------------------------------------------------------------------------------------------------------------------------------------------------------------------------------------------------------------------------------------------------------------------------------------------------------------------------------------------------------------------------------------------------------------------------------------------------------------------------------------------------------------------------------------------------------------------------------------------|---------------------------------------|-------------------------------------------------------------------------------------------------------------|-------------------------------------------------------------------------------------------------|--|--|--|--|
| П РНОТОЗ ТАКЕN ОН-2 X 0H-3                                                                                                                                                                                                                                                                                                                                                                                                                                                                                                                                                                                    |                                                                                                                                                                                                                                                |                                                                                                                                                                            |                                            |                            |                                                            |                                                                                                                                                                                                                                                                                                                                                                                                                                                                                                                                                                                                                                                                                                             |                                       |                                                                                                             |                                                                                                 |  |  |  |  |
| SECONDARY CRASH OH-1P OTHER                                                                                                                                                                                                                                                                                                                                                                                                                                                                                                                                                                                   | REPORTING AGENCY NAME*                                                                                                                                                                                                                         | ncic*<br>),7,6,2,4                                                                                                                                                         | 2 1- SOLVED                                |                            |                                                            | 2 98 - ANIMA                                                                                                                                                                                                                                                                                                                                                                                                                                                                                                                                                                                                                                                                                                |                                       |                                                                                                             |                                                                                                 |  |  |  |  |
| COUNTY* LOCALITY* LOCATION: CITY                                                                                                                                                                                                                                                                                                                                                                                                                                                                                                                                                                              | VILLAGE, TOWNSHIP*                                                                                                                                                                                                                             |                                                                                                                                                                            | CRASH DATE                                 |                            | CRAS                                                       | H SEVERITY                                                                                                                                                                                                                                                                                                                                                                                                                                                                                                                                                                                                                                                                                                  | OWN                                   |                                                                                                             |                                                                                                 |  |  |  |  |
| $76$ $3^{1-CITY}_{2-VILLAGE}$                                                                                                                                                                                                                                                                                                                                                                                                                                                                                                                                                                                 | Township of)                                                                                                                                                                                                                                   | 06272022 1153 1-FATAL                                                                                                                                                      |                                            |                            |                                                            |                                                                                                                                                                                                                                                                                                                                                                                                                                                                                                                                                                                                                                                                                                             |                                       |                                                                                                             |                                                                                                 |  |  |  |  |
|                                                                                                                                                                                                                                                                                                                                                                                                                                                                                                                                                                                                               | LOCATION ROAD NAME                                                                                                                                                                                                                             | E         LATITUDE DECIMAL DEGREES         2 - SERIOUS INJURY<br>SUSPECTED                                                                                                 |                                            |                            |                                                            |                                                                                                                                                                                                                                                                                                                                                                                                                                                                                                                                                                                                                                                                                                             |                                       |                                                                                                             |                                                                                                 |  |  |  |  |
| 3 - EAST                                                                                                                                                                                                                                                                                                                                                                                                                                                                                                                                                                                                      | 2-SOUTH<br>3-EAST CARITAS                                                                                                                                                                                                                      |                                                                                                                                                                            |                                            |                            |                                                            |                                                                                                                                                                                                                                                                                                                                                                                                                                                                                                                                                                                                                                                                                                             |                                       | 3 - MINOR INJURY<br>SUSPECTED                                                                               |                                                                                                 |  |  |  |  |
|                                                                                                                                                                                                                                                                                                                                                                                                                                                                                                                                                                                                               | REFERENCE ROAD NAME (ROAD,                                                                                                                                                                                                                     | , MILEPOST, HOU                                                                                                                                                            | JSE #)                                     | ROAD TYPE                  | LONGITUDE                                                  |                                                                                                                                                                                                                                                                                                                                                                                                                                                                                                                                                                                                                                                                                                             | INJURY POSSIB                         | LE                                                                                                          |                                                                                                 |  |  |  |  |
| ROUTE TYPE ROUTE NUMBER PREFIX 1 - NORTH<br>2 - SOUTH<br>3 - EAST<br>4 - WEST                                                                                                                                                                                                                                                                                                                                                                                                                                                                                                                                 | 7389                                                                                                                                                                                                                                           |                                                                                                                                                                            |                                            |                            |                                                            | T T T T                                                                                                                                                                                                                                                                                                                                                                                                                                                                                                                                                                                                                                                                                                     |                                       | PROPERTY DAM<br>ONLY                                                                                        | IAGE                                                                                            |  |  |  |  |
|                                                                                                                                                                                                                                                                                                                                                                                                                                                                                                                                                                                                               | ROUTE TYPE                                                                                                                                                                                                                                     | 1                                                                                                                                                                          | ROAD TYPE                                  |                            |                                                            | INTERSECTION                                                                                                                                                                                                                                                                                                                                                                                                                                                                                                                                                                                                                                                                                                |                                       |                                                                                                             |                                                                                                 |  |  |  |  |
| 3 1-INTERSECTION 1-NORTH IR -                                                                                                                                                                                                                                                                                                                                                                                                                                                                                                                                                                                 |                                                                                                                                                                                                                                                |                                                                                                                                                                            | IW-HIGHWAY<br>A - LANE                     | RD - ROAD<br>SQ - SQUARE   | WITHIN INT                                                 | N APPROAC                                                                                                                                                                                                                                                                                                                                                                                                                                                                                                                                                                                                                                                                                                   | н                                     |                                                                                                             |                                                                                                 |  |  |  |  |
| 3- HOUSE # 3- EAST                                                                                                                                                                                                                                                                                                                                                                                                                                                                                                                                                                                            | I EDERAL 03 ROOTE                                                                                                                                                                                                                              |                                                                                                                                                                            | MP - MILEPOST                              | ST - STREET                |                                                            |                                                                                                                                                                                                                                                                                                                                                                                                                                                                                                                                                                                                                                                                                                             |                                       |                                                                                                             |                                                                                                 |  |  |  |  |
| DISTANCE DISTANCE<br>FROM REFERENCE UNIT OF MEASURE CR -                                                                                                                                                                                                                                                                                                                                                                                                                                                                                                                                                      | NUMBERED COUNTY ROUTE                                                                                                                                                                                                                          |                                                                                                                                                                            | IV - OVAL<br>PK - PARKWAY                  | TE - TERRACE<br>TL - TRAIL | E ROADWAY                                                  |                                                                                                                                                                                                                                                                                                                                                                                                                                                                                                                                                                                                                                                                                                             |                                       |                                                                                                             |                                                                                                 |  |  |  |  |
| 1-MILES TR-                                                                                                                                                                                                                                                                                                                                                                                                                                                                                                                                                                                                   | NUMPERED TOWNSHID                                                                                                                                                                                                                              | R - DRIVE P                                                                                                                                                                | PI - PIKE<br>PL - PLACE                    | WA - WAY                   |                                                            | VIDED                                                                                                                                                                                                                                                                                                                                                                                                                                                                                                                                                                                                                                                                                                       |                                       |                                                                                                             |                                                                                                 |  |  |  |  |
| 3 - YARDS                                                                                                                                                                                                                                                                                                                                                                                                                                                                                                                                                                                                     |                                                                                                                                                                                                                                                |                                                                                                                                                                            |                                            |                            |                                                            |                                                                                                                                                                                                                                                                                                                                                                                                                                                                                                                                                                                                                                                                                                             |                                       |                                                                                                             |                                                                                                 |  |  |  |  |
| LOCATION OF FIRST HARMFUL EVEN<br>1 - ON ROADWAY 9 - CROSSOVER                                                                                                                                                                                                                                                                                                                                                                                                                                                                                                                                                |                                                                                                                                                                                                                                                | INER OF CRASH C<br>COLLISION 4 -                                                                                                                                           |                                            |                            | DIRECTION OF TRAV                                          | 20(2123)                                                                                                                                                                                                                                                                                                                                                                                                                                                                                                                                                                                                                                                                                                    |                                       |                                                                                                             |                                                                                                 |  |  |  |  |
| 0 6 2- ON SHOULDER 10-DRIVEWAY                                                                                                                                                                                                                                                                                                                                                                                                                                                                                                                                                                                | TWO                                                                                                                                                                                                                                            | O MOTOR                                                                                                                                                                    | BACKING                                    |                            | 1 - NORTH<br>2 - SOUTH                                     |                                                                                                                                                                                                                                                                                                                                                                                                                                                                                                                                                                                                                                                                                                             | - DIVIDED FLUSH MEDIAN<br>( <4 FEET ) |                                                                                                             |                                                                                                 |  |  |  |  |
| 4 - ON ROADSIDE 12-SHARED US                                                                                                                                                                                                                                                                                                                                                                                                                                                                                                                                                                                  |                                                                                                                                                                                                                                                | HOLLS IN                                                                                                                                                                   | ANGLE<br>SIDESWIPE, SA                     | AME DIRECTION              | 3 - EAST<br>4 - WEST                                       |                                                                                                                                                                                                                                                                                                                                                                                                                                                                                                                                                                                                                                                                                                             | 2 - DIVIDED FLUSH MEDIAN<br>(≥4 FEET) |                                                                                                             |                                                                                                 |  |  |  |  |
| 5 - ON GORE TRAILS<br>6 - OUTSIDE TRAFFIC WAY 13-BIKE LANE                                                                                                                                                                                                                                                                                                                                                                                                                                                                                                                                                    | 2 - REA<br>3 - HEA                                                                                                                                                                                                                             |                                                                                                                                                                            | SIDESWIPE, OF<br>OTHER / UNKN              |                            | 3 - DIVIDED, DEPRESSED MEDIA<br>4 - DIVIDED, RAISED MEDIAN |                                                                                                                                                                                                                                                                                                                                                                                                                                                                                                                                                                                                                                                                                                             |                                       |                                                                                                             |                                                                                                 |  |  |  |  |
| 7 - ON RAMP 14-TOLL BOOTH                                                                                                                                                                                                                                                                                                                                                                                                                                                                                                                                                                                     | 1                                                                                                                                                                                                                                              |                                                                                                                                                                            |                                            |                            | (ANY TYPE)<br>9 - OTHER/UNKNOWN                            |                                                                                                                                                                                                                                                                                                                                                                                                                                                                                                                                                                                                                                                                                                             |                                       |                                                                                                             |                                                                                                 |  |  |  |  |
| 8-OFF RAMP 99-OTHER/UN                                                                                                                                                                                                                                                                                                                                                                                                                                                                                                                                                                                        |                                                                                                                                                                                                                                                | LOCATION                                                                                                                                                                   | 05 00 4011 1011                            |                            | CONTOUR                                                    |                                                                                                                                                                                                                                                                                                                                                                                                                                                                                                                                                                                                                                                                                                             |                                       |                                                                                                             |                                                                                                 |  |  |  |  |
| WORK ZONE RELATED                                                                                                                                                                                                                                                                                                                                                                                                                                                                                                                                                                                             | WORK ZONE TYPE<br>LANE CLOSURE                                                                                                                                                                                                                 | 1 - B                                                                                                                                                                      | OF CRASH IN V<br>BEFORE THE 1S             | T WORK ZONE                | CONTOOR                                                    | 9                                                                                                                                                                                                                                                                                                                                                                                                                                                                                                                                                                                                                                                                                                           |                                       |                                                                                                             |                                                                                                 |  |  |  |  |
|                                                                                                                                                                                                                                                                                                                                                                                                                                                                                                                                                                                                               | LANE SHIFT/CROSSOVER<br>WORK ON SHOULDER                                                                                                                                                                                                       |                                                                                                                                                                            | WARNING SIGN                               |                            | 1 - STRAIGHT LEVEL                                         |                                                                                                                                                                                                                                                                                                                                                                                                                                                                                                                                                                                                                                                                                                             | 1 - CONCRETE                          |                                                                                                             |                                                                                                 |  |  |  |  |
| LAW ENFORCEMENT PRESENT                                                                                                                                                                                                                                                                                                                                                                                                                                                                                                                                                                                       | OR MEDIAN                                                                                                                                                                                                                                      |                                                                                                                                                                            | RANSITIONAR                                | EA                         | 2 - STRAIGHT GRADE                                         |                                                                                                                                                                                                                                                                                                                                                                                                                                                                                                                                                                                                                                                                                                             | 2 - BLACKTOP,                         |                                                                                                             |                                                                                                 |  |  |  |  |
|                                                                                                                                                                                                                                                                                                                                                                                                                                                                                                                                                                                                               | INTERMITTENT OR MOVING WORK<br>DTHER                                                                                                                                                                                                           | 85                                                                                                                                                                         | CTIVITY AREA<br>ERMINATION A               | REA                        | 3 - CURVE LEVEL                                            |                                                                                                                                                                                                                                                                                                                                                                                                                                                                                                                                                                                                                                                                                                             | BITUMINOUS<br>ASPHALT                 | S,                                                                                                          |                                                                                                 |  |  |  |  |
|                                                                                                                                                                                                                                                                                                                                                                                                                                                                                                                                                                                                               |                                                                                                                                                                                                                                                |                                                                                                                                                                            |                                            |                            |                                                            | 4 - CURVE GRADE 4 - ICE                                                                                                                                                                                                                                                                                                                                                                                                                                                                                                                                                                                                                                                                                     |                                       |                                                                                                             |                                                                                                 |  |  |  |  |
| LIGHT CONDITION                                                                                                                                                                                                                                                                                                                                                                                                                                                                                                                                                                                               | WEATH                                                                                                                                                                                                                                          | ER                                                                                                                                                                         |                                            |                            |                                                            |                                                                                                                                                                                                                                                                                                                                                                                                                                                                                                                                                                                                                                                                                                             | DIRT                                  | 3 - BRICK/BLOCI                                                                                             |                                                                                                 |  |  |  |  |
| LIGHT CONDITION                                                                                                                                                                                                                                                                                                                                                                                                                                                                                                                                                                                               | WEATHI                                                                                                                                                                                                                                         | 6 - SNOW                                                                                                                                                                   |                                            |                            | 4 - CURVE GRADE<br>9 - OTHER/UNKNOWM                       | 5 - SAND, MUD<br>OIL, GRAVE                                                                                                                                                                                                                                                                                                                                                                                                                                                                                                                                                                                                                                                                                 | il i                                  | 3 - BRICK/BLOCI<br>4 - SLAG, GRAVE<br>STONE                                                                 |                                                                                                 |  |  |  |  |
| - 2004/10/05/04/2017/04/04/10/10/04/04/10/2014/04/04/04/04/04/04/04/04/04/04/04/04/04                                                                                                                                                                                                                                                                                                                                                                                                                                                                                                                         | 62×C2C/25H8484 604-02                                                                                                                                                                                                                          | 6 - SNOW<br>7 - SEVERE CF                                                                                                                                                  |                                            | RT, SNOW                   |                                                            | 5 - SAND, MUD                                                                                                                                                                                                                                                                                                                                                                                                                                                                                                                                                                                                                                                                                               | il i                                  | 4 - SLAG, GRAVE<br>STONE<br>5 - DIRT                                                                        | EL,                                                                                             |  |  |  |  |
| 9<br>1 - DAYLIGHT<br>2 - DAWN/DUSK<br>3 - DARK – LIGHTED ROADWAY<br>4 - DARK – ROADWAY NOT LIGHTED                                                                                                                                                                                                                                                                                                                                                                                                                                                                                                            | 9<br>9<br>3 - FOG, SMOG, SMOKE<br>4 - RAIN                                                                                                                                                                                                     | 6 - SNOW<br>7 - SEVERE CF<br>8 - BLOWING S<br>9 - FREEZING                                                                                                                 | SAND, SOIL, DII<br>RAIN OR FREE            | ÷                          |                                                            | 5 - SAND, MUD<br>OIL, GRAVE<br>6 - WATER (ST.                                                                                                                                                                                                                                                                                                                                                                                                                                                                                                                                                                                                                                                               | il i                                  | 4 - SLAG, GRAVE<br>STONE                                                                                    | EL,                                                                                             |  |  |  |  |
| 9<br>1 - DAYLIGHT<br>2 - DAWN/DUSK<br>3 - DARK – LIGHTED ROADWAY                                                                                                                                                                                                                                                                                                                                                                                                                                                                                                                                              | 9<br>9<br>3 - FOG, SMOG, SMOKE                                                                                                                                                                                                                 | 6 - SNOW<br>7 - SEVERE CF<br>E 8 - BLOWING S                                                                                                                               | SAND, SOIL, DII<br>RAIN OR FREE            | ÷                          |                                                            | 5 - SAND, MUD<br>OIL, GRAVE<br>6 - WATER (ST.<br>MOVING)                                                                                                                                                                                                                                                                                                                                                                                                                                                                                                                                                                                                                                                    | L<br>ANDING,                          | 4 - SLAG, GRAVE<br>STONE<br>5 - DIRT                                                                        | EL,                                                                                             |  |  |  |  |
| 9<br>1 - DAYLIGHT<br>2 - DAWN/DUSK<br>3 - DARK – LIGHTED ROADWAY<br>4 - DARK – ROADWAY NOT LIGHTED<br>5 - DARK – UNKNOWN ROADWAY LIGHTING                                                                                                                                                                                                                                                                                                                                                                                                                                                                     | 9<br>9<br>3 - FOG, SMOG, SMOKE<br>4 - RAIN                                                                                                                                                                                                     | 6 - SNOW<br>7 - SEVERE CF<br>8 - BLOWING S<br>9 - FREEZING                                                                                                                 | SAND, SOIL, DII<br>RAIN OR FREE            | ÷                          |                                                            | <ul> <li>5 - SAND, MUD<br/>OIL, GRAVE</li> <li>6 - WATER (ST.<br/>MOVING)</li> <li>7 - SLUSH</li> </ul>                                                                                                                                                                                                                                                                                                                                                                                                                                                                                                                                                                                                     | L<br>ANDING,                          | 4 - SLAG, GRAVE<br>STONE<br>5 - DIRT<br>9 - OTHER/UNKN<br>Indicate the r                                    | EL,<br>NOWN<br>north                                                                            |  |  |  |  |
| 9<br>1 - DAYLIGHT<br>2 - DAWN/DUSK<br>3 - DARK – LIGHTED ROADWAY<br>4 - DARK – ROADWAY NOT LIGHTED<br>5 - DARK – UNKNOWN ROADWAY LIGHTING<br>9 - OTHER / UNKNOWN<br>NARRATIVE<br>UNIT 1 PARKED IN A LOT AT 7389 CAR                                                                                                                                                                                                                                                                                                                                                                                           | 1 - CLEAR<br>2 - CLOUDY<br>3 - FOG, SMOG, SMOKE<br>4 - RAIN<br>5 - SLEET, HAIL                                                                                                                                                                 | 6 - SNOW<br>7 - SEVERE CF<br>E 8 - BLOWING S<br>9 - FREEZING<br>99 - OTHER / U                                                                                             | SAND, SOIL, DII<br>RAIN OR FREE            | ÷                          |                                                            | <ul> <li>5 - SAND, MUD<br/>OIL, GRAVE</li> <li>6 - WATER (ST.<br/>MOVING)</li> <li>7 - SLUSH</li> </ul>                                                                                                                                                                                                                                                                                                                                                                                                                                                                                                                                                                                                     | L<br>ANDING,                          | 4 - SLAG, GRAVE<br>STONE<br>5 - DIRT<br>9 - OTHER/UNKN<br>Indicate the r<br>direction with<br>an "N" on the | EL,<br>NOWN<br>north                                                                            |  |  |  |  |
| 9<br>1 - DAYLIGHT<br>2 - DAWN/DUSK<br>3 - DARK – LIGHTED ROADWAY<br>4 - DARK – ROADWAY NOT LIGHTED<br>5 - DARK – UNKNOWN ROADWAY LIGHTING<br>9 - OTHER / UNKNOWN<br>NARRATIVE<br>UNIT 1 PARKED IN A LOT AT 7389 CAR<br>LEGALLY PARKED. DRIVER OF UNIT 1                                                                                                                                                                                                                                                                                                                                                       | 1 - CLEAR<br>2 - CLOUDY<br>3 - FOG, SMOG, SMOKE<br>4 - RAIN<br>5 - SLEET, HAIL                                                                                                                                                                 | 6 - SNOW<br>7 - SEVERE CF<br>8 - BLOWING S<br>9 - FREEZING<br>99 - OTHER / U<br>99 - OTHER / U                                                                             | SAND, SOIL, DII<br>RAIN OR FREE            | ÷                          |                                                            | <ul> <li>5 - SAND, MUD<br/>OIL, GRAVE</li> <li>6 - WATER (ST.<br/>MOVING)</li> <li>7 - SLUSH</li> </ul>                                                                                                                                                                                                                                                                                                                                                                                                                                                                                                                                                                                                     | L<br>ANDING,                          | 4 - SLAG, GRAVE<br>STONE<br>5 - DIRT<br>9 - OTHER/UNKN<br>Indicate the r<br>direction with                  | EL,<br>NOWN<br>north                                                                            |  |  |  |  |
| 9<br>1 - DAYLIGHT<br>2 - DAWN/DUSK<br>3 - DARK – LIGHTED ROADWAY<br>4 - DARK – ROADWAY NOT LIGHTED<br>5 - DARK – UNKNOWN ROADWAY LIGHTING<br>9 - OTHER / UNKNOWN<br>NARRATIVE<br>UNIT 1 PARKED IN A LOT AT 7389 CAR<br>LEGALLY PARKED. DRIVER OF UNIT 1<br>DAMAGE TO VEHICLE CONSIST ANT W<br>2 PARKED. CAMERAS CHECKED AREA                                                                                                                                                                                                                                                                                  | 1 - CLEAR<br>2 - CLOUDY<br>3 - FOG, SMOG, SMOKE<br>4 - RAIN<br>5 - SLEET, HAIL<br>ITAS CIR NW. UNIT #1 W.<br>CAME OUT AND DISCOV                                                                                                               | 6 - SNOW<br>7 - SEVERE CF<br>8 - BLOWING S<br>9 - FREEZING<br>99 - OTHER / U<br>99 - OTHER / U                                                                             | SAND, SOIL, DII<br>RAIN OR FREE            | ÷                          |                                                            | <ul> <li>5 - SAND, MUD<br/>OIL, GRAVE</li> <li>6 - WATER (ST.<br/>MOVING)</li> <li>7 - SLUSH</li> </ul>                                                                                                                                                                                                                                                                                                                                                                                                                                                                                                                                                                                                     | L<br>ANDING,                          | 4 - SLAG, GRAVE<br>STONE<br>5 - DIRT<br>9 - OTHER/UNKN<br>Indicate the r<br>direction with<br>an "N" on the | EL,<br>NOWN<br>north                                                                            |  |  |  |  |
| 9<br>1 - DAYLIGHT<br>2 - DAWN/DUSK<br>3 - DARK – LIGHTED ROADWAY<br>4 - DARK – ROADWAY NOT LIGHTED<br>5 - DARK – UNKNOWN ROADWAY LIGHTING<br>9 - OTHER / UNKNOWN<br>NARRATIVE<br>UNIT 1 PARKED IN A LOT AT 7389 CAR<br>LEGALLY PARKED. DRIVER OF UNIT 1<br>DAMAGE TO VEHICLE CONSIST ANT W                                                                                                                                                                                                                                                                                                                    | 1 - CLEAR<br>2 - CLOUDY<br>3 - FOG, SMOG, SMOKE<br>4 - RAIN<br>5 - SLEET, HAIL<br>ITAS CIR NW. UNIT #1 W.<br>CAME OUT AND DISCOV                                                                                                               | 6 - SNOW<br>7 - SEVERE CF<br>8 - BLOWING S<br>9 - FREEZING<br>99 - OTHER / U<br>99 - OTHER / U                                                                             | SAND, SOIL, DII<br>RAIN OR FREE            | ÷                          |                                                            | <ul> <li>5 - SAND, MUD<br/>OIL, GRAVE</li> <li>6 - WATER (ST.<br/>MOVING)</li> <li>7 - SLUSH</li> </ul>                                                                                                                                                                                                                                                                                                                                                                                                                                                                                                                                                                                                     | L<br>ANDING,                          | 4 - SLAG, GRAVE<br>STONE<br>5 - DIRT<br>9 - OTHER/UNKN<br>Indicate the r<br>direction with<br>an "N" on the | EL,<br>NOWN<br>north                                                                            |  |  |  |  |
| 9<br>1 - DAYLIGHT<br>2 - DAWN/DUSK<br>3 - DARK – LIGHTED ROADWAY<br>4 - DARK – ROADWAY NOT LIGHTED<br>5 - DARK – UNKNOWN ROADWAY LIGHTING<br>9 - OTHER / UNKNOWN<br>NARRATIVE<br>UNIT 1 PARKED IN A LOT AT 7389 CAR<br>LEGALLY PARKED. DRIVER OF UNIT 1<br>DAMAGE TO VEHICLE CONSIST ANT W<br>2 PARKED. CAMERAS CHECKED AREA                                                                                                                                                                                                                                                                                  | 1 - CLEAR<br>2 - CLOUDY<br>3 - FOG, SMOG, SMOKE<br>4 - RAIN<br>5 - SLEET, HAIL<br>ITAS CIR NW. UNIT #1 W.<br>CAME OUT AND DISCOV                                                                                                               | 6 - SNOW<br>7 - SEVERE CF<br>8 - BLOWING S<br>9 - FREEZING<br>99 - OTHER / U<br>99 - OTHER / U                                                                             | SAND, SOIL, DII<br>RAIN OR FREE            | ÷                          |                                                            | <ul> <li>5 - SAND, MUD<br/>OIL, GRAVE</li> <li>6 - WATER (ST.<br/>MOVING)</li> <li>7 - SLUSH</li> </ul>                                                                                                                                                                                                                                                                                                                                                                                                                                                                                                                                                                                                     | L<br>ANDING,                          | 4 - SLAG, GRAVE<br>STONE<br>5 - DIRT<br>9 - OTHER/UNKN<br>Indicate the r<br>direction with<br>an "N" on the | EL,<br>NOWN<br>north                                                                            |  |  |  |  |
| 9<br>1 - DAYLIGHT<br>2 - DAWN/DUSK<br>3 - DARK - LIGHTED ROADWAY<br>4 - DARK - ROADWAY NOT LIGHTED<br>5 - DARK - UNKNOWN ROADWAY LIGHTING<br>9 - OTHER / UNKNOWN<br>NARRATIVE<br>UNIT 1 PARKED IN A LOT AT 7389 CAR<br>LEGALLY PARKED. DRIVER OF UNIT 1<br>DAMAGE TO VEHICLE CONSIST ANT W<br>2 PARKED. CAMERAS CHECKED AREA<br>WITNESSES OR EVIDENCE.                                                                                                                                                                                                                                                        | 1 - CLEAR<br>2 - CLOUDY<br>3 - FOG, SMOG, SMOKE<br>4 - RAIN<br>5 - SLEET, HAIL<br>ITAS CIR NW. UNIT #1 W.<br>CAME OUT AND DISCOV                                                                                                               | 6 - SNOW<br>7 - SEVERE CF<br>8 - BLOWING S<br>9 - FREEZING<br>99 - OTHER / U<br>99 - OTHER / U                                                                             | SAND, SOIL, DII<br>RAIN OR FREE            | ÷                          |                                                            | <ul> <li>5 - SAND, MUD<br/>OIL, GRAVE</li> <li>6 - WATER (ST.<br/>MOVING)</li> <li>7 - SLUSH</li> </ul>                                                                                                                                                                                                                                                                                                                                                                                                                                                                                                                                                                                                     | L<br>ANDING,                          | 4 - SLAG, GRAVE<br>STONE<br>5 - DIRT<br>9 - OTHER/UNKN<br>Indicate the r<br>direction with<br>an "N" on the | EL,<br>NOWN<br>north                                                                            |  |  |  |  |
| 9<br>1 - DAYLIGHT<br>2 - DAWN/DUSK<br>3 - DARK - LIGHTED ROADWAY<br>4 - DARK - ROADWAY NOT LIGHTED<br>5 - DARK - UNKNOWN ROADWAY LIGHTING<br>9 - OTHER / UNKNOWN<br>NARRATIVE<br>UNIT 1 PARKED IN A LOT AT 7389 CAR<br>LEGALLY PARKED. DRIVER OF UNIT 1<br>DAMAGE TO VEHICLE CONSIST ANT W<br>2 PARKED. CAMERAS CHECKED AREA<br>WITNESSES OR EVIDENCE.                                                                                                                                                                                                                                                        | 1 - CLEAR<br>2 - CLOUDY<br>3 - FOG, SMOG, SMOKE<br>4 - RAIN<br>5 - SLEET, HAIL<br>ITAS CIR NW. UNIT #1 W.<br>CAME OUT AND DISCOV                                                                                                               | 6 - SNOW<br>7 - SEVERE CF<br>8 - BLOWING S<br>9 - FREEZING<br>99 - OTHER / U<br>99 - OTHER / U                                                                             | SAND, SOIL, DII<br>RAIN OR FREE            | ÷                          |                                                            | <ul> <li>5 - SAND, MUD<br/>OIL, GRAVE</li> <li>6 - WATER (ST.<br/>MOVING)</li> <li>7 - SLUSH</li> </ul>                                                                                                                                                                                                                                                                                                                                                                                                                                                                                                                                                                                                     | L<br>ANDING,                          | 4 - SLAG, GRAVE<br>STONE<br>5 - DIRT<br>9 - OTHER/UNKN<br>Indicate the r<br>direction with<br>an "N" on the | EL,<br>NOWN<br>north                                                                            |  |  |  |  |
| 9<br>1 - DAYLIGHT<br>2 - DAWN/DUSK<br>3 - DARK - LIGHTED ROADWAY<br>4 - DARK - ROADWAY NOT LIGHTED<br>5 - DARK - UNKNOWN ROADWAY LIGHTING<br>9 - OTHER / UNKNOWN<br>NARRATIVE<br>UNIT 1 PARKED IN A LOT AT 7389 CAR<br>LEGALLY PARKED. DRIVER OF UNIT 1<br>DAMAGE TO VEHICLE CONSIST ANT W<br>2 PARKED. CAMERAS CHECKED AREA<br>WITNESSES OR EVIDENCE.                                                                                                                                                                                                                                                        | 1 - CLEAR<br>2 - CLOUDY<br>3 - FOG, SMOG, SMOKE<br>4 - RAIN<br>5 - SLEET, HAIL<br>ITAS CIR NW. UNIT #1 W.<br>CAME OUT AND DISCOV                                                                                                               | 6 - SNOW<br>7 - SEVERE CF<br>8 - BLOWING S<br>9 - FREEZING<br>99 - OTHER / U<br>99 - OTHER / U                                                                             | SAND, SOIL, DII<br>RAIN OR FREE            | ÷                          |                                                            | <ul> <li>5 - SAND, MUD<br/>OIL, GRAVE</li> <li>6 - WATER (ST.<br/>MOVING)</li> <li>7 - SLUSH</li> </ul>                                                                                                                                                                                                                                                                                                                                                                                                                                                                                                                                                                                                     | L<br>ANDING,                          | 4 - SLAG, GRAVE<br>STONE<br>5 - DIRT<br>9 - OTHER/UNKN<br>Indicate the r<br>direction with<br>an "N" on the | EL,<br>NOWN<br>north                                                                            |  |  |  |  |
| 9<br>1 - DAYLIGHT<br>2 - DAWN/DUSK<br>3 - DARK - LIGHTED ROADWAY<br>4 - DARK - ROADWAY NOT LIGHTED<br>5 - DARK - UNKNOWN ROADWAY LIGHTING<br>9 - OTHER / UNKNOWN<br>NARRATIVE<br>UNIT 1 PARKED IN A LOT AT 7389 CAR<br>LEGALLY PARKED. DRIVER OF UNIT 1<br>DAMAGE TO VEHICLE CONSIST ANT W<br>2 PARKED. CAMERAS CHECKED AREA<br>WITNESSES OR EVIDENCE.                                                                                                                                                                                                                                                        | 1 - CLEAR<br>2 - CLOUDY<br>3 - FOG, SMOG, SMOKE<br>4 - RAIN<br>5 - SLEET, HAIL<br>ITAS CIR NW. UNIT #1 W.<br>CAME OUT AND DISCOV                                                                                                               | 6 - SNOW<br>7 - SEVERE CF<br>8 - BLOWING S<br>9 - FREEZING<br>99 - OTHER / U<br>99 - OTHER / U                                                                             | SAND, SOIL, DII<br>RAIN OR FREE            | ÷                          |                                                            | <ul> <li>5 - SAND, MUD<br/>OIL, GRAVE</li> <li>6 - WATER (ST.<br/>MOVING)</li> <li>7 - SLUSH</li> </ul>                                                                                                                                                                                                                                                                                                                                                                                                                                                                                                                                                                                                     | L<br>ANDING,                          | 4 - SLAG, GRAVE<br>STONE<br>5 - DIRT<br>9 - OTHER/UNKN<br>Indicate the r<br>direction with<br>an "N" on the | EL,<br>NOWN<br>north                                                                            |  |  |  |  |
| 9<br>1 - DAYLIGHT<br>2 - DAWN/DUSK<br>3 - DARK - LIGHTED ROADWAY<br>4 - DARK - ROADWAY NOT LIGHTED<br>5 - DARK - UNKNOWN ROADWAY LIGHTING<br>9 - OTHER / UNKNOWN<br>NARRATIVE<br>UNIT 1 PARKED IN A LOT AT 7389 CAR<br>LEGALLY PARKED. DRIVER OF UNIT 1<br>DAMAGE TO VEHICLE CONSIST ANT W<br>2 PARKED. CAMERAS CHECKED AREA<br>WITNESSES OR EVIDENCE.                                                                                                                                                                                                                                                        | 1 - CLEAR<br>2 - CLOUDY<br>3 - FOG, SMOG, SMOKE<br>4 - RAIN<br>5 - SLEET, HAIL<br>ITAS CIR NW. UNIT #1 W.<br>CAME OUT AND DISCOV                                                                                                               | 6 - SNOW<br>7 - SEVERE CF<br>8 - BLOWING S<br>9 - FREEZING<br>99 - OTHER / U<br>99 - OTHER / U                                                                             | SAND, SOIL, DII<br>RAIN OR FREE            | ÷                          |                                                            | <ul> <li>5 - SAND, MUD<br/>OIL, GRAVE</li> <li>6 - WATER (ST.<br/>MOVING)</li> <li>7 - SLUSH</li> </ul>                                                                                                                                                                                                                                                                                                                                                                                                                                                                                                                                                                                                     | L<br>ANDING,                          | 4 - SLAG, GRAVE<br>STONE<br>5 - DIRT<br>9 - OTHER/UNKN<br>Indicate the r<br>direction with<br>an "N" on the | EL,<br>NOWN<br>north                                                                            |  |  |  |  |
| 9<br>1 - DAYLIGHT<br>2 - DAWN/DUSK<br>3 - DARK - LIGHTED ROADWAY<br>4 - DARK - ROADWAY NOT LIGHTED<br>5 - DARK - UNKNOWN ROADWAY LIGHTING<br>9 - OTHER / UNKNOWN<br>NARRATIVE<br>UNIT 1 PARKED IN A LOT AT 7389 CAR<br>LEGALLY PARKED. DRIVER OF UNIT 1<br>DAMAGE TO VEHICLE CONSIST ANT W<br>2 PARKED. CAMERAS CHECKED AREA<br>WITNESSES OR EVIDENCE.                                                                                                                                                                                                                                                        | 1 - CLEAR<br>2 - CLOUDY<br>3 - FOG, SMOG, SMOKE<br>4 - RAIN<br>5 - SLEET, HAIL<br>ITAS CIR NW. UNIT #1 W.<br>CAME OUT AND DISCOV                                                                                                               | 6 - SNOW<br>7 - SEVERE CF<br>8 - BLOWING S<br>9 - FREEZING<br>99 - OTHER / U<br>99 - OTHER / U                                                                             | SAND, SOIL, DII<br>RAIN OR FREE            | ÷                          |                                                            | <ul> <li>5 - SAND, MUD<br/>OIL, GRAVE</li> <li>6 - WATER (ST.<br/>MOVING)</li> <li>7 - SLUSH</li> </ul>                                                                                                                                                                                                                                                                                                                                                                                                                                                                                                                                                                                                     | L<br>ANDING,                          | 4 - SLAG, GRAVE<br>STONE<br>5 - DIRT<br>9 - OTHER/UNKN<br>Indicate the r<br>direction with<br>an "N" on the | EL,<br>NOWN<br>north                                                                            |  |  |  |  |
| 9<br>1 - DAYLIGHT<br>2 - DAWN/DUSK<br>3 - DARK - LIGHTED ROADWAY<br>4 - DARK - ROADWAY NOT LIGHTED<br>5 - DARK - UNKNOWN ROADWAY LIGHTING<br>9 - OTHER / UNKNOWN<br>NARRATIVE<br>UNIT 1 PARKED IN A LOT AT 7389 CAR<br>LEGALLY PARKED. DRIVER OF UNIT 1<br>DAMAGE TO VEHICLE CONSIST ANT W<br>2 PARKED. CAMERAS CHECKED AREA<br>WITNESSES OR EVIDENCE.                                                                                                                                                                                                                                                        | 1 - CLEAR<br>2 - CLOUDY<br>3 - FOG, SMOG, SMOKE<br>4 - RAIN<br>5 - SLEET, HAIL<br>ITAS CIR NW. UNIT #1 W.<br>CAME OUT AND DISCOV                                                                                                               | 6 - SNOW<br>7 - SEVERE CF<br>8 - BLOWING S<br>9 - FREEZING<br>99 - OTHER / U<br>99 - OTHER / U                                                                             | SAND, SOIL, DII<br>RAIN OR FREE            | ÷                          |                                                            | <ul> <li>5 - SAND, MUD<br/>OIL, GRAVE</li> <li>6 - WATER (ST.<br/>MOVING)</li> <li>7 - SLUSH</li> </ul>                                                                                                                                                                                                                                                                                                                                                                                                                                                                                                                                                                                                     | L<br>ANDING,                          | 4 - SLAG, GRAVE<br>STONE<br>5 - DIRT<br>9 - OTHER/UNKN<br>Indicate the r<br>direction with<br>an "N" on the | EL,<br>NOWN<br>north                                                                            |  |  |  |  |
| 9<br>1 - DAYLIGHT<br>2 - DAWN/DUSK<br>3 - DARK - LIGHTED ROADWAY<br>4 - DARK - ROADWAY NOT LIGHTED<br>5 - DARK - UNKNOWN ROADWAY LIGHTING<br>9 - OTHER / UNKNOWN<br>NARRATIVE<br>UNIT 1 PARKED IN A LOT AT 7389 CAR<br>LEGALLY PARKED. DRIVER OF UNIT 1<br>DAMAGE TO VEHICLE CONSIST ANT W<br>2 PARKED. CAMERAS CHECKED AREA<br>WITNESSES OR EVIDENCE.                                                                                                                                                                                                                                                        | 1 - CLEAR<br>2 - CLOUDY<br>3 - FOG, SMOG, SMOKE<br>4 - RAIN<br>5 - SLEET, HAIL<br>ITAS CIR NW. UNIT #1 W.<br>CAME OUT AND DISCOV                                                                                                               | 6 - SNOW<br>7 - SEVERE CF<br>8 - BLOWING S<br>9 - FREEZING<br>99 - OTHER / U<br>99 - OTHER / U                                                                             | SAND, SOIL, DII<br>RAIN OR FREE            | ÷                          |                                                            | <ul> <li>5 - SAND, MUD<br/>OIL, GRAVE</li> <li>6 - WATER (ST.<br/>MOVING)</li> <li>7 - SLUSH</li> </ul>                                                                                                                                                                                                                                                                                                                                                                                                                                                                                                                                                                                                     | L<br>ANDING,                          | 4 - SLAG, GRAVE<br>STONE<br>5 - DIRT<br>9 - OTHER/UNKN<br>Indicate the r<br>direction with<br>an "N" on the | EL,<br>NOWN<br>north                                                                            |  |  |  |  |
| 9<br>1 - DAYLIGHT<br>2 - DAWN/DUSK<br>3 - DARK - LIGHTED ROADWAY<br>4 - DARK - ROADWAY NOT LIGHTED<br>5 - DARK - UNKNOWN ROADWAY LIGHTING<br>9 - OTHER / UNKNOWN<br>NARRATIVE<br>UNIT 1 PARKED IN A LOT AT 7389 CAR<br>LEGALLY PARKED. DRIVER OF UNIT 1<br>DAMAGE TO VEHICLE CONSIST ANT W<br>2 PARKED. CAMERAS CHECKED AREA<br>WITNESSES OR EVIDENCE.<br>AW                                                                                                                                                                                                                                                  | 1 - CLEAR<br>2 - CLOUDY<br>3 - FOG, SMOG, SMOKE<br>4 - RAIN<br>5 - SLEET, HAIL<br>ITAS CIR NW. UNIT #1 W.<br>CAME OUT AND DISCOV                                                                                                               | 6 - SNOW<br>7 - SEVERE CF<br>8 - BLOWING S<br>9 - FREEZING<br>99 - OTHER / U<br>/AS<br>/ERED<br>D AS UNIT<br>                                                              | SAND, SOIL, DII<br>RAIN OR FREE<br>JNKNOWN | ZING DRIZZLE               |                                                            | 5 - SAND, MUD<br>OIL, GRAVE           6 - WATER (ST.<br>MOVING)           7 - SLUSH           9 - OTHER/UNH           1           1           1           1           1           1           1           1           1           1           1           1           1           1           1           1           1           1           1           1           1           1           1           1           1           1           1           1           1           1           1           1           1           1           1           1           1           1           1           1           1           1           1           1           1           1           1           1 |                                       | 4 - SLAG, GRAVE<br>STONE<br>5 - DIRT<br>9 - OTHER/UNKN<br>Indicate the r<br>direction with<br>an "N" on the | EL,<br>NOWN<br>12<br>17<br>17<br>17<br>17<br>17<br>17<br>17<br>17<br>17<br>17<br>17<br>17<br>17 |  |  |  |  |
| 9       1 - DAYLIGHT         2 - DAWN/DUSK         3 - DARK - LIGHTED ROADWAY         4 - DARK - ROADWAY NOT LIGHTED         5 - DARK - UNKNOWN ROADWAY LIGHTING         9 - OTHER / UNKNOWN         NARRATIVE         UNIT 1 PARKED IN A LOT AT 7389 CAR         LEGALLY PARKED. DRIVER OF UNIT 1         DAMAGE TO VEHICLE CONSIST ANT W         2 PARKED. CAMERAS CHECKED AREA         WITNESSES OR EVIDENCE.         AW                                                                                                                                                                                   | 1 - CLEAR<br>2 - CLOUDY<br>3 - FOG, SMOG, SMOKE<br>4 - RAIN<br>5 - SLEET, HAIL<br>ITAS CIR NW. UNIT #1 W.<br>CAME OUT AND DISCOV<br>VITH BEING SIDESWIPED<br>NOT RECORDED. NO                                                                  | 6 - SNOW<br>7 - SEVERE CF<br>8 - BLOWING S<br>9 - FREEZING<br>99 - OTHER / U<br>/AS<br>/ERED<br>D AS UNIT<br>                                                              | SAND, SOIL, DII<br>RAIN OR FREE<br>JNKNOWN | ZING DRIZZLE               | 9 - OTHER/UNKNOWN                                          | 5 - SAND, MUD<br>OIL, GRAVE<br>6 - WATER (ST.<br>MOVING)<br>7 - SLUSH<br>9 - OTHER/UNH<br>9 - OTHER/UNH<br>1 1 1<br>1 1<br>1 1<br>1 1<br>1 1<br>1 1<br>1 1<br>1 1<br>1 1                                                                                                                                                                                                                                                                                                                                                                                                                                                                                                                                    |                                       | 4 - SLAG, GRAVE<br>STONE<br>5 - DIRT<br>9 - OTHER/UNKN<br>direction with<br>an "N" on the<br>compass diag   | EL,<br>NOWN<br>12<br>rram.<br>                                                                  |  |  |  |  |
| 9       1 - DAYLIGHT         2 - DAWN/DUSK         3 - DARK - LIGHTED ROADWAY         4 - DARK - ROADWAY NOT LIGHTED         5 - DARK - UNKNOWN ROADWAY LIGHTING         9 - OTHER / UNKNOWN         NARRATIVE         UNIT 1 PARKED IN A LOT AT 7389 CAR         LEGALLY PARKED. DRIVER OF UNIT 1         DAMAGE TO VEHICLE CONSIST ANT W         2 PARKED. CAMERAS CHECKED AREA         WITNESSES OR EVIDENCE.         AW         0         0       6/2,72,022,11,15,4,0,62,1         TOTAL TIME       OTHER                                                                                                | 1 - CLEAR<br>2 - CLOUDY<br>3 - FOG, SMOG, SMOKE<br>4 - RAIN<br>5 - SLEET, HAIL<br>ITAS CIR NW. UNIT #1 W.<br>CAME OUT AND DISCOV<br>VITH BEING SIDESWIPED<br>NOT RECORDED. NO<br>NOT RECORDED. NO<br>DISPATCH DATE / TIME<br>7 2 0 2 2 1 1 5 5 | 6 - SNOW<br>7 - SEVERE CF<br>8 - BLOWING S<br>9 - FREEZING<br>99 - OTHER / U<br>/AS<br>/ERED<br>D AS UNIT<br>-<br>-<br>-<br>-<br>-<br>-<br>-<br>-<br>-<br>-<br>-<br>-<br>- | SAND, SOIL, DII<br>RAIN OR FREE<br>JNKNOWN | ZING DRIZZLE               | 9 - OTHER/UNKNOWN                                          | 5 - SAND, MUD<br>OIL, GRAVE<br>6 - WATER (ST.<br>MOVING)<br>7 - SLUSH<br>9 - OTHER/UNH<br>9 - OTHER/UNH<br>1 1 1<br>1 1<br>1 1<br>1 1<br>1 1<br>1 1<br>1 1<br>1 1<br>1 1                                                                                                                                                                                                                                                                                                                                                                                                                                                                                                                                    |                                       | 4 - SLAG, GRAVE<br>STONE<br>5 - DIRT<br>9 - OTHER/UNKN<br>An "N" on the<br>compass diag                     | EL,<br>NOWN<br>12<br>rram.<br>                                                                  |  |  |  |  |
| 9       1 - DAYLIGHT         2 - DAWN/DUSK         3 - DARK - LIGHTED ROADWAY         4 - DARK - ROADWAY NOT LIGHTED         5 - DARK - UNKNOWN ROADWAY LIGHTING         9 - OTHER / UNKNOWN         NARRATIVE         UNIT 1 PARKED IN A LOT AT 7389 CAR         LEGALLY PARKED. DRIVER OF UNIT 1         DAMAGE TO VEHICLE CONSIST ANT W         2 PARKED. CAMERAS CHECKED AREA         WITNESSES OR EVIDENCE.         AW         0         0       6.2, 7.2, 0.2, 2, 1, 1, 5, 4,         0       0, 6.2, 7, 2, 0, 2, 2,, 1, 1, 5, 4,         TOTAL TIME       OTHER         NUVESTIGATION TIME       TOTAL | 1 - CLEAR<br>2 - CLOUDY<br>3 - FOG, SMOG, SMOKE<br>4 - RAIN<br>5 - SLEET, HAIL<br>ITAS CIR NW. UNIT #1 W.<br>CAME OUT AND DISCOV<br>VITH BEING SIDESWIPED<br>NOT RECORDED. NO<br>NOT RECORDED. NO<br>DISPATCH DATE / TIME<br>7 2 0 2 2 1 1 5 5 | 6 - SNOW<br>7 - SEVERE CF<br>8 - BLOWING S<br>9 - FREEZING<br>99 - OTHER / U<br>/AS<br>/ERED<br>D AS UNIT<br>-<br>-<br>-<br>-<br>-<br>-<br>-<br>-<br>-<br>-<br>-<br>-<br>- | SAND, SOIL, DII<br>RAIN OR FREE<br>JNKNOWN | ZING DRIZZLE               | 9 - OTHER/UNKNOWN                                          | 5 - SAND, MUD<br>OIL, GRAVE<br>6 - WATER (ST.<br>MOVING)<br>7 - SLUSH<br>9 - OTHER/UNH<br>9 - OTHER/UNH<br>1 1 1<br>1 1<br>1 1<br>1 1<br>1 1<br>1 1<br>1 1<br>1 1<br>1 1                                                                                                                                                                                                                                                                                                                                                                                                                                                                                                                                    |                                       | 4 - SLAG, GRAVE<br>STONE<br>5 - DIRT<br>9 - OTHER/UNKN<br>direction with<br>an "N" on the<br>compass diag   | EL,<br>NOWN<br>h<br>rram.<br>                                                                   |  |  |  |  |