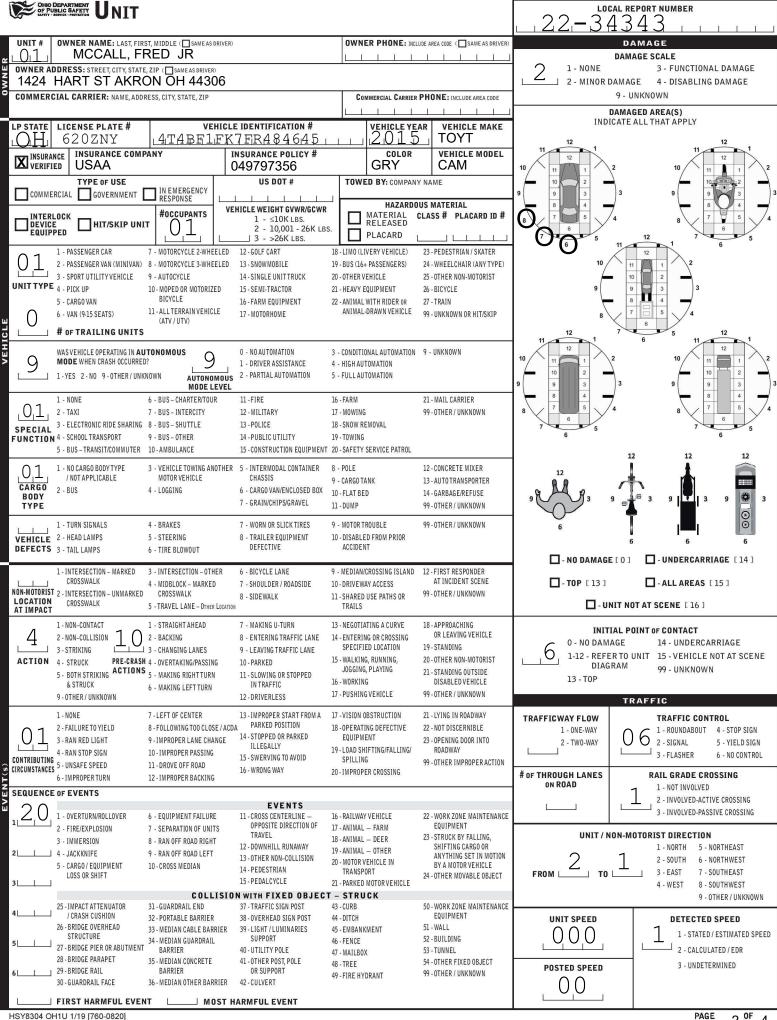

| CONTRACTOR OF A CONTRACT TRAFFIC CRASH REPORT *DENOTES MANDATORY FIELD FOR SUPPLEMENT REPORT                                                                                               |                   |                                                             |                                                           |                                                                    |                                              |                                                               |                          |                                              |              | LOCAL REPORT NUMBER*<br>22 - 34343 |                                                               |                                    |       |                                       |                                         |                                  |                                    |       |  |
|--------------------------------------------------------------------------------------------------------------------------------------------------------------------------------------------|-------------------|-------------------------------------------------------------|-----------------------------------------------------------|--------------------------------------------------------------------|----------------------------------------------|---------------------------------------------------------------|--------------------------|----------------------------------------------|--------------|------------------------------------|---------------------------------------------------------------|------------------------------------|-------|---------------------------------------|-----------------------------------------|----------------------------------|------------------------------------|-------|--|
| PHOTOSTAKEN OH-2 OH-3 LOCAL INFORMATION                                                                                                                                                    |                   |                                                             |                                                           |                                                                    |                                              |                                                               |                          |                                              |              |                                    |                                                               |                                    | 4,5 ° | ±                                     | <u> </u>                                |                                  | 1 1                                |       |  |
| OH-1P OTHER REPORTING AGENCY NAME*                                                                                                                                                         |                   |                                                             |                                                           |                                                                    |                                              |                                                               |                          | NCI<br>0,7,6                                 | c*<br>5,2,4, | 2                                  | HIT/SH<br>1 - SC                                              |                                    |       |                                       | 0                                       | / . · · ·                        | ANIM                               | AL    |  |
| COUNTY* LOCALITY*<br>1 - CITY<br>LOCALITY*<br>LOCATION: CITY, VILLAGE, TOWNSHIP*                                                                                                           |                   |                                                             |                                                           |                                                                    |                                              |                                                               |                          |                                              |              | 07                                 | CRASH                                                         | DATE / T                           |       |                                       |                                         | H SEVE                           |                                    | 00010 |  |
| <u>/</u> <u>6</u> <u>3</u> <sup>2-VILLAGE</sup> <sub>3-TOWNSHIP</sub> Jackson (Township of)                                                                                                |                   |                                                             |                                                           |                                                                    |                                              |                                                               |                          |                                              |              |                                    | 07142022 1935 5 1-FATAL<br>2-SERIOUS INJURY                   |                                    |       |                                       |                                         |                                  |                                    |       |  |
| ROUTE TYPE ROUTE NU                                                                                                                                                                        | NAME<br>/ILLAGE M | MALL CR                                                     |                                                           |                                                                    |                                              |                                                               | LATITUDE DECIMAL DEGREES |                                              |              |                                    |                                                               | SUSPECTED<br>3 - MINOR INJURY      |       |                                       |                                         |                                  |                                    |       |  |
|                                                                                                                                                                                            |                   | 3 - EAST<br>4 - WEST<br>X 1 - NORTH                         | REFERENCE ROAD NAME (ROAD, MILEPOST, HOUSE #)             |                                                                    |                                              |                                                               |                          | RO                                           |              | LONGITUDE DECIMAL DEGREES          |                                                               |                                    |       |                                       |                                         | SUSPECTED<br>4 - INJURY POSSIBLE |                                    |       |  |
|                                                                                                                                                                                            |                   | 2 - SOUTH<br>3 - EAST<br>4 - WEST                           | 4230                                                      |                                                                    |                                              |                                                               |                          |                                              |              | 5 - PROPERTY DAN                   |                                                               |                                    |       |                                       |                                         |                                  |                                    |       |  |
|                                                                                                                                                                                            |                   | ROAD                                                        | TYPE                                                      |                                                                    | 1                                            |                                                               |                          |                                              | INTERSE      | CTION RE                           |                                                               | JNLY                               |       |                                       |                                         |                                  |                                    |       |  |
| 3 <sup>1-INTERSECTION</sup><br>2-MILE POST                                                                                                                                                 | 1-1               | NORTH IR .                                                  |                                                           | AL - ALLEY HW- HIGHWAY RD - ROAD AV - AVENUE LA - LANE SQ - SQUARE |                                              |                                                               |                          |                                              |              |                                    |                                                               | WITHIN INTERSECTION OR ON APPROACH |       |                                       |                                         |                                  |                                    |       |  |
| └───┘ 3 - HOUSE #                                                                                                                                                                          | - BOULEVARD       | MP - M                                                      | MP-MILEPOST ST - STREET WITHIN INTERCHANGE AREA NUMBER OF |                                                                    |                                              |                                                               |                          |                                              |              |                                    | ER OF AI                                                      | PROA                               | CHES  |                                       |                                         |                                  |                                    |       |  |
| DISTANCE     DISTANCE     CR - NUMBERED COUNTY ROUTE     CR - CIRCLE     OV - OVAL       FROM REFERENCE     UNIT OF MEASURE     CR - NUMBERED COUNTY ROUTE     CT - COURT     PK - PARKWAY |                   |                                                             |                                                           |                                                                    |                                              |                                                               |                          |                                              | RAIL         |                                    |                                                               |                                    | R     | DADWAY                                |                                         |                                  |                                    |       |  |
| 1 - MILES TR - NUMBERED TOWNSHIP DR - DRIVE PI - PIKE WA - WAY   2 - FEET ROUTE HE - HEIGHTS PL - PLACE                                                                                    |                   |                                                             |                                                           |                                                                    |                                              |                                                               |                          |                                              |              |                                    |                                                               | ROADWAY DIVIDED                    |       |                                       |                                         |                                  |                                    |       |  |
| LOCATION OF FIRST HARMFUL EVENT MANNER OF CRASH COLLISION/IMPACT                                                                                                                           |                   |                                                             |                                                           |                                                                    |                                              |                                                               |                          |                                              |              | DIRECTION OF TRAVEL MEDIAN TYPE    |                                                               |                                    |       |                                       |                                         |                                  |                                    |       |  |
| 0, 6 <sup>1-ON ROADWAY</sup><br>10-DRIVEWAY/ALLEY ACCESS<br>9 <sup>1-NOT COLLISION 4</sup><br>BETWEEN<br>TWO MOTOR                                                                         |                   |                                                             |                                                           |                                                                    |                                              |                                                               |                          | AR                                           |              | 2 - SOUTH                          |                                                               |                                    |       |                                       | 1 - DIVIDED FLUSH MEDIAN<br>( <4 FEET ) |                                  |                                    |       |  |
| 4 - ON ROADSIE                                                                                                                                                                             |                   | L1-RAILWAY G<br>L2-SHARED U                                 | RADE CROSSING<br>SE PATHS OR                              | VEH                                                                | ICLES IN                                     | 6 - ANGLE<br>7 - SIDESWIPE, SAME DIRECTION                    |                          |                                              |              |                                    | 3 - EAST<br>4 - WEST                                          |                                    |       | 2 - DIVIDED FLUSH MEDIAN<br>(≥4 FEET) |                                         |                                  |                                    |       |  |
| 5 - ON GORE TRAILS OSE FAILS OF 2 - REAR-END 8 - SIDE SWIPE, OPPOSITE DIRECTION<br>6 - OUTSIDE TRAFFIC WAY 13-BIKE LANE 3 - HEAD-ON 9 - OTHER / UNKNOWN                                    |                   |                                                             |                                                           |                                                                    |                                              |                                                               |                          |                                              |              |                                    | 3 - DIVIDED, DEPRESSED ME<br>4 - DIVIDED, RAISED MEDIAN       |                                    |       |                                       |                                         |                                  | JIAN                               |       |  |
| 7 - ON RAMP 14-TOLL BOOTH<br>8 - OFF RAMP 99-OTHER / UNKNOWN                                                                                                                               |                   |                                                             |                                                           |                                                                    |                                              |                                                               |                          |                                              |              |                                    | (ANY TYPE)<br>9 - OTHER/UNKNOWN                               |                                    |       |                                       |                                         |                                  |                                    |       |  |
| WORK ZONE RELAT                                                                                                                                                                            | TED               |                                                             | WORK ZONE TY                                              | PE                                                                 | LOCATIO                                      | N OF C                                                        | RASH IN                  | I WORK Z                                     | ONE          | CONTOUR CONDITIONS                 |                                                               |                                    |       |                                       | ;                                       | SURFACE                          |                                    |       |  |
| WORKERS PRESEN                                                                                                                                                                             | лт                | 1                                                           | LANE CLOSURE                                              | SSOVER                                                             | 1 - BEFORE THE 1ST WORK ZONE<br>WARNING SIGN |                                                               |                          |                                              |              |                                    |                                                               |                                    |       |                                       | 9                                       |                                  |                                    |       |  |
| LAW ENFORCEMEN                                                                                                                                                                             | NT PRESENT        | 3-                                                          | WORK ON SHOULI<br>OR MEDIAN                               | DER                                                                | 5 B2                                         | 2 - ADVANCE WARNING AREA<br>3 - TRANSITION AREA               |                          |                                              |              |                                    | 1 - STRAIGHT LEVEL 1 - DRY<br>2 - STRAIGHT GRADE 2 - WET      |                                    |       |                                       |                                         | 1 - CONCRETE<br>2 - BLACKTOP,    |                                    |       |  |
| ACTIVE SCHOOL ZO                                                                                                                                                                           | ONE               |                                                             | INTERMITTENT O                                            | R MOVING WORK                                                      |                                              | 4 - ACTIVITY AREA<br>5 - TERMINATION AREA                     |                          |                                              |              |                                    | 3 - CURVE LEVEL 3 - SNOW                                      |                                    |       |                                       | BITUMINOUS,<br>ASPHALT                  |                                  | S,                                 |       |  |
|                                                                                                                                                                                            | CONDITION         | _                                                           | 1                                                         | WEATHE                                                             |                                              |                                                               |                          |                                              |              |                                    | 4 - CURVE GRADE 4 - ICE<br>9 - OTHER/UNKNOWN 5 - SAND, MUD, D |                                    |       |                                       | 3 - BRICK/BLOCK                         |                                  |                                    |       |  |
| Q 1 - DAYLIGHT                                                                                                                                                                             |                   |                                                             |                                                           |                                                                    | 6 - SNOW                                     |                                                               |                          |                                              |              |                                    | OIL, GRAVEL                                                   |                                    |       |                                       |                                         | 4 - SLAG<br>STON                 |                                    | EL,   |  |
| 3 - DARK – LIGH                                                                                                                                                                            | 8 - BLOWIN        | 7 - SEVERE CROSSWINDS<br>8 - BLOWING SAND, SOIL, DIRT, SNOW |                                                           |                                                                    |                                              |                                                               | 6 - WATER (S<br>MOVING)  |                                              |              |                                    | 9 - OTHER/UNKNOWN                                             |                                    |       | NOWN                                  |                                         |                                  |                                    |       |  |
| 4 - DARK – ROAL<br>5 - DARK – UNKI                                                                                                                                                         |                   |                                                             | 4 - RA<br>5 - SL                                          | AIN<br>.EET, HAIL                                                  |                                              | 9 - FREEZING RAIN OR FREEZING DRIZZLE<br>99 - OTHER / UNKNOWN |                          |                                              |              |                                    | 7 - SLUSH<br>9 - OTHER/UNK                                    |                                    |       |                                       |                                         |                                  |                                    |       |  |
| 9 - OTHER / UNK                                                                                                                                                                            | KNOWN             |                                                             |                                                           |                                                                    |                                              | 1                                                             | 1                        | <u>,                                    </u> |              |                                    | 1                                                             | 1 1 1                              |       |                                       |                                         | ~ ~                              |                                    |       |  |
| UNIT 1 WAS PARK                                                                                                                                                                            |                   |                                                             |                                                           |                                                                    |                                              |                                                               |                          |                                              |              |                                    |                                                               |                                    | _     | <                                     |                                         | , direct                         | ite the i<br>ion witl<br>'' on the | h     |  |
| ARRIVED HOME, H                                                                                                                                                                            | HE REALIZ         | ED UNIT 2                                                   | WHO IS UNK                                                | NOWN STRU                                                          |                                              | _                                                             |                          |                                              |              |                                    |                                                               |                                    | _     |                                       |                                         |                                  | ass diag                           |       |  |
| NO VIDEO                                                                                                                                                                                   | G DAMAGE          |                                                             |                                                           |                                                                    |                                              | -                                                             |                          |                                              | _            |                                    |                                                               |                                    |       |                                       |                                         |                                  |                                    | -     |  |
|                                                                                                                                                                                            |                   |                                                             |                                                           |                                                                    |                                              |                                                               |                          |                                              |              |                                    |                                                               |                                    |       |                                       |                                         |                                  |                                    |       |  |
|                                                                                                                                                                                            |                   |                                                             |                                                           |                                                                    |                                              | _                                                             |                          |                                              |              |                                    |                                                               |                                    |       |                                       | _                                       |                                  |                                    |       |  |
|                                                                                                                                                                                            |                   |                                                             |                                                           |                                                                    |                                              | -                                                             |                          |                                              |              |                                    |                                                               |                                    | _     |                                       | _                                       |                                  |                                    |       |  |
|                                                                                                                                                                                            |                   |                                                             |                                                           |                                                                    |                                              | -                                                             |                          |                                              |              |                                    |                                                               |                                    |       |                                       |                                         |                                  |                                    |       |  |
|                                                                                                                                                                                            |                   |                                                             |                                                           |                                                                    |                                              | -                                                             |                          |                                              |              |                                    |                                                               |                                    |       |                                       |                                         |                                  |                                    | -     |  |
|                                                                                                                                                                                            |                   |                                                             |                                                           |                                                                    |                                              |                                                               |                          |                                              |              |                                    |                                                               |                                    |       |                                       |                                         |                                  |                                    |       |  |
|                                                                                                                                                                                            |                   | -                                                           |                                                           |                                                                    |                                              |                                                               |                          |                                              |              |                                    |                                                               |                                    |       | -                                     |                                         |                                  |                                    |       |  |
|                                                                                                                                                                                            |                   |                                                             |                                                           |                                                                    |                                              | -                                                             |                          |                                              |              |                                    |                                                               |                                    |       |                                       |                                         |                                  |                                    |       |  |
|                                                                                                                                                                                            |                   |                                                             |                                                           |                                                                    |                                              | -                                                             |                          |                                              |              |                                    |                                                               |                                    |       |                                       |                                         |                                  |                                    |       |  |
| <b>CRASH REPORTED 1</b>                                                                                                                                                                    |                   |                                                             | 42022                                                     | 1771 000 000 000 000                                               | AR<br>0714                                   |                                                               | DATE / T                 |                                              |              |                                    |                                                               | 022                                |       |                                       |                                         | PORT TA                          |                                    |       |  |
|                                                                                                                                                                                            |                   |                                                             |                                                           |                                                                    |                                              |                                                               |                          |                                              |              |                                    | 11                                                            |                                    |       | 948                                   |                                         | MOTORIS                          |                                    |       |  |
| ROADWAY CLOSED INVESTIGATION TIME MINUTES MYERS, KYLE SF                                                                                                                                   |                   |                                                             |                                                           |                                                                    |                                              |                                                               |                          | SPI                                          | ROWI         | VL, JAMIN SUPPLEMENT               |                                                               |                                    |       |                                       |                                         | DITION                           |                                    |       |  |
|                                                                                                                                                                                            |                   |                                                             |                                                           |                                                                    |                                              |                                                               |                          |                                              | CHECKED      | BY OFFICER'S BADGE NUMBER*         |                                                               |                                    |       |                                       |                                         |                                  |                                    |       |  |