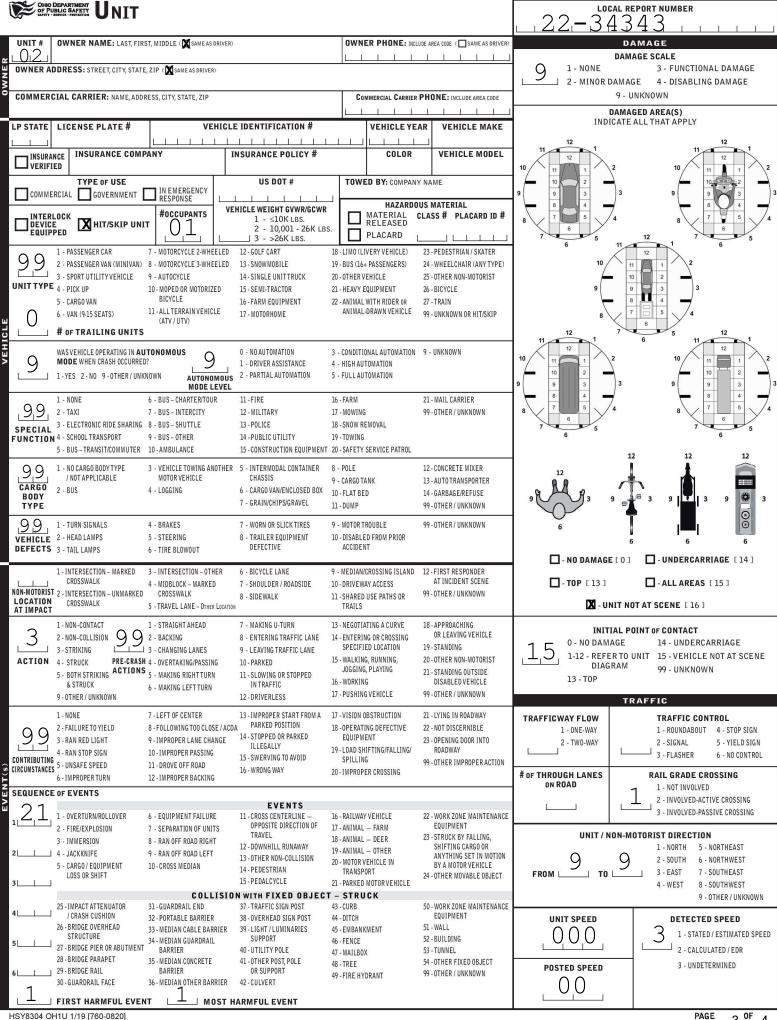

| CONTRACTOR OF A CONTRACT TRAFFIC CRASH REPORT *DENOTES MANDATORY FIELD FOR SUPPLEMENT REPORT                                                                                               |                   |                                                             |                                                           |                                                                    |                                              |                                                               |                          |                                              |              | LOCAL REPORT NUMBER*<br>22 - 34343 |                                                               |                                    |       |                                       |                                         |                                  |                                    |       |  |
|--------------------------------------------------------------------------------------------------------------------------------------------------------------------------------------------|-------------------|-------------------------------------------------------------|-----------------------------------------------------------|--------------------------------------------------------------------|----------------------------------------------|---------------------------------------------------------------|--------------------------|----------------------------------------------|--------------|------------------------------------|---------------------------------------------------------------|------------------------------------|-------|---------------------------------------|-----------------------------------------|----------------------------------|------------------------------------|-------|--|
| PHOTOSTAKEN OH-2 OH-3 LOCAL INFORMATION                                                                                                                                                    |                   |                                                             |                                                           |                                                                    |                                              |                                                               |                          |                                              |              |                                    |                                                               |                                    | 4,5 ° | ±                                     | <u> </u>                                |                                  | 1 1                                |       |  |
| OH-1P OTHER REPORTING AGENCY NAME*                                                                                                                                                         |                   |                                                             |                                                           |                                                                    |                                              |                                                               |                          | NCI<br>0,7,6                                 | c*<br>5,2,4, | 2                                  | HIT/SH<br>1 - SC                                              |                                    |       |                                       | 0                                       | / . · · ·                        | ANIM                               | AL    |  |
| COUNTY* LOCALITY*<br>1 - CITY<br>LOCALITY*<br>LOCATION: CITY, VILLAGE, TOWNSHIP*                                                                                                           |                   |                                                             |                                                           |                                                                    |                                              |                                                               |                          |                                              |              | 07                                 | CRASH                                                         | DATE / T                           |       |                                       |                                         | H SEVE                           |                                    | 00010 |  |
| <u>/</u> <u>6</u> <u>3</u> <sup>2-VILLAGE</sup> <sub>3-TOWNSHIP</sub> Jackson (Township of)                                                                                                |                   |                                                             |                                                           |                                                                    |                                              |                                                               |                          |                                              |              |                                    | 07142022 1935 5 1-FATAL<br>2-SERIOUS INJURY                   |                                    |       |                                       |                                         |                                  |                                    |       |  |
| ROUTE TYPE ROUTE NU                                                                                                                                                                        | NAME<br>/ILLAGE M | MALL CR                                                     |                                                           |                                                                    |                                              |                                                               | LATITUDE DECIMAL DEGREES |                                              |              |                                    |                                                               | SUSPECTED<br>3 - MINOR INJURY      |       |                                       |                                         |                                  |                                    |       |  |
|                                                                                                                                                                                            |                   | 3 - EAST<br>4 - WEST<br>X 1 - NORTH                         | REFERENCE ROAD NAME (ROAD, MILEPOST, HOUSE #)             |                                                                    |                                              |                                                               |                          | RO                                           |              | LONGITUDE DECIMAL DEGREES          |                                                               |                                    |       |                                       |                                         | SUSPECTED<br>4 - INJURY POSSIBLE |                                    |       |  |
|                                                                                                                                                                                            |                   | 2 - SOUTH<br>3 - EAST<br>4 - WEST                           | 4230                                                      |                                                                    |                                              |                                                               |                          |                                              |              | 5 - PROPERTY DAN                   |                                                               |                                    |       |                                       |                                         |                                  |                                    |       |  |
|                                                                                                                                                                                            |                   | ROAD                                                        | TYPE                                                      |                                                                    | 1                                            |                                                               |                          |                                              | INTERSE      | CTION RE                           |                                                               | JNLY                               |       |                                       |                                         |                                  |                                    |       |  |
| 3 <sup>1-INTERSECTION</sup><br>2-MILE POST                                                                                                                                                 | 1-1               | NORTH IR .                                                  |                                                           | AL - ALLEY HW- HIGHWAY RD - ROAD AV - AVENUE LA - LANE SQ - SQUARE |                                              |                                                               |                          |                                              |              |                                    |                                                               | WITHIN INTERSECTION OR ON APPROACH |       |                                       |                                         |                                  |                                    |       |  |
| └───┘ 3 - HOUSE #                                                                                                                                                                          | - BOULEVARD       | MP - M                                                      | MP-MILEPOST ST - STREET WITHIN INTERCHANGE AREA NUMBER OF |                                                                    |                                              |                                                               |                          |                                              |              |                                    | ER OF AI                                                      | PROA                               | CHES  |                                       |                                         |                                  |                                    |       |  |
| DISTANCE     DISTANCE     CR - NUMBERED COUNTY ROUTE     CR - CIRCLE     OV - OVAL       FROM REFERENCE     UNIT OF MEASURE     CR - NUMBERED COUNTY ROUTE     CT - COURT     PK - PARKWAY |                   |                                                             |                                                           |                                                                    |                                              |                                                               |                          |                                              | RAIL         |                                    |                                                               |                                    | R     | DADWAY                                |                                         |                                  |                                    |       |  |
| 1 - MILES TR - NUMBERED TOWNSHIP DR - DRIVE PI - PIKE WA - WAY   2 - FEET ROUTE HE - HEIGHTS PL - PLACE                                                                                    |                   |                                                             |                                                           |                                                                    |                                              |                                                               |                          |                                              |              |                                    |                                                               | ROADWAY DIVIDED                    |       |                                       |                                         |                                  |                                    |       |  |
| LOCATION OF FIRST HARMFUL EVENT MANNER OF CRASH COLLISION/IMPACT                                                                                                                           |                   |                                                             |                                                           |                                                                    |                                              |                                                               |                          |                                              |              | DIRECTION OF TRAVEL MEDIAN TYPE    |                                                               |                                    |       |                                       |                                         |                                  |                                    |       |  |
| 0, 6 <sup>1-ON ROADWAY</sup><br>10-DRIVEWAY/ALLEY ACCESS<br>9 <sup>1-NOT COLLISION 4</sup><br>BETWEEN<br>TWO MOTOR                                                                         |                   |                                                             |                                                           |                                                                    |                                              |                                                               |                          | AR                                           |              | 2 - SOUTH                          |                                                               |                                    |       |                                       | 1 - DIVIDED FLUSH MEDIAN<br>( <4 FEET ) |                                  |                                    |       |  |
| 4 - ON ROADSIE                                                                                                                                                                             |                   | L1-RAILWAY G<br>L2-SHARED U                                 | RADE CROSSING<br>SE PATHS OR                              | VEH                                                                | ICLES IN                                     | 6 - ANGLE<br>7 - SIDESWIPE, SAME DIRECTION                    |                          |                                              |              |                                    | 3 - EAST<br>4 - WEST                                          |                                    |       | 2 - DIVIDED FLUSH MEDIAN<br>(≥4 FEET) |                                         |                                  |                                    |       |  |
| 5 - ON GORE TRAILS OSE FAILS OF 2 - REAR-END 8 - SIDE SWIPE, OPPOSITE DIRECTION<br>6 - OUTSIDE TRAFFIC WAY 13-BIKE LANE 3 - HEAD-ON 9 - OTHER / UNKNOWN                                    |                   |                                                             |                                                           |                                                                    |                                              |                                                               |                          |                                              |              |                                    | 3 - DIVIDED, DEPRESSED ME<br>4 - DIVIDED, RAISED MEDIAN       |                                    |       |                                       |                                         |                                  | JIAN                               |       |  |
| 7 - ON RAMP 14-TOLL BOOTH<br>8 - OFF RAMP 99-OTHER / UNKNOWN                                                                                                                               |                   |                                                             |                                                           |                                                                    |                                              |                                                               |                          |                                              |              |                                    | (ANY TYPE)<br>9 - OTHER/UNKNOWN                               |                                    |       |                                       |                                         |                                  |                                    |       |  |
| WORK ZONE RELAT                                                                                                                                                                            | TED               |                                                             | WORK ZONE TY                                              | PE                                                                 | LOCATIO                                      | N OF C                                                        | RASH IN                  | I WORK Z                                     | ONE          | CONTOUR CONDITIONS                 |                                                               |                                    |       |                                       | ;                                       | SURFACE                          |                                    |       |  |
| WORKERS PRESEN                                                                                                                                                                             | лт                | 1                                                           | LANE CLOSURE                                              | SSOVER                                                             | 1 - BEFORE THE 1ST WORK ZONE<br>WARNING SIGN |                                                               |                          |                                              |              |                                    |                                                               |                                    |       |                                       | 9                                       |                                  |                                    |       |  |
| LAW ENFORCEMEN                                                                                                                                                                             | NT PRESENT        | 3-                                                          | WORK ON SHOULI<br>OR MEDIAN                               | DER                                                                | 5 B2                                         | 2 - ADVANCE WARNING AREA<br>3 - TRANSITION AREA               |                          |                                              |              |                                    | 1 - STRAIGHT LEVEL 1 - DRY<br>2 - STRAIGHT GRADE 2 - WET      |                                    |       |                                       |                                         | 1 - CONCRETE<br>2 - BLACKTOP,    |                                    |       |  |
| ACTIVE SCHOOL ZO                                                                                                                                                                           | ONE               |                                                             | INTERMITTENT O                                            | R MOVING WORK                                                      |                                              | 4 - ACTIVITY AREA<br>5 - TERMINATION AREA                     |                          |                                              |              |                                    | 3 - CURVE LEVEL 3 - SNOW                                      |                                    |       |                                       | BITUMINOUS,<br>ASPHALT                  |                                  | S,                                 |       |  |
|                                                                                                                                                                                            | CONDITION         | _                                                           | 1                                                         | WEATHE                                                             |                                              |                                                               |                          |                                              |              |                                    | 4 - CURVE GRADE 4 - ICE<br>9 - OTHER/UNKNOWN 5 - SAND, MUD, D |                                    |       |                                       | 3 - BRICK/BLOCK                         |                                  |                                    |       |  |
| Q 1 - DAYLIGHT                                                                                                                                                                             |                   |                                                             |                                                           |                                                                    | 6 - SNOW                                     |                                                               |                          |                                              |              |                                    | OIL, GRAVEL                                                   |                                    |       |                                       |                                         | 4 - SLAG<br>STON                 |                                    | EL,   |  |
| 3 - DARK – LIGH                                                                                                                                                                            | 8 - BLOWIN        | 7 - SEVERE CROSSWINDS<br>8 - BLOWING SAND, SOIL, DIRT, SNOW |                                                           |                                                                    |                                              |                                                               | 6 - WATER (S<br>MOVING)  |                                              |              |                                    | 9 - OTHER/UNKNOWN                                             |                                    |       | NOWN                                  |                                         |                                  |                                    |       |  |
| 4 - DARK – ROAL<br>5 - DARK – UNKI                                                                                                                                                         |                   |                                                             | 4 - RA<br>5 - SL                                          | AIN<br>.EET, HAIL                                                  |                                              | 9 - FREEZING RAIN OR FREEZING DRIZZLE<br>99 - OTHER / UNKNOWN |                          |                                              |              |                                    | 7 - SLUSH<br>9 - OTHER/UNK                                    |                                    |       |                                       |                                         |                                  |                                    |       |  |
| 9 - OTHER / UNK                                                                                                                                                                            | KNOWN             |                                                             |                                                           |                                                                    |                                              | 1                                                             | 1                        | <u>,                                    </u> |              |                                    | 1                                                             | 1 1 1                              |       |                                       |                                         | ~ ~                              |                                    |       |  |
| UNIT 1 WAS PARK                                                                                                                                                                            |                   |                                                             |                                                           |                                                                    |                                              |                                                               |                          |                                              |              |                                    |                                                               |                                    | _     | <                                     |                                         | , direct                         | ite the i<br>ion witl<br>'' on the | h     |  |
| ARRIVED HOME, H                                                                                                                                                                            | HE REALIZ         | ED UNIT 2                                                   | WHO IS UNK                                                | NOWN STRU                                                          |                                              | _                                                             |                          |                                              |              |                                    |                                                               |                                    | _     |                                       |                                         |                                  | ass diag                           |       |  |
| NO VIDEO                                                                                                                                                                                   | G DAMAGE          |                                                             |                                                           |                                                                    |                                              | -                                                             |                          |                                              | _            |                                    |                                                               |                                    |       |                                       |                                         |                                  |                                    | -     |  |
|                                                                                                                                                                                            |                   |                                                             |                                                           |                                                                    |                                              |                                                               |                          |                                              |              |                                    |                                                               |                                    |       |                                       |                                         |                                  |                                    |       |  |
|                                                                                                                                                                                            |                   |                                                             |                                                           |                                                                    |                                              | _                                                             |                          |                                              |              |                                    |                                                               |                                    |       |                                       | _                                       |                                  |                                    |       |  |
|                                                                                                                                                                                            |                   |                                                             |                                                           |                                                                    |                                              | -                                                             |                          |                                              |              |                                    |                                                               |                                    | _     |                                       | _                                       |                                  |                                    |       |  |
|                                                                                                                                                                                            |                   |                                                             |                                                           |                                                                    |                                              | -                                                             |                          |                                              |              |                                    |                                                               |                                    |       |                                       |                                         |                                  |                                    |       |  |
|                                                                                                                                                                                            |                   |                                                             |                                                           |                                                                    |                                              | -                                                             |                          |                                              |              |                                    |                                                               |                                    |       |                                       |                                         |                                  |                                    | -     |  |
|                                                                                                                                                                                            |                   |                                                             |                                                           |                                                                    |                                              |                                                               |                          |                                              |              |                                    |                                                               |                                    |       |                                       |                                         |                                  |                                    |       |  |
|                                                                                                                                                                                            |                   | -                                                           |                                                           |                                                                    |                                              |                                                               |                          |                                              |              |                                    |                                                               |                                    |       | -                                     |                                         |                                  |                                    |       |  |
|                                                                                                                                                                                            |                   |                                                             |                                                           |                                                                    |                                              | -                                                             |                          |                                              |              |                                    |                                                               |                                    |       |                                       |                                         |                                  |                                    |       |  |
|                                                                                                                                                                                            |                   |                                                             |                                                           |                                                                    |                                              | -                                                             |                          |                                              |              |                                    |                                                               |                                    |       |                                       |                                         |                                  |                                    |       |  |
| <b>CRASH REPORTED 1</b>                                                                                                                                                                    |                   |                                                             | 42022                                                     | 1771 000 000 000 000                                               | AR<br>0714                                   |                                                               | DATE / T                 |                                              |              |                                    |                                                               | 022                                |       |                                       |                                         | PORT TA                          |                                    |       |  |
|                                                                                                                                                                                            |                   |                                                             |                                                           |                                                                    |                                              |                                                               |                          |                                              |              |                                    | 11                                                            |                                    |       | 948                                   |                                         | MOTORIS                          |                                    |       |  |
| ROADWAY CLOSED INVESTIGATION TIME MINUTES MYERS, KYLE SF                                                                                                                                   |                   |                                                             |                                                           |                                                                    |                                              |                                                               |                          | SPI                                          | ROWI         | VL, JAMIN SUPPLEMENT               |                                                               |                                    |       |                                       |                                         | DITION                           |                                    |       |  |
|                                                                                                                                                                                            |                   |                                                             |                                                           |                                                                    |                                              |                                                               |                          |                                              | CHECKED      | BY OFFICER'S BADGE NUMBER*         |                                                               |                                    |       |                                       |                                         |                                  |                                    |       |  |