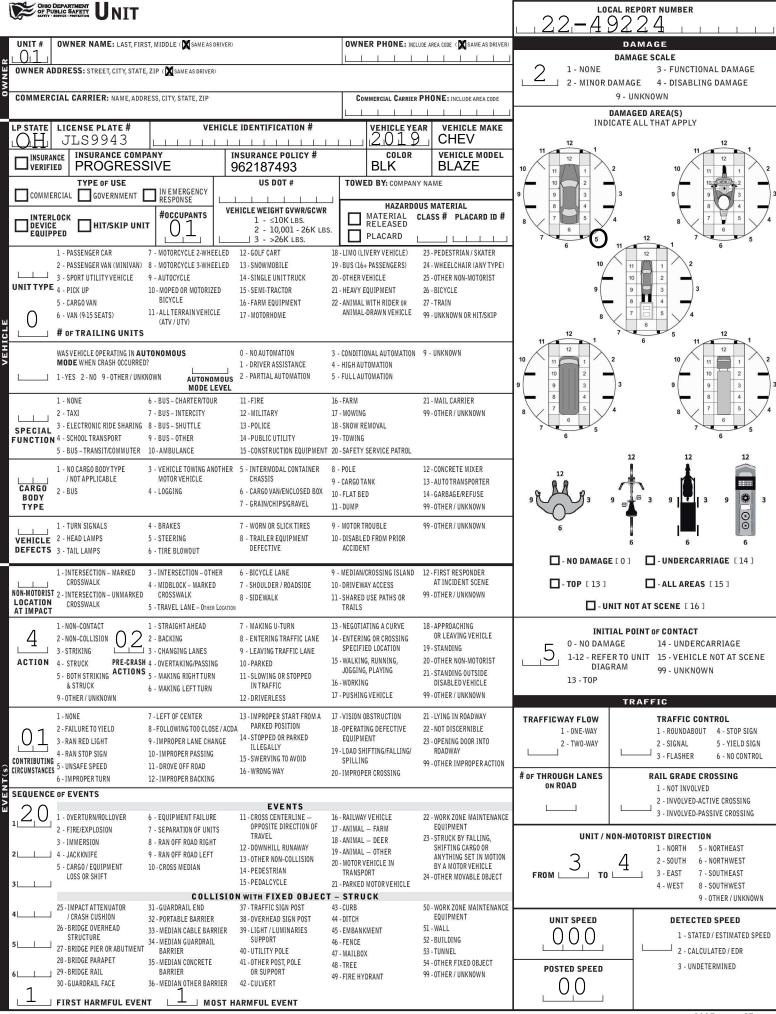

| OHIO DEPARTMENT<br>OF PUBLIC SAFETY<br>AFETY - REVICE - PROTECTION                                                                                                                                         | RAFFIC C                   |                                  |                                                                                            | *DENOTES M      | ANDATORY FI              | ELD FO                                   | R SUPPI               | EMENT            | REPORT           |                                                                   | >2_                                         |          | )<br>222  | port nui<br>D/L                   | MBER*                                    |                     |                                  |
|------------------------------------------------------------------------------------------------------------------------------------------------------------------------------------------------------------|----------------------------|----------------------------------|--------------------------------------------------------------------------------------------|-----------------|--------------------------|------------------------------------------|-----------------------|------------------|------------------|-------------------------------------------------------------------|---------------------------------------------|----------|-----------|-----------------------------------|------------------------------------------|---------------------|----------------------------------|
| PHOTOS TAKEN                                                                                                                                                                                               |                            | 01-5                             | LOCAL INFORMA                                                                              |                 |                          |                                          |                       |                  |                  |                                                                   |                                             |          | 1 1       | II                                | 1                                        | <u> </u>            |                                  |
| SECONDARY CRASH                                                                                                                                                                                            | OH-1P                      |                                  | REPORTING AGE                                                                              |                 | LICE DEI                 |                                          | TME                   | о,7,6            |                  | I.                                                                | 1 - SOLV                                    | /ED      | NUMBER    | PERIOR UNITS                      | 0,                                       | / .                 | <b>RROR</b><br>ANIMAL<br>UNKNOWN |
| COUNTY* LOCALITY*                                                                                                                                                                                          | CITY LOC                   |                                  | VILLAGE, TOWNSHI                                                                           |                 |                          |                                          |                       |                  |                  |                                                                   | CRASH D                                     | ATE / TI |           |                                   |                                          | H SEVER             |                                  |
| 1/6 3 2-1                                                                                                                                                                                                  | VILLACE                    | ckson ( <sup>-</sup>             | Fownship o                                                                                 | of)             |                          |                                          |                       |                  |                  |                                                                   |                                             |          | 131       | 55                                | -                                        | FATAL<br>SERIOUS    |                                  |
|                                                                                                                                                                                                            | JMBER PREFIX 1             | - SOUTH                          | LOCATION ROAD                                                                              |                 |                          |                                          |                       | RO               | AD TYPE          |                                                                   | LATIT                                       | JDE DECI | MAL DEGRE | ES                                | S                                        | SUSPECT             | ED                               |
|                                                                                                                                                                                                            | 3                          | - EAST<br>- WEST                 | BELDEN V                                                                                   | ILLAGE N        | IALL                     |                                          |                       | 1                | CR               | l r i                                                             |                                             | т т      | тт        | 1                                 |                                          | MINOR IN<br>SUSPECT |                                  |
|                                                                                                                                                                                                            | JMBER PREFIX 1             | - NORTH                          | REFERENCE ROA                                                                              | D NAME (ROAD    | MILEPOST, H              | OUSE #                                   | <b>#)</b>             | RO               | AD TYPE          |                                                                   | LONGIT                                      | UDE DEC  | IMAL DEGR | EES                               | 4 - I                                    | NJURY P             | OSSIBLE                          |
|                                                                                                                                                                                                            | 3                          |                                  | 4230                                                                                       |                 |                          |                                          |                       |                  |                  | Η.                                                                |                                             | тт       | r r       | T                                 |                                          | PROPERT<br>DNLY     | Y DAMAGE                         |
| REFERENCE POINT                                                                                                                                                                                            | DIRECTION                  | - WEST                           | ROUTE TYPE                                                                                 | E               |                          | ROA                                      | DTYPE                 |                  |                  |                                                                   |                                             | 1        | TERSE     | CTION RE                          |                                          |                     |                                  |
| 3 <sup>1-INTERSECTION</sup><br>2-MILE POST                                                                                                                                                                 | 1-1000                     |                                  | NTERSTATE ROU                                                                              |                 | - ALLEY                  |                                          | IGHWAY                | RD - F           |                  |                                                                   | WITHIN                                      |          |           | I OR ON AP                        |                                          | н                   |                                  |
| 3- HOUSE #                                                                                                                                                                                                 | 2 - SOU<br>3 - EAS         | Т 03-1                           | FEDERAL US ROU                                                                             |                 | - AVENUE<br>- BOULEVARD  | LA - L<br>MP - N                         | ANE<br>1ILEPOST       |                  | SQUARE<br>STREET | $\square$                                                         | WITHIN                                      |          | CHANGE    | ARFA                              | NUMB                                     |                     | PROACHES                         |
| DISTANCE                                                                                                                                                                                                   | 4 - WES<br>DISTANCE        |                                  | STATE ROUTE                                                                                | ITY ROUTE       | - CIRCLE                 | 0V - 0                                   |                       | TE - 1           | TERRACE          | Ľ                                                                 | wittin                                      | THTER    |           | ADWAY                             | NUMB                                     | EN UP AP            | FROACHES                         |
| FROM REFERENCE                                                                                                                                                                                             | UNIT OF MEASUR<br>1 - MILI | ES TR-1                          | UMBEREDTOWN                                                                                | CT              | - COURT<br>- DRIVE       | PK - P<br>PI - P                         | ARKWAY                | TL - 1<br>WA - V |                  |                                                                   |                                             |          |           | ADWAT                             |                                          | <u>.</u>            |                                  |
|                                                                                                                                                                                                            | 2 - FEE<br>3 - YARI        |                                  | ROUTE                                                                                      |                 | - HEIGHTS                | PL - P                                   |                       |                  |                  | 니니                                                                | ROADW                                       | AY DIVI  | DED       |                                   |                                          |                     |                                  |
| LOCATION OF FIRST HARMFUL EVENT MANNER OF CRASH COLLISION/IMPACT                                                                                                                                           |                            |                                  |                                                                                            |                 |                          |                                          |                       |                  |                  | DIRECTION OF TRAVEL MEDIAN TYPE                                   |                                             |          |           |                                   |                                          |                     |                                  |
| 0.6 <sup>1-ON ROADWAY</sup> 9-CROSSOVER<br>10-DRIVEWAY/ALLEY ACCESS 5 <sup>1-NOT</sup> COLLISION 4-REAR-TO-REAR<br>BETWEEN 5-BACKING                                                                       |                            |                                  |                                                                                            |                 |                          |                                          |                       |                  |                  | 1 - NORTH<br>2 - SOUTH<br>( <4 FEET )                             |                                             |          |           |                                   |                                          |                     |                                  |
|                                                                                                                                                                                                            |                            | WO MOTOR<br>EHICLES IN 6 - ANGLE |                                                                                            |                 |                          |                                          | 2 - SOUTH<br>3 - EAST |                  |                  |                                                                   | 2 - DIVIDED FLUSH MEDIAN                    |          |           |                                   |                                          |                     |                                  |
| 4 - ON ROADSIDE         12-SHARED USE PATHS OR         TRANSPORT         7 - SIDESWIPE, SAME DIRECTION           5 - ON GORE         TRAILS         2 - REAR-END         8 - SIDESWIPE, OPPOSITE DIRECTION |                            |                                  |                                                                                            |                 |                          |                                          |                       |                  |                  | 4 - WEST                                                          |                                             |          |           |                                   | ( ≥4 FEET )<br>DIVIDED, DEPRESSED MEDIAN |                     |                                  |
| 6 - OUTSIDE TR                                                                                                                                                                                             | ALL TO WAT                 | BIKE LANE<br>FOLL BOOTH          |                                                                                            | 3 - HEA         |                          | 9 - OTH                                  | ER/UN                 | NOWN             |                  | 4 - DIVIDED, RAISED MEDIAN<br>(ANY TYPE)                          |                                             |          |           |                                   |                                          | DIAN                |                                  |
| 7 - ON RAMP<br>8 - OFF RAMP                                                                                                                                                                                |                            | DTHER / UNH                      | NOWN                                                                                       |                 |                          |                                          |                       |                  |                  | 9 - OTHER/UNKNOWN                                                 |                                             |          |           |                                   |                                          |                     |                                  |
| WORK ZONE RELAT                                                                                                                                                                                            | TED                        |                                  | WORK ZONE TY                                                                               | PE              | LOCATIO                  | N OF C                                   | RASHI                 | WORKZ            | ZONE             |                                                                   | CONTOUR                                     |          | CO        | NDITIONS                          |                                          | SUF                 | RFACE                            |
|                                                                                                                                                                                                            |                            |                                  | ANE CLOSURE                                                                                |                 | 1                        |                                          |                       | LST WOR          | K ZONE           |                                                                   |                                             |          |           | ĩ                                 | 1 Г.Т.                                   |                     |                                  |
| WORKERS PRESEN                                                                                                                                                                                             |                            |                                  | LANE SHIFT/CROSSOVER<br>WORK ON SHOULDER                                                   |                 |                          | WARNING SIGN<br>2 - ADVANCE WARNING AREA |                       |                  |                  | 1 - STRAIGHT LEVEL 1 - DRY                                        |                                             |          | 1 - DRY   | 1 - CONCRETE                      |                                          |                     |                                  |
|                                                                                                                                                                                                            | NT PRESENT                 |                                  | OR MEDIAN 3 - TRANSITION<br>INTERMITTENT OR MOVING WORK 4 - ACTIVITY AF                    |                 |                          |                                          |                       |                  |                  | 2 - STRAIGHT GRADE 2 -                                            |                                             |          | 2 - WET   |                                   |                                          |                     |                                  |
| ACTIVE SCHOOL ZC                                                                                                                                                                                           | ONE                        |                                  | THER                                                                                       |                 | 8                        |                                          | INATION               |                  |                  |                                                                   | RVE LEV                                     | -        | 3 - SNOW  | W BITUMINOUS,<br>ASPHALT          |                                          |                     |                                  |
|                                                                                                                                                                                                            | CONDITION                  |                                  |                                                                                            | WEATH           | ER                       |                                          |                       |                  |                  | 4 - CURVE GRADE 4 - ICE<br>9 - OTHER/UNKNOWN 5 - SAND, MUD, DIRT, |                                             |          |           | τľ                                | 3 - BRICK                                |                     |                                  |
| 1 - DAYLIGHT                                                                                                                                                                                               |                            |                                  | 1 - CL                                                                                     |                 | 6 - SNOW                 |                                          |                       |                  |                  |                                                                   | 9 - OTHER/UNKNOWN 5 - SAND, MU<br>OIL, GRAV |          |           |                                   |                                          |                     |                                  |
| 2 - DAWN/DUSK<br>3 - DARK – LIGH                                                                                                                                                                           |                            |                                  | 2 - CLO<br>3 - FO                                                                          |                 | 7 - SEVERE<br>8 - BLOWIN |                                          |                       | DIRT. SNO        | w                |                                                                   |                                             |          |           | TER (STANDING,<br>DVING) 5 - DIRT |                                          |                     |                                  |
| 4 - DARK – ROAL                                                                                                                                                                                            | DWAY NOT LIGHT             |                                  | 3 - FOG, SMOG, SMOKE 8 - BLOWING SAND, SOIL, DIRT,<br>4 - RAIN 9 - FREEZING RAIN OR FREEZI |                 |                          |                                          |                       |                  |                  | 7                                                                 |                                             |          | '-SLUSH   |                                   |                                          | 9 - OTHER/UNKNOWN   |                                  |
| 5 - DARK – UNKI<br>9 - OTHER / UNK                                                                                                                                                                         | NOWN ROADWAY<br>KNOWN      | LIGHTING                         | 5 - SL                                                                                     | EET, HAIL       | 99 - OTHER               | / UNKN                                   | IOWN                  |                  |                  |                                                                   |                                             | 3        | 9 - OTHE  | R/UNKNOV                          | /N                                       |                     |                                  |
| NARRATIVE                                                                                                                                                                                                  |                            |                                  |                                                                                            |                 |                          |                                          | l                     | J L              | L.               |                                                                   | l I                                         | 1        | l         | J                                 | $\wedge$                                 | Indica              | te the north                     |
| UNIT #1 STATES S                                                                                                                                                                                           |                            |                                  |                                                                                            |                 |                          | <b>—</b>                                 |                       |                  | _                |                                                                   |                                             | _        |           | <                                 |                                          | , direction         | on with<br>on the                |
| PARKING SPACE                                                                                                                                                                                              |                            |                                  |                                                                                            |                 |                          |                                          |                       |                  |                  |                                                                   |                                             |          |           |                                   | VP                                       |                     | ss diagram.                      |
| OUT OF THE SPAC                                                                                                                                                                                            |                            |                                  |                                                                                            |                 |                          | -                                        |                       |                  |                  |                                                                   |                                             |          |           |                                   |                                          |                     | -                                |
|                                                                                                                                                                                                            |                            |                                  |                                                                                            | <u>, en ara</u> |                          | -                                        |                       |                  |                  |                                                                   |                                             |          |           |                                   |                                          |                     | -                                |
| GM                                                                                                                                                                                                         |                            |                                  |                                                                                            |                 |                          |                                          |                       |                  |                  |                                                                   |                                             |          |           |                                   |                                          |                     |                                  |
|                                                                                                                                                                                                            |                            |                                  |                                                                                            |                 |                          |                                          |                       |                  |                  |                                                                   |                                             |          |           |                                   | _                                        |                     |                                  |
|                                                                                                                                                                                                            |                            |                                  |                                                                                            |                 |                          | <u> </u>                                 |                       |                  | _                |                                                                   |                                             | _        |           |                                   |                                          |                     |                                  |
|                                                                                                                                                                                                            |                            |                                  |                                                                                            |                 |                          | -                                        |                       |                  |                  |                                                                   |                                             |          |           |                                   |                                          |                     | -                                |
|                                                                                                                                                                                                            |                            |                                  |                                                                                            |                 |                          | _                                        |                       |                  |                  |                                                                   |                                             |          |           |                                   |                                          |                     | -                                |
|                                                                                                                                                                                                            |                            |                                  |                                                                                            |                 |                          |                                          |                       | _                | _                |                                                                   |                                             |          |           |                                   |                                          | ++                  |                                  |
|                                                                                                                                                                                                            |                            |                                  |                                                                                            |                 |                          |                                          |                       |                  | _                |                                                                   |                                             | _        |           |                                   | _                                        |                     |                                  |
|                                                                                                                                                                                                            |                            |                                  |                                                                                            |                 |                          | -                                        |                       |                  | _                |                                                                   |                                             |          |           |                                   |                                          |                     |                                  |
|                                                                                                                                                                                                            |                            |                                  |                                                                                            |                 |                          | -                                        |                       |                  |                  |                                                                   |                                             |          |           |                                   |                                          |                     | -                                |
|                                                                                                                                                                                                            |                            |                                  |                                                                                            |                 |                          | -                                        |                       |                  |                  |                                                                   |                                             |          |           |                                   |                                          |                     |                                  |
| CRASH REPORTED D                                                                                                                                                                                           | DATE / TIME                | D                                | ISPATCH DATE /                                                                             | TIME            | AR                       | RIVAL                                    | DATE / T              | IME              |                  | SC                                                                | ENE CLE                                     | ARED D   | ATE / TIP | ИE                                | RE                                       | PORT TAI            | KEN BY                           |
| 10082022                                                                                                                                                                                                   | ,1,3,1,8, ,                | 1,0,0,8                          | 32022                                                                                      | 1319            | 1008                     | 202                                      | 22,                   | 1,3,3,           | 0,  :            | 1,0,0                                                             | 820                                         | 22       | , 14      | 13                                | —                                        | POLICEA             |                                  |
| TOTAL TIME                                                                                                                                                                                                 | OTHER                      | TOTAL                            |                                                                                            |                 |                          |                                          |                       | 54.0 23          | D BY OFFI        |                                                                   |                                             |          |           |                                   | Ν                                        | MOTORIS             | Г                                |
| ROADWAY CLOSED INVI                                                                                                                                                                                        | ESTIGATION TIME            | MINUTE                           | AYER                                                                                       | S, BRIAN        |                          |                                          |                       | CO               |                  |                                                                   | ASO                                         |          |           |                                   |                                          |                     | N OR ADDITION                    |
|                                                                                                                                                                                                            | 0                          | 5                                | 4                                                                                          | OFFICER'S BA    |                          | 3.                                       | 4                     |                  | CHECKED          | вү <b>OFF</b> ]                                                   | ICER'S B                                    | ADGE NI  | JMBER*    | 0                                 | Ti                                       | I AN EXISTING RE    | EPORT SENT TO ODPS)              |
|                                                                                                                                                                                                            |                            |                                  |                                                                                            |                 | L                        | - 1                                      | - 1                   |                  |                  |                                                                   | í                                           | - 1      | -         |                                   |                                          |                     |                                  |