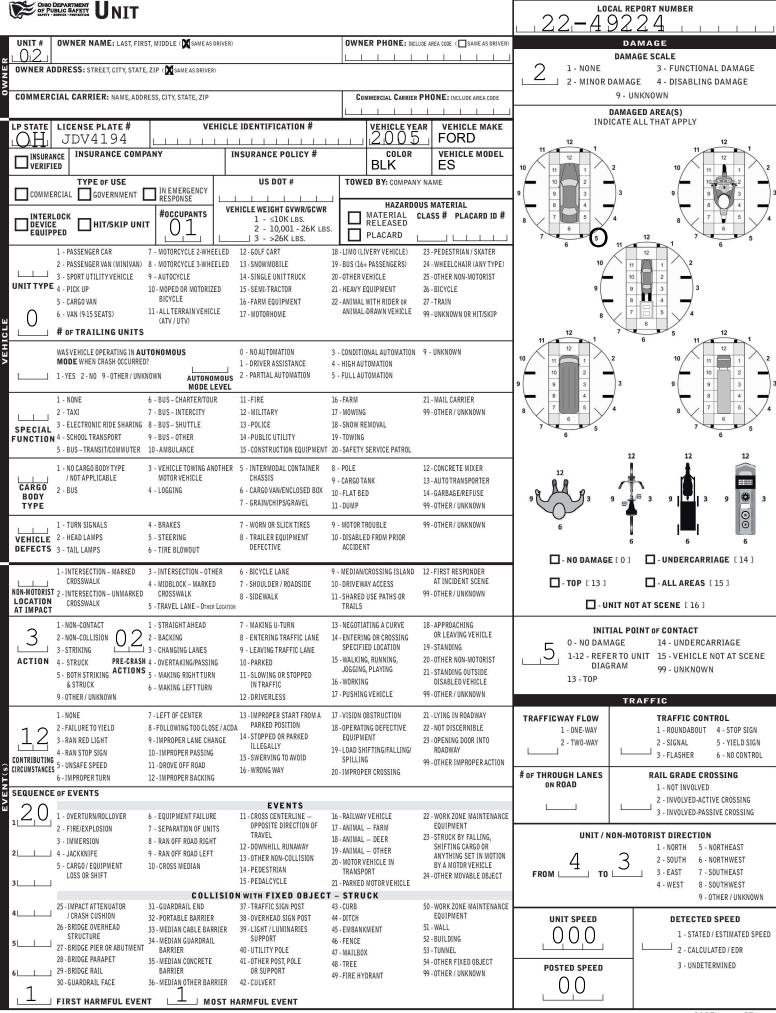

| OHIO DEPARTMENT<br>OF PUBLIC SAFETY<br>AFETY - REVICE - PROTECTION                                                                                                                                         | RAFFIC C                   |                                  |                                                                                            | *DENOTES M      | ANDATORY FI              | ELD FO                                   | R SUPPI               | EMENT            | REPORT           |                                                                   | >2_                                         |          | )<br>222  | port nui<br>D/L                   | MBER*                                    |                     |                                  |
|------------------------------------------------------------------------------------------------------------------------------------------------------------------------------------------------------------|----------------------------|----------------------------------|--------------------------------------------------------------------------------------------|-----------------|--------------------------|------------------------------------------|-----------------------|------------------|------------------|-------------------------------------------------------------------|---------------------------------------------|----------|-----------|-----------------------------------|------------------------------------------|---------------------|----------------------------------|
| PHOTOS TAKEN                                                                                                                                                                                               |                            | 01-5                             | LOCAL INFORMA                                                                              |                 |                          |                                          |                       |                  |                  |                                                                   |                                             |          | 1 1       | II                                | 1                                        | <u> </u>            |                                  |
| SECONDARY CRASH                                                                                                                                                                                            | OH-1P                      |                                  | REPORTING AGE                                                                              |                 | LICE DEI                 |                                          | TME                   | о,7,6            |                  | I.                                                                | 1 - SOLV                                    | /ED      | NUMBER    | PERIOR UNITS                      | 0,                                       | / .                 | <b>RROR</b><br>ANIMAL<br>UNKNOWN |
| COUNTY* LOCALITY*                                                                                                                                                                                          | CITY LOC                   |                                  | VILLAGE, TOWNSHI                                                                           |                 |                          |                                          |                       |                  |                  |                                                                   | CRASH D                                     | ATE / TI |           |                                   |                                          | H SEVER             |                                  |
| 1/6 3 2-1                                                                                                                                                                                                  | VILLACE                    | ckson ( <sup>-</sup>             | Fownship o                                                                                 | of)             |                          |                                          |                       |                  |                  |                                                                   |                                             |          | 131       | 55                                | -                                        | FATAL<br>SERIOUS    |                                  |
|                                                                                                                                                                                                            | JMBER PREFIX 1             | - SOUTH                          | LOCATION ROAD                                                                              |                 |                          |                                          |                       | RO               | AD TYPE          |                                                                   | LATIT                                       | JDE DECI | MAL DEGRE | ES                                | S                                        | SUSPECT             | ED                               |
|                                                                                                                                                                                                            | 3                          | - EAST<br>- WEST                 | BELDEN V                                                                                   | ILLAGE N        | IALL                     |                                          |                       | 1                | CR               | l r i                                                             |                                             | т т      | тт        | 1                                 |                                          | MINOR IN<br>SUSPECT |                                  |
|                                                                                                                                                                                                            | JMBER PREFIX 1             | - NORTH                          | REFERENCE ROA                                                                              | D NAME (ROAD    | MILEPOST, H              | OUSE #                                   | <b>#)</b>             | RO               | AD TYPE          |                                                                   | LONGIT                                      | UDE DEC  | IMAL DEGR | EES                               | 4 - I                                    | NJURY P             | OSSIBLE                          |
|                                                                                                                                                                                                            | 3                          |                                  | 4230                                                                                       |                 |                          |                                          |                       |                  |                  | Η.                                                                |                                             | тт       | r r       | T                                 |                                          | PROPERT<br>DNLY     | Y DAMAGE                         |
| REFERENCE POINT                                                                                                                                                                                            | DIRECTION                  | - WEST                           | ROUTE TYPE                                                                                 | E               |                          | ROA                                      | DTYPE                 |                  |                  |                                                                   |                                             | 1        | TERSE     | CTION RE                          |                                          |                     |                                  |
| 3 <sup>1-INTERSECTION</sup><br>2-MILE POST                                                                                                                                                                 | 1-1000                     |                                  | NTERSTATE ROU                                                                              |                 | - ALLEY                  |                                          | IGHWAY                | RD - F           |                  |                                                                   | WITHIN                                      |          |           | I OR ON AP                        |                                          | н                   |                                  |
| 3- HOUSE #                                                                                                                                                                                                 | 2 - SOU<br>3 - EAS         | Т 03-1                           | FEDERAL US ROU                                                                             |                 | - AVENUE<br>- BOULEVARD  | LA - L<br>MP - N                         | ANE<br>1ILEPOST       |                  | SQUARE<br>STREET | $\square$                                                         | WITHIN                                      |          | CHANGE    | ARFA                              | NUMB                                     |                     | PROACHES                         |
| DISTANCE                                                                                                                                                                                                   | 4 - WES<br>DISTANCE        |                                  | STATE ROUTE                                                                                | ITY ROUTE       | - CIRCLE                 | 0V - 0                                   |                       | TE - 1           | TERRACE          | Ľ                                                                 | wittin                                      | THTER    |           | ADWAY                             | NUMB                                     | EN UP AP            | FROACHES                         |
| FROM REFERENCE                                                                                                                                                                                             | UNIT OF MEASUR<br>1 - MILI | ES TR-1                          | UMBEREDTOWN                                                                                | CT              | - COURT<br>- DRIVE       | PK - P<br>PI - P                         | ARKWAY                | TL - 1<br>WA - V |                  |                                                                   |                                             |          |           | ADWAT                             |                                          | <u>.</u>            |                                  |
|                                                                                                                                                                                                            | 2 - FEE<br>3 - YARI        |                                  | ROUTE                                                                                      |                 | - HEIGHTS                | PL - P                                   |                       |                  |                  | 니니                                                                | ROADW                                       | AY DIVI  | DED       |                                   |                                          |                     |                                  |
| LOCATION OF FIRST HARMFUL EVENT MANNER OF CRASH COLLISION/IMPACT                                                                                                                                           |                            |                                  |                                                                                            |                 |                          |                                          |                       |                  |                  | DIRECTION OF TRAVEL MEDIAN TYPE                                   |                                             |          |           |                                   |                                          |                     |                                  |
| 0.6 <sup>1-ON ROADWAY</sup> 9-CROSSOVER<br>10-DRIVEWAY/ALLEY ACCESS 5 <sup>1-NOT</sup> COLLISION 4-REAR-TO-REAR<br>BETWEEN 5-BACKING                                                                       |                            |                                  |                                                                                            |                 |                          |                                          |                       |                  |                  | 1 - NORTH<br>2 - SOUTH<br>( <4 FEET )                             |                                             |          |           |                                   |                                          |                     |                                  |
|                                                                                                                                                                                                            |                            | WO MOTOR<br>EHICLES IN 6 - ANGLE |                                                                                            |                 |                          |                                          | 2 - SOUTH<br>3 - EAST |                  |                  |                                                                   | 2 - DIVIDED FLUSH MEDIAN                    |          |           |                                   |                                          |                     |                                  |
| 4 - ON ROADSIDE         12-SHARED USE PATHS OR         TRANSPORT         7 - SIDESWIPE, SAME DIRECTION           5 - ON GORE         TRAILS         2 - REAR-END         8 - SIDESWIPE, OPPOSITE DIRECTION |                            |                                  |                                                                                            |                 |                          |                                          |                       |                  |                  | 4 - WEST                                                          |                                             |          |           |                                   | ( ≥4 FEET )<br>DIVIDED, DEPRESSED MEDIAN |                     |                                  |
| 6 - OUTSIDE TR                                                                                                                                                                                             | ALL TO WAT                 | BIKE LANE<br>FOLL BOOTH          |                                                                                            | 3 - HEA         |                          | 9 - OTH                                  | ER/UN                 | NOWN             |                  | 4 - DIVIDED, RAISED MEDIAN<br>(ANY TYPE)                          |                                             |          |           |                                   |                                          | DIAN                |                                  |
| 7 - ON RAMP<br>8 - OFF RAMP                                                                                                                                                                                |                            | DTHER / UNH                      | NOWN                                                                                       |                 |                          |                                          |                       |                  |                  | 9 - OTHER/UNKNOWN                                                 |                                             |          |           |                                   |                                          |                     |                                  |
| WORK ZONE RELAT                                                                                                                                                                                            | TED                        |                                  | WORK ZONE TY                                                                               | PE              | LOCATIO                  | N OF C                                   | RASHI                 | WORKZ            | ZONE             |                                                                   | CONTOUR                                     |          | CO        | NDITIONS                          |                                          | SUF                 | RFACE                            |
|                                                                                                                                                                                                            |                            |                                  | ANE CLOSURE                                                                                |                 | 1                        |                                          |                       | LST WOR          | K ZONE           |                                                                   |                                             |          |           | ĩ                                 | 1 Г.Т.                                   |                     |                                  |
| WORKERS PRESEN                                                                                                                                                                                             |                            |                                  | LANE SHIFT/CROSSOVER<br>WORK ON SHOULDER                                                   |                 |                          | WARNING SIGN<br>2 - ADVANCE WARNING AREA |                       |                  |                  | 1 - STRAIGHT LEVEL 1 - DRY                                        |                                             |          | 1 - DRY   | 1 - CONCRETE                      |                                          |                     |                                  |
|                                                                                                                                                                                                            | NT PRESENT                 |                                  | OR MEDIAN 3 - TRANSITION<br>INTERMITTENT OR MOVING WORK 4 - ACTIVITY AF                    |                 |                          |                                          |                       |                  |                  | 2 - STRAIGHT GRADE 2 -                                            |                                             |          | 2 - WET   |                                   |                                          |                     |                                  |
| ACTIVE SCHOOL ZC                                                                                                                                                                                           | ONE                        |                                  | THER                                                                                       |                 | 8                        |                                          | INATION               |                  |                  |                                                                   | RVE LEV                                     | -        | 3 - SNOW  | W BITUMINOUS,<br>ASPHALT          |                                          |                     |                                  |
|                                                                                                                                                                                                            | CONDITION                  |                                  |                                                                                            | WEATH           | ER                       |                                          |                       |                  |                  | 4 - CURVE GRADE 4 - ICE<br>9 - OTHER/UNKNOWN 5 - SAND, MUD, DIRT, |                                             |          |           | τľ                                | 3 - BRICK                                |                     |                                  |
| 1 - DAYLIGHT                                                                                                                                                                                               |                            |                                  | 1 - CL                                                                                     |                 | 6 - SNOW                 |                                          |                       |                  |                  |                                                                   | 9 - OTHER/UNKNOWN 5 - SAND, MU<br>OIL, GRAV |          |           |                                   |                                          |                     |                                  |
| 2 - DAWN/DUSK<br>3 - DARK – LIGH                                                                                                                                                                           |                            |                                  | 2 - CLO<br>3 - FO                                                                          |                 | 7 - SEVERE<br>8 - BLOWIN |                                          |                       | DIRT. SNO        | w                |                                                                   |                                             |          |           | TER (STANDING,<br>DVING) 5 - DIRT |                                          |                     |                                  |
| 4 - DARK – ROAL                                                                                                                                                                                            | DWAY NOT LIGHT             |                                  | 3 - FOG, SMOG, SMOKE 8 - BLOWING SAND, SOIL, DIRT,<br>4 - RAIN 9 - FREEZING RAIN OR FREEZI |                 |                          |                                          |                       |                  |                  | 7                                                                 |                                             |          | '-SLUSH   |                                   |                                          | 9 - OTHER/UNKNOWN   |                                  |
| 5 - DARK – UNKI<br>9 - OTHER / UNK                                                                                                                                                                         | NOWN ROADWAY<br>KNOWN      | LIGHTING                         | 5 - SL                                                                                     | EET, HAIL       | 99 - OTHER               | / UNKN                                   | IOWN                  |                  |                  |                                                                   |                                             | 3        | 9 - OTHE  | R/UNKNOV                          | /N                                       |                     |                                  |
| NARRATIVE                                                                                                                                                                                                  |                            |                                  |                                                                                            |                 |                          |                                          | l                     | J L              | L.               |                                                                   | l I                                         | 1        | l         | J                                 | $\wedge$                                 | Indica              | te the north                     |
| UNIT #1 STATES S                                                                                                                                                                                           |                            |                                  |                                                                                            |                 |                          | <b>—</b>                                 |                       |                  | _                |                                                                   |                                             | _        |           | <                                 |                                          | , direction         | on with<br>on the                |
| PARKING SPACE                                                                                                                                                                                              |                            |                                  |                                                                                            |                 |                          |                                          |                       |                  |                  |                                                                   |                                             |          |           |                                   | VP                                       |                     | ss diagram.                      |
| OUT OF THE SPAC                                                                                                                                                                                            |                            |                                  |                                                                                            |                 |                          | -                                        |                       |                  |                  |                                                                   |                                             |          |           |                                   |                                          |                     | -                                |
|                                                                                                                                                                                                            |                            |                                  |                                                                                            | <u>, en ara</u> |                          | -                                        |                       |                  |                  |                                                                   |                                             |          |           |                                   |                                          |                     | -                                |
| GM                                                                                                                                                                                                         |                            |                                  |                                                                                            |                 |                          |                                          |                       |                  |                  |                                                                   |                                             |          |           |                                   |                                          |                     |                                  |
|                                                                                                                                                                                                            |                            |                                  |                                                                                            |                 |                          |                                          |                       |                  |                  |                                                                   |                                             |          |           |                                   | _                                        |                     |                                  |
|                                                                                                                                                                                                            |                            |                                  |                                                                                            |                 |                          | <u> </u>                                 |                       |                  | _                |                                                                   |                                             | _        |           |                                   |                                          |                     |                                  |
|                                                                                                                                                                                                            |                            |                                  |                                                                                            |                 |                          | -                                        |                       |                  |                  |                                                                   |                                             |          |           |                                   |                                          |                     | -                                |
|                                                                                                                                                                                                            |                            |                                  |                                                                                            |                 |                          | _                                        |                       |                  |                  |                                                                   |                                             |          |           |                                   |                                          |                     | -                                |
|                                                                                                                                                                                                            |                            |                                  |                                                                                            |                 |                          |                                          |                       | _                | _                |                                                                   |                                             |          |           |                                   |                                          | ++                  |                                  |
|                                                                                                                                                                                                            |                            |                                  |                                                                                            |                 |                          |                                          |                       |                  | _                |                                                                   |                                             | _        |           |                                   | _                                        |                     |                                  |
|                                                                                                                                                                                                            |                            |                                  |                                                                                            |                 |                          | -                                        |                       |                  | _                |                                                                   |                                             |          |           |                                   |                                          |                     |                                  |
|                                                                                                                                                                                                            |                            |                                  |                                                                                            |                 |                          | -                                        |                       |                  |                  |                                                                   |                                             |          |           |                                   |                                          |                     | -                                |
|                                                                                                                                                                                                            |                            |                                  |                                                                                            |                 |                          | -                                        |                       |                  |                  |                                                                   |                                             |          |           |                                   |                                          |                     |                                  |
| CRASH REPORTED D                                                                                                                                                                                           | DATE / TIME                | D                                | ISPATCH DATE /                                                                             | TIME            | AR                       | RIVAL                                    | DATE / T              | IME              |                  | SC                                                                | ENE CLE                                     | ARED D   | ATE / TIP | ИE                                | RE                                       | PORT TAI            | KEN BY                           |
| 10082022                                                                                                                                                                                                   | ,1,3,1,8, ,                | 1,0,0,8                          | 32022                                                                                      | 1319            | 1008                     | 202                                      | 22,                   | 1,3,3,           | 0,  :            | 1,0,0                                                             | 820                                         | 22       | , 14      | 13                                | —                                        | POLICEA             |                                  |
| TOTAL TIME                                                                                                                                                                                                 | OTHER                      | TOTAL                            |                                                                                            |                 |                          |                                          |                       | 54.0 23          | D BY OFFI        |                                                                   |                                             |          |           |                                   | Ν                                        | MOTORIS             | Г                                |
| ROADWAY CLOSED INVI                                                                                                                                                                                        | ESTIGATION TIME            | MINUTE                           | AYER                                                                                       | S, BRIAN        |                          |                                          |                       | CO               |                  |                                                                   | ASO                                         |          |           |                                   |                                          |                     | N OR ADDITION                    |
|                                                                                                                                                                                                            | 0                          | 5                                | 4                                                                                          | OFFICER'S BA    |                          | 3.                                       | 4                     |                  | CHECKED          | вү <b>OFF</b> ]                                                   | ICER'S B                                    | ADGE NI  | JMBER*    | 0                                 | Ti                                       | I AN EXISTING RE    | EPORT SENT TO ODPS)              |
|                                                                                                                                                                                                            |                            |                                  |                                                                                            |                 | L                        | - 1                                      | - 1                   |                  |                  |                                                                   | í                                           | - 1      | -         |                                   |                                          |                     |                                  |