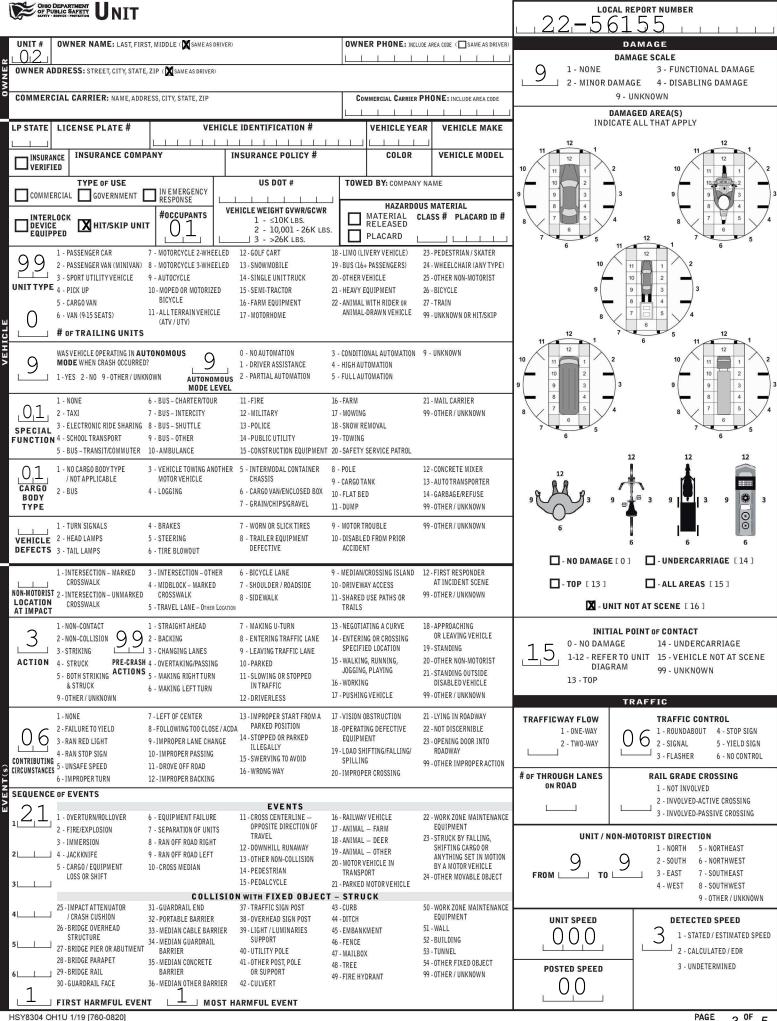

| CHICO DEPARTMENT TRAFFIC CRASH REPORT *DENOTES MANDATORY FIELD FOR SUPPLEMENT REPORT    |                                                                                                                                                          |                      |                                 |                                       |                                                                          |                                         |                           |                                                | 22-56155                                                 |                       |                        |                      |                                         |                                          |             |  |
|-----------------------------------------------------------------------------------------|----------------------------------------------------------------------------------------------------------------------------------------------------------|----------------------|---------------------------------|---------------------------------------|--------------------------------------------------------------------------|-----------------------------------------|---------------------------|------------------------------------------------|----------------------------------------------------------|-----------------------|------------------------|----------------------|-----------------------------------------|------------------------------------------|-------------|--|
| PHOTOS TAKEN OH-2 OH-3 LOCAL INFORMATION                                                |                                                                                                                                                          |                      |                                 |                                       |                                                                          |                                         |                           |                                                |                                                          |                       | <u> </u>               | т 1                  | 1 1                                     |                                          |             |  |
| SECONDARY CRASH DIVATE PROPERTY JACKSON TWP POLICE DEPARTME 10,7,6,2,4                  |                                                                                                                                                          |                      |                                 |                                       |                                                                          |                                         |                           | 12                                             | I <b>IT/SKIP</b><br>1 - SOLVED<br>2 - UNSOLVE            |                       |                        | 0,2                  | 7 IN ERRO<br>98 - ANI                   | MAL                                      |             |  |
| COUNTY* LOCALITY* LOCATION: CITY, VILLAGE, TOWNSHIP*                                    |                                                                                                                                                          |                      |                                 |                                       |                                                                          |                                         |                           |                                                | CRASH DATE / TIME* _ CRASH SEVERITY                      |                       |                        |                      |                                         |                                          |             |  |
| 7_6 3 · CITY<br>- VILLAGE<br>3 · TOWNSHIP Jackson (Township of)                         |                                                                                                                                                          |                      |                                 |                                       |                                                                          |                                         |                           | 11122022 1400 5 1- FATAL<br>2 - SERIOUS INJURY |                                                          |                       |                        |                      |                                         | URY                                      |             |  |
| ROUTE TYPE ROUTE NUMBER PREFIX 1 - NORTH<br>2 - SOUTH<br>3 - EAST BELDEN VILLAGE        |                                                                                                                                                          |                      |                                 |                                       |                                                                          |                                         |                           | D TYPE                                         |                                                          | LATITUDE a            | ECIMAL DEGREES         |                      | SUS                                     | PECTED                                   |             |  |
|                                                                                         | :                                                                                                                                                        |                      |                                 |                                       | ST_                                                                      |                                         |                           | 1 1 1                                          | L                                                        |                       | IOR INJUR              | ł۲                   |                                         |                                          |             |  |
| ROUTE TYPE ROUTE NUMB                                                                   | OAD, MILEPOST, HO                                                                                                                                        | DUSE #               | ŧ)                              | ROA                                   | D TYPE                                                                   |                                         | LONGITUDE                 | DECIMAL DEGREE                                 | s                                                        |                       | URY POSS               |                      |                                         |                                          |             |  |
|                                                                                         | 3 - EAST<br>4 - WEST                                                                                                                                     |                      | 52                              |                                       |                                                                          |                                         | L                         |                                                | <u> </u>                                                 |                       | 111                    | Ľ                    | 0NI                                     | )PERTY D<br>.Y                           | AWAGE       |  |
| 1 - INTERSECTION                                                                        | DIRECTION<br>FROM REFERENCE<br>1 - NORTH                                                                                                                 | IR - INTE            | ROUTE TYPE<br>ERSTATE ROUTE(TP) | AL - ALLEY                            |                                                                          | <b>D TYPE</b><br>IGHWAY                 | RD - RC                   | AD                                             |                                                          |                       | INTERSECT              |                      |                                         |                                          |             |  |
| 2 - MILE POST                                                                           |                                                                                                                                                          |                      | ERAL US ROUTE                   | AV - AVENUE LA - LANE SQ - SQUARE     |                                                                          |                                         |                           |                                                | WITHIN INTERSECTION OR ON APPROACH                       |                       |                        |                      |                                         |                                          |             |  |
|                                                                                         | 4-WEST S                                                                                                                                                 |                      | E ROUTE                         |                                       |                                                                          |                                         |                           |                                                |                                                          |                       | OF APPRO               | ACHES                |                                         |                                          |             |  |
| DISTANCE DISTANCE CR - NUMBERED COUNTY ROUTE CT - COURT PK - PARKWAY TL - TRAIL ROADWAY |                                                                                                                                                          |                      |                                 |                                       |                                                                          |                                         |                           |                                                |                                                          |                       |                        |                      |                                         |                                          |             |  |
|                                                                                         | 1 - MILES<br>2 - FEET<br>NOUTE<br>DR - DRIVE<br>HE - HEIGHTS<br>PL - PIKE<br>HE - HEIGHTS<br>PL - PIKE<br>WA - WAY<br>ROADWAY DIVIDED<br>ROADWAY DIVIDED |                      |                                 |                                       |                                                                          |                                         |                           |                                                |                                                          |                       |                        |                      |                                         |                                          |             |  |
| LOCATION OF                                                                             | F FIRST HARMFUL EV                                                                                                                                       | /ENT                 |                                 | MANNER OF CRASH                       | I COLL                                                                   | .ISION/IN                               | IPACT                     |                                                | DIRECT                                                   | TION OF TRAV          | EL                     | ME                   | DIAN TY                                 | PE                                       |             |  |
| $0.6^{1-\text{ON ROADWAY}}$                                                             | 9 - CROSSO<br>10- DRIVEW                                                                                                                                 |                      |                                 | NOT COLLISION 4<br>BETWEEN 5          | - REA                                                                    |                                         | AR                        |                                                |                                                          | 1 - NORTH             |                        |                      | 1 - DIVIDED FLUSH MEDIAN<br>( <4 FEET ) |                                          |             |  |
| 3 - IN MEDIAN                                                                           | 11-RAILWA                                                                                                                                                | Y GRADE              |                                 | VEHICLES IN                           | - ANG                                                                    |                                         |                           | -                                              | Ľ                                                        | 2 - SOUTH<br>3 - EAST |                        | 2 - DIVIDE           | - DIVIDED FLUSH MEDIAN<br>( ≥4 FEET )   |                                          |             |  |
| 4 - ON ROADSIDE<br>5 - ON GORE                                                          | 12-SHARED<br>TRAILS                                                                                                                                      |                      |                                 |                                       |                                                                          | 000000000000000000000000000000000000000 | SAME DIREC<br>OPPOSITE DI |                                                |                                                          | 4-WEST                |                        | 3 - DIVIDE           | ED, DEPF                                |                                          |             |  |
| 6 - OUTSIDE TRAFF<br>7 - ON RAMP                                                        | FIC WAY 13-BIKE LA<br>14-TOLL BO                                                                                                                         |                      | 3 -                             | HEAD-ON 9                             | - 0TH                                                                    | ER/UNK                                  | NOWN                      |                                                |                                                          |                       |                        | 4 - DIVIDE<br>(ANY 1 | ED, RAISED MEDIAN<br>TYPE)              |                                          |             |  |
| 8 - OFF RAMP                                                                            | 99-0THER                                                                                                                                                 | UNKNO                | WN                              |                                       |                                                                          |                                         |                           |                                                |                                                          |                       |                        | 9 - 0THEF            | R/UNKNO                                 | WN                                       |             |  |
| WORK ZONE RELATED                                                                       | í –                                                                                                                                                      |                      |                                 | LOCATIO                               |                                                                          |                                         |                           |                                                | CI                                                       | ONTOUR                | CON                    |                      |                                         |                                          | CE          |  |
| WORKERS PRESENT                                                                         |                                                                                                                                                          |                      | CLOSURE<br>SHIFT/CROSSOVER      |                                       | 1 - BEFORE THE 1ST WORK ZONE<br>WARNING SIGN<br>2 - ADVANCE WARNING AREA |                                         |                           |                                                |                                                          |                       |                        | 9                    |                                         |                                          | L.          |  |
| LAW ENFORCEMENT F                                                                       | PRESENT                                                                                                                                                  |                      | KON SHOULDER<br>EDIAN           | 5 5 5 5 5 5 5 5 5 5 5 5 5 5 5 5 5 5 5 |                                                                          | NCE WAR<br>SITION A                     |                           | A                                              | 1 - STRAIGHT LEVEL 1 - DRY<br>2 - STRAIGHT GRADE 2 - WET |                       |                        |                      | 1 - CONCRETE<br>2 - BLACKTOP            |                                          |             |  |
| ACTIVE SCHOOL ZONE                                                                      | ,                                                                                                                                                        | 4 - INTE<br>5 - OTHE | RMITTENT OR MOVING V            | 8 5 (D2145                            |                                                                          | ITY ARE.                                |                           |                                                | 3 - CURVE LEVEL 3 - SNOW                                 |                       |                        |                      | BITUMINOUS,<br>ASPHALT                  |                                          |             |  |
|                                                                                         |                                                                                                                                                          | 1                    |                                 |                                       |                                                                          | INATION                                 |                           |                                                | 4 - CURVE GRADE 4 - ICE 3 - BRICK/BLOCK                  |                       |                        |                      |                                         |                                          |             |  |
| LIGHT CON                                                                               | DITION                                                                                                                                                   |                      | WE                              | 6 - SNOW                              |                                                                          |                                         |                           |                                                | 9 - OTH                                                  | ER/UNKNOWN            | 5 - SAND, M<br>OIL, GR |                      | 4 -                                     | SLAG, GR.<br>STONE                       | AVEL,       |  |
|                                                                                         |                                                                                                                                                          |                      |                                 | 7 - SEVERE                            |                                                                          |                                         | IDT CNOU                  |                                                |                                                          |                       | 6 - WATER<br>MOVIN     |                      | G, 5-                                   | DIRT                                     |             |  |
| 3 - DARK – LIGHTEI<br>4 - DARK – ROADWA                                                 | NOKE 8 - BLOWING<br>9 - FREEZIN                                                                                                                          | G RAI                | N OR FRE                        |                                       |                                                                          |                                         |                           | 7 - SLUSH                                      |                                                          | 9 -                   | OTHER/UN               | IKNOWN               |                                         |                                          |             |  |
| 5 - DARK – UNKNOV<br>9 - OTHER / UNKNO                                                  | WN ROADWAY LIGHTI<br>WN                                                                                                                                  | NG                   | 5 - SLEET, HAIL                 | 99 - OTHER /                          | UNKN                                                                     | IOWN                                    |                           |                                                |                                                          |                       | 9 - 0THER/             | UNKNOWN              | E                                       |                                          |             |  |
| NARRATIVE                                                                               |                                                                                                                                                          |                      |                                 |                                       | _ 1                                                                      | L                                       | J                         | 1                                              | 1                                                        |                       |                        |                      | $\wedge$                                | Indicate th                              | ie north    |  |
| ON NOVEMBER 12, 2                                                                       | 2022 AT APPRO                                                                                                                                            | XIMAT                | ELY 1400 HOURS.                 | THE OWNER                             |                                                                          |                                         |                           |                                                |                                                          |                       |                        | -4                   |                                         | direction v<br>an "N" on                 | with<br>the |  |
| OF UNIT 1 CAME OU                                                                       | IT TO HIS VEHIC                                                                                                                                          | CLE IN               | THE PARKING LO                  | T AND                                 |                                                                          |                                         |                           |                                                |                                                          |                       |                        | `                    |                                         | compass d                                | iagram.     |  |
| NOTICED DAMAGE C                                                                        | 9 (JKH4126) STR                                                                                                                                          |                      |                                 |                                       | -                                                                        |                                         |                           |                                                |                                                          |                       |                        |                      |                                         |                                          |             |  |
| A DIFFERENT SPOT.                                                                       |                                                                                                                                                          |                      |                                 |                                       | _                                                                        |                                         |                           |                                                |                                                          |                       |                        |                      |                                         |                                          | -           |  |
| THE OWNER OF THE<br>SHE DID NOT HIT UN                                                  |                                                                                                                                                          |                      |                                 |                                       | _                                                                        |                                         |                           |                                                |                                                          |                       |                        |                      |                                         |                                          | -           |  |
| ON HER VEHICLE.                                                                         |                                                                                                                                                          |                      | I HAVE ANY VISI                 | SLE DAMAGE                            | _                                                                        |                                         |                           |                                                |                                                          |                       |                        |                      |                                         |                                          | -           |  |
| REPORTING OFFICE                                                                        | R WAS UNABLE                                                                                                                                             | Е ТО М               | AKE CONTACT W                   | /ITH THE                              | _                                                                        |                                         | _                         |                                                |                                                          |                       |                        |                      |                                         |                                          |             |  |
| WITNESS AND THEF                                                                        |                                                                                                                                                          | CTV CA               | MERAS IN THE A                  | REA WHERE                             |                                                                          |                                         |                           |                                                |                                                          |                       | _                      |                      |                                         |                                          |             |  |
|                                                                                         |                                                                                                                                                          |                      |                                 |                                       |                                                                          |                                         |                           |                                                |                                                          |                       | _                      |                      |                                         |                                          |             |  |
| UNIT 2 IS UNKNOWN                                                                       | -                                                                                                                                                        |                      |                                 |                                       |                                                                          |                                         |                           |                                                |                                                          |                       |                        |                      |                                         |                                          |             |  |
| LF                                                                                      |                                                                                                                                                          | -                    |                                 |                                       |                                                                          |                                         |                           |                                                |                                                          |                       |                        | -                    |                                         |                                          |             |  |
|                                                                                         |                                                                                                                                                          |                      |                                 |                                       | -                                                                        |                                         |                           |                                                |                                                          |                       |                        |                      |                                         |                                          | -           |  |
|                                                                                         |                                                                                                                                                          |                      |                                 |                                       | -                                                                        |                                         |                           |                                                |                                                          |                       |                        |                      |                                         |                                          |             |  |
| CRASH REPORTED DAT                                                                      | E/TIME                                                                                                                                                   | DISP                 | ATCH DATE / TIME                | ARF                                   | RIVAL                                                                    | DATE / TI                               | ME                        |                                                | SCE                                                      | NE CLEARED            | DATE / TIM             | E                    | REPO                                    | RTTAKEN                                  | I BY        |  |
| 11142022 1417 11122022 1417 11122022                                                    |                                                                                                                                                          |                      |                                 |                                       |                                                                          |                                         |                           | 3                                              | 1,1,1,                                                   | 22022                 | 2   152                | 23                   |                                         | ICE AGEN                                 | ICY         |  |
| TOTAL TIME<br>ROADWAY CLOSED INVEST                                                     |                                                                                                                                                          | DTAL                 | OFFICER'S NAME*                 | <u> </u>                              |                                                                          |                                         |                           | BY OFFI                                        | CER'S N                                                  | AME*                  |                        |                      |                                         | TORIST                                   |             |  |
| A A A A A A A A A A A A A A A A A A A                                                   |                                                                                                                                                          |                      | BETZ, EVAN                      | S BADGE NUMBER                        | *                                                                        |                                         |                           |                                                | _, JAI                                                   | MIN<br>er's badge:    | NUMREP*                |                      | (COR                                    | PPLEMEN<br>RECTION OR<br>EXISTING REPORT | ADDITION    |  |
|                                                                                         |                                                                                                                                                          | 66                   |                                 |                                       | 8 .                                                                      | 4                                       | L                         |                                                |                                                          | 1                     | 2                      | 5                    |                                         |                                          |             |  |