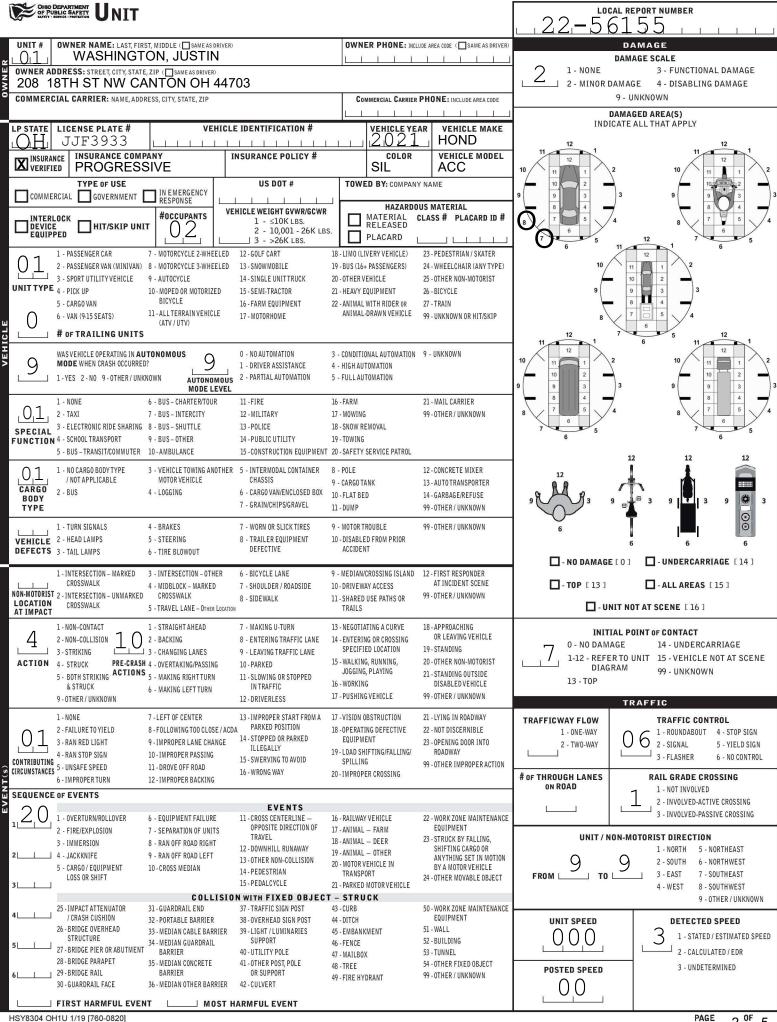

| CHICO DEPARTMENT TRAFFIC CRASH REPORT *DENOTES MANDATORY FIELD FOR SUPPLEMENT REPORT    |                                                                                                                                                          |                      |                                 |                                       |                                                                          |                                         |                           |                                                | 22-56155                                                 |                       |                        |                      |                                         |                                          |             |  |
|-----------------------------------------------------------------------------------------|----------------------------------------------------------------------------------------------------------------------------------------------------------|----------------------|---------------------------------|---------------------------------------|--------------------------------------------------------------------------|-----------------------------------------|---------------------------|------------------------------------------------|----------------------------------------------------------|-----------------------|------------------------|----------------------|-----------------------------------------|------------------------------------------|-------------|--|
| PHOTOS TAKEN OH-2 OH-3 LOCAL INFORMATION                                                |                                                                                                                                                          |                      |                                 |                                       |                                                                          |                                         |                           |                                                |                                                          |                       | <u> </u>               | т 1                  | 1 1                                     |                                          |             |  |
| SECONDARY CRASH DIVATE PROPERTY JACKSON TWP POLICE DEPARTME 10,7,6,2,4                  |                                                                                                                                                          |                      |                                 |                                       |                                                                          |                                         |                           | 12                                             | I <b>IT/SKIP</b><br>1 - SOLVED<br>2 - UNSOLVE            |                       |                        | 0,2                  | 7 IN ERRO<br>98 - ANI                   | MAL                                      |             |  |
| COUNTY* LOCALITY* LOCATION: CITY, VILLAGE, TOWNSHIP*                                    |                                                                                                                                                          |                      |                                 |                                       |                                                                          |                                         |                           |                                                | CRASH DATE / TIME* _ CRASH SEVERITY                      |                       |                        |                      |                                         |                                          |             |  |
| 7_6 3 · CITY<br>- VILLAGE<br>3 · TOWNSHIP Jackson (Township of)                         |                                                                                                                                                          |                      |                                 |                                       |                                                                          |                                         |                           | 11122022 1400 5 1- FATAL<br>2 - SERIOUS INJURY |                                                          |                       |                        |                      |                                         | URY                                      |             |  |
| ROUTE TYPE ROUTE NUMBER PREFIX 1 - NORTH<br>2 - SOUTH<br>3 - EAST BELDEN VILLAGE        |                                                                                                                                                          |                      |                                 |                                       |                                                                          |                                         |                           | D TYPE                                         |                                                          | LATITUDE a            | ECIMAL DEGREES         |                      | SUS                                     | PECTED                                   |             |  |
|                                                                                         | :                                                                                                                                                        |                      |                                 |                                       | ST_                                                                      |                                         |                           | 1 1 1                                          | L                                                        |                       | IOR INJUR              | ł۲                   |                                         |                                          |             |  |
| ROUTE TYPE ROUTE NUMB                                                                   | OAD, MILEPOST, HO                                                                                                                                        | DUSE #               | ŧ)                              | ROA                                   | D TYPE                                                                   |                                         | LONGITUDE                 | DECIMAL DEGREE                                 | s                                                        |                       | URY POSS               |                      |                                         |                                          |             |  |
|                                                                                         | 3 - EAST<br>4 - WEST                                                                                                                                     |                      | 52                              |                                       |                                                                          |                                         | L                         |                                                | <u> </u>                                                 |                       | 111                    | Ľ                    | 0NI                                     | )PERTY D<br>.Y                           | AWAGE       |  |
| 1 - INTERSECTION                                                                        | DIRECTION<br>FROM REFERENCE<br>1 - NORTH                                                                                                                 | IR - INTE            | ROUTE TYPE<br>ERSTATE ROUTE(TP) | AL - ALLEY                            |                                                                          | <b>D TYPE</b><br>IGHWAY                 | RD - RC                   | AD                                             |                                                          |                       | INTERSECT              |                      |                                         |                                          |             |  |
| 2 - MILE POST                                                                           |                                                                                                                                                          |                      | ERAL US ROUTE                   | AV - AVENUE LA - LANE SQ - SQUARE     |                                                                          |                                         |                           |                                                | WITHIN INTERSECTION OR ON APPROACH                       |                       |                        |                      |                                         |                                          |             |  |
|                                                                                         | 4-WEST S                                                                                                                                                 |                      | E ROUTE                         |                                       |                                                                          |                                         |                           |                                                |                                                          |                       | OF APPRO               | ACHES                |                                         |                                          |             |  |
| DISTANCE DISTANCE CR - NUMBERED COUNTY ROUTE CT - COURT PK - PARKWAY TL - TRAIL ROADWAY |                                                                                                                                                          |                      |                                 |                                       |                                                                          |                                         |                           |                                                |                                                          |                       |                        |                      |                                         |                                          |             |  |
|                                                                                         | 1 - MILES<br>2 - FEET<br>NOUTE<br>DR - DRIVE<br>HE - HEIGHTS<br>PL - PIKE<br>HE - HEIGHTS<br>PL - PIKE<br>WA - WAY<br>ROADWAY DIVIDED<br>ROADWAY DIVIDED |                      |                                 |                                       |                                                                          |                                         |                           |                                                |                                                          |                       |                        |                      |                                         |                                          |             |  |
| LOCATION OF                                                                             | F FIRST HARMFUL EV                                                                                                                                       | /ENT                 |                                 | MANNER OF CRASH                       | I COLL                                                                   | .ISION/IN                               | IPACT                     |                                                | DIRECT                                                   | TION OF TRAV          | EL                     | ME                   | DIAN TY                                 | PE                                       |             |  |
| $0.6^{1-\text{ON ROADWAY}}$                                                             | 9 - CROSSO<br>10- DRIVEW                                                                                                                                 |                      |                                 | NOT COLLISION 4<br>BETWEEN 5          | - REA                                                                    |                                         | AR                        |                                                |                                                          | 1 - NORTH             |                        |                      | 1 - DIVIDED FLUSH MEDIAN<br>( <4 FEET ) |                                          |             |  |
| 3 - IN MEDIAN                                                                           | 11-RAILWA                                                                                                                                                | Y GRADE              |                                 | VEHICLES IN                           | - ANG                                                                    |                                         |                           | -                                              | Ľ                                                        | 2 - SOUTH<br>3 - EAST |                        | 2 - DIVIDE           | - DIVIDED FLUSH MEDIAN<br>( ≥4 FEET )   |                                          |             |  |
| 4 - ON ROADSIDE<br>5 - ON GORE                                                          | 12-SHARED<br>TRAILS                                                                                                                                      |                      |                                 |                                       |                                                                          | 000000000000000000000000000000000000000 | SAME DIREC<br>OPPOSITE DI |                                                |                                                          | 4-WEST                |                        | 3 - DIVIDE           | ED, DEPF                                |                                          |             |  |
| 6 - OUTSIDE TRAFF<br>7 - ON RAMP                                                        | FIC WAY 13-BIKE LA<br>14-TOLL BO                                                                                                                         |                      | 3 -                             | HEAD-ON 9                             | - 0TH                                                                    | ER/UNK                                  | NOWN                      |                                                |                                                          |                       |                        | 4 - DIVIDE<br>(ANY 1 | ED, RAISED MEDIAN<br>TYPE)              |                                          |             |  |
| 8 - OFF RAMP                                                                            | 99-0THER                                                                                                                                                 | UNKNO                | WN                              |                                       |                                                                          |                                         |                           |                                                |                                                          |                       |                        | 9 - 0THEF            | R/UNKNO                                 | WN                                       |             |  |
| WORK ZONE RELATED                                                                       | í –                                                                                                                                                      |                      |                                 | LOCATIO                               |                                                                          |                                         |                           |                                                | CI                                                       | ONTOUR                | CON                    |                      |                                         |                                          | CE          |  |
| WORKERS PRESENT                                                                         |                                                                                                                                                          |                      | CLOSURE<br>SHIFT/CROSSOVER      |                                       | 1 - BEFORE THE 1ST WORK ZONE<br>WARNING SIGN<br>2 - ADVANCE WARNING AREA |                                         |                           |                                                |                                                          |                       |                        | 9                    |                                         |                                          | L.          |  |
| LAW ENFORCEMENT F                                                                       | PRESENT                                                                                                                                                  |                      | KON SHOULDER<br>EDIAN           | 5 5 5 5 5 5 5 5 5 5 5 5 5 5 5 5 5 5 5 |                                                                          | NCE WAR<br>SITION A                     |                           | A                                              | 1 - STRAIGHT LEVEL 1 - DRY<br>2 - STRAIGHT GRADE 2 - WET |                       |                        |                      | 1 - CONCRETE<br>2 - BLACKTOP            |                                          |             |  |
| ACTIVE SCHOOL ZONE                                                                      | ,                                                                                                                                                        | 4 - INTE<br>5 - OTHE | RMITTENT OR MOVING V            | 8 5 (D2145                            |                                                                          | ITY ARE.                                |                           |                                                | 3 - CURVE LEVEL 3 - SNOW                                 |                       |                        |                      | BITUMINOUS,<br>ASPHALT                  |                                          |             |  |
|                                                                                         |                                                                                                                                                          | 1                    |                                 |                                       |                                                                          | INATION                                 |                           |                                                | 4 - CURVE GRADE 4 - ICE 3 - BRICK/BLOCK                  |                       |                        |                      |                                         |                                          |             |  |
| LIGHT CON                                                                               | DITION                                                                                                                                                   |                      | WE                              | 6 - SNOW                              |                                                                          |                                         |                           |                                                | 9 - OTH                                                  | ER/UNKNOWN            | 5 - SAND, M<br>OIL, GR |                      | 4 -                                     | SLAG, GR.<br>STONE                       | AVEL,       |  |
|                                                                                         |                                                                                                                                                          |                      |                                 | 7 - SEVERE                            |                                                                          |                                         | IDT CNOU                  |                                                |                                                          |                       | 6 - WATER<br>MOVIN     |                      | G, 5-                                   | DIRT                                     |             |  |
| 3 - DARK – LIGHTEI<br>4 - DARK – ROADWA                                                 | NOKE 8 - BLOWING<br>9 - FREEZIN                                                                                                                          | G RAI                | N OR FRE                        |                                       |                                                                          |                                         |                           | 7 - SLUSH                                      |                                                          | 9 -                   | OTHER/UN               | IKNOWN               |                                         |                                          |             |  |
| 5 - DARK – UNKNOV<br>9 - OTHER / UNKNO                                                  | WN ROADWAY LIGHTI<br>WN                                                                                                                                  | NG                   | 5 - SLEET, HAIL                 | 99 - OTHER /                          | UNKN                                                                     | IOWN                                    |                           |                                                |                                                          |                       | 9 - 0THER/             | UNKNOWN              | E                                       |                                          |             |  |
| NARRATIVE                                                                               |                                                                                                                                                          |                      |                                 |                                       | _ 1                                                                      | L                                       | J                         | 1                                              | 1                                                        |                       |                        |                      | $\wedge$                                | Indicate th                              | ie north    |  |
| ON NOVEMBER 12, 2                                                                       | 2022 AT APPRO                                                                                                                                            | XIMAT                | ELY 1400 HOURS.                 | THE OWNER                             |                                                                          |                                         |                           |                                                |                                                          |                       |                        | -4                   |                                         | direction v<br>an "N" on                 | with<br>the |  |
| OF UNIT 1 CAME OU                                                                       | IT TO HIS VEHIC                                                                                                                                          | CLE IN               | THE PARKING LO                  | T AND                                 |                                                                          |                                         |                           |                                                |                                                          |                       |                        | `                    |                                         | compass d                                | iagram.     |  |
| NOTICED DAMAGE C                                                                        | 9 (JKH4126) STR                                                                                                                                          |                      |                                 |                                       | -                                                                        |                                         |                           |                                                |                                                          |                       |                        |                      |                                         |                                          |             |  |
| A DIFFERENT SPOT.                                                                       |                                                                                                                                                          |                      |                                 |                                       | _                                                                        |                                         |                           |                                                |                                                          |                       |                        |                      |                                         |                                          | -           |  |
| THE OWNER OF THE<br>SHE DID NOT HIT UN                                                  |                                                                                                                                                          |                      |                                 |                                       | _                                                                        |                                         |                           |                                                |                                                          |                       |                        |                      |                                         |                                          | -           |  |
| ON HER VEHICLE.                                                                         |                                                                                                                                                          |                      | I HAVE ANY VISI                 | SLE DAMAGE                            | _                                                                        |                                         |                           |                                                |                                                          |                       |                        |                      |                                         |                                          | -           |  |
| REPORTING OFFICE                                                                        | R WAS UNABLE                                                                                                                                             | Е ТО М               | AKE CONTACT W                   | /ITH THE                              | _                                                                        |                                         | _                         |                                                |                                                          |                       |                        |                      |                                         |                                          |             |  |
| WITNESS AND THEF                                                                        |                                                                                                                                                          | CTV CA               | MERAS IN THE A                  | REA WHERE                             |                                                                          |                                         |                           |                                                |                                                          |                       | _                      |                      |                                         |                                          |             |  |
|                                                                                         |                                                                                                                                                          |                      |                                 |                                       |                                                                          |                                         |                           |                                                |                                                          |                       | _                      |                      |                                         |                                          |             |  |
| UNIT 2 IS UNKNOWN                                                                       | -                                                                                                                                                        |                      |                                 |                                       |                                                                          |                                         |                           |                                                |                                                          |                       |                        |                      |                                         |                                          |             |  |
| LF                                                                                      |                                                                                                                                                          | -                    |                                 |                                       |                                                                          |                                         |                           |                                                |                                                          |                       |                        | -                    |                                         |                                          |             |  |
|                                                                                         |                                                                                                                                                          |                      |                                 |                                       | -                                                                        |                                         |                           |                                                |                                                          |                       |                        |                      |                                         |                                          | -           |  |
|                                                                                         |                                                                                                                                                          |                      |                                 |                                       | -                                                                        |                                         |                           |                                                |                                                          |                       |                        |                      |                                         |                                          |             |  |
| CRASH REPORTED DAT                                                                      | E/TIME                                                                                                                                                   | DISP                 | ATCH DATE / TIME                | ARF                                   | RIVAL                                                                    | DATE / TI                               | ME                        |                                                | SCE                                                      | NE CLEARED            | DATE / TIM             | E                    | REPO                                    | RTTAKEN                                  | I BY        |  |
| 11142022 1417 11122022 1417 11122022                                                    |                                                                                                                                                          |                      |                                 |                                       |                                                                          |                                         |                           | 3                                              | 1,1,1,                                                   | 22022                 | 2   152                | 23                   |                                         | ICE AGEN                                 | ICY         |  |
| TOTAL TIME<br>ROADWAY CLOSED INVEST                                                     |                                                                                                                                                          | DTAL                 | OFFICER'S NAME*                 | <u> </u>                              |                                                                          |                                         |                           | BY OFFI                                        | CER'S N                                                  | AME*                  |                        |                      |                                         | TORIST                                   |             |  |
| A A A A A A A A A A A A A A A A A A A                                                   |                                                                                                                                                          |                      | BETZ, EVAN                      | S BADGE NUMBER                        | *                                                                        |                                         |                           |                                                | _, JAI                                                   | MIN<br>er's badge:    | NUMREP*                |                      | (COR                                    | PPLEMEN<br>RECTION OR<br>EXISTING REPORT | ADDITION    |  |
|                                                                                         |                                                                                                                                                          | 66                   |                                 |                                       | 8 .                                                                      | 4                                       | L                         |                                                |                                                          | 1                     | 2                      | 5                    |                                         |                                          |             |  |