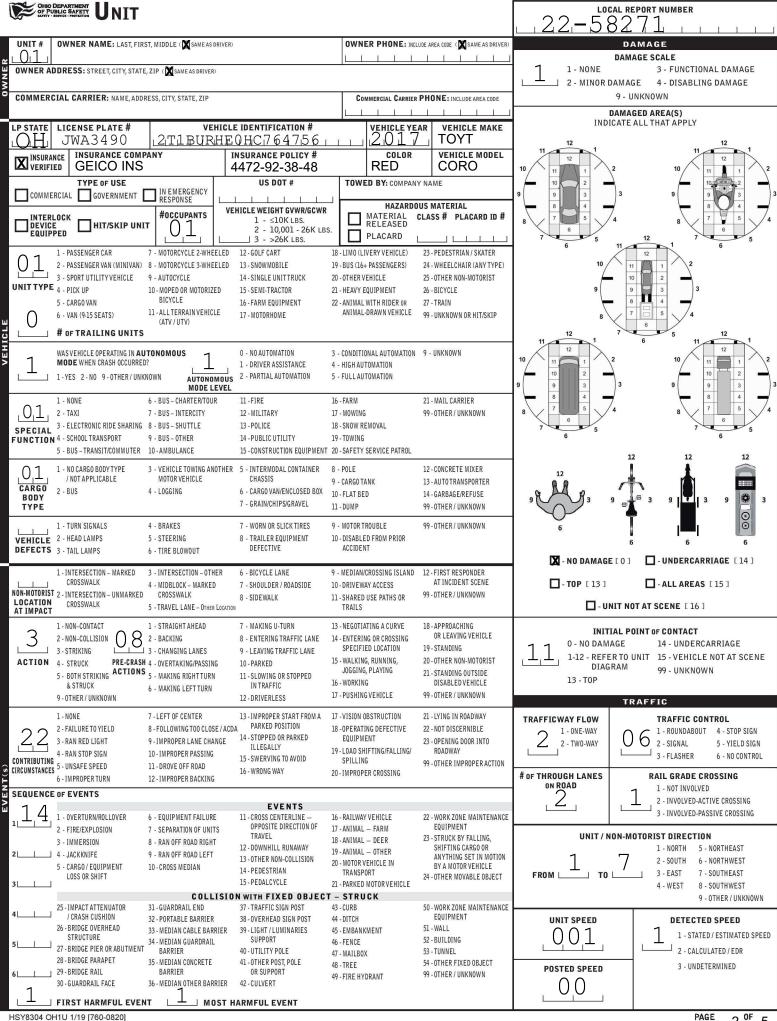

| OF PUBLIC SAFETY TRAFFIC CRASH                                                | 22 - 58271                                                    |                                                      |                                                                                         |                                                                                 |                                                       |                           |  |  |  |
|-------------------------------------------------------------------------------|---------------------------------------------------------------|------------------------------------------------------|-----------------------------------------------------------------------------------------|---------------------------------------------------------------------------------|-------------------------------------------------------|---------------------------|--|--|--|
| PHOTOS TAKEN                                                                  |                                                               |                                                      |                                                                                         |                                                                                 |                                                       |                           |  |  |  |
| SECONDARY CRASH                                                               | REPORTING AGENCY NAME*                                        |                                                      | HIT/SKIP<br>1 - SOLVED<br>1 - UNSOLVED                                                  |                                                                                 | E <b>RROR</b><br>- ANIMAL<br>- UNKNOWN                |                           |  |  |  |
| COUNTY* LOCALITY* LOCATION: CIT                                               | CRASH DATE / TIME* CRASH SEVERITY                             |                                                      |                                                                                         |                                                                                 |                                                       |                           |  |  |  |
|                                                                               | 11242022 1330 4 1- FATAL                                      |                                                      |                                                                                         |                                                                                 |                                                       |                           |  |  |  |
| ROUTE TYPE ROUTE NUMBER PREFIX 1 - NORTH<br>2 - SOUTH<br>3 - EAST             | LATITUDE DECIMAL DEGREES SUSPECTED<br>40832860 3-MINOR INJURY |                                                      |                                                                                         |                                                                                 |                                                       |                           |  |  |  |
|                                                                               | HILLS & DALES                                                 |                                                      | RD                                                                                      |                                                                                 | SUSPEC                                                | TED                       |  |  |  |
| ROUTE TYPE ROUTE NUMBER PREFIX 1 - NORTH<br>2 - SOUTH<br>3 - EAST<br>4 - WEST | REFERENCE ROAD NAME (ROAD, MII<br>4730                        | ROAD TYPE                                            | LONGITUDE DECIMAL DEGREES 4- INJURY POSSIBLE<br>-81,432600<br>5- PROPERTY DAMAG<br>ONLY |                                                                                 |                                                       |                           |  |  |  |
| REFERENCE POINT DIRECTION                                                     |                                                               |                                                      | NTERSECTION RELATED                                                                     |                                                                                 |                                                       |                           |  |  |  |
|                                                                               | INTERSTATE ROUTE(TP) AL - AL                                  |                                                      | D - ROAD<br>Q - SQUARE                                                                  |                                                                                 | RSECTION OR ON APPROACH                               |                           |  |  |  |
| 3- HOUSE # J 3- EAST                                                          | STATE ROUTE BL - BO                                           | OULEVARD MP-MILEPOST S                               | T - STREET                                                                              | WITHIN INTERCHANGE AREA NUMBER OF APPROACHES                                    |                                                       |                           |  |  |  |
| DISTANCE DISTANCE<br>FROM REFERENCE UNIT OF MEASURE CR -                      | NUMBERED COUNTY ROUTE CR - CI                                 |                                                      | E - TERRACE<br>L - TRAIL                                                                | ROADWAY                                                                         |                                                       |                           |  |  |  |
| 1 - MILES TR -<br>2 - FEET<br>3 - YARDS                                       | /A - WAY                                                      | ROADWAY DIVIDED                                      |                                                                                         |                                                                                 |                                                       |                           |  |  |  |
| LOCATION OF FIRST HARMFUL EVEN                                                |                                                               | EIGHTS PL - PLACE R OF CRASH COLLISION/IMPAG         | СТ                                                                                      | DIRECTION OF TRAVEL MEDIAN TYPE                                                 |                                                       |                           |  |  |  |
| 0 6 1 - ON ROADWAY<br>0 6 2 - ON SHOULDER<br>10 - DRIVEWAY                    | ALLEY ACCESS                                                  | LLISION 4 - REAR-TO-REAR                             |                                                                                         | 1-NORTH                                                                         | 1 - DIVIDED FLUSH ME<br>( <4 FEET )                   | DIAN                      |  |  |  |
| 3 - IN MEDIAN 11 - RAILWAY G                                                  | RADE CROSSING L J TWO MO                                      | OTOR<br>_ESIN 6-ANGLE                                |                                                                                         | 2 - SOUTH<br>3 - EAST<br>( 24 FEET )<br>2 - DIVIDED FLUSH MEDIAN<br>( 24 FEET ) |                                                       |                           |  |  |  |
| 4 - ON ROADSIDE 12-SHARED US<br>5 - ON GORE TRAILS                            | 2 - REAR-E                                                    | A DEPOSIT OF DESCRIPTION OF A DEPOSITION             |                                                                                         | 4 - WEST                                                                        | 3 - DIVIDED, DEPRESSE                                 |                           |  |  |  |
| 6 - OUTSIDE TRAFFIC WAY 13- BIKE LANE<br>7 - ON RAMP 14- TOLL BOOT            | J-IILAD-0                                                     | 0N 9-OTHER/UNKNOW                                    | /N                                                                                      | 4 - DIVIDED, RAISED MED<br>(ANY TYPE)                                           |                                                       |                           |  |  |  |
| 8 - OFF RAMP 99- OTHER / UN                                                   | IKNOWN                                                        |                                                      |                                                                                         |                                                                                 | 9 - OTHER/UNKNOWN                                     |                           |  |  |  |
| WORK ZONE RELATED                                                             | WORK ZONE TYPE<br>LANE CLOSURE                                | LOCATION OF CRASH IN WO                              |                                                                                         | contour<br>2                                                                    | CONDITIONS SU                                         | rface<br>2                |  |  |  |
| WORKERS PRESENT 2 -                                                           | LANE SHIFT/CROSSOVER                                          | WARNING SIGN<br>2 - ADVANCE WARNIN                   |                                                                                         |                                                                                 | 1-DRY 1-CONC                                          |                           |  |  |  |
|                                                                               | WORK ON SHOULDER<br>OR MEDIAN                                 | 3 - TRANSITION AREA                                  |                                                                                         |                                                                                 | 1 - DRY 1 - CONC<br>2 - WET 2 - BLAC                  |                           |  |  |  |
|                                                                               | INTERMITTENT OR MOVING WORK<br>OTHER                          | 4 - ACTIVITY AREA<br>5 - TERMINATION ARE             | EA                                                                                      | 3 - CURVE LEVEL                                                                 | 3 - SNOW ASPI                                         | MINOUS,<br>HALT           |  |  |  |
| LIGHT CONDITION                                                               | WEATHER                                                       |                                                      |                                                                                         | 4 - CURVE GRADE<br>9 - OTHER/UNKNOWN                                            | E SAND MUD DIDT                                       | K/BLOCK                   |  |  |  |
| 1 - DAYLIGHT                                                                  | 1                                                             | - SNOW                                               |                                                                                         |                                                                                 | OIL, GRAVEL                                           | i, GRAVEL,<br>IE          |  |  |  |
| ⊥ 2 - DAWN/DUSK<br>└─────┘ 3 - DARK – LIGHTED ROADWAY                         | 3 - FOG, SMOG, SMOKE 8                                        | ' - SEVERE CROSSWINDS<br>- BLOWING SAND, SOIL, DIRT, |                                                                                         |                                                                                 | 6 - WATER (STANDING,<br>MOVING) 5 - DIRT              | R/UNKNOWN                 |  |  |  |
| 4 - DARK – ROADWAY NOT LIGHTED<br>5 - DARK – UNKNOWN ROADWAY LIGHTING         |                                                               | 9 - FREEZING RAIN OR FREEZI<br>19 - OTHER / UNKNOWN  | RAIN OR FREEZING DRIZZLE 7 - SLUSH                                                      |                                                                                 |                                                       |                           |  |  |  |
| 9 - OTHER / UNKNOWN                                                           |                                                               |                                                      |                                                                                         |                                                                                 |                                                       |                           |  |  |  |
| NARRATIVE                                                                     |                                                               |                                                      |                                                                                         |                                                                                 | direct                                                | ate the north<br>ion with |  |  |  |
| UNIT 1 WAS IN A PARKING SLOT FACI<br>OUT OF HER SLOT. UNIT 2 (PEDESTR         |                                                               |                                                      |                                                                                         |                                                                                 |                                                       | " on the<br>ass diagram.  |  |  |  |
| VEHICLE IN THE PARKING LOT.                                                   |                                                               | -                                                    |                                                                                         |                                                                                 |                                                       | -                         |  |  |  |
| UNIT 1 STATES THAT UNIT 2 WALKED VEHICLE, CAUSING THEM TO STRIKE              |                                                               |                                                      |                                                                                         |                                                                                 |                                                       | -                         |  |  |  |
| PULLED OUT OF A PARKING SPACE A                                               |                                                               | Not To Sca                                           | ale                                                                                     |                                                                                 |                                                       | -                         |  |  |  |
| UNABLE TO DETERMINE FAULT.                                                    |                                                               |                                                      |                                                                                         |                                                                                 |                                                       | ] _                       |  |  |  |
| GM                                                                            |                                                               |                                                      |                                                                                         |                                                                                 |                                                       |                           |  |  |  |
|                                                                               |                                                               |                                                      |                                                                                         |                                                                                 |                                                       |                           |  |  |  |
|                                                                               | ft                                                            |                                                      |                                                                                         |                                                                                 |                                                       |                           |  |  |  |
|                                                                               | n                                                             |                                                      |                                                                                         |                                                                                 |                                                       |                           |  |  |  |
|                                                                               |                                                               |                                                      |                                                                                         |                                                                                 |                                                       |                           |  |  |  |
|                                                                               |                                                               |                                                      |                                                                                         | 4790 HILLS A                                                                    | ND DALES                                              |                           |  |  |  |
|                                                                               |                                                               | -                                                    |                                                                                         | 4790 HILLS A                                                                    | ND DALES                                              |                           |  |  |  |
|                                                                               |                                                               |                                                      |                                                                                         |                                                                                 |                                                       | -                         |  |  |  |
|                                                                               | DISPATCH DATE / TIME<br>42022 1335 1                          | ARRIVAL DATE / TIME                                  | 40 -                                                                                    | SCENE CLEARED D                                                                 | ATE / TIME                                            | Decelopment of            |  |  |  |
| 11242022 1332 112                                                             | 42022 1335 1                                                  | 1242022 13                                           |                                                                                         | SCENE CLEARED D                                                                 | ATE / TIME REPORT TA                                  | AGENCY                    |  |  |  |
|                                                                               | 42022 1335 1<br>L Officer's NAME*                             | 1242022 13                                           | ECKED BY OFFI                                                                           | SCENE CLEARED D                                                                 | DATE / TIME<br>1452<br>MOTORIS<br>SUPPLE<br>(CORRECTI | AGENCY<br>ST              |  |  |  |