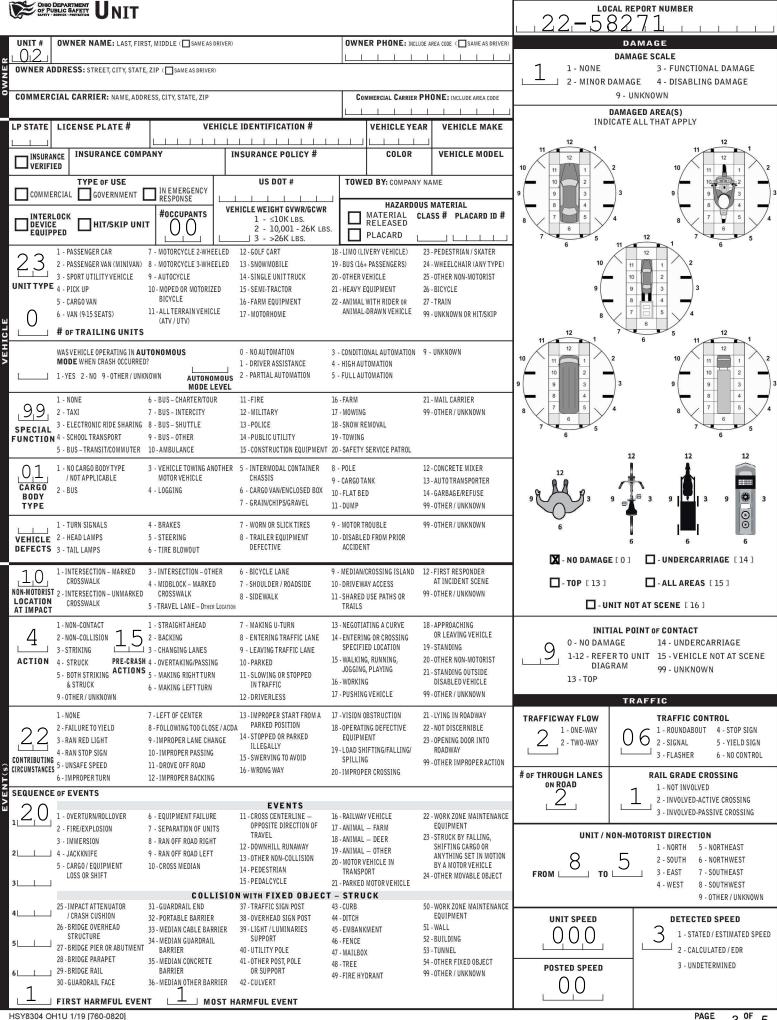

| OF PUBLIC SAFETY TRAFFIC CRASH                                                | 22 - 58271                                                    |                                                      |                                                                                         |                                                                                 |                                                       |                           |  |  |  |
|-------------------------------------------------------------------------------|---------------------------------------------------------------|------------------------------------------------------|-----------------------------------------------------------------------------------------|---------------------------------------------------------------------------------|-------------------------------------------------------|---------------------------|--|--|--|
| PHOTOS TAKEN                                                                  |                                                               |                                                      |                                                                                         |                                                                                 |                                                       |                           |  |  |  |
| SECONDARY CRASH                                                               | REPORTING AGENCY NAME*                                        |                                                      | HIT/SKIP<br>1 - SOLVED<br>1 - UNSOLVED                                                  |                                                                                 | E <b>RROR</b><br>- ANIMAL<br>- UNKNOWN                |                           |  |  |  |
| COUNTY* LOCALITY* LOCATION: CIT                                               | CRASH DATE / TIME* CRASH SEVERITY                             |                                                      |                                                                                         |                                                                                 |                                                       |                           |  |  |  |
|                                                                               | 11242022 1330 4 1- FATAL                                      |                                                      |                                                                                         |                                                                                 |                                                       |                           |  |  |  |
| ROUTE TYPE ROUTE NUMBER PREFIX 1 - NORTH<br>2 - SOUTH<br>3 - EAST             | LATITUDE DECIMAL DEGREES SUSPECTED<br>40832860 3-MINOR INJURY |                                                      |                                                                                         |                                                                                 |                                                       |                           |  |  |  |
|                                                                               | HILLS & DALES                                                 |                                                      | RD                                                                                      |                                                                                 | SUSPEC                                                | TED                       |  |  |  |
| ROUTE TYPE ROUTE NUMBER PREFIX 1 - NORTH<br>2 - SOUTH<br>3 - EAST<br>4 - WEST | REFERENCE ROAD NAME (ROAD, MII<br>4730                        | ROAD TYPE                                            | LONGITUDE DECIMAL DEGREES 4- INJURY POSSIBLE<br>-81,432600<br>5- PROPERTY DAMAG<br>ONLY |                                                                                 |                                                       |                           |  |  |  |
| REFERENCE POINT DIRECTION                                                     |                                                               |                                                      | NTERSECTION RELATED                                                                     |                                                                                 |                                                       |                           |  |  |  |
|                                                                               | INTERSTATE ROUTE(TP) AL - AL                                  |                                                      | D - ROAD<br>Q - SQUARE                                                                  |                                                                                 | RSECTION OR ON APPROACH                               |                           |  |  |  |
| 3- HOUSE # J 3- EAST                                                          | STATE ROUTE BL - BO                                           | OULEVARD MP-MILEPOST S                               | T - STREET                                                                              | WITHIN INTERCHANGE AREA NUMBER OF APPROACHES                                    |                                                       |                           |  |  |  |
| DISTANCE DISTANCE<br>FROM REFERENCE UNIT OF MEASURE CR -                      | NUMBERED COUNTY ROUTE CR - CI                                 |                                                      | E - TERRACE<br>L - TRAIL                                                                | ROADWAY                                                                         |                                                       |                           |  |  |  |
| 1 - MILES TR -<br>2 - FEET<br>3 - YARDS                                       | /A - WAY                                                      | ROADWAY DIVIDED                                      |                                                                                         |                                                                                 |                                                       |                           |  |  |  |
| LOCATION OF FIRST HARMFUL EVEN                                                |                                                               | EIGHTS PL - PLACE R OF CRASH COLLISION/IMPAG         | СТ                                                                                      | DIRECTION OF TRAVEL MEDIAN TYPE                                                 |                                                       |                           |  |  |  |
| 0 6 1 - ON ROADWAY<br>0 6 2 - ON SHOULDER<br>10 - DRIVEWAY                    | ALLEY ACCESS                                                  | LLISION 4 - REAR-TO-REAR                             |                                                                                         | 1-NORTH                                                                         | 1 - DIVIDED FLUSH ME<br>( <4 FEET )                   | DIAN                      |  |  |  |
| 3 - IN MEDIAN 11 - RAILWAY G                                                  | RADE CROSSING L J TWO MO                                      | OTOR<br>_ESIN 6-ANGLE                                |                                                                                         | 2 - SOUTH<br>3 - EAST<br>( 24 FEET )<br>2 - DIVIDED FLUSH MEDIAN<br>( 24 FEET ) |                                                       |                           |  |  |  |
| 4 - ON ROADSIDE 12-SHARED US<br>5 - ON GORE TRAILS                            | 2 - REAR-E                                                    | A DEPOSIT OF DESCRIPTION OF A DEPOSITION             |                                                                                         | 4 - WEST                                                                        | 3 - DIVIDED, DEPRESSE                                 |                           |  |  |  |
| 6 - OUTSIDE TRAFFIC WAY 13- BIKE LANE<br>7 - ON RAMP 14- TOLL BOOT            | J-IILAD-0                                                     | 0N 9-OTHER/UNKNOW                                    | /N                                                                                      | 4 - DIVIDED, RAISED MED<br>(ANY TYPE)                                           |                                                       |                           |  |  |  |
| 8 - OFF RAMP 99- OTHER / UN                                                   | IKNOWN                                                        |                                                      |                                                                                         |                                                                                 | 9 - OTHER/UNKNOWN                                     |                           |  |  |  |
| WORK ZONE RELATED                                                             | WORK ZONE TYPE<br>LANE CLOSURE                                | LOCATION OF CRASH IN WO                              |                                                                                         | contour<br>2                                                                    | CONDITIONS SU                                         | rface<br>2                |  |  |  |
| WORKERS PRESENT 2 -                                                           | LANE SHIFT/CROSSOVER                                          | WARNING SIGN<br>2 - ADVANCE WARNIN                   |                                                                                         |                                                                                 | 1-DRY 1-CONC                                          |                           |  |  |  |
|                                                                               | WORK ON SHOULDER<br>OR MEDIAN                                 | 3 - TRANSITION AREA                                  |                                                                                         |                                                                                 | 1 - DRY 1 - CONC<br>2 - WET 2 - BLAC                  |                           |  |  |  |
|                                                                               | INTERMITTENT OR MOVING WORK<br>OTHER                          | 4 - ACTIVITY AREA<br>5 - TERMINATION ARE             | EA                                                                                      | 3 - CURVE LEVEL                                                                 | 3 - SNOW ASPI                                         | MINOUS,<br>HALT           |  |  |  |
| LIGHT CONDITION                                                               | WEATHER                                                       |                                                      |                                                                                         | 4 - CURVE GRADE<br>9 - OTHER/UNKNOWN                                            | E SAND MUD DIDT                                       | K/BLOCK                   |  |  |  |
| 1 - DAYLIGHT                                                                  | 1                                                             | - SNOW                                               |                                                                                         |                                                                                 | OIL, GRAVEL                                           | i, GRAVEL,<br>IE          |  |  |  |
| ⊥ 2 - DAWN/DUSK<br>└─────┘ 3 - DARK – LIGHTED ROADWAY                         | 3 - FOG, SMOG, SMOKE 8                                        | ' - SEVERE CROSSWINDS<br>- BLOWING SAND, SOIL, DIRT, |                                                                                         |                                                                                 | 6 - WATER (STANDING,<br>MOVING) 5 - DIRT              | R/UNKNOWN                 |  |  |  |
| 4 - DARK – ROADWAY NOT LIGHTED<br>5 - DARK – UNKNOWN ROADWAY LIGHTING         |                                                               | 9 - FREEZING RAIN OR FREEZI<br>19 - OTHER / UNKNOWN  | RAIN OR FREEZING DRIZZLE 7 - SLUSH                                                      |                                                                                 |                                                       |                           |  |  |  |
| 9 - OTHER / UNKNOWN                                                           |                                                               |                                                      |                                                                                         |                                                                                 |                                                       |                           |  |  |  |
| NARRATIVE                                                                     |                                                               |                                                      |                                                                                         |                                                                                 | direct                                                | ate the north<br>ion with |  |  |  |
| UNIT 1 WAS IN A PARKING SLOT FACI<br>OUT OF HER SLOT. UNIT 2 (PEDESTR         |                                                               |                                                      |                                                                                         |                                                                                 |                                                       | " on the<br>ass diagram.  |  |  |  |
| VEHICLE IN THE PARKING LOT.                                                   |                                                               | -                                                    |                                                                                         |                                                                                 |                                                       | -                         |  |  |  |
| UNIT 1 STATES THAT UNIT 2 WALKED VEHICLE, CAUSING THEM TO STRIKE              |                                                               |                                                      |                                                                                         |                                                                                 |                                                       | -                         |  |  |  |
| PULLED OUT OF A PARKING SPACE A                                               |                                                               | Not To Sca                                           | ale                                                                                     |                                                                                 |                                                       | -                         |  |  |  |
| UNABLE TO DETERMINE FAULT.                                                    |                                                               |                                                      |                                                                                         |                                                                                 |                                                       | ] _                       |  |  |  |
| GM                                                                            |                                                               |                                                      |                                                                                         |                                                                                 |                                                       |                           |  |  |  |
|                                                                               |                                                               |                                                      |                                                                                         |                                                                                 |                                                       |                           |  |  |  |
|                                                                               | ft                                                            |                                                      |                                                                                         |                                                                                 |                                                       |                           |  |  |  |
|                                                                               | n                                                             |                                                      |                                                                                         |                                                                                 |                                                       |                           |  |  |  |
|                                                                               |                                                               |                                                      |                                                                                         |                                                                                 |                                                       |                           |  |  |  |
|                                                                               |                                                               |                                                      |                                                                                         | 4790 HILLS A                                                                    | ND DALES                                              |                           |  |  |  |
|                                                                               |                                                               | -                                                    |                                                                                         | 4790 HILLS A                                                                    | ND DALES                                              |                           |  |  |  |
|                                                                               |                                                               |                                                      |                                                                                         |                                                                                 |                                                       | -                         |  |  |  |
|                                                                               | DISPATCH DATE / TIME<br>42022 1335 1                          | ARRIVAL DATE / TIME                                  | 40 -                                                                                    | SCENE CLEARED D                                                                 | ATE / TIME                                            | Decelopment of            |  |  |  |
| 11242022 1332 112                                                             | 42022 1335 1                                                  | 1242022 13                                           |                                                                                         | SCENE CLEARED D                                                                 | ATE / TIME REPORT TA                                  | AGENCY                    |  |  |  |
|                                                                               | 42022 1335 1<br>L Officer's NAME*                             | 1242022 13                                           | ECKED BY OFFI                                                                           | SCENE CLEARED D                                                                 | DATE / TIME<br>1452<br>MOTORIS<br>SUPPLE<br>(CORRECTI | AGENCY<br>ST              |  |  |  |