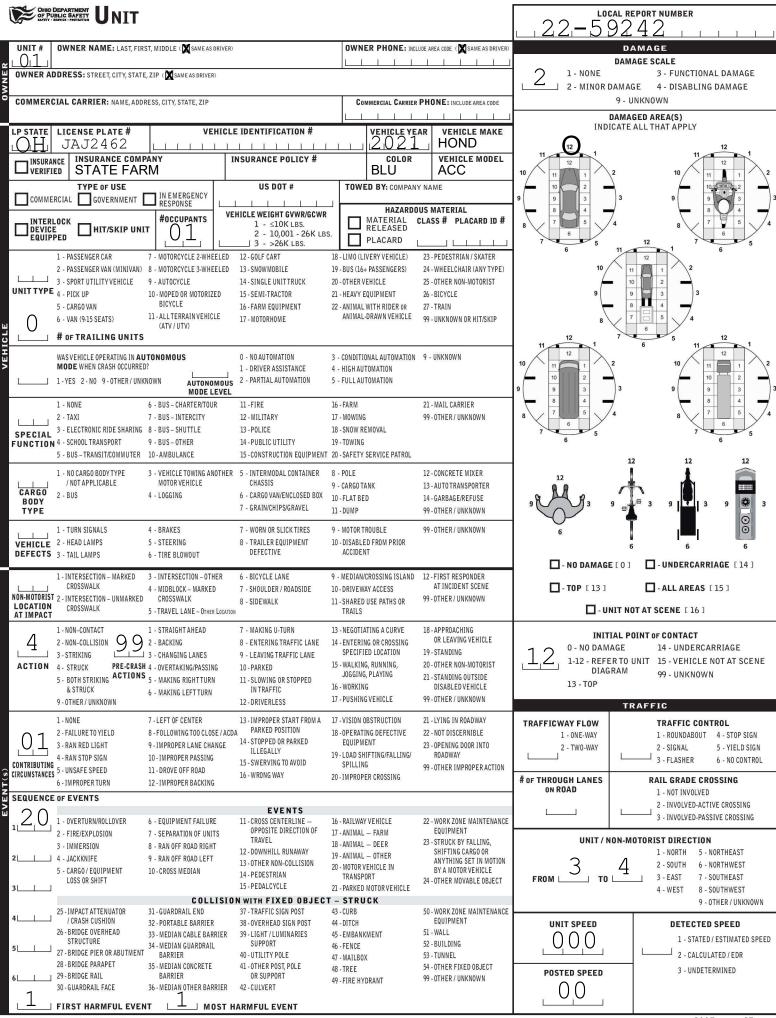

| CONSIGNED DEPARTMENT TRAFFIC CRASH REPORT *DENOTES MANDATORY FIELD FOR SUPPLEMENT REPORT                                                                                          |                                          |                                                                                       |                                                                               |                                |           |        |                      |                     |              | LOCAL REPORT NUMBER*<br>22 - 59242                          |                                         |                  |                                  |                                            |                                        |                            |                                   |                                        |  |
|-----------------------------------------------------------------------------------------------------------------------------------------------------------------------------------|------------------------------------------|---------------------------------------------------------------------------------------|-------------------------------------------------------------------------------|--------------------------------|-----------|--------|----------------------|---------------------|--------------|-------------------------------------------------------------|-----------------------------------------|------------------|----------------------------------|--------------------------------------------|----------------------------------------|----------------------------|-----------------------------------|----------------------------------------|--|
| PHOTOS TAKEN                                                                                                                                                                      |                                          |                                                                                       |                                                                               |                                |           |        |                      |                     |              |                                                             |                                         |                  |                                  |                                            |                                        | 1 1                        |                                   |                                        |  |
| SECONDARY CRASH                                                                                                                                                                   | OH-1P OTHER REPORTING AGENCY NAME* NCIC* |                                                                                       |                                                                               |                                |           |        |                      |                     |              | 1                                                           | 1 - SO                                  |                  |                                  |                                            | 0                                      | 1.                         | E <b>RROR</b><br>- ANIM<br>- UNKN | AL                                     |  |
| COUNTY* LOCALITY* LOCATION: CITY, VILLAGE, TOWNSHIP*                                                                                                                              |                                          |                                                                                       |                                                                               |                                |           |        |                      |                     |              | ŀ                                                           |                                         | DATE / 1         | IME*                             |                                            | CRAS                                   | SH SEVE                    |                                   |                                        |  |
| $76 \begin{bmatrix} 3 \\ 2 \end{bmatrix}$ VILLAGE   Jackson (Township of)                                                                                                         |                                          |                                                                                       |                                                                               |                                |           |        |                      |                     |              |                                                             | 2920                                    |                  | 093                              | 0  5                                       | /                                      | FATAL                      |                                   |                                        |  |
|                                                                                                                                                                                   |                                          |                                                                                       |                                                                               |                                |           |        |                      |                     | AD TYPE      | ╞──                                                         |                                         |                  | CIMAL DEGRE                      | ES                                         |                                        | SERIOUS                    |                                   | ł۲                                     |  |
|                                                                                                                                                                                   | 3                                        | - SOUTH<br>- EAST<br>- WEST                                                           | EVERHARD                                                                      |                                |           |        |                      |                     | RD           |                                                             |                                         |                  |                                  |                                            | 3 - MINOR INJURY<br>SUSPECTED          |                            |                                   |                                        |  |
|                                                                                                                                                                                   | JMBER PREFIX 1                           | - NORTH                                                                               | REFERENCE ROAD NAME (ROAD, MILEPOST, HOUSE #)                                 |                                |           |        |                      |                     | AD TYPE      |                                                             |                                         |                  |                                  |                                            |                                        | INJURY I                   |                                   | 3LE                                    |  |
|                                                                                                                                                                                   | 3                                        | - SOUTH<br>- EAST<br>- WEST                                                           | 4922                                                                          |                                |           |        |                      |                     |              | 5 - PROPERTY DA                                             |                                         |                  |                                  |                                            |                                        |                            | TY DAM                            | √IAGE                                  |  |
|                                                                                                                                                                                   |                                          | ROAD                                                                                  | TYPE                                                                          | [L                             |           |        |                      |                     |              |                                                             |                                         |                  |                                  |                                            |                                        |                            |                                   |                                        |  |
| 3 <sup>1-INTERSECTION</sup><br>2-MILE POST                                                                                                                                        | - ALLEY                                  | HW-HIGHWAY RD - ROAD WITHIN INTERSECTION OR ON APPRO                                  |                                                                               |                                |           |        |                      |                     |              |                                                             |                                         |                  |                                  |                                            |                                        |                            |                                   |                                        |  |
| 3- HOUSE #                                                                                                                                                                        | - AVENUE<br>- BOULEVARD                  | LA - LANE SQ - SQUARE                                                                 |                                                                               |                                |           |        |                      |                     |              |                                                             |                                         | CHES             |                                  |                                            |                                        |                            |                                   |                                        |  |
| DISTANCE                                                                                                                                                                          | - CIRCLE                                 | 0V - 0                                                                                | VAL                                                                           | TE - 1                         | TERRACE   |        |                      |                     |              |                                                             |                                         |                  |                                  | UNES                                       |                                        |                            |                                   |                                        |  |
| FROM REFERENCE UNIT OF MEASURE 1 - MILES TR - NUMBERED TOWNSHIP DR - DRIVE PL - PIKE                                                                                              |                                          |                                                                                       |                                                                               |                                |           |        |                      |                     | FRAIL<br>NAY |                                                             | 1                                       |                  |                                  | JADWAI                                     |                                        | <u>.</u>                   |                                   |                                        |  |
| 2-FEET     ROUTE     Disconstruction     Disconstruction     ROADWAY DIVIDED       L     3-YARDS     HE - HEIGHTS     PL - PLACE     ROADWAY DIVIDED                              |                                          |                                                                                       |                                                                               |                                |           |        |                      |                     |              |                                                             |                                         |                  |                                  |                                            |                                        |                            |                                   |                                        |  |
| LOCATION OF FIRST HARMFUL EVENT MANNER OF CRASH COLLISION/IMPACT                                                                                                                  |                                          |                                                                                       |                                                                               |                                |           |        |                      |                     |              |                                                             | DIRECTION OF TRAVEL MEDIAN TYPE         |                  |                                  |                                            |                                        |                            |                                   |                                        |  |
| $0.6^{1-\text{ON ROADWA}}$                                                                                                                                                        |                                          | LISION 4 - REAR-TO-REAR<br>5 - BACKING                                                |                                                                               |                                |           |        |                      |                     |              |                                                             |                                         |                  | IVIDED FLUSH MEDIAN<br><4 FEET ) |                                            |                                        |                            |                                   |                                        |  |
| 3 - IN MEDIAN                                                                                                                                                                     | 11-                                      | RAILWAY GR                                                                            | ALLEY ACCESS<br>ADE CROSSING                                                  |                                | ICLES IN  | MOTOR  |                      |                     |              |                                                             |                                         | OUTH<br>AST      | L                                | 2 - DIV                                    | 2 - DIVIDED FLUSH MEDIAN               |                            |                                   |                                        |  |
| 4 - ON ROADSII<br>5 - ON GORE                                                                                                                                                     |                                          | SHARED USE<br>TRAILS                                                                  | . PATHS OR                                                                    | TRA<br>2 - REA                 |           |        | SAME DIR<br>OPPOSITE | ECTION<br>DIRECTION |              | 4 - W                                                       | EST                                     |                  |                                  | (≥4 FEET)<br>3 - DIVIDED, DEPRESSED MEDIAN |                                        |                            |                                   |                                        |  |
| 6 - OUTSIDE TR                                                                                                                                                                    | ALL TO WAT                               | BIKE LANE                                                                             |                                                                               | 3 - HEA                        |           |        | ER/UNI               |                     |              |                                                             | 4 - DIVIDED, RAISED MEDIA<br>(ANY TYPE) |                  |                                  |                                            |                                        |                            |                                   | J                                      |  |
| 7 - ON RAMP 14-TOLL BOOTH<br>8 - OFF RAMP 99-OTHER / UNKNOWN                                                                                                                      |                                          |                                                                                       |                                                                               |                                |           |        |                      |                     |              |                                                             | 9 - OTHER/UNKNOWN                       |                  |                                  |                                            |                                        |                            |                                   |                                        |  |
| WORK ZONE RELA                                                                                                                                                                    | TED                                      |                                                                                       | WORK ZONE TY                                                                  | PE                             | LOCATIO   | N OF C | RASH II              | WORK                | ZONE         | 0                                                           | СОNТОЦ                                  | R                | CO                               | NDITION                                    | 5                                      | SURFACE                    |                                   | 5                                      |  |
| WORKERS PRESEN                                                                                                                                                                    |                                          | ANE CLOSURE 1 - BEFORE THE 1S<br>WARNING SIGN                                         |                                                                               |                                |           |        |                      | K ZONE              | JNE          |                                                             |                                         |                  | r 1                              |                                            |                                        | т                          | 1                                 |                                        |  |
|                                                                                                                                                                                   |                                          |                                                                                       | ANE SHIFT/CROSSOVER WARNING SGR<br>VORK ON SHOULDER 2 - ADVANCE WAR           |                                |           |        |                      | RNING A             | REA          | 1 - ST                                                      | RAIGHT                                  | LEVEL            | 1 - DRY                          | 1 - DRY 1 - CONCRETE                       |                                        |                            |                                   |                                        |  |
|                                                                                                                                                                                   | NTPRESENT                                | R MEDIAN<br>ITERMITTENT OR MOVING WORK 4 - ACTIVITY AREA                              |                                                                               |                                |           |        |                      |                     | 2 - ST       | RAIGHT                                                      | GRADE                                   | 2 - WET          | ET 2 - BLACKTOP,<br>BITUMINOUS,  |                                            |                                        | 19                         |                                   |                                        |  |
| ACTIVE SCHOOL Z                                                                                                                                                                   | ONE                                      |                                                                                       | THER 5 - TERMINATION AREA                                                     |                                |           |        |                      |                     |              | 3 - CURVE LEVEL 3 - SNOW                                    |                                         |                  |                                  |                                            | ASPHALT                                |                            | 5,                                |                                        |  |
| LIGHT                                                                                                                                                                             | CONDITION                                |                                                                                       |                                                                               | WEATHER                        |           |        |                      |                     |              | 4 - CURVE GRADE 4 - ICE<br>9 - OTHER/UNKNOWN 5 - SAND, MUD, |                                         |                  |                                  |                                            | 3 - BRICK/BLOCK                        |                            |                                   |                                        |  |
| 1 - DAYLIGHT                                                                                                                                                                      |                                          |                                                                                       | 1 - CL                                                                        |                                | 6 - SNOW  |        |                      |                     |              |                                                             | OIL, GRAVEL                             |                  |                                  |                                            |                                        | 4 - SLAG, GRAVEL,<br>STONE |                                   |                                        |  |
| 2 - DAWN/DUSK<br>3 - DARK – LIGH                                                                                                                                                  |                                          | 2 - CLOUDY 7 - SEVERE CROSSWINDS<br>3 - FOG, SMOG, SMOKE 8 - BLOWING SAND, SOIL, DIRT |                                                                               |                                |           |        |                      | 0W                  |              |                                                             |                                         | 6 - WATE<br>MOVI |                                  |                                            |                                        |                            |                                   |                                        |  |
|                                                                                                                                                                                   | DWAY NOT LIGHT                           | - NO DE CONTRACTO EN ENTRE                                                            | 4 - RAIN 9 - FREEZING RAIN OR FREEZIN<br>5 - SLEET, HAIL 99 - OTHER / UNKNOWN |                                |           |        |                      |                     | DRIZZLE      |                                                             |                                         |                  | 7 - SLUS                         |                                            | 9 - OTHER/UNKNOW!                      |                            |                                   | NOWN                                   |  |
| 9 - 0THER / UNK                                                                                                                                                                   | NOWN ROADWAY<br>KNOWN                    | LIGHTING                                                                              | 5 - 3L                                                                        | 5-SLEET, MALL 99-UTHER/UNKNOWN |           |        |                      |                     |              | 9 - OTHER/UNKNOWN                                           |                                         |                  |                                  |                                            |                                        |                            |                                   |                                        |  |
| NARRATIVE                                                                                                                                                                         |                                          |                                                                                       |                                                                               |                                |           | _ 1    | l                    |                     | l            | L                                                           | L                                       | 1 1              | 1                                | ,                                          |                                        | Indica                     | te the                            | north                                  |  |
| UNIT #1 WAS FAC                                                                                                                                                                   |                                          |                                                                                       |                                                                               | Y'S CAR W                      | ASH       |        |                      |                     | _            |                                                             |                                         |                  | _                                | <                                          |                                        |                            | ion wit<br>" on the               |                                        |  |
| GOING THROUGH                                                                                                                                                                     | HANICAL                                  |                                                                                       |                                                                               |                                | _         |        |                      |                     | _            |                                                             | ~~                                      | compa            | ass diag                         | Jram.                                      |                                        |                            |                                   |                                        |  |
| MALFUNCTION IN<br>REPEATEDLY BUI                                                                                                                                                  |                                          |                                                                                       |                                                                               |                                |           | -      |                      |                     |              |                                                             |                                         |                  |                                  |                                            |                                        |                            |                                   | -                                      |  |
| REPEATEDLY BUMP UNIT #1, CAUSING VISIBLE DAMAGE TO THE GRILI<br>OF THE VEHICLE. I DID GET UNIT #2'S DRIVER'S INFORMATION AND<br>CALLED HER. FROGGY'S CAR WASH GAVE ME SOME OF HER |                                          |                                                                                       |                                                                               |                                |           |        |                      |                     |              |                                                             |                                         |                  |                                  |                                            |                                        |                            |                                   | -                                      |  |
| INFORMATION NE                                                                                                                                                                    |                                          | _                                                                                     |                                                                               |                                |           |        |                      |                     |              |                                                             | _                                       |                  |                                  | _                                          |                                        |                            |                                   |                                        |  |
| ACCIDENT. UNIT                                                                                                                                                                    | #2 HAD NO I                              | DAMAGE.                                                                               |                                                                               |                                |           |        |                      |                     | _            |                                                             |                                         | _                | _                                |                                            | _                                      | _                          |                                   |                                        |  |
| _GM                                                                                                                                                                               |                                          |                                                                                       |                                                                               |                                |           |        |                      |                     | _            |                                                             |                                         |                  |                                  |                                            |                                        | _                          |                                   |                                        |  |
|                                                                                                                                                                                   |                                          | -                                                                                     |                                                                               |                                |           |        |                      |                     |              |                                                             |                                         |                  |                                  | -                                          |                                        |                            |                                   |                                        |  |
|                                                                                                                                                                                   |                                          |                                                                                       |                                                                               |                                |           |        |                      |                     |              |                                                             |                                         |                  |                                  |                                            |                                        |                            |                                   |                                        |  |
|                                                                                                                                                                                   |                                          |                                                                                       |                                                                               |                                |           |        |                      |                     |              |                                                             |                                         |                  |                                  |                                            | -                                      | -                          |                                   |                                        |  |
|                                                                                                                                                                                   |                                          |                                                                                       |                                                                               |                                |           |        |                      |                     |              |                                                             |                                         |                  | _                                |                                            |                                        |                            |                                   |                                        |  |
|                                                                                                                                                                                   |                                          |                                                                                       |                                                                               |                                | _         |        |                      |                     | _            |                                                             |                                         |                  |                                  |                                            |                                        |                            |                                   |                                        |  |
|                                                                                                                                                                                   |                                          |                                                                                       |                                                                               |                                |           | -      |                      |                     |              |                                                             |                                         |                  |                                  |                                            |                                        |                            |                                   | -                                      |  |
|                                                                                                                                                                                   |                                          |                                                                                       |                                                                               |                                |           | -      |                      | .   .               |              |                                                             |                                         |                  |                                  |                                            |                                        |                            |                                   | -                                      |  |
| CRASH REPORTED                                                                                                                                                                    |                                          | 2000                                                                                  | ISPATCH DATE /                                                                | armonautori on                 | 2010/00/2 |        | DATE / T             |                     |              |                                                             |                                         |                  | DATE / TII                       |                                            |                                        | PORTTA                     |                                   |                                        |  |
| 11292022                                                                                                                                                                          | 1303                                     | 112                                                                                   | 92022 .                                                                       | 1304                           | 1129      | 202    | 22                   | 1,3,1 <sub>,</sub>  | 8            | 112                                                         | 292                                     | 022              | 13                               | 352                                        |                                        | POLICE                     |                                   | Y                                      |  |
|                                                                                                                                                                                   |                                          |                                                                                       |                                                                               |                                |           |        |                      |                     | D BY OFFI    | FICER'S NAME*                                               |                                         |                  |                                  |                                            |                                        |                            |                                   |                                        |  |
|                                                                                                                                                                                   |                                          |                                                                                       |                                                                               |                                |           |        |                      | JO                  |              |                                                             |                                         |                  |                                  |                                            | SUPPLE<br>(CORRECTI)<br>TO AN EXISTING | ON OR ADI                  | DITION<br>T TO ODPS)              |                                        |  |
|                                                                                                                                                                                   | 0                                        | 4                                                                                     |                                                                               |                                |           |        |                      |                     |              |                                                             |                                         |                  |                                  |                                            |                                        |                            |                                   | 30000000000000000000000000000000000000 |  |