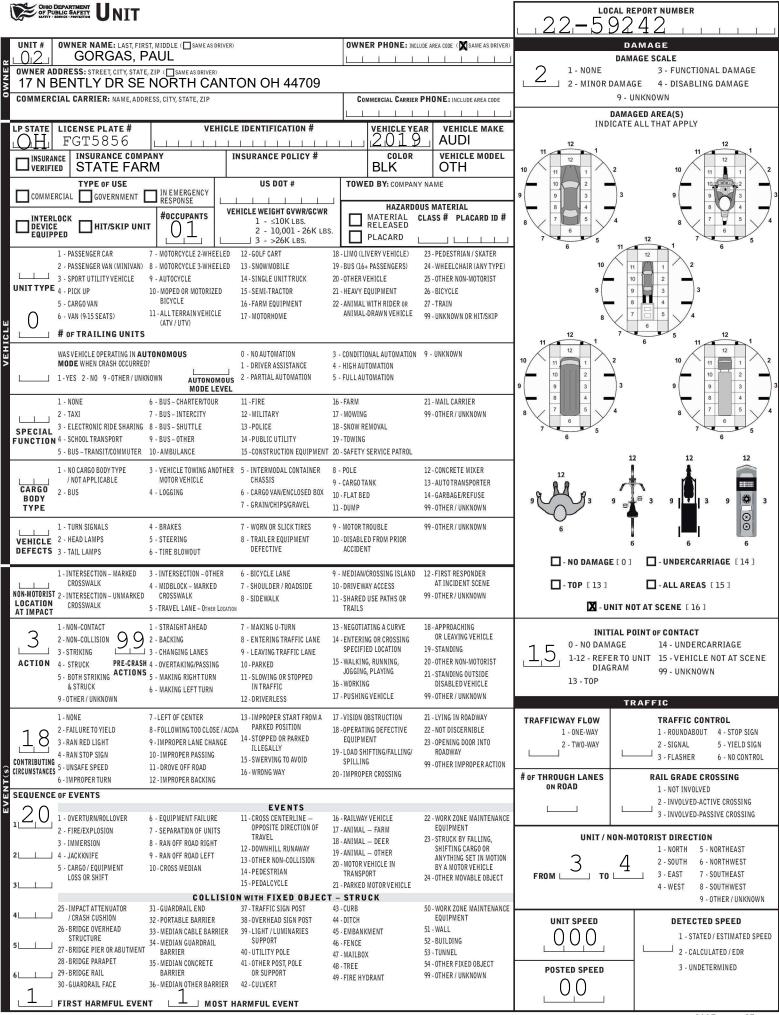

| CONSIGNED DEPARTMENT TRAFFIC CRASH REPORT *DENOTES MANDATORY FIELD FOR SUPPLEMENT REPORT                                                                                          |                                          |                                                                                       |                                                                               |                                |           |        |                      |                     |              | LOCAL REPORT NUMBER*<br>22 - 59242                          |                                         |                  |                                  |                                            |                                        |                            |                                   |                                        |  |
|-----------------------------------------------------------------------------------------------------------------------------------------------------------------------------------|------------------------------------------|---------------------------------------------------------------------------------------|-------------------------------------------------------------------------------|--------------------------------|-----------|--------|----------------------|---------------------|--------------|-------------------------------------------------------------|-----------------------------------------|------------------|----------------------------------|--------------------------------------------|----------------------------------------|----------------------------|-----------------------------------|----------------------------------------|--|
| PHOTOS TAKEN                                                                                                                                                                      |                                          |                                                                                       |                                                                               |                                |           |        |                      |                     |              |                                                             |                                         |                  |                                  |                                            |                                        | 1 1                        |                                   |                                        |  |
| SECONDARY CRASH                                                                                                                                                                   | OH-1P OTHER REPORTING AGENCY NAME* NCIC* |                                                                                       |                                                                               |                                |           |        |                      |                     |              | 1                                                           | 1 - SO                                  |                  |                                  |                                            | 0                                      | 1.                         | E <b>RROR</b><br>- ANIM<br>- UNKN | AL                                     |  |
| COUNTY* LOCALITY* LOCATION: CITY, VILLAGE, TOWNSHIP*                                                                                                                              |                                          |                                                                                       |                                                                               |                                |           |        |                      |                     |              | ŀ                                                           |                                         | DATE / 1         | IME*                             |                                            | CRAS                                   | SH SEVE                    |                                   |                                        |  |
| $76 \begin{bmatrix} 3 \\ 2 \end{bmatrix}$ VILLAGE   Jackson (Township of)                                                                                                         |                                          |                                                                                       |                                                                               |                                |           |        |                      |                     |              |                                                             | 2920                                    |                  | 093                              | 0  5                                       | /                                      | FATAL                      |                                   |                                        |  |
|                                                                                                                                                                                   |                                          |                                                                                       |                                                                               |                                |           |        |                      |                     | AD TYPE      | ╞──                                                         |                                         |                  | CIMAL DEGRE                      | ES                                         |                                        | SERIOUS                    |                                   | ł۲                                     |  |
|                                                                                                                                                                                   | 3                                        | - SOUTH<br>- EAST<br>- WEST                                                           | EVERHARD                                                                      |                                |           |        |                      |                     | RD           |                                                             |                                         |                  |                                  |                                            | 3 - MINOR INJURY<br>SUSPECTED          |                            |                                   |                                        |  |
|                                                                                                                                                                                   | JMBER PREFIX 1                           | - NORTH                                                                               | REFERENCE ROAD NAME (ROAD, MILEPOST, HOUSE #)                                 |                                |           |        |                      |                     | AD TYPE      |                                                             |                                         |                  |                                  |                                            |                                        | INJURY I                   |                                   | 3LE                                    |  |
|                                                                                                                                                                                   | 3                                        | - SOUTH<br>- EAST<br>- WEST                                                           | 4922                                                                          |                                |           |        |                      |                     |              | 5 - PROPERTY DA                                             |                                         |                  |                                  |                                            |                                        |                            | TY DAM                            | √IAGE                                  |  |
|                                                                                                                                                                                   |                                          | ROAD                                                                                  | TYPE                                                                          | [L                             |           |        |                      |                     |              |                                                             |                                         |                  |                                  |                                            |                                        |                            |                                   |                                        |  |
| 3 <sup>1-INTERSECTION</sup><br>2-MILE POST                                                                                                                                        | - ALLEY                                  | HW-HIGHWAY RD - ROAD WITHIN INTERSECTION OR ON APPRO                                  |                                                                               |                                |           |        |                      |                     |              |                                                             |                                         |                  |                                  |                                            |                                        |                            |                                   |                                        |  |
| 3- HOUSE #                                                                                                                                                                        | - AVENUE<br>- BOULEVARD                  | LA - LANE SQ - SQUARE                                                                 |                                                                               |                                |           |        |                      |                     |              |                                                             |                                         | CHES             |                                  |                                            |                                        |                            |                                   |                                        |  |
| DISTANCE                                                                                                                                                                          | - CIRCLE                                 | 0V - 0                                                                                | VAL                                                                           | TE - 1                         | TERRACE   |        |                      |                     |              |                                                             |                                         |                  |                                  | UNES                                       |                                        |                            |                                   |                                        |  |
| FROM REFERENCE UNIT OF MEASURE 1 - MILES TR - NUMBERED TOWNSHIP DR - DRIVE PL - PIKE                                                                                              |                                          |                                                                                       |                                                                               |                                |           |        |                      |                     | FRAIL<br>NAY |                                                             | 1                                       |                  |                                  | JADWAI                                     |                                        | <u>.</u>                   |                                   |                                        |  |
| 2-FEET     ROUTE     Disconstruction     Disconstruction     ROADWAY DIVIDED       L     3-YARDS     HE - HEIGHTS     PL - PLACE     ROADWAY DIVIDED                              |                                          |                                                                                       |                                                                               |                                |           |        |                      |                     |              |                                                             |                                         |                  |                                  |                                            |                                        |                            |                                   |                                        |  |
| LOCATION OF FIRST HARMFUL EVENT MANNER OF CRASH COLLISION/IMPACT                                                                                                                  |                                          |                                                                                       |                                                                               |                                |           |        |                      |                     |              |                                                             | DIRECTION OF TRAVEL MEDIAN TYPE         |                  |                                  |                                            |                                        |                            |                                   |                                        |  |
| $0.6^{1-\text{ON ROADWA}}$                                                                                                                                                        |                                          | LISION 4 - REAR-TO-REAR<br>5 - BACKING                                                |                                                                               |                                |           |        |                      |                     |              |                                                             |                                         |                  | IVIDED FLUSH MEDIAN<br><4 FEET ) |                                            |                                        |                            |                                   |                                        |  |
| 3 - IN MEDIAN                                                                                                                                                                     | 11-                                      | RAILWAY GR                                                                            | ALLEY ACCESS<br>ADE CROSSING                                                  |                                | ICLES IN  | MOTOR  |                      |                     |              |                                                             |                                         | OUTH<br>AST      | L                                | 2 - DIV                                    | 2 - DIVIDED FLUSH MEDIAN               |                            |                                   |                                        |  |
| 4 - ON ROADSII<br>5 - ON GORE                                                                                                                                                     |                                          | SHARED USE<br>TRAILS                                                                  | . PATHS OR                                                                    | TRA<br>2 - REA                 |           |        | SAME DIR<br>OPPOSITE | ECTION<br>DIRECTION |              | 4 - W                                                       | EST                                     |                  |                                  | (≥4 FEET)<br>3 - DIVIDED, DEPRESSED MEDIAN |                                        |                            |                                   |                                        |  |
| 6 - OUTSIDE TR                                                                                                                                                                    | ALL TO WAT                               | BIKE LANE                                                                             |                                                                               | 3 - HEA                        |           |        | ER/UNI               |                     |              |                                                             | 4 - DIVIDED, RAISED MEDIA<br>(ANY TYPE) |                  |                                  |                                            |                                        |                            |                                   | J                                      |  |
| 7 - ON RAMP 14-TOLL BOOTH<br>8 - OFF RAMP 99-OTHER / UNKNOWN                                                                                                                      |                                          |                                                                                       |                                                                               |                                |           |        |                      |                     |              |                                                             | 9 - OTHER/UNKNOWN                       |                  |                                  |                                            |                                        |                            |                                   |                                        |  |
| WORK ZONE RELA                                                                                                                                                                    | TED                                      |                                                                                       | WORK ZONE TY                                                                  | PE                             | LOCATIO   | N OF C | RASH II              | WORK                | ZONE         | 0                                                           | СОNТОЦ                                  | R                | CO                               | NDITION                                    | 5                                      | SURFACE                    |                                   | 5                                      |  |
| WORKERS PRESEN                                                                                                                                                                    |                                          | ANE CLOSURE 1 - BEFORE THE 1S<br>WARNING SIGN                                         |                                                                               |                                |           |        |                      | K ZONE              | JNE          |                                                             |                                         |                  | r 1                              |                                            |                                        | т                          | 1                                 |                                        |  |
|                                                                                                                                                                                   |                                          |                                                                                       | ANE SHIFT/CROSSOVER WARNING SGR<br>VORK ON SHOULDER 2 - ADVANCE WAR           |                                |           |        |                      | RNING A             | REA          | 1 - ST                                                      | RAIGHT                                  | LEVEL            | 1 - DRY                          | 1 - DRY 1 - CONCRETE                       |                                        |                            |                                   |                                        |  |
|                                                                                                                                                                                   | NTPRESENT                                | R MEDIAN<br>ITERMITTENT OR MOVING WORK 4 - ACTIVITY AREA                              |                                                                               |                                |           |        |                      |                     | 2 - ST       | RAIGHT                                                      | GRADE                                   | 2 - WET          | ET 2 - BLACKTOP,<br>BITUMINOUS,  |                                            |                                        | 19                         |                                   |                                        |  |
| ACTIVE SCHOOL Z                                                                                                                                                                   | ONE                                      |                                                                                       | THER 5 - TERMINATION AREA                                                     |                                |           |        |                      |                     |              | 3 - CURVE LEVEL 3 - SNOW                                    |                                         |                  |                                  |                                            | ASPHALT                                |                            | 5,                                |                                        |  |
| LIGHT                                                                                                                                                                             | CONDITION                                |                                                                                       |                                                                               | WEATHER                        |           |        |                      |                     |              | 4 - CURVE GRADE 4 - ICE<br>9 - OTHER/UNKNOWN 5 - SAND, MUD, |                                         |                  |                                  |                                            | 3 - BRICK/BLOCK                        |                            |                                   |                                        |  |
| 1 - DAYLIGHT                                                                                                                                                                      |                                          |                                                                                       | 1 - CL                                                                        |                                | 6 - SNOW  |        |                      |                     |              |                                                             | OIL, GRAVEL                             |                  |                                  |                                            |                                        | 4 - SLAG, GRAVEL,<br>STONE |                                   |                                        |  |
| 2 - DAWN/DUSK<br>3 - DARK – LIGH                                                                                                                                                  |                                          | 2 - CLOUDY 7 - SEVERE CROSSWINDS<br>3 - FOG, SMOG, SMOKE 8 - BLOWING SAND, SOIL, DIRT |                                                                               |                                |           |        |                      | 0W                  |              |                                                             |                                         | 6 - WATE<br>MOVI |                                  |                                            |                                        |                            |                                   |                                        |  |
|                                                                                                                                                                                   | DWAY NOT LIGHT                           | - NO DE CONTRACTO EN ENTRE                                                            | 4 - RAIN 9 - FREEZING RAIN OR FREEZIN<br>5 - SLEET, HAIL 99 - OTHER / UNKNOWN |                                |           |        |                      |                     | DRIZZLE      |                                                             |                                         |                  | 7 - SLUS                         |                                            | 9 - OTHER/UNKNOW!                      |                            |                                   | NOWN                                   |  |
| 9 - 0THER / UNK                                                                                                                                                                   | NOWN ROADWAY<br>KNOWN                    | LIGHTING                                                                              | 5 - 3L                                                                        | 5-SLEET, MALL 99-UTHER/UNKNOWN |           |        |                      |                     |              | 9 - OTHER/UNKNOWN                                           |                                         |                  |                                  |                                            |                                        |                            |                                   |                                        |  |
| NARRATIVE                                                                                                                                                                         |                                          |                                                                                       |                                                                               |                                |           | _ 1    | l                    |                     | l            | L                                                           | L                                       | 1 1              | 1                                | ,                                          |                                        | Indica                     | te the                            | north                                  |  |
| UNIT #1 WAS FAC                                                                                                                                                                   |                                          |                                                                                       |                                                                               | Y'S CAR W                      | ASH       |        |                      |                     | _            |                                                             |                                         |                  | _                                | <                                          |                                        |                            | ion wit<br>" on the               |                                        |  |
| GOING THROUGH                                                                                                                                                                     | HANICAL                                  |                                                                                       |                                                                               |                                | _         |        |                      |                     | _            |                                                             | ~~                                      | compa            | ass diag                         | Jram.                                      |                                        |                            |                                   |                                        |  |
| MALFUNCTION IN<br>REPEATEDLY BUI                                                                                                                                                  |                                          |                                                                                       |                                                                               |                                |           | -      |                      |                     |              |                                                             |                                         |                  |                                  |                                            |                                        |                            |                                   | -                                      |  |
| REPEATEDLY BUMP UNIT #1, CAUSING VISIBLE DAMAGE TO THE GRILI<br>OF THE VEHICLE. I DID GET UNIT #2'S DRIVER'S INFORMATION AND<br>CALLED HER. FROGGY'S CAR WASH GAVE ME SOME OF HER |                                          |                                                                                       |                                                                               |                                |           |        |                      |                     |              |                                                             |                                         |                  |                                  |                                            |                                        |                            |                                   | -                                      |  |
| INFORMATION NE                                                                                                                                                                    |                                          | _                                                                                     |                                                                               |                                |           |        |                      |                     |              |                                                             | _                                       |                  |                                  | _                                          |                                        |                            |                                   |                                        |  |
| ACCIDENT. UNIT                                                                                                                                                                    | #2 HAD NO I                              | DAMAGE.                                                                               |                                                                               |                                |           |        |                      |                     | _            |                                                             |                                         | _                | _                                |                                            | _                                      | _                          |                                   |                                        |  |
| _GM                                                                                                                                                                               |                                          |                                                                                       |                                                                               |                                |           |        |                      |                     | _            |                                                             |                                         |                  |                                  |                                            |                                        | _                          |                                   |                                        |  |
|                                                                                                                                                                                   |                                          | -                                                                                     |                                                                               |                                |           |        |                      |                     |              |                                                             |                                         |                  |                                  | -                                          |                                        |                            |                                   |                                        |  |
|                                                                                                                                                                                   |                                          |                                                                                       |                                                                               |                                |           |        |                      |                     |              |                                                             |                                         |                  |                                  |                                            |                                        |                            |                                   |                                        |  |
|                                                                                                                                                                                   |                                          |                                                                                       |                                                                               |                                |           |        |                      |                     |              |                                                             |                                         |                  |                                  |                                            | -                                      | -                          |                                   |                                        |  |
|                                                                                                                                                                                   |                                          |                                                                                       |                                                                               |                                |           |        |                      |                     |              |                                                             |                                         |                  | _                                |                                            |                                        |                            |                                   |                                        |  |
|                                                                                                                                                                                   |                                          |                                                                                       |                                                                               |                                | _         |        |                      |                     | _            |                                                             |                                         |                  |                                  |                                            |                                        |                            |                                   |                                        |  |
|                                                                                                                                                                                   |                                          |                                                                                       |                                                                               |                                |           | -      |                      |                     |              |                                                             |                                         |                  |                                  |                                            |                                        |                            |                                   | -                                      |  |
|                                                                                                                                                                                   |                                          |                                                                                       |                                                                               |                                |           | -      |                      | .   .               |              |                                                             |                                         |                  |                                  |                                            |                                        |                            |                                   | -                                      |  |
| CRASH REPORTED                                                                                                                                                                    |                                          | 2000                                                                                  | ISPATCH DATE /                                                                | armonautori on                 | 2010/00/2 |        | DATE / T             |                     |              |                                                             |                                         |                  | DATE / TII                       |                                            |                                        | PORTTA                     |                                   |                                        |  |
| 11292022                                                                                                                                                                          | 1303                                     | 112                                                                                   | 92022 .                                                                       | 1304                           | 1129      | 202    | 22                   | 1,3,1 <sub>,</sub>  | 8            | 112                                                         | 292                                     | 022              | 13                               | 352                                        |                                        | POLICE                     |                                   | Y                                      |  |
|                                                                                                                                                                                   |                                          |                                                                                       |                                                                               |                                |           |        |                      |                     | D BY OFFI    | FICER'S NAME*                                               |                                         |                  |                                  |                                            |                                        |                            |                                   |                                        |  |
|                                                                                                                                                                                   |                                          |                                                                                       |                                                                               |                                |           |        |                      | JO                  |              |                                                             |                                         |                  |                                  |                                            | SUPPLE<br>(CORRECTI)<br>TO AN EXISTING | ON OR ADI                  | DITION<br>T TO ODPS)              |                                        |  |
|                                                                                                                                                                                   | 0                                        | 4                                                                                     |                                                                               |                                |           |        |                      |                     |              |                                                             |                                         |                  |                                  |                                            |                                        |                            |                                   | 30000000000000000000000000000000000000 |  |