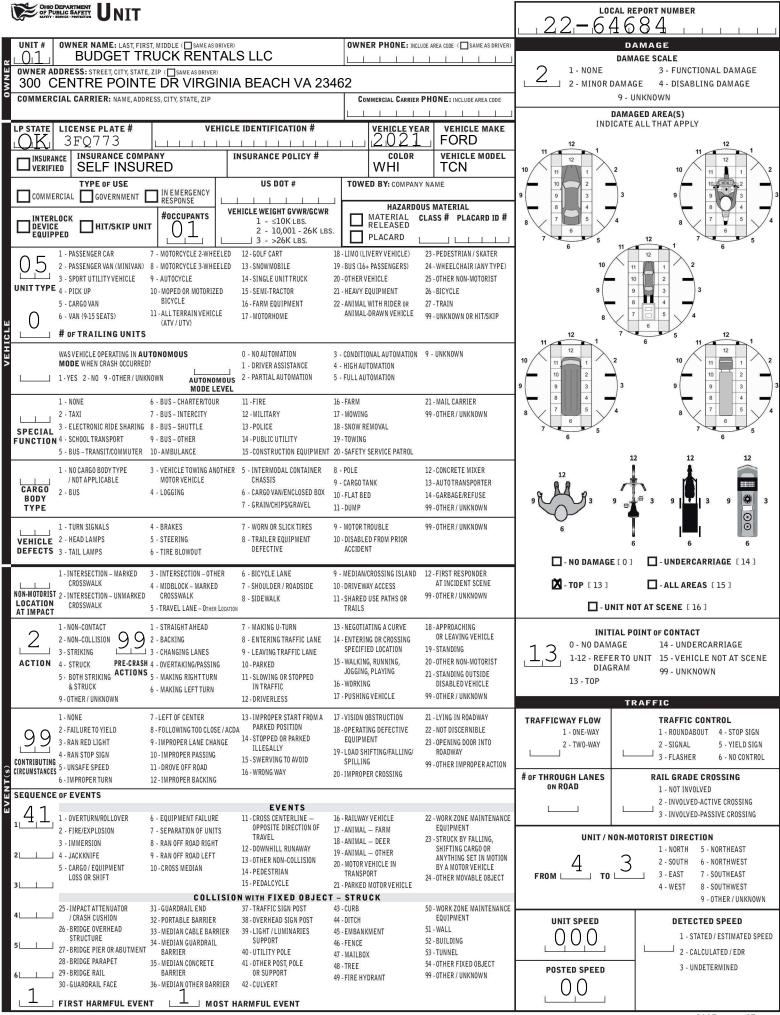

| CHIND DEPARTMENT TRAFFIC CRASH REPORT *DENOTES MANDATORY FIELD FOR SUPPLEMENT REPORT                                                                                                                                      |                                                                             |                                       |                                              |                      |                                           |                      |                      |                               |                                                   | 22 - 64684                        |                                                |           |                                         |                                 |                        |                                 |   |  |  |
|---------------------------------------------------------------------------------------------------------------------------------------------------------------------------------------------------------------------------|-----------------------------------------------------------------------------|---------------------------------------|----------------------------------------------|----------------------|-------------------------------------------|----------------------|----------------------|-------------------------------|---------------------------------------------------|-----------------------------------|------------------------------------------------|-----------|-----------------------------------------|---------------------------------|------------------------|---------------------------------|---|--|--|
| PHOTOS TAKEN OH-2 OH-3                                                                                                                                                                                                    |                                                                             |                                       |                                              |                      |                                           |                      |                      |                               |                                                   |                                   | - 0                                            |           |                                         | 1                               |                        | 1 1                             |   |  |  |
| SECONDARY CRASH                                                                                                                                                                                                           | OH-1P OTHER PRIVATE PROPERTY                                                | REPORTING AGE                         |                                              | ICE DE               | PAR                                       | ТМЕ                  | NCIO                 | ;*<br>5,2,4,                  |                                                   | HIT/SKIP<br>1 - SOLV<br>J 2 - UNS | ED                                             | NUMBER    | 1 OF UNITS                              | 0                               | 81.50                  | ANIMA                           |   |  |  |
| COUNTY* LOCALITY*<br>1-CITY LOCALITY*<br>LOCATION: CITY, VILLAGE, TOWNSHIP*                                                                                                                                               |                                                                             |                                       |                                              |                      |                                           |                      |                      |                               |                                                   |                                   | CRASH DATE / TIME* CRASH SEVERITY              |           |                                         |                                 |                        |                                 |   |  |  |
| $\begin{bmatrix} 7.6 \\ 3 \end{bmatrix} \begin{bmatrix} 3 \\ 2 \\ VILLAGE \\ 3 \\ - TOWNSHIP \end{bmatrix}$ Jackson (Township of)                                                                                         |                                                                             |                                       |                                              |                      |                                           |                      |                      |                               |                                                   |                                   | 12272022 0910 5 1- FATAL<br>2 - SERIOUS INJURY |           |                                         |                                 |                        |                                 |   |  |  |
|                                                                                                                                                                                                                           |                                                                             |                                       |                                              |                      |                                           |                      |                      |                               |                                                   |                                   | DE DECI                                        | MAL DEGRE | ES                                      |                                 | SUSPECT                |                                 |   |  |  |
|                                                                                                                                                                                                                           |                                                                             |                                       |                                              |                      |                                           |                      |                      |                               |                                                   | 3 - MINOR INJURY<br>SUSPECTED     |                                                |           |                                         |                                 |                        |                                 |   |  |  |
|                                                                                                                                                                                                                           | MILEPOST, H                                                                 | OUSE #                                | ŧ)                                           | ROA                  | DTYPE                                     | ┟┶┷                  |                      | JDE DEC                       | IMAL DEGR                                         | EES                               |                                                | NJURY     |                                         | E                               |                        |                                 |   |  |  |
| BROUTE TYPE ROUTE NUMBER                                                                                                                                                                                                  |                                                                             |                                       |                                              |                      | -                                         |                      |                      |                               | ~                                                 |                                   | ROPER                                          | TY DAM    | AGE                                     |                                 |                        |                                 |   |  |  |
|                                                                                                                                                                                                                           | L 4-WEST                                                                    |                                       |                                              |                      |                                           |                      |                      |                               |                                                   |                                   |                                                | ONLY      |                                         |                                 |                        |                                 |   |  |  |
| 1 - INTERSECTION                                                                                                                                                                                                          | - ALLEY                                                                     |                                       | <b>D TYPE</b><br>IGHWAY                      | RD - R               | 0AD                                       | INTERSECTION RELATED |                      |                               |                                                   |                                   |                                                |           |                                         |                                 |                        |                                 |   |  |  |
| 2 - MILE POST                                                                                                                                                                                                             | - AVENUE                                                                    | LA - L                                | ANE                                          | SQ - S(              | QUARE                                     |                      |                      | INTER                         | SECTION                                           |                                   | PRUAC                                          | n<br>ï    | Т                                       |                                 |                        |                                 |   |  |  |
| 3- HOUSE #                                                                                                                                                                                                                | ST - ST                                                                     |                                       | WITHIN INTERCHANGE AREA NUMBER OF APPROACHES |                      |                                           |                      |                      |                               |                                                   |                                   |                                                |           |                                         |                                 |                        |                                 |   |  |  |
| DISTANCE<br>FROM REFERENCE         DISTANCE<br>UNIT OF MEASURE         CR - NUMBERED COUNTY ROUTE         CR - CIRCLE         OV - OVAL         TE - TERRACE           CT - COURT         PK - PARKWAY         TL - TRAIL |                                                                             |                                       |                                              |                      |                                           |                      |                      |                               |                                                   | ROADWAY                           |                                                |           |                                         |                                 |                        |                                 |   |  |  |
| 1 - MILES<br>2 - FEET ROUTE DR - DRIVE PI - PIKE WA - WAY ROADWAY DIVIDED                                                                                                                                                 |                                                                             |                                       |                                              |                      |                                           |                      |                      |                               |                                                   |                                   |                                                |           |                                         |                                 |                        |                                 |   |  |  |
| HE - HEIGHTS PL - PLACE                                                                                                                                                                                                   |                                                                             |                                       |                                              |                      |                                           |                      |                      |                               |                                                   |                                   |                                                |           |                                         |                                 |                        |                                 |   |  |  |
| LOCATION OF FIRST HARMFUL EVENT MANNER OF CRASH COLLISION/IMPACT<br>1 - ON ROADWAY 9 - CROSSOVER 1 - NOT COLLISION 4 - REAR-TO-REAR                                                                                       |                                                                             |                                       |                                              |                      |                                           |                      |                      |                               |                                                   | DIRECTION OF TRAVEL MEDIAN TYPE   |                                                |           |                                         |                                 |                        |                                 |   |  |  |
| 0 6 2 - ON SHOULDER                                                                                                                                                                                                       |                                                                             | //ALLEY ACCESS                        | BET                                          | AVEEN                | EN 5-BACKING                              |                      |                      |                               |                                                   |                                   |                                                |           |                                         |                                 |                        | VIDED FLUSH MEDIAN<br><4 FEET ) |   |  |  |
| 3 - IN MEDIAN<br>4 - ON ROADSIDE                                                                                                                                                                                          | 11-RAILWAY (<br>12-SHARED U                                                 | GRADE CROSSING                        | L VEH                                        | ICLES IN             | 6 - ANG                                   |                      | SAME DIRE            | CTION                         | 3 - EAST                                          |                                   |                                                |           | ┘ 2 - DIVIDED FLUSH MEDIAN<br>(≥4 FEET) |                                 |                        |                                 |   |  |  |
| 5 - ON GORE                                                                                                                                                                                                               | TRAILS                                                                      | and a second second second second     | 2 - REAF                                     |                      |                                           |                      | OPPOSITE D           |                               | 4 - WEST 3 - DIVIDED, DEPRESSE                    |                                   |                                                |           |                                         |                                 |                        | AN                              |   |  |  |
| 6 - OUTSIDE TRAFFIC                                                                                                                                                                                                       | WAY 13-BIKE LANI<br>14-TOLL BOOT                                            |                                       | 3 - HEAI                                     | D-0N                 | 9 - 0TH                                   | ER/UNH               | NOWN                 |                               | 4 - DIVIDED, RAISED MEDIA<br>(ANY TYPE)           |                                   |                                                |           |                                         |                                 | EDIAN                  |                                 |   |  |  |
| 7 - ON RAMP 14 - TOLL BOOTH<br>8 - OFF RAMP 99 - OTHER / UNKNOWN                                                                                                                                                          |                                                                             |                                       |                                              |                      |                                           |                      |                      |                               |                                                   |                                   |                                                |           | 9 - 0TH                                 | 9-OTHER/UNKNOWN                 |                        |                                 |   |  |  |
| WORK ZONE RELATED                                                                                                                                                                                                         |                                                                             | WORK ZONE TY                          | PE                                           | LOCATIO              | N OF C                                    | RASH IN              | WORK Z               | ONE                           |                                                   | CONTOUR                           |                                                | CO        | NDITIONS                                |                                 | SU                     | RFACE                           |   |  |  |
|                                                                                                                                                                                                                           | 1                                                                           | - LANE CLOSURE                        |                                              | 1                    |                                           |                      |                      |                               |                                                   |                                   |                                                |           |                                         |                                 |                        |                                 |   |  |  |
| WORKERS PRESENT                                                                                                                                                                                                           |                                                                             | - LANE SHIFT/CROS<br>- WORK ON SHOULD |                                              | 2                    | 1 - STRAIGHT LEVEL 1 - DRY                |                      |                      |                               |                                                   | 1 - CONCRETE                      |                                                |           |                                         |                                 |                        |                                 |   |  |  |
| LAW ENFORCEMENT PRE                                                                                                                                                                                                       | SENT                                                                        | OR MEDIAN                             |                                              |                      | 3-TRANSITION AREA                         |                      |                      |                               |                                                   | 2 - STRAIGHT GRADE 2 - WET        |                                                |           |                                         | 2 - BLACKTOP,                   |                        |                                 |   |  |  |
| ACTIVE SCHOOL ZONE                                                                                                                                                                                                        |                                                                             | - INTERMITTENT 0<br>- OTHER           | R MOVING WORK                                |                      | 4 - ACTIVITY AREA<br>5 - TERMINATION AREA |                      |                      |                               |                                                   |                                   | 3 - CURVE LEVEL 3 - SNOW                       |           |                                         |                                 | BITUMINOUS,<br>ASPHALT |                                 | ' |  |  |
|                                                                                                                                                                                                                           |                                                                             |                                       |                                              |                      |                                           |                      |                      |                               |                                                   | 4 - CURVE GRADE 4 - ICE           |                                                |           |                                         | 3 - BRICK/BLOCK                 |                        | l                               |   |  |  |
| LIGHT CONDIT<br>1 - DAYLIGHT                                                                                                                                                                                              | 10N                                                                         | 1 - CL                                | WEATHE<br>FAR                                | 6 - SNOW             |                                           |                      |                      |                               | 9 - OTHER/UNKNOWN 5 - SAND, MUD, D<br>OIL, GRAVEL |                                   |                                                |           |                                         | IRT, 4 - SLAG, GRAVEL,<br>STONE |                        | L,                              |   |  |  |
| 2 - DAWN/DUSK                                                                                                                                                                                                             |                                                                             | 2 - CL                                | OUDY                                         | 7 - SEVERE           | - SEVERE CROSSWINDS                       |                      |                      |                               |                                                   |                                   | 6 - WATER (ST                                  |           |                                         |                                 | 819 UD00000000         |                                 |   |  |  |
| 3 - DARK – LIGHTED RC<br>4 - DARK – ROADWAY N                                                                                                                                                                             | 8 - BLOWING SAND, SOIL, DIRT, SNOW<br>9 - FREEZING RAIN OR FREEZING DRIZZLE |                                       |                                              |                      |                                           |                      | MOVING)<br>7 - SLUSH |                               |                                                   |                                   | 9 - OTHER/UNKNOW                               |           | OWN                                     |                                 |                        |                                 |   |  |  |
| 5 - DARK – UNKNOWN F                                                                                                                                                                                                      | ROADWAY LIGHTING                                                            | 4 - RA<br>5 - SL                      | EET, HAIL                                    | 99 - OTHER / UNKNOWN |                                           |                      |                      |                               |                                                   | 9 - OTHER/UNKN                    |                                                |           |                                         |                                 | IOWN                   |                                 |   |  |  |
| 9 - OTHER / UNKNOWN                                                                                                                                                                                                       |                                                                             |                                       |                                              |                      |                                           |                      |                      |                               |                                                   |                                   |                                                |           |                                         |                                 |                        |                                 |   |  |  |
| NARRATIVE                                                                                                                                                                                                                 |                                                                             |                                       |                                              |                      | - * -                                     |                      | 1 1                  | 1                             | 4                                                 |                                   | 1                                              | 1         |                                         | A                               |                        | te the no<br>ion with           |   |  |  |
| UNIT #1 WAS DRIVING                                                                                                                                                                                                       |                                                                             |                                       |                                              |                      | L                                         |                      |                      |                               |                                                   |                                   |                                                |           | <                                       | 4b                              | an "N                  | 'on the<br>ss diagr             |   |  |  |
| PROPERTY AND STRU                                                                                                                                                                                                         |                                                                             |                                       |                                              |                      | -                                         |                      |                      |                               |                                                   |                                   |                                                |           |                                         | Ť                               |                        |                                 |   |  |  |
| PRIVATE PROPERTY.                                                                                                                                                                                                         |                                                                             |                                       |                                              |                      | <u> </u>                                  |                      |                      | _                             |                                                   |                                   | _                                              |           |                                         |                                 |                        |                                 |   |  |  |
| MD                                                                                                                                                                                                                        |                                                                             |                                       |                                              |                      | F                                         |                      |                      |                               |                                                   |                                   |                                                |           |                                         |                                 |                        |                                 |   |  |  |
|                                                                                                                                                                                                                           |                                                                             |                                       |                                              |                      | _                                         |                      |                      |                               |                                                   |                                   |                                                |           |                                         |                                 |                        |                                 |   |  |  |
|                                                                                                                                                                                                                           |                                                                             |                                       |                                              |                      |                                           |                      |                      |                               |                                                   |                                   |                                                |           |                                         | _                               |                        |                                 |   |  |  |
|                                                                                                                                                                                                                           |                                                                             |                                       |                                              |                      | <u> </u>                                  |                      |                      |                               |                                                   |                                   | _                                              | _         |                                         | _                               |                        |                                 |   |  |  |
|                                                                                                                                                                                                                           |                                                                             |                                       |                                              |                      | -                                         |                      |                      |                               |                                                   |                                   |                                                |           |                                         |                                 |                        |                                 | - |  |  |
|                                                                                                                                                                                                                           |                                                                             |                                       |                                              |                      | _                                         |                      |                      |                               |                                                   |                                   |                                                |           |                                         |                                 |                        |                                 | - |  |  |
|                                                                                                                                                                                                                           |                                                                             |                                       |                                              |                      |                                           |                      |                      |                               |                                                   |                                   |                                                |           |                                         |                                 | -                      |                                 | _ |  |  |
|                                                                                                                                                                                                                           |                                                                             |                                       |                                              |                      |                                           |                      |                      |                               |                                                   |                                   | _                                              |           |                                         | _                               |                        |                                 |   |  |  |
|                                                                                                                                                                                                                           |                                                                             |                                       |                                              |                      | -                                         |                      |                      |                               |                                                   |                                   |                                                |           |                                         |                                 |                        |                                 | _ |  |  |
|                                                                                                                                                                                                                           |                                                                             |                                       |                                              |                      | -                                         |                      |                      |                               |                                                   |                                   |                                                |           |                                         |                                 |                        |                                 | - |  |  |
|                                                                                                                                                                                                                           |                                                                             |                                       |                                              |                      |                                           |                      |                      |                               |                                                   |                                   |                                                |           |                                         |                                 |                        |                                 | _ |  |  |
| CRASH REPORTED DATE / 1                                                                                                                                                                                                   | ГІМЕ                                                                        | DISPATCH DATE /                       | TIME                                         | AR                   |                                           | DATE / T             |                      |                               | SC                                                | ENE CLE                           | ARED D                                         |           | VIE                                     | RE                              | PORT TA                | KEN BY                          |   |  |  |
| 12272022 09                                                                                                                                                                                                               |                                                                             |                                       | 0913                                         | 1227                 |                                           |                      |                      | 1   -                         |                                                   | 2720                              |                                                |           | 44                                      |                                 | POLICE                 |                                 |   |  |  |
|                                                                                                                                                                                                                           |                                                                             |                                       |                                              | 4 4 4 1              |                                           |                      |                      |                               |                                                   |                                   | <u> </u>                                       | LĬĬ       | <u>tt</u>                               |                                 | NOTORIS                | т                               |   |  |  |
| TOTAL TIME         OTHER         TOTAL         OFFICER'S NAME*           ROADWAY CLOSED         INVESTIGATION TIME         MINUTES         BADER, CHRISTOPHER                                                             |                                                                             |                                       |                                              |                      |                                           |                      | 54.0 25              |                               |                                                   | ;er's name*<br>N, STEVEN          |                                                |           |                                         |                                 | UPPLE                  | MENT                            |   |  |  |
| 0                                                                                                                                                                                                                         | <u></u> *                                                                   | ~                                     | CHECKED BY OFFICER'S BADGE NUMBER*           |                      |                                           |                      |                      | CORRECTION<br>O AN EXISTING O | N OR ADDI                                         | TION<br>0 ODPS)                   |                                                |           |                                         |                                 |                        |                                 |   |  |  |
|                                                                                                                                                                                                                           |                                                                             |                                       |                                              |                      |                                           |                      |                      | 1                             | I                                                 | 1                                 | 1                                              | 2 .       | _2 _                                    |                                 |                        |                                 |   |  |  |