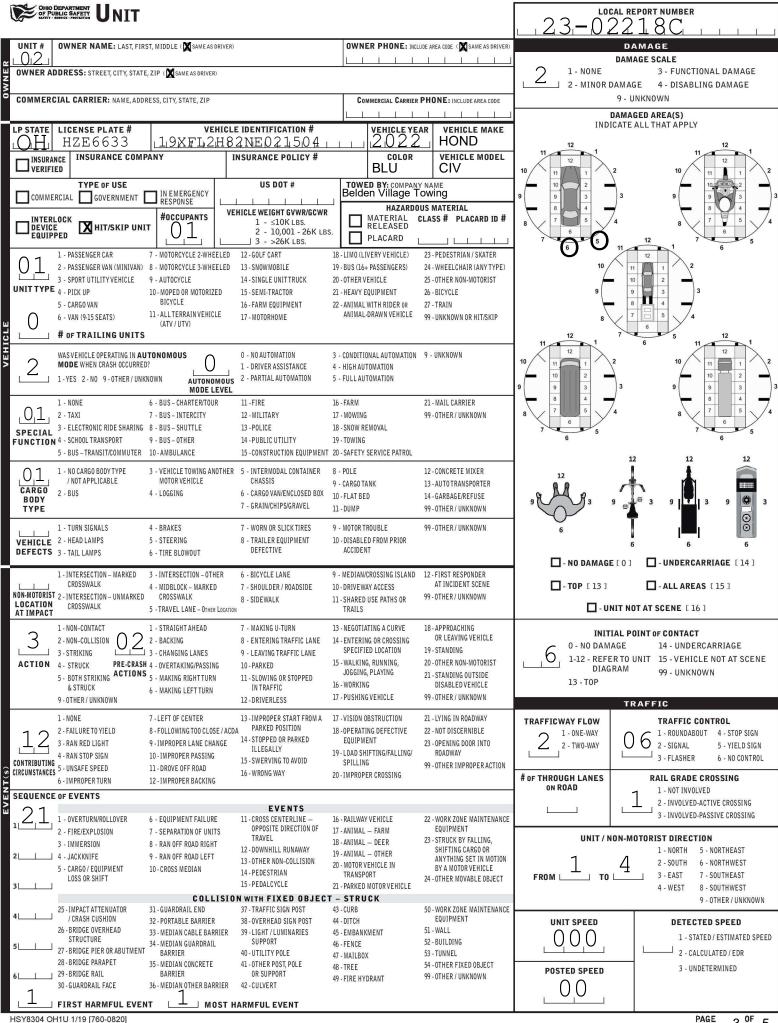

| CHICODEDATATION TRAFFIC CRASH REPORT *DENOTES MANDATORY FIELD FOR SUPPLEMENT REPORT              |                                        |                           |                                    |                 |                          |                      |                       | 23 - 02218C |                                               |                                      |                             |                        |                                                                              |  |
|--------------------------------------------------------------------------------------------------|----------------------------------------|---------------------------|------------------------------------|-----------------|--------------------------|----------------------|-----------------------|-------------|-----------------------------------------------|--------------------------------------|-----------------------------|------------------------|------------------------------------------------------------------------------|--|
| PHOTOSTAKEN OH-2 OH-3                                                                            |                                        |                           |                                    |                 |                          |                      |                       |             |                                               |                                      |                             |                        |                                                                              |  |
| SECONDARY CRASH OH-1P OTHER REPORTING AGENCY NAME*                                               |                                        |                           |                                    |                 |                          |                      | глаг                  |             | сіс*<br>624                                   | HIT/SKIP<br>1 - SOLVED               |                             |                        | 98 - ANIMAL                                                                  |  |
| COUNTY* LOCALITY* LOCATION: CITY, VILLAGE TOWNSHIP*                                              |                                        |                           |                                    |                 |                          |                      |                       |             | L _ 2 - UNSOLVED<br>CRASH DATE / 1            |                                      |                             | ASH SEVERITY           |                                                                              |  |
| 7.6 3. <sup>1-CITY</sup><br>-VILLAGE<br>3-TOWNSHIP Jackson (Township of)                         |                                        |                           |                                    |                 |                          |                      |                       |             | 01102023 2142 5 1- FATAL<br>2- SERIOUS INJURY |                                      |                             |                        |                                                                              |  |
|                                                                                                  | JMBER PREFIX 1                         |                           | CATION ROAD                        | ,               |                          |                      |                       | R           | OAD TYPE                                      |                                      | IMAL DEGREES                | 2                      | SUSPECTED                                                                    |  |
|                                                                                                  | 3                                      | - EAST F                  | ULTON                              |                 |                          |                      |                       | L           | DR                                            | 40,852                               | 2110                        | 3                      | - MINOR INJURY<br>SUSPECTED                                                  |  |
|                                                                                                  |                                        | SOUTH                     |                                    | D NAME (ROAD,   | MILEPOST, H              | OUSE #               | )                     | R           | OAD TYPE                                      | LONGITUDE DE                         | CIMAL DEGREES               |                        | - INJURY POSSIBLE                                                            |  |
|                                                                                                  |                                        | - EAST 5<br>- WEST        | 350                                |                 |                          |                      |                       | L           |                                               | -81,449                              | 920                         | 5                      | - PROPERTY DAMAGE<br>ONLY                                                    |  |
| <b>REFERENCE POINT</b><br><b>1</b> -INTERSECTION                                                 | DIRECTION<br>FROM REFERENCE            | TU IR IN                  | ROUTE TYPE<br>TERSTATE ROU         |                 | - ALLEY                  |                      | <b>TYPE</b><br>IGHWAY | RD          | - ROAD                                        |                                      | NTERSECTIO                  |                        |                                                                              |  |
| 3 2- MILE POST                                                                                   | 1 - NOR<br>2 - SOU<br>3 - EAS          | TH US-FE                  | DERAL US ROU                       | JTE AV          | - AVENUE                 | LA - LA              | ANE                   | SQ          | - SQUARE                                      | WITHIN INTE                          | RSECTION OR 0               | N APPROA               | ACH                                                                          |  |
|                                                                                                  | 4 - WES                                | T SR - ST                 | ATE ROUTE                          | CR              | - BOULEVARD<br>- CIRCLE  | MP - M<br>0V - 0\    | ILEPOST<br>/AL        |             | - STREET<br>- TERRACE                         | WITHIN INTE                          | RCHANGE ARE                 | A NUM                  | IBER OF APPROACHES                                                           |  |
| DISTANCE<br>FROM REFERENCE                                                                       | DISTANCE<br>UNIT OF MEASUR<br>1 - MILI | E                         | JMBERED COUN                       | CT              | - COURT                  |                      | ARKWAY                |             | - TRAIL                                       |                                      | ROADV                       | VAY                    |                                                                              |  |
| 2 - FEET ROUTE DOWNSHIP DR - DRIVE PI - PIKE WA - WAY<br>1 - 1 - 1 - 1 - 1 - 1 - 1 - 1 - 1 - 1 - |                                        |                           |                                    |                 |                          |                      |                       |             |                                               | ROADWAY DIVIDED                      |                             |                        |                                                                              |  |
|                                                                                                  | N OF FIRST HARM                        |                           |                                    |                 | NER OF CRAS              |                      |                       |             | e.                                            | DIRECTION OF TRAVE                   | -                           | MEDIA                  | NTYPE                                                                        |  |
| 0 6 2 - ON ROADWA                                                                                |                                        | ROSSOVER<br>DRIVEWAY/AL   | LEY ACCESS                         | 5 BET           | COLLISION WEEN           | 4 - REAF<br>5 - BACH |                       | AR          |                                               | 1 - NORTH                            | 1 -                         | DIVIDED F<br>( <4 FEET | LUSH MEDIAN                                                                  |  |
| 3 - IN MEDIAN<br>4 - ON ROADSII                                                                  |                                        | RAILWAY GRA<br>SHARED USE | DE CROSSING                        | L J VEH         | ICLLS IN                 | 5 - ANGL             | _E<br>SWIPE,          | CAME D      | IDECTION                                      | 3 - EAST                             |                             | DIVIDED F<br>(≥4 FEET  | LUSH MEDIAN                                                                  |  |
| 5 - ON GORE                                                                                      | 1                                      | TRAILS<br>BIKE LANE       | ATTIS OK                           | 2 - REA         | R-END                    | 3 - SIDE             | SWIPE,                | OPPOSIT     | E DIRECTION                                   | 4-WEST                               |                             |                        | DEPRESSED MEDIAN<br>RAISED MEDIAN                                            |  |
| 6 - OUTSIDE TR<br>7 - ON RAMP                                                                    | 14-1                                   | FOLL BOOTH                |                                    | 3 - HEA         | D-ON                     | 9 - OTHE             | ER / UNK              | NOWN        |                                               |                                      |                             | (ANY TYP               | E)                                                                           |  |
| 8 - OFF RAMP                                                                                     | 99-0                                   | OTHER / UNKN              | IOWN                               |                 | 1                        |                      |                       |             |                                               |                                      |                             | OTHER/UN               | Î.                                                                           |  |
| WORK ZONE RELA                                                                                   | TED                                    |                           | <b>VORK ZONE TYF</b><br>NE CLOSURE | ε               | LOCATIO                  |                      |                       |             | <b>K ZONE</b><br>ORK ZONE                     | contour<br>1                         | condit:<br>1                | ONS                    | SURFACE                                                                      |  |
| WORKERS PRESEN                                                                                   | Т                                      | 2 - LA                    | NE SHIFT/CROS                      |                 |                          | WARN                 | ING SIG               | N           |                                               | 1 - STRAIGHT LEVEL                   | 1 - DRY                     |                        | 1 - CONCRETE                                                                 |  |
| LAW ENFORCEMEN                                                                                   | NT PRESENT L                           | OR                        | RK ON SHOULD<br>MEDIAN             |                 | └ <u></u> 3              | -TRANS               | ITION A               | REA         |                                               | 2 - STRAIGHT GRADE                   | 2 - WET                     |                        | 2 - BLACKTOP,                                                                |  |
| ACTIVE SCHOOL Z                                                                                  | ONE                                    | 4 - IN<br>5 - OT          |                                    | R MOVING WORK   |                          |                      | ITY ARE               |             | 6                                             | 3 - CURVE LEVEL                      | 3 - SNOW                    |                        | BITUMINOUS,<br>ASPHALT                                                       |  |
| LIGHT                                                                                            | CONDITION                              |                           |                                    | WEATH           | ER                       |                      |                       |             |                                               | 4 - CURVE GRADE<br>9 - OTHER/UNKNOWN | 4 - ICE<br>5 - SAND, MUD    | DIRT.                  | 3 - BRICK/BLOCK                                                              |  |
| 4 1 - DAYLIGHT<br>2 - DAWN/DUSK                                                                  |                                        |                           | $2^{1-\text{CLE}}$                 |                 | 6 - SNOW<br>7 - SEVERE   | 0.0000               | MINDO                 |             |                                               |                                      | OIL, GRAVE                  | L                      | 4 - SLAG, GRAVEL,<br>STONE                                                   |  |
| 2 - DAWN/DUSK                                                                                    |                                        | 1                         | 2 - CLC<br>3 - FOC                 | G, SMOG, SMOKE  |                          |                      |                       | IRT, S      | NOW                                           |                                      | 6 - WATER (ST<br>MOVING)    | ANDING,                | 5 - DIRT<br>9 - OTHER/UNKNOWN                                                |  |
| The set of second in the second                                                                  | DWAY NOT LIGHT<br>NOWN ROADWAY         |                           | 4 - RA<br>5 - SLE                  | IN<br>EET, HAIL | 9 - FREEZI<br>99 - OTHER |                      |                       | EZINO       | GDRIZZLE                                      |                                      | 7 - SLUSH<br>9 - OTHER/UNI  |                        | - officient officient                                                        |  |
| 9 - OTHER / UNK                                                                                  | KNOWN                                  |                           | -544 (1863-544)                    |                 |                          |                      |                       |             |                                               |                                      | 9-0111210/0101              |                        |                                                                              |  |
| NARRATIVE                                                                                        |                                        |                           |                                    |                 |                          | - 1                  | 1                     | 1           | 1 1                                           |                                      |                             | A                      | Indicate the north direction with                                            |  |
| UNIT 1 WAS PARK<br>NW. UNIT 2 WAS                                                                |                                        |                           |                                    |                 |                          |                      |                       |             |                                               |                                      |                             |                        | an "N" on the compass diagram.                                               |  |
| STRUCK UNIT 1'S                                                                                  | RIGHT REAF                             | CORNER                    | . UNIT 2'S I                       | RIGHT REAF      | २                        | -                    |                       |             | N                                             |                                      |                             | $\overline{1}$         | -                                                                            |  |
| CORNER ALSO HA                                                                                   | WITNESS. UI                            | NIT 2'S DR                |                                    |                 |                          |                      |                       |             | N                                             |                                      |                             | $\mathcal{A}$          | -                                                                            |  |
| AT 4643 BELDEN                                                                                   | VILLAGE ST.                            | N.W.                      |                                    |                 |                          |                      |                       |             |                                               | 5                                    |                             | 7                      |                                                                              |  |
| GM                                                                                               |                                        |                           |                                    |                 |                          |                      |                       | _           | Y                                             | F                                    | R                           |                        |                                                                              |  |
|                                                                                                  |                                        |                           |                                    |                 |                          |                      |                       | _           |                                               |                                      | - 13 -                      |                        | <u>}</u>                                                                     |  |
|                                                                                                  |                                        |                           |                                    |                 |                          | -                    |                       |             |                                               | F                                    |                             |                        |                                                                              |  |
|                                                                                                  |                                        |                           |                                    |                 |                          | -                    |                       |             |                                               |                                      |                             |                        | -                                                                            |  |
|                                                                                                  |                                        |                           |                                    |                 |                          | -                    |                       |             |                                               |                                      |                             |                        | -                                                                            |  |
|                                                                                                  |                                        |                           |                                    |                 |                          | -                    |                       |             |                                               |                                      |                             |                        |                                                                              |  |
|                                                                                                  |                                        |                           |                                    |                 |                          |                      |                       |             |                                               | 5350 FULTON DR FIDDLEST              | ks                          |                        | -                                                                            |  |
|                                                                                                  |                                        |                           |                                    |                 |                          |                      |                       |             |                                               | Not To Scale                         | ,                           |                        |                                                                              |  |
| CRASH REPORTED I                                                                                 | DATE / TIME                            | DIS                       | SPATCH DATE / 1                    | TIME            | AR                       |                      | DATE / T              | (ME         | · · · · ·                                     | SCENE CLEARED                        |                             | R                      | EPORT TAKEN BY                                                               |  |
| 01102023                                                                                         | _2,1,4,2, ,                            | 0,1,1,0                   | 2023.                              | 220,5           | 0110                     | 202                  | 23,2                  | 2,2,1       | L <sub>1</sub> 6,   (                         | 0,1,1,0,20,2,3                       | , 2351                      |                        |                                                                              |  |
|                                                                                                  | OTHER                                  | TOTAL                     | OFFICER'S                          |                 |                          |                      |                       | 54-C 21     |                                               | CER'S NAME*                          |                             | ╡╝                     | MOTORIST                                                                     |  |
| ROADWAY CLOSED INVESTIGATION TIME MINUTES RICE, TIM                                              |                                        |                           |                                    |                 |                          |                      |                       | JC          |                                               | N, STEVEN                            |                             |                        | SUPPLEMENT<br>(CORRECTION OR ADDITION<br>TO AN EXISTING REPORT SENT TO ODPS) |  |
| 0                                                                                                | 0                                      | 100                       |                                    | UFFICER'S BA    |                          | )                    | 8.                    |             | UHECKED E                                     | I OFFICER'S BADGE N                  | $2^{10\text{MBER}^{\circ}}$ | 2                      | and the nerver action to duras                                               |  |