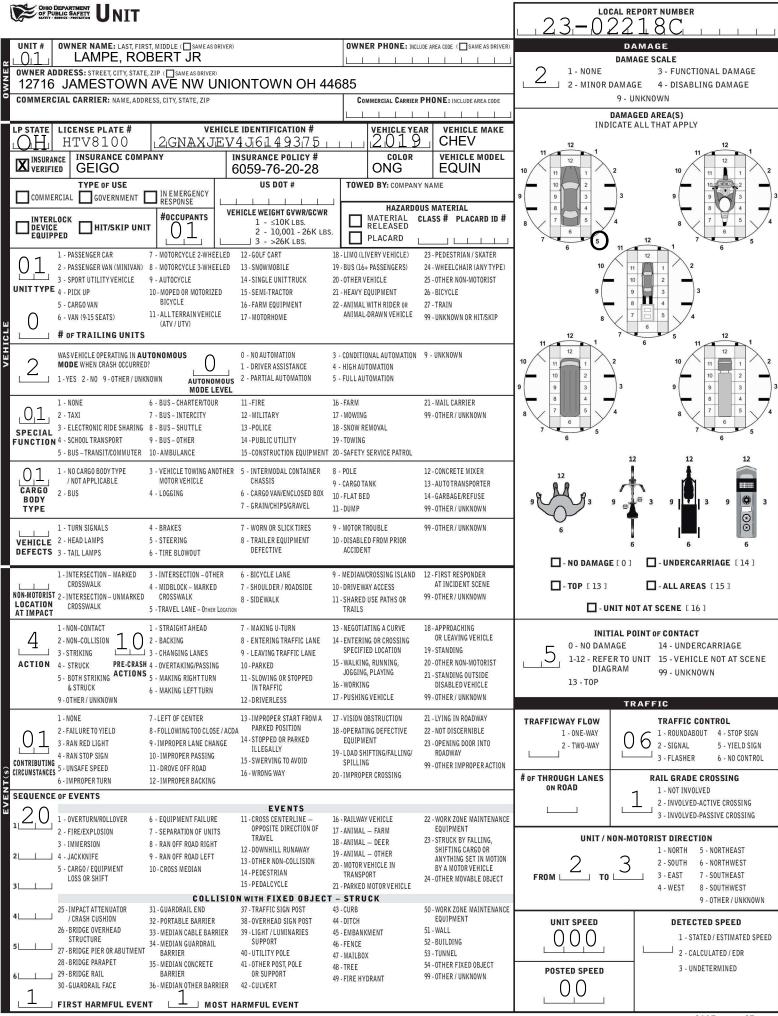

| CHICODEDATATION TRAFFIC CRASH REPORT *DENOTES MANDATORY FIELD FOR SUPPLEMENT REPORT              |                                        |                           |                                    |                 |                          |                      |                       | 23 - 02218C |                                               |                                      |                             |                        |                                                                              |  |
|--------------------------------------------------------------------------------------------------|----------------------------------------|---------------------------|------------------------------------|-----------------|--------------------------|----------------------|-----------------------|-------------|-----------------------------------------------|--------------------------------------|-----------------------------|------------------------|------------------------------------------------------------------------------|--|
| PHOTOSTAKEN OH-2 OH-3                                                                            |                                        |                           |                                    |                 |                          |                      |                       |             |                                               |                                      |                             |                        |                                                                              |  |
| SECONDARY CRASH OH-1P OTHER REPORTING AGENCY NAME*                                               |                                        |                           |                                    |                 |                          |                      | глаг                  |             | сіс*<br>624                                   | HIT/SKIP<br>1 - SOLVED               |                             |                        | 98 - ANIMAL                                                                  |  |
| COUNTY* LOCALITY* LOCATION: CITY, VILLAGE TOWNSHIP*                                              |                                        |                           |                                    |                 |                          |                      |                       |             | L _ 2 - UNSOLVED<br>CRASH DATE / 1            |                                      |                             | ASH SEVERITY           |                                                                              |  |
| 7.6 3. <sup>1-CITY</sup><br>-VILLAGE<br>3-TOWNSHIP Jackson (Township of)                         |                                        |                           |                                    |                 |                          |                      |                       |             | 01102023 2142 5 1- FATAL<br>2- SERIOUS INJURY |                                      |                             |                        |                                                                              |  |
|                                                                                                  | JMBER PREFIX 1                         |                           | CATION ROAD                        | ,               |                          |                      |                       | R           | OAD TYPE                                      |                                      | IMAL DEGREES                | 2                      | SUSPECTED                                                                    |  |
|                                                                                                  | 3                                      | - EAST F                  | ULTON                              |                 |                          |                      |                       | L           | DR                                            | 40,852                               | 2110                        | 3                      | - MINOR INJURY<br>SUSPECTED                                                  |  |
|                                                                                                  |                                        | SOUTH                     |                                    | D NAME (ROAD,   | MILEPOST, H              | OUSE #               | )                     | R           | OAD TYPE                                      | LONGITUDE DE                         | CIMAL DEGREES               |                        | - INJURY POSSIBLE                                                            |  |
|                                                                                                  |                                        | - EAST 5<br>- WEST        | 350                                |                 |                          |                      |                       | L           |                                               | -81,449                              | 920                         | 5                      | - PROPERTY DAMAGE<br>ONLY                                                    |  |
| <b>REFERENCE POINT</b><br><b>1</b> -INTERSECTION                                                 | DIRECTION<br>FROM REFERENCE            | TU IR IN                  | ROUTE TYPE<br>TERSTATE ROU         |                 | - ALLEY                  |                      | <b>TYPE</b><br>IGHWAY | RD          | - ROAD                                        |                                      | NTERSECTIO                  |                        |                                                                              |  |
| 3 2- MILE POST                                                                                   | 1 - NOR<br>2 - SOU<br>3 - EAS          | TH US-FE                  | DERAL US ROU                       | JTE AV          | - AVENUE                 | LA - LA              | ANE                   | SQ          | - SQUARE                                      | WITHIN INTE                          | RSECTION OR 0               | N APPROA               | ACH                                                                          |  |
|                                                                                                  | 4 - WES                                | T SR - ST                 | ATE ROUTE                          | CR              | - BOULEVARD<br>- CIRCLE  | MP - M<br>0V - 0\    | ILEPOST<br>/AL        |             | - STREET<br>- TERRACE                         | WITHIN INTE                          | RCHANGE ARE                 | A NUM                  | IBER OF APPROACHES                                                           |  |
| DISTANCE<br>FROM REFERENCE                                                                       | DISTANCE<br>UNIT OF MEASUR<br>1 - MILI | E                         | JMBERED COUN                       | CT              | - COURT                  |                      | ARKWAY                |             | - TRAIL                                       |                                      | ROADV                       | VAY                    |                                                                              |  |
| 2 - FEET ROUTE DOWNSHIP DR - DRIVE PI - PIKE WA - WAY<br>1 - 1 - 1 - 1 - 1 - 1 - 1 - 1 - 1 - 1 - |                                        |                           |                                    |                 |                          |                      |                       |             |                                               | ROADWAY DIVIDED                      |                             |                        |                                                                              |  |
|                                                                                                  | N OF FIRST HARM                        |                           |                                    |                 | NER OF CRAS              |                      |                       |             | e.                                            | DIRECTION OF TRAVE                   | -                           | MEDIA                  | NTYPE                                                                        |  |
| 0 6 2 - ON ROADWA                                                                                |                                        | ROSSOVER<br>DRIVEWAY/AL   | LEY ACCESS                         | 5 BET           | COLLISION WEEN           | 4 - REAF<br>5 - BACH |                       | AR          |                                               | 1 - NORTH                            | 1 -                         | DIVIDED F<br>( <4 FEET | LUSH MEDIAN                                                                  |  |
| 3 - IN MEDIAN<br>4 - ON ROADSII                                                                  |                                        | RAILWAY GRA<br>SHARED USE | DE CROSSING                        | L J VEH         | ICLLS IN                 | 5 - ANGL             | _E<br>SWIPE,          | CAME D      | IDECTION                                      | 3 - EAST                             |                             | DIVIDED F<br>(≥4 FEET  | LUSH MEDIAN                                                                  |  |
| 5 - ON GORE                                                                                      | 1                                      | TRAILS<br>BIKE LANE       | ATTIS OK                           | 2 - REA         | R-END                    | 3 - SIDE             | SWIPE,                | OPPOSIT     | E DIRECTION                                   | 4-WEST                               |                             |                        | DEPRESSED MEDIAN<br>RAISED MEDIAN                                            |  |
| 6 - OUTSIDE TR<br>7 - ON RAMP                                                                    | 14-1                                   | FOLL BOOTH                |                                    | 3 - HEA         | D-ON                     | 9 - OTHE             | ER / UNK              | NOWN        |                                               |                                      |                             | (ANY TYP               | E)                                                                           |  |
| 8 - OFF RAMP                                                                                     | 99-0                                   | OTHER / UNKN              | IOWN                               |                 | 1                        |                      |                       |             |                                               |                                      |                             | OTHER/UN               | Î.                                                                           |  |
| WORK ZONE RELA                                                                                   | TED                                    |                           | <b>VORK ZONE TYF</b><br>NE CLOSURE | ε               | LOCATIO                  |                      |                       |             | <b>K ZONE</b><br>ORK ZONE                     | contour<br>1                         | condit:<br>1                | ONS                    | SURFACE                                                                      |  |
| WORKERS PRESEN                                                                                   | Т                                      | 2 - LA                    | NE SHIFT/CROS                      |                 |                          | WARN                 | ING SIG               | N           |                                               | 1 - STRAIGHT LEVEL                   | 1 - DRY                     |                        | 1 - CONCRETE                                                                 |  |
| LAW ENFORCEMEN                                                                                   | NT PRESENT L                           | OR                        | RK ON SHOULD<br>MEDIAN             |                 | └ <u></u> 3              | -TRANS               | ITION A               | REA         |                                               | 2 - STRAIGHT GRADE                   | 2 - WET                     |                        | 2 - BLACKTOP,                                                                |  |
| ACTIVE SCHOOL Z                                                                                  | ONE                                    | 4 - IN<br>5 - OT          |                                    | R MOVING WORK   |                          |                      | ITY ARE               |             | 6                                             | 3 - CURVE LEVEL                      | 3 - SNOW                    |                        | BITUMINOUS,<br>ASPHALT                                                       |  |
| LIGHT                                                                                            | CONDITION                              |                           |                                    | WEATH           | ER                       |                      |                       |             |                                               | 4 - CURVE GRADE<br>9 - OTHER/UNKNOWN | 4 - ICE<br>5 - SAND, MUD    | DIRT.                  | 3 - BRICK/BLOCK                                                              |  |
| 4 1 - DAYLIGHT<br>2 - DAWN/DUSK                                                                  |                                        |                           | $2^{1-\text{CLE}}$                 |                 | 6 - SNOW<br>7 - SEVERE   | 0.0000               | MINDO                 |             |                                               |                                      | OIL, GRAVE                  | L                      | 4 - SLAG, GRAVEL,<br>STONE                                                   |  |
| 2 - DAWN/DUSK                                                                                    |                                        | 1                         | 2 - CLC<br>3 - FOC                 | G, SMOG, SMOKE  |                          |                      |                       | IRT, S      | NOW                                           |                                      | 6 - WATER (ST<br>MOVING)    | ANDING,                | 5 - DIRT<br>9 - OTHER/UNKNOWN                                                |  |
| The set of second in the second                                                                  | DWAY NOT LIGHT<br>NOWN ROADWAY         |                           | 4 - RA<br>5 - SLE                  | IN<br>EET, HAIL | 9 - FREEZI<br>99 - OTHER |                      |                       | EZINO       | GDRIZZLE                                      |                                      | 7 - SLUSH<br>9 - OTHER/UNI  |                        | - officient officient                                                        |  |
| 9 - OTHER / UNK                                                                                  | KNOWN                                  |                           | -544 (1863-544)                    |                 |                          |                      |                       |             |                                               |                                      | 9-0111210/0101              |                        |                                                                              |  |
| NARRATIVE                                                                                        |                                        |                           |                                    |                 |                          | - 1                  | 1                     | 1           | 1 1                                           |                                      |                             | A                      | Indicate the north direction with                                            |  |
| UNIT 1 WAS PARK<br>NW. UNIT 2 WAS                                                                |                                        |                           |                                    |                 |                          |                      |                       |             |                                               |                                      |                             |                        | an "N" on the compass diagram.                                               |  |
| STRUCK UNIT 1'S                                                                                  | RIGHT REAF                             | CORNER                    | . UNIT 2'S I                       | RIGHT REAF      | २                        | -                    |                       |             | N                                             |                                      |                             | $\overline{1}$         | -                                                                            |  |
| CORNER ALSO HA                                                                                   | WITNESS. UI                            | NIT 2'S DR                |                                    |                 |                          |                      |                       |             | N                                             |                                      |                             | $\mathcal{A}$          | -                                                                            |  |
| AT 4643 BELDEN                                                                                   | VILLAGE ST.                            | N.W.                      |                                    |                 |                          |                      |                       |             |                                               | 5                                    |                             | 7                      |                                                                              |  |
| GM                                                                                               |                                        |                           |                                    |                 |                          |                      |                       | _           | Y                                             | F                                    | R                           |                        |                                                                              |  |
|                                                                                                  |                                        |                           |                                    |                 |                          |                      |                       | _           |                                               |                                      | - 13 -                      |                        | <u>}</u>                                                                     |  |
|                                                                                                  |                                        |                           |                                    |                 |                          | -                    |                       |             |                                               | F                                    |                             |                        |                                                                              |  |
|                                                                                                  |                                        |                           |                                    |                 |                          | -                    |                       |             |                                               |                                      |                             |                        | -                                                                            |  |
|                                                                                                  |                                        |                           |                                    |                 |                          | -                    |                       |             |                                               |                                      |                             |                        | -                                                                            |  |
|                                                                                                  |                                        |                           |                                    |                 |                          | -                    |                       |             |                                               |                                      |                             |                        |                                                                              |  |
|                                                                                                  |                                        |                           |                                    |                 |                          |                      |                       |             |                                               | 5350 FULTON DR FIDDLEST              | ks                          |                        | -                                                                            |  |
|                                                                                                  |                                        |                           |                                    |                 |                          |                      |                       |             |                                               | Not To Scale                         | ,                           |                        |                                                                              |  |
| CRASH REPORTED I                                                                                 | DATE / TIME                            | DIS                       | SPATCH DATE / 1                    | TIME            | AR                       |                      | DATE / T              | (ME         | · · · · ·                                     | SCENE CLEARED                        |                             | R                      | EPORT TAKEN BY                                                               |  |
| 01102023                                                                                         | _2,1,4,2, ,                            | 0,1,1,0                   | 2023.                              | 220,5           | 0110                     | 202                  | 23,2                  | 2,2,1       | L <sub>1</sub> 6,   (                         | 0,1,1,0,20,2,3                       | , 2351                      |                        |                                                                              |  |
|                                                                                                  | OTHER                                  | TOTAL                     | OFFICER'S                          |                 |                          |                      |                       | 54-C 21     |                                               | CER'S NAME*                          |                             | ╡╝                     | MOTORIST                                                                     |  |
| ROADWAY CLOSED INVESTIGATION TIME MINUTES RICE, TIM                                              |                                        |                           |                                    |                 |                          |                      |                       | JC          |                                               | N, STEVEN                            |                             |                        | SUPPLEMENT<br>(CORRECTION OR ADDITION<br>TO AN EXISTING REPORT SENT TO ODPS) |  |
| 0                                                                                                | 0                                      | 100                       |                                    | UFFICER'S BA    |                          | )                    | 8.                    |             | UHECKED E                                     | I OFFICER'S BADGE N                  | $2^{10\text{MBER}^{\circ}}$ | 2                      | and the nerver action to duras                                               |  |