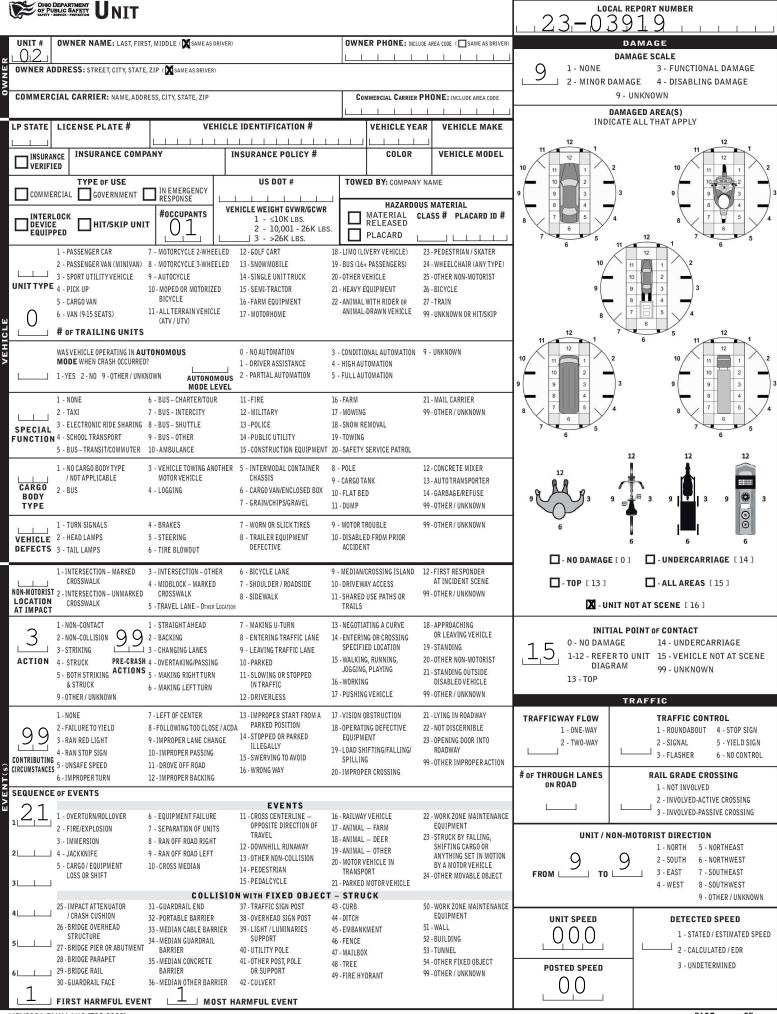

| PHOTOGTARE             PHOTOGETARE             PHOTOGTARE             PHOTOGTA                                                       |
|--------------------------------------------------------------------------------------------------------------------------------------------------------------------------------------------------------------------------------------------------------------------------------------------------------------------------------------------------------------------------------------------------------------------------------------------------------------------------------------------------------------------------------------------------------------------------------------------------------------------------------------------------------------------------------------------------------------------------------------------------------------------------------------------------------------------------------------------------------------------------------------------------------------------------------------------------------------------------------------------------------------------------------------------------------------------------------------------------------------------------------------------------------------------------------------------------------------------------------------------------------------------------------------------------------------------------------------------------------------------------------------------------------------------------------------------------------------------------------------------------------------------------------------------------------------------------------------------------------------------------------------------------------------------------------------------------------------------------------------------------------------------------------------------------------------------------------------------------------------------------------------------------------------------------------------------------------------------------------------------------------------------------------------------------------------------------------------------------------------------------------------------------|
| SECONDARY CRASH         OFFEN THE POST MARGE         METONING AGENCY MARGE         NOTE THE POST MARGE         NUMBER POST MARGE         OUT THE POST MARGE         OUT T                                                                                                                                                                                                                                                                                                                                                                                                                                                                                                                                                                  |
| EXPLANTY         Decation                                                                                                                                                                                                                                                                                                                                                                                                                                                                                                                                                                                                                                                                                                                                                                            |
| 3 Structure<br>3                                                                                                                                                                                                                                                                                                                                                                                                                                                                                                                                                                                                                                                                                                                                                                                                                                                                                                                                                                                                                                       |
| BOUTE TYPE FOUTE NUMBER PEETX 1 - NOPTH Geartin Nada Make   BOUTE TYPE FOUTE NUMBER PEETX 2 - SOUTH   BOUTE TYPE FOUTE NUMBER PEETX 2 - SOUTH   BOUTE TYPE FOUTE NUMBER PEETX 2 - SOUTH   BOUTE TYPE FOUTE NUMBER PEETX 2 - NOPTH   BOUTE TYPE FOUTE NUMBER PEETX 2 - NOPTH 2 NAMER PEETX 2 - NOPTH 2 - NAMER PEETX 2 - NOPTH 2 - NAMER PEETX 2 - NOTICE NUMBER PEETX 2 - NOPTH 2 - NAMER PEETX 2 - NOTICE NUMBER PEETX 2 - NOPTH 2 - NAMER PEETX 2 - NOTICE NUMBER PEEX 2 - NOTICE NUMER PEEX 2 - NO                                                                                                                                                                                                                                                                                                                                                                                                                                                  |
| Control type     Control     Contro     Control     Control     Contre     Contrel     Control     Con                        |
| BRUTE TYPE     BOUTE BULLINGER     PREFR.     I. NUMPH     REFERENCE ROAD NAME (ROAD, MILEPOST, HUSE A)     ROAD TYPE     LONGTUDE     SOUTH                         |
|                                                                                                                                                                                                                                                                                                                                                                                                                                                                                                                                                                                                                                                                                                                                                                                                                                                                                                                                                                                                                                                                                                                                                                                                                                                                                                                                                                                                                                                                                                                                                                                                                                                                                                                                                                                                                                                                                                                                                                                                                                                                                                                                                  |
| Intersection Pair Precence Point J.::Notes Precedence Point J.::Notes Precedence Point J.::Notes Precedence Point J.::Notes Precedence                                                  |
| 3:: And E POST       2::SOUTH<br>3:: HOUSE #       2::SOUTH<br>4::WEST       US: FEDERAL US ROUTE<br>8:: STATE ROUTE<br>9:: AND SEE #       US: AND SEE #                                                                                                                                                                                                                                                                                                                                                                                                                                                                                                                                                                                                                                                                            |
| 4.WEST       SR-STATE ROUTE       0.0000 km/m of machine       0.00000 km/m of machine </td                                                                                                                                                                                                                                                                                                                                                                                                                                                                                                                                            |
| UDIANCE<br>POINTREFERENCE         UDIANCE<br>2.PEET         CR. NUMBERED DOUNTY ROUTE<br>2.PEET         CTCOURT         PR PARKWAY         TL. TAUL<br>WA. WAY           2.PEET         2.PEET         2.PEET         3.PRICE         MANEE         PR PARKWAY         TL. TAUL<br>WA. WAY           0.ORVE         2.PEET         3.PRICE         WA. WAY         PR PARKWAY         TL. TAUL<br>WA. WAY         PR PARKWAY         PR PARKWAY         PR PARKWAY           0.ORVE         2.PEET         3.PRICE         WANNEE         PR PARKWAY         PR.                                                                                                                                                                                                                                                                                                                                                                                                                                                                                                                                                                                                                                                                                                                                                                                                                               |
| 2 - FEET       ROUTE       PI - FRAC       WWW MAI       Rodoward Divided         Location of First HarmFul EVENT       - Second Construction       - Readeward Divided       - Readeward Divided       - Readeward Divided         0 - 5 - 00 Rodoward       9 - CROSSOVER       - Not Collision       - Readeward Divided       - Readeward Divided       - Readeward Divided         1 - 00 Rodoward       1 - 00 Rodoward       9 - CROSSOVER       9 - CROSSOVER       - Not Collision       - Readeward Divided       - Readeward Divided <t< td=""></t<>                                                                                                                                                                                                                                                                                                                                                                                                                                                                                                                                                                                                                                    |
| LOCATION OF FIRST HARMFUL EVENT         MANNER OF CRASH COLLISION/IMPACT       DIRECTION OF TRAVEL         1 - 0N ROADWAY       9 - CROSSOVER       1 - NOT COLLISION       4 - REAR-TO-REAR         0 - 0 S - 0N SOUDDER       1 - DAVIEWAYALLEY ACCESS       9       1 - NOT COLLISION       4 - REAR-TO-REAR         3 - IN MEDIAN       11 - RAILWAY GRADE CROSSING       9       - STARLAW CRADE CROSSING       1 - NOT COLLISION       4 - REAR-TO-REAR         4 - 00 R ROADSIDE       12 - SNARED USE PATHS OR       7       - SUBSEWIPE, SARE DIRECTION       2 - SUPLOE DE FUSED MEDIAN         6 - OUTSIDE TRAFFIC WAY       13 - BIEL LANE       3 - HEADON       9 - OTHER / UNKNOWN       3 - DIVIDED, DEPRESSED MEDIAN         - 0. WORK ZONE RELATED       1 - LANE CLOSURE       2 - REAR-FID REAR       - OTHER / UNKNOWN       9 - OTHER/UNKNOWN         - DAWCK ZONE RELATED       1 - LANE CLOSURE       2 - LANE SHIFTCROSOVER       - BEFORE THE IST WORK ZONE       - STARLING SIGN       SUBRACE         - ACTIVE SCHOOL ZONE       1 - LANE CLOSURE       2 - LANE SHIFTCROSOVER       - TEARNING AREA       - STARLING SIGN       - OTHER/UNKNOWN       - STARLY TO AREA         - ACTIVE SCHOOL ZONE       2 - LANE SHIFTCROSOVER       - STARLY TO AREA       - STARLY TO AREA       - STARLY TO AREA       - STARLY TO AREA         - 1 - DAVI                                                                                                                                                                                                                                                                                                                                                                                                                                                                                                                                                                                                                                                                                                                                                                     |
| <sup>1</sup> - 0.04 SHOULDER        10-DRIVEWAYALLEY ACCESS <sup>1</sup> - 0.04 FEET <sup>1</sup> - 0.04 FE <sup>1</sup> - 0.04 FEET <sup>1</sup> - 0.04 FET                                                                                                                                                                                                                                                                                                                                                                                                                                                                                                                                                                                                                                                                                                                                                                                                                                                                                                                                                                                                                        |
| 3 - IN MEDIAN       11 - RAILWAY GRADE CROSSING       - VENICLESING       6 - ANGLE       3 - EAST       3 - EAST       - DUIDED FLUSH MEDIAN         4 - 00 RADSIDE       12 - SHARE DUSE PATHS OR       13 - BLAS       4 - WEST       4 - WEST </td                                                                                                                                                                                                                                                                                                                                                                                                                                                                                                                                                                                                                                                                                                                                                                                                                |
| 1 - ON GORE       1 - CANLO GAN TO SAND GAN TARLES       2 - REAR-END       3 - BISES WIPE, OPOSITE DIRECTION       3 - DIVIDED, DEPRESSED MEDIAN         6 - OUTSIDE TRAFFIC WAY 13-BIKE LANE       1 - CANLO GAN       3 - HEAD-ON       9 - OTHER / UNKNOWN       4 - WEST       3 - DIVIDED, DEPRESSED MEDIAN         1 - CANE LOOT       1 - CANE CLOSURE       9 - OTHER / UNKNOWN       9 - OTHER / UNKNOWN       9 - OTHER / UNKNOWN       5 - OTHER/UNKNOWN         1 - LANE CLOSURE       1 - LANE CLOSURE       1 - LANE CLOSURE       1 - BEFORE THE 1ST WORK ZONE       1 - DAVIDED, DEPRESENT       1 - CONCRETE         1 - LANE CLOSURE       3 - WORK ON SHOULDER       3 - WORK CON SHOULDER       3 - MOVING WORK       2 - ADVANDER       1 - STRAIGHT CLEVEL       1 - DAY       1 - CONCRETE         2 - LANE SHIFTCROSSOVER       3 - WORK ON SHOULDER       3 - WORK CON SHOULDER       3 - STRAINTION AREA       3 - STRAI                                                                                                                                                                                                                                                                                                                                                                                                                                                                                                                                                                                                                                                      |
| 0:00:00:00:00:00:00:00:00:00:00:00:00:0                                                                                                                                                                                                                                                                                                                                                                                                                                                                                                                                                                                                                                                                                                                                                                                                                                                                                                                                                                                                                                                                                                                                                                                                                                                                                                                                                                                                                                                                                                                                                                                                                                                                                                                                                                                                                                                                                                                                                                                                                                                                                                          |
| 8 - OFF RAMP       99-OTHER/UNKNOWN         WORK ZONE RELATED       WORK ZONE RELATED         WORKERS PRESENT       1-LAWE CLOSURE         2-LAWE SCHOOL ZONE       2-LAWE SHIFUCROSSOVER         3-WORK ON SHOULDER       0-MEDIAN         4-ACTIVE SCHOOL ZONE       3-WORK ON SHOULDER         0-ACTIVE SCHOOL ZONE       4-NITERMINTENT OR MOVING WORK         1- LAW ENFORCEMENT PRESENT       1- OLEAR         1- ACTIVE SCHOOL ZONE       3-WORK ADMOVING WORK         1- OLEAR       6-SNOW         2- ADVAMCE WARNING AREA       3-TRANSITION AREA         2- ADVANCE WARNING AREA       3-TRANSITION AREA         3- NORK ADDE       3-SNOW         4-NITERMINTENT TOR MOVING WORK       5-TERMINATION AREA         2- ADVAMCE WARNING AREA       3-TEGN, SMOG, SMOKE         3- DARL - UKKNOWN ROADWAY       1- CLEAR         4- DARK - ROADWAY NOT LIGHTED       1- CLEAR         3- AFRAUKNOWN ROADWAY NOT LIGHTED       3- FOG, SMOKE         3- DARK - UKKNOWN ROADWAY NOT LIGHTED       5- SLET, HAIL         9- OTHER/UNKNOWN       9- OTHER/UNKNOWN         NARRATIVE       - SLET, HAIL         AT THE LISTED BUSINESS, AN UNKNOWN UNIT STRUCK UNIT #1. UNIT       - I         41 WAS STRUCK ON THE BUMPER BY AN UNKNOWN UNIT #2, CAUSING       - I                                                                                                                                                                                                                                                                                                                                                                                                                                                                                                                                                                                                                                                                                                                                                                                                                                                                           |
| WORK 20NE RELATED       1. LANK CLOSURE         WORK 20NE RESPIT       1. LANK CLOSURE         LAW ENFORCEMENT PRESENT       2. LANE SHIFT/CROSSOVER         J. WORK ON SHOULDER<br>or MEDIAN       2. AUX ANCE WARNING AREA<br>4. ACTIVE SCHOOL ZONE       1. STRAIGHT LEVEL       1. DRY         Active school zone       5. OTHER       3. TRANSITION AREA<br>4. ACTIVITY AREA<br>5. OTHER       1. CLEAR       6. SNOW         LIGHT CONDITION       WEATHER       1. CLEAR       6. SNOW       3. CURVE LEVEL       1. STRAIGHT GRADE       2. WET         J. DARK - LIGHTED ROADWAY       1. CLEAR       6. SNOW       3. FOG, SMOG, SMOKE       8. BLOWING SAND, SOIL, DIRT, SNOW       5. SAND, MUD, DIRT,<br>OIL, GRAVEL       5. SAND, MUD, DIRT,<br>OIL, GRAVEL       5. OTHER       5. SAND, MUD, DIRT,<br>OIL, GRAVEL       5. OTHER/UNKNOWN         J. DARK - LIGHTED ROADWAY       1. CLEAR       6. SNOW       2. CLOUDY       7. SEVERE CROSSWINDS       5. SAND, MUD, DIRT,<br>OIL, GRAVEL       5. OTHER/UNKNOWN         J. DARK - UNKNOWN       10. GRAVEL       5. SLEET, HAIL       9. OTHER/UNKNOWN       5. OTHER/UNKNOWN       5. OTHER/UNKNOWN         NARRATIVE       1. HE LISTED BUSINESS, AN UNKNOWN UNIT STRUCK UNIT #1. UNIT       1. LIGHTED       1. A I I I I I I I I I I I I I I I I I I                                                                                                                                                                                                                                                                                                                                                                                                                                                                                                                                                                                                                                                                                                                                                                                                                     |
| WORKERS PRESENT       2 - LANE SHIFT/CROSSOVER       WARNING SIGN       1 - STRAIGHT LEVEL       1 - ORY         LAW ENFORCEMENT PRESENT       3 - WORK ON SHOULDER<br>or MEDIAN       - ADVANCE WARNING AREA<br>3 - TRANSITION AREA<br>4 - ACTIVITY AREA<br>5 - OTHER       1 - STRAIGHT LEVEL       1 - ORY       1 - ORY         Active school Zone       - INTERMITTENT OR MOVING WORK<br>5 - OTHER       - STRAIGHT CAUSE<br>4 - ACTIVITY AREA<br>5 - TERMINATION AREA<br>4 - ACTIVITY AREA<br>5 - TERMINATION AREA<br>4 - ACTIVITY AREA<br>5 - OTHER       - STRAIGHT CAUSE<br>4 - CURVE GRADE<br>4 - CURVE GRADE<br>5 - SAND, MUD, DIRT,<br>OIL, GRAVEL,<br>5 - SAND, MUD, DIRT,<br>OIL, GRAVEL<br>5 - DIRT<br>9 - OTHER/UNKNOWN<br>4 - DARK - INGNWA ROADWAY NOT LIGHTED<br>5 - SIEET, HAIL<br>9 - OTHER/UNKNOWN<br>9 - OTHER/UNKNOWN<br>NARRATIVE       - SECET, HAIL<br>9 - OTHER/UNKNOWN<br>9 - OTHER/UNKNOWN<br>NARRATIVE       - SECET, HAIL<br>9 - OTHER/UNKNOWN<br>9 - OTHER/UNKNOWN<br>NARRATIVE       - SIEET, HAIL<br>9 - OTHER/UNKNOWN<br>9 - OTHER/UNKNOWN<br>NARRATIVE       - SIEET, HAIL<br>9 - OTHER/UNKNOWN<br>9 - OTHER/UNKNOWN<br>0 |
| LAW ENFORCEMENT PRESENT       J. S. WOK SHOULDER<br>OR MEDIAN       J. TRANSITION AREA<br>4. ACTIVITY AREA<br>5. OTHER       2. STRAIGHT GRADE<br>3. CURVE LEVEL<br>3. SNOW       2. WET<br>3. SNOW       2. BLACKTOP<br>BITUMINOUS,<br>ASPHALT         LIGHT CONDITION       WEATHER       4. INTERMITTENT OR MOVING WORK<br>5. OTHER       2. CURVE LEVEL<br>4. CURVE GRADE       2. WET<br>3. SNOW       3. SNOW       4. SLAC, GRAVEL<br>5. CURVE LEVEL<br>4. CURVE GRADE       3. SNOW       4. SLAC, GRAVEL,<br>5. SAND, MUD, DIRT,<br>OIL, GRAVEL       3. ERICK/BLOCK       4. SLAG, GRAVEL,<br>STONE       5. SAND, MUD, DIRT,<br>OIL, GRAVEL       3. ERICK/BLOCK       4. SLAG, GRAVEL,<br>STONE       5. DIRT       5. DIRT <t< td=""></t<>                                                                                                                                                                                                                                                                                                                                                                                                                                                                                                                          |
| ACTIVE SCHOOL ZONE       4 - INTERMITTENT OR MOVING WORK       4 - ACTIVITY AREA       3 - CURVE LEVEL       3 - SNOW       4 - ACTIVITY AREA       3 - CURVE LEVEL       4 - ICE       3 - BRICK/BALL       ASPHALT       3 - BRICK/BALL       3 - DARK - LIGHTED ROADWAY       4 - ALAR       3 - FREEZING GRIZZLE       5 - DIRT       - OTHER/UNKNOWN       4 - ALAR       - DIRK - UNKNOWN       4 - ALAR       - DIRK - UNKNOWN       9 - OTHER/UNKNOWN       <                                                                                                                                                                                                                                                                                                                                                                                                                                                                                                                                                                                                                                                       |
| Light CONDITION       WEATHER       4 - CURVE GRADE       4 - ICE       3 - BRICK/BLOCK         1 - DAYLIGHT       1 - CLEAR       6 - SNOW       5 - SAND, MUD, DIRT, OIL, GRAVEL       5 - SIGN       5 - DIRT       5 - DIRT       5 - DIRT       9 - OTHER/UNKNOWN       5 - DIRT       9 - OTHER/UNKNOWN       5 - DIRT       9 - OTHER/UNKNOWN       9 - OTHER/UNKNOWN </td                                                                                                                                                                                                                                                                                                                                                                                                                                                                                                                                                                                                          |
| 1 - DAYLIGHT       1 - CLEAR       6 - SNOW       0II., GRAVEL       5 - SLAG, GRAVEL         2 - DAWN/DUSK       2 - CLOUDY       7 - SEVERE CROSSWINDS       6 - WATER (STANDING, MOVING)       5 - DIRT         3 - DARK - LIGHTED ROADWAY       4 - RAIN       9 - FREEZING RAIN OR FREEZING DRIZZLE       6 - WATER (STANDING, MOVING)       7 - SLUSH       9 - OTHER/UNKNOWN       9 - OTHER/UNKNOWN         NARRATIVE       -       -       -       -       -       -       -       -       -       -       -       -       -       -       -       -       -       -       -       -       -       -       -       -       -       -       -       -       -       -       -       -       -       -       -       -       -       -       -       -       -       -       -       -       -       -       -       -       -       -       -       -       -       -       -       -       -       -       -       -       -       -       -       -       -       -       -       -       -       -       -       -       -       -       -       -       -       -       -       -       -       -                                                                                                                                                                                                                                                                                                                                                                                                                                                                                                                                                                                                                                                                                                                                                                                                                                                                                                                                                                                                                                    |
| 3 - DARK - LIGHTED ROADWAY       3 - FOG, SMOG, SMOKE B - BLOWING SAND, SOIL, DIRT, SNOW       MOVING       5 - DIRT         4 - DARK - ROADWAY NOT LIGHTED       5 - DARK - UNKNOWN ROADWAY LIGHTING       9 - FREEZING RAIN OR FREEZING DRIZZLE       MOVING       7 - SLUSH       9 - OTHER/UNKNOWN         9 - OTHER / UNKNOWN       9 - OTHER / UNKNOWN       9 - OTHER / UNKNOWN       9 - OTHER/UNKNOWN       9 - OTHER/UNKNOWN       9 - OTHER/UNKNOWN       9 - OTHER/UNKNOWN         NARRATIVE       -       -       -       -       -       -       -       -       -       -       -       -       -       -       -       -       -       -       -       -       -       -       -       -       -       -       -       -       -       -       -       -       -       -       -       -       -       -       -       -       -       -       -       -       -       -       -       -       -       -       -       -       -       -       -       -       -       -       -       -       -       -       -       -       -       -       -       -       -       -       -       -       -       -       -       -       - <t< td=""></t<>                                                                                                                                                                                                                                                                                                                                                                                                                                                                                                                                                                                                                                                                                                                                                                                                                                                                                                                                                                                 |
| 4 - DARK - ROADWAY NOT LIGHTED       4 - RAIN       9 - PREEZING RAIN OR PREEZING DRIZZLE       7 - SLUSH         5 - DARK - UNKNOWN ROADWAY LIGHTING       5 - SLEET, HAIL       99 - OTHER / UNKNOWN       9 - OTHER / UNKNOWN         NARRATIVE       -       -       -       -       -       -       -       -       -       -       -       -       -       -       -       -       -       -       -       -       -       -       -       -       -       -       -       -       -       -       -       -       -       -       -       -       -       -       -       -       -       -       -       -       -       -       -       -       -       -       -       -       -       -       -       -       -       -       -       -       -       -       -       -       -       -       -       -       -       -       -       -       -       -       -       -       -       -       -       -       -       -       -       -       -       -       -       -       -       -       -       -       -       -       -       -       -       -<                                                                                                                                                                                                                                                                                                                                                                                                                                                                                                                                                                                                                                                                                                                                                                                                                                                                                                                                                                                                                                                                              |
| 9-OTHER/UNKNOWN       9-OTHER/UNKNOWN         NARRATIVE       -       -       -       -       -       -       -       -       -       -       -       -       -       -       -       -       -       -       -       -       -       -       -       -       -       -       -       -       -       -       -       -       -       -       -       -       -       -       -       -       -       -       -       -       -       -       -       -       -       -       -       -       -       -       -       -       -       -       -       -       -       -       -       -       -       -       -       -       -       -       -       -       -       -       -       -       -       -       -       -       -       -       -       -       -       -       -       -       -       -       -       -       -       -       -       -       -       -       -       -       -       -       -       -       -       -       -       -       -       -       -       -       -                                                                                                                                                                                                                                                                                                                                                                                                                                                                                                                                                                                                                                                                                                                                                                                                                                                                                                                                                                                                                                                                                                                                                  |
| AT THE LISTED BUSINESS, AN UNKNOWN UNIT STRUCK UNIT #1. UNIT<br>#1 WAS STRUCK ON THE BUMPER BY AN UNKNOWN UNIT #2, CAUSING<br>DAMAGE. UNIT #1 WAS DRIVERLESS.<br>NOTE: SPOKE WITH MANAGER AND OUTSIDE CAMERAS DO NOT<br>CAPTURE THE PARKING LOT, ONLY DOORS INTO THE<br>BUILDING/MAINTENANCE.                                                                                                                                                                                                                                                                                                                                                                                                                                                                                                                                                                                                                                                                                                                                                                                                                                                                                                                                                                                                                                                                                                                                                                                                                                                                                                                                                                                                                                                                                                                                                                                                                                                                                                                                                                                                                                                    |
| AT THE LISTED BUSINESS, AN UNKNOWN UNIT STRUCK UNIT #1. UNIT<br>#1 WAS STRUCK ON THE BUMPER BY AN UNKNOWN UNIT #2, CAUSING<br>DAMAGE. UNIT #1 WAS DRIVERLESS.<br>NOTE: SPOKE WITH MANAGER AND OUTSIDE CAMERAS DO NOT<br>CAPTURE THE PARKING LOT, ONLY DOORS INTO THE<br>BUILDING/MAINTENANCE.                                                                                                                                                                                                                                                                                                                                                                                                                                                                                                                                                                                                                                                                                                                                                                                                                                                                                                                                                                                                                                                                                                                                                                                                                                                                                                                                                                                                                                                                                                                                                                                                                                                                                                                                                                                                                                                    |
| DAMAGE. UNIT #1 WAS DRIVERLESS.                                                                                                                                                                                                                                                                                                                                                                                                                                                                                                                                                                                                                                                                                                                                                                                                                                                                                                                                                                                                                                                                                                                                                                                                                                                                                                                                                                                                                                                                                                                                                                                                                                                                                                                                                                                                                                                                                                                                                                                                                                                                                                                  |
| CAPTURE THE PARKING LOT, ONLY DOORS INTO THE                                                                                                                                                                                                                                                                                                                                                                                                                                                                                                                                                                                                                                                                                                                                                                                                                                                                                                                                                                                                                                                                                                                                                                                                                                                                                                                                                                                                                                                                                                                                                                                                                                                                                                                                                                                                                                                                                                                                                                                                                                                                                                     |
| BUILDING/MAINTENANCE.                                                                                                                                                                                                                                                                                                                                                                                                                                                                                                                                                                                                                                                                                                                                                                                                                                                                                                                                                                                                                                                                                                                                                                                                                                                                                                                                                                                                                                                                                                                                                                                                                                                                                                                                                                                                                                                                                                                                                                                                                                                                                                                            |
|                                                                                                                                                                                                                                                                                                                                                                                                                                                                                                                                                                                                                                                                                                                                                                                                                                                                                                                                                                                                                                                                                                                                                                                                                                                                                                                                                                                                                                                                                                                                                                                                                                                                                                                                                                                                                                                                                                                                                                                                                                                                                                                                                  |
| GM     -     -     -     -     -     -     -     -     -     -     -     -     -     -     -     -     -     -     -     -     -     -     -     -     -     -     -     -     -     -     -     -     -     -     -     -     -     -     -     -     -     -     -     -     -     -     -     -     -     -     -     -     -     -     -     -     -     -     -     -     -     -     -     -     -     -     -     -     -     -     -     -     -     -     -     -     -     -     -     -     -     -     -     -     -     -     -     -     -     -     -     -     -     -     -     -     -     -     -     -     -     -     -     -     -     -     -     -     -     -     -     -     -     -     -     -     -     -     -     -     -     -     -     -     -     -     -     -     -     -     -     -     -     -     - </td                                                                                                                                                                                                                                                                                                                                                                                                                                                                                                                                                                                                                                                                                                                                                                                                                                                                                                                                                                                                                                                                                                                                                                                                                                                                                                |
|                                                                                                                                                                                                                                                                                                                                                                                                                                                                                                                                                                                                                                                                                                                                                                                                                                                                                                                                                                                                                                                                                                                                                                                                                                                                                                                                                                                                                                                                                                                                                                                                                                                                                                                                                                                                                                                                                                                                                                                                                                                                                                                                                  |
|                                                                                                                                                                                                                                                                                                                                                                                                                                                                                                                                                                                                                                                                                                                                                                                                                                                                                                                                                                                                                                                                                                                                                                                                                                                                                                                                                                                                                                                                                                                                                                                                                                                                                                                                                                                                                                                                                                                                                                                                                                                                                                                                                  |
|                                                                                                                                                                                                                                                                                                                                                                                                                                                                                                                                                                                                                                                                                                                                                                                                                                                                                                                                                                                                                                                                                                                                                                                                                                                                                                                                                                                                                                                                                                                                                                                                                                                                                                                                                                                                                                                                                                                                                                                                                                                                                                                                                  |
|                                                                                                                                                                                                                                                                                                                                                                                                                                                                                                                                                                                                                                                                                                                                                                                                                                                                                                                                                                                                                                                                                                                                                                                                                                                                                                                                                                                                                                                                                                                                                                                                                                                                                                                                                                                                                                                                                                                                                                                                                                                                                                                                                  |
|                                                                                                                                                                                                                                                                                                                                                                                                                                                                                                                                                                                                                                                                                                                                                                                                                                                                                                                                                                                                                                                                                                                                                                                                                                                                                                                                                                                                                                                                                                                                                                                                                                                                                                                                                                                                                                                                                                                                                                                                                                                                                                                                                  |
|                                                                                                                                                                                                                                                                                                                                                                                                                                                                                                                                                                                                                                                                                                                                                                                                                                                                                                                                                                                                                                                                                                                                                                                                                                                                                                                                                                                                                                                                                                                                                                                                                                                                                                                                                                                                                                                                                                                                                                                                                                                                                                                                                  |
|                                                                                                                                                                                                                                                                                                                                                                                                                                                                                                                                                                                                                                                                                                                                                                                                                                                                                                                                                                                                                                                                                                                                                                                                                                                                                                                                                                                                                                                                                                                                                                                                                                                                                                                                                                                                                                                                                                                                                                                                                                                                                                                                                  |
| CRASH REPORTED DATE / TIME DISPATCH DATE / TIME ARRIVAL DATE / TIME SCENE CLEARED DATE / TIME REPORT TAKEN BY                                                                                                                                                                                                                                                                                                                                                                                                                                                                                                                                                                                                                                                                                                                                                                                                                                                                                                                                                                                                                                                                                                                                                                                                                                                                                                                                                                                                                                                                                                                                                                                                                                                                                                                                                                                                                                                                                                                                                                                                                                    |
| 0,11,72,023,15,42, 0,1,1,72,023,15,43, 0,1,1,72,023,15,43, 0,1,1,72,023,16,07, <b>X</b> POLICE AGENCY                                                                                                                                                                                                                                                                                                                                                                                                                                                                                                                                                                                                                                                                                                                                                                                                                                                                                                                                                                                                                                                                                                                                                                                                                                                                                                                                                                                                                                                                                                                                                                                                                                                                                                                                                                                                                                                                                                                                                                                                                                            |
|                                                                                                                                                                                                                                                                                                                                                                                                                                                                                                                                                                                                                                                                                                                                                                                                                                                                                                                                                                                                                                                                                                                                                                                                                                                                                                                                                                                                                                                                                                                                                                                                                                                                                                                                                                                                                                                                                                                                                                                                                                                                                                                                                  |
| TOTAL TIME OTHER TOTAL OFFICER'S NAME*                                                                                                                                                                                                                                                                                                                                                                                                                                                                                                                                                                                                                                                                                                                                                                                                                                                                                                                                                                                                                                                                                                                                                                                                                                                                                                                                                                                                                                                                                                                                                                                                                                                                                                                                                                                                                                                                                                                                                                                                                                                                                                           |
|                                                                                                                                                                                                                                                                                                                                                                                                                                                                                                                                                                                                                                                                                                                                                                                                                                                                                                                                                                                                                                                                                                                                                                                                                                                                                                                                                                                                                                                                                                                                                                                                                                                                                                                                                                                                                                                                                                                                                                                                                                                                                                                                                  |