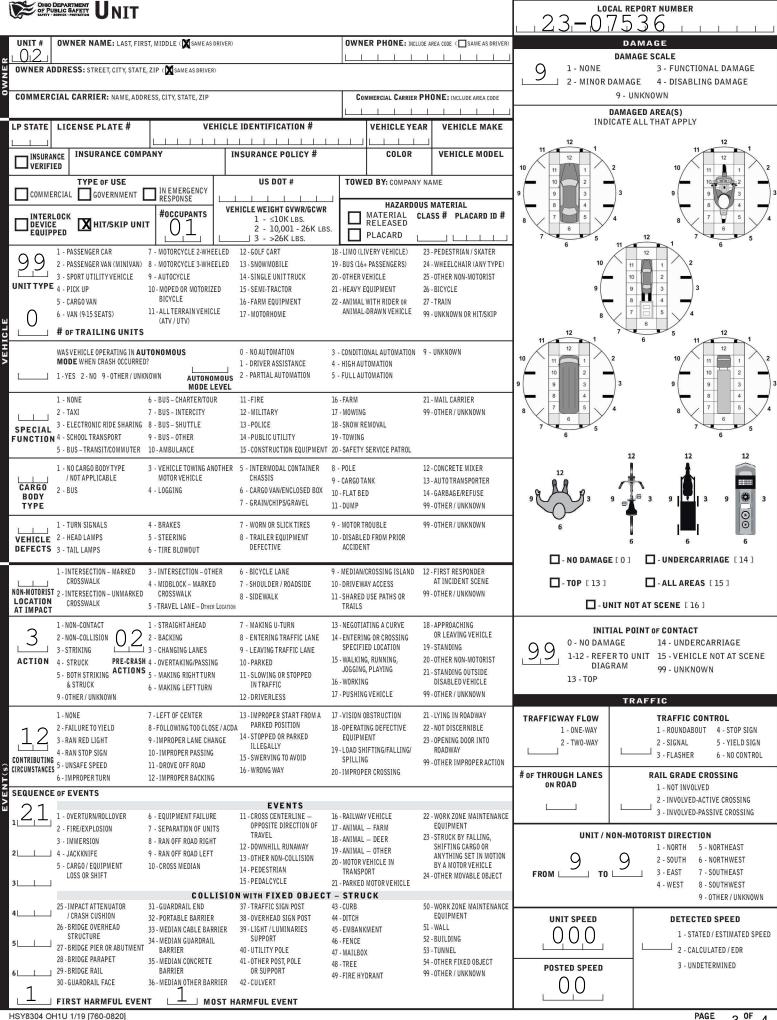

| ONIO DEPARTMENT TRAFFIC CRASH REPORT *DENOTES MANDATORY FIELD FOR SUPPLEMENT REPORT                                                                         |                          |                     |                                                                                                                                                                                                                                                                                                                                                                                                                                                                                                                                                                                                                                                                                                     |                        |             |                        |          |                                          |                             | 23-07536                 |                                 |                   |                                         |                                                              |                        |                             |                                  |                   |  |  |
|-------------------------------------------------------------------------------------------------------------------------------------------------------------|--------------------------|---------------------|-----------------------------------------------------------------------------------------------------------------------------------------------------------------------------------------------------------------------------------------------------------------------------------------------------------------------------------------------------------------------------------------------------------------------------------------------------------------------------------------------------------------------------------------------------------------------------------------------------------------------------------------------------------------------------------------------------|------------------------|-------------|------------------------|----------|------------------------------------------|-----------------------------|--------------------------|---------------------------------|-------------------|-----------------------------------------|--------------------------------------------------------------|------------------------|-----------------------------|----------------------------------|-------------------|--|--|
| PHOTOS TAKEN OH-2 OH-3                                                                                                                                      |                          |                     |                                                                                                                                                                                                                                                                                                                                                                                                                                                                                                                                                                                                                                                                                                     |                        |             |                        |          |                                          |                             |                          |                                 |                   | 10.                                     | 50                                                           | L I                    | 1 1                         | 1 1                              |                   |  |  |
|                                                                                                                                                             |                          |                     |                                                                                                                                                                                                                                                                                                                                                                                                                                                                                                                                                                                                                                                                                                     |                        |             |                        |          |                                          |                             | 2                        | HIT/SK<br>1 - SC                |                   | (                                       | r of UNIT                                                    | 0                      | 1.                          | <b>ERROR</b><br>- ANIM<br>- UNKN |                   |  |  |
| COUNTY* LOCALITY*                                                                                                                                           |                          | ATION: CITY         | , VILLAGE, TOWNS                                                                                                                                                                                                                                                                                                                                                                                                                                                                                                                                                                                                                                                                                    |                        |             |                        |          |                                          |                             |                          |                                 | DATE /            |                                         |                                                              | CRA                    | SH SEVE                     |                                  | JWN               |  |  |
| $76 3^{1-\text{CITY}}_{2-\text{VILLAGE}}$ lackson (Township of)                                                                                             |                          |                     |                                                                                                                                                                                                                                                                                                                                                                                                                                                                                                                                                                                                                                                                                                     |                        |             |                        |          |                                          |                             |                          | 02012023 1901 5 1-FATAL         |                   |                                         |                                                              |                        |                             |                                  |                   |  |  |
|                                                                                                                                                             |                          |                     |                                                                                                                                                                                                                                                                                                                                                                                                                                                                                                                                                                                                                                                                                                     |                        |             |                        |          |                                          |                             |                          | 2 - SERIOUS INJUR F             |                   |                                         |                                                              |                        |                             |                                  |                   |  |  |
|                                                                                                                                                             |                          |                     |                                                                                                                                                                                                                                                                                                                                                                                                                                                                                                                                                                                                                                                                                                     | SТ                     |             |                        |          |                                          |                             |                          | 3 - MINOR INJURY<br>SUSPECTED   |                   |                                         |                                                              |                        |                             |                                  |                   |  |  |
|                                                                                                                                                             | , MILEPOST, H            | OUSE                | <b>#)</b>                                                                                                                                                                                                                                                                                                                                                                                                                                                                                                                                                                                                                                                                                           | RO                     | AD TYPE     |                        |          | ITUDE DI                                 | DE decimal degrees 4 - INJU |                          |                                 |                   |                                         | LE                                                           |                        |                             |                                  |                   |  |  |
|                                                                                                                                                             |                          |                     |                                                                                                                                                                                                                                                                                                                                                                                                                                                                                                                                                                                                                                                                                                     |                        |             |                        |          |                                          |                             |                          |                                 | - PROPER          |                                         |                                                              |                        |                             |                                  |                   |  |  |
| The second s                                              | DOA                      | DTYPE               | L                                                                                                                                                                                                                                                                                                                                                                                                                                                                                                                                                                                                                                                                                                   | 1                      |             |                        |          |                                          |                             |                          | ONLY                            |                   |                                         |                                                              |                        |                             |                                  |                   |  |  |
| REFERENCE POINT         DIRECTION         ROUTE TYPE           1 - INTERSECTION         FROM REFERENCE         IR - INTERSTATE ROUTE(TP)         AL - ALLEY |                          |                     |                                                                                                                                                                                                                                                                                                                                                                                                                                                                                                                                                                                                                                                                                                     |                        |             |                        |          | RD - F                                   | ROAD                        | LΠ                       | WITH                            |                   | INTERSE<br>RSECTIO                      |                                                              |                        |                             |                                  |                   |  |  |
| 3 2-MILE POST<br>3 - HOUSE # US - FEDERAL US ROUTE AV - AVENUE<br>BL - BOULEVARI                                                                            |                          |                     |                                                                                                                                                                                                                                                                                                                                                                                                                                                                                                                                                                                                                                                                                                     |                        |             |                        |          |                                          | QUARE                       |                          |                                 |                   |                                         |                                                              |                        | un                          | T                                |                   |  |  |
|                                                                                                                                                             |                          | NILEPOST<br>VAL     |                                                                                                                                                                                                                                                                                                                                                                                                                                                                                                                                                                                                                                                                                                     | STREET<br>FERRACE      | 니브          | WITH                   | IN INTE  | RCHANG                                   | E AREA                      | NUM                      | BER OF A                        | PPROA             | HES                                     |                                                              |                        |                             |                                  |                   |  |  |
| FROM REFERENCE UNIT OF MEASURE CR - NUMBERED COUNTY ROUTE CT - COURT PK - PARKWAY TL - T                                                                    |                          |                     |                                                                                                                                                                                                                                                                                                                                                                                                                                                                                                                                                                                                                                                                                                     |                        |             |                        |          |                                          |                             |                          |                                 |                   | R                                       | OADWA                                                        | Y                      |                             |                                  |                   |  |  |
|                                                                                                                                                             | 1 - MIL<br>2 - FEE       | т                   | ROUTE                                                                                                                                                                                                                                                                                                                                                                                                                                                                                                                                                                                                                                                                                               |                        | R - DRIVE   | PI - P                 |          | WA - 1                                   | NAY                         |                          | ROAD                            | WAY DIV           | /IDED                                   |                                                              |                        |                             |                                  |                   |  |  |
| L         J 3 - YARDS         HE - HEIGHTS         PL - PLACE           LOCATION OF FIRST HARMFUL EVENT         MANNER OF CRASH COLLISION/IMPACT            |                          |                     |                                                                                                                                                                                                                                                                                                                                                                                                                                                                                                                                                                                                                                                                                                     |                        |             |                        |          |                                          |                             |                          | DIRECTION OF TRAVEL MEDIAN TYPE |                   |                                         |                                                              |                        |                             |                                  |                   |  |  |
| 1 - ON ROADWA                                                                                                                                               |                          | ROSSOVER            |                                                                                                                                                                                                                                                                                                                                                                                                                                                                                                                                                                                                                                                                                                     | 1 - NO                 | T COLLISION |                        |          |                                          |                             | DIRE                     |                                 | F TRAVE           | <b>-</b>                                | <b>MEDIAN TYPE</b><br>1 - DIVIDED FLUSH MEDIAN               |                        |                             |                                  |                   |  |  |
| 0 6 2 - ON SHOULD                                                                                                                                           |                          |                     | ALLEY ACCESS                                                                                                                                                                                                                                                                                                                                                                                                                                                                                                                                                                                                                                                                                        | U. TW                  | 0 MOTOR     | 5 - BAC                |          |                                          |                             | Ir.                      |                                 | OUTH              | ( <4 FEET )                             |                                                              |                        |                             |                                  |                   |  |  |
| 3 - IN MEDIAN<br>4 - ON ROADSI                                                                                                                              |                          |                     | RADE CROSSING<br>SE PATHS OR                                                                                                                                                                                                                                                                                                                                                                                                                                                                                                                                                                                                                                                                        | V L                    | IIIOLLS IN  | 6 - ANG<br>7 - SIDI    |          | , SAME DIRE                              | ECTION                      |                          |                                 | AST               | 2 - DIVIDED FLUSH MEDIAN<br>( ≥4 FEET ) |                                                              |                        |                             |                                  |                   |  |  |
| 5 - ON GORE                                                                                                                                                 | 10                       | TRAILS<br>BIKE LANE |                                                                                                                                                                                                                                                                                                                                                                                                                                                                                                                                                                                                                                                                                                     |                        | AR-END      | 8 - SIDI               | ESWIPE,  | , OPPOSITE                               |                             |                          | 4 - \                           | VEST              |                                         |                                                              |                        | DEPRESS                     |                                  | IAN               |  |  |
| 6 - OUTSIDE TE<br>7 - ON RAMP                                                                                                                               | 9 - OTH                  | ER/UNI              | KNOWN                                                                                                                                                                                                                                                                                                                                                                                                                                                                                                                                                                                                                                                                                               |                        |             |                        |          | 4 - DIVIDED, RAISED MEDIAN<br>(ANY TYPE) |                             |                          |                                 |                   |                                         |                                                              |                        |                             |                                  |                   |  |  |
| 7 - ON RAMP 14-TOLL BOOTH<br>8 - OFF RAMP 99-OTHER / UNKNOWN                                                                                                |                          |                     |                                                                                                                                                                                                                                                                                                                                                                                                                                                                                                                                                                                                                                                                                                     |                        |             |                        |          |                                          |                             |                          |                                 | 9 - OTHER/UNKNOWN |                                         |                                                              |                        |                             |                                  |                   |  |  |
| WORK ZONE RELA                                                                                                                                              | TED                      |                     | WORK ZONE T                                                                                                                                                                                                                                                                                                                                                                                                                                                                                                                                                                                                                                                                                         | YPE                    | LOCATIO     | ON OF C                | RASH I   | N WORK 2                                 | ZONE                        |                          | CONTO                           | JR                | CONDITIONS                              |                                                              |                        | SURFACE                     |                                  |                   |  |  |
| 1 - LANE CLOSURE                                                                                                                                            |                          |                     |                                                                                                                                                                                                                                                                                                                                                                                                                                                                                                                                                                                                                                                                                                     |                        |             |                        | RE THE   | 1ST WOR<br>GN                            | K ZONE                      |                          | 1                               | л I               |                                         |                                                              |                        | L_T                         |                                  |                   |  |  |
| 3 - WORK ON SHOULDER                                                                                                                                        |                          |                     |                                                                                                                                                                                                                                                                                                                                                                                                                                                                                                                                                                                                                                                                                                     |                        |             | - ADVANCE WARNING AREA |          |                                          |                             |                          | 1 - STRAIGHT LEVEL 1 - D        |                   |                                         |                                                              | DRY 1 - CONC           |                             |                                  |                   |  |  |
| LAW ENFORCEME                                                                                                                                               | NIPRESENI                |                     | OR MEDIAN                                                                                                                                                                                                                                                                                                                                                                                                                                                                                                                                                                                                                                                                                           | or MOVING WOR          |             |                        | SITION A |                                          |                             | 2 - STRAIGHT GRADE 2 - W |                                 |                   |                                         |                                                              |                        |                             | c .                              |                   |  |  |
| ACTIVE SCHOOL Z                                                                                                                                             | ONE                      |                     | OTHER                                                                                                                                                                                                                                                                                                                                                                                                                                                                                                                                                                                                                                                                                               |                        | 0.05        |                        | INATIO   |                                          |                             | 3 - CURVE LEVEL 3 - SNOW |                                 |                   |                                         |                                                              | BITUMINOUS,<br>ASPHALT |                             |                                  | 5,                |  |  |
| LIGHT                                                                                                                                                       |                          |                     |                                                                                                                                                                                                                                                                                                                                                                                                                                                                                                                                                                                                                                                                                                     | WEATH                  | 150         |                        |          |                                          |                             |                          | 4 - CURVE GRADE 4 - ICI         |                   |                                         |                                                              | 3 - DRICK/DLUC         |                             |                                  |                   |  |  |
| LIGHT CONDITION WEATHER<br>1 - DAYLIGHT 1 - CLEAR 6 - SNOW                                                                                                  |                          |                     |                                                                                                                                                                                                                                                                                                                                                                                                                                                                                                                                                                                                                                                                                                     |                        |             |                        |          |                                          |                             |                          |                                 |                   |                                         | - SAND, MUD, DIRT,<br>OIL, GRAVEL 4 - SLAG, GRAVEL,<br>STONE |                        |                             |                                  |                   |  |  |
| 2 - DAWN/DUSK 2 - CLOUDY 7 - SEV                                                                                                                            |                          |                     |                                                                                                                                                                                                                                                                                                                                                                                                                                                                                                                                                                                                                                                                                                     |                        |             |                        |          |                                          |                             |                          |                                 |                   | 6 - WATER (STANDING,<br>MOVING)         |                                                              |                        | 5 - DIRT                    |                                  |                   |  |  |
| 3 - DARK – LIGHTED ROADWAY<br>4 - DARK – ROADWAY NOT LIGHTED<br>4 - RAIN<br>9 - FREEZ                                                                       |                          |                     |                                                                                                                                                                                                                                                                                                                                                                                                                                                                                                                                                                                                                                                                                                     |                        |             |                        |          |                                          |                             |                          |                                 |                   |                                         | - SLUSH                                                      |                        |                             | 9 - OTHER/UNKNOWN                |                   |  |  |
| 5 - DARK – UNKNOWN ROADWAY LIGHTING 5 - SLEET, HAIL 99 - OTHER                                                                                              |                          |                     |                                                                                                                                                                                                                                                                                                                                                                                                                                                                                                                                                                                                                                                                                                     |                        |             |                        | IOWN     |                                          |                             |                          |                                 |                   |                                         | 9 - OTHER/UNKNOWN                                            |                        |                             |                                  |                   |  |  |
| 9 - 0THER / UNI                                                                                                                                             | KNOWN                    |                     |                                                                                                                                                                                                                                                                                                                                                                                                                                                                                                                                                                                                                                                                                                     |                        |             |                        |          |                                          |                             |                          |                                 |                   |                                         |                                                              |                        |                             |                                  |                   |  |  |
| NARRATIVE                                                                                                                                                   |                          |                     |                                                                                                                                                                                                                                                                                                                                                                                                                                                                                                                                                                                                                                                                                                     |                        |             | -                      |          |                                          |                             |                          |                                 |                   |                                         |                                                              | A                      |                             | ate the i                        |                   |  |  |
| UNIT #1 WAS PARKED UNOCCUPIED IN THE PARKING LOT OF 4572                                                                                                    |                          |                     |                                                                                                                                                                                                                                                                                                                                                                                                                                                                                                                                                                                                                                                                                                     |                        |             | _                      |          |                                          |                             |                          |                                 |                   |                                         |                                                              | $\mathcal{A}$          |                             | " on the<br>ass diag             |                   |  |  |
| MEGA ST NW FACING EAST. UNIT #2 UNKNOWN APPARENTLY<br>IMPROPERLY BACKED OUT OF THE PARKING SPOT. STRIKING UNIT #1                                           |                          |                     |                                                                                                                                                                                                                                                                                                                                                                                                                                                                                                                                                                                                                                                                                                     |                        |             |                        |          |                                          | _                           |                          |                                 |                   |                                         |                                                              | Î                      |                             |                                  |                   |  |  |
| FROM THE SIDE. NO INJURIES. UNIT #2 LEFT THE SCENE WITHOUT                                                                                                  |                          |                     |                                                                                                                                                                                                                                                                                                                                                                                                                                                                                                                                                                                                                                                                                                     |                        |             |                        |          |                                          | _                           |                          |                                 |                   | _                                       |                                                              |                        | _                           |                                  |                   |  |  |
| LEAVING REQUIRED PAPERWORK. HIT/SKIP UNSOLVED. NO CCTV<br>FOOTAGE. MINOR DAMAGE.                                                                            |                          |                     |                                                                                                                                                                                                                                                                                                                                                                                                                                                                                                                                                                                                                                                                                                     |                        |             |                        |          |                                          |                             |                          |                                 |                   |                                         |                                                              |                        |                             |                                  | _                 |  |  |
|                                                                                                                                                             |                          |                     |                                                                                                                                                                                                                                                                                                                                                                                                                                                                                                                                                                                                                                                                                                     |                        |             | -                      |          |                                          |                             |                          |                                 |                   |                                         |                                                              |                        |                             |                                  |                   |  |  |
| MD                                                                                                                                                          |                          |                     |                                                                                                                                                                                                                                                                                                                                                                                                                                                                                                                                                                                                                                                                                                     |                        |             |                        |          |                                          |                             |                          |                                 |                   |                                         |                                                              |                        |                             |                                  |                   |  |  |
|                                                                                                                                                             |                          |                     |                                                                                                                                                                                                                                                                                                                                                                                                                                                                                                                                                                                                                                                                                                     |                        |             | <b>F</b>               |          |                                          | _                           |                          |                                 |                   |                                         |                                                              |                        | _                           |                                  |                   |  |  |
|                                                                                                                                                             |                          |                     |                                                                                                                                                                                                                                                                                                                                                                                                                                                                                                                                                                                                                                                                                                     |                        |             | -                      |          |                                          |                             |                          |                                 |                   |                                         |                                                              |                        |                             |                                  | -                 |  |  |
|                                                                                                                                                             |                          |                     |                                                                                                                                                                                                                                                                                                                                                                                                                                                                                                                                                                                                                                                                                                     |                        |             |                        |          |                                          |                             |                          |                                 |                   |                                         |                                                              |                        |                             |                                  |                   |  |  |
|                                                                                                                                                             |                          |                     |                                                                                                                                                                                                                                                                                                                                                                                                                                                                                                                                                                                                                                                                                                     | -                      |             |                        |          |                                          |                             |                          |                                 |                   |                                         |                                                              |                        |                             |                                  |                   |  |  |
|                                                                                                                                                             |                          |                     |                                                                                                                                                                                                                                                                                                                                                                                                                                                                                                                                                                                                                                                                                                     | _                      |             |                        |          | _                                        |                             |                          | _                               |                   |                                         |                                                              |                        |                             |                                  |                   |  |  |
|                                                                                                                                                             | -                        |                     |                                                                                                                                                                                                                                                                                                                                                                                                                                                                                                                                                                                                                                                                                                     |                        |             |                        |          |                                          |                             |                          |                                 |                   | -                                       |                                                              |                        |                             |                                  |                   |  |  |
|                                                                                                                                                             |                          |                     |                                                                                                                                                                                                                                                                                                                                                                                                                                                                                                                                                                                                                                                                                                     |                        |             | -                      |          |                                          |                             |                          |                                 |                   |                                         |                                                              |                        |                             |                                  | -                 |  |  |
|                                                                                                                                                             |                          |                     |                                                                                                                                                                                                                                                                                                                                                                                                                                                                                                                                                                                                                                                                                                     |                        |             |                        |          |                                          | -                           |                          |                                 |                   |                                         |                                                              |                        |                             |                                  |                   |  |  |
| CRASH REPORTED                                                                                                                                              | DATE / TIME              | 1                   | DISPATCH DATE                                                                                                                                                                                                                                                                                                                                                                                                                                                                                                                                                                                                                                                                                       |                        | AP          |                        | DATE / T |                                          |                             | SC                       | ENE CI                          | FARED             | DATE / TI                               |                                                              |                        | EPORT TA                    |                                  | v                 |  |  |
| 02012023                                                                                                                                                    |                          |                     | 12023                                                                                                                                                                                                                                                                                                                                                                                                                                                                                                                                                                                                                                                                                               |                        | 0201        |                        |          | 191                                      | 1                           |                          |                                 |                   |                                         | 928                                                          |                        |                             |                                  |                   |  |  |
|                                                                                                                                                             |                          |                     |                                                                                                                                                                                                                                                                                                                                                                                                                                                                                                                                                                                                                                                                                                     |                        |             |                        | <u> </u> |                                          |                             |                          |                                 | <u>023</u>        |                                         |                                                              | 48                     | MOTORI                      | ST                               |                   |  |  |
| TOTAL TIME<br>ROADWAY CLOSED INV                                                                                                                            | OTHER<br>ESTIGATION TIME | TOTAI<br>MINUT      | and the second se | ''S NAME*<br>DADIN, ZE | חו          |                        |          | CHECKED BY OFFICER'S NAME*               |                             |                          |                                 |                   |                                         | SUPPLE                                                       | MENT                   |                             |                                  |                   |  |  |
|                                                                                                                                                             |                          |                     |                                                                                                                                                                                                                                                                                                                                                                                                                                                                                                                                                                                                                                                                                                     |                        |             |                        |          |                                          | CHECKED BY OFFICER'S BAL    |                          |                                 |                   |                                         | *                                                            | ┨╚                     | (CORRECTI<br>TO AN EXISTING | ON OR ADE                        | ITION<br>TO ODPS) |  |  |
|                                                                                                                                                             |                          |                     |                                                                                                                                                                                                                                                                                                                                                                                                                                                                                                                                                                                                                                                                                                     |                        |             |                        |          |                                          | 1                           | 1_23_                    |                                 |                   |                                         |                                                              |                        |                             |                                  |                   |  |  |