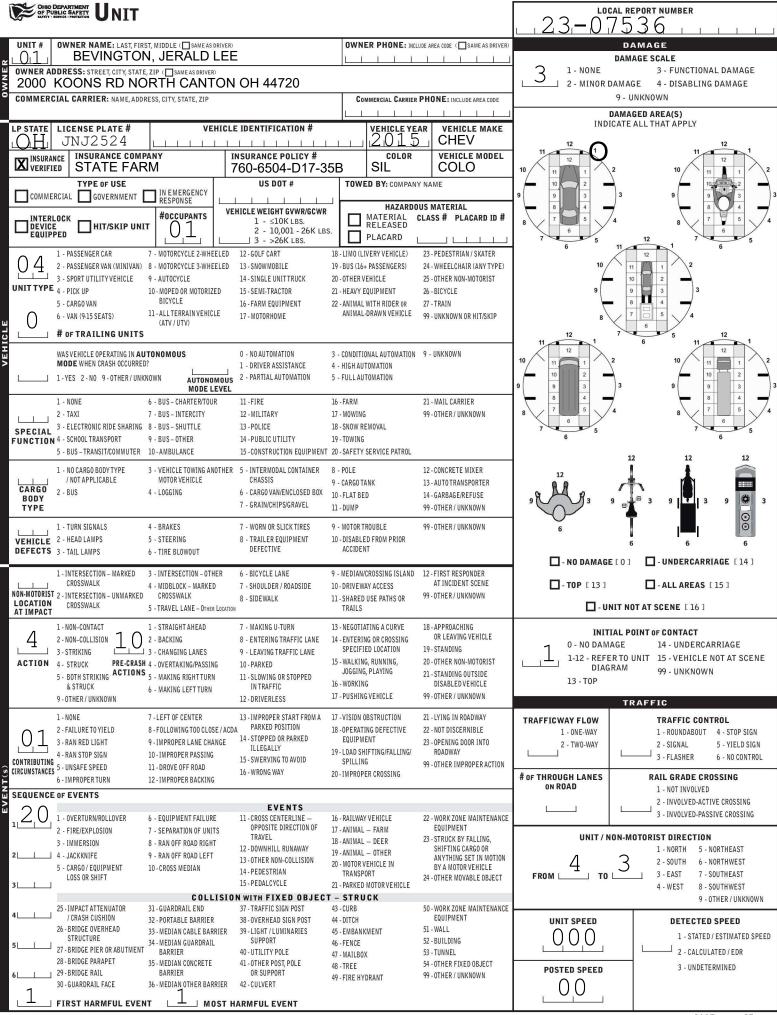

| ONIO DEPARTMENT TRAFFIC CRASH REPORT *DENOTES MANDATORY FIELD FOR SUPPLEMENT REPORT                                                                         |                          |                     |                                                                                                                                                                                                                                                                                                                                                                                                                                                                                                                                                                                                                                                                                                     |                        |             |                        |          |                                          |                             | 23-07536                 |                                 |                   |                                         |                                                              |                        |                             |                                  |                   |  |  |
|-------------------------------------------------------------------------------------------------------------------------------------------------------------|--------------------------|---------------------|-----------------------------------------------------------------------------------------------------------------------------------------------------------------------------------------------------------------------------------------------------------------------------------------------------------------------------------------------------------------------------------------------------------------------------------------------------------------------------------------------------------------------------------------------------------------------------------------------------------------------------------------------------------------------------------------------------|------------------------|-------------|------------------------|----------|------------------------------------------|-----------------------------|--------------------------|---------------------------------|-------------------|-----------------------------------------|--------------------------------------------------------------|------------------------|-----------------------------|----------------------------------|-------------------|--|--|
| PHOTOS TAKEN OH-2 OH-3                                                                                                                                      |                          |                     |                                                                                                                                                                                                                                                                                                                                                                                                                                                                                                                                                                                                                                                                                                     |                        |             |                        |          |                                          |                             |                          |                                 |                   | 10.                                     | 50                                                           | L I                    | 1 1                         | 1 1                              |                   |  |  |
|                                                                                                                                                             |                          |                     |                                                                                                                                                                                                                                                                                                                                                                                                                                                                                                                                                                                                                                                                                                     |                        |             |                        |          |                                          |                             | 2                        | HIT/SK<br>1 - SC                |                   | (                                       | r of UNIT                                                    | 0                      | 1.                          | <b>ERROR</b><br>- ANIM<br>- UNKN |                   |  |  |
| COUNTY* LOCALITY*                                                                                                                                           |                          | ATION: CITY         | , VILLAGE, TOWNS                                                                                                                                                                                                                                                                                                                                                                                                                                                                                                                                                                                                                                                                                    |                        |             |                        |          |                                          |                             |                          |                                 | DATE /            |                                         |                                                              | CRA                    | SH SEVE                     |                                  | JWN               |  |  |
| $76 3^{1-\text{CITY}}_{2-\text{VILLAGE}}$ lackson (Township of)                                                                                             |                          |                     |                                                                                                                                                                                                                                                                                                                                                                                                                                                                                                                                                                                                                                                                                                     |                        |             |                        |          |                                          |                             |                          | 02012023 1901 5 1-FATAL         |                   |                                         |                                                              |                        |                             |                                  |                   |  |  |
|                                                                                                                                                             |                          |                     |                                                                                                                                                                                                                                                                                                                                                                                                                                                                                                                                                                                                                                                                                                     |                        |             |                        |          |                                          |                             |                          | 2 - SERIOUS INJUR F             |                   |                                         |                                                              |                        |                             |                                  |                   |  |  |
|                                                                                                                                                             |                          |                     |                                                                                                                                                                                                                                                                                                                                                                                                                                                                                                                                                                                                                                                                                                     | SТ                     |             |                        |          |                                          |                             |                          | 3 - MINOR INJURY<br>SUSPECTED   |                   |                                         |                                                              |                        |                             |                                  |                   |  |  |
|                                                                                                                                                             | , MILEPOST, H            | OUSE                | <b>#)</b>                                                                                                                                                                                                                                                                                                                                                                                                                                                                                                                                                                                                                                                                                           | RO                     | AD TYPE     |                        |          | ITUDE DI                                 | DE decimal degrees 4 - INJU |                          |                                 |                   |                                         | LE                                                           |                        |                             |                                  |                   |  |  |
|                                                                                                                                                             |                          |                     |                                                                                                                                                                                                                                                                                                                                                                                                                                                                                                                                                                                                                                                                                                     |                        |             |                        |          |                                          |                             |                          |                                 | - PROPER          |                                         |                                                              |                        |                             |                                  |                   |  |  |
| The second s                                              | DOA                      | DTYPE               | L                                                                                                                                                                                                                                                                                                                                                                                                                                                                                                                                                                                                                                                                                                   | 1                      |             |                        |          |                                          |                             |                          | ONLY                            |                   |                                         |                                                              |                        |                             |                                  |                   |  |  |
| REFERENCE POINT         DIRECTION         ROUTE TYPE           1 - INTERSECTION         FROM REFERENCE         IR - INTERSTATE ROUTE(TP)         AL - ALLEY |                          |                     |                                                                                                                                                                                                                                                                                                                                                                                                                                                                                                                                                                                                                                                                                                     |                        |             |                        |          | RD - F                                   | ROAD                        | LΠ                       | WITH                            |                   | INTERSE<br>RSECTIO                      |                                                              |                        |                             |                                  |                   |  |  |
| 3 2-MILE POST<br>3 - HOUSE # US - FEDERAL US ROUTE AV - AVENUE<br>BL - BOULEVARI                                                                            |                          |                     |                                                                                                                                                                                                                                                                                                                                                                                                                                                                                                                                                                                                                                                                                                     |                        |             |                        |          |                                          | QUARE                       |                          |                                 |                   |                                         |                                                              |                        | un                          | T                                |                   |  |  |
|                                                                                                                                                             |                          | NILEPOST<br>VAL     |                                                                                                                                                                                                                                                                                                                                                                                                                                                                                                                                                                                                                                                                                                     | STREET<br>FERRACE      | 니브          | WITH                   | IN INTE  | RCHANG                                   | E AREA                      | NUM                      | BER OF A                        | PPROA             | HES                                     |                                                              |                        |                             |                                  |                   |  |  |
| FROM REFERENCE UNIT OF MEASURE CR - NUMBERED COUNTY ROUTE CT - COURT PK - PARKWAY TL - T                                                                    |                          |                     |                                                                                                                                                                                                                                                                                                                                                                                                                                                                                                                                                                                                                                                                                                     |                        |             |                        |          |                                          |                             |                          |                                 |                   | R                                       | OADWA                                                        | Y                      |                             |                                  |                   |  |  |
|                                                                                                                                                             | 1 - MIL<br>2 - FEE       | т                   | ROUTE                                                                                                                                                                                                                                                                                                                                                                                                                                                                                                                                                                                                                                                                                               |                        | R - DRIVE   | PI - P                 |          | WA - 1                                   | NAY                         |                          | ROAD                            | WAY DIV           | /IDED                                   |                                                              |                        |                             |                                  |                   |  |  |
| L         J 3 - YARDS         HE - HEIGHTS         PL - PLACE           LOCATION OF FIRST HARMFUL EVENT         MANNER OF CRASH COLLISION/IMPACT            |                          |                     |                                                                                                                                                                                                                                                                                                                                                                                                                                                                                                                                                                                                                                                                                                     |                        |             |                        |          |                                          |                             |                          | DIRECTION OF TRAVEL MEDIAN TYPE |                   |                                         |                                                              |                        |                             |                                  |                   |  |  |
| 1 - ON ROADWA                                                                                                                                               |                          | ROSSOVER            |                                                                                                                                                                                                                                                                                                                                                                                                                                                                                                                                                                                                                                                                                                     | 1 - NO                 | T COLLISION |                        |          |                                          |                             | DIRE                     |                                 | F TRAVE           | <b>-</b>                                | <b>MEDIAN TYPE</b><br>1 - DIVIDED FLUSH MEDIAN               |                        |                             |                                  |                   |  |  |
| 0 6 2 - ON SHOULD                                                                                                                                           |                          |                     | ALLEY ACCESS                                                                                                                                                                                                                                                                                                                                                                                                                                                                                                                                                                                                                                                                                        | U. TW                  | 0 MOTOR     | 5 - BAC                |          |                                          |                             | Ir.                      |                                 | OUTH              | ( <4 FEET )                             |                                                              |                        |                             |                                  |                   |  |  |
| 3 - IN MEDIAN<br>4 - ON ROADSI                                                                                                                              |                          |                     | RADE CROSSING<br>SE PATHS OR                                                                                                                                                                                                                                                                                                                                                                                                                                                                                                                                                                                                                                                                        | V L                    | IIIOLLS IN  | 6 - ANG<br>7 - SIDI    |          | , SAME DIRE                              | ECTION                      |                          |                                 | AST               | 2 - DIVIDED FLUSH MEDIAN<br>( ≥4 FEET ) |                                                              |                        |                             |                                  |                   |  |  |
| 5 - ON GORE                                                                                                                                                 | 10                       | TRAILS<br>BIKE LANE |                                                                                                                                                                                                                                                                                                                                                                                                                                                                                                                                                                                                                                                                                                     |                        | AR-END      | 8 - SIDI               | ESWIPE,  | , OPPOSITE                               |                             |                          | 4 - \                           | VEST              |                                         |                                                              |                        | DEPRESS                     |                                  | IAN               |  |  |
| 6 - OUTSIDE TE<br>7 - ON RAMP                                                                                                                               | 9 - OTH                  | ER/UNI              | KNOWN                                                                                                                                                                                                                                                                                                                                                                                                                                                                                                                                                                                                                                                                                               |                        |             |                        |          | 4 - DIVIDED, RAISED MEDIAN<br>(ANY TYPE) |                             |                          |                                 |                   |                                         |                                                              |                        |                             |                                  |                   |  |  |
| 7 - ON RAMP 14-TOLL BOOTH<br>8 - OFF RAMP 99-OTHER / UNKNOWN                                                                                                |                          |                     |                                                                                                                                                                                                                                                                                                                                                                                                                                                                                                                                                                                                                                                                                                     |                        |             |                        |          |                                          |                             |                          |                                 | 9 - OTHER/UNKNOWN |                                         |                                                              |                        |                             |                                  |                   |  |  |
| WORK ZONE RELA                                                                                                                                              | TED                      |                     | WORK ZONE T                                                                                                                                                                                                                                                                                                                                                                                                                                                                                                                                                                                                                                                                                         | YPE                    | LOCATIO     | ON OF C                | RASH I   | N WORK 2                                 | ZONE                        |                          | CONTO                           | JR                | CONDITIONS                              |                                                              |                        | SURFACE                     |                                  |                   |  |  |
| 1 - LANE CLOSURE                                                                                                                                            |                          |                     |                                                                                                                                                                                                                                                                                                                                                                                                                                                                                                                                                                                                                                                                                                     |                        |             |                        | RE THE   | 1ST WOR<br>GN                            | K ZONE                      |                          | 1                               | л I               |                                         |                                                              |                        | L_T                         |                                  |                   |  |  |
| 3 - WORK ON SHOULDER                                                                                                                                        |                          |                     |                                                                                                                                                                                                                                                                                                                                                                                                                                                                                                                                                                                                                                                                                                     |                        |             | - ADVANCE WARNING AREA |          |                                          |                             |                          | 1 - STRAIGHT LEVEL 1 - D        |                   |                                         |                                                              | DRY 1 - CONC           |                             |                                  |                   |  |  |
| LAW ENFORCEME                                                                                                                                               | NIPRESENI                |                     | OR MEDIAN                                                                                                                                                                                                                                                                                                                                                                                                                                                                                                                                                                                                                                                                                           | or MOVING WOR          |             |                        | SITION A |                                          |                             | 2 - STRAIGHT GRADE 2 - W |                                 |                   |                                         |                                                              |                        |                             | c .                              |                   |  |  |
| ACTIVE SCHOOL Z                                                                                                                                             | ONE                      |                     | OTHER                                                                                                                                                                                                                                                                                                                                                                                                                                                                                                                                                                                                                                                                                               |                        | 0.05        |                        | INATIO   |                                          |                             | 3 - CURVE LEVEL 3 - SNOW |                                 |                   |                                         |                                                              | BITUMINOUS,<br>ASPHALT |                             |                                  | 5,                |  |  |
| LIGHT                                                                                                                                                       |                          |                     |                                                                                                                                                                                                                                                                                                                                                                                                                                                                                                                                                                                                                                                                                                     | WEATH                  | 150         |                        |          |                                          |                             |                          | 4 - CURVE GRADE 4 - ICI         |                   |                                         |                                                              | 3 - DRICK/DLUC         |                             |                                  |                   |  |  |
| LIGHT CONDITION WEATHER<br>1 - DAYLIGHT 1 - CLEAR 6 - SNOW                                                                                                  |                          |                     |                                                                                                                                                                                                                                                                                                                                                                                                                                                                                                                                                                                                                                                                                                     |                        |             |                        |          |                                          |                             |                          |                                 |                   |                                         | - SAND, MUD, DIRT,<br>OIL, GRAVEL 4 - SLAG, GRAVEL,<br>STONE |                        |                             |                                  |                   |  |  |
| 2 - DAWN/DUSK 2 - CLOUDY 7 - SEV                                                                                                                            |                          |                     |                                                                                                                                                                                                                                                                                                                                                                                                                                                                                                                                                                                                                                                                                                     |                        |             |                        |          |                                          |                             |                          |                                 |                   | 6 - WATER (STANDING,<br>MOVING)         |                                                              |                        | 5 - DIRT                    |                                  |                   |  |  |
| 3 - DARK – LIGHTED ROADWAY<br>4 - DARK – ROADWAY NOT LIGHTED<br>4 - RAIN<br>9 - FREEZ                                                                       |                          |                     |                                                                                                                                                                                                                                                                                                                                                                                                                                                                                                                                                                                                                                                                                                     |                        |             |                        |          |                                          |                             |                          |                                 |                   |                                         | - SLUSH                                                      |                        |                             | 9 - OTHER/UNKNOWN                |                   |  |  |
| 5 - DARK – UNKNOWN ROADWAY LIGHTING 5 - SLEET, HAIL 99 - OTHER                                                                                              |                          |                     |                                                                                                                                                                                                                                                                                                                                                                                                                                                                                                                                                                                                                                                                                                     |                        |             |                        | IOWN     |                                          |                             |                          |                                 |                   |                                         | 9 - OTHER/UNKNOWN                                            |                        |                             |                                  |                   |  |  |
| 9 - 0THER / UNI                                                                                                                                             | KNOWN                    |                     |                                                                                                                                                                                                                                                                                                                                                                                                                                                                                                                                                                                                                                                                                                     |                        |             |                        |          |                                          |                             |                          |                                 |                   |                                         |                                                              |                        |                             |                                  |                   |  |  |
| NARRATIVE                                                                                                                                                   |                          |                     |                                                                                                                                                                                                                                                                                                                                                                                                                                                                                                                                                                                                                                                                                                     |                        |             | -                      |          |                                          |                             |                          |                                 |                   |                                         |                                                              | A                      |                             | ate the i                        |                   |  |  |
| UNIT #1 WAS PARKED UNOCCUPIED IN THE PARKING LOT OF 4572                                                                                                    |                          |                     |                                                                                                                                                                                                                                                                                                                                                                                                                                                                                                                                                                                                                                                                                                     |                        |             | _                      |          |                                          |                             |                          |                                 |                   |                                         |                                                              | $\mathcal{A}$          |                             | " on the<br>ass diag             |                   |  |  |
| MEGA ST NW FACING EAST. UNIT #2 UNKNOWN APPARENTLY<br>IMPROPERLY BACKED OUT OF THE PARKING SPOT. STRIKING UNIT #1                                           |                          |                     |                                                                                                                                                                                                                                                                                                                                                                                                                                                                                                                                                                                                                                                                                                     |                        |             |                        |          |                                          | _                           |                          |                                 |                   |                                         |                                                              | Î                      |                             |                                  |                   |  |  |
| FROM THE SIDE. NO INJURIES. UNIT #2 LEFT THE SCENE WITHOUT                                                                                                  |                          |                     |                                                                                                                                                                                                                                                                                                                                                                                                                                                                                                                                                                                                                                                                                                     |                        |             |                        |          |                                          | _                           |                          |                                 |                   | _                                       |                                                              |                        | _                           |                                  |                   |  |  |
| LEAVING REQUIRED PAPERWORK. HIT/SKIP UNSOLVED. NO CCTV<br>FOOTAGE. MINOR DAMAGE.                                                                            |                          |                     |                                                                                                                                                                                                                                                                                                                                                                                                                                                                                                                                                                                                                                                                                                     |                        |             |                        |          |                                          |                             |                          |                                 |                   |                                         |                                                              |                        |                             |                                  | _                 |  |  |
|                                                                                                                                                             |                          |                     |                                                                                                                                                                                                                                                                                                                                                                                                                                                                                                                                                                                                                                                                                                     |                        |             | -                      |          |                                          |                             |                          |                                 |                   |                                         |                                                              |                        |                             |                                  |                   |  |  |
| MD                                                                                                                                                          |                          |                     |                                                                                                                                                                                                                                                                                                                                                                                                                                                                                                                                                                                                                                                                                                     |                        |             |                        |          |                                          |                             |                          |                                 |                   |                                         |                                                              |                        |                             |                                  |                   |  |  |
|                                                                                                                                                             |                          |                     |                                                                                                                                                                                                                                                                                                                                                                                                                                                                                                                                                                                                                                                                                                     |                        |             | <b>F</b>               |          |                                          | _                           |                          |                                 |                   |                                         |                                                              |                        | _                           |                                  |                   |  |  |
|                                                                                                                                                             |                          |                     |                                                                                                                                                                                                                                                                                                                                                                                                                                                                                                                                                                                                                                                                                                     |                        |             | -                      |          |                                          |                             |                          |                                 |                   |                                         |                                                              |                        |                             |                                  | -                 |  |  |
|                                                                                                                                                             |                          |                     |                                                                                                                                                                                                                                                                                                                                                                                                                                                                                                                                                                                                                                                                                                     |                        |             |                        |          |                                          |                             |                          |                                 |                   |                                         |                                                              |                        |                             |                                  |                   |  |  |
|                                                                                                                                                             |                          |                     |                                                                                                                                                                                                                                                                                                                                                                                                                                                                                                                                                                                                                                                                                                     | -                      |             |                        |          |                                          |                             |                          |                                 |                   |                                         |                                                              |                        |                             |                                  |                   |  |  |
|                                                                                                                                                             |                          |                     |                                                                                                                                                                                                                                                                                                                                                                                                                                                                                                                                                                                                                                                                                                     | _                      |             |                        |          | _                                        |                             |                          | _                               |                   |                                         |                                                              |                        |                             |                                  |                   |  |  |
|                                                                                                                                                             | -                        |                     |                                                                                                                                                                                                                                                                                                                                                                                                                                                                                                                                                                                                                                                                                                     |                        |             |                        |          |                                          |                             |                          |                                 |                   | -                                       |                                                              |                        |                             |                                  |                   |  |  |
|                                                                                                                                                             |                          |                     |                                                                                                                                                                                                                                                                                                                                                                                                                                                                                                                                                                                                                                                                                                     |                        |             | -                      |          |                                          |                             |                          |                                 |                   |                                         |                                                              |                        |                             |                                  | -                 |  |  |
|                                                                                                                                                             |                          |                     |                                                                                                                                                                                                                                                                                                                                                                                                                                                                                                                                                                                                                                                                                                     |                        |             |                        |          |                                          | -                           |                          |                                 |                   |                                         |                                                              |                        |                             |                                  |                   |  |  |
| CRASH REPORTED                                                                                                                                              | DATE / TIME              | 1                   | DISPATCH DATE                                                                                                                                                                                                                                                                                                                                                                                                                                                                                                                                                                                                                                                                                       |                        | AP          |                        | DATE / T |                                          |                             | SC                       | ENE CI                          | FARED             | DATE / TI                               |                                                              |                        | EPORT TA                    |                                  | v                 |  |  |
| 02012023                                                                                                                                                    |                          |                     | 12023                                                                                                                                                                                                                                                                                                                                                                                                                                                                                                                                                                                                                                                                                               |                        | 0201        |                        |          | 191                                      | 1                           |                          |                                 |                   |                                         | 928                                                          |                        |                             |                                  |                   |  |  |
|                                                                                                                                                             |                          |                     |                                                                                                                                                                                                                                                                                                                                                                                                                                                                                                                                                                                                                                                                                                     |                        |             |                        | <u> </u> |                                          |                             |                          |                                 | <u>023</u>        |                                         |                                                              | 48                     | MOTORI                      | ST                               |                   |  |  |
| TOTAL TIME<br>ROADWAY CLOSED INV                                                                                                                            | OTHER<br>ESTIGATION TIME | TOTAI<br>MINUT      | and the second se | ''S NAME*<br>DADIN, ZE | חו          |                        |          | CHECKED BY OFFICER'S NAME*               |                             |                          |                                 |                   |                                         | SUPPLE                                                       | MENT                   |                             |                                  |                   |  |  |
|                                                                                                                                                             |                          |                     |                                                                                                                                                                                                                                                                                                                                                                                                                                                                                                                                                                                                                                                                                                     |                        |             |                        |          |                                          | CHECKED BY OFFICER'S BAL    |                          |                                 |                   |                                         | *                                                            | ┨╚                     | (CORRECTI<br>TO AN EXISTING | ON OR ADE                        | ITION<br>TO ODPS) |  |  |
|                                                                                                                                                             |                          |                     |                                                                                                                                                                                                                                                                                                                                                                                                                                                                                                                                                                                                                                                                                                     |                        |             |                        |          |                                          | 1                           | 1_23_                    |                                 |                   |                                         |                                                              |                        |                             |                                  |                   |  |  |