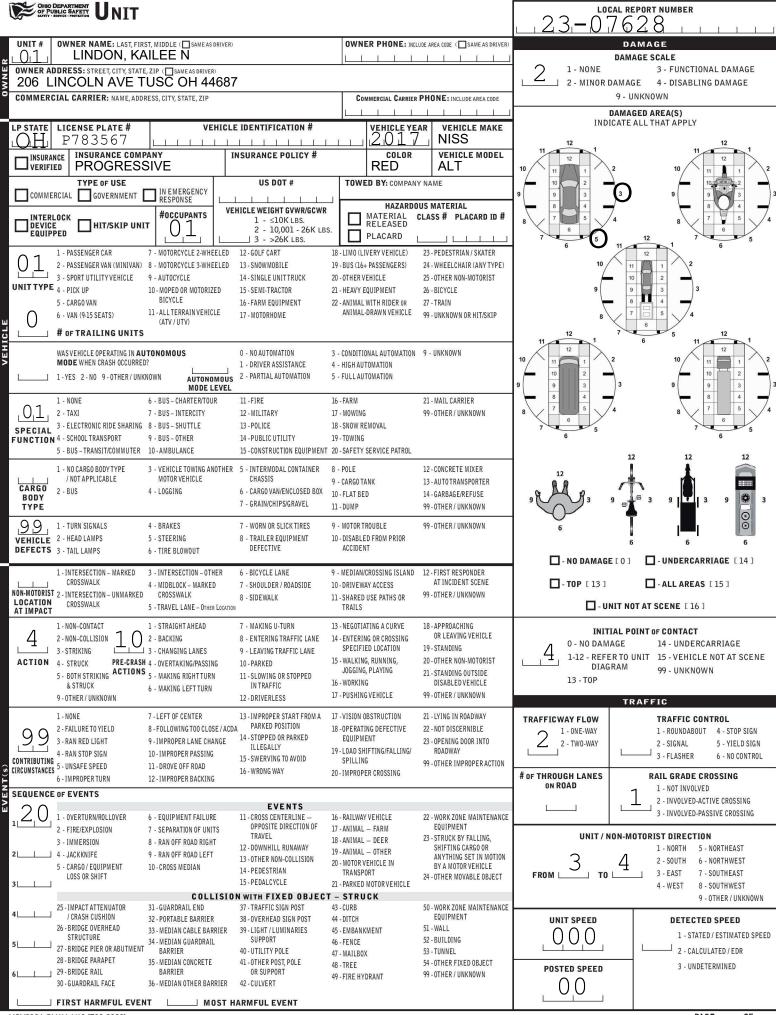

| OF PUBLIC SAFETY TRAFFIC CRASH                                                | 23-07628                                 |                                            |                                       |                                                                                                                  |                                 |                                                               |  |  |  |  |
|-------------------------------------------------------------------------------|------------------------------------------|--------------------------------------------|---------------------------------------|------------------------------------------------------------------------------------------------------------------|---------------------------------|---------------------------------------------------------------|--|--|--|--|
| PHOTOS TAKEN OH-2 OH-3                                                        |                                          |                                            |                                       |                                                                                                                  |                                 |                                                               |  |  |  |  |
| SECONDARY CRASH OH-1P OTHER                                                   | ле ,0,7,6,2,4                            | HIT/SKIP<br>2 1 - SOLVED                   |                                       | UNIT IN ERROR<br>98 - ANIMAL                                                                                     |                                 |                                                               |  |  |  |  |
| COUNTY* LOCALITY* LOCATION: CITY                                              |                                          | CRASH DATE / 1                             |                                       | RASH SEVERITY                                                                                                    |                                 |                                                               |  |  |  |  |
| $76$ $3^{1-CITY}$                                                             | Township of)                             |                                            |                                       | 02022023 0130 5 1-FATAL                                                                                          |                                 |                                                               |  |  |  |  |
|                                                                               | LOCATION ROAD NAME                       |                                            | ROAD TYPE                             | 2 - SERIOUS INJURY                                                                                               |                                 |                                                               |  |  |  |  |
|                                                                               | MUNSON                                   |                                            | ST                                    |                                                                                                                  | 1 1 1                           | 3 - MINOR INJURY<br>SUSPECTED                                 |  |  |  |  |
|                                                                               | REFERENCE ROAD NAME (ROAD, N             | MILEPOST, HOUSE #)                         | ROAD TYPE                             | LONGITUDE DE                                                                                                     | 4 - INJURY POSSIBLE             |                                                               |  |  |  |  |
| ROUTE TYPE ROUTE NUMBER PREFIX 1 - NORTH<br>2 - SOUTH<br>3 - EAST<br>4 - WEST | 4675                                     |                                            |                                       | 5 - PROPERTY DAI                                                                                                 |                                 |                                                               |  |  |  |  |
| REFERENCE POINT DIRECTION<br>FROM REFERENCE                                   | ROUTE TYPE                               | ROAD                                       |                                       |                                                                                                                  | ED                              |                                                               |  |  |  |  |
|                                                                               | 1000                                     | - ALLEY HW- HIGH<br>- AVENUE LA - LANE     |                                       | WITHIN INTERSECTION OR ON APPROACH                                                                               |                                 |                                                               |  |  |  |  |
| □ 3 - HOUSE # 3 - EAST                                                        | STATE ROUTE BL -                         | - BOULEVARD MP - MILE                      | POST ST - STREET                      | WITHIN INTERCHANGE AREA NUMBER OF APP                                                                            |                                 |                                                               |  |  |  |  |
| DISTANCE DISTANCE<br>FROM REFERENCE UNIT OF MEASURE CR -                      | NUMBERED COUNTY ROUTE                    | - CIRCLE OV - OVAL<br>- COURT PK - PARK    |                                       | ROADWAY                                                                                                          |                                 |                                                               |  |  |  |  |
| 2 - FEET                                                                      | NUMBERED TOWNSHIP<br>ROUTE DR -<br>HE -  | WA - WAY                                   | ROADWAY DIV                           | /IDED                                                                                                            |                                 |                                                               |  |  |  |  |
| LOCATION OF FIRST HARMFUL EVENT                                               | ON/IMPACT                                | DIRECTION OF TRAVEL MEDIAN TYPE            |                                       |                                                                                                                  |                                 |                                                               |  |  |  |  |
| O C 1 - ON ROADWAY 9 - CROSSOVER                                              |                                          | COLLISION 4 - REAR-T                       | 0-REAR                                | 1 - NORTH 1 - DIVIDED FLUSH MEDIAN                                                                               |                                 |                                                               |  |  |  |  |
| 2 - ON SHOULDER 10- DRIVEWAY//<br>3 - IN MEDIAN 11- RAILWAY GF                |                                          | MOTOR 5-BACKIN<br>ICLES IN 6-ANGLE         | G                                     | 2 - SOUTH<br>3 - EAST                                                                                            | ( <4 FEI<br>2 - DIVIDED         | ET )<br>D FLUSH MEDIAN                                        |  |  |  |  |
| 4 - ON ROADSIDE 12-SHARED US<br>5 - ON GORE TRAILS                            | E PATHS OR TRAN                          | NSPORT 7 - SIDESW                          | /IPE, SAME DIRECTION                  | 4-WEST                                                                                                           | (≥4 FEE<br>3 - DIVIDED          | ET )<br>D, DEPRESSED MEDIAN                                   |  |  |  |  |
| 6 - OUTSIDE TRAFFIC WAY 13-BIKE LANE                                          | 2 - REAR<br>3 - HEAD                     |                                            | /IPE, OPPOSITE DIRECTION<br>/ UNKNOWN | 4 - DIVIDED, RAISED MEDIAN                                                                                       |                                 |                                                               |  |  |  |  |
| 7 - ON RAMP 14-TOLL BOOTH<br>8 - OFF RAMP 99-OTHER / UN                       |                                          |                                            |                                       | (ANY TYPE)<br>9 - OTHER/UNKNOWN                                                                                  |                                 |                                                               |  |  |  |  |
| WORK ZONE RELATED                                                             | WORK ZONE TYPE                           | LOCATION OF CRA                            | SH IN WORK ZONE                       | CONTOUR                                                                                                          | CONDITIONS                      | SURFACE                                                       |  |  |  |  |
| 1-1                                                                           |                                          | 1 - BEFORE<br>WARNIN                       | THE 1ST WORK ZONE<br>G SIGN           | т                                                                                                                | 9                               |                                                               |  |  |  |  |
|                                                                               | _ANE SHIFT/CROSSOVER<br>VORK ON SHOULDER | 2 - ADVANCE                                | WARNING AREA                          | 1 - STRAIGHT LEVEL                                                                                               | 1 - CONCRETE                    |                                                               |  |  |  |  |
|                                                                               | DR MEDIAN<br>NTERMITTENT OR MOVING WORK  | 3 - TRANSIT                                |                                       | 2 - STRAIGHT GRADE 2 - WEI 2                                                                                     |                                 |                                                               |  |  |  |  |
| ACTIVE SCHOOL ZONE 5-0                                                        | THER                                     | 5 - TERMINA                                | ATION AREA                            | 3 - CURVE LEVEL<br>4 - CURVE GRADE                                                                               | BITUMINOUS,<br>ASPHALT          |                                                               |  |  |  |  |
| LIGHT CONDITION                                                               | WEATHE                                   | ĒR                                         |                                       | 4 - CURVE GRADE 4 - ICE 3 - BRICK/BLOCK<br>9 - OTHER/UNKNOWN 5 - SAND, MUD, DIRT,<br>OIL, GRAVEL 4 - SLAG, GRAVE |                                 |                                                               |  |  |  |  |
| 9 1 - DAYLIGHT<br>2 - DAWN/DUSK                                               | Q Q 1-CLEAR<br>2-CLOUDY                  | 6 - SNOW<br>7 - SEVERE CROSSWI             | NDS                                   |                                                                                                                  | STONE                           |                                                               |  |  |  |  |
| 3 - DARK – LIGHTED ROADWAY                                                    | 3 - FOG, SMOG, SMOKE                     | 8 - BLOWING SAND, S                        | OIL, DIRT, SNOW                       |                                                                                                                  | 6 - WATER (STANDING,<br>MOVING) | 9 - OTHER/UNKNOW                                              |  |  |  |  |
| 4 - DARK – ROADWAY NOT LIGHTED<br>5 - DARK – UNKNOWN ROADWAY LIGHTING         | 4 - RAIN<br>5 - SLEET, HAIL              | 9 - FREEZING RAIN 0<br>99 - OTHER / UNKNOW | R FREEZING DRIZZLE<br>/N              |                                                                                                                  | 7 - SLUSH<br>9 - OTHER/UNKNOWN  | JOWN                                                          |  |  |  |  |
| 9 - OTHER / UNKNOWN                                                           |                                          |                                            |                                       |                                                                                                                  |                                 |                                                               |  |  |  |  |
| NARRATIVE                                                                     |                                          | - 1                                        |                                       |                                                                                                                  | A                               | Indicate the north direction with                             |  |  |  |  |
| UNIT #1 WAS PARKED FROM EAST TO<br>CANTON OH, SHE ARRIVED AT 0100 H0          |                                          |                                            |                                       |                                                                                                                  | A                               | an "N" on the compass diagram.                                |  |  |  |  |
| OUTSIDE TO THE PARKING LOT SHE N                                              | IOTICED HER REAR DRIV                    | /ERS                                       |                                       |                                                                                                                  |                                 |                                                               |  |  |  |  |
| SIDE, REAR DOOR WAS DAMAGED. TH<br>STREAK WHERE THE DAMAGE WAS O              |                                          |                                            |                                       |                                                                                                                  |                                 |                                                               |  |  |  |  |
| THE HIT SKIP VEHICLE. VEHICLE LEFT<br>SHOWS A DARK TRUCK.                     | THE SCENE. VIDEO FOO                     | DTAGE                                      |                                       |                                                                                                                  |                                 |                                                               |  |  |  |  |
|                                                                               |                                          |                                            |                                       |                                                                                                                  |                                 |                                                               |  |  |  |  |
| AW                                                                            |                                          |                                            |                                       |                                                                                                                  |                                 |                                                               |  |  |  |  |
|                                                                               |                                          | -                                          |                                       |                                                                                                                  |                                 |                                                               |  |  |  |  |
|                                                                               |                                          | _                                          |                                       |                                                                                                                  |                                 |                                                               |  |  |  |  |
|                                                                               |                                          | _                                          |                                       |                                                                                                                  |                                 |                                                               |  |  |  |  |
|                                                                               |                                          |                                            |                                       |                                                                                                                  |                                 |                                                               |  |  |  |  |
|                                                                               |                                          |                                            |                                       |                                                                                                                  |                                 |                                                               |  |  |  |  |
|                                                                               |                                          |                                            |                                       |                                                                                                                  |                                 |                                                               |  |  |  |  |
|                                                                               |                                          | - ,                                        |                                       |                                                                                                                  |                                 |                                                               |  |  |  |  |
|                                                                               | 22023 0135                               | ARRIVAL DAT                                | orderative) entropy and an an         | scene cleared<br>02022023                                                                                        |                                 | REPORT TAKEN BY<br>POLICE AGENCY                              |  |  |  |  |
|                                                                               |                                          |                                            |                                       |                                                                                                                  |                                 | MOTORIST                                                      |  |  |  |  |
| TOTAL TIME OTHER TOTAL<br>ROADWAY CLOSED INVESTIGATION TIME MINUTI            |                                          | CHECKED BY OFFI<br>HALL, JA                |                                       | F                                                                                                                |                                 |                                                               |  |  |  |  |
| 0 0 3                                                                         | 7 OFFICER'S BAD                          | DGE NUMBER*                                | CHECKED                               | BY OFFICER'S BADGE N                                                                                             |                                 | CORRECTION OR ADDITION<br>TO AN EXISTING REPORT SENT TO ODPS) |  |  |  |  |
|                                                                               | í na an traite                           | LIJI                                       | 8                                     |                                                                                                                  | 2 3                             |                                                               |  |  |  |  |