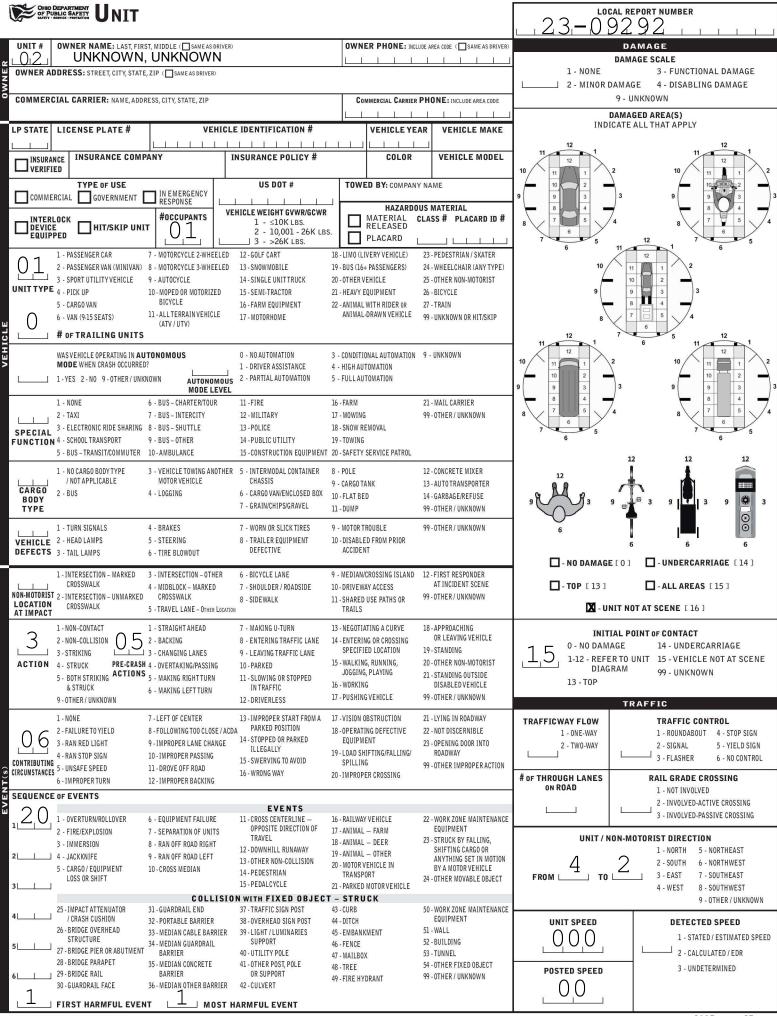

| CHIEF OF PUBLIC SAFETY TRAFFIC CRASH REPORT *DENOTES MANDATORY FIELD FOR SUPPLEMENT REPORT                                                                |                                                                                           |                                              |                                                            |                                                                                       |                                        |                                           |       |           |           | 23 - 09292                                             |                                                     |            |         |                                            |                                         |                                             |                           |  |  |
|-----------------------------------------------------------------------------------------------------------------------------------------------------------|-------------------------------------------------------------------------------------------|----------------------------------------------|------------------------------------------------------------|---------------------------------------------------------------------------------------|----------------------------------------|-------------------------------------------|-------|-----------|-----------|--------------------------------------------------------|-----------------------------------------------------|------------|---------|--------------------------------------------|-----------------------------------------|---------------------------------------------|---------------------------|--|--|
|                                                                                                                                                           |                                                                                           |                                              |                                                            |                                                                                       |                                        |                                           |       |           |           |                                                        |                                                     | <u> </u>   | 1 1     | <u> </u>                                   | <u> </u>                                |                                             |                           |  |  |
| $ \square \text{ secondary crash} \square \text{ oh-1P} \square \text{ other } \text{ reporting agency name*} \text{ ncic*} $                             |                                                                                           |                                              |                                                            |                                                                                       |                                        |                                           |       |           |           | 2                                                      | HIT/SKI<br>1 - SOL<br>2 - UN                        |            |         | 2<br>DF UNITS                              |                                         |                                             | RRUR<br>ANIMAL<br>UNKNOWN |  |  |
| COUNTY* LOCALITY*<br>LOCATION: CITY, VILLAGE, TOWNSHIP*                                                                                                   |                                                                                           |                                              |                                                            |                                                                                       |                                        |                                           |       |           |           |                                                        | CRASH DATE / TIME*<br>02082023 1227 5 1- FATAL      |            |         |                                            |                                         |                                             |                           |  |  |
| 1/10 3-VILLAGE Jackson (Township of)                                                                                                                      |                                                                                           |                                              |                                                            |                                                                                       |                                        |                                           |       |           |           |                                                        | L                                                   |            |         |                                            |                                         |                                             |                           |  |  |
| ROUTE TYPE ROUTE NUMBER PREFIX 1 - NORTH<br>2 - SOUTH<br>3 - EAST<br>BELDEN VILLAGE MALL                                                                  |                                                                                           |                                              |                                                            |                                                                                       |                                        |                                           |       |           |           | LATITUDE DECIMAL DEGREES SUSPECTED<br>3 - MINOR INJURY |                                                     |            |         |                                            |                                         |                                             |                           |  |  |
|                                                                                                                                                           |                                                                                           | EN VILLAGE MALL                              |                                                            |                                                                                       |                                        |                                           |       |           |           | 1                                                      | 3 - MINOR INJURY<br>SUSPECTED                       |            |         |                                            |                                         |                                             |                           |  |  |
|                                                                                                                                                           | 2                                                                                         | - SOUTH                                      | REFERENCE ROAD NAME (ROAD, MILEPOST, HOUSE #) ROAD TY 4230 |                                                                                       |                                        |                                           |       |           | AD TYPE   |                                                        | LONGI                                               | TUDE DEC   | EES     | 4 - INJURY POSSIBLE<br>5 - PROPERTY DAMAGE |                                         |                                             |                           |  |  |
|                                                                                                                                                           |                                                                                           |                                              |                                                            |                                                                                       |                                        |                                           |       |           |           |                                                        |                                                     |            |         |                                            |                                         |                                             |                           |  |  |
| neference point                                                                                                                                           | - 411 FY                                                                                  |                                              | D TYPE                                                     |                                                                                       |                                        |                                           |       |           |           |                                                        |                                                     |            |         |                                            |                                         |                                             |                           |  |  |
| 3 2-MILE POST 2-SOUTH<br>US-FEDERAL US ROUTE AV - AVENUE LA - LANE                                                                                        |                                                                                           |                                              |                                                            |                                                                                       |                                        |                                           |       |           | QUARE     |                                                        | WITHI                                               | NINTER     | SECTION | I OR ON AP                                 | PROACH                                  | i<br>T                                      | т                         |  |  |
|                                                                                                                                                           | 3 - HOUSE # 3 - EAST<br>4 - WEST SR - STATE ROUTE BL - BOULEVARD MP - MILEPOST ST - STREE |                                              |                                                            |                                                                                       |                                        |                                           |       |           |           | WITHIN INTERCHANGE AREA NUMBER OF APPROACHES           |                                                     |            |         |                                            |                                         |                                             |                           |  |  |
| DISTANCE DISTANCE CR - NUMBERED COUNTY ROUTE CT - COURT PK - PARKWAY TL - TRAIL                                                                           |                                                                                           |                                              |                                                            |                                                                                       |                                        |                                           |       |           |           | ROADWAY                                                |                                                     |            |         |                                            |                                         |                                             |                           |  |  |
| 1 - MILES<br>2 - FEET<br>3 - YARDS<br>ROUTE<br>ROUTE<br>ROUTE<br>DR - DRIVE<br>HE - HEIGHTS<br>PL - PIKE<br>HE - HEIGHTS<br>PL - PLACE<br>ROADWAY DIVIDED |                                                                                           |                                              |                                                            |                                                                                       |                                        |                                           |       |           |           |                                                        |                                                     |            |         |                                            |                                         |                                             |                           |  |  |
| LOCATION OF FIRST HARMFUL EVENT MANNER OF CRASH COLLISION/IMPACT                                                                                          |                                                                                           |                                              |                                                            |                                                                                       |                                        |                                           |       |           |           |                                                        | DIRECTION OF TRAVEL MEDIAN TYPE                     |            |         |                                            |                                         |                                             |                           |  |  |
| O C <sup>1-ON</sup> ROADWAY 9-CROSSOVER O 1-NOT COLLISION 4-REAR-TO-REAR                                                                                  |                                                                                           |                                              |                                                            |                                                                                       |                                        |                                           |       |           |           | 1 - NORTH 1 - DIVIDED FLUSH MEDIAN                     |                                                     |            |         |                                            |                                         |                                             |                           |  |  |
| 2 - ON SHOULD<br>3 - IN MEDIAN                                                                                                                            |                                                                                           |                                              | LLEY ACCESS<br>ADE CROSSING                                |                                                                                       | O MOTOR                                | DTOR CANOL F                              |       |           |           |                                                        |                                                     | UTH<br>AST | L       | 1                                          | ( <4 FEET )<br>2 - DIVIDED FLUSH MEDIAN |                                             |                           |  |  |
| 4 - ON ROADSII<br>5 - ON GORE                                                                                                                             |                                                                                           | SHARED USE<br>TRAILS                         | E PATHS OR                                                 | TR                                                                                    | ANSPORT                                |                                           |       | SAME DIRE |           | 3 - EAST<br>4 - WEST                                   |                                                     |            |         | (≥4 FEET)<br>3 - DIVIDED, DEPRESSED MEDIAN |                                         |                                             |                           |  |  |
| 6 - OUTSIDE TR                                                                                                                                            | RAFFIC WAY 13-1                                                                           | BIKE LANE                                    |                                                            | 3 - HE                                                                                |                                        |                                           | ER/UN |           | JIKEGTION |                                                        | 4 - DIVIDED, RAISED MED<br>(ANY TYPE)               |            |         |                                            |                                         |                                             |                           |  |  |
| 7 - ON RAMP 14-TOLL BOOTH<br>8 - OFF RAMP 99-OTHER / UNKNOWN                                                                                              |                                                                                           |                                              |                                                            |                                                                                       |                                        |                                           |       |           |           |                                                        | 9 - OTHER/UNKNOWN                                   |            |         |                                            |                                         |                                             |                           |  |  |
| WORK ZONE RELA                                                                                                                                            | TED                                                                                       |                                              | WORK ZONE TY                                               | PE                                                                                    | LOCATIO                                | ON OF C                                   | RASHI | I WORK Z  | ONE       | CONTOUR CONDITION                                      |                                                     |            |         |                                            | SURFACE                                 |                                             |                           |  |  |
| WORKERS PRESEN                                                                                                                                            |                                                                                           | 1 - BEFORE THE 1ST WORK ZONE<br>WARNING SIGN |                                                            |                                                                                       |                                        |                                           |       | 1         | r I       | Ĩ                                                      | 1                                                   | 1 Г Т      |         |                                            |                                         |                                             |                           |  |  |
|                                                                                                                                                           |                                                                                           | 3-W                                          | ANE SHIFT/CROS<br>/ORK ON SHOULD                           |                                                                                       | 2 - ADVANCE WARNING AREA               |                                           |       |           |           |                                                        | 1 - STRAIGHT LEVEL 1 - DRY                          |            |         |                                            |                                         | 1 - CONCRETE                                |                           |  |  |
|                                                                                                                                                           | NIPRESENT L                                                                               |                                              | R MEDIAN<br>NTERMITTENT 0                                  | R MOVING WOR                                                                          | 3 - TRANSITION AREA                    |                                           |       |           |           |                                                        | 2 - STRAIGHT GRADE 2 - WET                          |            |         |                                            |                                         | 2 - BLACKTOP,<br>BITUMINOUS,                |                           |  |  |
| ACTIVE SCHOOL Z                                                                                                                                           | ONE                                                                                       | 5 - 0                                        | THER                                                       |                                                                                       | 5 - TERMINATION AREA                   |                                           |       |           |           |                                                        | 3 - CURVE LEVEL 3 - SNOW<br>4 - CURVE GRADE 4 - ICE |            |         |                                            |                                         | ASPHALT                                     |                           |  |  |
| LIGHT (                                                                                                                                                   | CONDITION                                                                                 |                                              |                                                            | WEATH                                                                                 | THER                                   |                                           |       |           |           |                                                        | 9 - OTHER/UNKNOWN 5 - SAND, MUD,                    |            |         |                                            |                                         |                                             |                           |  |  |
| 1 - DAYLIGHT<br>2 - DAWN/DUSK                                                                                                                             | 1                                                                                         |                                              | 1 - CL<br>2 - CL                                           |                                                                                       | 6 - SNOW<br>7 - SEVERE CROSSWINDS      |                                           |       |           |           |                                                        | OIL, GRAV<br>6 - WATER (S                           |            |         |                                            |                                         | TANDING STONE                               |                           |  |  |
| 3 - DARK – LIGH                                                                                                                                           | ITED ROADWAY                                                                              |                                              | └───── 3 - F0                                              | G, SMOG, SMOK                                                                         | DKE 8 - BLOWING SAND, SOIL, DIRT, SNOW |                                           |       |           |           |                                                        | MOVING)                                             |            |         |                                            | 5 - DIRT<br>9 - OTHER/UNKNOW            |                                             | VUNKNOWN                  |  |  |
|                                                                                                                                                           | DWAY NOT LIGHT<br>NOWN ROADWAY                                                            |                                              |                                                            | 4 - RAIN 9 - FREEZING RAIN OR FREEZING DRIZZLE   5 - SLEET, HAIL 99 - OTHER / UNKNOWN |                                        |                                           |       |           |           | 7 - SLUSH<br>9 - OTHER/UNKNO                           |                                                     |            |         |                                            |                                         |                                             |                           |  |  |
| 9 - 0THER / UNI                                                                                                                                           | KNOWN                                                                                     |                                              |                                                            |                                                                                       |                                        |                                           |       |           |           |                                                        |                                                     |            | , one   |                                            |                                         |                                             |                           |  |  |
| NARRATIVE                                                                                                                                                 |                                                                                           |                                              |                                                            |                                                                                       |                                        | - 1                                       |       | J L L     | 1         |                                                        |                                                     | 1 1 1      | , i     |                                            | A                                       | Indicat<br>directio                         | e the north<br>on with    |  |  |
| UNIT ONE WAS P                                                                                                                                            |                                                                                           |                                              |                                                            |                                                                                       |                                        | -                                         |       |           |           |                                                        |                                                     |            |         | 7                                          | $\checkmark$                            | an "N"                                      |                           |  |  |
| DICK'S. UNIT TWO<br>SPOTS AND TURN                                                                                                                        | E MAKING                                                                                  |                                              |                                                            |                                                                                       | -                                      |                                           |       |           | _         |                                                        |                                                     |            |         |                                            |                                         |                                             |                           |  |  |
| THE RIGHT (SOUT                                                                                                                                           |                                                                                           | NIT TWO                                      | STRUCK THE                                                 | E REAR PA                                                                             | SSENGER                                | _                                         |       |           |           |                                                        |                                                     | _          | _       |                                            |                                         | ++                                          |                           |  |  |
| UNIT TWO LEFT T                                                                                                                                           |                                                                                           | VITHOUT                                      | PROVIDING                                                  | ANY INFOR                                                                             | RMATION.                               | <u> </u>                                  |       |           | _         |                                                        |                                                     | _          |         |                                            | _                                       |                                             |                           |  |  |
| _JA                                                                                                                                                       |                                                                                           |                                              |                                                            |                                                                                       |                                        | <u> </u>                                  |       |           |           |                                                        |                                                     |            |         |                                            |                                         |                                             |                           |  |  |
|                                                                                                                                                           |                                                                                           |                                              |                                                            |                                                                                       |                                        | -                                         |       |           |           |                                                        |                                                     |            |         |                                            |                                         |                                             | -                         |  |  |
|                                                                                                                                                           |                                                                                           |                                              |                                                            |                                                                                       |                                        | -                                         |       |           |           |                                                        |                                                     |            |         |                                            |                                         |                                             | -                         |  |  |
|                                                                                                                                                           |                                                                                           |                                              |                                                            |                                                                                       |                                        | _                                         |       |           |           |                                                        |                                                     |            |         |                                            |                                         |                                             |                           |  |  |
|                                                                                                                                                           |                                                                                           |                                              |                                                            |                                                                                       |                                        |                                           |       |           |           |                                                        |                                                     | _          | _       |                                            | _                                       | ++                                          | _                         |  |  |
|                                                                                                                                                           |                                                                                           |                                              |                                                            |                                                                                       |                                        |                                           |       |           | _         |                                                        |                                                     |            | _       |                                            | _                                       |                                             |                           |  |  |
|                                                                                                                                                           |                                                                                           |                                              |                                                            |                                                                                       |                                        | _                                         |       |           | _         |                                                        |                                                     |            |         |                                            | _                                       |                                             |                           |  |  |
|                                                                                                                                                           |                                                                                           |                                              |                                                            |                                                                                       |                                        | -                                         |       |           |           |                                                        |                                                     |            |         |                                            |                                         |                                             | -                         |  |  |
|                                                                                                                                                           |                                                                                           |                                              |                                                            |                                                                                       |                                        | F.                                        |       |           |           |                                                        |                                                     |            |         |                                            |                                         |                                             | -                         |  |  |
| CRASH REPORTED                                                                                                                                            | ARRIVAL DATE / TIME                                                                       |                                              |                                                            |                                                                                       |                                        | SCENE CLEARED DATE / TIME REPORT TAKEN BY |       |           |           |                                                        |                                                     |            |         |                                            |                                         |                                             |                           |  |  |
| 02082023                                                                                                                                                  | 0208                                                                                      | 202                                          | 23 .                                                       | 124                                                                                   |                                        | 02082023 1310 X POLICE                    |       |           |           |                                                        |                                                     |            |         |                                            |                                         |                                             |                           |  |  |
| TOTAL TIME OTHER TOTAL OFFICER'S NAME* CHECKED BY OFFIC ROADWAY CLOSED INVESTIGATION TIME MINUTES RICHARDSON, ANTHONY JOHNSO                              |                                                                                           |                                              |                                                            |                                                                                       |                                        |                                           |       |           |           |                                                        | - NI                                                |            |         | <u> </u>                                   | UPPLEN                                  |                                             |                           |  |  |
| RICHARDSON, ANTHONY                                                                                                                                       |                                                                                           |                                              |                                                            |                                                                                       |                                        |                                           |       |           | ,         |                                                        |                                                     | UMBER*     | ;       |                                            | CORRECTIO                               | IENI<br>N or ADDITION<br>PORT SENT TO ODPS) |                           |  |  |
|                                                                                                                                                           |                                                                                           |                                              |                                                            |                                                                                       |                                        |                                           | 1     | 1         |           |                                                        | 2,                                                  | 2          |         |                                            |                                         |                                             |                           |  |  |