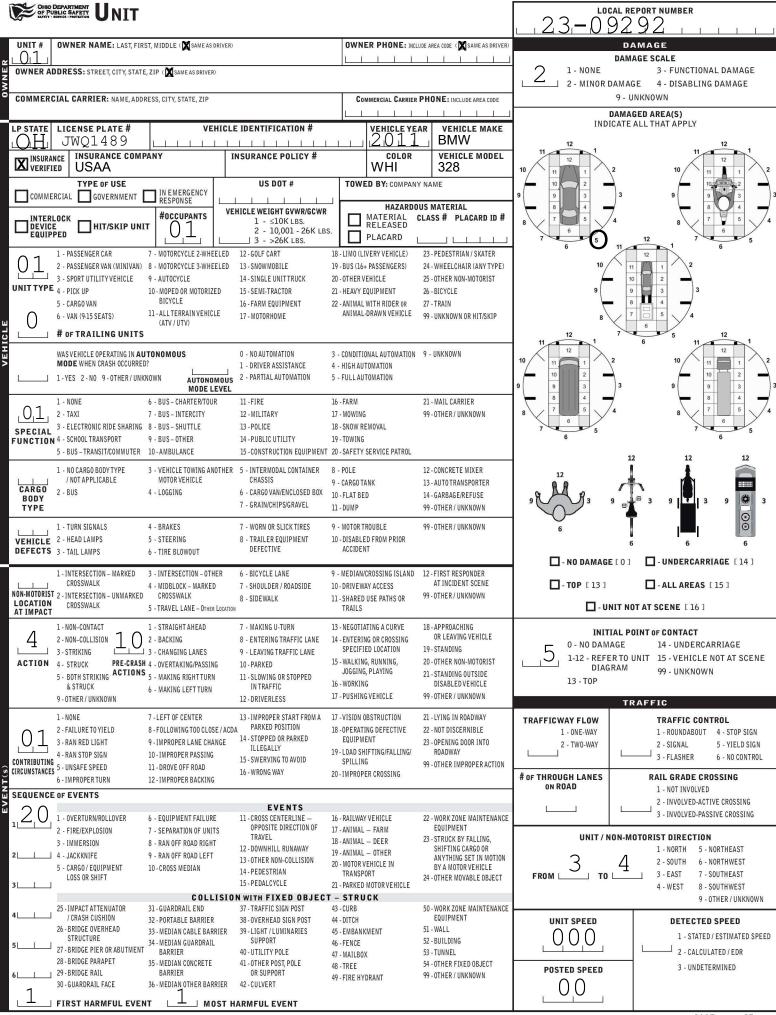

| CHIEF OF PUBLIC SAFETY TRAFFIC CRASH REPORT *DENOTES MANDATORY FIELD FOR SUPPLEMENT REPORT                                                                |                                                                                           |                                              |                                                            |                                                                                       |                                        |                                           |       |           |           | 23 - 09292                                             |                                                     |            |         |                                            |                                         |                                             |                           |  |  |
|-----------------------------------------------------------------------------------------------------------------------------------------------------------|-------------------------------------------------------------------------------------------|----------------------------------------------|------------------------------------------------------------|---------------------------------------------------------------------------------------|----------------------------------------|-------------------------------------------|-------|-----------|-----------|--------------------------------------------------------|-----------------------------------------------------|------------|---------|--------------------------------------------|-----------------------------------------|---------------------------------------------|---------------------------|--|--|
|                                                                                                                                                           |                                                                                           |                                              |                                                            |                                                                                       |                                        |                                           |       |           |           |                                                        |                                                     | <u> </u>   | 1 1     | <u> </u>                                   | <u> </u>                                |                                             |                           |  |  |
| $ \square \text{ secondary crash} \square \text{ oh-1P} \square \text{ other } \text{ reporting agency name*} \text{ ncic*} $                             |                                                                                           |                                              |                                                            |                                                                                       |                                        |                                           |       |           |           | 2                                                      | HIT/SKI<br>1 - SOL<br>2 - UN                        |            |         | 2<br>DF UNITS                              |                                         |                                             | RRUR<br>ANIMAL<br>UNKNOWN |  |  |
| COUNTY* LOCALITY*<br>LOCATION: CITY, VILLAGE, TOWNSHIP*                                                                                                   |                                                                                           |                                              |                                                            |                                                                                       |                                        |                                           |       |           |           |                                                        | CRASH DATE / TIME*<br>02082023 1227 5 1- FATAL      |            |         |                                            |                                         |                                             |                           |  |  |
| 1/10 3-VILLAGE Jackson (Township of)                                                                                                                      |                                                                                           |                                              |                                                            |                                                                                       |                                        |                                           |       |           |           |                                                        | L                                                   |            |         |                                            |                                         |                                             |                           |  |  |
| ROUTE TYPE ROUTE NUMBER PREFIX 1 - NORTH<br>2 - SOUTH<br>3 - EAST<br>BELDEN VILLAGE MALL                                                                  |                                                                                           |                                              |                                                            |                                                                                       |                                        |                                           |       |           |           | LATITUDE DECIMAL DEGREES SUSPECTED<br>3 - MINOR INJURY |                                                     |            |         |                                            |                                         |                                             |                           |  |  |
|                                                                                                                                                           |                                                                                           | EN VILLAGE MALL                              |                                                            |                                                                                       |                                        |                                           |       |           |           | 1                                                      | 3 - MINOR INJURY<br>SUSPECTED                       |            |         |                                            |                                         |                                             |                           |  |  |
|                                                                                                                                                           | 2                                                                                         | - SOUTH                                      | REFERENCE ROAD NAME (ROAD, MILEPOST, HOUSE #) ROAD TY 4230 |                                                                                       |                                        |                                           |       |           | AD TYPE   |                                                        | LONGI                                               | TUDE DEC   | EES     | 4 - INJURY POSSIBLE<br>5 - PROPERTY DAMAGE |                                         |                                             |                           |  |  |
|                                                                                                                                                           |                                                                                           |                                              |                                                            |                                                                                       |                                        |                                           |       |           |           |                                                        |                                                     |            |         |                                            |                                         |                                             |                           |  |  |
| neference point                                                                                                                                           | - 411 FY                                                                                  |                                              | D TYPE                                                     |                                                                                       |                                        |                                           |       |           |           |                                                        |                                                     |            |         |                                            |                                         |                                             |                           |  |  |
| 3 2-MILE POST 2-SOUTH<br>US-FEDERAL US ROUTE AV - AVENUE LA - LANE                                                                                        |                                                                                           |                                              |                                                            |                                                                                       |                                        |                                           |       |           | QUARE     |                                                        | WITHI                                               | NINTER     | SECTION | I OR ON AP                                 | PROACH                                  | i<br>T                                      | т                         |  |  |
|                                                                                                                                                           | 3 - HOUSE # 3 - EAST<br>4 - WEST SR - STATE ROUTE BL - BOULEVARD MP - MILEPOST ST - STREE |                                              |                                                            |                                                                                       |                                        |                                           |       |           |           | WITHIN INTERCHANGE AREA NUMBER OF APPROACHES           |                                                     |            |         |                                            |                                         |                                             |                           |  |  |
| DISTANCE DISTANCE CR - NUMBERED COUNTY ROUTE CT - COURT PK - PARKWAY TL - TRAIL                                                                           |                                                                                           |                                              |                                                            |                                                                                       |                                        |                                           |       |           |           | ROADWAY                                                |                                                     |            |         |                                            |                                         |                                             |                           |  |  |
| 1 - MILES<br>2 - FEET<br>3 - YARDS<br>ROUTE<br>ROUTE<br>ROUTE<br>DR - DRIVE<br>HE - HEIGHTS<br>PL - PIKE<br>HE - HEIGHTS<br>PL - PLACE<br>ROADWAY DIVIDED |                                                                                           |                                              |                                                            |                                                                                       |                                        |                                           |       |           |           |                                                        |                                                     |            |         |                                            |                                         |                                             |                           |  |  |
| LOCATION OF FIRST HARMFUL EVENT MANNER OF CRASH COLLISION/IMPACT                                                                                          |                                                                                           |                                              |                                                            |                                                                                       |                                        |                                           |       |           |           |                                                        | DIRECTION OF TRAVEL MEDIAN TYPE                     |            |         |                                            |                                         |                                             |                           |  |  |
| O C <sup>1-ON</sup> ROADWAY 9-CROSSOVER O 1-NOT COLLISION 4-REAR-TO-REAR                                                                                  |                                                                                           |                                              |                                                            |                                                                                       |                                        |                                           |       |           |           | 1 - NORTH 1 - DIVIDED FLUSH MEDIAN                     |                                                     |            |         |                                            |                                         |                                             |                           |  |  |
| 2 - ON SHOULD<br>3 - IN MEDIAN                                                                                                                            |                                                                                           |                                              | LLEY ACCESS<br>ADE CROSSING                                |                                                                                       | O MOTOR                                | DTOR CANOL F                              |       |           |           |                                                        |                                                     | UTH<br>AST | L       | 1                                          | ( <4 FEET )<br>2 - DIVIDED FLUSH MEDIAN |                                             |                           |  |  |
| 4 - ON ROADSII<br>5 - ON GORE                                                                                                                             |                                                                                           | SHARED USE<br>TRAILS                         | E PATHS OR                                                 | TR                                                                                    | ANSPORT                                |                                           |       | SAME DIRE |           | 3 - EAST<br>4 - WEST                                   |                                                     |            |         | (≥4 FEET)<br>3 - DIVIDED, DEPRESSED MEDIAN |                                         |                                             |                           |  |  |
| 6 - OUTSIDE TR                                                                                                                                            | RAFFIC WAY 13-1                                                                           | BIKE LANE                                    |                                                            | 3 - HE                                                                                |                                        |                                           | ER/UN |           | JIKEGTION |                                                        | 4 - DIVIDED, RAISED MED<br>(ANY TYPE)               |            |         |                                            |                                         |                                             |                           |  |  |
| 7 - ON RAMP 14-TOLL BOOTH<br>8 - OFF RAMP 99-OTHER / UNKNOWN                                                                                              |                                                                                           |                                              |                                                            |                                                                                       |                                        |                                           |       |           |           |                                                        | 9 - OTHER/UNKNOWN                                   |            |         |                                            |                                         |                                             |                           |  |  |
| WORK ZONE RELA                                                                                                                                            | TED                                                                                       |                                              | WORK ZONE TY                                               | PE                                                                                    | LOCATIO                                | ON OF C                                   | RASHI | I WORK Z  | ONE       | CONTOUR CONDITION                                      |                                                     |            |         |                                            | SURFACE                                 |                                             |                           |  |  |
| WORKERS PRESEN                                                                                                                                            |                                                                                           | 1 - BEFORE THE 1ST WORK ZONE<br>WARNING SIGN |                                                            |                                                                                       |                                        |                                           |       | 1         | r I       | Ĩ                                                      | 1                                                   | 1 Г Т      |         |                                            |                                         |                                             |                           |  |  |
|                                                                                                                                                           |                                                                                           | 3-W                                          | ANE SHIFT/CROS<br>/ORK ON SHOULD                           |                                                                                       | 2 - ADVANCE WARNING AREA               |                                           |       |           |           |                                                        | 1 - STRAIGHT LEVEL 1 - DRY                          |            |         |                                            |                                         | 1 - CONCRETE                                |                           |  |  |
|                                                                                                                                                           | NIPRESENT L                                                                               |                                              | R MEDIAN<br>NTERMITTENT 0                                  | R MOVING WOR                                                                          | 3 - TRANSITION AREA                    |                                           |       |           |           |                                                        | 2 - STRAIGHT GRADE 2 - WET                          |            |         |                                            |                                         | 2 - BLACKTOP,<br>BITUMINOUS,                |                           |  |  |
| ACTIVE SCHOOL Z                                                                                                                                           | ONE                                                                                       | 5 - 0                                        | THER                                                       |                                                                                       | 5 - TERMINATION AREA                   |                                           |       |           |           |                                                        | 3 - CURVE LEVEL 3 - SNOW<br>4 - CURVE GRADE 4 - ICE |            |         |                                            |                                         | ASPHALT                                     |                           |  |  |
| LIGHT (                                                                                                                                                   | CONDITION                                                                                 |                                              |                                                            | WEATH                                                                                 | THER                                   |                                           |       |           |           |                                                        | 9 - OTHER/UNKNOWN 5 - SAND, MUD,                    |            |         |                                            |                                         |                                             |                           |  |  |
| 1 - DAYLIGHT<br>2 - DAWN/DUSK                                                                                                                             | 1                                                                                         |                                              | 1 - CL<br>2 - CL                                           |                                                                                       | 6 - SNOW<br>7 - SEVERE CROSSWINDS      |                                           |       |           |           |                                                        | OIL, GRAV<br>6 - WATER (S                           |            |         |                                            |                                         | TANDING STONE                               |                           |  |  |
| 3 - DARK – LIGH                                                                                                                                           | ITED ROADWAY                                                                              |                                              | └───── 3 - F0                                              | G, SMOG, SMOK                                                                         | DKE 8 - BLOWING SAND, SOIL, DIRT, SNOW |                                           |       |           |           |                                                        | MOVING)                                             |            |         |                                            | 5 - DIRT<br>9 - OTHER/UNKNOW            |                                             | VUNKNOWN                  |  |  |
|                                                                                                                                                           | DWAY NOT LIGHT<br>NOWN ROADWAY                                                            |                                              |                                                            | 4 - RAIN 9 - FREEZING RAIN OR FREEZING DRIZZLE   5 - SLEET, HAIL 99 - OTHER / UNKNOWN |                                        |                                           |       |           |           | 7 - SLUSH<br>9 - OTHER/UNKNO                           |                                                     |            |         |                                            |                                         |                                             |                           |  |  |
| 9 - 0THER / UNI                                                                                                                                           | KNOWN                                                                                     |                                              |                                                            |                                                                                       |                                        |                                           |       |           |           |                                                        |                                                     |            | , one   |                                            |                                         |                                             |                           |  |  |
| NARRATIVE                                                                                                                                                 |                                                                                           |                                              |                                                            |                                                                                       |                                        | - 1                                       |       | J L L     | 1         |                                                        |                                                     | 1 1 1      | , i     |                                            | A                                       | Indicat<br>directio                         | e the north<br>on with    |  |  |
| UNIT ONE WAS P                                                                                                                                            |                                                                                           |                                              |                                                            |                                                                                       |                                        | -                                         |       |           |           |                                                        |                                                     |            |         | 7                                          | $\checkmark$                            | an "N"                                      |                           |  |  |
| DICK'S. UNIT TWO<br>SPOTS AND TURN                                                                                                                        | E MAKING                                                                                  |                                              |                                                            |                                                                                       | -                                      |                                           |       |           | _         |                                                        |                                                     |            |         |                                            |                                         |                                             |                           |  |  |
| THE RIGHT (SOUT                                                                                                                                           |                                                                                           | NIT TWO                                      | STRUCK THE                                                 | E REAR PA                                                                             | SSENGER                                | _                                         |       |           |           |                                                        |                                                     | _          | _       |                                            |                                         | ++                                          |                           |  |  |
| UNIT TWO LEFT T                                                                                                                                           |                                                                                           | VITHOUT                                      | PROVIDING                                                  | ANY INFOR                                                                             | RMATION.                               | <u> </u>                                  |       |           | _         |                                                        |                                                     | _          |         |                                            | _                                       |                                             |                           |  |  |
| _JA                                                                                                                                                       |                                                                                           |                                              |                                                            |                                                                                       |                                        | <u> </u>                                  |       |           |           |                                                        |                                                     |            |         |                                            |                                         |                                             |                           |  |  |
|                                                                                                                                                           |                                                                                           |                                              |                                                            |                                                                                       |                                        | -                                         |       |           |           |                                                        |                                                     |            |         |                                            |                                         |                                             | -                         |  |  |
|                                                                                                                                                           |                                                                                           |                                              |                                                            |                                                                                       |                                        | -                                         |       |           |           |                                                        |                                                     |            |         |                                            |                                         |                                             | -                         |  |  |
|                                                                                                                                                           |                                                                                           |                                              |                                                            |                                                                                       |                                        | _                                         |       |           |           |                                                        |                                                     |            |         |                                            |                                         |                                             |                           |  |  |
|                                                                                                                                                           |                                                                                           |                                              |                                                            |                                                                                       |                                        |                                           |       |           |           |                                                        |                                                     | _          | _       |                                            | _                                       | ++                                          | _                         |  |  |
|                                                                                                                                                           |                                                                                           |                                              |                                                            |                                                                                       |                                        |                                           |       |           | _         |                                                        |                                                     |            | _       |                                            | _                                       |                                             |                           |  |  |
|                                                                                                                                                           |                                                                                           |                                              |                                                            |                                                                                       |                                        | _                                         |       |           | _         |                                                        |                                                     |            |         |                                            | _                                       |                                             |                           |  |  |
|                                                                                                                                                           |                                                                                           |                                              |                                                            |                                                                                       |                                        | -                                         |       |           |           |                                                        |                                                     |            |         |                                            |                                         |                                             | -                         |  |  |
|                                                                                                                                                           |                                                                                           |                                              |                                                            |                                                                                       |                                        | F.                                        |       |           |           |                                                        |                                                     |            |         |                                            |                                         |                                             | -                         |  |  |
| CRASH REPORTED                                                                                                                                            | ARRIVAL DATE / TIME                                                                       |                                              |                                                            |                                                                                       |                                        | SCENE CLEARED DATE / TIME REPORT TAKEN BY |       |           |           |                                                        |                                                     |            |         |                                            |                                         |                                             |                           |  |  |
| 02082023                                                                                                                                                  | 0208                                                                                      | 202                                          | 23 .                                                       | 124                                                                                   |                                        | 02082023 1310 X POLICE                    |       |           |           |                                                        |                                                     |            |         |                                            |                                         |                                             |                           |  |  |
| TOTAL TIME OTHER TOTAL OFFICER'S NAME* CHECKED BY OFFIC ROADWAY CLOSED INVESTIGATION TIME MINUTES RICHARDSON, ANTHONY JOHNSO                              |                                                                                           |                                              |                                                            |                                                                                       |                                        |                                           |       |           |           |                                                        | - NI                                                |            |         | <u> </u>                                   | UPPLEN                                  |                                             |                           |  |  |
| RICHARDSON, ANTHONY                                                                                                                                       |                                                                                           |                                              |                                                            |                                                                                       |                                        |                                           |       |           | ,         |                                                        |                                                     | UMBER*     | ;       |                                            | CORRECTIO                               | IENI<br>N or ADDITION<br>PORT SENT TO ODPS) |                           |  |  |
|                                                                                                                                                           |                                                                                           |                                              |                                                            |                                                                                       |                                        |                                           | 1     | 1         |           |                                                        | 2,                                                  | 2          |         |                                            |                                         |                                             |                           |  |  |