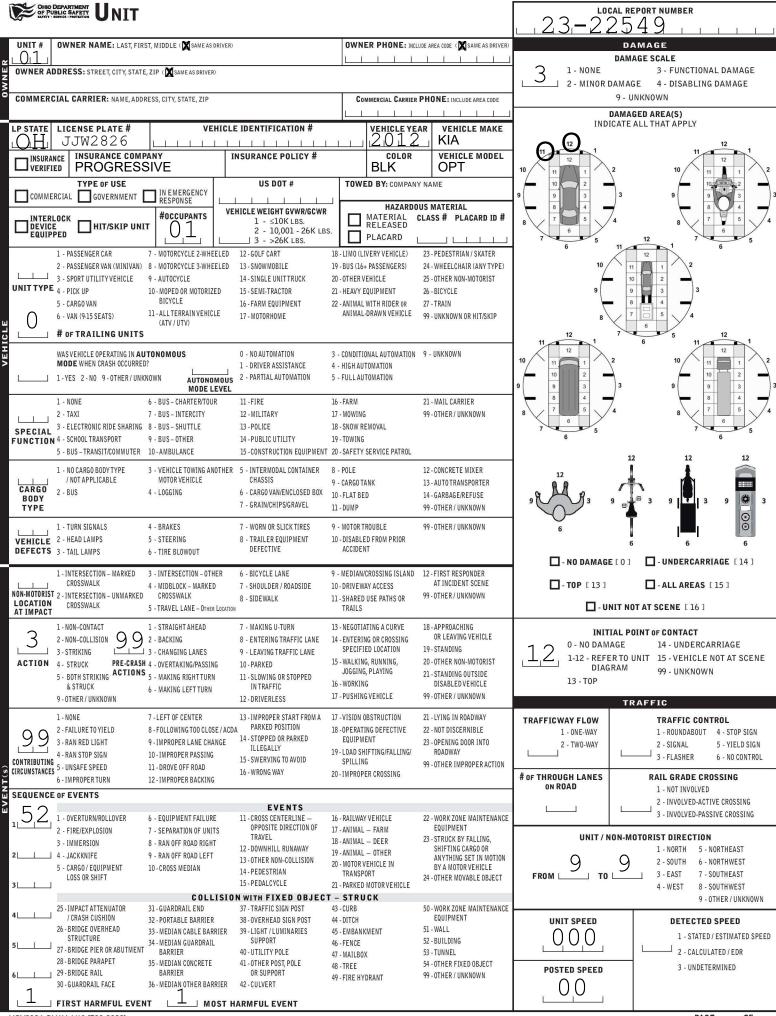

| CHILD BEARTMENT TRAFFIC CRASH REPORT *DENOTES MANDATORY FIELD FOR SUPPLEMENT REPORT                                                                                                |                                                    |                                                                                  |                                               |                                                                |                         |                              |                              |                            |                         | 23 - 22549                                                                                                      |                                             |                       |                  |                                         |                      |                             |                           |          |
|------------------------------------------------------------------------------------------------------------------------------------------------------------------------------------|----------------------------------------------------|----------------------------------------------------------------------------------|-----------------------------------------------|----------------------------------------------------------------|-------------------------|------------------------------|------------------------------|----------------------------|-------------------------|-----------------------------------------------------------------------------------------------------------------|---------------------------------------------|-----------------------|------------------|-----------------------------------------|----------------------|-----------------------------|---------------------------|----------|
| PHOTOS TAKEN OH-2 OH-3 LOCAL INFORMATION                                                                                                                                           |                                                    |                                                                                  |                                               |                                                                |                         |                              |                              |                            |                         |                                                                                                                 |                                             |                       |                  |                                         |                      |                             |                           |          |
|                                                                                                                                                                                    |                                                    |                                                                                  |                                               |                                                                |                         |                              |                              |                            | c*<br>5,2,4,            |                                                                                                                 | HIT/SK<br>1 - SO                            | LVED                  |                  |                                         | 0                    |                             | - ANIM                    | AL       |
| COUNTY* LOCALITY                                                                                                                                                                   | 7.0.0                                              |                                                                                  |                                               |                                                                | ╞──                     |                              | ISOLVED                      | IME*                       |                         | CRAS                                                                                                            | SH SEVE                                     | - UNKN<br><b>RITY</b> | OWN              |                                         |                      |                             |                           |          |
| COUNTY* LOCALITY*<br>2 - VILLAGE<br>3 - TOWNSHIP<br>LOCATION: CITY, VILLAGE, TOWNSHIP*<br>Jackson (Township of)                                                                    |                                                    |                                                                                  |                                               |                                                                |                         |                              |                              |                            |                         |                                                                                                                 | 04012023 0849 5                             |                       |                  |                                         |                      | 1 - FATAL                   |                           |          |
| 3-                                                                                                                                                                                 |                                                    |                                                                                  | R04                                           | D TYPE                                                         | ╞╧╧                     |                              |                              | CIMAL DEGRE                | ES                      |                                                                                                                 | SERIOUS<br>SUSPEC                           |                       | ł۲               |                                         |                      |                             |                           |          |
|                                                                                                                                                                                    | 2                                                  | - SOUTH                                                                          | NEST                                          |                                                                |                         |                              |                              |                            | BL ,                    |                                                                                                                 | 1.1                                         |                       |                  | 3 - MINOR INJURY<br>SUSPECTED           |                      |                             |                           |          |
|                                                                                                                                                                                    | UMBER PREFIX 1                                     |                                                                                  | REFERENCE ROAD NAME (ROAD, MILEPOST, HOUSE #) |                                                                |                         |                              |                              | R0/                        | AD TYPE                 |                                                                                                                 |                                             |                       |                  |                                         |                      | INJURY                      |                           | 3LE      |
|                                                                                                                                                                                    | 3                                                  | - SOUTH<br>- EAST<br>- WEST                                                      | 5230                                          |                                                                |                         |                              |                              |                            |                         | 5 - PROPERTY DAMA                                                                                               |                                             |                       |                  |                                         |                      |                             |                           | NAGE     |
|                                                                                                                                                                                    |                                                    | POAR                                                                             | TYPE                                          |                                                                |                         |                              |                              |                            | INTERSE                 |                                                                                                                 |                                             | ONLY                  |                  |                                         |                      |                             |                           |          |
| 1 - INTERSECTION 1 - NORTH IR - INTERSTATE ROUTE(TP) AL - ALLEY                                                                                                                    |                                                    |                                                                                  |                                               |                                                                |                         |                              | IGHWAY                       | RD - R                     | 0AD                     |                                                                                                                 | WITH                                        |                       | RSECTION         |                                         |                      | ЭН                          |                           |          |
| 2 - MILE POST                                                                                                                                                                      | - AVENUE                                           | LA - L                                                                           | ANE<br>IILEPOST                               |                                                                | QUARE                   |                              |                              |                            |                         |                                                                                                                 |                                             |                       |                  | 0.1150                                  |                      |                             |                           |          |
| J 3 - HOUSE #     J 3 - EAST     4 - WEST     SR - STATE ROUTE     BL - BOULEVAR       DISTANCE     DISTANCE     CR - NUMBERED COUNTY ROUTE     CR - CIRCLE                        |                                                    |                                                                                  |                                               |                                                                |                         |                              |                              |                            | ERRACE                  |                                                                                                                 | WITH                                        | ININIE                | RCHANGE          |                                         |                      | BER OF AI                   | PROA                      | CHES     |
| FROM REFERENCE                                                                                                                                                                     |                                                    |                                                                                  | TL - T                                        |                                                                |                         |                              |                              | RU                         | DADWAY                  |                                                                                                                 |                                             |                       |                  |                                         |                      |                             |                           |          |
| 1 - MILES     TR - NUMBERED TOWNSHIP     DR - DRIVE     PI - PIKE     WA - WAY       2 - FEET     ROUTE     HE - HEIGHTS     PL - PLACE                                            |                                                    |                                                                                  |                                               |                                                                |                         |                              |                              |                            |                         |                                                                                                                 |                                             |                       |                  |                                         |                      |                             |                           |          |
| LOCATION OF FIRST HARMFUL EVENT MANNER OF CRASH COLLISION/IMPACT                                                                                                                   |                                                    |                                                                                  |                                               |                                                                |                         |                              |                              |                            |                         | DIRECTION OF TRAVEL MEDIAN TYPE                                                                                 |                                             |                       |                  |                                         |                      |                             |                           |          |
| $1 \cap \frac{1 - \text{ON ROADW}}{2 - \text{ON SHOULD}}$                                                                                                                          | 1 O 1 - ON ROADWAY 9 - CROSSOVER 1 - NOT COLLISION |                                                                                  |                                               |                                                                |                         |                              |                              |                            |                         | Denis contrast. Como recelho de contrastencia de la contrastencia de la contrastencia de la contrastencia de la |                                             |                       |                  |                                         | DIVIDED FLUSH MEDIAN |                             |                           |          |
| 3 - IN MEDIAN                                                                                                                                                                      |                                                    |                                                                                  | ADE CROSSING                                  | TW0                                                            | MOTOR .                 | 5 - BACI<br>5 - ANG          |                              |                            |                         | 2 - SOUTH<br>3 - EAST                                                                                           |                                             |                       |                  | (<4 FEET)<br>┘ 2 - DIVIDED FLUSH MEDIAN |                      |                             |                           |          |
| 4 - ON ROADSI<br>5 - ON GORE                                                                                                                                                       |                                                    | SHARED USE<br>TRAILS                                                             | E PATHS OR                                    |                                                                | NSPORT                  |                              |                              | SAME DIRE                  |                         | 4-WEST                                                                                                          |                                             |                       |                  |                                         | FEET )<br>IDED. DI   | )<br>EPRESSE                | ED MEI                    | DIAN     |
| 6 - OUTSIDE TI                                                                                                                                                                     |                                                    | BIKE LANE<br>TOLL BOOTH                                                          |                                               | 3 - HEA                                                        |                         |                              | ER/UN                        |                            | INCOTION                |                                                                                                                 |                                             |                       |                  | 4 - DIV                                 |                      | AISED M                     |                           |          |
| 7 - 0N RAMP<br>8 - 0FF RAMP                                                                                                                                                        |                                                    |                                                                                  |                                               |                                                                |                         |                              |                              |                            | ER/UNK                  |                                                                                                                 |                                             |                       |                  |                                         |                      |                             |                           |          |
| _                                                                                                                                                                                  | 750                                                |                                                                                  | WORK ZONE TY                                  | PF                                                             | LOCATIO                 |                              | RASHI                        | WORK Z                     | ONF                     | CONTOUR CONDITIONS                                                                                              |                                             |                       |                  |                                         | SU                   | RFACE                       |                           |          |
| WORK ZONE RELA                                                                                                                                                                     |                                                    | 1-L                                                                              | ANE CLOSURE                                   | -                                                              |                         | 1 - BEFORE THE 1ST WORK ZONE |                              |                            |                         |                                                                                                                 |                                             |                       |                  |                                         |                      |                             | 7                         |          |
| WORKERS PRESE                                                                                                                                                                      | SSOVER                                             | WARNING SIGN<br>2 - ADVANCE WARNING AREA                                         |                                               |                                                                |                         |                              |                              | 1 - STRAIGHT LEVEL 1 - DRY |                         |                                                                                                                 |                                             |                       | 1 - CONCRETE     |                                         |                      |                             |                           |          |
| LAW ENFORCEME                                                                                                                                                                      | NT PRESENT L                                       | 0                                                                                | ORK ON SHOULD<br>R MEDIAN                     |                                                                |                         | 3 - TRANSITION AREA          |                              |                            |                         |                                                                                                                 | 2 - STRAIGHT GRADE 2 - WET                  |                       |                  |                                         | 2 - BLACKTOP,        |                             |                           |          |
| ACTIVE SCHOOL Z                                                                                                                                                                    | ONE                                                |                                                                                  | NTERMITTENT OF<br>THER                        | TTENT OR MOVING WORK 4 - ACTIVITY AREA<br>5 - TERMINATION AREA |                         |                              |                              |                            |                         | 3 - CURVE LEVEL 3 - SNOW                                                                                        |                                             |                       |                  |                                         |                      | BITU<br>ASPI                | MINOU<br>HALT             | S,       |
|                                                                                                                                                                                    | CONDITION                                          |                                                                                  |                                               | WEATHER                                                        |                         |                              |                              |                            |                         | 4 - CURVE GRADE 4 - ICE                                                                                         |                                             |                       |                  |                                         |                      | 3 - BRICK/BLOCK             |                           |          |
| 1 - DAYLIGHT                                                                                                                                                                       | CONDITION                                          |                                                                                  | 1 - CL                                        |                                                                | 6 - SNOW                | W                            |                              |                            |                         |                                                                                                                 | 9 - OTHER/UNKNOWN 5 - SAND, MU<br>OIL, GRAV |                       |                  |                                         |                      |                             |                           |          |
|                                                                                                                                                                                    | K<br>HTED ROADWAY                                  | I I I                                                                            | 2 - CLOUDY 7 - SEVERE CROSSWINDS              |                                                                |                         |                              |                              |                            | 6 - WATER (S<br>MOVING) |                                                                                                                 |                                             |                       |                  | TANDING, 5 - DIRT                       |                      |                             |                           |          |
| 4 - DARK – LIGI                                                                                                                                                                    | IN                                                 | IOKE 8 - BLOWING SAND, SOIL, DIRT, SNOW<br>9 - FREEZING RAIN OR FREEZING DRIZZLE |                                               |                                                                |                         |                              |                              |                            |                         |                                                                                                                 |                                             |                       | 9 - OTHER/UNKNOV |                                         |                      |                             |                           |          |
| 5 - DARK – UNK<br>9 - OTHER / UN                                                                                                                                                   | NOWN ROADWAY                                       | LIGHTING                                                                         | 5 - SL                                        | EET, HAIL                                                      | 99 - OTHER / UNKNOWN    |                              |                              |                            |                         |                                                                                                                 |                                             |                       | 9 - OTHE         | R/UNKNO                                 | UNKNOWN              |                             |                           |          |
| 3 DI 4642010487408622 0452564                                                                                                                                                      | RNOWN                                              |                                                                                  |                                               |                                                                |                         |                              | I.                           | JIL                        |                         |                                                                                                                 | L                                           |                       |                  | J                                       |                      |                             |                           |          |
| NARRATIVE                                                                                                                                                                          |                                                    |                                                                                  |                                               |                                                                |                         | <u> </u>                     |                              |                            |                         |                                                                                                                 |                                             |                       |                  | <                                       |                      | direct                      | ion wit                   | h        |
| UNIT #1 WAS DEL                                                                                                                                                                    |                                                    |                                                                                  |                                               |                                                                |                         |                              |                              |                            |                         |                                                                                                                 |                                             |                       |                  |                                         | P                    |                             | " on the<br>ass diag      |          |
| BLVD NW. UNIT #1 STATED HE MUST HAVE NOT PUT HIS VEHICLE IN<br>PARK. AS HE EXITED HIS VEHICLE, UNIT #1 STATES HIS VEHICLE<br>STARTED TO ROLL FORWARD AND STRUCK THE GARAGE DOOR OF |                                                    |                                                                                  |                                               |                                                                |                         |                              |                              |                            |                         |                                                                                                                 |                                             |                       |                  |                                         |                      |                             |                           | -        |
| RESIDENCE, CAU                                                                                                                                                                     |                                                    |                                                                                  |                                               |                                                                |                         |                              |                              |                            | -                       |                                                                                                                 |                                             |                       | -                |                                         | _                    |                             |                           |          |
| (5230 WEST BLVI                                                                                                                                                                    | O NW).                                             |                                                                                  |                                               |                                                                |                         | <u> </u>                     |                              |                            | _                       |                                                                                                                 |                                             |                       | _                |                                         |                      |                             |                           |          |
| GM                                                                                                                                                                                 |                                                    |                                                                                  |                                               |                                                                |                         | <u> </u>                     |                              |                            | _                       |                                                                                                                 |                                             |                       | _                |                                         |                      |                             |                           |          |
|                                                                                                                                                                                    |                                                    |                                                                                  |                                               |                                                                |                         | -                            |                              |                            |                         |                                                                                                                 |                                             |                       |                  |                                         |                      |                             |                           | -        |
|                                                                                                                                                                                    |                                                    |                                                                                  |                                               |                                                                |                         | _                            |                              |                            |                         |                                                                                                                 |                                             |                       |                  |                                         |                      |                             |                           | -        |
|                                                                                                                                                                                    |                                                    |                                                                                  |                                               |                                                                |                         |                              |                              |                            | -                       |                                                                                                                 |                                             |                       |                  |                                         |                      |                             |                           |          |
|                                                                                                                                                                                    |                                                    |                                                                                  |                                               |                                                                |                         |                              |                              |                            | -                       |                                                                                                                 |                                             |                       | _                |                                         |                      | _                           |                           |          |
|                                                                                                                                                                                    | -                                                  |                                                                                  |                                               | _                                                              |                         |                              |                              | _                          |                         |                                                                                                                 |                                             |                       |                  |                                         |                      |                             |                           |          |
|                                                                                                                                                                                    | -                                                  |                                                                                  |                                               |                                                                |                         |                              |                              |                            |                         |                                                                                                                 |                                             |                       | -                |                                         |                      |                             |                           |          |
|                                                                                                                                                                                    | -                                                  |                                                                                  |                                               |                                                                |                         |                              |                              |                            |                         |                                                                                                                 |                                             |                       | -                |                                         |                      |                             |                           |          |
|                                                                                                                                                                                    |                                                    |                                                                                  |                                               |                                                                |                         |                              |                              |                            | -                       |                                                                                                                 |                                             |                       |                  |                                         |                      |                             |                           |          |
| CRASH REPORTED                                                                                                                                                                     | DATE / TIME                                        |                                                                                  | ISPATCH DATE /                                | TIME                                                           | AR                      |                              | DATE / T                     |                            |                         | SC                                                                                                              | ENE CI                                      | EARED                 | DATE / TI        | ME                                      | RE                   | PORT TA                     | KENB                      | L L      |
| 04102023                                                                                                                                                                           |                                                    | 200                                                                              | )2023                                         | arm prevention and                                             | 0410                    |                              |                              |                            | 5   1                   |                                                                                                                 |                                             | 023                   |                  |                                         |                      | POLICE                      |                           |          |
|                                                                                                                                                                                    |                                                    | TOTAL                                                                            |                                               |                                                                |                         |                              | <u> </u>                     | 1                          |                         |                                                                                                                 | <u> </u>                                    |                       | ΙŤΥ              | Ύ́                                      |                      | MOTORIS                     | зт                        |          |
| TOTAL TIME OTHER TOTAL OFFICER'S NAME* ROADWAY CLOSED INVESTIGATION TIME MINUTES SPEIGHT, ANDREW                                                                                   |                                                    |                                                                                  |                                               |                                                                |                         |                              | CHECKED BY OFFICE<br>ESCOLA, |                            |                         |                                                                                                                 |                                             |                       |                  |                                         |                      |                             | MENT                      | DIZICU   |
| 0 0 34 OFFICER'S BADGE NUMBER                                                                                                                                                      |                                                    |                                                                                  |                                               |                                                                |                         |                              | л                            |                            |                         | <u> </u>                                                                                                        | or OFFICER'S BADGE NUMBER*                  |                       |                  |                                         |                      | (CORRECTI<br>TO AN EXISTING | JIN OR ADE<br>REPORT SENT | TO ODPS) |
|                                                                                                                                                                                    |                                                    |                                                                                  | <u> </u>                                      | 1                                                              | $_{1} \perp _{1} \perp$ | - 1                          | 4                            | L                          | 1                       | 1                                                                                                               | I                                           |                       | Ζ,               | _ 4 _                                   | 1                    |                             |                           |          |