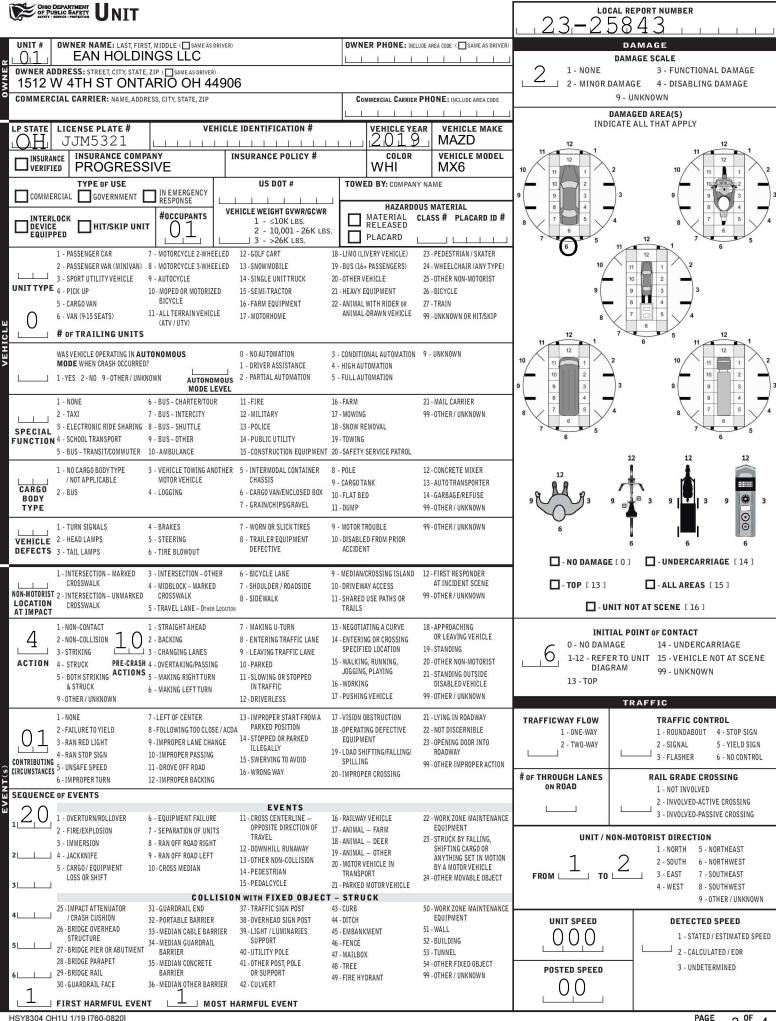

| OHIO DEPARTMENT<br>OF PUBLIC SAFETY<br>MATTY - BETREIN TRAFFIC CRASH | 23 - 25843                               |                                                         |                                               |                                                                          |                                               |                                              |  |  |  |
|----------------------------------------------------------------------|------------------------------------------|---------------------------------------------------------|-----------------------------------------------|--------------------------------------------------------------------------|-----------------------------------------------|----------------------------------------------|--|--|--|
|                                                                      | LOCAL INFORMATION                        |                                                         |                                               |                                                                          |                                               |                                              |  |  |  |
| SECONDARY CRASH OH-1P OTHER                                          | REPORTING AGENCY NAME*                   |                                                         | NCIC*<br>0,7,6,2,4,                           | HIT/SKIP<br>1 - SOLVED<br>1 - UNSOLVED                                   | NUMBER OF UNITS                               | UNIT IN ERROR<br>98 - ANIMAL<br>99 - UNKNOWN |  |  |  |
| COUNTY* LOCALITY* LOCATION:CT                                        | TY, VILLAGE, TOWNSHIP*                   |                                                         |                                               | CRASH DATE /                                                             | TIME* _ CRA                                   | SH SEVERITY                                  |  |  |  |
|                                                                      | (Township of)                            |                                                         | 04242023 1534 5 1- FATAL<br>2- SERIOUS INJURY |                                                                          |                                               |                                              |  |  |  |
| ROUTE TYPE ROUTE NUMBER PREFIX 1 - NORTH<br>2 - SOUTH<br>2 - SOUTH   | LOCATION ROAD NAME                       |                                                         | ROAD TYPE                                     | E LATITUDE DECIMAL DEGREES SUSPECTED<br>3 - MINOR INJURY                 |                                               |                                              |  |  |  |
| 3-EAST                                                               |                                          |                                                         | AV                                            | L SUSPECTED                                                              |                                               |                                              |  |  |  |
| ROUTE TYPE ROUTE NUMBER PREFIX 1 - NORTH<br>2 - South<br>3 - EAST    | REFERENCE ROAD NAME (ROAD, 1<br>5338     | MILEPOST, HOUSE #)                                      | ROAD TYPE                                     | LONGITUDE D                                                              |                                               | - INJURY POSSIBLE<br>- PROPERTY DAMAGE       |  |  |  |
|                                                                      |                                          |                                                         |                                               |                                                                          |                                               | ONLY                                         |  |  |  |
| 3 1-INTERSECTION FROM REFERENCE<br>1-NORTH IR                        |                                          | - ALLEY HW-HIGHWAY                                      | RD - ROAD                                     |                                                                          | INTERSECTION RELATED<br>RSECTION OR ON APPROA |                                              |  |  |  |
| └───┘ 3 - HOUSE #                                                    | BI                                       | - AVENUE LA - LANE<br>- BOULEVARD MP - MILEPOST         | SQ - SQUARE<br>ST - STREET                    | WITHIN INTERCHANGE AREA NUMBER OF APPROACHES                             |                                               |                                              |  |  |  |
| DISTANCE DISTANCE CR                                                 | - STATE ROUTE<br>- NUMBERED COUNTY ROUTE | TE - TERRACE<br>TL - TRAIL                              |                                               | ROADWAY                                                                  | DERGIATINGAGNED                               |                                              |  |  |  |
|                                                                      |                                          | - COURT PK - PARKWAY<br>- DRIVE PI - PIKE               | WA - WAY                                      | ROADWAY DIV                                                              | /IDED                                         |                                              |  |  |  |
| 3 - YARDS                                                            | HE                                       | - HEIGHTS PL - PLACE                                    |                                               |                                                                          |                                               |                                              |  |  |  |
| LOCATION OF FIRST HARMFUL EVEN                                       | R 1-NOT                                  | NER OF CRASH COLLISION/IM<br>COLLISION 4 - REAR-TO-REA  |                                               | DIRECTION OF TRAVE<br>1 - NORTH                                          |                                               | <b>N TYPE</b><br>FLUSH MEDIAN                |  |  |  |
|                                                                      |                                          | WEEN 5-BACKING<br>MOTOR 6-ANGLE                         |                                               | 2 - SOUTH (<4 FEET )                                                     |                                               |                                              |  |  |  |
| 4 - ON ROADSIDE 12-SHARED L                                          | JSE PATHS OR TRAN                        | NSPORT 7 - SIDESWIPE, S                                 | AME DIRECTION 4-WEST (≥4 FEET)                |                                                                          |                                               |                                              |  |  |  |
| 6 - OUTSIDE TRAFFIC WAY 13-BIKE LAN                                  | JENLAL                                   | 1 10 1 <b>X</b> 2                                       |                                               | 3 - DIVIDED, DEPRESSED MEDIA<br>4 - DIVIDED, RAISED MEDIAN<br>(ANY TYPE) |                                               |                                              |  |  |  |
| 7 - ON RAMP 14-TOLL BOO<br>8 - OFF RAMP 99-OTHER / U                 |                                          |                                                         |                                               |                                                                          | 9 - OTHER/UN                                  |                                              |  |  |  |
| WORK ZONE RELATED                                                    | WORK ZONE TYPE                           | LOCATION OF CRASH IN                                    | WORK ZONE                                     | CONTOUR                                                                  | CONDITIONS                                    | SURFACE                                      |  |  |  |
|                                                                      | - LANE CLOSURE<br>- LANE SHIFT/CROSSOVER | 1 - BEFORE THE 1S<br>WARNING SIGN                       |                                               |                                                                          | ĨĨ                                            |                                              |  |  |  |
|                                                                      | - WORK ON SHOULDER<br>OR MEDIAN          | 2 - ADVANCE WARM                                        |                                               | 1 - STRAIGHT LEVEL                                                       |                                               | 1 - CONCRETE                                 |  |  |  |
|                                                                      | - INTERMITTENT OR MOVING WORK            | 4 - ACTIVITY AREA                                       |                                               | 2 - STRAIGHT GRADE<br>3 - CURVE LEVEL                                    | 2 - BLACKTOP,<br>BITUMINOUS,                  |                                              |  |  |  |
| ACTIVE SCHOOL ZONE 5                                                 | - OTHER                                  | 5 - TERMINATION A                                       | AREA                                          | 4 - CURVE GRADE                                                          | 3 - SNOW<br>4 - ICE                           | ASPHALT<br>3 - BRICK/BLOCK                   |  |  |  |
| LIGHT CONDITION<br>1 - DAYLIGHT                                      | 1 - CLEAR                                | ER<br>6 - SNOW                                          |                                               | 9 - OTHER/UNKNOWN                                                        | 5 - SAND, MUD, DIRT,<br>OIL, GRAVEL           | DIRT, 4 - SLAG, GRAVEL,                      |  |  |  |
| 2 - DAWN/DUSK                                                        | 2 - CLOUDY                               | 7 - SEVERE CROSSWINDS                                   |                                               | 6 - WATER (STANDING,<br>MOVING) 5 - DIRT                                 |                                               |                                              |  |  |  |
| 3 - DARK – LIGHTED ROADWAY<br>4 - DARK – ROADWAY NOT LIGHTED         | 3 - FOG, SMOG, SMOKE<br>4 - RAIN         | 8 - BLOWING SAND, SOIL, DI<br>9 - FREEZING RAIN OR FREE |                                               |                                                                          | 7 - SLUSH                                     | 9 - OTHER/UNKNOWN                            |  |  |  |
| 5 - DARK – UNKNOWN ROADWAY LIGHTING<br>9 - OTHER / UNKNOWN           | G 5 - SLEET, HAIL                        | 99 - OTHER / UNKNOWN                                    |                                               |                                                                          | 9 - OTHER/UNKNOWN                             |                                              |  |  |  |
| NARRATIVE                                                            |                                          |                                                         |                                               |                                                                          |                                               | Indicate the north                           |  |  |  |
| UNIT #1 WHILE PARKED AND UNOCC                                       | UPIED AT THE LISTED LO                   | CATION                                                  | _                                             |                                                                          |                                               | direction with an "N" on the                 |  |  |  |
| WAS STRUCK BY UNIT #2.<br>UNIT #2 BACKING FROM A PARKING S           |                                          | <u> </u>                                                | _                                             |                                                                          |                                               | compass diagram.                             |  |  |  |
| FAILED, CAUSING HIM TO STRIKE UN                                     | IIT #1. UNIT #2 CONTINUE                 | D                                                       |                                               |                                                                          |                                               |                                              |  |  |  |
| STRIKING A CURB AND COMING TO F<br>BUSINESS.                         | REST IN THE YARD OF THE                  |                                                         |                                               |                                                                          |                                               |                                              |  |  |  |
| GM                                                                   |                                          | _                                                       |                                               |                                                                          |                                               |                                              |  |  |  |
|                                                                      |                                          | -                                                       |                                               |                                                                          |                                               |                                              |  |  |  |
|                                                                      |                                          | -                                                       |                                               |                                                                          |                                               | -                                            |  |  |  |
|                                                                      |                                          |                                                         |                                               |                                                                          |                                               |                                              |  |  |  |
|                                                                      |                                          |                                                         |                                               |                                                                          |                                               |                                              |  |  |  |
|                                                                      |                                          |                                                         |                                               |                                                                          |                                               |                                              |  |  |  |
|                                                                      |                                          |                                                         |                                               |                                                                          |                                               |                                              |  |  |  |
|                                                                      |                                          | -                                                       |                                               |                                                                          |                                               |                                              |  |  |  |
|                                                                      |                                          | -                                                       |                                               |                                                                          |                                               |                                              |  |  |  |
| CRASH REPORTED DATE / TIME                                           | DISPATCH DATE / TIME                     | ARRIVAL DATE / TIM<br>$\cap A 2 A 2 \cap 2 3 = 1$       | 1000-50                                       | scene cleared                                                            |                                               | POLICE AGENCY                                |  |  |  |
|                                                                      |                                          | 04242023 1                                              | 539 (<br>Checked by OFFI                      |                                                                          |                                               | MOTORIST                                     |  |  |  |
| ROADWAY CLOSED INVESTIGATION TIME MINU                               |                                          | SPROWL                                                  | _, JAMIN                                      |                                                                          | SUPPLEMENT<br>(CORRECTION OR ADDITION         |                                              |  |  |  |
|                                                                      | 34 OFFICER'S BAD                         | dge number*<br>1 ∩ 7                                    | CHECKED E                                     | BY OFFICER'S BADGE I                                                     | NUMBER* 5                                     | TO AN EXISTING REPORT SENT TO ODPS)          |  |  |  |
|                                                                      |                                          |                                                         |                                               |                                                                          |                                               |                                              |  |  |  |