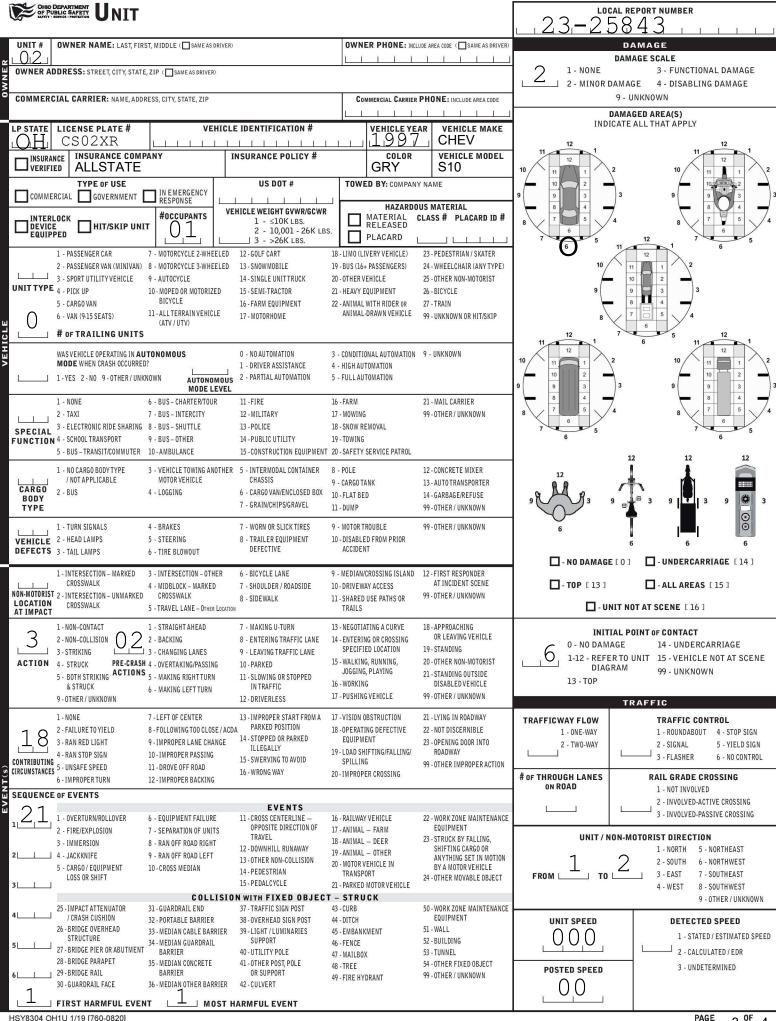

| OHIO DEPARTMENT<br>OF PUBLIC SAFETY<br>MATTY - BETREIN TRAFFIC CRASH | 23 - 25843                               |                                                         |                                               |                                                                          |                                               |                                              |  |  |  |
|----------------------------------------------------------------------|------------------------------------------|---------------------------------------------------------|-----------------------------------------------|--------------------------------------------------------------------------|-----------------------------------------------|----------------------------------------------|--|--|--|
|                                                                      | LOCAL INFORMATION                        |                                                         |                                               |                                                                          |                                               |                                              |  |  |  |
| SECONDARY CRASH OH-1P OTHER                                          | REPORTING AGENCY NAME*                   |                                                         | NCIC*<br>0,7,6,2,4,                           | HIT/SKIP<br>1 - SOLVED<br>1 - UNSOLVED                                   | NUMBER OF UNITS                               | UNIT IN ERROR<br>98 - ANIMAL<br>99 - UNKNOWN |  |  |  |
| COUNTY* LOCALITY* LOCATION:CT                                        | TY, VILLAGE, TOWNSHIP*                   |                                                         |                                               | CRASH DATE /                                                             | TIME* _ CRA                                   | SH SEVERITY                                  |  |  |  |
|                                                                      | (Township of)                            |                                                         | 04242023 1534 5 1- FATAL<br>2- SERIOUS INJURY |                                                                          |                                               |                                              |  |  |  |
| ROUTE TYPE ROUTE NUMBER PREFIX 1 - NORTH<br>2 - SOUTH<br>2 - SOUTH   | LOCATION ROAD NAME                       |                                                         | ROAD TYPE                                     | E LATITUDE DECIMAL DEGREES SUSPECTED<br>3 - MINOR INJURY                 |                                               |                                              |  |  |  |
| 3-EAST                                                               |                                          |                                                         | AV                                            | L SUSPECTED                                                              |                                               |                                              |  |  |  |
| ROUTE TYPE ROUTE NUMBER PREFIX 1 - NORTH<br>2 - South<br>3 - EAST    | REFERENCE ROAD NAME (ROAD, 1<br>5338     | MILEPOST, HOUSE #)                                      | ROAD TYPE                                     | LONGITUDE D                                                              |                                               | - INJURY POSSIBLE<br>- PROPERTY DAMAGE       |  |  |  |
|                                                                      |                                          |                                                         |                                               |                                                                          |                                               | ONLY                                         |  |  |  |
| 3 1-INTERSECTION FROM REFERENCE<br>1-NORTH IR                        |                                          | - ALLEY HW-HIGHWAY                                      | RD - ROAD                                     |                                                                          | INTERSECTION RELATED<br>RSECTION OR ON APPROA |                                              |  |  |  |
| └───┘ 3 - HOUSE #                                                    | BI                                       | - AVENUE LA - LANE<br>- BOULEVARD MP - MILEPOST         | SQ - SQUARE<br>ST - STREET                    | WITHIN INTERCHANGE AREA NUMBER OF APPROACHES                             |                                               |                                              |  |  |  |
| DISTANCE DISTANCE CR                                                 | - STATE ROUTE<br>- NUMBERED COUNTY ROUTE | TE - TERRACE<br>TL - TRAIL                              |                                               | ROADWAY                                                                  | DERGIATINGAGNED                               |                                              |  |  |  |
|                                                                      |                                          | - COURT PK - PARKWAY<br>- DRIVE PI - PIKE               | WA - WAY                                      | ROADWAY DIV                                                              | /IDED                                         |                                              |  |  |  |
| 3 - YARDS                                                            | HE                                       | - HEIGHTS PL - PLACE                                    |                                               |                                                                          |                                               |                                              |  |  |  |
| LOCATION OF FIRST HARMFUL EVEN                                       | R 1-NOT                                  | NER OF CRASH COLLISION/IM<br>COLLISION 4 - REAR-TO-REA  |                                               | DIRECTION OF TRAVE<br>1 - NORTH                                          |                                               | <b>N TYPE</b><br>FLUSH MEDIAN                |  |  |  |
|                                                                      |                                          | WEEN 5-BACKING<br>MOTOR 6-ANGLE                         |                                               | 2 - SOUTH (<4 FEET )                                                     |                                               |                                              |  |  |  |
| 4 - ON ROADSIDE 12-SHARED L                                          | JSE PATHS OR TRAN                        | NSPORT 7 - SIDESWIPE, S                                 | AME DIRECTION 4-WEST (≥4 FEET)                |                                                                          |                                               |                                              |  |  |  |
| 6 - OUTSIDE TRAFFIC WAY 13-BIKE LAN                                  | JENLAL                                   | 1 10 1 <b>X</b> 2                                       |                                               | 3 - DIVIDED, DEPRESSED MEDIA<br>4 - DIVIDED, RAISED MEDIAN<br>(ANY TYPE) |                                               |                                              |  |  |  |
| 7 - ON RAMP 14-TOLL BOO<br>8 - OFF RAMP 99-OTHER / U                 |                                          |                                                         |                                               |                                                                          | 9 - OTHER/UN                                  |                                              |  |  |  |
| WORK ZONE RELATED                                                    | WORK ZONE TYPE                           | LOCATION OF CRASH IN                                    | WORK ZONE                                     | CONTOUR                                                                  | CONDITIONS                                    | SURFACE                                      |  |  |  |
|                                                                      | - LANE CLOSURE<br>- LANE SHIFT/CROSSOVER | 1 - BEFORE THE 1S<br>WARNING SIGN                       |                                               |                                                                          | ĨĨ                                            |                                              |  |  |  |
|                                                                      | - WORK ON SHOULDER<br>OR MEDIAN          | 2 - ADVANCE WARM                                        |                                               | 1 - STRAIGHT LEVEL                                                       |                                               | 1 - CONCRETE                                 |  |  |  |
|                                                                      | - INTERMITTENT OR MOVING WORK            | 4 - ACTIVITY AREA                                       |                                               | 2 - STRAIGHT GRADE<br>3 - CURVE LEVEL                                    | 2 - BLACKTOP,<br>BITUMINOUS,                  |                                              |  |  |  |
| ACTIVE SCHOOL ZONE 5                                                 | - OTHER                                  | 5 - TERMINATION A                                       | AREA                                          | 4 - CURVE GRADE                                                          | 3 - SNOW<br>4 - ICE                           | ASPHALT<br>3 - BRICK/BLOCK                   |  |  |  |
| LIGHT CONDITION<br>1 - DAYLIGHT                                      | 1 - CLEAR                                | ER<br>6 - SNOW                                          |                                               | 9 - OTHER/UNKNOWN                                                        | 5 - SAND, MUD, DIRT,<br>OIL, GRAVEL           | DIRT, 4 - SLAG, GRAVEL,                      |  |  |  |
| 2 - DAWN/DUSK                                                        | 2 - CLOUDY                               | 7 - SEVERE CROSSWINDS                                   |                                               | 6 - WATER (STANDING,<br>MOVING) 5 - DIRT                                 |                                               |                                              |  |  |  |
| 3 - DARK – LIGHTED ROADWAY<br>4 - DARK – ROADWAY NOT LIGHTED         | 3 - FOG, SMOG, SMOKE<br>4 - RAIN         | 8 - BLOWING SAND, SOIL, DI<br>9 - FREEZING RAIN OR FREE |                                               |                                                                          | 7 - SLUSH                                     | 9 - OTHER/UNKNOWN                            |  |  |  |
| 5 - DARK – UNKNOWN ROADWAY LIGHTING<br>9 - OTHER / UNKNOWN           | G 5 - SLEET, HAIL                        | 99 - OTHER / UNKNOWN                                    |                                               |                                                                          | 9 - OTHER/UNKNOWN                             |                                              |  |  |  |
| NARRATIVE                                                            |                                          |                                                         |                                               |                                                                          |                                               | Indicate the north                           |  |  |  |
| UNIT #1 WHILE PARKED AND UNOCC                                       | UPIED AT THE LISTED LO                   | CATION                                                  | _                                             |                                                                          |                                               | direction with an "N" on the                 |  |  |  |
| WAS STRUCK BY UNIT #2.<br>UNIT #2 BACKING FROM A PARKING S           |                                          | <u> </u>                                                | _                                             |                                                                          |                                               | compass diagram.                             |  |  |  |
| FAILED, CAUSING HIM TO STRIKE UN                                     | IIT #1. UNIT #2 CONTINUE                 | D                                                       |                                               |                                                                          |                                               |                                              |  |  |  |
| STRIKING A CURB AND COMING TO F<br>BUSINESS.                         | REST IN THE YARD OF THE                  |                                                         |                                               |                                                                          |                                               |                                              |  |  |  |
| GM                                                                   |                                          | _                                                       |                                               |                                                                          |                                               |                                              |  |  |  |
|                                                                      |                                          | -                                                       |                                               |                                                                          |                                               |                                              |  |  |  |
|                                                                      |                                          | -                                                       |                                               |                                                                          |                                               | -                                            |  |  |  |
|                                                                      |                                          |                                                         |                                               |                                                                          |                                               |                                              |  |  |  |
|                                                                      |                                          |                                                         |                                               |                                                                          |                                               |                                              |  |  |  |
|                                                                      |                                          |                                                         |                                               |                                                                          |                                               |                                              |  |  |  |
|                                                                      |                                          |                                                         |                                               |                                                                          |                                               |                                              |  |  |  |
|                                                                      |                                          | -                                                       |                                               |                                                                          |                                               |                                              |  |  |  |
|                                                                      |                                          | -                                                       |                                               |                                                                          |                                               |                                              |  |  |  |
| CRASH REPORTED DATE / TIME                                           | DISPATCH DATE / TIME                     | ARRIVAL DATE / TIM<br>$\cap A 2 A 2 \cap 2 3 = 1$       | 1000-50                                       | scene cleared                                                            |                                               | POLICE AGENCY                                |  |  |  |
|                                                                      |                                          | 04242023 1                                              | 539 (<br>Checked by OFFI                      |                                                                          |                                               | MOTORIST                                     |  |  |  |
| ROADWAY CLOSED INVESTIGATION TIME MINU                               |                                          | SPROWL                                                  | _, JAMIN                                      |                                                                          | SUPPLEMENT<br>(CORRECTION OR ADDITION         |                                              |  |  |  |
|                                                                      | 34 OFFICER'S BAD                         | dge number*<br>1 ∩ 7                                    | CHECKED E                                     | BY OFFICER'S BADGE I                                                     | NUMBER* 5                                     | TO AN EXISTING REPORT SENT TO ODPS)          |  |  |  |
|                                                                      |                                          |                                                         |                                               |                                                                          |                                               |                                              |  |  |  |