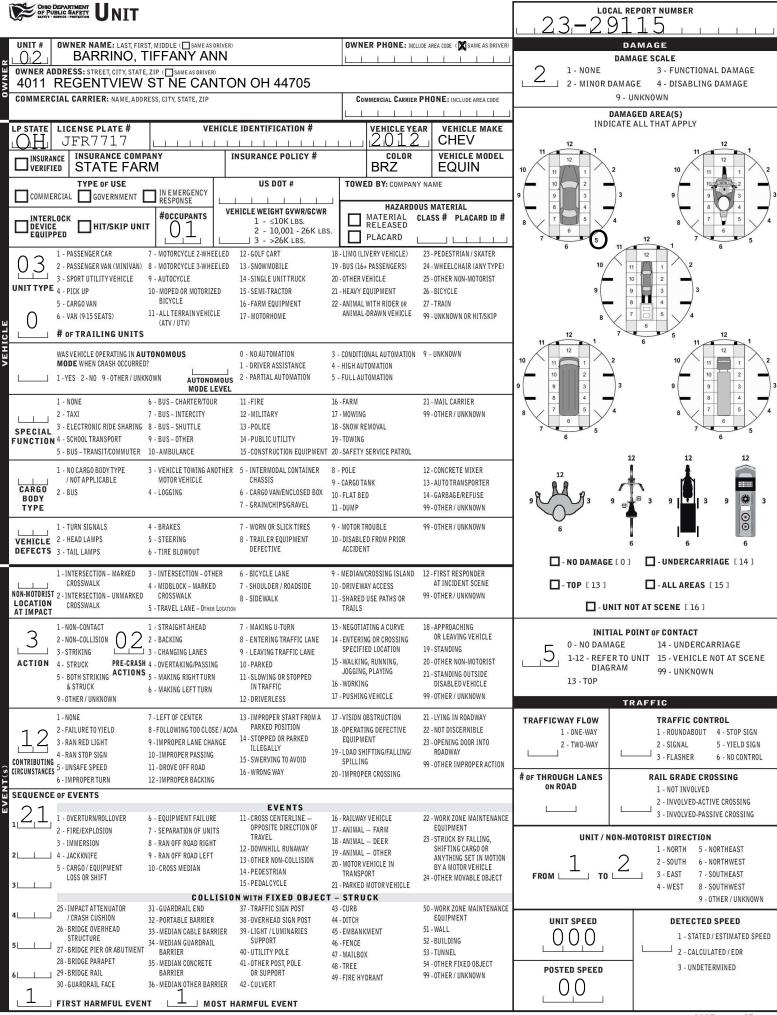

| CHIO DEPARTMENT TRAFFIC CRASH REPORT *DENOTES MANDATORY FIELD FOR SUPPLEMENT REPORT                                                                                                                                                                         |                                                                                                   |                                                                                                          |                             |                                                                                                                                 |                                                                |          |                 |                            |          | LOCAL REPORT NUMBER* $23 - 29115$                                     |                                                       |                  |                               |               |                                         |                            |                                    |              |  |
|-------------------------------------------------------------------------------------------------------------------------------------------------------------------------------------------------------------------------------------------------------------|---------------------------------------------------------------------------------------------------|----------------------------------------------------------------------------------------------------------|-----------------------------|---------------------------------------------------------------------------------------------------------------------------------|----------------------------------------------------------------|----------|-----------------|----------------------------|----------|-----------------------------------------------------------------------|-------------------------------------------------------|------------------|-------------------------------|---------------|-----------------------------------------|----------------------------|------------------------------------|--------------|--|
| D PHOTOS TAKEN DH-2 DH-3 LOCAL INFORMATION                                                                                                                                                                                                                  |                                                                                                   |                                                                                                          |                             |                                                                                                                                 |                                                                |          |                 |                            |          |                                                                       |                                                       |                  |                               |               |                                         |                            |                                    |              |  |
| SECONDARY CRASH                                                                                                                                                                                                                                             | SECONDARY CRASH OH-1P X OTHER REPORTING AGENCY NAME* NCIC*<br>NCIC* NCIC* NCIC* NCIC* $0_17_16_2$ |                                                                                                          |                             |                                                                                                                                 |                                                                |          |                 |                            |          | 1                                                                     | HIT/SKI<br>1 - SOL<br>J 2 - UNS                       | VED              | NUMBER                        | 2             | 02                                      | / . · · ·                  | ANIMAL                             |              |  |
| COUNTY* LOCALITY* LOCATION: CITY, VILLAGE, TOWNSHIP*                                                                                                                                                                                                        |                                                                                                   |                                                                                                          |                             |                                                                                                                                 |                                                                |          |                 |                            |          |                                                                       | CRASH                                                 | DATE / T         |                               |               |                                         | H SEVER                    |                                    | VIN          |  |
| 7.6 3 <sup>1- CITY</sup><br>-VILLAGE<br>3- TOWNSHIP Jackson (Township of)                                                                                                                                                                                   |                                                                                                   |                                                                                                          |                             |                                                                                                                                 |                                                                |          |                 |                            |          |                                                                       | 05112023 1030<br>2 - SERIOUS INJURY                   |                  |                               |               |                                         |                            |                                    |              |  |
|                                                                                                                                                                                                                                                             |                                                                                                   |                                                                                                          |                             |                                                                                                                                 |                                                                |          |                 |                            |          | E LATITUDE DECIMAL DEGREES SUSPECTED                                  |                                                       |                  |                               |               |                                         |                            |                                    |              |  |
|                                                                                                                                                                                                                                                             |                                                                                                   | D                                                                                                        | RD                          |                                                                                                                                 |                                                                |          |                 |                            |          |                                                                       |                                                       |                  | 3 - MINOR INJURY<br>SUSPECTED |               |                                         |                            |                                    |              |  |
|                                                                                                                                                                                                                                                             | JMBER PREFIX 1                                                                                    | - NORTH                                                                                                  | . , , , ,                   |                                                                                                                                 |                                                                |          |                 |                            | DTYPE    | LONGITUDE DECIMAL DEGREES                                             |                                                       |                  |                               |               | 4 - INJURY POSSIBLE                     |                            |                                    | Ξ            |  |
| ROUTE TYPE ROUTE NU                                                                                                                                                                                                                                         | 3                                                                                                 | - EAST<br>- WEST                                                                                         | 4922                        | 22                                                                                                                              |                                                                |          |                 |                            |          |                                                                       | 5 - PROPERTY DAMAGE                                   |                  |                               |               |                                         |                            |                                    |              |  |
| REFERENCE POINT                                                                                                                                                                                                                                             | DIRECTION<br>FROM REFERENCE                                                                       | E                                                                                                        |                             |                                                                                                                                 | ТҮРЕ                                                           |          |                 | INTERSECTION RELATED       |          |                                                                       |                                                       |                  |                               |               |                                         |                            |                                    |              |  |
| 3 <sup>1-INTERSECTION</sup><br>2-MILE POST                                                                                                                                                                                                                  | 1 - NOR<br>2 - SOU                                                                                | ÷                                                                                                        |                             | XSTATE ROUTE(TP)     AL - ALLEY     HW - HIGHWAY     RD - ROAD       RAL US ROUTE     AV - AVENUE     LA - LANE     SQ - SQUARE |                                                                |          |                 |                            |          |                                                                       | WITHIN INTERSECTION OR ON APPROACH                    |                  |                               |               |                                         |                            |                                    |              |  |
| └───┘ 3 - HOUSE #                                                                                                                                                                                                                                           | 3 - EAS<br>4 - WES                                                                                | BL                                                                                                       | - BOULEVARD                 |                                                                                                                                 | ILEPOST                                                        |          |                 |                            | WITHI    | N INTER                                                               | CHANGE                                                | AREA             | NUMBE                         | ER OF AF      | PROACH                                  | ES                         |                                    |              |  |
| 4-WEST         SR - STATE ROUTE         DE DOUCLVARD         MILLINGT         ST - STATE           DISTANCE<br>FROM REFERENCE         DISTANCE<br>UNIT OF MEASURE         CR - NUMBERED COUNTY ROUTE         CR - CIRCLE         OV - OVAL         TE - TER |                                                                                                   |                                                                                                          |                             |                                                                                                                                 |                                                                |          |                 |                            |          |                                                                       |                                                       |                  | RO                            | ADWAY         |                                         |                            |                                    |              |  |
| 1 - MILES TR - NUMBERED TOWNSHIP<br>2 - FEET ROUTE DR - DRIVE PI - PIKE WA - WAY                                                                                                                                                                            |                                                                                                   |                                                                                                          |                             |                                                                                                                                 |                                                                |          |                 |                            |          |                                                                       |                                                       | ROADWAY DIVIDED  |                               |               |                                         |                            |                                    |              |  |
| HE - HEIGHTS PL - PLACE                                                                                                                                                                                                                                     |                                                                                                   |                                                                                                          |                             |                                                                                                                                 |                                                                |          |                 |                            |          |                                                                       |                                                       |                  |                               |               |                                         |                            |                                    |              |  |
| LOCATION OF FIRST HARMFUL EVENT MANNER OF CRASH COLLISION/IMPACT                                                                                                                                                                                            |                                                                                                   |                                                                                                          |                             |                                                                                                                                 |                                                                |          |                 |                            |          | DIRECTION OF TRAVEL MEDIAN TYPE<br>1 - NORTH 1 - DIVIDED FLUSH MEDIAN |                                                       |                  |                               |               |                                         |                            |                                    |              |  |
| 0 6 2 - ON SHOULD                                                                                                                                                                                                                                           |                                                                                                   |                                                                                                          | ALLEY ACCESS                | TWO                                                                                                                             | MOTOR                                                          | 5 - BAC  |                 |                            |          | 1 - NORTH<br>2 - SOUTH                                                |                                                       |                  |                               | ( <4 FEET )   |                                         |                            |                                    |              |  |
| 4 - ON ROADSIE                                                                                                                                                                                                                                              | DE 12-5                                                                                           | SHARED US                                                                                                | RADE CROSSING<br>E PATHS OR |                                                                                                                                 | IICLES IN 6 - ANGLE<br>NSPORT 7 - SIDESWIPE, SAME DIRECTION    |          |                 |                            |          |                                                                       | 3 - EAST<br>4 - WEST                                  |                  |                               |               | ☐ 2 - DIVIDED FLUSH MEDIAN<br>(≥4 FEET) |                            |                                    |              |  |
| 5 - ON GORE                                                                                                                                                                                                                                                 | 10.1                                                                                              | TRAILS<br>BIKE LANE                                                                                      |                             | 2 - REAF                                                                                                                        |                                                                |          |                 | OPPOSITE D                 | IRECTION |                                                                       |                                                       |                  |                               |               |                                         |                            |                                    | N            |  |
| 7 - ON RAMP 14-TOLL BOOTH                                                                                                                                                                                                                                   |                                                                                                   |                                                                                                          |                             |                                                                                                                                 |                                                                |          |                 |                            |          |                                                                       | (ANY TYPE)<br>9 - OTHER/UNKNOWN                       |                  |                               |               |                                         |                            |                                    |              |  |
| 8-OFF RAMP 99-OTHER / UNKNOWN                                                                                                                                                                                                                               |                                                                                                   |                                                                                                          |                             |                                                                                                                                 |                                                                |          |                 |                            |          |                                                                       |                                                       |                  |                               |               |                                         |                            |                                    |              |  |
| WORK ZONE RELAT                                                                                                                                                                                                                                             | TED                                                                                               | 1-1                                                                                                      | WORK ZONE TY                | PE                                                                                                                              | LOCATION OF CRASH IN WORK ZONE<br>1 - BEFORE THE 1ST WORK ZONE |          |                 |                            |          |                                                                       | CONTOUR CO                                            |                  |                               |               | NDITIONS SURFA                          |                            |                                    |              |  |
| WORKERS PRESEN                                                                                                                                                                                                                                              | SSOVER                                                                                            | WARNING SIGN<br>2 - ADVANCE WARNING AREA                                                                 |                             |                                                                                                                                 |                                                                |          |                 | 1 - STRAIGHT LEVEL 1 - DRY |          |                                                                       |                                                       |                  |                               |               |                                         |                            |                                    |              |  |
| LAW ENFORCEMEN                                                                                                                                                                                                                                              | NT PRESENT L                                                                                      |                                                                                                          | VORK ON SHOULE<br>DR MEDIAN | JER                                                                                                                             | 3-TRANSITION AREA                                              |          |                 |                            |          | 2 - STRAIGHT GRADE 2 - WET                                            |                                                       |                  |                               | 2 - BLACKTOP, |                                         |                            |                                    |              |  |
| ACTIVE SCHOOL ZO                                                                                                                                                                                                                                            | ONE                                                                                               |                                                                                                          | NTERMITTENT 0<br>THER       | R MOVING WORK                                                                                                                   | 4 - ACTIVITY AREA<br>5 - TERMINATION AREA                      |          |                 |                            |          | 3 - CURVE LEVEL 3 - SNOW                                              |                                                       |                  |                               |               |                                         |                            | MINOUS,                            |              |  |
|                                                                                                                                                                                                                                                             |                                                                                                   | 5.0                                                                                                      |                             |                                                                                                                                 |                                                                |          |                 |                            |          |                                                                       | 4 - CURVE GRADE 4 - ICE                               |                  |                               |               |                                         | 3 - BRICK/BLOCK            |                                    |              |  |
| 1 - DAYLIGHT                                                                                                                                                                                                                                                | CONDITION                                                                                         |                                                                                                          | 1-CL                        | WEATHE<br>EAR                                                                                                                   | 6 - SNOW                                                       |          |                 |                            |          |                                                                       | 9 - OTHER/UNKNOWN 5 - SAND, MUD, DIRT,<br>OIL, GRAVEL |                  |                               |               |                                         | 4 - SLAG, GRAVEL,<br>STONE |                                    | 1            |  |
| 2 - DAWN/DUSK                                                                                                                                                                                                                                               |                                                                                                   |                                                                                                          | 2 - CL                      |                                                                                                                                 | 7 - SEVERE CROSSWINDS                                          |          |                 |                            |          | 6 - WATER (<br>MOVING                                                 |                                                       |                  |                               |               | STANDING, 5 - DIRT                      |                            |                                    |              |  |
| 3 - DARK – LIGH<br>4 - DARK – ROAL                                                                                                                                                                                                                          | IG, SMOG, SMOKE<br>AIN                                                                            | <ul> <li>KE 8 - BLOWING SAND, SOIL, DIRT, SNOW</li> <li>9 - FREEZING RAIN OR FREEZING DRIZZLE</li> </ul> |                             |                                                                                                                                 |                                                                |          |                 |                            |          |                                                                       |                                                       | 9 - OTHER/UNKNOW |                               | WN            |                                         |                            |                                    |              |  |
| 5 - DARK – UNK<br>9 - OTHER / UNK                                                                                                                                                                                                                           | EET, HAIL                                                                                         | 99 - OTHER / UNKNOWN                                                                                     |                             |                                                                                                                                 |                                                                |          | 9 - OTHER/UNKNO |                            |          |                                                                       |                                                       | NMC              |                               |               |                                         |                            |                                    |              |  |
| NARRATIVE                                                                                                                                                                                                                                                   |                                                                                                   |                                                                                                          |                             |                                                                                                                                 |                                                                | 1        | I               | JL                         | 1        | L.                                                                    | Ţ                                                     |                  | 1                             | ,             |                                         | Indian                     | to the ne                          | ut la        |  |
| UNIT #1 WAS PAR                                                                                                                                                                                                                                             |                                                                                                   |                                                                                                          |                             |                                                                                                                                 |                                                                | F        |                 |                            |          |                                                                       |                                                       |                  | _                             |               | $\mathbb{D}$                            | > directi                  | te the noi<br>ion with<br>' on the | 'n           |  |
| AROUND AND BA                                                                                                                                                                                                                                               |                                                                                                   |                                                                                                          |                             |                                                                                                                                 |                                                                | -        |                 |                            |          |                                                                       |                                                       |                  |                               |               | V                                       |                            | iss diagra                         | m.           |  |
| UNIT #2 WAS CON                                                                                                                                                                                                                                             | NTACTED VIA                                                                                       |                                                                                                          | AND STATE                   | D SHE DID B                                                                                                                     | ACK INTO                                                       |          |                 |                            |          |                                                                       |                                                       |                  |                               |               |                                         |                            |                                    | -            |  |
| UNIT #1, BUT WAS                                                                                                                                                                                                                                            |                                                                                                   |                                                                                                          |                             |                                                                                                                                 |                                                                | -        |                 |                            |          |                                                                       |                                                       |                  |                               |               |                                         |                            |                                    |              |  |
| STATEMENT.                                                                                                                                                                                                                                                  |                                                                                                   |                                                                                                          |                             |                                                                                                                                 |                                                                |          |                 |                            |          |                                                                       |                                                       |                  |                               |               |                                         | +                          |                                    | _            |  |
| MD                                                                                                                                                                                                                                                          |                                                                                                   |                                                                                                          |                             |                                                                                                                                 |                                                                | -        |                 |                            |          |                                                                       |                                                       |                  | -                             |               |                                         |                            |                                    |              |  |
|                                                                                                                                                                                                                                                             |                                                                                                   |                                                                                                          |                             |                                                                                                                                 |                                                                | F        |                 |                            |          |                                                                       |                                                       |                  |                               |               | _                                       |                            |                                    |              |  |
|                                                                                                                                                                                                                                                             |                                                                                                   |                                                                                                          |                             |                                                                                                                                 |                                                                | <u> </u> |                 |                            |          |                                                                       |                                                       |                  |                               |               |                                         |                            |                                    | -            |  |
|                                                                                                                                                                                                                                                             |                                                                                                   |                                                                                                          |                             |                                                                                                                                 |                                                                | -        |                 |                            |          |                                                                       |                                                       |                  |                               |               |                                         |                            |                                    | -            |  |
|                                                                                                                                                                                                                                                             |                                                                                                   | -                                                                                                        |                             |                                                                                                                                 |                                                                |          |                 |                            |          |                                                                       |                                                       |                  |                               | -             |                                         |                            |                                    |              |  |
|                                                                                                                                                                                                                                                             |                                                                                                   |                                                                                                          |                             |                                                                                                                                 |                                                                |          |                 |                            |          |                                                                       |                                                       |                  |                               |               |                                         | +                          |                                    | _            |  |
|                                                                                                                                                                                                                                                             |                                                                                                   |                                                                                                          |                             |                                                                                                                                 |                                                                |          |                 |                            | _        |                                                                       |                                                       |                  |                               |               | _                                       |                            |                                    |              |  |
|                                                                                                                                                                                                                                                             |                                                                                                   |                                                                                                          |                             |                                                                                                                                 |                                                                | È_       |                 |                            |          |                                                                       |                                                       |                  |                               |               |                                         |                            |                                    | _            |  |
|                                                                                                                                                                                                                                                             |                                                                                                   |                                                                                                          |                             |                                                                                                                                 |                                                                | F.       |                 |                            |          |                                                                       |                                                       |                  |                               |               |                                         |                            |                                    | -            |  |
|                                                                                                                                                                                                                                                             |                                                                                                   | ~                                                                                                        | ISPATCH DATE /              | 0710000000000                                                                                                                   |                                                                |          |                 |                            |          |                                                                       |                                                       |                  | ATE / TIN                     |               | 10000000                                | PORT TA                    |                                    |              |  |
| 05112023                                                                                                                                                                                                                                                    |                                                                                                   | 051.                                                                                                     | 12023                       |                                                                                                                                 | 0511                                                           |          | <u> </u>        |                            |          |                                                                       | .12(                                                  | 777              | <u> </u>                      | 35            | -                                       | AOTORIS                    |                                    |              |  |
| TOTAL TIME         OTHER         TOTAL         OFFICER'S NAME*         CHECKED BY OFFICER'S NA           ROADWAY CLOSED         INVESTIGATION TIME         MINUTES         ROBERTS, DAVID         ESCOLA, JOSH                                              |                                                                                                   |                                                                                                          |                             |                                                                                                                                 |                                                                |          |                 |                            |          |                                                                       |                                                       |                  | }                             | <u> </u>      | UPPLE                                   |                            |                                    |              |  |
|                                                                                                                                                                                                                                                             |                                                                                                   |                                                                                                          |                             |                                                                                                                                 |                                                                |          |                 |                            |          |                                                                       |                                                       | ADGE N           | UMBER*                        |               |                                         | CORRECTIO                  | ON OR ADDIT                        | ION<br>(DPS) |  |
|                                                                                                                                                                                                                                                             | 0                                                                                                 | 0                                                                                                        | J                           |                                                                                                                                 | 1,3                                                            | 3 .      | _0_             | L                          | 1        | 1                                                                     |                                                       | 1,               | 2 ,                           | _ 4 _         |                                         |                            |                                    |              |  |