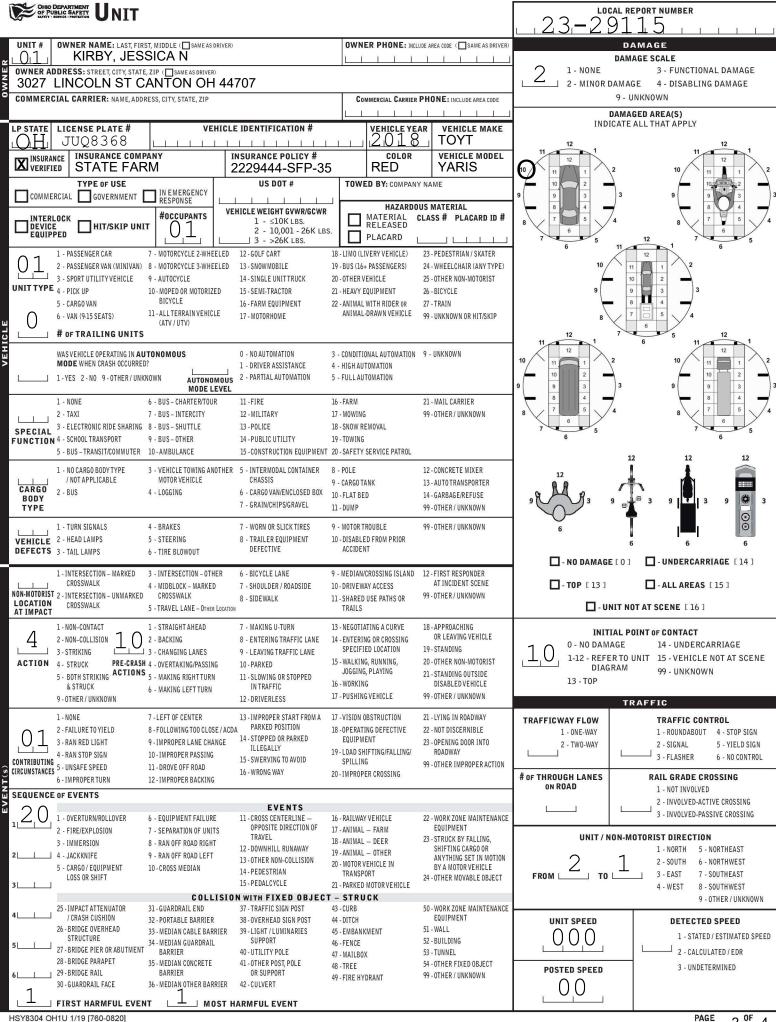

| CHIO DEPARTMENT TRAFFIC CRASH REPORT *DENOTES MANDATORY FIELD FOR SUPPLEMENT REPORT                                                                                                                                                                         |                                                                                                   |                                                                                                          |                             |                                                                                                                                 |                                                                |          |                 |                            |          | LOCAL REPORT NUMBER* $23 - 29115$                                     |                                                       |                  |                               |               |                                         |                            |                                    |              |  |
|-------------------------------------------------------------------------------------------------------------------------------------------------------------------------------------------------------------------------------------------------------------|---------------------------------------------------------------------------------------------------|----------------------------------------------------------------------------------------------------------|-----------------------------|---------------------------------------------------------------------------------------------------------------------------------|----------------------------------------------------------------|----------|-----------------|----------------------------|----------|-----------------------------------------------------------------------|-------------------------------------------------------|------------------|-------------------------------|---------------|-----------------------------------------|----------------------------|------------------------------------|--------------|--|
| D PHOTOS TAKEN DH-2 DH-3 LOCAL INFORMATION                                                                                                                                                                                                                  |                                                                                                   |                                                                                                          |                             |                                                                                                                                 |                                                                |          |                 |                            |          |                                                                       |                                                       |                  |                               |               |                                         |                            |                                    |              |  |
| SECONDARY CRASH                                                                                                                                                                                                                                             | SECONDARY CRASH OH-1P X OTHER REPORTING AGENCY NAME* NCIC*<br>NCIC* NCIC* NCIC* NCIC* $0_17_16_2$ |                                                                                                          |                             |                                                                                                                                 |                                                                |          |                 |                            |          | 1                                                                     | HIT/SKI<br>1 - SOL<br>J 2 - UNS                       | VED              | NUMBER                        | 2             | 02                                      | / . · · ·                  | ANIMAL                             |              |  |
| COUNTY* LOCALITY* LOCATION: CITY, VILLAGE, TOWNSHIP*                                                                                                                                                                                                        |                                                                                                   |                                                                                                          |                             |                                                                                                                                 |                                                                |          |                 |                            |          |                                                                       | CRASH                                                 | DATE / T         |                               |               |                                         | H SEVER                    |                                    | VIN          |  |
| 7.6 3 <sup>1- CITY</sup><br>-VILLAGE<br>3- TOWNSHIP Jackson (Township of)                                                                                                                                                                                   |                                                                                                   |                                                                                                          |                             |                                                                                                                                 |                                                                |          |                 |                            |          |                                                                       | 05112023 1030<br>2 - SERIOUS INJURY                   |                  |                               |               |                                         |                            |                                    |              |  |
|                                                                                                                                                                                                                                                             |                                                                                                   |                                                                                                          |                             |                                                                                                                                 |                                                                |          |                 |                            |          | E LATITUDE DECIMAL DEGREES SUSPECTED                                  |                                                       |                  |                               |               |                                         |                            |                                    |              |  |
|                                                                                                                                                                                                                                                             |                                                                                                   | D                                                                                                        | RD                          |                                                                                                                                 |                                                                |          |                 |                            |          |                                                                       |                                                       |                  | 3 - MINOR INJURY<br>SUSPECTED |               |                                         |                            |                                    |              |  |
|                                                                                                                                                                                                                                                             | JMBER PREFIX 1                                                                                    | - NORTH                                                                                                  | . , , , ,                   |                                                                                                                                 |                                                                |          |                 |                            | DTYPE    | LONGITUDE DECIMAL DEGREES                                             |                                                       |                  |                               |               | 4 - INJURY POSSIBLE                     |                            |                                    | Ξ            |  |
| ROUTE TYPE ROUTE NU                                                                                                                                                                                                                                         | 3                                                                                                 | - EAST<br>- WEST                                                                                         | 4922                        | 22                                                                                                                              |                                                                |          |                 |                            |          |                                                                       | 5 - PROPERTY DAMAGE                                   |                  |                               |               |                                         |                            |                                    |              |  |
| REFERENCE POINT                                                                                                                                                                                                                                             | DIRECTION<br>FROM REFERENCE                                                                       | E                                                                                                        |                             |                                                                                                                                 | ТҮРЕ                                                           |          |                 | INTERSECTION RELATED       |          |                                                                       |                                                       |                  |                               |               |                                         |                            |                                    |              |  |
| 3 <sup>1-INTERSECTION</sup><br>2-MILE POST                                                                                                                                                                                                                  | 1 - NOR<br>2 - SOU                                                                                | ÷                                                                                                        |                             | XSTATE ROUTE(TP)     AL - ALLEY     HW - HIGHWAY     RD - ROAD       RAL US ROUTE     AV - AVENUE     LA - LANE     SQ - SQUARE |                                                                |          |                 |                            |          |                                                                       | WITHIN INTERSECTION OR ON APPROACH                    |                  |                               |               |                                         |                            |                                    |              |  |
| └───┘ 3 - HOUSE #                                                                                                                                                                                                                                           | 3 - EAS<br>4 - WES                                                                                | BL                                                                                                       | - BOULEVARD                 |                                                                                                                                 | ILEPOST                                                        |          |                 |                            | WITHI    | N INTER                                                               | CHANGE                                                | AREA             | NUMBE                         | ER OF AF      | PROACH                                  | ES                         |                                    |              |  |
| 4-WEST         SR - STATE ROUTE         DE DOUCLVARD         MILLINGT         ST - STATE           DISTANCE<br>FROM REFERENCE         DISTANCE<br>UNIT OF MEASURE         CR - NUMBERED COUNTY ROUTE         CR - CIRCLE         OV - OVAL         TE - TER |                                                                                                   |                                                                                                          |                             |                                                                                                                                 |                                                                |          |                 |                            |          |                                                                       |                                                       |                  | RO                            | ADWAY         |                                         |                            |                                    |              |  |
| 1 - MILES TR - NUMBERED TOWNSHIP<br>2 - FEET ROUTE DR - DRIVE PI - PIKE WA - WAY                                                                                                                                                                            |                                                                                                   |                                                                                                          |                             |                                                                                                                                 |                                                                |          |                 |                            |          |                                                                       |                                                       | ROADWAY DIVIDED  |                               |               |                                         |                            |                                    |              |  |
| HE - HEIGHTS PL - PLACE                                                                                                                                                                                                                                     |                                                                                                   |                                                                                                          |                             |                                                                                                                                 |                                                                |          |                 |                            |          |                                                                       |                                                       |                  |                               |               |                                         |                            |                                    |              |  |
| LOCATION OF FIRST HARMFUL EVENT MANNER OF CRASH COLLISION/IMPACT                                                                                                                                                                                            |                                                                                                   |                                                                                                          |                             |                                                                                                                                 |                                                                |          |                 |                            |          | DIRECTION OF TRAVEL MEDIAN TYPE<br>1 - NORTH 1 - DIVIDED FLUSH MEDIAN |                                                       |                  |                               |               |                                         |                            |                                    |              |  |
| 0 6 2 - ON SHOULD                                                                                                                                                                                                                                           |                                                                                                   |                                                                                                          | ALLEY ACCESS                | TWO                                                                                                                             | MOTOR                                                          | 5 - BAC  |                 |                            |          | 1 - NORTH<br>2 - SOUTH                                                |                                                       |                  |                               | ( <4 FEET )   |                                         |                            |                                    |              |  |
| 4 - ON ROADSIE                                                                                                                                                                                                                                              | DE 12-5                                                                                           | SHARED US                                                                                                | RADE CROSSING<br>E PATHS OR |                                                                                                                                 | IICLES IN 6 - ANGLE<br>NSPORT 7 - SIDESWIPE, SAME DIRECTION    |          |                 |                            |          |                                                                       | 3 - EAST<br>4 - WEST                                  |                  |                               |               | ☐ 2 - DIVIDED FLUSH MEDIAN<br>(≥4 FEET) |                            |                                    |              |  |
| 5 - ON GORE                                                                                                                                                                                                                                                 | 10.1                                                                                              | TRAILS<br>BIKE LANE                                                                                      |                             | 2 - REAF                                                                                                                        |                                                                |          |                 | OPPOSITE D                 | IRECTION |                                                                       |                                                       |                  |                               |               |                                         |                            |                                    | N            |  |
| 7 - ON RAMP 14-TOLL BOOTH                                                                                                                                                                                                                                   |                                                                                                   |                                                                                                          |                             |                                                                                                                                 |                                                                |          |                 |                            |          |                                                                       | (ANY TYPE)<br>9 - OTHER/UNKNOWN                       |                  |                               |               |                                         |                            |                                    |              |  |
| 8-OFF RAMP 99-OTHER / UNKNOWN                                                                                                                                                                                                                               |                                                                                                   |                                                                                                          |                             |                                                                                                                                 |                                                                |          |                 |                            |          |                                                                       |                                                       |                  |                               |               |                                         |                            |                                    |              |  |
| WORK ZONE RELAT                                                                                                                                                                                                                                             | TED                                                                                               | 1-1                                                                                                      | WORK ZONE TY                | PE                                                                                                                              | LOCATION OF CRASH IN WORK ZONE<br>1 - BEFORE THE 1ST WORK ZONE |          |                 |                            |          |                                                                       | CONTOUR CO                                            |                  |                               |               | NDITIONS SURFA                          |                            |                                    |              |  |
| WORKERS PRESEN                                                                                                                                                                                                                                              | SSOVER                                                                                            | WARNING SIGN<br>2 - ADVANCE WARNING AREA                                                                 |                             |                                                                                                                                 |                                                                |          |                 | 1 - STRAIGHT LEVEL 1 - DRY |          |                                                                       |                                                       |                  |                               |               |                                         |                            |                                    |              |  |
| LAW ENFORCEMEN                                                                                                                                                                                                                                              | NT PRESENT L                                                                                      |                                                                                                          | VORK ON SHOULE<br>DR MEDIAN | JER                                                                                                                             | 3-TRANSITION AREA                                              |          |                 |                            |          | 2 - STRAIGHT GRADE 2 - WET                                            |                                                       |                  |                               | 2 - BLACKTOP, |                                         |                            |                                    |              |  |
| ACTIVE SCHOOL ZO                                                                                                                                                                                                                                            | ONE                                                                                               |                                                                                                          | NTERMITTENT 0<br>THER       | R MOVING WORK                                                                                                                   | 4 - ACTIVITY AREA<br>5 - TERMINATION AREA                      |          |                 |                            |          | 3 - CURVE LEVEL 3 - SNOW                                              |                                                       |                  |                               |               |                                         |                            | MINOUS,                            |              |  |
|                                                                                                                                                                                                                                                             |                                                                                                   | 5.0                                                                                                      |                             |                                                                                                                                 |                                                                |          |                 |                            |          |                                                                       | 4 - CURVE GRADE 4 - ICE                               |                  |                               |               |                                         | 3 - BRICK/BLOCK            |                                    |              |  |
| 1 - DAYLIGHT                                                                                                                                                                                                                                                | CONDITION                                                                                         |                                                                                                          | 1-CL                        | WEATHE<br>EAR                                                                                                                   | 6 - SNOW                                                       |          |                 |                            |          |                                                                       | 9 - OTHER/UNKNOWN 5 - SAND, MUD, DIRT,<br>OIL, GRAVEL |                  |                               |               |                                         | 4 - SLAG, GRAVEL,<br>STONE |                                    | 1            |  |
| 2 - DAWN/DUSK                                                                                                                                                                                                                                               |                                                                                                   |                                                                                                          | 2 - CL                      |                                                                                                                                 | 7 - SEVERE CROSSWINDS                                          |          |                 |                            |          | 6 - WATER (<br>MOVING                                                 |                                                       |                  |                               |               | STANDING, 5 - DIRT                      |                            |                                    |              |  |
| 3 - DARK – LIGH<br>4 - DARK – ROAL                                                                                                                                                                                                                          | IG, SMOG, SMOKE<br>AIN                                                                            | <ul> <li>KE 8 - BLOWING SAND, SOIL, DIRT, SNOW</li> <li>9 - FREEZING RAIN OR FREEZING DRIZZLE</li> </ul> |                             |                                                                                                                                 |                                                                |          |                 |                            |          |                                                                       |                                                       | 9 - OTHER/UNKNOW |                               | WN            |                                         |                            |                                    |              |  |
| 5 - DARK – UNK<br>9 - OTHER / UNK                                                                                                                                                                                                                           | EET, HAIL                                                                                         | 99 - OTHER / UNKNOWN                                                                                     |                             |                                                                                                                                 |                                                                |          | 9 - OTHER/UNKNO |                            |          |                                                                       |                                                       | NMC              |                               |               |                                         |                            |                                    |              |  |
| NARRATIVE                                                                                                                                                                                                                                                   |                                                                                                   |                                                                                                          |                             |                                                                                                                                 |                                                                | 1        | I               | JL                         | 1        | L.                                                                    | Ţ                                                     |                  | 1                             | ,             |                                         | Indian                     | to the ne                          | ut la        |  |
| UNIT #1 WAS PAR                                                                                                                                                                                                                                             |                                                                                                   |                                                                                                          |                             |                                                                                                                                 |                                                                | F        |                 |                            |          |                                                                       |                                                       |                  | _                             |               | $\mathbb{D}$                            | > directi                  | te the noi<br>ion with<br>' on the | 'n           |  |
| AROUND AND BA                                                                                                                                                                                                                                               |                                                                                                   |                                                                                                          |                             |                                                                                                                                 |                                                                | -        |                 |                            |          |                                                                       |                                                       |                  |                               |               | V                                       |                            | iss diagra                         | m.           |  |
| UNIT #2 WAS CON                                                                                                                                                                                                                                             | NTACTED VIA                                                                                       |                                                                                                          | AND STATE                   | D SHE DID B                                                                                                                     | ACK INTO                                                       |          |                 |                            |          |                                                                       |                                                       |                  |                               |               |                                         |                            |                                    | -            |  |
| UNIT #1, BUT WAS                                                                                                                                                                                                                                            |                                                                                                   |                                                                                                          |                             |                                                                                                                                 |                                                                | -        |                 |                            |          |                                                                       |                                                       |                  |                               |               |                                         |                            |                                    |              |  |
| STATEMENT.                                                                                                                                                                                                                                                  |                                                                                                   |                                                                                                          |                             |                                                                                                                                 |                                                                |          |                 |                            |          |                                                                       |                                                       |                  |                               |               |                                         | +                          |                                    | _            |  |
| MD                                                                                                                                                                                                                                                          |                                                                                                   |                                                                                                          |                             |                                                                                                                                 |                                                                | -        |                 |                            |          |                                                                       |                                                       |                  | -                             |               |                                         |                            |                                    |              |  |
|                                                                                                                                                                                                                                                             |                                                                                                   |                                                                                                          |                             |                                                                                                                                 |                                                                | F        |                 |                            |          |                                                                       |                                                       |                  |                               |               | _                                       |                            |                                    |              |  |
|                                                                                                                                                                                                                                                             |                                                                                                   |                                                                                                          |                             |                                                                                                                                 |                                                                | <u> </u> |                 |                            |          |                                                                       |                                                       |                  |                               |               |                                         |                            |                                    | -            |  |
|                                                                                                                                                                                                                                                             |                                                                                                   |                                                                                                          |                             |                                                                                                                                 |                                                                | -        |                 |                            |          |                                                                       |                                                       |                  |                               |               |                                         |                            |                                    | -            |  |
|                                                                                                                                                                                                                                                             |                                                                                                   | -                                                                                                        |                             |                                                                                                                                 |                                                                |          |                 |                            |          |                                                                       |                                                       |                  |                               | -             |                                         |                            |                                    |              |  |
|                                                                                                                                                                                                                                                             |                                                                                                   |                                                                                                          |                             |                                                                                                                                 |                                                                |          |                 |                            |          |                                                                       |                                                       |                  |                               |               |                                         | +                          |                                    | _            |  |
|                                                                                                                                                                                                                                                             |                                                                                                   |                                                                                                          |                             |                                                                                                                                 |                                                                |          |                 |                            | _        |                                                                       |                                                       |                  |                               |               | _                                       |                            |                                    |              |  |
|                                                                                                                                                                                                                                                             |                                                                                                   |                                                                                                          |                             |                                                                                                                                 |                                                                | È_       |                 |                            |          |                                                                       |                                                       |                  |                               |               |                                         |                            |                                    | _            |  |
|                                                                                                                                                                                                                                                             |                                                                                                   |                                                                                                          |                             |                                                                                                                                 |                                                                | F.       |                 |                            |          |                                                                       |                                                       |                  |                               |               |                                         |                            |                                    | -            |  |
|                                                                                                                                                                                                                                                             |                                                                                                   | ~                                                                                                        | ISPATCH DATE /              | 0710000000000                                                                                                                   |                                                                |          |                 |                            |          |                                                                       |                                                       |                  | ATE / TIN                     |               | 10000000                                | PORT TA                    |                                    |              |  |
| 05112023                                                                                                                                                                                                                                                    |                                                                                                   | 051.                                                                                                     | 12023                       |                                                                                                                                 | 0511                                                           |          | <u> </u>        |                            |          |                                                                       | .12(                                                  | 777              | <u> </u>                      | 35            | -                                       | AOTORIS                    |                                    |              |  |
| TOTAL TIME         OTHER         TOTAL         OFFICER'S NAME*         CHECKED BY OFFICER'S NA           ROADWAY CLOSED         INVESTIGATION TIME         MINUTES         ROBERTS, DAVID         ESCOLA, JOSH                                              |                                                                                                   |                                                                                                          |                             |                                                                                                                                 |                                                                |          |                 |                            |          |                                                                       |                                                       |                  | }                             | <u> </u>      | UPPLE                                   |                            |                                    |              |  |
|                                                                                                                                                                                                                                                             |                                                                                                   |                                                                                                          |                             |                                                                                                                                 |                                                                |          |                 |                            |          |                                                                       |                                                       | ADGE N           | UMBER*                        |               |                                         | CORRECTIO                  | ON OR ADDIT                        | ION<br>(DPS) |  |
|                                                                                                                                                                                                                                                             | 0                                                                                                 | 0                                                                                                        | J                           |                                                                                                                                 | 1,3                                                            | 3 .      | _0_             | L                          | 1        | 1                                                                     |                                                       | 1,               | 2 ,                           | _ 4 _         |                                         |                            |                                    |              |  |