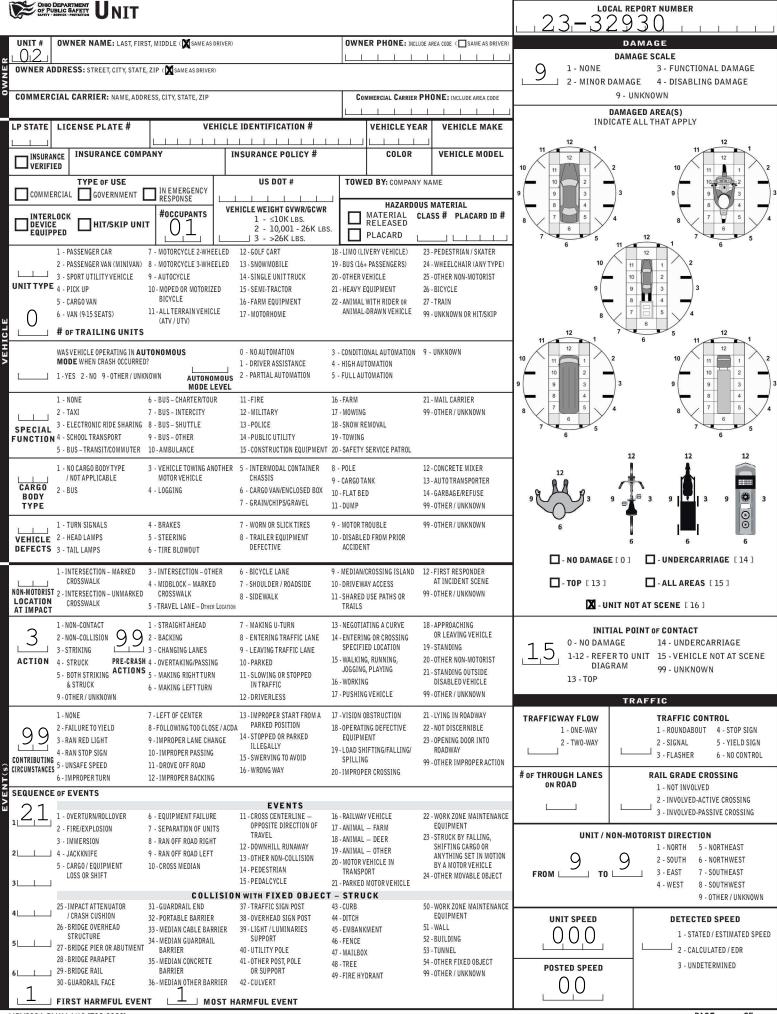

| OF PUBLIC SAFETY TRAFFIC CRASH                                                | 23 - 32930                                                      |                                      |                                              |                                           |                                                 |                                              |                                   |  |  |  |
|-------------------------------------------------------------------------------|-----------------------------------------------------------------|--------------------------------------|----------------------------------------------|-------------------------------------------|-------------------------------------------------|----------------------------------------------|-----------------------------------|--|--|--|
| П РНОТОS TAKEN ОН-2 X 0H-3                                                    |                                                                 |                                      |                                              |                                           |                                                 |                                              |                                   |  |  |  |
| SECONDARY CRASH OH-1P OTHER                                                   | REPORTING AGENCY NAME*<br>JACKSON TWP PO                        | LICE DEPA                            | ncic*<br>0,7,6,2,4                           | HIT/SKIP<br>2 1 - SOLVED<br>2 - UNSOLVED  | NUMBER OF UNITS                                 | UNIT IN ERROR<br>98 - ANIMAL<br>99 - UNKNOWN |                                   |  |  |  |
| COUNTY* LOCALITY* LOCATION: CIT                                               |                                                                 | CRASH DATE / TIME * _ CRASH SEVERITY |                                              |                                           |                                                 |                                              |                                   |  |  |  |
| 7.6 3 <sup>1-CITY</sup><br>2-VILLAGE<br>3-TOWNSHIP Jackson                    | 05312023 0953 5 1-FATAL                                         |                                      |                                              |                                           |                                                 |                                              |                                   |  |  |  |
|                                                                               | LATITUDE DECIMAL DEGREES     2 - SERIOUS INJURY       SUSPECTED |                                      |                                              |                                           |                                                 |                                              |                                   |  |  |  |
| ROUTE TYPE ROUTE NUMBER PREFIX 1-NORTH<br>2-SOUTH<br>3-EAST<br>4-NORTH        | RD                                                              | 3 - MINOR INJURY                     |                                              |                                           |                                                 |                                              |                                   |  |  |  |
|                                                                               | REFERENCE ROAD NAME (ROAD                                       | SF #)                                | ROAD TYPE                                    | I LIGUIDE DECIMAL DEGREES 4 - INJURY POSS |                                                 |                                              |                                   |  |  |  |
| ROUTE TYPE ROUTE NUMBER PREFIX 1 - NORTH<br>2 - SOUTH<br>3 - EAST<br>4 - WEST | 4760                                                            | .,                                   | 02 ")                                        |                                           |                                                 | Edinal Dedices                               | 5 - PROPERTY DAMAGE               |  |  |  |
|                                                                               |                                                                 |                                      |                                              |                                           |                                                 | ONLY                                         |                                   |  |  |  |
| 1-INTERSECTION                                                                | ROUTE TYPE<br>- INTERSTATE ROUTE(TP) AL                         |                                      | ROAD TYPE<br>W - HIGHWAY                     | RD - ROAD                                 |                                                 |                                              |                                   |  |  |  |
| 3 2- MILE POST 2- SOUTH US                                                    | - FEDERAL US ROUTE AV                                           | SQ - SQUARE                          |                                              | RSECTION OR ON AP                         | PROACH                                          |                                              |                                   |  |  |  |
| 3 - HOUSE # 3 - EAST 4 - WEST SR                                              | - STATE ROUTE                                                   | ST - STREET                          | WITHIN INTERCHANGE AREA NUMBER OF APPROACHES |                                           |                                                 |                                              |                                   |  |  |  |
| DISTANCE DISTANCE<br>FROM REFERENCE UNIT OF MEASURE CR -                      | - NUMBERED COUNTY ROUTE                                         | TE - TERRACE<br>TL - TRAIL           |                                              | ROADWAY                                   |                                                 |                                              |                                   |  |  |  |
| 1 - MILES TR<br>2 - FEET                                                      | WA - WAY                                                        | ROADWAY DI                           | VIDED                                        |                                           |                                                 |                                              |                                   |  |  |  |
| J J J J J J J J J J ARDS                                                      |                                                                 |                                      |                                              |                                           |                                                 |                                              |                                   |  |  |  |
| LOCATION OF FIRST HARMFUL EVEN<br>1 - ON ROADWAY 9 - CROSSOVER                |                                                                 | NNER OF CRASH C<br>T COLLISION 4 - F |                                              |                                           | DIRECTION OF TRAVEL MEDIAN TYPE                 |                                              |                                   |  |  |  |
|                                                                               | VALLEY ACCESS G BET                                             | TIALEENI                             | BACKING                                      |                                           | 1 - NORTH 1 - DIVIDED FLUSH MEDIAN<br>(<4 FEET) |                                              |                                   |  |  |  |
| 3 - IN MEDIAN 11-RAILWAY G<br>4 - ON ROADSIDE 12-SHARED U                     | RADE CROSSING L - VEI                                           | HICLES IN 6-A                        | ANGLE<br>SIDESWIPE, S                        |                                           |                                                 | - DIVIDED FLUSH MEDIAN<br>(≥4 FEET)          |                                   |  |  |  |
| 5 - ON GORE TRAILS                                                            | 2 - RE4                                                         |                                      |                                              | PPOSITE DIRECTION                         | 4 - WEST 3 - DIVIDED, DEPRESSED                 |                                              |                                   |  |  |  |
| 6 - OUTSIDE TRAFFIC WAY 13-BIKE LANE<br>7 - ON RAMP 14-TOLL BOOT              | JEILER                                                          | AD-ON 9-0                            | OTHER / UNK                                  | NOWN                                      |                                                 |                                              | DED, RAISED MEDIAN<br>(TYPE)      |  |  |  |
| 8 - OFF RAMP 99-OTHER / UN                                                    |                                                                 |                                      |                                              |                                           |                                                 | 9 - OTHE                                     | R/UNKNOWN                         |  |  |  |
| WORK ZONE RELATED                                                             | WORK ZONE TYPE                                                  | LOCATION O                           | OF CRASH IN                                  | WORK ZONE                                 | CONTOUR                                         | CONDITIONS                                   | SURFACE                           |  |  |  |
|                                                                               | LANE CLOSURE                                                    |                                      | EFORE THE 1<br>ARNING SIG                    | ST WORK ZONE                              | ZONE                                            |                                              |                                   |  |  |  |
| 3-                                                                            | LANE SHIFT/CROSSOVER<br>WORK ON SHOULDER                        |                                      | DVANCE WAR                                   |                                           | 1 - STRAIGHT LEVEL                              | 1 - DRY                                      | 1 - CONCRETE                      |  |  |  |
|                                                                               | OR MEDIAN                                                       | 1000                                 | RANSITION A                                  |                                           | 2 - STRAIGHT GRADE                              | 2 - WET                                      | 2 - BLACKTOP,                     |  |  |  |
|                                                                               | INTERMITTENT OR MOVING WORI<br>OTHER                            | 20125                                | CTIVITY ARE<br>ERMINATION                    |                                           | 3 - CURVE LEVEL                                 | BITUMINOUS,<br>ASPHALT                       |                                   |  |  |  |
|                                                                               | WEAT                                                            |                                      |                                              |                                           | 4 - CURVE GRADE 4 - ICE 3 - BRICK               |                                              |                                   |  |  |  |
| LIGHT CONDITION<br>1 - DAYLIGHT                                               | 1 - CLEAR                                                       | 6 - SNOW                             |                                              |                                           | 9 - OTHER/UNKNOWN                               | 5 - SAND, MUD, DIR<br>OIL, GRAVEL            |                                   |  |  |  |
| 2 - DAWN/DUSK                                                                 | 2 - CLOUDY                                                      | 7 - SEVERE CR                        |                                              | / D-D                                     |                                                 |                                              |                                   |  |  |  |
| 3 - DARK – LIGHTED ROADWAY<br>4 - DARK – ROADWAY NOT LIGHTED                  | 3 - FOG, SMOG, SMOK<br>4 - RAIN                                 |                                      |                                              | EZING DRIZZLE                             |                                                 | 9 - OTHER/UNKNOWN                            |                                   |  |  |  |
| 5 - DARK – UNKNOWN ROADWAY LIGHTING                                           | THE MERIDIAN PROFILE                                            | 99 - OTHER / UI                      |                                              |                                           |                                                 | 7 - SLUSH<br>9 - OTHER/UNKNOW                | 'n                                |  |  |  |
| 9 - OTHER / UNKNOWN                                                           |                                                                 |                                      |                                              |                                           | 1                                               |                                              |                                   |  |  |  |
| NARRATIVE                                                                     |                                                                 | -                                    |                                              |                                           |                                                 |                                              | Indicate the north direction with |  |  |  |
| UNIT #1 WAS PARKED IN A PARKING                                               |                                                                 |                                      |                                              |                                           |                                                 |                                              | an "N" on the compass diagram.    |  |  |  |
| BACK LEFT SIDE OF VEHICLE. UNIT #<br>STRUCK BY UNIT #2. UNIT #2 LEFT TH       |                                                                 |                                      |                                              |                                           |                                                 |                                              |                                   |  |  |  |
| CAMERAS IN THE AREA THAT WOULD                                                |                                                                 |                                      |                                              |                                           |                                                 |                                              |                                   |  |  |  |
| GM                                                                            |                                                                 | _                                    |                                              |                                           |                                                 |                                              |                                   |  |  |  |
|                                                                               |                                                                 | -                                    |                                              |                                           |                                                 |                                              |                                   |  |  |  |
|                                                                               |                                                                 | _                                    |                                              |                                           |                                                 |                                              |                                   |  |  |  |
|                                                                               |                                                                 |                                      |                                              |                                           |                                                 |                                              |                                   |  |  |  |
|                                                                               |                                                                 |                                      |                                              |                                           |                                                 |                                              |                                   |  |  |  |
|                                                                               |                                                                 | -                                    |                                              |                                           |                                                 |                                              |                                   |  |  |  |
|                                                                               |                                                                 | _                                    |                                              |                                           |                                                 |                                              | -                                 |  |  |  |
|                                                                               |                                                                 |                                      |                                              |                                           |                                                 |                                              |                                   |  |  |  |
|                                                                               |                                                                 |                                      |                                              |                                           |                                                 |                                              |                                   |  |  |  |
|                                                                               |                                                                 | -                                    |                                              |                                           |                                                 |                                              |                                   |  |  |  |
|                                                                               |                                                                 | _                                    |                                              |                                           |                                                 |                                              | -                                 |  |  |  |
| CRASH REPORTED DATE / TIME                                                    | DISPATCH DATE / TIME                                            | ARRIV                                | /AL DATE / TI                                | ME                                        | SCENE CLEARED                                   | DATE / TIME                                  | REPORT TAKEN BY                   |  |  |  |
| 05312023 2134 053                                                             | 12023 2136                                                      | 05312                                | 023.2                                        | 146                                       | 05312023                                        | 3 2206                                       | POLICE AGENCY                     |  |  |  |
| TOTAL TIME OTHER TOTA                                                         |                                                                 | <u> </u>                             | CHECKED BY OFFI                              |                                           |                                                 | MOTORIST                                     |                                   |  |  |  |
| ROADWAY CLOSED INVESTIGATION TIME MINUT                                       | <sup>TES</sup> YOUNG, KAYLA                                     |                                      |                                              | ESCOLA                                    | , JOSH                                          |                                              | CORRECTION OR ADDITION            |  |  |  |
|                                                                               | BO OFFICER'S BA                                                 | CHECKED                              | BY OFFICER'S BADGE                           |                                           | TO AN EXISTING REPORT SENT TO ODPS)             |                                              |                                   |  |  |  |
|                                                                               |                                                                 |                                      | 3_                                           |                                           |                                                 | 2,4                                          |                                   |  |  |  |