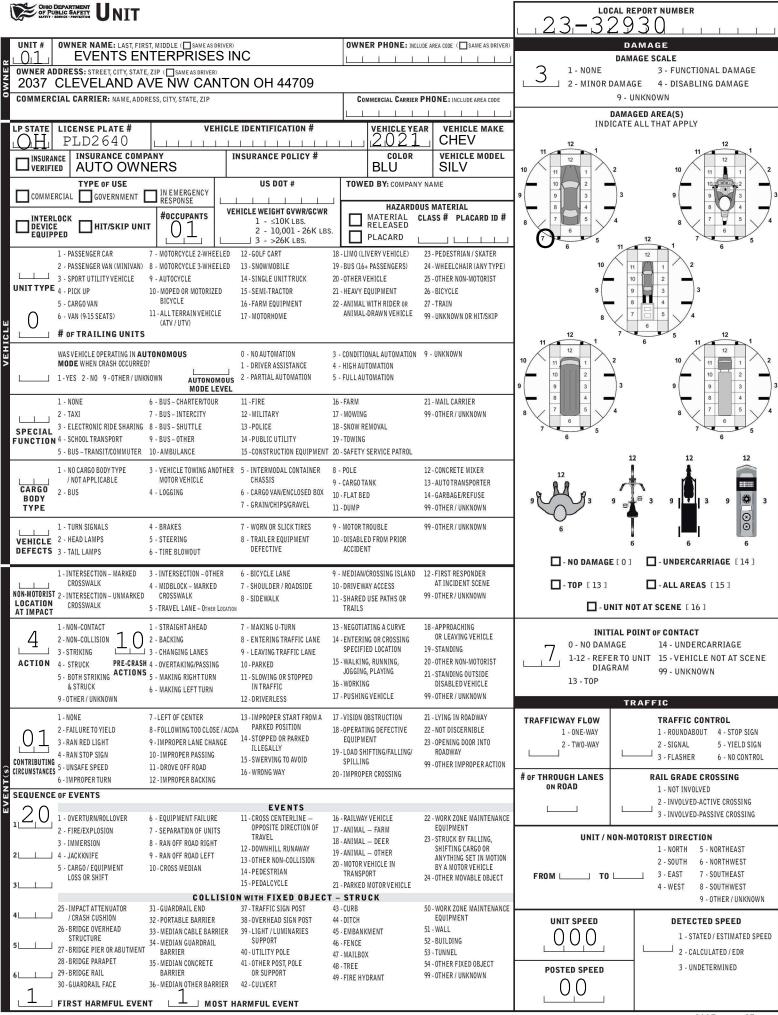

| OF PUBLIC SAFETY TRAFFIC CRASH                                                | 23 - 32930                                                      |                                      |                                              |                                           |                                                 |                                              |                                   |  |  |  |
|-------------------------------------------------------------------------------|-----------------------------------------------------------------|--------------------------------------|----------------------------------------------|-------------------------------------------|-------------------------------------------------|----------------------------------------------|-----------------------------------|--|--|--|
| П РНОТОS TAKEN ОН-2 X 0H-3                                                    |                                                                 |                                      |                                              |                                           |                                                 |                                              |                                   |  |  |  |
| SECONDARY CRASH OH-1P OTHER                                                   | REPORTING AGENCY NAME*<br>JACKSON TWP PO                        | LICE DEPA                            | ncic*<br>0,7,6,2,4                           | HIT/SKIP<br>2 1 - SOLVED<br>2 - UNSOLVED  | NUMBER OF UNITS                                 | UNIT IN ERROR<br>98 - ANIMAL<br>99 - UNKNOWN |                                   |  |  |  |
| COUNTY* LOCALITY* LOCATION: CIT                                               |                                                                 | CRASH DATE / TIME * _ CRASH SEVERITY |                                              |                                           |                                                 |                                              |                                   |  |  |  |
| 7.6 3 <sup>1-CITY</sup><br>2-VILLAGE<br>3-TOWNSHIP Jackson                    | 05312023 0953 5 1-FATAL                                         |                                      |                                              |                                           |                                                 |                                              |                                   |  |  |  |
|                                                                               | LATITUDE DECIMAL DEGREES     2 - SERIOUS INJURY       SUSPECTED |                                      |                                              |                                           |                                                 |                                              |                                   |  |  |  |
| ROUTE TYPE ROUTE NUMBER PREFIX 1-NORTH<br>2-SOUTH<br>3-EAST<br>4-NORTH        | RD                                                              | 3 - MINOR INJURY                     |                                              |                                           |                                                 |                                              |                                   |  |  |  |
|                                                                               | REFERENCE ROAD NAME (ROAD                                       | SF #)                                | ROAD TYPE                                    | I LIGUIDE DECIMAL DEGREES 4 - INJURY POSS |                                                 |                                              |                                   |  |  |  |
| ROUTE TYPE ROUTE NUMBER PREFIX 1 - NORTH<br>2 - SOUTH<br>3 - EAST<br>4 - WEST | 4760                                                            | .,                                   | 02 ")                                        |                                           |                                                 | Edinal Dedices                               | 5 - PROPERTY DAMAGE               |  |  |  |
|                                                                               |                                                                 |                                      |                                              |                                           |                                                 | ONLY                                         |                                   |  |  |  |
| 1-INTERSECTION                                                                | ROUTE TYPE<br>- INTERSTATE ROUTE(TP) AL                         |                                      | ROAD TYPE<br>W - HIGHWAY                     | RD - ROAD                                 |                                                 |                                              |                                   |  |  |  |
| 3 2- MILE POST 2- SOUTH US                                                    | - FEDERAL US ROUTE AV                                           | SQ - SQUARE                          |                                              | RSECTION OR ON AP                         | PROACH                                          |                                              |                                   |  |  |  |
| 3 - HOUSE # 3 - EAST 4 - WEST SR                                              | - STATE ROUTE                                                   | ST - STREET                          | WITHIN INTERCHANGE AREA NUMBER OF APPROACHES |                                           |                                                 |                                              |                                   |  |  |  |
| DISTANCE DISTANCE<br>FROM REFERENCE UNIT OF MEASURE CR -                      | - NUMBERED COUNTY ROUTE                                         | TE - TERRACE<br>TL - TRAIL           |                                              | ROADWAY                                   |                                                 |                                              |                                   |  |  |  |
| 1 - MILES TR<br>2 - FEET                                                      | WA - WAY                                                        | ROADWAY DI                           | VIDED                                        |                                           |                                                 |                                              |                                   |  |  |  |
| J J J J J J J J J J ARDS                                                      |                                                                 |                                      |                                              |                                           |                                                 |                                              |                                   |  |  |  |
| LOCATION OF FIRST HARMFUL EVEN<br>1 - ON ROADWAY 9 - CROSSOVER                |                                                                 | NNER OF CRASH C<br>T COLLISION 4 - F |                                              |                                           | DIRECTION OF TRAVEL MEDIAN TYPE                 |                                              |                                   |  |  |  |
|                                                                               | VALLEY ACCESS G BET                                             | TIALEENI                             | BACKING                                      |                                           | 1 - NORTH 1 - DIVIDED FLUSH MEDIAN<br>(<4 FEET) |                                              |                                   |  |  |  |
| 3 - IN MEDIAN 11-RAILWAY G<br>4 - ON ROADSIDE 12-SHARED U                     | RADE CROSSING L - VEI                                           | HICLES IN 6-A                        | ANGLE<br>SIDESWIPE, S                        |                                           |                                                 | - DIVIDED FLUSH MEDIAN<br>(≥4 FEET)          |                                   |  |  |  |
| 5 - ON GORE TRAILS                                                            | 2 - RE4                                                         |                                      |                                              | PPOSITE DIRECTION                         | 4 - WEST 3 - DIVIDED, DEPRESSED                 |                                              |                                   |  |  |  |
| 6 - OUTSIDE TRAFFIC WAY 13-BIKE LANE<br>7 - ON RAMP 14-TOLL BOOT              | JEILER                                                          | AD-ON 9-0                            | OTHER / UNK                                  | NOWN                                      |                                                 |                                              | DED, RAISED MEDIAN<br>(TYPE)      |  |  |  |
| 8 - OFF RAMP 99-OTHER / UN                                                    |                                                                 |                                      |                                              |                                           |                                                 | 9 - OTHE                                     | R/UNKNOWN                         |  |  |  |
| WORK ZONE RELATED                                                             | WORK ZONE TYPE                                                  | LOCATION O                           | OF CRASH IN                                  | WORK ZONE                                 | CONTOUR                                         | CONDITIONS                                   | SURFACE                           |  |  |  |
|                                                                               | LANE CLOSURE                                                    |                                      | EFORE THE 1<br>ARNING SIG                    | ST WORK ZONE                              | ZONE                                            |                                              |                                   |  |  |  |
| 3-                                                                            | LANE SHIFT/CROSSOVER<br>WORK ON SHOULDER                        |                                      | DVANCE WAR                                   |                                           | 1 - STRAIGHT LEVEL                              | 1 - DRY                                      | 1 - CONCRETE                      |  |  |  |
|                                                                               | OR MEDIAN                                                       | 1000                                 | RANSITION A                                  |                                           | 2 - STRAIGHT GRADE                              | 2 - WET                                      | 2 - BLACKTOP,                     |  |  |  |
|                                                                               | INTERMITTENT OR MOVING WORI<br>OTHER                            | 20125                                | CTIVITY ARE<br>ERMINATION                    |                                           | 3 - CURVE LEVEL                                 | BITUMINOUS,<br>ASPHALT                       |                                   |  |  |  |
|                                                                               | WEAT                                                            |                                      |                                              |                                           | 4 - CURVE GRADE 4 - ICE 3 - BRICK               |                                              |                                   |  |  |  |
| LIGHT CONDITION<br>1 - DAYLIGHT                                               | 1 - CLEAR                                                       | 6 - SNOW                             |                                              |                                           | 9 - OTHER/UNKNOWN                               | 5 - SAND, MUD, DIR<br>OIL, GRAVEL            |                                   |  |  |  |
| 2 - DAWN/DUSK                                                                 | 2 - CLOUDY                                                      | 7 - SEVERE CR                        |                                              | / D-D                                     |                                                 |                                              |                                   |  |  |  |
| 3 - DARK – LIGHTED ROADWAY<br>4 - DARK – ROADWAY NOT LIGHTED                  | 3 - FOG, SMOG, SMOK<br>4 - RAIN                                 |                                      |                                              | EZING DRIZZLE                             |                                                 | 9 - OTHER/UNKNOWN                            |                                   |  |  |  |
| 5 - DARK – UNKNOWN ROADWAY LIGHTING                                           | THE MERIDIAN PROFILE                                            | 99 - OTHER / UI                      |                                              |                                           |                                                 | 7 - SLUSH<br>9 - OTHER/UNKNOW                | 'n                                |  |  |  |
| 9 - OTHER / UNKNOWN                                                           |                                                                 |                                      |                                              |                                           | 1                                               |                                              |                                   |  |  |  |
| NARRATIVE                                                                     |                                                                 | -                                    |                                              |                                           |                                                 |                                              | Indicate the north direction with |  |  |  |
| UNIT #1 WAS PARKED IN A PARKING                                               |                                                                 |                                      |                                              |                                           |                                                 |                                              | an "N" on the compass diagram.    |  |  |  |
| BACK LEFT SIDE OF VEHICLE. UNIT #<br>STRUCK BY UNIT #2. UNIT #2 LEFT TH       |                                                                 |                                      |                                              |                                           |                                                 |                                              |                                   |  |  |  |
| CAMERAS IN THE AREA THAT WOULD                                                |                                                                 |                                      |                                              |                                           |                                                 |                                              |                                   |  |  |  |
| GM                                                                            |                                                                 | _                                    |                                              |                                           |                                                 |                                              |                                   |  |  |  |
|                                                                               |                                                                 | -                                    |                                              |                                           |                                                 |                                              |                                   |  |  |  |
|                                                                               |                                                                 | _                                    |                                              |                                           |                                                 |                                              |                                   |  |  |  |
|                                                                               |                                                                 |                                      |                                              |                                           |                                                 |                                              |                                   |  |  |  |
|                                                                               |                                                                 |                                      |                                              |                                           |                                                 |                                              |                                   |  |  |  |
|                                                                               |                                                                 | -                                    |                                              |                                           |                                                 |                                              |                                   |  |  |  |
|                                                                               |                                                                 | _                                    |                                              |                                           |                                                 |                                              | -                                 |  |  |  |
|                                                                               |                                                                 |                                      |                                              |                                           |                                                 |                                              |                                   |  |  |  |
|                                                                               |                                                                 |                                      |                                              |                                           |                                                 |                                              |                                   |  |  |  |
|                                                                               |                                                                 | -                                    |                                              |                                           |                                                 |                                              |                                   |  |  |  |
|                                                                               |                                                                 | _                                    |                                              |                                           |                                                 |                                              | -                                 |  |  |  |
| CRASH REPORTED DATE / TIME                                                    | DISPATCH DATE / TIME                                            | ARRIV                                | /AL DATE / TI                                | ME                                        | SCENE CLEARED                                   | DATE / TIME                                  | REPORT TAKEN BY                   |  |  |  |
| 05312023 2134 053                                                             | 12023 2136                                                      | 05312                                | 023.2                                        | 146                                       | 05312023                                        | 3 2206                                       | POLICE AGENCY                     |  |  |  |
| TOTAL TIME OTHER TOTA                                                         |                                                                 | <u> </u>                             | CHECKED BY OFFI                              |                                           |                                                 | MOTORIST                                     |                                   |  |  |  |
| ROADWAY CLOSED INVESTIGATION TIME MINUT                                       | <sup>TES</sup> YOUNG, KAYLA                                     |                                      |                                              | ESCOLA                                    | , JOSH                                          |                                              | CORRECTION OR ADDITION            |  |  |  |
|                                                                               | BO OFFICER'S BA                                                 | CHECKED                              | BY OFFICER'S BADGE                           |                                           | TO AN EXISTING REPORT SENT TO ODPS)             |                                              |                                   |  |  |  |
|                                                                               |                                                                 |                                      | 3_                                           |                                           |                                                 | 2,4                                          |                                   |  |  |  |