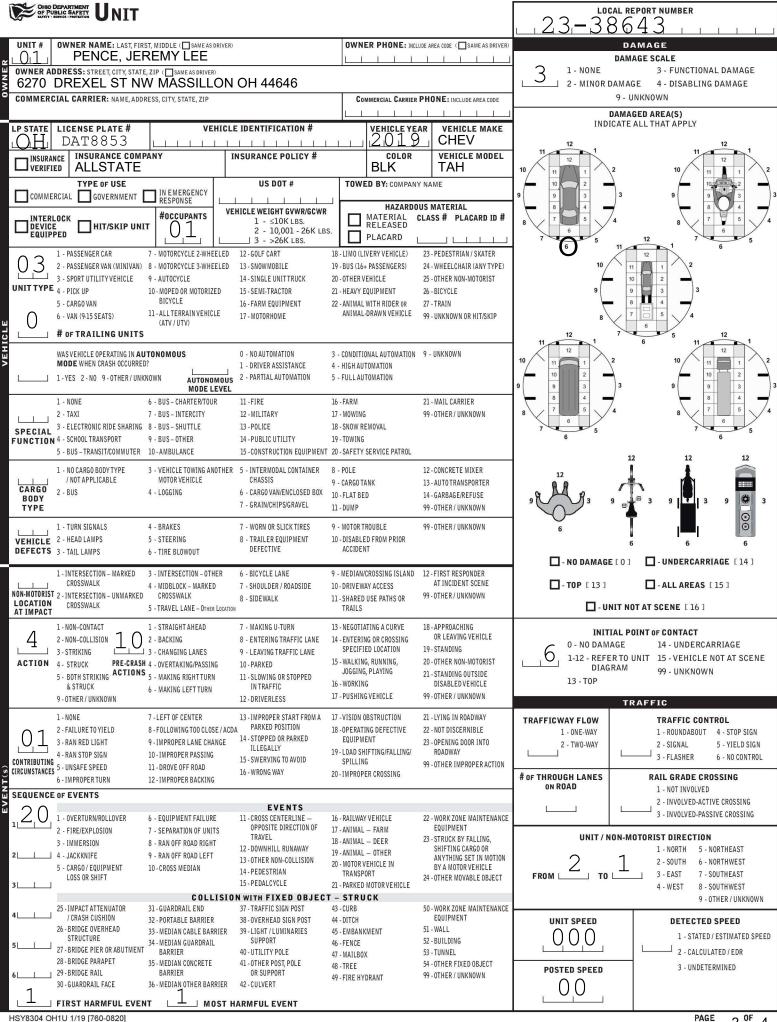

| ON OR ADD               |                               |          |                      |      |  |  |
| 0 0 21 OFFICER'S BADGE NUMBER*<br>9 2                                                                                                                                                   |                                     |                                |                                       |                                    |                             |                                                                     |                                                            |                         |                                 |                         |                               |          |                      |      |  |  |





HSY8304 OH1U 1/19 [760-0820]

|                                                                                              |                                                                          | OHO DEPARTMENT MOTORIST / NON-MOTORIST                  |                                                                                       |                                                                                            |                                |                                       |                                                             |                                        |                                           |                                                         | 23 - 38643                                       |