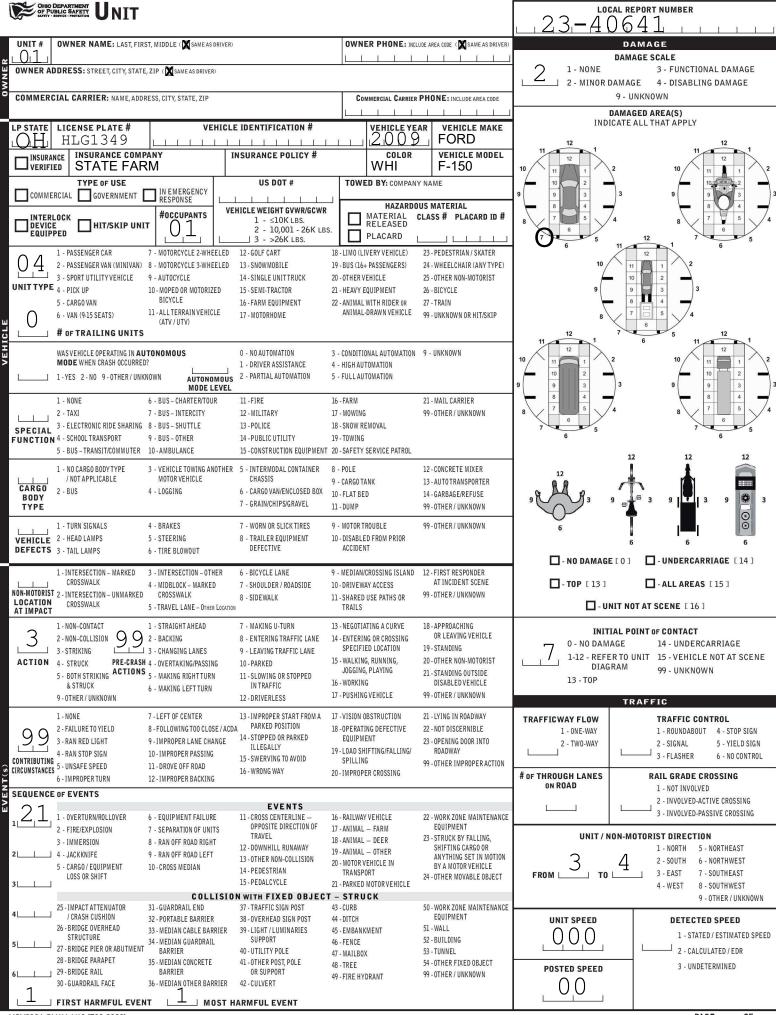

| CHILD DEPARTMENT TRAFFIC CRASH REPORT *DENOTES MANDATORY FIELD FOR SUPPLEMENT REPORT                                                                                                                                               |                                          |                                                        |                                                                                                           |                    |                       |                                                 |                              |                                       |                      | LOCAL REPORT NUMBER*                            |                                       |                                 |             |                  |               |                                |                      |          |  |
|------------------------------------------------------------------------------------------------------------------------------------------------------------------------------------------------------------------------------------|------------------------------------------|--------------------------------------------------------|-----------------------------------------------------------------------------------------------------------|--------------------|-----------------------|-------------------------------------------------|------------------------------|---------------------------------------|----------------------|-------------------------------------------------|---------------------------------------|---------------------------------|-------------|------------------|---------------|--------------------------------|----------------------|----------|--|
| PHOTOS TAKEN                                                                                                                                                                                                                       | 0н-2 🗶 с                                 |                                                        | OCAL INFORMAT                                                                                             |                    | 23-40641              |                                                 |                              |                                       |                      |                                                 |                                       |                                 |             |                  |               |                                |                      |          |  |
| $\square \text{ Secondary crash} \square \text{ OH-1P} \square \text{ other} \qquad \qquad$                 |                                          |                                                        |                                                                                                           |                    |                       |                                                 |                              |                                       |                      |                                                 | HIT/SKIP<br>1 - SOLV                  | ED                              | NUMBER      | of UNITS         | 0_            |                                | ANIMA                |          |  |
| COUNTY* LOCALITY* LOCATION: CITY, VILLAGE, TOWNSHIP*                                                                                                                                                                               |                                          |                                                        |                                                                                                           |                    |                       |                                                 |                              |                                       |                      |                                                 | CRASH D                               | ATE / TI                        |             |                  |               | SEVER                          | UNKNO                | JWN      |  |
| 7.6 3 <sup>1- CITY</sup><br>- VILLAGE<br>3- TUWNSHIP Jackson (Township of)                                                                                                                                                         |                                          |                                                        |                                                                                                           |                    |                       |                                                 |                              |                                       |                      | 07242023 1602<br>                               |                                       |                                 |             |                  |               |                                |                      | Y        |  |
| ROUTE TYPE ROUTE NUMBER PREFIX 1 - NORTH 2-SOUTH DOCATION ROAD NAME                                                                                                                                                                |                                          |                                                        |                                                                                                           |                    |                       |                                                 |                              |                                       |                      |                                                 | LATITU                                | DE DECI                         | MAL DEGRE   | ES               | S             | USPECT                         | TED                  |          |  |
|                                                                                                                                                                                                                                    | LLI L. 4-V                               | WEST                                                   | PORTAGE                                                                                                   | AGE ST             |                       |                                                 |                              |                                       |                      | ш                                               |                                       | 3 - MINOR INJURY<br>SUSPECTED   |             |                  |               |                                |                      |          |  |
| BOUTE TYPE ROUTE NU                                                                                                                                                                                                                | 2 - 5                                    | HTUO2                                                  | REFERENCE ROAD NAME (ROAD, MILEPOST, HOUSE #) 4873                                                        |                    |                       |                                                 |                              |                                       | D TYPE               |                                                 |                                       |                                 |             |                  |               |                                | POSSIBI              |          |  |
|                                                                                                                                                                                                                                    | <u></u> 4-V                              |                                                        |                                                                                                           |                    | ΤΥΡΕ                  |                                                 | <u> </u>                     | U U U U U U U U U U U U U U U U U U U |                      |                                                 |                                       |                                 |             |                  |               |                                |                      |          |  |
| → <sup>1-INTERSECTION</sup>                                                                                                                                                                                                        | DIRECTION<br>FROM REFERENCE<br>1 - NORTH | IR - IN                                                | ROUTE TYPE<br>NTERSTATE ROU                                                                               |                    | - ALLEY               | INTERSECTION RELATED                            |                              |                                       |                      |                                                 |                                       |                                 |             |                  |               |                                |                      |          |  |
| → 2 - MILE POST<br>→ 3 - HOUSE #                                                                                                                                                                                                   |                                          | - AVENUE<br>- BOULEVARD                                | AVENUE LA LANE SQ - SQUARE                                                                                |                    |                       |                                                 |                              |                                       |                      |                                                 |                                       | L                               |             | ULC              |               |                                |                      |          |  |
| DISTANCE                                                                                                                                                                                                                           | - CIRCLE                                 | OV - OVAL TE - TERRACE                                 |                                                                                                           |                    |                       |                                                 |                              |                                       |                      | ANGE AREA NUMBER OF APPROACHES                  |                                       |                                 |             |                  |               |                                |                      |          |  |
| FROM REFERENCE UNIT OF MEASURE<br>1 - MILES TR - NUMBERED TOWNSHIP DR - DRIVE PL - PIKE WA - WA                                                                                                                                    |                                          |                                                        |                                                                                                           |                    |                       |                                                 |                              |                                       |                      |                                                 | POADW                                 |                                 |             |                  |               |                                |                      |          |  |
| 2 - FEET ROUTE ROUTE HE - HEIGHTS PL - PLACE ROADWAY DIVIDED                                                                                                                                                                       |                                          |                                                        |                                                                                                           |                    |                       |                                                 |                              |                                       |                      |                                                 |                                       |                                 |             |                  |               |                                |                      |          |  |
| LOCATION OF FIRST HARMFUL EVENT<br>ANNER OF CRASH COLLISION/IMPACT<br>1 - ON ROADWAY<br>2 - ON SHOULDER<br>10 - DRIVEWAY/ALLEY ACCESS<br>9<br>1 - NOT COLLISION<br>1 - NOT COLLISION<br>4 - REAR-TO-REAR<br>BETWEEN<br>5 - BACKING |                                          |                                                        |                                                                                                           |                    |                       |                                                 |                              |                                       |                      |                                                 | DIRECTION OF TRAVEL MEDIAN TYPE       |                                 |             |                  |               |                                |                      |          |  |
| 2 - ON SHOULDI                                                                                                                                                                                                                     | D MOTOR                                  | VEEN 5-BACKING<br>MOTOR                                |                                                                                                           |                    |                       |                                                 |                              | 2 - SOUTH                             |                      |                                                 |                                       |                                 | ( <4 FEET ) |                  |               |                                |                      |          |  |
| 4 - ON ROADSID                                                                                                                                                                                                                     | DE 12-SH                                 | IARED USE                                              | ADE CROSSING<br>PATHS OR                                                                                  | TRA                | NSPORT                | TION                                            | 3 - EAST<br>4 - WEST         |                                       |                      |                                                 | 2 - DIVIDED FLUSH MEDIAN<br>(≥4 FEET) |                                 |             |                  |               |                                |                      |          |  |
| 5 - ON GORE<br>6 - OUTSIDE TR                                                                                                                                                                                                      | AFFIC WAY 13-BI                          | AILS<br>KE LANE                                        |                                                                                                           | 2 - REA<br>3 - HEA |                       |                                                 | SWIPE, (<br>ER/UNK           | OPPOSITE DII<br>NOWN                  | RECTION              | 3 - DIVIDED, DEPRESSE<br>4 - DIVIDED, RAISED MI |                                       |                                 |             |                  |               |                                |                      | IAN      |  |
| 7 - ON RAMP 14-TOLL BOOTH<br>8 - OFF RAMP 99-OTHER / UNKNOWN                                                                                                                                                                       |                                          |                                                        |                                                                                                           |                    |                       |                                                 |                              |                                       |                      |                                                 |                                       | (ANY TYPE)<br>9 - OTHER/UNKNOWN |             |                  |               |                                |                      |          |  |
| WORK ZONE RELAT                                                                                                                                                                                                                    | red.                                     |                                                        | WORK ZONE TYP                                                                                             | PE                 | LOCATIO               | )N OF C                                         | RASH IN                      | WORK ZO                               | DNE                  | CONTOUR CONDITION                               |                                       |                                 |             |                  | S SURFACE     |                                |                      |          |  |
| WORKERS PRESEN                                                                                                                                                                                                                     |                                          |                                                        | ANE CLOSURE<br>ANE SHIFT/CROS                                                                             | SOVER              | 1                     | ZONE                                            |                              | <u> </u>                              |                      | L                                               |                                       |                                 |             | T                |               |                                |                      |          |  |
|                                                                                                                                                                                                                                    | 2                                        | 1 - STRAIGHT LEVEL 1 - DRY                             |                                                                                                           |                    |                       |                                                 | 1 - CONCRETE                 |                                       |                      |                                                 |                                       |                                 |             |                  |               |                                |                      |          |  |
|                                                                                                                                                                                                                                    | < 3<br>4                                 | 2 - STRAIGHT GRADE 2 - WET<br>3 - CURVE LEVEL 3 - SNOW |                                                                                                           |                    |                       |                                                 | 2 - BLACKTOP,<br>BITUMINOUS, |                                       |                      | s,                                              |                                       |                                 |             |                  |               |                                |                      |          |  |
| ACTIVE SCHOOL ZO                                                                                                                                                                                                                   | DNE                                      | 5 - OT                                                 | THER                                                                                                      |                    | 5                     |                                                 | 4 - CURVE GRADE 4 - ICE      |                                       |                      |                                                 |                                       | ASPHALT<br>3 - BRICK/BLOCK      |             |                  | K             |                                |                      |          |  |
| <b>LIGHT C</b><br>1 - DAYLIGHT                                                                                                                                                                                                     | CONDITION                                |                                                        | 1 (1)                                                                                                     | WEATH              | <b>ER</b><br>6 - SNOW | 9 - OTHER/UNKNOWN 5 - SAND, MUD,<br>OIL, GRAVEL |                              |                                       |                      |                                                 | DIRT, 4 - SLAG, GRAVEL,               |                                 |             |                  |               |                                |                      |          |  |
| 2 - DAWN/DUSK                                                                                                                                                                                                                      |                                          | 2 - CLC                                                | 1 - CLEAR 6 - SNOW<br>2 - CLOUDY 7 - SEVERE CROSSWINDS                                                    |                    |                       |                                                 |                              |                                       | 6 - WATER (STA       |                                                 |                                       |                                 |             | STONE            |               |                                |                      |          |  |
| 3 - DARK – LIGH<br>4 - DARK – ROAD                                                                                                                                                                                                 | ITED ROADWAY<br>DWAY NOT LIGHTED         |                                                        | 3 - FOG, SMOG, SMOKE 8 - BLOWING SAND, SOIL, DIRT, SNOW<br>4 - RAIN 9 - FREEZING RAIN OR FREEZING DRIZZLE |                    |                       |                                                 |                              |                                       | MOVING)<br>7 - SLUSH |                                                 |                                       |                                 |             | 9 - OTHER/UNKNOW |               |                                | 10WN                 |          |  |
| 5 - DARK – UNK<br>9 - OTHER / UNK                                                                                                                                                                                                  | NOWN ROADWAY LI<br>(NOWN                 | 5 - SLE                                                | 5 - SLEET, HAIL 99 - OTHER / UNKNOWN                                                                      |                    |                       |                                                 |                              |                                       | 9 - OTHER/UNKNOWN    |                                                 |                                       |                                 |             |                  |               |                                |                      |          |  |
| NARRATIVE                                                                                                                                                                                                                          |                                          |                                                        |                                                                                                           |                    |                       | L                                               | I                            | I L                                   |                      | 1                                               |                                       |                                 |             | 1                | $\wedge$      | Indica                         | te the n             | orth     |  |
| UNIT #1 WAS PAR                                                                                                                                                                                                                    | KED AT THE L                             | ISTED L                                                | OCATION.                                                                                                  | UNIT #2 PAF        | RKED                  |                                                 |                              |                                       |                      |                                                 |                                       |                                 |             | -                | $\Rightarrow$ | <pre>&gt; directi an "N"</pre> | ion with<br>' on the | 1        |  |
| NEXT TO UNIT #1<br>FRONT DOOR THA                                                                                                                                                                                                  |                                          |                                                        |                                                                                                           |                    |                       |                                                 |                              |                                       |                      |                                                 |                                       | _                               |             |                  | $\overline{}$ | compa                          | iss diagi            | ram.     |  |
| #1 BEGAN TO EXI                                                                                                                                                                                                                    | T THE PARKIN                             |                                                        |                                                                                                           |                    |                       | -                                               |                              |                                       |                      |                                                 |                                       | _                               |             |                  | _             |                                |                      |          |  |
| THE DOOR OF UN                                                                                                                                                                                                                     | ,II #2                                   |                                                        |                                                                                                           |                    |                       |                                                 |                              |                                       |                      |                                                 |                                       |                                 |             |                  |               |                                |                      |          |  |
| MD                                                                                                                                                                                                                                 |                                          |                                                        |                                                                                                           |                    |                       | -                                               |                              |                                       |                      |                                                 |                                       |                                 |             |                  |               |                                |                      | _        |  |
|                                                                                                                                                                                                                                    |                                          |                                                        |                                                                                                           |                    |                       | -                                               |                              |                                       |                      |                                                 |                                       |                                 |             |                  |               |                                |                      | -        |  |
|                                                                                                                                                                                                                                    |                                          | -                                                      |                                                                                                           |                    |                       |                                                 |                              |                                       |                      |                                                 |                                       |                                 |             | -                |               |                                |                      |          |  |
|                                                                                                                                                                                                                                    |                                          | -                                                      |                                                                                                           | -                  |                       |                                                 |                              |                                       |                      |                                                 | 1                                     |                                 |             | _                |               |                                |                      |          |  |
|                                                                                                                                                                                                                                    |                                          |                                                        |                                                                                                           |                    |                       |                                                 |                              |                                       |                      |                                                 | -                                     |                                 |             | _                |               |                                |                      |          |  |
|                                                                                                                                                                                                                                    |                                          |                                                        |                                                                                                           | _                  |                       |                                                 |                              |                                       |                      |                                                 |                                       | +                               |             |                  |               |                                |                      |          |  |
|                                                                                                                                                                                                                                    |                                          |                                                        |                                                                                                           |                    |                       |                                                 |                              |                                       |                      |                                                 | _                                     | _                               |             |                  | _             |                                |                      |          |  |
|                                                                                                                                                                                                                                    |                                          |                                                        |                                                                                                           |                    |                       | -                                               |                              |                                       |                      |                                                 |                                       | _                               |             |                  | _             |                                |                      |          |  |
|                                                                                                                                                                                                                                    |                                          |                                                        |                                                                                                           |                    |                       |                                                 |                              |                                       |                      |                                                 |                                       |                                 |             | ┉┷┥              |               |                                |                      |          |  |
| <b>CRASH REPORTED D</b>                                                                                                                                                                                                            |                                          |                                                        | 2023                                                                                                      |                    | 0724                  |                                                 | DATE/TI<br>ころ 1              |                                       |                      |                                                 | ene cle/<br>2420                      |                                 | 16          |                  | 10000000      | <b>ORT TAI</b>                 |                      |          |  |
|                                                                                                                                                                                                                                    |                                          |                                                        |                                                                                                           |                    |                       |                                                 | · · · · ·                    |                                       |                      |                                                 |                                       | έŢ                              | ιŦΥ         | <u> </u>         |               | 10TORIS                        | т                    |          |  |
| ROADWAY CLOSED INVE                                                                                                                                                                                                                |                                          | MINUTES                                                |                                                                                                           | ON, EDDI           | E                     |                                                 |                              | 64-C 21                               |                      | NL, JAMIN                                       |                                       |                                 |             |                  |               |                                | ITION                |          |  |
| $0  0  42  \text{officer's badge number}^*  3  \text{Check}$                                                                                                                                                                       |                                          |                                                        |                                                                                                           |                    |                       |                                                 |                              |                                       | HECKED E             | BY OFFI                                         | CER'S BA                              | dge ni<br>1                     | imber*<br>2 | 5                | то            | AN EXISTING R                  | EPORT SENT T         | fo odps) |  |
|                                                                                                                                                                                                                                    |                                          | <u> </u>                                               |                                                                                                           |                    |                       | <u> </u>                                        |                              |                                       | L                    | 1                                               |                                       | <u> </u>                        |             | $ \rightarrow $  |               |                                |                      |          |  |