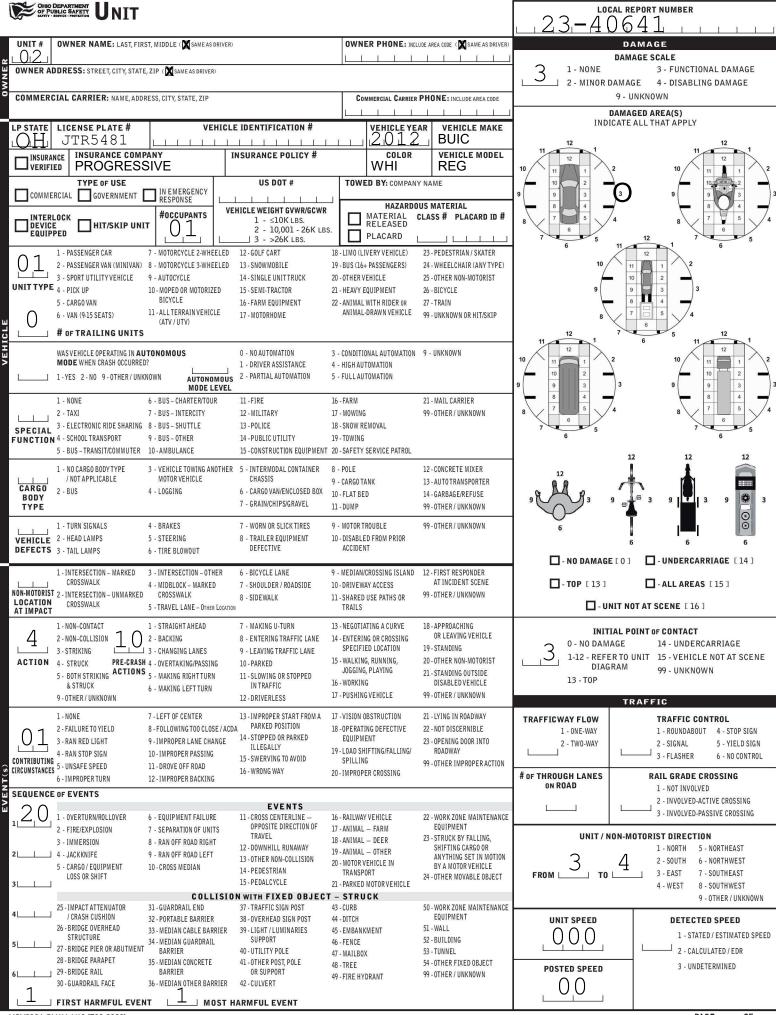

| CHILD DEPARTMENT TRAFFIC CRASH REPORT *DENOTES MANDATORY FIELD FOR SUPPLEMENT REPORT                                                                                                                                               |                                          |                                                        |                                                                                                           |                    |                       |                                                 |                              |                                       |                      | LOCAL REPORT NUMBER*                            |                                       |                                 |             |                  |               |                                |                      |          |  |
|------------------------------------------------------------------------------------------------------------------------------------------------------------------------------------------------------------------------------------|------------------------------------------|--------------------------------------------------------|-----------------------------------------------------------------------------------------------------------|--------------------|-----------------------|-------------------------------------------------|------------------------------|---------------------------------------|----------------------|-------------------------------------------------|---------------------------------------|---------------------------------|-------------|------------------|---------------|--------------------------------|----------------------|----------|--|
| PHOTOS TAKEN                                                                                                                                                                                                                       | 0н-2 🗶 с                                 |                                                        | OCAL INFORMAT                                                                                             |                    | 23-40641              |                                                 |                              |                                       |                      |                                                 |                                       |                                 |             |                  |               |                                |                      |          |  |
| $\square \text{ Secondary crash} \square \text{ OH-1P} \square \text{ other} \qquad \qquad$                 |                                          |                                                        |                                                                                                           |                    |                       |                                                 |                              |                                       |                      |                                                 | HIT/SKIP<br>1 - SOLV                  | ED                              | NUMBER      | of UNITS         | 0_            |                                | ANIMA                |          |  |
| COUNTY* LOCALITY* LOCATION: CITY, VILLAGE, TOWNSHIP*                                                                                                                                                                               |                                          |                                                        |                                                                                                           |                    |                       |                                                 |                              |                                       |                      |                                                 | CRASH D                               | ATE / TI                        |             |                  |               | SEVER                          | UNKNO                | JWN      |  |
| 7.6 3 <sup>1- CITY</sup><br>- VILLAGE<br>3- TUWNSHIP Jackson (Township of)                                                                                                                                                         |                                          |                                                        |                                                                                                           |                    |                       |                                                 |                              |                                       |                      | 07242023 1602<br>                               |                                       |                                 |             |                  |               |                                |                      | Y        |  |
| ROUTE TYPE ROUTE NUMBER PREFIX 1 - NORTH 2-SOUTH DOCATION ROAD NAME                                                                                                                                                                |                                          |                                                        |                                                                                                           |                    |                       |                                                 |                              |                                       |                      |                                                 | LATITU                                | DE DECI                         | MAL DEGRE   | ES               | S             | USPECT                         | TED                  |          |  |
|                                                                                                                                                                                                                                    | LLI L. 4-V                               | WEST                                                   | PORTAGE                                                                                                   | AGE ST             |                       |                                                 |                              |                                       |                      | ш                                               |                                       | 3 - MINOR INJURY<br>SUSPECTED   |             |                  |               |                                |                      |          |  |
| BOUTE TYPE ROUTE NU                                                                                                                                                                                                                | 2 - 5                                    | HTUO2                                                  | REFERENCE ROAD NAME (ROAD, MILEPOST, HOUSE #) 4873                                                        |                    |                       |                                                 |                              |                                       | D TYPE               |                                                 |                                       |                                 |             |                  |               |                                | POSSIBI              |          |  |
|                                                                                                                                                                                                                                    | <u></u> 4-V                              |                                                        |                                                                                                           |                    | ΤΥΡΕ                  |                                                 | <u> </u>                     | U U U U U U U U U U U U U U U U U U U |                      |                                                 |                                       |                                 |             |                  |               |                                |                      |          |  |
| → <sup>1-INTERSECTION</sup>                                                                                                                                                                                                        | DIRECTION<br>FROM REFERENCE<br>1 - NORTH | IR - IN                                                | ROUTE TYPE<br>NTERSTATE ROU                                                                               |                    | - ALLEY               | INTERSECTION RELATED                            |                              |                                       |                      |                                                 |                                       |                                 |             |                  |               |                                |                      |          |  |
| → 2 - MILE POST<br>→ 3 - HOUSE #                                                                                                                                                                                                   |                                          | - AVENUE<br>- BOULEVARD                                | AVENUE LA LANE SQ - SQUARE                                                                                |                    |                       |                                                 |                              |                                       |                      |                                                 |                                       | L                               |             | ULC              |               |                                |                      |          |  |
| DISTANCE                                                                                                                                                                                                                           | - CIRCLE                                 | OV - OVAL TE - TERRACE                                 |                                                                                                           |                    |                       |                                                 |                              |                                       |                      | ANGE AREA NUMBER OF APPROACHES                  |                                       |                                 |             |                  |               |                                |                      |          |  |
| FROM REFERENCE UNIT OF MEASURE<br>1 - MILES TR - NUMBERED TOWNSHIP DR - DRIVE PL - PIKE WA - WA                                                                                                                                    |                                          |                                                        |                                                                                                           |                    |                       |                                                 |                              |                                       |                      |                                                 | POADW                                 |                                 |             |                  |               |                                |                      |          |  |
| 2 - FEET ROUTE ROUTE HE - HEIGHTS PL - PLACE ROADWAY DIVIDED                                                                                                                                                                       |                                          |                                                        |                                                                                                           |                    |                       |                                                 |                              |                                       |                      |                                                 |                                       |                                 |             |                  |               |                                |                      |          |  |
| LOCATION OF FIRST HARMFUL EVENT<br>ANNER OF CRASH COLLISION/IMPACT<br>1 - ON ROADWAY<br>2 - ON SHOULDER<br>10 - DRIVEWAY/ALLEY ACCESS<br>9<br>1 - NOT COLLISION<br>1 - NOT COLLISION<br>4 - REAR-TO-REAR<br>BETWEEN<br>5 - BACKING |                                          |                                                        |                                                                                                           |                    |                       |                                                 |                              |                                       |                      |                                                 | DIRECTION OF TRAVEL MEDIAN TYPE       |                                 |             |                  |               |                                |                      |          |  |
| 2 - ON SHOULDI                                                                                                                                                                                                                     | D MOTOR                                  | VEEN 5-BACKING<br>MOTOR                                |                                                                                                           |                    |                       |                                                 |                              | 2 - SOUTH                             |                      |                                                 |                                       |                                 | ( <4 FEET ) |                  |               |                                |                      |          |  |
| 4 - ON ROADSID                                                                                                                                                                                                                     | DE 12-SH                                 | IARED USE                                              | ADE CROSSING<br>PATHS OR                                                                                  | TRA                | NSPORT                | TION                                            | 3 - EAST<br>4 - WEST         |                                       |                      |                                                 | 2 - DIVIDED FLUSH MEDIAN<br>(≥4 FEET) |                                 |             |                  |               |                                |                      |          |  |
| 5 - ON GORE<br>6 - OUTSIDE TR                                                                                                                                                                                                      | AFFIC WAY 13-BI                          | AILS<br>KE LANE                                        |                                                                                                           | 2 - REA<br>3 - HEA |                       |                                                 | SWIPE, (<br>ER/UNK           | OPPOSITE DII<br>NOWN                  | RECTION              | 3 - DIVIDED, DEPRESSE<br>4 - DIVIDED, RAISED MI |                                       |                                 |             |                  |               |                                |                      | IAN      |  |
| 7 - ON RAMP 14-TOLL BOOTH<br>8 - OFF RAMP 99-OTHER / UNKNOWN                                                                                                                                                                       |                                          |                                                        |                                                                                                           |                    |                       |                                                 |                              |                                       |                      |                                                 |                                       | (ANY TYPE)<br>9 - OTHER/UNKNOWN |             |                  |               |                                |                      |          |  |
| WORK ZONE RELAT                                                                                                                                                                                                                    | red.                                     |                                                        | WORK ZONE TYP                                                                                             | PE                 | LOCATIO               | )N OF C                                         | RASH IN                      | WORK ZO                               | DNE                  | CONTOUR CONDITION                               |                                       |                                 |             |                  | S SURFACE     |                                |                      |          |  |
| WORKERS PRESEN                                                                                                                                                                                                                     |                                          |                                                        | ANE CLOSURE<br>ANE SHIFT/CROS                                                                             | SOVER              | 1                     | ZONE                                            |                              | <u> </u>                              |                      | L                                               |                                       |                                 |             | T                |               |                                |                      |          |  |
|                                                                                                                                                                                                                                    | 2                                        | 1 - STRAIGHT LEVEL 1 - DRY                             |                                                                                                           |                    |                       |                                                 | 1 - CONCRETE                 |                                       |                      |                                                 |                                       |                                 |             |                  |               |                                |                      |          |  |
|                                                                                                                                                                                                                                    | < 3<br>4                                 | 2 - STRAIGHT GRADE 2 - WET<br>3 - CURVE LEVEL 3 - SNOW |                                                                                                           |                    |                       |                                                 | 2 - BLACKTOP,<br>BITUMINOUS, |                                       |                      | s,                                              |                                       |                                 |             |                  |               |                                |                      |          |  |
| ACTIVE SCHOOL ZO                                                                                                                                                                                                                   | DNE                                      | 5 - OT                                                 | THER                                                                                                      |                    | 5                     |                                                 | 4 - CURVE GRADE 4 - ICE      |                                       |                      |                                                 |                                       | ASPHALT<br>3 - BRICK/BLOCK      |             |                  | K             |                                |                      |          |  |
| <b>LIGHT C</b><br>1 - DAYLIGHT                                                                                                                                                                                                     | CONDITION                                |                                                        | 1 (1)                                                                                                     | WEATH              | <b>ER</b><br>6 - SNOW | 9 - OTHER/UNKNOWN 5 - SAND, MUD,<br>OIL, GRAVEL |                              |                                       |                      |                                                 | DIRT, 4 - SLAG, GRAVEL,               |                                 |             |                  |               |                                |                      |          |  |
| 2 - DAWN/DUSK                                                                                                                                                                                                                      |                                          | 2 - CLC                                                | 1 - CLEAR 6 - SNOW<br>2 - CLOUDY 7 - SEVERE CROSSWINDS                                                    |                    |                       |                                                 |                              |                                       | 6 - WATER (STA       |                                                 |                                       |                                 |             | STONE            |               |                                |                      |          |  |
| 3 - DARK – LIGH<br>4 - DARK – ROAD                                                                                                                                                                                                 | ITED ROADWAY<br>DWAY NOT LIGHTED         |                                                        | 3 - FOG, SMOG, SMOKE 8 - BLOWING SAND, SOIL, DIRT, SNOW<br>4 - RAIN 9 - FREEZING RAIN OR FREEZING DRIZZLE |                    |                       |                                                 |                              |                                       | MOVING)<br>7 - SLUSH |                                                 |                                       |                                 |             | 9 - OTHER/UNKNOW |               |                                | 10WN                 |          |  |
| 5 - DARK – UNK<br>9 - OTHER / UNK                                                                                                                                                                                                  | NOWN ROADWAY LI<br>(NOWN                 | 5 - SLE                                                | 5 - SLEET, HAIL 99 - OTHER / UNKNOWN                                                                      |                    |                       |                                                 |                              |                                       | 9 - OTHER/UNKNOWN    |                                                 |                                       |                                 |             |                  |               |                                |                      |          |  |
| NARRATIVE                                                                                                                                                                                                                          |                                          |                                                        |                                                                                                           |                    |                       | L                                               | I                            | I L                                   |                      | 1                                               |                                       |                                 |             | 1                | $\wedge$      | Indica                         | te the n             | orth     |  |
| UNIT #1 WAS PAR                                                                                                                                                                                                                    | KED AT THE L                             | ISTED L                                                | OCATION.                                                                                                  | UNIT #2 PAF        | RKED                  |                                                 |                              |                                       |                      |                                                 |                                       |                                 |             | -                | $\Rightarrow$ | <pre>&gt; directi an "N"</pre> | ion with<br>' on the | 1        |  |
| NEXT TO UNIT #1<br>FRONT DOOR THA                                                                                                                                                                                                  |                                          |                                                        |                                                                                                           |                    |                       |                                                 |                              |                                       |                      |                                                 |                                       | _                               |             |                  | $\overline{}$ | compa                          | iss diagi            | ram.     |  |
| #1 BEGAN TO EXI                                                                                                                                                                                                                    | T THE PARKIN                             |                                                        |                                                                                                           |                    |                       | -                                               |                              |                                       |                      |                                                 |                                       | _                               |             |                  | _             |                                |                      |          |  |
| THE DOOR OF UN                                                                                                                                                                                                                     | ,II #2                                   |                                                        |                                                                                                           |                    |                       |                                                 |                              |                                       |                      |                                                 |                                       |                                 |             |                  |               |                                |                      |          |  |
| MD                                                                                                                                                                                                                                 |                                          |                                                        |                                                                                                           |                    |                       | -                                               |                              |                                       |                      |                                                 |                                       |                                 |             |                  |               |                                |                      | _        |  |
|                                                                                                                                                                                                                                    |                                          |                                                        |                                                                                                           |                    |                       | -                                               |                              |                                       |                      |                                                 |                                       |                                 |             |                  |               |                                |                      | -        |  |
|                                                                                                                                                                                                                                    |                                          | -                                                      |                                                                                                           |                    |                       |                                                 |                              |                                       |                      |                                                 |                                       |                                 |             | -                |               |                                |                      |          |  |
|                                                                                                                                                                                                                                    |                                          | -                                                      |                                                                                                           | -                  |                       |                                                 |                              |                                       |                      |                                                 | 1                                     |                                 |             | _                |               |                                |                      |          |  |
|                                                                                                                                                                                                                                    |                                          |                                                        |                                                                                                           |                    |                       |                                                 |                              |                                       |                      |                                                 | -                                     |                                 |             | _                |               |                                |                      |          |  |
|                                                                                                                                                                                                                                    |                                          |                                                        |                                                                                                           | _                  |                       |                                                 |                              |                                       |                      |                                                 |                                       | +                               |             |                  |               |                                |                      |          |  |
|                                                                                                                                                                                                                                    |                                          |                                                        |                                                                                                           |                    |                       |                                                 |                              |                                       |                      |                                                 | _                                     | _                               |             |                  | _             |                                |                      |          |  |
|                                                                                                                                                                                                                                    |                                          |                                                        |                                                                                                           |                    |                       | -                                               |                              |                                       |                      |                                                 |                                       | _                               |             |                  | _             |                                |                      |          |  |
|                                                                                                                                                                                                                                    |                                          |                                                        |                                                                                                           |                    |                       |                                                 |                              |                                       |                      |                                                 |                                       |                                 |             | ┉┷┥              |               |                                |                      |          |  |
| <b>CRASH REPORTED D</b>                                                                                                                                                                                                            |                                          |                                                        | 2023                                                                                                      |                    | 0724                  |                                                 | DATE/TI<br>ころ 1              |                                       |                      |                                                 | ene cle/<br>2420                      |                                 | 16          |                  | 10000000      | <b>ORT TAI</b>                 |                      |          |  |
|                                                                                                                                                                                                                                    |                                          |                                                        |                                                                                                           |                    |                       |                                                 | · · · · ·                    |                                       |                      |                                                 |                                       | έŢ                              | ιŦΥ         | <u> </u>         |               | 10TORIS                        | т                    |          |  |
| ROADWAY CLOSED INVE                                                                                                                                                                                                                |                                          | MINUTES                                                |                                                                                                           | ON, EDDI           | E                     |                                                 |                              | 64-C 21                               |                      | NL, JAMIN                                       |                                       |                                 |             |                  |               |                                | ITION                |          |  |
| $0  0  42  \text{officer's badge number}^*  3  \text{Check}$                                                                                                                                                                       |                                          |                                                        |                                                                                                           |                    |                       |                                                 |                              |                                       | HECKED E             | BY OFFI                                         | CER'S BA                              | dge ni<br>1                     | imber*<br>2 | 5                | то            | AN EXISTING R                  | EPORT SENT T         | fo odps) |  |
|                                                                                                                                                                                                                                    |                                          | <u> </u>                                               |                                                                                                           |                    |                       | <u> </u>                                        |                              |                                       | L                    | 1                                               |                                       | <u> </u>                        |             | $ \rightarrow $  |               |                                |                      |          |  |